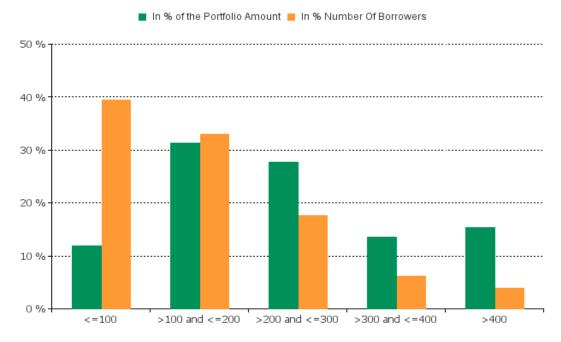

ns | In %     |
|---------------|-------------------|----------|--------------------|----------|
| Phase 1       | 19,313,646,959.47 | 90.07 %  | 263,757            | 90.94 %  |
| Phase 2       | 2,127,669,286.74  | 9.92 %   | 24,924             | 8.59 %   |
| Phase 3       | 1,412,276.05      | 0.01 %   | 28                 | 0.01 %   |
| Other/No data | 0.00              | 0.00 %   | 1,333              | 0.46 %   |
|               | 21,442,728,522.26 | 100.00 % | 290,042            | 100.00 % |

# **Straticifation Tables**

Portfolio Cut-off Date 31/03/2025

## 1. Geographic distribution



## 2. Seasoning



## 3. Remaining term to maturity



## 4. Original term to maturity



# 5. Origination Year





# 6. Outstanding Loan Balance by Borrower

# Outstanding Loan Balance by Borrower



# 7. Interest Rate



# 8. Interest Rate Type

# Distribution per Interest Type



# 9. Next Reset Date



# 10. Interest Payment Frequency

# Distribution per Interest Payment Frequency



# 11. Repayment Type

# Distribution per Repayment Type



# 12. Current Loan to Current Value (LTV)



## 13. Current Loan to Original Value (LTOV)

# Original LTV Distribution 20 % 15 % 10 % 5 % 10 % 11 2001 21 2001 31 4001 41 5001 11 1200 11 1200 11 1200 11 1200 11 1200 11 1200 11 1200 11 1200 11 1200 11 1200 11 1200 11 1200 11 1200 11 1200 11 1200 11 1200 11 1200 11 1200 11 1200 11 1200 11 1200 11 1200 11 1200 11 1200 11 1200 11 1200 11 1200 11 1200 11 1200 11 1200 11 1200 11 1200 11 1200 11 1200 11 1200 11 1200 11 1200 11 1200 11 1200 11 1200 11 1200 11 1200 11 1200 11 1200 11 1200 11 1200 11 120