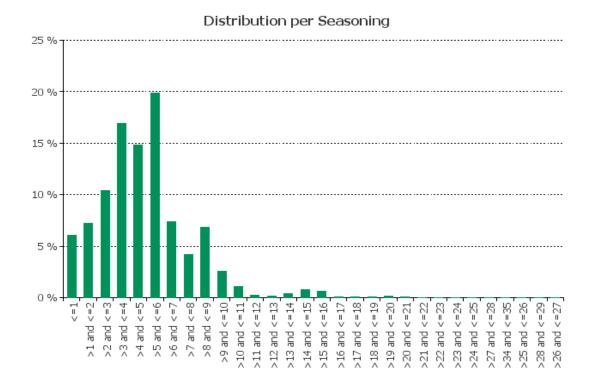

8.49 %  |
|                | 66,375,561,112.77 | 100.00 % | 169,618                 | 100.00 % |

## 18. IFRS9 Norms

|               | In EUR            | In %     | In number of loans | In %     |
|---------------|-------------------|----------|--------------------|----------|
| Phase 1       | 19,313,646,959.47 | 90.07 %  | 263,757            | 90.94 %  |
| Phase 2       | 2,127,669,286.74  | 9.92 %   | 24,924             | 8.59 %   |
| Phase 3       | 1,412,276.05      | 0.01 %   | 28                 | 0.01 %   |
| Other/No data | 0.00              | 0.00 %   | 1,333              | 0.46 %   |
|               | 21,442,728,522.26 | 100.00 % | 290,042            | 100.00 % |

# **Straticifation Tables**

Portfolio Cut-off Date 31/03/2025

## 1. Geographic distribution



## 2. Seasoning



## 3. Remaining term to maturity



## 4. Original term to maturity



# 5. Origination Year





# 6. Outstanding Loan Balance by Borrower

# Outstanding Loan Balance by Borrower



# 7. Interest Rate



# 8. Interest Rate Type

# Distribution per Interest Type



# 9. Next Reset Date



# 10. Interest Payment Frequency

# Distribution per Interest Payment Frequency



# 11. Repayment Type

# Distribution per Repayment Type



# 12. Current Loan to Current Value (LTV)



## 13. Current Loan to Original Value (LTOV)

# Original LTV Distribution 20 % 15 % 10 % 5 % 10 % 11 2001 21 2001 31 4001 41 5001 11 1200 11 1200 11 1200 11 1200 11 1200 11 1200 11 1200 11 1200 11 1200 11 1200 11 1200 11 1200 11 1200 11 1200 11 1200 11 1200 11 1200 11 1200 11 1200 11 1200 11 1200 11 1200 11 1200 11 1200