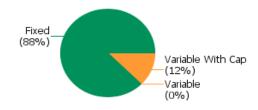

-|----------|
| Phase 1       | 19,313,646,959.47 | 90.07 %  | 263,757            | 90.94 %  |
| Phase 2       | 2,127,669,286.74  | 9.92 %   | 24,924             | 8.59 %   |
| Phase 3       | 1,412,276.05      | 0.01 %   | 28                 | 0.01 %   |
| Other/No data | 0.00              | 0.00 %   | 1,333              | 0.46 %   |
|               | 21,442,728,522.26 | 100.00 % | 290,042            | 100.00 % |

# **Straticifation Tables**

Portfolio Cut-off Date 31/03/2025

## 1. Geographic distribution



## 2. Seasoning



## 3. Remaining term to maturity



## 4. Original term to maturity



# 5. Origination Year





# 6. Outstanding Loan Balance by Borrower

# Outstanding Loan Balance by Borrower



# 7. Interest Rate



# 8. Interest Rate Type

# Distribution per Interest Type



# 9. Next Reset Date



# 10. Interest Payment Frequency

# Distribution per Interest Payment Frequency



# 11. Repayment Type

# Distribution per Repayment Type



# 12. Current Loan to Current Value (LTV)



## 13. Current Loan to Original Value (LTOV)

# Original LTV Distribution 20 % 15 % 10 % 5 % 10 % 11 2001 21 2001 31 4001 41 5001 11 1200 11 1200 11 1200 11 1200 11 1200 11 1200 11 1200 11 1200 11 1200 11 1200 11 1200 11 1200 11 1200 11 1200 11 1200 11 1200 11 1200 11 1200 11 1200 11 1200 11 1200 11 1200 11 1200 11 1200 11 1200 11 1200 11 1200 11 1200 11 1200 11 1200 11 1200 11 1200 11 1200 11 1200 11 1200 11 1200 11 1200 11 1200 11 1200 11 1200 11 1200 11 1200 11 1200 11 1200 11 1200 11 1200 11 1200 11 1200 11 1200 11 1200 11 1200 11 1200 11 1200 11 1200 11 1200 11 1200 11 1200 1