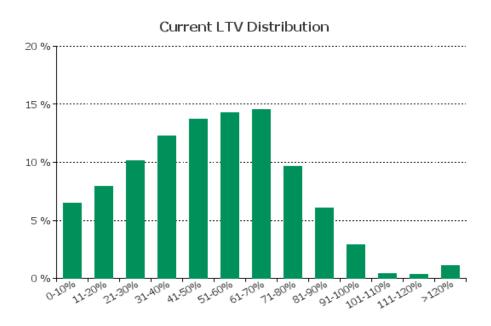

| 0.01 %   | 28                 | 0.01 %   |
| Other/No data | 0.00              | 0.00 %   | 1,333              | 0.46 %   |
|               | 21,442,728,522.26 | 100.00 % | 290,042            | 100.00 % |

# **Straticifation Tables**

Portfolio Cut-off Date 31/03/2025

## 1. Geographic distribution



## 2. Seasoning



## 3. Remaining term to maturity



## 4. Original term to maturity



# 5. Origination Year





# 6. Outstanding Loan Balance by Borrower

# Outstanding Loan Balance by Borrower



# 7. Interest Rate



# 8. Interest Rate Type

# Distribution per Interest Type



# 9. Next Reset Date



# 10. Interest Payment Frequency

# Distribution per Interest Payment Frequency



# 11. Repayment Type

# Distribution per Repayment Type



# 12. Current Loan to Current Value (LTV)



## 13. Current Loan to Original Value (LTOV)

# Original LTV Distribution 20 % 15 % 10 % 5 % 10 % 11 2001 21 2001 31 4001 41 5001 11 1200 11 1200 11 1200 11 1200 11 1200 11 1200 11 1200 11 1200 11 1200 11 1200 11 1200 11 1200 11 1200 11 1200 11 1200 11 1200 11 1200 11 1200 11 1200 11 1200 11 1200 11 1200 11 1200 11 1200 11 1200 11 1200 11 1200 11 1200 11 1200 11 1200 11 1200 11 1200 11 1200 11 1200 11 1200 11 1200 11 1200 11 1200 11 1200 11 1200 11 1200 11 1200 11 1200 11 1200 11 1200 11 1200 11 1200 11 1200 11 1200 11 1200 11 1200 11 1200 11 1200 11 1200 11 1200 11 1200 11 1200 11 1200 11 1200 11 1200 11 1200 11 1200 11 1200 11 1200 11 1200 11 1200 11 1200 11 1200 11 1200 11 1200 11 1200 11 1200 11 1200 11 1200 11 1200 11 1200 11 1200 11 1200 11 1200 11 1200 11 1200 11 1200 11 1200 11 1