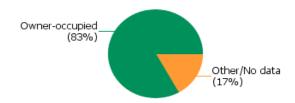

00 11 1200 11 1200 11 1200 11 1200 11 1200 11 1200 11 1200 11 1200 11 1200 11 1200 11 1200 11 1200 11 1200 11 1200 11 1200 11 1200 11 1200 11 1200 11 1200 11 1200 11 1200 11 1200 11 1200 11 1200 11 1200 11 1200 11 1200 11 1200 11 1200 11 1200 11 1200 11 1200 11 1200 11 1200 11 1200 11 1200 11 1200 11 1200 11 1200 11 1200 11 1200 11 1200 11 1200 11 1200 11 1200 11 1200 11 1200 11 1200 11 1200 11 1200 11 1200 11 1200 11 1200 11 1200 11 1200 11 1200 11 1200 11 1200 11 1200 11 1200 11 1200 11 1200 11 1200 11 120

# 14. Loan to Mortgage Inscription Ratio (LTM)



# 15. Distribution of Average Life to Final Maturity (at 0% CPR)



## 16. Distribution of Average Life To Interest Reset Date (at 0% CPR)



# 17. Occupation Type (Based on Indexed Property Value)

# Distribution per Occupation Type



# 18. IFRS9 Norms

# Distribution per IFRS9 Norm



# **Cover Pool Performance**

Portfolio Cut-off 31/03/2025

# 1. Delinquencies (at cut-off date)

|              | In EUR            | In %     | In number of loans | In %     |
|--------------|-------------------|----------|--------------------|----------|
| Performing   | 21,404,006,430.36 | 99.82 %  | 289,672            | 99.87 %  |
| 0 - 30 Days  | 31,678,651.26     | 0.15 %   | 286                | 0.10 %   |
| 30 - 60 Days | 5,204,370.24      | 0.02 %   | 63                 | 0.02 %   |
| 60 - 90 Days | 1,344,422.51      | 0.01 %   | 15                 | 0.01 %   |
| > 90 Days    | 494,647.89        | 0.00 %   | 6                  | 0.00 %   |
| Total        | 21,442,728,522.26 | 100.00 % | 290,042            | 100.00 % |

# Delin