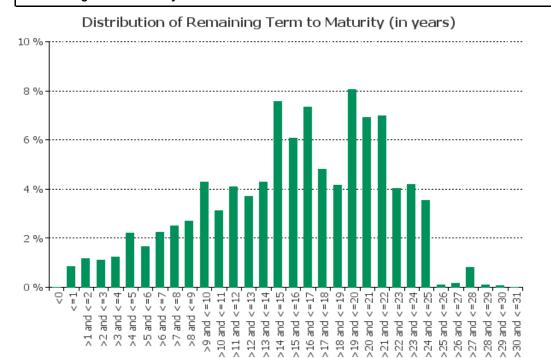

561,112.77 | 100.00 % | 169,618                 | 100.00 % |

## 18. IFRS9 Norms

|               | In EUR            | In %     | In number of loans | In %     |
|---------------|-------------------|----------|--------------------|----------|
| Phase 1       | 19,313,646,959.47 | 90.07 %  | 263,757            | 90.94 %  |
| Phase 2       | 2,127,669,286.74  | 9.92 %   | 24,924             | 8.59 %   |
| Phase 3       | 1,412,276.05      | 0.01 %   | 28                 | 0.01 %   |
| Other/No data | 0.00              | 0.00 %   | 1,333              | 0.46 %   |
|               | 21,442,728,522.26 | 100.00 % | 290,042            | 100.00 % |

# **Straticifation Tables**

Portfolio Cut-off Date 31/03/2025

## 1. Geographic distribution



## 2. Seasoning



## 3. Remaining term to maturity



## 4. Original term to maturity



# 5. Origination Year





# 6. Outstanding Loan Balance by Borrower

# Outstanding Loan Balance by Borrower



# 7. Interest Rate



# 8. Interest Rate Type

# Distribution per Interest Type



# 9. Next Reset Date



# 10. Interest Payment Frequency

# Distribution per Interest Payment Frequency



# 11. Repayment Type

# Distribution per Repayment Type



# 12. Current Loan to Current Value (LTV)



## 13. Current Loan to Original Value (LTOV)

# Original LTV Distribution 20 % 15 % 10 % 5 % 10 % 11 2001 21 2001 31 4001 41 5001 11 1200 11 1200 11 1200 11 1200 11 1200 11 1200 11 1200 11 1200 11 1200 11 1200 11 1200 11 1200 11 1200 11 1200 11 1200 11 1200 11 1200 11 1200 11 1200 11 1200 11 1200 11 1200 11 1200 11 1200 11 1200 11 1200 11 1200 11 1200 11