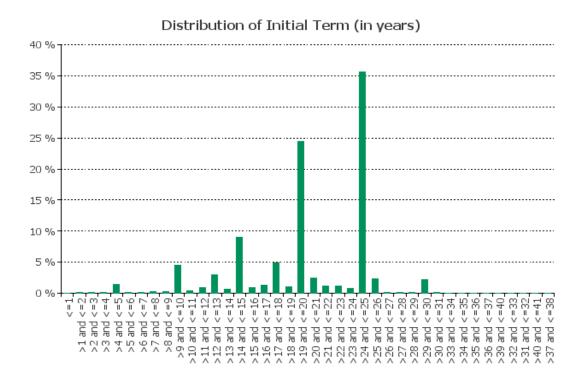

| 100.00 % |

## 18. IFRS9 Norms

|               | In EUR            | In %     | In number of loans | In %     |
|---------------|-------------------|----------|--------------------|----------|
| Phase 1       | 19,313,646,959.47 | 90.07 %  | 263,757            | 90.94 %  |
| Phase 2       | 2,127,669,286.74  | 9.92 %   | 24,924             | 8.59 %   |
| Phase 3       | 1,412,276.05      | 0.01 %   | 28                 | 0.01 %   |
| Other/No data | 0.00              | 0.00 %   | 1,333              | 0.46 %   |
|               | 21,442,728,522.26 | 100.00 % | 290,042            | 100.00 % |

# **Straticifation Tables**

Portfolio Cut-off Date 31/03/2025

## 1. Geographic distribution



## 2. Seasoning



## 3. Remaining term to maturity



## 4. Original term to maturity



# 5. Origination Year





# 6. Outstanding Loan Balance by Borrower

# Outstanding Loan Balance by Borrower



# 7. Interest Rate



# 8. Interest Rate Type

# Distribution per Interest Type



# 9. Next Reset Date



# 10. Interest Payment Frequency

# Distribution per Interest Payment Frequency



# 11. Repayment Type

# Distribution per Repayment Type



# 12. Current Loan to Current Value (LTV)



## 13. Current Loan to Original Value (LTOV)

# Original LTV Distribution 20 % 15 % 10 % 5 % 10 % 11 2001 21 2001 31 4001 41 5001 11 1200 11 1200 11 1200 11 1200 11 1200 11 1200 11 1200 11 1200 11 1200 11 1200 11 1200 11 1200 11 1200 11 1200 11 1200 11 1200 11 1200 11 1200 11 1200 11 1200 11 1200 11 1200 11 1200 11 1200 11 1200 11 1200 11 1200 11 1200 11 1200 11 1200 11 1200 11 1200 11 120