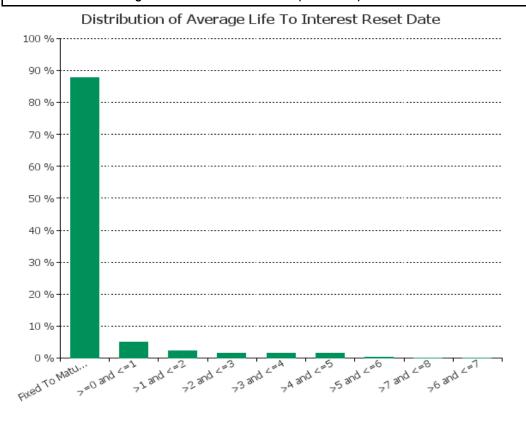

0 11 1200 11 1200 11 1200 11 1200 11 1200 11 1200 11 1200 11 1200 11 1200 11 1200 11 1200 11 1200 11 1200 11 1200 11 1200 11 1200 11 1200 11 1200 11 1200 11 1200 11 1200 11 1200 11 1200 11 1200 11 1200 11 1200 11 1200 11 1200 11 1200 11 1200 11 1200 11 1200 11 1200 11 1200 11 1200 11 1200 11 1200 11 1200 11 1200 11 1200 11 1200 11 1200 11 1200 11 1200 11 1200 11 1200 11 1200 11 1200 11 1200 11 1200 11 1200 11 1200 11 1200 11 1200 11 1200 11 1200 11 1200 11 1200 11 1200 11 1200 11 1200 11 1200 11 1200 11 1200 11 1200 11 1200 11 1200 11 1200 11 1200 11 1200 11 1200 11 1200 11 1200 11 1200 11 1200 11 120

# 14. Loan to Mortgage Inscription Ratio (LTM)



# 15. Distribution of Average Life to Final Maturity (at 0% CPR)



## 16. Distribution of Average Life To Interest Reset Date (at 0% CPR)



# 17. Occupation Type (Based on Indexed Property Value)

# Distribution per Occupation Type



# 18. IFRS9 Norms

# Distribution per IFRS9 Norm



# **Cover Pool Performance**

Portfolio Cut-off 31/03/2025

# 1. Delinquencies (at cut-off date)

|              | In EUR            | In %     | In number of loans | In %     |
|--------------|-------------------|----------|--------------------|----------|
| Performing   | 21,404,006,430.36 | 99.82 %  | 289,672            | 99.87 %  |
| 0 - 30 Days  | 31,678,651.26     | 0.15 %   | 286                | 0.10 %   |
| 30 - 60 Days | 5,204,370.24      | 0.02 %   | 63                 | 0.02 %   |
| 60 - 90 Days | 1,344,422.51      | 0.01 %   | 15                 | 0.01 %   |
| > 90 Days    | 494,647.89        | 0.00 %   | 6                  | 0.00