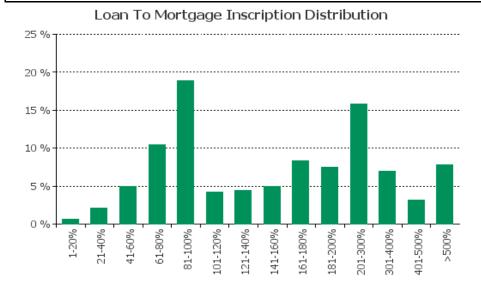

11 1200 11 1200 11 1200 11 1200 11 1200 11 1200 11 1200 11 1200 11 1200 11 1200 11 1200 11 1200 11 1200 11 1200 11 1200 11 1200 11 1200 11 1200 11 1200 11 1200 11 1200 11 1200 11 1200 11 1200 11 1200 11 1200 11 1200 11 1200 11 1200 11 1200 11 1200 11 1200 11 1200 11 1200 11 1200 11 1200 11 1200 11 1200 11 1200 11 1200 11 1200 11 1200 11 1200 11 1200 11 1200 11 1200 11 1200 11 1200 11 1200 11 1200 11 1200 11 1200 11 1200 11 1200 11 1200 11 1200 11 1200 11 1200 11 1200 11 1200 11 1200 11 1200 11 1200 11 1200 11 1200 11 1200 11 1200 11 1200 11 1200 11 1200 11 1200 11 1200 11 1200 11 1200 11 1200 11 1200 11 1200 11 1200 11 1200 11 1200 11 1200 11 1200 11 1200 11 1200 11 1200 11 1200 11 1200 11 1200 11 1200 11 1200 11 1200 11 1200 11 1200 11 120

# 14. Loan to Mortgage Inscription Ratio (LTM)



# 15. Distribution of Average Life to Final Maturity (at 0% CPR)



## 16. Distribution of Average Life To Interest Reset Date (at 0% CPR)



# 17. Occupation Type (Based on Indexed Property Value)

# Distribution per Occupation Type



# 18. IFRS9 Norms

# Distribution per IFRS9 Norm



# **Cover Pool Performance**

Portfolio Cut-off 31/03/2025

# 1. Delinquencies (at cut-off date)

|              | In EUR            | In %     | In number of loans | In %     |
|--------------|-------------------|----------|--------------------|----------|
| Performing   | 21,404,006,430.36 | 99.82 %  | 289,672            | 99.87 %  |
| 0 - 30 Days  | 31,678,651.26     | 0.15 %   | 286                | 0.10 %   |
| 30 - 60 Days | 5,204,370.24      | 0.02 %   | 63                 | 0.02 %   |
| 60 - 90 D