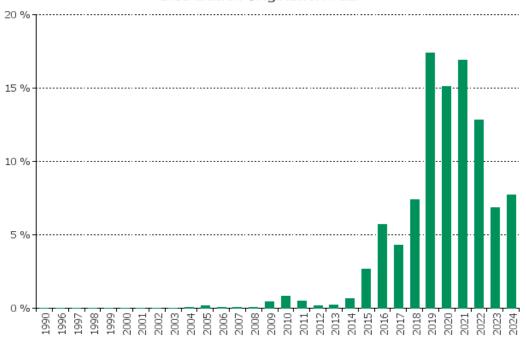

## 18. IFRS9 Norms

|               | In EUR            | In %     | In number of loans | In %     |
|---------------|-------------------|----------|--------------------|----------|
| Phase 1       | 19,313,646,959.47 | 90.07 %  | 263,757            | 90.94 %  |
| Phase 2       | 2,127,669,286.74  | 9.92 %   | 24,924             | 8.59 %   |
| Phase 3       | 1,412,276.05      | 0.01 %   | 28                 | 0.01 %   |
| Other/No data | 0.00              | 0.00 %   | 1,333              | 0.46 %   |
|               | 21,442,728,522.26 | 100.00 % | 290,042            | 100.00 % |

# **Straticifation Tables**

Portfolio Cut-off Date 31/03/2025

## 1. Geographic distribution



## 2. Seasoning



## 3. Remaining term to maturity



## 4. Original term to maturity



# 5. Origination Year





# 6. Outstanding Loan Balance by Borrower

# Outstanding Loan Balance by Borrower



# 7. Interest Rate



# 8. Interest Rate Type

# Distribution per Interest Type



# 9. Next Reset Date



# 10. Interest Payment Frequency

# Distribution per Interest Payment Frequency



# 11. Repayment Type

# Distribution per Repayment Type



# 12. Current Loan to Current Value (LTV)



## 13. Current Loan to Original Value (LTOV)

# Original LTV Distribution 20 % 15 % 10 % 5 % 10 % 11 2001 21 2001 31 4001 41 5001 11 1200 11 1200 11 1200 11 1200 11 1200 11 1200 11 1200 11 1200 11 1200 11 1200 11 1200 11 1200 11 1200 11 1200 11 1200 11 1200 11 1200 11 1200 11 1200 11 1200 11 1200 11 1200 11 1200 11 1200 11 1200 11 1200 11 1200 11 1200 11 1200 11 1200 11 1200 11 1200 11 1200 11 1200 11 1200 11 1200 1