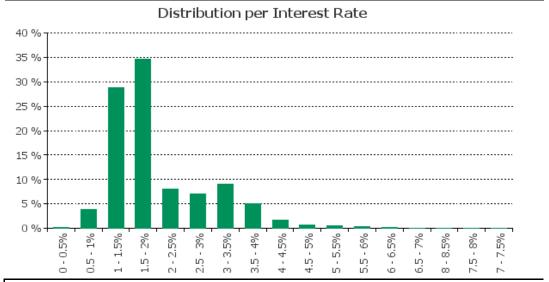

----------|-------------------|----------|--------------------|----------|
| Phase 1       | 19,313,646,959.47 | 90.07 %  | 263,757            | 90.94 %  |
| Phase 2       | 2,127,669,286.74  | 9.92 %   | 24,924             | 8.59 %   |
| Phase 3       | 1,412,276.05      | 0.01 %   | 28                 | 0.01 %   |
| Other/No data | 0.00              | 0.00 %   | 1,333              | 0.46 %   |
|               | 21,442,728,522.26 | 100.00 % | 290,042            | 100.00 % |

# **Straticifation Tables**

Portfolio Cut-off Date 31/03/2025

## 1. Geographic distribution



## 2. Seasoning



## 3. Remaining term to maturity



## 4. Original term to maturity



# 5. Origination Year





# 6. Outstanding Loan Balance by Borrower

# Outstanding Loan Balance by Borrower



# 7. Interest Rate



# 8. Interest Rate Type

# Distribution per Interest Type



# 9. Next Reset Date



# 10. Interest Payment Frequency

# Distribution per Interest Payment Frequency



# 11. Repayment Type

# Distribution per Repayment Type



# 12. Current Loan to Current Value (LTV)



## 13. Current Loan to Original Value (LTOV)

# Original LTV Distribution 20 % 15 % 10 % 5 % 10 % 11 2001 21 2001 31 4001 41 5001 11 1200 11 1200 11 1200 11 1200 11 1200 11 1200 11 1200 11 1200 11 1200 11 1200 11 1200 11 1200 11 1200 11 1200 11 1200 11 1200 11 1200 11 1200 11 1200 11 1200 11 1200 11 1200 11 1200 11 1200 11 1200 11 1200 11 1200 11 1200 11 1200 11 1200 11 1200 11 1200 11 1200 11 1200 11 1200 11 1200 11 1200 11 1200 11 1200 11 1200 11 1200 11 1200 11 1200 11 1200 11 1200 11 1200 11 1200 11 1200 11 1200 11 1