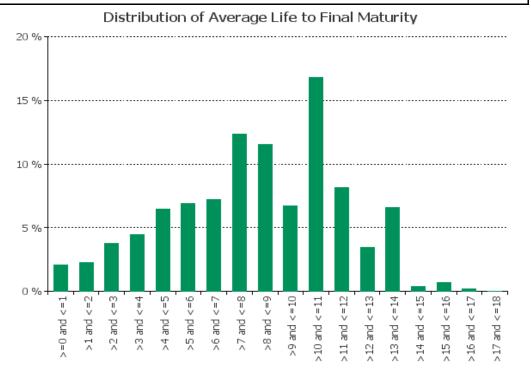

200 11 1200 11 1200 11 1200 11 1200 11 1200 11 1200 11 1200 11 1200 11 1200 11 1200 11 1200 11 1200 11 1200 11 1200 11 1200 11 1200 11 1200 11 1200 11 1200 11 1200 11 1200 11 1200 11 1200 11 1200 11 1200 11 1200 11 1200 11 1200 11 1200 11 1200 11 1200 11 1200 11 1200 11 1200 11 1200 11 1200 11 1200 11 1200 11 1200 11 1200 11 1200 11 1200 11 1200 11 1200 11 1200 11 1200 11 1200 11 1200 11 1200 11 1200 11 1200 11 1200 11 1200 11 1200 11 1200 11 1200 11 1200 11 1200 11 1200 11 1200 11 1200 11 1200 11 1200 11 1200 11 1200 11 1200 11 1200 11 1200 11 1200 11 1200 11 1200 11 1200 11 1200 11 1200 11 1200 11 1200 11 1200 11 1200 11 1200 11 1200 11 1200 11 1200 11 1200 11 1200 11 120

# 14. Loan to Mortgage Inscription Ratio (LTM)



# 15. Distribution of Average Life to Final Maturity (at 0% CPR)



## 16. Distribution of Average Life To Interest Reset Date (at 0% CPR)



# 17. Occupation Type (Based on Indexed Property Value)

# Distribution per Occupation Type



# 18. IFRS9 Norms

# Distribution per IFRS9 Norm



# **Cover Pool Performance**

Portfolio Cut-off 31/03/2025

# 1. Delinquencies (at cut-off date)

|              | In EUR            | In %     | In number of loans | In %     |
|--------------|-------------------|----------|--------------------|----------|
| Performing   | 21,404,006,430.36 | 99.82 %  | 289,672            | 99.87 %  |
| 0 - 30 Days  | 31,678,651.26     | 0.15 %   | 286                | 0.10 %   |
| 30 - 60 Days | 5,204,370.24      | 0.02 %   | 63                 | 0.02 %   |
| 60 - 90 Days | 1,344,422.51      | 0.01 %   | 15                 | 0.01 %   |