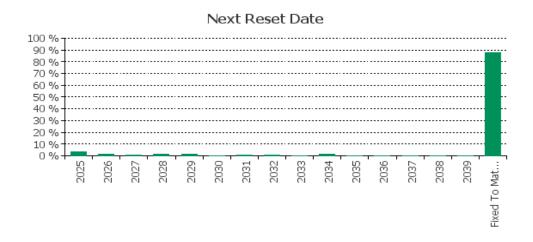

| 19,313,646,959.47 | 90.07 %  | 263,757            | 90.94 %  |
| Phase 2       | 2,127,669,286.74  | 9.92 %   | 24,924             | 8.59 %   |
| Phase 3       | 1,412,276.05      | 0.01 %   | 28                 | 0.01 %   |
| Other/No data | 0.00              | 0.00 %   | 1,333              | 0.46 %   |
|               | 21,442,728,522.26 | 100.00 % | 290,042            | 100.00 % |

# **Straticifation Tables**

Portfolio Cut-off Date 31/03/2025

## 1. Geographic distribution



## 2. Seasoning



## 3. Remaining term to maturity



## 4. Original term to maturity



# 5. Origination Year





# 6. Outstanding Loan Balance by Borrower

# Outstanding Loan Balance by Borrower



# 7. Interest Rate



# 8. Interest Rate Type

# Distribution per Interest Type



# 9. Next Reset Date



# 10. Interest Payment Frequency

# Distribution per Interest Payment Frequency



# 11. Repayment Type

# Distribution per Repayment Type



# 12. Current Loan to Current Value (LTV)



## 13. Current Loan to Original Value (LTOV)

# Original LTV Distribution 20 % 15 % 10 % 5 % 10 % 11 2001 21 2001 31 4001 41 5001 11 1200 11 1200 11 1200 11 1200 11 1200 11 1200 11 1200 11 1200 11 1200 11 1200 11 1200 11 1200 11 1200 11 1200 11 1200 11 1200 11 1200 11 1200 11 1200 11 1200 11 1200 11 1200 11 1200 11 1200 11 1200 11 1200 11 1200 11 1200 11 1200 11 1200 11 1200 11 1200 11 1200 11 1200 11 1200 11 1200 11 1200 11 1200 11 1200 11 1200 11 1200 11 1200 11 1200 11 1200 11 1200 11 1200 11 1200 11 1200 11 1200 11 1200 11 1200 11 1200 11 1200 11 1200 11 1200 11 1200 11 1200 11 1200 11 1200 11 1200 1