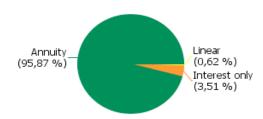

.59 %   |
| Phase 3       | 1,412,276.05      | 0.01 %   | 28                 | 0.01 %   |
| Other/No data | 0.00              | 0.00 %   | 1,333              | 0.46 %   |
|               | 21,442,728,522.26 | 100.00 % | 290,042            | 100.00 % |

# **Straticifation Tables**

Portfolio Cut-off Date 31/03/2025

## 1. Geographic distribution



## 2. Seasoning



## 3. Remaining term to maturity



## 4. Original term to maturity



# 5. Origination Year





# 6. Outstanding Loan Balance by Borrower

# Outstanding Loan Balance by Borrower



# 7. Interest Rate



# 8. Interest Rate Type

# Distribution per Interest Type



# 9. Next Reset Date



# 10. Interest Payment Frequency

# Distribution per Interest Payment Frequency



# 11. Repayment Type

# Distribution per Repayment Type



# 12. Current Loan to Current Value (LTV)



## 13. Current Loan to Original Value (LTOV)

# Original LTV Distribution 20 % 15 % 10 % 5 % 10 % 11 2001 21 2001 31 4001 41 5001 11 1200 11 1200 11 1200 11 1200 11 1200 11 1200 11 1200 11 1200 11 1200 11 1200 11 1200 11 1200 11 1200 11 1200 11 1200 11 1200 11 1200 11 1200 11 1200 11 1200 11 1200 11 1200 11 1200 11 1200 11 1200 11 1200 11 1200 11 1200 11 1200 11 1200 11 1200 11 1200 11 1200 11 1200 11 1200 11 1200 11 1200 11 1200 11 1200 11 1200 11 1200 11 1200 11 1200 11 1200 11 1200 11 1200 11 1200 11 1200 11 1200 11 1200 11 1200 11 1200 11 1200 11 1200 11 1200 11 1200 11 1200 11 1200 11 1200 11 1200 11 1200 11 1200 11 1200 11 1200 11 1200 11 1200 11 1200 11 1200 11 1200 11 1200 11 1200 11 1200 11 1200 11 1200 11 1200 11 1200 11 1200 11 1200