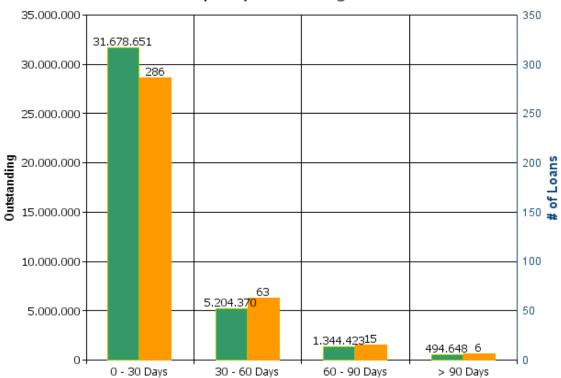

ibution per IFRS9 Norm



# **Cover Pool Performance**

Portfolio Cut-off 31/03/2025

# 1. Delinquencies (at cut-off date)

|              | In EUR            | In %     | In number of loans | In %     |
|--------------|-------------------|----------|--------------------|----------|
| Performing   | 21,404,006,430.36 | 99.82 %  | 289,672            | 99.87 %  |
| 0 - 30 Days  | 31,678,651.26     | 0.15 %   | 286                | 0.10 %   |
| 30 - 60 Days | 5,204,370.24      | 0.02 %   | 63                 | 0.02 %   |
| 60 - 90 Days | 1,344,422.51      | 0.01 %   | 15                 | 0.01 %   |
| > 90 Days    | 494,647.89        | 0.00 %   | 6                  | 0.00 %   |
| Total        | 21,442,728,522.26 | 100.00 % | 290,042            | 100.00 % |

# Delinquency Outstanding in Euro





# **Retained Covered Bonds**

# **Amortisation**

PODIONO CHILODELL

Mar/2025

| TIME       | Ε     | <mark>ABILITIE</mark> S |                | COVER LO       | AN ASSETS      |                |
|------------|-------|-------------------------|----------------|----------------|----------------|----------------|
| Maturity   | Month | Covered bonds           | CPR 0%         | CPR 2%         | CPR 5%         | CPR 10%        |
| 01/04/2025 | 1     | 16,500,000,000          | 21,311,941,319 | 21,275,794,690 | 21,221,685,965 | 21,131,800,560 |
| 01/05/2025 | 2     | 16,500,000,000          | 21,176,506,705 | 21,105,889,473 | 21,000,397,716 | 20,825,729,479 |
| 01/06/2025 | 3     | 16,500,000,000          | 21,038,688,722 | 20,932,966,891 | 20,775,368,684 | 20,515,308,978 |
| 01/07/2025 |