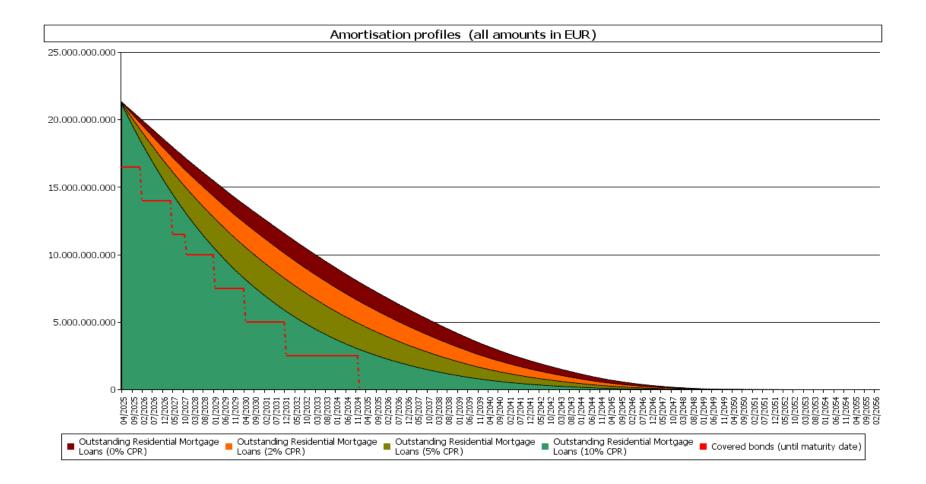

843          | 2,655,102      | 1,169,251        | 298,003          |
| 01/06/2052                             | 327                | 5,408,814          | 3,136,048      | 1,384,457        | 354,304          |
| 01/05/2052                             | 326                | 6,287,283          | 3,651,581      | 1,616,157        | 415,359          |
| 01/04/2052                             | 325                | 7,195,611          | 4,185,999      | 1,857,257        | 479,287          |
| 01/03/2052                             | 324                | 8,114,856          | 4,728,784      | 2,103,431        | 545,124          |
| 01/02/2052                             | 323                | 9,048,151          | 5,281,024      | 2,354,678        | 612,665          |

. Classification : Internal