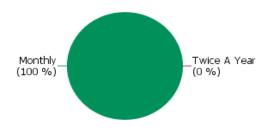

| 2,127,669,286.74  | 9.92 %   | 24,924             | 8.59 %   |
| Phase 3       | 1,412,276.05      | 0.01 %   | 28                 | 0.01 %   |
| Other/No data | 0.00              | 0.00 %   | 1,333              | 0.46 %   |
|               | 21,442,728,522.26 | 100.00 % | 290,042            | 100.00 % |

# **Straticifation Tables**

Portfolio Cut-off Date 31/03/2025

## 1. Geographic distribution



## 2. Seasoning



## 3. Remaining term to maturity



## 4. Original term to maturity



# 5. Origination Year





# 6. Outstanding Loan Balance by Borrower

# Outstanding Loan Balance by Borrower



# 7. Interest Rate



# 8. Interest Rate Type

# Distribution per Interest Type



# 9. Next Reset Date



# 10. Interest Payment Frequency

# Distribution per Interest Payment Frequency



# 11. Repayment Type

# Distribution per Repayment Type



# 12. Current Loan to Current Value (LTV)



## 13. Current Loan to Original Value (LTOV)

# Original LTV Distribution 20 % 15 % 10 % 5 % 10 % 11 2001 21 2001 31 4001 41 5001 11 1200 11 1200 11 1200 11 1200 11 1200 11 1200 11 1200 11 1200 11 1200 11 1200 11 1200 11 1200 11 1200 11 1200 11 1200 11 1200 11 1200 11 1200 11 1200 11 1200 11 1200 11 1200 11 1200 11 1200 11 1200 11 1200 11 1200 11 1200 11 1200 11 1200 11 1200 11 1200 11 1200 11 1200 11 1200 11 1200 11 1200 11 1200 11 1200 11 1200 11 1200 11 1200 11 1200 11 1200 11 1200 11 1200 11 1200 11 1200 11 1200 11 1200 11 1200 11 1200 11 1200 11 1200 11 1200 11 1200 11 1200 11 1200 11 1200 11 1200 11 1200 11 1200 11 1200 11 1200 11 1200 11 1200 11 1200 11 1200 11 1200 11 1200 11 1