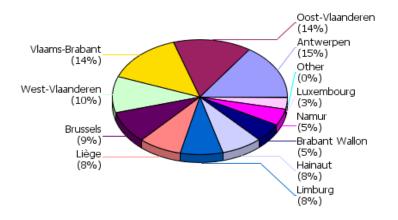

Control of the contr
```

| Field                | 7. Mortgage Assets                                    |                     |                      |                   |
|----------------------|-------------------------------------------------------|---------------------|----------------------|-------------------|
| Number               |                                                       |                     |                      |                   |
|                      | 1. Property Type Information                          | Nominal (mn)        |                      | % Total Mortgages |
| M.7.1.1<br>M.7.1.2   | Residential<br>Commercial                             | 21,442.7<br>0.0     |                      | 100.0%<br>0.0%    |
| M.7.1.3              | Other                                                 | 0.0                 |                      | 0.0%              |
| M.7.1.3              | Other                                                 | 21.442.7            |                      | 100.0%            |
| M.7.1.4              | 2. General Information                                | Residential Loans   | Commercial Loans     | Total Mortgages   |
| M.7.2.1              | Number of mortgage loans                              | 290.042.0           | Confinier clai Loans | 290.042           |
| 141.7.2.2            | 3. Concentration Risks                                | % Residential Loans | % Commercial Loans   | % Total Mortgages |
| M.7.3.1              | 10 largest exposures                                  | 0.33%               |                      | 0.33%             |
|                      | 4. Breakdown by Geography                             | % Residential Loans | % Commercial Loans   | % Total Mortgages |
| M.7.4.1              | European Union                                        | 100.0%              | 0.0%                 | 100.0%            |
| M.7.4.2              | Austria                                               |                     |                      |                   |
| M.7.4.3              | Belgium                                               | 100.0%              |                      | 100.0%            |
| M.7.4.4              | Bulgaria                                              |                     |                      |                   |
| M.7.4.5              | Croatia                                               |                     |                      |                   |
| M.7.4.6              | Cyprus                                                |                     |                      |                   |
| M.7.4.7              | Czechia                                               |                     |                      |                   |
| M.7.4.8              | Denmark<br>Estonia                                    |                     |                      |                   |
| M.7.4.9<br>M.7.4.10  | Estonia<br>Finland                                    |                     |                      |                   |
| M.7.4.10<br>M.7.4.11 | Finland<br>France                                     |                     |                      |                   |
| M.7.4.11<br>M.7.4.12 | Germany                                               |                     |                      |                   |
| M.7.4.13             | Greece                                                |                     |                      |                   |
| M.7.4.14             | Netherlands                                           |                     |                      |                   |
| M.7.4.15             | Hungary                                               |                     |                      |                   |
| M.7.4.16             | Ireland                                               |                     |                      |                   |
| M.7.4.17             | Italy                                                 |                     |                      |                   |
| M.7.4.18             | Latvia                                                |                     |                      |                   |
| M.7.4.19             | Lithuania                                             |                     |                      |                   |
| M.7.4.20             | Luxembourg                                            |                     |                      |                   |
| M.7.4.21             | Malta                                                 |                     |                      |                   |
| M.7.4.22<br>M.7.4.23 | Poland<br>Portugal                                    |                     |                      |                   |
| M.7.4.23<br>M.7.4.24 | Portugal<br>Romania                                   |                     |                      |                   |
| M.7.4.25             | Slovakia                                              |                     |                      |                   |
| M.7.4.26             | Slovenia                                              |                     |                      |                   |
| M.7.4.27             | Spain                                                 |                     |                      |                   |
| M.7.4.28             | Sweden                                                |                     |                      |                   |
| M.7.4.29             | European Economic Area (not member of EU)             | 0.0%                | 0.0%                 | 0.0%              |
| M.7.4.30             | Iceland                                               |                     |                      |                   |
| M.7.4.31             | Liechtenstein                                         |                     |                      |                   |
| M.7.4.32             | Norway                                                |                     |                      |                   |
| M.7.4.33             | Other                                                 | 0.0%                | 0.0%                 | 0.0%              |
| M.7.4.34             | Switzerland                                           |                     |                      |                   |
| M.7.4.35             | United Kingdom<br>Australia                           |                     |                      |                   |
| M.7.4.36<br>M.7.4.37 | Australia<br>Brazil                                   |                     |                      |                   |
| M.7.4.38             | Canada                                                |                     |                      |                   |
| M.7.4.39             | Japan                                                 |                     |                      |                   |
| M.7.4.40             | Korea                                                 |                     |                      |                   |
| M.7.4.41             | New Zealand                                           |                     |                      |                   |
| M.7.4.42             | Singapore                                             |                     |                      |                   |
| M.7.4.43             | US                                                    |                     |                      |                   |
| M.7.4.44             | Other                                                 |                     |                      |                   |
|                      | 5. Breakdown by regions of the main country of origin | % Residential Loans | % Commercial Loans   | % Total Mortgages |
| M.7.5.1              | Antwerpen                                             | 15.46%              |                      | 15.46%            |
| M.7.5.2              | Vlaams-Brabant                                        | 14.32%              |                      | 14.32%            |
| M.7.5.3              | Oost-Vlaanderen                                       | 14.43%              |                      | 14.43%            |
| M.7.5.4              | Brussels                                              | 9.03%               |                      | 9.03%             |
| M.7.5.5              | West-Vlaanderen                                       | 10.17%              |                      | 10.17%            |
| M.7.5.6              | Limburg<br>Liège                                      | 7.84%               |                      | 7.84%             |
| M.7.5.7<br>M.7.5.8   | Lièze<br>Hainaut                                      | 7.98%<br>7.54%      |                      | 7.98%<br>7.54%    |
| M.7.5.8<br>M.7.5.9   | Hainaut<br>Brabant Wallon                             | 7.54%<br>5.17%      |                      | 7.54%<br>5.17%    |
| M.7.5.10             | Namur                                                 | 4.68%               |                      | 4.68%             |
| M.7.5.10             | Luxembourg                                            | 3.21%               |                      | 3.21%             |
|                      |                                                       |                     |                      |                   |
| M.7.5.12             | Other                                                 | 0.16%               |                      | 0.16%             |