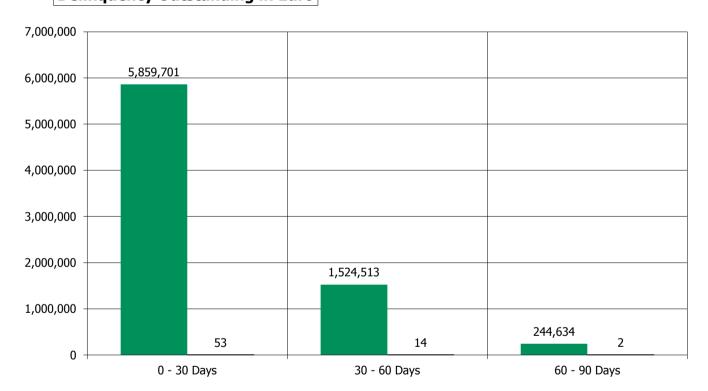

Interest Reset Date



# **Cover Pool Performance**

Portfolio Cut-off Date 30/09/2018

## 1. Delinquencies (at cut-off date)

|              | In EUR           | In %     | In number of loans | In %     |
|--------------|------------------|----------|--------------------|----------|
| Performing   | 2,912,818,652.85 | 99.74 %  | 36,502             | 99.81 %  |
| 0 - 30 Days  | 5,859,701.05     | 0.20 %   | 53                 | 0.14 %   |
| 30 - 60 Days | 1,524,512.92     | 0.05 %   | 14                 | 0.04 %   |
| 60 - 90 Days | 244,634.43       | 0.01 %   | 2                  | 0.01 %   |
| > 90 Days    |                  |          |                    |          |
| Total        | 2,920,447,501.25 | 100.00 % | 36,571             | 100.00 % |

# **Delinquency Outstanding in Euro**



# Amortisation

Portfolio Cut-off Date

Sep/2018

| TIME                   |          | LIABILITIES                    |                                | COVER LOA                      | AN ASSETS                      |                                |
|------------------------|----------|--------------------------------|--------------------------------|--------------------------------|--------------------------------|--------------------------------|
| Maturity               | Month    | Covered bonds                  | CPR 0%                         | CPR 2%                         | CPR 5%                         | CPR 10%                        |
| 1/10/2018              | 1        | 1,750,000,000                  | 2,903,140,607                  | 2,898,375,372                  | 2,