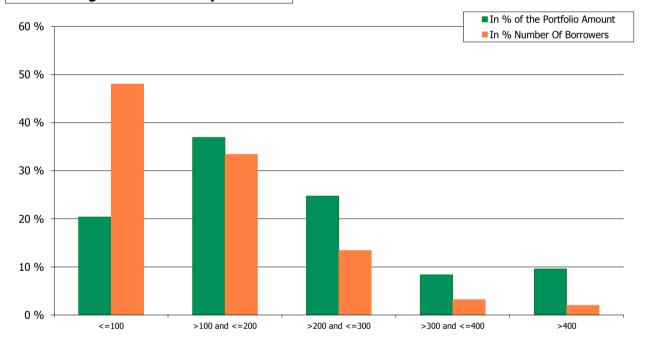

852,519.93     | 0.23 %   | 68                 | 0.19 %   |
| >3 and <=4        | 7,767,407.22     | 0.27 %   | 91                 | 0.25 %   |
| >4 and <=5        | 8,581,998.25     | 0.29 %   | 76                 | 0.21 %   |
|                   | 2,920,447,501.25 | 100.00 % | 36,571             | 100.00 % |

### **Straticifation Tables**

Portfolio Cut-off Date

30/09/2018

### 1. Geographic distribution



### 2. Seasoning

### **Distribution per Seasoning**



### 3. Remaining term to maturity

### Distribution of Remaining Term to Maturity (in years)



### 4. Original term to maturity

### **Distribution of Initial Term (in years)**



5. Origination Year

# **Distribution Origination Year**



### 6. Outstanding Loan Balance by Borrower

# **Outstanding Loan Balance by Borrower**



7. Interest Rate



### 8. Interest Rate Type

# **Distribution per Interest Type**



### 9. Next Reset Date



### 10. Interest Payment Frequency

# **Distribution per Interest Payment Frequency**



### 11. Repayment Type

### **Distribution per Repayment Type**



### 12. Current Loan to Current Value (LTV)

### **Current LTV Distribution**



### 13. Loan to Mortgage Inscription Ratio (LTM)

## **Loan To Mortgage Inscription Distribution**



14. Distribution of Average Life to Final Maturity (at 0% CPR)

### **Distribution of Average Life to Final Maturity**



15. Distribution of Average Life To Interest Reset Date (at 0% CPR)

# Distribution of Average Life To Interest Reset Date



# **Cover Pool Performance**

Portfolio Cut-off Date 30/09/2018

## 1. Delinquencies (at cut-off d