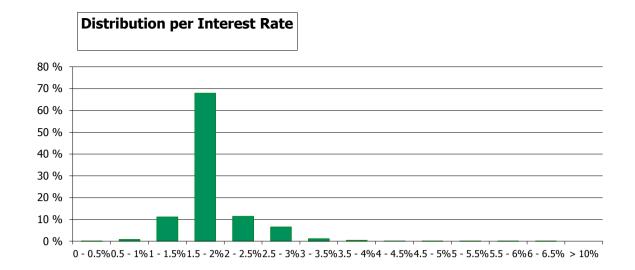

3 %   | 68                 | 0.19 %   |
| >3 and <=4        | 7,767,407.22     | 0.27 %   | 91                 | 0.25 %   |
| >4 and <=5        | 8,581,998.25     | 0.29 %   | 76                 | 0.21 %   |
|                   | 2,920,447,501.25 | 100.00 % | 36,571             | 100.00 % |

### **Straticifation Tables**

Portfolio Cut-off Date

30/09/2018

### 1. Geographic distribution



### 2. Seasoning

### **Distribution per Seasoning**



### 3. Remaining term to maturity

### Distribution of Remaining Term to Maturity (in years)



### 4. Original term to maturity

### **Distribution of Initial Term (in years)**



5. Origination Year

# **Distribution Origination Year**



### 6. Outstanding Loan Balance by Borrower

# **Outstanding Loan Balance by Borrower**



7. Interest Rate



### 8. Interest Rate Type

# **Distribution per Interest Type**



### 9. Next Reset Date



### 10. Interest Payment Frequency

# **Distribution per Interest Payment Frequency**



### 11. Repayment Type

### **Distribution per Repayment Type**



### 12. Current Loan to Current Value (LTV)

### **Current LTV Distribution**



### 13. Loan to Mortgage Inscription Ratio (LTM)

## **Loan To Mortgage Inscription Distribution**



14. Distribution of Average Life to Final Maturity (at 0% CPR)

### **Distribution of Average Life to Final Maturity**



15. Distribution of Average Life To Interest Reset Date (at 0% CPR)

# Distribution of Average Life To Interest Reset Date



# **Cover Pool Performance**

Portfolio Cut-off Date 30/09/2018

## 1. Delinquencies (at cut-off date)

|