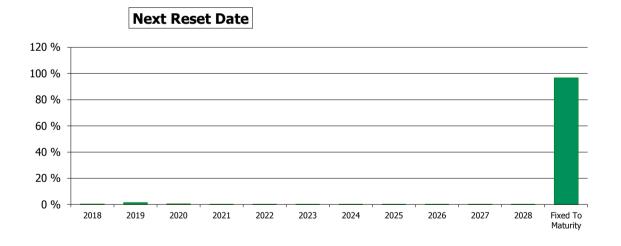

6. Other relevant information

| Field                                                                                                                                                                        | 1. Basic Facts                                                                                                                                                                                                                                                                      |                                                                                                                    |                                               |                                                                                                            |                                                                     |
|------------------------------------------------------------------------------------------------------------------------------------------------------------------------------|-------------------------------------------------------------------------------------------------------------------------------------------------------------------------------------------------------------------------------------------------------------------------------------|--------------------------------------------------------------------------------------------------------------------|-----------------------------------------------|------------------------------------------------------------------------------------------------------------|---------------------------------------------------------------------|
| Number                                                                                                                                                                       | 1. Dasic Facts                                                                                                                                                                                                                                                                      |                                                                                                                    |                                               |                                                                                                            |                                                                     |
| G.1.1.1                                                                                                                                                                      | Country                                                                                                                                                                                                                                                                             | Belgium                                                                                                            |                                               |                                                                                                            |                                                                     |
| G.1.1.2                                                                                                                                                                      | Issuer Name                                                                                                                                                                                                                                                                         | BNP Paribas Fortis NV/SA                                                                                           |                                               |                                                                                                            |                                                                     |
|                                                                                                                                                                              |                                                                                                                                                                                                                                                                                     | https://www.bnpparibasfortis.com/investors/coveredbo                                                               | ond                                           |                                                                                                            |                                                                     |
| G.1.1.3                                                                                                                                                                      | Link to Issuer's Website                                                                                                                                                                                                                                                            | <u>s</u>                                                                                                           |                                               |                                                                                                            |                                                                     |
| G.1.1.4                                                                                                                                                                      | Cut-off date                                                                                                                                                                                                                                                                        | 30/09/2018                                                                                                         |                                               |                                                                                                            |                                                                     |
|                                                                                                                                                                              | 2. Regulatory Summary                                                                                                                                                                                                                                                               |                                                                                                                    |                                               |                                                                                                            |                                                                     |
| G.2.1.1                                                                                                                                                                      | UCITS Compliance (Y/N)                                                                                                                                                                                                                                                              | Υ                                                                                                                  |                                               |                                                                                                            |                                                                     |
| G.2.1.2                                                                                                                                                                      | CRR Compliance (Y/N)                                                                                                                                                                                                                                                                | Υ                                                                                                                  |                                               |                                                                                                            |                                                                     |
| G.2.1.3                                                                                                                                                                      | LCR status                                                                                                                                                                                                                                                                          | https://www.coveredbondlabel.com/issuer/131/                                                                       |                                               |                                                                                                            |                                                                     |
|                                                                                                                                                                              | 3. General Cover Pool / Covered Bond Inform                                                                                                                                                                                                                                         | nation                                                                                                             |                                               |                                                                                                            |                                                                     |
|                                                                                                                                                                              | 1.General Information                                                                                                                                                                                                                                                               | Nominal (mn)                                                                                                       |                                               |                                                                                                            |                                                                     |
| G.3.1.1                                                                                                                                                                      | Total Cover Assets                                                                                                                                                                                                                                                                  | 2,920.45                                                                                                           |                                               |                                                                                                            |                                                                     |
| G.3.1.2                                                                                                                                                                      | Outstanding Covered Bonds                                                                                                                                                                                                                                                           | 1,750.00                                                                                                           |                                               |                                                                                                            |                                                                     |
|                                                                                                                                                                              | 2. Over-collateralisation (OC)                                                                                                                                                                                                                                                      | Legal / Regulatory                                                                                                 | Actual                                        | Minimum Committed                                                                                          | Purpose                                                             |
| G.3.2.1                                                                                                                                                                      | OC (%)                                                                                                                                                                                                                                                                              | 5%                                                                                                                 | 67%                                           | 5%                                                                                                         | ND1                                                                 |
|                                                                                                                                                                              | 3. Cover Pool Composition                                                                                                                                                                                                                                                           | Nominal (mn)                                                                                                       |                                               | % Cover Pool                                                                                               |                                                                     |
| G.3.3.1                                                                                                                                                                      | Mortgages                                                                                                                                                                                                                                                                           | 2,920.45                                                                                                           |                                               | 99.62%                                                                                                     |                                                                     |
| G.3.3.2                                                                                                                                                                      | Public Sector                                                                                                                                                                                                                                                                       | -                                                                                                                  |                                               | 0.00%                                                                                                      |                                                                     |
| G.3.3.3                                                                                                                                                                      | Shipping                                                                                                                                                                                                                                                                            | -                                                                                                                  |                                               | 0.00%                                                                                                      |                                                                     |
| G.3.3.4                                                                                                                                                                      | Substitute Assets                                                                                                                                                                                                                                                                   | 11.00                                                                                                              |                                               | 0.38%                                                                                                      |                                                                     |
| G.3.3.5                                                                                                                                                                      | Other                                                                                                                                                                                                                                                                               | 0.00                                                                                                               |                                               | 0.00%                                                                                                      |                                                                     |
| G.3.3.6                                                                                                                                                                      |                                                                                                                                                                                                                                                                                     | Total 2,931.45                                                                                                     |                                               | 100%                                                                                                       |                                                                     |
|                                                                                                                                                                              | 4. Cover Pool Amortisation Profile                                                                                                                                                                                                                                                  | Contractual                                                                                                        | Expected Upon Prepayments                     | % Total Contractual                                                                                        | % Total Expected Upon Prepayments                                   |
|                                                                                                                                                                              |                                                                                                                                                                                                                                                                                     |                                                                                                                    |                                               |                                                                                                            |                                                                     |
| G.3.4.1                                                                                                                                                                      | Weighted Average life (in years)                                                                                                                                                                                                                                                    | 7.67                                                                                                               | ND1                                           | 76 Fotal Communication                                                                                     | 76 Total Expected Opon Trepayments                                  |
| G.3.4.1                                                                                                                                                                      |                                                                                                                                                                                                                                                                                     |                                                                                                                    |                                               | 7. Total Controllar.                                                                                       | 70 Total Expected Opon Trepayments                                  |
| G.3.4.1                                                                                                                                                                      |                                                                                                                                                                                                                                                                                     |                                                                                                                    |                                               | A rout conticuent                                                                                          | , total especial open, replyments                                   |
|                                                                                                                                                                              | Weighted Average life (in years)<br>Residual Life (mn)<br>By buckets:                                                                                                                                                                                                               | 7.67                                                                                                               | ND1                                           |                                                                                                            | , our species open reprincies                                       |
| G.3.4.1<br>G.3.4.2                                                                                                                                                           | Weighted Average life (in years)<br>Residual Life (mn)                                                                                                                                                                                                                              |                                                                                                                    |                                               | 0.45%                                                                                                      | , cui spetta opin (grynnia                                          |
|                                                                                                                                                                              | Weighted Average life (in years)<br>Residual Life (mn)<br>By buckets:<br>0 - 1 Y<br>1 - 2 Y                                                                                                                                                                                         | 7.67<br>13.25<br>30.85                                                                                             | ND1<br>ND1<br>ND1                             |                                                                                                            | , cui spetta opin (grynnia                                          |
| G.3.4.2                                                                                                                                                                      | Weighted Average life (in years)<br>Residual Life (mn)<br>By buckets:<br>0 - 1 Y                                                                                                                                                                                                    | 7.67                                                                                                               | ND1                                           | 0.45%                                                                                                      | , our special open (epsyment)                                       |
| G.3.4.2<br>G.3.4.3                                                                                                                                                           | Weighted Average life (in years)  Residual Life (mn)  By buckets:  0 - 1 Y  1 - 2 Y  2 - 3 Y  3 - 4 Y                                                                                                                                                                               | 7.67<br>13.25<br>30.85<br>62.31<br>329.25                                                                          | ND1<br>ND1<br>ND1<br>ND1<br>ND1               | 0.45%<br>1.06%<br>2.13%<br>11.27%                                                                          |                                                                     |
| G.3.4.2<br>G.3.4.3<br>G.3.4.4                                                                                                                                                | Weighted Average life (in years)  Residual Life (mn)  By buckets:  0 - 1 Y  1 - 2 Y  2 - 3 Y                                                                                                                                                                                        | 7.67<br>13.25<br>30.85<br>62.31                                                                                    | ND1<br>ND1<br>ND1<br>ND1<br>ND1<br>ND1        | 0.45%<br>1.06%<br>2.13%                                                                                    |                                                                     |
| G.3.4.2<br>G.3.4.3<br>G.3.4.4<br>G.3.4.5                                                                                                                                     | Weighted Average life (in years)  Residual Life (mn)  By buckets: 0 - 1 Y 1 - 2 Y 2 - 3 Y 3 - 4 Y 4 - 5 Y 5 - 10 Y                                                                                                                                                                  | 7.67  13.25 30.85 62.31 329.25 299.53 1,450.78                                                                     | ND1<br>ND1<br>ND1<br>ND1<br>ND1<br>ND1<br>ND1 | 0.45%<br>1.06%<br>2.13%<br>11.27%                                                                          |                                                                     |
| G.3.4.2<br>G.3.4.3<br>G.3.4.4<br>G.3.4.5<br>G.3.4.6<br>G.3.4.7<br>G.3.4.8                                                                                                    | Weighted Average life (in years)  Residual Life (mn)  By buckets: 0 - 1 Y 1 - 2 Y 2 - 3 Y 3 - 4 Y 4 - 5 Y                                                                                                                                                                           | 7.67  13.25 30.85 62.31 329.25 299.53 1,450.78 734.46                                                              | ND1  ND1  ND1  ND1  ND1  ND1  ND1  ND1        | 0.45%<br>1.06%<br>2.13%<br>11.27%<br>10.26%<br>49.68%<br>25.15%                                            |                                                                     |
| G.3.4.2<br>G.3.4.3<br>G.3.4.4<br>G.3.4.5<br>G.3.4.6<br>G.3.4.7                                                                                                               | Weighted Average life (in years)  Residual Life (mn)  By buckets:  0 - 1 Y  1 - 2 Y  2 - 3 Y  3 - 4 Y  4 - 5 Y  5 - 10 Y  10 + Y                                                                                                                                                    | 7.67  13.25 30.85 62.31 329.25 299.53 1,450.78 734.46 70tal 2,920.45                                               | ND1  ND1  ND1  ND1  ND1  ND1  ND1  ND1        | 0.45%<br>1.06%<br>2.13%<br>11.27%<br>10.26%<br>49.68%<br>25.15%<br>100%                                    | 0%                                                                  |
| G.3.4.2<br>G.3.4.3<br>G.3.4.4<br>G.3.4.5<br>G.3.4.6<br>G.3.4.7<br>G.3.4.8<br>G.3.4.9                                                                                         | Weighted Average life (in years)  Residual Life (mn)  By buckets:  0 - 1 Y  1 - 2 Y  2 - 3 Y  3 - 4 Y  4 - 5 Y  5 - 10 Y  10+ Y  S. Maturity of Covered Bonds                                                                                                                       | 7.67  13.25 30.85 62.31 329.25 299.53 1,450.78 734.46 Total 2,920.45 Initial Maturity                              | ND1  ND1  ND1  ND1  ND1  ND1  ND1  ND1        | 0.45%<br>1.06%<br>2.13%<br>11.27%<br>10.26%<br>49.68%<br>25.15%                                            |                                                                     |
| G.3.4.2<br>G.3.4.3<br>G.3.4.4<br>G.3.4.5<br>G.3.4.6<br>G.3.4.7<br>G.3.4.8                                                                                                    | Weighted Average life (in years)  Residual Life (mn)  By buckets:  0 - 1 Y  1 - 2 Y  2 - 3 Y  3 - 4 Y  4 - 5 Y  5 - 10 Y  10 + Y                                                                                                                                                    | 7.67  13.25 30.85 62.31 329.25 299.53 1,450.78 734.46 70tal 2,920.45                                               | ND1  ND1  ND1  ND1  ND1  ND1  ND1  ND1        | 0.45%<br>1.06%<br>2.13%<br>11.27%<br>10.26%<br>49.68%<br>25.15%<br>100%                                    | 0%                                                                  |
| G.3.4.2<br>G.3.4.3<br>G.3.4.4<br>G.3.4.5<br>G.3.4.6<br>G.3.4.7<br>G.3.4.8<br>G.3.4.9                                                                                         | Weighted Average life (in years)  Residual Life (mn)  By buckets:  0 - 1 Y  1 - 2 Y  2 - 3 Y  3 - 4 Y  4 - 5 Y  5 - 10 Y  10 + Y   5. Maturity of Covered Bonds  Weighted Average life (in years)                                                                                   | 7.67  13.25 30.85 62.31 329.25 299.53 1,450.78 734.46 Total 2,920.45 Initial Maturity                              | ND1  ND1  ND1  ND1  ND1  ND1  ND1  ND1        | 0.45%<br>1.06%<br>2.13%<br>11.27%<br>10.26%<br>49.68%<br>25.15%<br>100%                                    | 0%                                                                  |
| G.3.4.2<br>G.3.4.3<br>G.3.4.4<br>G.3.4.5<br>G.3.4.6<br>G.3.4.7<br>G.3.4.8<br>G.3.4.9                                                                                         | Weighted Average life (in years)  Residual Life (mn)  By buckets:  0 - 1 Y  1 - 2 Y  2 - 3 Y  3 - 4 Y  4 - 5 Y  5 - 10 Y  10 + Y   5. Maturity of Covered Bonds  Weighted Average life (in years)  Maturity (mn)                                                                    | 7.67  13.25 30.85 62.31 329.25 299.53 1,450.78 734.46 Total 2,920.45 Initial Maturity                              | ND1  ND1  ND1  ND1  ND1  ND1  ND1  ND1        | 0.45%<br>1.06%<br>2.13%<br>11.27%<br>10.26%<br>49.68%<br>25.15%<br>100%                                    | 0%                                                                  |
| G.3.4.2<br>G.3.4.3<br>G.3.4.4<br>G.3.4.5<br>G.3.4.6<br>G.3.4.7<br>G.3.4.8<br>G.3.4.9                                                                                         | Weighted Average life (in years)  Residual Life (mn) By buckets: 0 - 1 Y 1 - 2 Y 2 - 3 Y 3 - 4 Y 4 - 5 Y 5 - 10 Y 10 + Y  S. Maturity of Covered Bonds Weighted Average life (in years)  Maturity (mn) By buckets:                                                                  | 7.67  13.25 30.85 62.31 329.25 299.53 1,450.78 734.46 Total 2,920.45 Initial Maturity 7.22                         | ND1  ND1  ND1  ND1  ND1  ND1  ND1  ND1        | 0.45%<br>1.06%<br>2.13%<br>11.27%<br>10.26%<br>49.68%<br>25.15%<br>100%<br>% Total Initial Maturity        | 0%<br><b>% Total Extended Maturity</b>                              |
| G.3.4.2<br>G.3.4.3<br>G.3.4.4<br>G.3.4.5<br>G.3.4.6<br>G.3.4.7<br>G.3.4.8<br>G.3.4.9<br>G.3.5.1                                                                              | Weighted Average life (in years)  Residual Life (mn)  By buckets:  0 - 1 Y  1 - 2 Y  2 - 3 Y  3 - 4 Y  4 - 5 Y  5 - 10 Y  10 + Y   S. Maturity of Covered Bonds  Weighted Average life (in years)  Maturity (mn)  By buckets:  0 - 1 Y                                              | 7.67  13.25 30.85 62.31 329.25 299.53 1,450.78 734.46 Total 2,920.45 Initial Maturity 7.22                         | ND1  ND1  ND1  ND1  ND1  ND1  ND1  ND1        | 0.45% 1.06% 2.13% 11.27% 10.26% 49.68% 25.15% 100% % Total Initial Maturity                                | 0% % Total Extended Maturity  0.00%                                 |
| G.3.4.2<br>G.3.4.3<br>G.3.4.4<br>G.3.4.5<br>G.3.4.6<br>G.3.4.7<br>G.3.4.8<br>G.3.4.9<br>G.3.5.1                                                                              | Weighted Average life (in years)  Residual Life (mn)  By buckets:  0 - 1 Y  1 - 2 Y  2 - 3 Y  3 - 4 Y  4 - 5 Y  5 - 10 Y  10+ Y   5. Maturity of Covered Bonds  Weighted Average life (in years)  Maturity (mn)  By buckets:  0 - 1 Y  1 - 2 Y                                      | 7.67  13.25 30.85 62.31 329.25 299.53 1,450.78 734.46 Total 2,920.45 Initial Maturity 7.22  0 0                    | ND1  ND1  ND1  ND1  ND1  ND1  ND1  ND1        | 0.45% 1.06% 2.13% 11.27% 10.26% 49.68% 25.15% 100% % Total Initial Maturity  0.00% 0.00%                   | 0%  % Total Extended Maturity  0.00% 0.00%                          |
| G.3.4.2<br>G.3.4.3<br>G.3.4.4<br>G.3.4.5<br>G.3.4.6<br>G.3.4.7<br>G.3.4.8<br>G.3.4.9<br>G.3.5.1                                                                              | Weighted Average life (in years)  Residual Life (mn)  By buckets:  0 - 1 Y  1 - 2 Y  2 - 3 Y  3 - 4 Y  4 - 5 Y  5 - 10 Y  10+ Y   5. Maturity of Covered Bonds  Weighted Average life (in years)  Maturity (mn)  By buckets:  0 - 1 Y  1 - 2 Y  2 - 3 Y                             | 7.67  13.25 30.85 62.31 329.25 299.53 1,450.78 734.46 2,920.45 Initial Maturity 7.22  0 0 0 0                      | ND1  ND1  ND1  ND1  ND1  ND1  ND1  ND1        | 0.45% 1.06% 2.13% 11.27% 10.26% 49.68% 25.15% 100% % Total Initial Maturity  0.00% 0.00% 0.00%             | 0% % Total Extended Maturity  0.00% 0.00% 0.00%                     |
| G.3.4.2<br>G.3.4.3<br>G.3.4.4<br>G.3.4.5<br>G.3.4.6<br>G.3.4.7<br>G.3.4.8<br>G.3.4.9<br>G.3.5.1                                                                              | Weighted Average life (in years)  Residual Life (mn) By buckets: 0 - 1 Y 1 - 2 Y 2 - 3 Y 3 - 4 Y 4 - 5 Y 5 - 10 Y 10 + Y  S. Maturity of Covered Bonds Weighted Average life (in years)  Maturity (mn) By buckets: 0 - 1 Y 1 - 2 Y 2 - 3 Y 3 - 4 Y                                  | 7.67  13.25 30.85 62.31 329.25 299.53 1,450.78 734.46 Total 2,920.45 Initial Maturity 7.22  0 0 0 0 0              | ND1  ND1  ND1  ND1  ND1  ND1  ND1  ND1        | 0.45% 1.06% 2.13% 11.27% 10.26% 49.68% 25.15% 100% % Total Initial Maturity  0.00% 0.00% 0.00% 0.00%       | 0%  % Total Extended Maturity  0.00% 0.00% 0.00% 0.00%              |
| G.3.4.2<br>G.3.4.3<br>G.3.4.4<br>G.3.4.5<br>G.3.4.7<br>G.3.4.8<br>G.3.4.9<br>G.3.5.1<br>G.3.5.2<br>G.3.5.3<br>G.3.5.4<br>G.3.5.5<br>G.3.5.5<br>G.3.5.5<br>G.3.5.5<br>G.3.5.5 | Weighted Average life (in years)  Residual Life (mn) By buckets:  0 - 1 Y 1 - 2 Y 2 - 3 Y 3 - 4 Y 4 - 5 Y 5 - 10 Y 10 + Y   S. Maturity of Covered Bonds Weighted Average life (in years)  Maturity (mn) By buckets:  0 - 1 Y 1 - 2 Y 2 - 3 Y 3 - 4 Y 4 - 5 Y                       | 7.67  13.25 30.85 62.31 329.25 299.53 1,450.78 734.46 Total 2,920.45 Initial Maturity 7.22  0 0 0 0 0              | ND1  ND1  ND1  ND1  ND1  ND1  ND1  ND1        | 0.45% 1.06% 2.13% 11.27% 10.26% 49.68% 25.15% 100% % Total Initial Maturity  0.00% 0.00% 0.00% 0.00%       | 0% % Total Extended Maturity  0.00% 0.00% 0.00% 0.00% 0.00%         |
| G.3.4.2<br>G.3.4.3<br>G.3.4.4<br>G.3.4.5<br>G.3.4.6<br>G.3.4.7<br>G.3.4.8<br>G.3.4.9<br>G.3.5.1<br>G.3.5.2<br>G.3.5.3<br>G.3.5.4<br>G.3.5.5<br>G.3.5.5<br>G.3.5.5<br>G.3.5.5 | Weighted Average life (in years)  Residual Life (mn)  By buckets:  0 - 1 Y  1 - 2 Y  2 - 3 Y  3 - 4 Y  4 - 5 Y  5 - 10 Y  10+ Y   S. Maturity of Covered Bonds  Weighted Average life (in years)  Maturity (mn)  By buckets:  0 - 1 Y  1 - 2 Y  2 - 3 Y  3 - 4 Y  4 - 5 Y  5 - 10 Y | 7.67  13.25 30.85 62.31 329.25 299.53 1,450.78 734.46 Total 2,920.45 Initial Maturity 7.22  0 0 0 0 0 0 0 1,750.00 | ND1  ND1  ND1  ND1  ND1  ND1  ND1  ND1        | 0.45% 1.06% 2.13% 11.27% 10.26% 49.68% 25.15% 100% % Total Initial Maturity  0.00% 0.00% 0.00% 0.00% 0.00% | 0%  % Total Extended Maturity  0.00% 0.00% 0.00% 0.00% 0.00% 57.14% |
| G.3.4.2<br>G.3.4.3<br>G.3.4.4<br>G.3.4.5<br>G.3.4.7<br>G.3.4.8<br>G.3.4.9<br>G.3.5.1<br>G.3.5.2<br>G.3.5.3<br>G.3.5.4<br>G.3.5.5<br>G.3.5.5<br>G.3.5.5<br>G.3.5.5<br>G.3.5.5 | Weighted Average life (in years)  Residual Life (mn) By buckets:  0 - 1 Y 1 - 2 Y 2 - 3 Y 3 - 4 Y 4 - 5 Y 5 - 10 Y 10 + Y   S. Maturity of Covered Bonds Weighted Average life (in years)  Maturity (mn) By buckets:  0 - 1 Y 1 - 2 Y 2 - 3 Y 3 - 4 Y 4 - 5 Y                       | 7.67  13.25 30.85 62.31 329.25 299.53 1,450.78 734.46 Total 2,920.45 Initial Maturity 7.22  0 0 0 0 0              | ND1  ND1  ND1  ND1  ND1  ND1  ND1  ND1        | 0.45% 1.06% 2.13% 11.27% 10.26% 49.68% 25.15% 100% % Total Initial Maturity  0.00% 0.00% 0.00% 0.00%       | 0% % Total Extended Maturity  0.00% 0.00% 0.00% 0.00% 0.00%         |