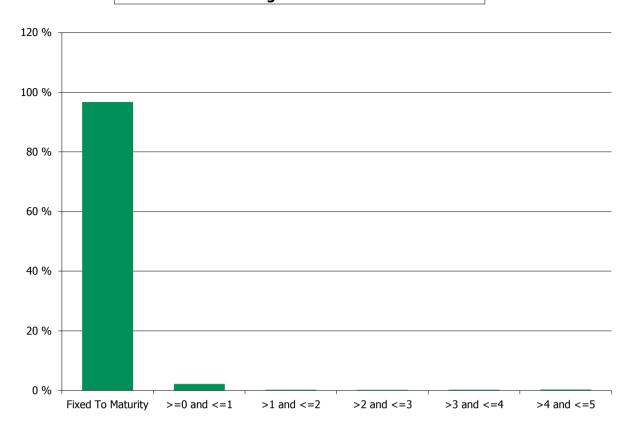

6. Other relevant information

| Field                                                                                                                                                                        | 1. Basic Facts                                                                                                                                                                                                                                                                      |                                                                                                                    |                                               |                                                                                                            |                                                                     |
|------------------------------------------------------------------------------------------------------------------------------------------------------------------------------|-------------------------------------------------------------------------------------------------------------------------------------------------------------------------------------------------------------------------------------------------------------------------------------|--------------------------------------------------------------------------------------------------------------------|-----------------------------------------------|------------------------------------------------------------------------------------------------------------|---------------------------------------------------------------------|
| Number                                                                                                                                                                       | 1. Dasic Facts                                                                                                                                                                                                                                                                      |                                                                                                                    |                                               |                                                                                                            |                                                                     |
| G.1.1.1                                                                                                                                                                      | Country                                                                                                                                                                                                                                                                             | Belgium                                                                                                            |                                               |                                                                                                            |                                                                     |
| G.1.1.2                                                                                                                                                                      | Issuer Name                                                                                                                                                                                                                                                                         | BNP Paribas Fortis NV/SA                                                                                           |                                               |                                                                                                            |                                                                     |
|                                                                                                                                                                              |                                                                                                                                                                                                                                                                                     | https://www.bnpparibasfortis.com/investors/coveredbo                                                               | ond                                           |                                                                                                            |                                                                     |
| G.1.1.3                                                                                                                                                                      | Link to Issuer's Website                                                                                                                                                                                                                                                            | <u>s</u>                                                                                                           |                                               |                                                                                                            |                                                                     |
| G.1.1.4                                                                                                                                                                      | Cut-off date                                                                                                                                                                                                                                                                        | 30/09/2018                                                                                                         |                                               |                                                                                                            |                                                                     |
|                                                                                                                                                                              | 2. Regulatory Summary                                                                                                                                                                                                                                                               |                                                                                                                    |                                               |                                                                                                            |                                                                     |
| G.2.1.1                                                                                                                                                                      | UCITS Compliance (Y/N)                                                                                                                                                                                                                                                              | Υ                                                                                                                  |                                               |                                                                                                            |                                                                     |
| G.2.1.2                                                                                                                                                                      | CRR Compliance (Y/N)                                                                                                                                                                                                                                                                | Υ                                                                                                                  |                                               |                                                                                                            |                                                                     |
| G.2.1.3                                                                                                                                                                      | LCR status                                                                                                                                                                                                                                                                          | https://www.coveredbondlabel.com/issuer/131/                                                                       |                                               |                                                                                                            |                                                                     |
|                                                                                                                                                                              | 3. General Cover Pool / Covered Bond Inform                                                                                                                                                                                                                                         | nation                                                                                                             |                                               |                                                                                                            |                                                                     |
|                                                                                                                                                                              | 1.General Information                                                                                                                                                                                                                                                               | Nominal (mn)                                                                                                       |                                               |                                                                                                            |                                                                     |
| G.3.1.1                                                                                                                                                                      | Total Cover Assets                                                                                                                                                                                                                                                                  | 2,920.45                                                                                                           |                                               |                                                                                                            |                                                                     |
| G.3.1.2                                                                                                                                                                      | Outstanding Covered Bonds                                                                                                                                                                                                                                                           | 1,750.00                                                                                                           |                                               |                                                                                                            |                                                                     |
|                                                                                                                                                                              | 2. Over-collateralisation (OC)                                                                                                                                                                                                                                                      | Legal / Regulatory                                                                                                 | Actual                                        | Minimum Committed                                                                                          | Purpose                                                             |
| G.3.2.1                                                                                                                                                                      | OC (%)                                                                                                                                                                                                                                                                              | 5%                                                                                                                 | 67%                                           | 5%                                                                                                         | ND1                                                                 |
|                                                                                                                                                                              | 3. Cover Pool Composition                                                                                                                                                                                                                                                           | Nominal (mn)                                                                                                       |                                               | % Cover Pool                                                                                               |                                                                     |
| G.3.3.1                                                                                                                                                                      | Mortgages                                                                                                                                                                                                                                                                           | 2,920.45                                                                                                           |                                               | 99.62%                                                                                                     |                                                                     |
| G.3.3.2                                                                                                                                                                      | Public Sector                                                                                                                                                                                                                                                                       | -                                                                                                                  |                                               | 0.00%                                                                                                      |                                                                     |
| G.3.3.3                                                                                                                                                                      | Shipping                                                                                                                                                                                                                                                                            | -                                                                                                                  |                                               | 0.00%                                                                                                      |                                                                     |
| G.3.3.4                                                                                                                                                                      | Substitute Assets                                                                                                                                                                                                                                                                   | 11.00                                                                                                              |                                               | 0.38%                                                                                                      |                                                                     |
| G.3.3.5                                                                                                                                                                      | Other                                                                                                                                                                                                                                                                               | 0.00                                                                                                               |                                               | 0.00%                                                                                                      |                                                                     |
| G.3.3.6                                                                                                                                                                      |                                                                                                                                                                                                                                                                                     | Total 2,931.45                                                                                                     |                                               | 100%                                                                                                       |                                                                     |
|                                                                                                                                                                              | 4. Cover Pool Amortisation Profile                                                                                                                                                                                                                                                  | Contractual                                                                                                        | Expected Upon Prepayments                     | % Total Contractual                                                                                        | % Total Expected Upon Prepayments                                   |
|                                                                                                                                                                              |                                                                                                                                                                                                                                                                                     |                                                                                                                    |                                               |                                                                                                            |                                                                     |
| G.3.4.1                                                                                                                                                                      | Weighted Average life (in years)                                                                                                                                                                                                                                                    | 7.67                                                                                                               | ND1                                           | 76 Fotal Communication                                                                                     | 76 Total Expected Opon Trepayments                                  |
| G.3.4.1                                                                                                                                                                      |                                                                                                                                                                                                                                                                                     |                                                                                                                    |                                               | 7. Total Controllar.                                                                                       | 70 Total Expected Opon Trepayments                                  |
| G.3.4.1                                                                                                                                                                      |                                                                                                                                                                                                                                                                                     |                                                                                                                    |                                               | A rout conticuent                                                                                          | , total especial open, replyments                                   |
|                                                                                                                                                                              | Weighted Average life (in years)<br>Residual Life (mn)<br>By buckets:                                                                                                                                                                                                               | 7.67                                                                                                               | ND1                                           |                                                                                                            | , our species open reprincies                                       |
| G.3.4.1<br>G.3.4.2                                                                                                                                                           | Weighted Average life (in years)<br>Residual Life (mn)                                                                                                                                                                                                                              |                                                                                                                    |                                               | 0.45%                                                                                                      | , cui spetta opin (grynnia                                          |
|                                                                                                                                                                              | Weighted Average life (in years)<br>Residual Life (mn)<br>By buckets:<br>0 - 1 Y<br>1 - 2 Y                                                                                                                                                                                         | 7.67<br>13.25<br>30.85                                                                                             | ND1<br>ND1<br>ND1                             |                                                                                                            | , cui spetta opin (grynnia                                          |
| G.3.4.2                                                                                                                                                                      | Weighted Average life (in years)<br>Residual Life (mn)<br>By buckets:<br>0 - 1 Y                                                                                                                                                                                                    | 7.67                                                                                                               | ND1                                           | 0.45%                                                                                                      | , our special open (epsyment)                                       |
| G.3.4.2<br>G.3.4.3                                                                                                                                                           | Weighted Average life (in years)  Residual Life (mn)  By buckets:  0 - 1 Y  1 - 2 Y  2 - 3 Y  3 - 4 Y                                                                                                                                                                               | 7.67<br>13.25<br>30.85<br>62.31<br>329.25                                                                          | ND1<br>ND1<br>ND1<br>ND1<br>ND1               | 0.45%<br>1.06%<br>2.13%<br>11.27%                                                                          |                                                                     |
| G.3.4.2<br>G.3.4.3<br>G.3.4.4                                                                                                                                                | Weighted Average life (in years)  Residual Life (mn)  By buckets:  0 - 1 Y  1 - 2 Y  2 - 3 Y                                                                                                                                                                                        | 7.67<br>13.25<br>30.85<br>62.31                                                                                    | ND1<br>ND1<br>ND1<br>ND1<br>ND1<br>ND1        | 0.45%<br>1.06%<br>2.13%                                                                                    |                                                                     |
| G.3.4.2<br>G.3.4.3<br>G.3.4.4<br>G.3.4.5                                                                                                                                     | Weighted Average life (in years)  Residual Life (mn)  By buckets: 0 - 1 Y 1 - 2 Y 2 - 3 Y 3 - 4 Y 4 - 5 Y 5 - 10 Y                                                                                                                                                                  | 7.67  13.25 30.85 62.31 329.25 299.53 1,450.78                                                                     | ND1<br>ND1<br>ND1<br>ND1<br>ND1<br>ND1<br>ND1 | 0.45%<br>1.06%<br>2.13%<br>11.27%                                                                          |                                                                     |
| G.3.4.2<br>G.3.4.3<br>G.3.4.4<br>G.3.4.5<br>G.3.4.6<br>G.3.4.7<br>G.3.4.8                                                                                                    | Weighted Average life (in years)  Residual Life (mn)  By buckets: 0 - 1 Y 1 - 2 Y 2 - 3 Y 3 - 4 Y 4 - 5 Y                                                                                                                                                                           | 7.67  13.25 30.85 62.31 329.25 299.53 1,450.78 734.46                                                              | ND1  ND1  ND1  ND1  ND1  ND1  ND1  ND1        | 0.45%<br>1.06%<br>2.13%<br>11.27%<br>10.26%<br>49.68%<br>25.15%                                            |                                                                     |
| G.3.4.2<br>G.3.4.3<br>G.3.4.4<br>G.3.4.5<br>G.3.4.6<br>G.3.4.7                                                                                                               | Weighted Average life (in years)  Residual Life (mn)  By buckets:  0 - 1 Y  1 - 2 Y  2 - 3 Y  3 - 4 Y  4 - 5 Y  5 - 10 Y  10 + Y                                                                                                                                                    | 7.67  13.25 30.85 62.31 329.25 299.53 1,450.78 734.46 70tal 2,920.45                                               | ND1  ND1  ND1  ND1  ND1  ND1  ND1  ND1        | 0.45%<br>1.06%<br>2.13%<br>11.27%<br>10.26%<br>49.68%<br>25.15%<br>100%                                    | 0%                                                                  |
| G.3.4.2<br>G.3.4.3<br>G.3.4.4<br>G.3.4.5<br>G.3.4.6<br>G.3.4.7<br>G.3.4.8<br>G.3.4.9                                                                                         | Weighted Average life (in years)  Residual Life (mn)  By buckets:  0 - 1 Y  1 - 2 Y  2 - 3 Y  3 - 4 Y  4 - 5 Y  5 - 10 Y  10+ Y  S. Maturity of Covered Bonds                                                                                                                       | 7.67  13.25 30.85 62.31 329.25 299.53 1,450.78 734.46 Total 2,920.45 Initial Maturity                              | ND1  ND1  ND1  ND1  ND1  ND1  ND1  ND1        | 0.45%<br>1.06%<br>2.13%<br>11.27%<br>10.26%<br>49.68%<br>25.15%                                            |                                                                     |
| G.3.4.2<br>G.3.4.3<br>G.3.4.4<br>G.3.4.5<br>G.3.4.6<br>G.3.4.7<br>G.3.4.8                                                                                                    | Weighted Average life (in years)  Residual Life (mn)  By buckets:  0 - 1 Y  1 - 2 Y  2 - 3 Y  3 - 4 Y  4 - 5 Y  5 - 10 Y  10 + Y                                                                                                                                                    | 7.67  13.25 30.85 62.31 329.25 299.53 1,450.78 734.46 70tal 2,920.45                                               | ND1  ND1  ND1  ND1  ND1  ND1  ND1  ND1        | 0.45%<br>1.06%<br>2.13%<br>11.27%<br>10.26%<br>49.68%<br>25.15%<br>100%                                    | 0%                                                                  |
| G.3.4.2<br>G.3.4.3<br>G.3.4.4<br>G.3.4.5<br>G.3.4.6<br>G.3.4.7<br>G.3.4.8<br>G.3.4.9                                                                                         | Weighted Average life (in years)  Residual Life (mn)  By buckets:  0 - 1 Y  1 - 2 Y  2 - 3 Y  3 - 4 Y  4 - 5 Y  5 - 10 Y  10 + Y   5. Maturity of Covered Bonds  Weighted Average life (in years)                                                                                   | 7.67  13.25 30.85 62.31 329.25 299.53 1,450.78 734.46 Total 2,920.45 Initial Maturity                              | ND1  ND1  ND1  ND1  ND1  ND1  ND1  ND1        | 0.45%<br>1.06%<br>2.13%<br>11.27%<br>10.26%<br>49.68%<br>25.15%<br>100%                                    | 0%                                                                  |
| G.3.4.2<br>G.3.4.3<br>G.3.4.4<br>G.3.4.5<br>G.3.4.6<br>G.3.4.7<br>G.3.4.8<br>G.3.4.9                                                                                         | Weighted Average life (in years)  Residual Life (mn)  By buckets:  0 - 1 Y  1 - 2 Y  2 - 3 Y  3 - 4 Y  4 - 5 Y  5 - 10 Y  10 + Y   5. Maturity of Covered Bonds  Weighted Average life (in years)  Maturity (mn)                                                                    | 7.67  13.25 30.85 62.31 329.25 299.53 1,450.78 734.46 Total 2,920.45 Initial Maturity                              | ND1  ND1  ND1  ND1  ND1  ND1  ND1  ND1        | 0.45%<br>1.06%<br>2.13%<br>11.27%<br>10.26%<br>49.68%<br>25.15%<br>100%                                    | 0%                                                                  |
| G.3.4.2<br>G.3.4.3<br>G.3.4.4<br>G.3.4.5<br>G.3.4.6<br>G.3.4.7<br>G.3.4.8<br>G.3.4.9                                                                                         | Weighted Average life (in years)  Residual Life (mn) By buckets: 0 - 1 Y 1 - 2 Y 2 - 3 Y 3 - 4 Y 4 - 5 Y 5 - 10 Y 10 + Y  S. Maturity of Covered Bonds Weighted Average life (in years)  Maturity (mn) By buckets:                                                                  | 7.67  13.25 30.85 62.31 329.25 299.53 1,450.78 734.46 Total 2,920.45 Initial Maturity 7.22                         | ND1  ND1  ND1  ND1  ND1  ND1  ND1  ND1        | 0.45%<br>1.06%<br>2.13%<br>11.27%<br>10.26%<br>49.68%<br>25.15%<br>100%<br>% Total Initial Maturity        | 0%<br><b>% Total Extended Maturity</b>                              |
| G.3.4.2<br>G.3.4.3<br>G.3.4.4<br>G.3.4.5<br>G.3.4.6<br>G.3.4.7<br>G.3.4.8<br>G.3.4.9<br>G.3.5.1                                                                              | Weighted Average life (in years)  Residual Life (mn)  By buckets:  0 - 1 Y  1 - 2 Y  2 - 3 Y  3 - 4 Y  4 - 5 Y  5 - 10 Y  10 + Y   S. Maturity of Covered Bonds  Weighted Average life (in years)  Maturity (mn)  By buckets:  0 - 1 Y                                              | 7.67  13.25 30.85 62.31 329.25 299.53 1,450.78 734.46 Total 2,920.45 Initial Maturity 7.22                         | ND1  ND1  ND1  ND1  ND1  ND1  ND1  ND1        | 0.45% 1.06% 2.13% 11.27% 10.26% 49.68% 25.15% 100% % Total Initial Maturity                                | 0% % Total Extended Maturity  0.00%                                 |
| G.3.4.2<br>G.3.4.3<br>G.3.4.4<br>G.3.4.5<br>G.3.4.6<br>G.3.4.7<br>G.3.4.8<br>G.3.4.9<br>G.3.5.1                                                                              | Weighted Average life (in years)  Residual Life (mn)  By buckets:  0 - 1 Y  1 - 2 Y  2 - 3 Y  3 - 4 Y  4 - 5 Y  5 - 10 Y  10+ Y   5. Maturity of Covered Bonds  Weighted Average life (in years)  Maturity (mn)  By buckets:  0 - 1 Y  1 - 2 Y                                      | 7.67  13.25 30.85 62.31 329.25 299.53 1,450.78 734.46 Total 2,920.45 Initial Maturity 7.22  0 0                    | ND1  ND1  ND1  ND1  ND1  ND1  ND1  ND1        | 0.45% 1.06% 2.13% 11.27% 10.26% 49.68% 25.15% 100% % Total Initial Maturity  0.00% 0.00%                   | 0%  % Total Extended Maturity  0.00% 0.00%                          |
| G.3.4.2<br>G.3.4.3<br>G.3.4.4<br>G.3.4.5<br>G.3.4.6<br>G.3.4.7<br>G.3.4.8<br>G.3.4.9<br>G.3.5.1                                                                              | Weighted Average life (in years)  Residual Life (mn)  By buckets:  0 - 1 Y  1 - 2 Y  2 - 3 Y  3 - 4 Y  4 - 5 Y  5 - 10 Y  10+ Y   5. Maturity of Covered Bonds  Weighted Average life (in years)  Maturity (mn)  By buckets:  0 - 1 Y  1 - 2 Y  2 - 3 Y                             | 7.67  13.25 30.85 62.31 329.25 299.53 1,450.78 734.46 2,920.45 Initial Maturity 7.22  0 0 0 0                      | ND1  ND1  ND1  ND1  ND1  ND1  ND1  ND1        | 0.45% 1.06% 2.13% 11.27% 10.26% 49.68% 25.15% 100% % Total Initial Maturity  0.00% 0.00% 0.00%             | 0% % Total Extended Maturity  0.00% 0.00% 0.00%                     |
| G.3.4.2<br>G.3.4.3<br>G.3.4.4<br>G.3.4.5<br>G.3.4.6<br>G.3.4.7<br>G.3.4.8<br>G.3.4.9<br>G.3.5.1                                                                              | Weighted Average life (in years)  Residual Life (mn) By buckets: 0 - 1 Y 1 - 2 Y 2 - 3 Y 3 - 4 Y 4 - 5 Y 5 - 10 Y 10 + Y  S. Maturity of Covered Bonds Weighted Average life (in years)  Maturity (mn) By buckets: 0 - 1 Y 1 - 2 Y 2 - 3 Y 3 - 4 Y                                  | 7.67  13.25 30.85 62.31 329.25 299.53 1,450.78 734.46 Total 2,920.45 Initial Maturity 7.22  0 0 0 0 0              | ND1  ND1  ND1  ND1  ND1  ND1  ND1  ND1        | 0.45% 1.06% 2.13% 11.27% 10.26% 49.68% 25.15% 100% % Total Initial Maturity  0.00% 0.00% 0.00% 0.00%       | 0%  % Total Extended Maturity  0.00% 0.00% 0.00% 0.00%              |
| G.3.4.2<br>G.3.4.3<br>G.3.4.4<br>G.3.4.5<br>G.3.4.7<br>G.3.4.8<br>G.3.4.9<br>G.3.5.1<br>G.3.5.2<br>G.3.5.3<br>G.3.5.4<br>G.3.5.5<br>G.3.5.5<br>G.3.5.5<br>G.3.5.5<br>G.3.5.5 | Weighted Average life (in years)  Residual Life (mn) By buckets:  0 - 1 Y 1 - 2 Y 2 - 3 Y 3 - 4 Y 4 - 5 Y 5 - 10 Y 10 + Y   S. Maturity of Covered Bonds Weighted Average life (in years)  Maturity (mn) By buckets:  0 - 1 Y 1 - 2 Y 2 - 3 Y 3 - 4 Y 4 - 5 Y                       | 7.67  13.25 30.85 62.31 329.25 299.53 1,450.78 734.46 Total 2,920.45 Initial Maturity 7.22  0 0 0 0 0              | ND1  ND1  ND1  ND1  ND1  ND1  ND1  ND1        | 0.45% 1.06% 2.13% 11.27% 10.26% 49.68% 25.15% 100% % Total Initial Maturity  0.00% 0.00% 0.00% 0.00%       | 0% % Total Extended Maturity  0.00% 0.00% 0.00% 0.00% 0.00%         |
| G.3.4.2<br>G.3.4.3<br>G.3.4.4<br>G.3.4.5<br>G.3.4.6<br>G.3.4.7<br>G.3.4.8<br>G.3.4.9<br>G.3.5.1<br>G.3.5.2<br>G.3.5.3<br>G.3.5.4<br>G.3.5.5<br>G.3.5.5<br>G.3.5.5<br>G.3.5.5 | Weighted Average life (in years)  Residual Life (mn)  By buckets:  0 - 1 Y  1 - 2 Y  2 - 3 Y  3 - 4 Y  4 - 5 Y  5 - 10 Y  10+ Y   S. Maturity of Covered Bonds  Weighted Average life (in years)  Maturity (mn)  By buckets:  0 - 1 Y  1 - 2 Y  2 - 3 Y  3 - 4 Y  4 - 5 Y  5 - 10 Y | 7.67  13.25 30.85 62.31 329.25 299.53 1,450.78 734.46 Total 2,920.45 Initial Maturity 7.22  0 0 0 0 0 0 0 1,750.00 | ND1  ND1  ND1  ND1  ND1  ND1  ND1  ND1        | 0.45% 1.06% 2.13% 11.27% 10.26% 49.68% 25.15% 100% % Total Initial Maturity  0.00% 0.00% 0.00% 0.00% 0.00% | 0%  % Total Extended Maturity  0.00% 0.00% 0.00% 0.00% 0.00% 57.14% |
| G.3.4.2<br>G.3.4.3<br>G.3.4.4<br>G.3.4.5<br>G.3.4.7<br>G.3.4.8<br>G.3.4.9<br>G.3.5.1<br>G.3.5.2<br>G.3.5.3<br>G.3.5.4<br>G.3.5.5<br>G.3.5.5<br>G.3.5.5<br>G.3.5.5<br>G.3.5.5 | Weighted Average life (in years)  Residual Life (mn) By buckets:  0 - 1 Y 1 - 2 Y 2 - 3 Y 3 - 4 Y 4 - 5 Y 5 - 10 Y 10 + Y   S. Maturity of Covered Bonds Weighted Average life (in years)  Maturity (mn) By buckets:  0 - 1 Y 1 - 2 Y 2 - 3 Y 3 - 4 Y 4 - 5 Y                       | 7.67  13.25 30.85 62.31 329.25 299.53 1,450.78 734.46 Total 2,920.45 Initial Maturity 7.22  0 0 0 0 0              | ND1  ND1  ND1  ND1  ND1  ND1  ND1  ND1        | 0.45% 1.06% 2.13% 11.27% 10.26% 49.68% 25.15% 100% % Total Initial Maturity  0.00% 0.00% 0.00% 0.00%       | 0% % Total Extended Maturity  0.00% 0.00% 0.00% 0.00% 0.00%         |