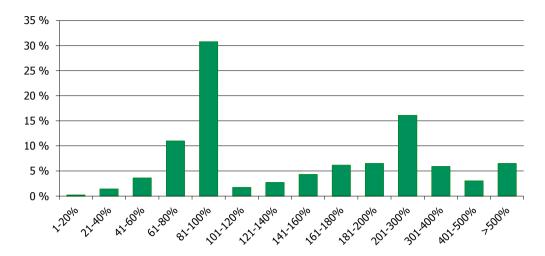

6. Other relevant information

| Field                                                                                                                                                                        | 1. Basic Facts                                                                                                                                                                                                                                                                      |                                                                                                                    |                                               |                                                                                                            |                                                                     |
|------------------------------------------------------------------------------------------------------------------------------------------------------------------------------|-------------------------------------------------------------------------------------------------------------------------------------------------------------------------------------------------------------------------------------------------------------------------------------|--------------------------------------------------------------------------------------------------------------------|-----------------------------------------------|------------------------------------------------------------------------------------------------------------|---------------------------------------------------------------------|
| Number                                                                                                                                                                       | 1. Dasic Facts                                                                                                                                                                                                                                                                      |                                                                                                                    |                                               |                                                                                                            |                                                                     |
| G.1.1.1                                                                                                                                                                      | Country                                                                                                                                                                                                                                                                             | Belgium                                                                                                            |                                               |                                                                                                            |                                                                     |
| G.1.1.2                                                                                                                                                                      | Issuer Name                                                                                                                                                                                                                                                                         | BNP Paribas Fortis NV/SA                                                                                           |                                               |                                                                                                            |                                                                     |
|                                                                                                                                                                              |                                                                                                                                                                                                                                                                                     | https://www.bnpparibasfortis.com/investors/coveredbo                                                               | ond                                           |                                                                                                            |                                                                     |
| G.1.1.3                                                                                                                                                                      | Link to Issuer's Website                                                                                                                                                                                                                                                            | <u>s</u>                                                                                                           |                                               |                                                                                                            |                                                                     |
| G.1.1.4                                                                                                                                                                      | Cut-off date                                                                                                                                                                                                                                                                        | 30/09/2018                                                                                                         |                                               |                                                                                                            |                                                                     |
|                                                                                                                                                                              | 2. Regulatory Summary                                                                                                                                                                                                                                                               |                                                                                                                    |                                               |                                                                                                            |                                                                     |
| G.2.1.1                                                                                                                                                                      | UCITS Compliance (Y/N)                                                                                                                                                                                                                                                              | Υ                                                                                                                  |                                               |                                                                                                            |                                                                     |
| G.2.1.2                                                                                                                                                                      | CRR Compliance (Y/N)                                                                                                                                                                                                                                                                | Υ                                                                                                                  |                                               |                                                                                                            |                                                                     |
| G.2.1.3                                                                                                                                                                      | LCR status                                                                                                                                                                                                                                                                          | https://www.coveredbondlabel.com/issuer/131/                                                                       |                                               |                                                                                                            |                                                                     |
|                                                                                                                                                                              | 3. General Cover Pool / Covered Bond Inform                                                                                                                                                                                                                                         | nation                                                                                                             |                                               |                                                                                                            |                                                                     |
|                                                                                                                                                                              | 1.General Information                                                                                                                                                                                                                                                               | Nominal (mn)                                                                                                       |                                               |                                                                                                            |                                                                     |
| G.3.1.1                                                                                                                                                                      | Total Cover Assets                                                                                                                                                                                                                                                                  | 2,920.45                                                                                                           |                                               |                                                                                                            |                                                                     |
| G.3.1.2                                                                                                                                                                      | Outstanding Covered Bonds                                                                                                                                                                                                                                                           | 1,750.00                                                                                                           |                                               |                                                                                                            |                                                                     |
|                                                                                                                                                                              | 2. Over-collateralisation (OC)                                                                                                                                                                                                                                                      | Legal / Regulatory                                                                                                 | Actual                                        | Minimum Committed                                                                                          | Purpose                                                             |
| G.3.2.1                                                                                                                                                                      | OC (%)                                                                                                                                                                                                                                                                              | 5%                                                                                                                 | 67%                                           | 5%                                                                                                         | ND1                                                                 |
|                                                                                                                                                                              | 3. Cover Pool Composition                                                                                                                                                                                                                                                           | Nominal (mn)                                                                                                       |                                               | % Cover Pool                                                                                               |                                                                     |
| G.3.3.1                                                                                                                                                                      | Mortgages                                                                                                                                                                                                                                                                           | 2,920.45                                                                                                           |                                               | 99.62%                                                                                                     |                                                                     |
| G.3.3.2                                                                                                                                                                      | Public Sector                                                                                                                                                                                                                                                                       | -                                                                                                                  |                                               | 0.00%                                                                                                      |                                                                     |
| G.3.3.3                                                                                                                                                                      | Shipping                                                                                                                                                                                                                                                                            | -                                                                                                                  |                                               | 0.00%                                                                                                      |                                                                     |
| G.3.3.4                                                                                                                                                                      | Substitute Assets                                                                                                                                                                                                                                                                   | 11.00                                                                                                              |                                               | 0.38%                                                                                                      |                                                                     |
| G.3.3.5                                                                                                                                                                      | Other                                                                                                                                                                                                                                                                               | 0.00                                                                                                               |                                               | 0.00%                                                                                                      |                                                                     |
| G.3.3.6                                                                                                                                                                      |                                                                                                                                                                                                                                                                                     | Total 2,931.45                                                                                                     |                                               | 100%                                                                                                       |                                                                     |
|                                                                                                                                                                              | 4. Cover Pool Amortisation Profile                                                                                                                                                                                                                                                  | Contractual                                                                                                        | Expected Upon Prepayments                     | % Total Contractual                                                                                        | % Total Expected Upon Prepayments                                   |
|                                                                                                                                                                              |                                                                                                                                                                                                                                                                                     |                                                                                                                    |                                               |                                                                                                            |                                                                     |
| G.3.4.1                                                                                                                                                                      | Weighted Average life (in years)                                                                                                                                                                                                                                                    | 7.67                                                                                                               | ND1                                           | 76 Fotal Communication                                                                                     | 76 Total Expected Opon Trepayments                                  |
| G.3.4.1                                                                                                                                                                      |                                                                                                                                                                                                                                                                                     |                                                                                                                    |                                               | 7. Total Controllar.                                                                                       | 70 Total Expected Opon Trepayments                                  |
| G.3.4.1                                                                                                                                                                      |                                                                                                                                                                                                                                                                                     |                                                                                                                    |                                               | A rout conticuent                                                                                          | , total especial open, replyments                                   |
|                                                                                                                                                                              | Weighted Average life (in years)<br>Residual Life (mn)<br>By buckets:                                                                                                                                                                                                               | 7.67                                                                                                               | ND1                                           |                                                                                                            | , our species open reprincies                                       |
| G.3.4.1<br>G.3.4.2                                                                                                                                                           | Weighted Average life (in years)<br>Residual Life (mn)                                                                                                                                                                                                                              |                                                                                                                    |                                               | 0.45%                                                                                                      | , cui spetta opin (grynnia                                          |
|                                                                                                                                                                              | Weighted Average life (in years)<br>Residual Life (mn)<br>By buckets:<br>0 - 1 Y<br>1 - 2 Y                                                                                                                                                                                         | 7.67<br>13.25<br>30.85                                                                                             | ND1<br>ND1<br>ND1                             |                                                                                                            | , cui spetta opin (grynnia                                          |
| G.3.4.2                                                                                                                                                                      | Weighted Average life (in years)<br>Residual Life (mn)<br>By buckets:<br>0 - 1 Y                                                                                                                                                                                                    | 7.67                                                                                                               | ND1                                           | 0.45%                                                                                                      | , our special open (epsyment)                                       |
| G.3.4.2<br>G.3.4.3                                                                                                                                                           | Weighted Average life (in years)  Residual Life (mn)  By buckets:  0 - 1 Y  1 - 2 Y  2 - 3 Y  3 - 4 Y                                                                                                                                                                               | 7.67<br>13.25<br>30.85<br>62.31<br>329.25                                                                          | ND1<br>ND1<br>ND1<br>ND1<br>ND1               | 0.45%<br>1.06%<br>2.13%<br>11.27%                                                                          |                                                                     |
| G.3.4.2<br>G.3.4.3<br>G.3.4.4                                                                                                                                                | Weighted Average life (in years)  Residual Life (mn)  By buckets:  0 - 1 Y  1 - 2 Y  2 - 3 Y                                                                                                                                                                                        | 7.67<br>13.25<br>30.85<br>62.31                                                                                    | ND1<br>ND1<br>ND1<br>ND1<br>ND1<br>ND1        | 0.45%<br>1.06%<br>2.13%                                                                                    |                                                                     |
| G.3.4.2<br>G.3.4.3<br>G.3.4.4<br>G.3.4.5                                                                                                                                     | Weighted Average life (in years)  Residual Life (mn)  By buckets: 0 - 1 Y 1 - 2 Y 2 - 3 Y 3 - 4 Y 4 - 5 Y 5 - 10 Y                                                                                                                                                                  | 7.67  13.25 30.85 62.31 329.25 299.53 1,450.78                                                                     | ND1<br>ND1<br>ND1<br>ND1<br>ND1<br>ND1<br>ND1 | 0.45%<br>1.06%<br>2.13%<br>11.27%                                                                          |                                                                     |
| G.3.4.2<br>G.3.4.3<br>G.3.4.4<br>G.3.4.5<br>G.3.4.6<br>G.3.4.7<br>G.3.4.8                                                                                                    | Weighted Average life (in years)  Residual Life (mn)  By buckets: 0 - 1 Y 1 - 2 Y 2 - 3 Y 3 - 4 Y 4 - 5 Y                                                                                                                                                                           | 7.67  13.25 30.85 62.31 329.25 299.53 1,450.78 734.46                                                              | ND1  ND1  ND1  ND1  ND1  ND1  ND1  ND1        | 0.45%<br>1.06%<br>2.13%<br>11.27%<br>10.26%<br>49.68%<br>25.15%                                            |                                                                     |
| G.3.4.2<br>G.3.4.3<br>G.3.4.4<br>G.3.4.5<br>G.3.4.6<br>G.3.4.7                                                                                                               | Weighted Average life (in years)  Residual Life (mn)  By buckets:  0 - 1 Y  1 - 2 Y  2 - 3 Y  3 - 4 Y  4 - 5 Y  5 - 10 Y  10 + Y                                                                                                                                                    | 7.67  13.25 30.85 62.31 329.25 299.53 1,450.78 734.46 70tal 2,920.45                                               | ND1  ND1  ND1  ND1  ND1  ND1  ND1  ND1        | 0.45%<br>1.06%<br>2.13%<br>11.27%<br>10.26%<br>49.68%<br>25.15%<br>100%                                    | 0%                                                                  |
| G.3.4.2<br>G.3.4.3<br>G.3.4.4<br>G.3.4.5<br>G.3.4.6<br>G.3.4.7<br>G.3.4.8<br>G.3.4.9                                                                                         | Weighted Average life (in years)  Residual Life (mn)  By buckets:  0 - 1 Y  1 - 2 Y  2 - 3 Y  3 - 4 Y  4 - 5 Y  5 - 10 Y  10+ Y  S. Maturity of Covered Bonds                                                                                                                       | 7.67  13.25 30.85 62.31 329.25 299.53 1,450.78 734.46 Total 2,920.45 Initial Maturity                              | ND1  ND1  ND1  ND1  ND1  ND1  ND1  ND1        | 0.45%<br>1.06%<br>2.13%<br>11.27%<br>10.26%<br>49.68%<br>25.15%                                            |                                                                     |
| G.3.4.2<br>G.3.4.3<br>G.3.4.4<br>G.3.4.5<br>G.3.4.6<br>G.3.4.7<br>G.3.4.8                                                                                                    | Weighted Average life (in years)  Residual Life (mn)  By buckets:  0 - 1 Y  1 - 2 Y  2 - 3 Y  3 - 4 Y  4 - 5 Y  5 - 10 Y  10 + Y                                                                                                                                                    | 7.67  13.25 30.85 62.31 329.25 299.53 1,450.78 734.46 70tal 2,920.45                                               | ND1  ND1  ND1  ND1  ND1  ND1  ND1  ND1        | 0.45%<br>1.06%<br>2.13%<br>11.27%<br>10.26%<br>49.68%<br>25.15%<br>100%                                    | 0%                                                                  |
| G.3.4.2<br>G.3.4.3<br>G.3.4.4<br>G.3.4.5<br>G.3.4.6<br>G.3.4.7<br>G.3.4.8<br>G.3.4.9                                                                                         | Weighted Average life (in years)  Residual Life (mn)  By buckets:  0 - 1 Y  1 - 2 Y  2 - 3 Y  3 - 4 Y  4 - 5 Y  5 - 10 Y  10 + Y   5. Maturity of Covered Bonds  Weighted Average life (in years)                                                                                   | 7.67  13.25 30.85 62.31 329.25 299.53 1,450.78 734.46 Total 2,920.45 Initial Maturity                              | ND1  ND1  ND1  ND1  ND1  ND1  ND1  ND1        | 0.45%<br>1.06%<br>2.13%<br>11.27%<br>10.26%<br>49.68%<br>25.15%<br>100%                                    | 0%                                                                  |
| G.3.4.2<br>G.3.4.3<br>G.3.4.4<br>G.3.4.5<br>G.3.4.6<br>G.3.4.7<br>G.3.4.8<br>G.3.4.9                                                                                         | Weighted Average life (in years)  Residual Life (mn)  By buckets:  0 - 1 Y  1 - 2 Y  2 - 3 Y  3 - 4 Y  4 - 5 Y  5 - 10 Y  10 + Y   5. Maturity of Covered Bonds  Weighted Average life (in years)  Maturity (mn)                                                                    | 7.67  13.25 30.85 62.31 329.25 299.53 1,450.78 734.46 Total 2,920.45 Initial Maturity                              | ND1  ND1  ND1  ND1  ND1  ND1  ND1  ND1        | 0.45%<br>1.06%<br>2.13%<br>11.27%<br>10.26%<br>49.68%<br>25.15%<br>100%                                    | 0%                                                                  |
| G.3.4.2<br>G.3.4.3<br>G.3.4.4<br>G.3.4.5<br>G.3.4.6<br>G.3.4.7<br>G.3.4.8<br>G.3.4.9                                                                                         | Weighted Average life (in years)  Residual Life (mn) By buckets: 0 - 1 Y 1 - 2 Y 2 - 3 Y 3 - 4 Y 4 - 5 Y 5 - 10 Y 10 + Y  S. Maturity of Covered Bonds Weighted Average life (in years)  Maturity (mn) By buckets:                                                                  | 7.67  13.25 30.85 62.31 329.25 299.53 1,450.78 734.46 Total 2,920.45 Initial Maturity 7.22                         | ND1  ND1  ND1  ND1  ND1  ND1  ND1  ND1        | 0.45%<br>1.06%<br>2.13%<br>11.27%<br>10.26%<br>49.68%<br>25.15%<br>100%<br>% Total Initial Maturity        | 0%<br><b>% Total Extended Maturity</b>                              |
| G.3.4.2<br>G.3.4.3<br>G.3.4.4<br>G.3.4.5<br>G.3.4.6<br>G.3.4.7<br>G.3.4.8<br>G.3.4.9<br>G.3.5.1                                                                              | Weighted Average life (in years)  Residual Life (mn)  By buckets:  0 - 1 Y  1 - 2 Y  2 - 3 Y  3 - 4 Y  4 - 5 Y  5 - 10 Y  10 + Y   S. Maturity of Covered Bonds  Weighted Average life (in years)  Maturity (mn)  By buckets:  0 - 1 Y                                              | 7.67  13.25 30.85 62.31 329.25 299.53 1,450.78 734.46 Total 2,920.45 Initial Maturity 7.22                         | ND1  ND1  ND1  ND1  ND1  ND1  ND1  ND1        | 0.45% 1.06% 2.13% 11.27% 10.26% 49.68% 25.15% 100% % Total Initial Maturity                                | 0% % Total Extended Maturity  0.00%                                 |
| G.3.4.2<br>G.3.4.3<br>G.3.4.4<br>G.3.4.5<br>G.3.4.6<br>G.3.4.7<br>G.3.4.8<br>G.3.4.9<br>G.3.5.1                                                                              | Weighted Average life (in years)  Residual Life (mn)  By buckets:  0 - 1 Y  1 - 2 Y  2 - 3 Y  3 - 4 Y  4 - 5 Y  5 - 10 Y  10+ Y   5. Maturity of Covered Bonds  Weighted Average life (in years)  Maturity (mn)  By buckets:  0 - 1 Y  1 - 2 Y                                      | 7.67  13.25 30.85 62.31 329.25 299.53 1,450.78 734.46 Total 2,920.45 Initial Maturity 7.22  0 0                    | ND1  ND1  ND1  ND1  ND1  ND1  ND1  ND1        | 0.45% 1.06% 2.13% 11.27% 10.26% 49.68% 25.15% 100% % Total Initial Maturity  0.00% 0.00%                   | 0%  % Total Extended Maturity  0.00% 0.00%                          |
| G.3.4.2<br>G.3.4.3<br>G.3.4.4<br>G.3.4.5<br>G.3.4.6<br>G.3.4.7<br>G.3.4.8<br>G.3.4.9<br>G.3.5.1                                                                              | Weighted Average life (in years)  Residual Life (mn)  By buckets:  0 - 1 Y  1 - 2 Y  2 - 3 Y  3 - 4 Y  4 - 5 Y  5 - 10 Y  10+ Y   5. Maturity of Covered Bonds  Weighted Average life (in years)  Maturity (mn)  By buckets:  0 - 1 Y  1 - 2 Y  2 - 3 Y                             | 7.67  13.25 30.85 62.31 329.25 299.53 1,450.78 734.46 2,920.45 Initial Maturity 7.22  0 0 0 0                      | ND1  ND1  ND1  ND1  ND1  ND1  ND1  ND1        | 0.45% 1.06% 2.13% 11.27% 10.26% 49.68% 25.15% 100% % Total Initial Maturity  0.00% 0.00% 0.00%             | 0% % Total Extended Maturity  0.00% 0.00% 0.00%                     |
| G.3.4.2<br>G.3.4.3<br>G.3.4.4<br>G.3.4.5<br>G.3.4.6<br>G.3.4.7<br>G.3.4.8<br>G.3.4.9<br>G.3.5.1                                                                              | Weighted Average life (in years)  Residual Life (mn) By buckets: 0 - 1 Y 1 - 2 Y 2 - 3 Y 3 - 4 Y 4 - 5 Y 5 - 10 Y 10 + Y  S. Maturity of Covered Bonds Weighted Average life (in years)  Maturity (mn) By buckets: 0 - 1 Y 1 - 2 Y 2 - 3 Y 3 - 4 Y                                  | 7.67  13.25 30.85 62.31 329.25 299.53 1,450.78 734.46 Total 2,920.45 Initial Maturity 7.22  0 0 0 0 0              | ND1  ND1  ND1  ND1  ND1  ND1  ND1  ND1        | 0.45% 1.06% 2.13% 11.27% 10.26% 49.68% 25.15% 100% % Total Initial Maturity  0.00% 0.00% 0.00% 0.00%       | 0%  % Total Extended Maturity  0.00% 0.00% 0.00% 0.00%              |
| G.3.4.2<br>G.3.4.3<br>G.3.4.4<br>G.3.4.5<br>G.3.4.7<br>G.3.4.8<br>G.3.4.9<br>G.3.5.1<br>G.3.5.2<br>G.3.5.3<br>G.3.5.4<br>G.3.5.5<br>G.3.5.5<br>G.3.5.5<br>G.3.5.5<br>G.3.5.5 | Weighted Average life (in years)  Residual Life (mn) By buckets:  0 - 1 Y 1 - 2 Y 2 - 3 Y 3 - 4 Y 4 - 5 Y 5 - 10 Y 10 + Y   S. Maturity of Covered Bonds Weighted Average life (in years)  Maturity (mn) By buckets:  0 - 1 Y 1 - 2 Y 2 - 3 Y 3 - 4 Y 4 - 5 Y                       | 7.67  13.25 30.85 62.31 329.25 299.53 1,450.78 734.46 Total 2,920.45 Initial Maturity 7.22  0 0 0 0 0              | ND1  ND1  ND1  ND1  ND1  ND1  ND1  ND1        | 0.45% 1.06% 2.13% 11.27% 10.26% 49.68% 25.15% 100% % Total Initial Maturity  0.00% 0.00% 0.00% 0.00%       | 0% % Total Extended Maturity  0.00% 0.00% 0.00% 0.00% 0.00%         |
| G.3.4.2<br>G.3.4.3<br>G.3.4.4<br>G.3.4.5<br>G.3.4.6<br>G.3.4.7<br>G.3.4.8<br>G.3.4.9<br>G.3.5.1<br>G.3.5.2<br>G.3.5.3<br>G.3.5.4<br>G.3.5.5<br>G.3.5.5<br>G.3.5.5<br>G.3.5.5 | Weighted Average life (in years)  Residual Life (mn)  By buckets:  0 - 1 Y  1 - 2 Y  2 - 3 Y  3 - 4 Y  4 - 5 Y  5 - 10 Y  10+ Y   S. Maturity of Covered Bonds  Weighted Average life (in years)  Maturity (mn)  By buckets:  0 - 1 Y  1 - 2 Y  2 - 3 Y  3 - 4 Y  4 - 5 Y  5 - 10 Y | 7.67  13.25 30.85 62.31 329.25 299.53 1,450.78 734.46 Total 2,920.45 Initial Maturity 7.22  0 0 0 0 0 0 0 1,750.00 | ND1  ND1  ND1  ND1  ND1  ND1  ND1  ND1        | 0.45% 1.06% 2.13% 11.27% 10.26% 49.68% 25.15% 100% % Total Initial Maturity  0.00% 0.00% 0.00% 0.00% 0.00% | 0%  % Total Extended Maturity  0.00% 0.00% 0.00% 0.00% 0.00% 57.14% |
| G.3.4.2<br>G.3.4.3<br>G.3.4.4<br>G.3.4.5<br>G.3.4.7<br>G.3.4.8<br>G.3.4.9<br>G.3.5.1<br>G.3.5.2<br>G.3.5.3<br>G.3.5.4<br>G.3.5.5<br>G.3.5.5<br>G.3.5.5<br>G.3.5.5<br>G.3.5.5 | Weighted Average life (in years)  Residual Life (mn) By buckets:  0 - 1 Y 1 - 2 Y 2 - 3 Y 3 - 4 Y 4 - 5 Y 5 - 10 Y 10 + Y   S. Maturity of Covered Bonds Weighted Average life (in years)  Maturity (mn) By buckets:  0 - 1 Y 1 - 2 Y 2 - 3 Y 3 - 4 Y 4 - 5 Y                       | 7.67  13.25 30.85 62.31 329.25 299.53 1,450.78 734.46 Total 2,920.45 Initial Maturity 7.22  0 0 0 0 0              | ND1  ND1  ND1  ND1  ND1  ND1  ND1  ND1        | 0.45% 1.06% 2.13% 11.27% 10.26% 49.68% 25.15% 100% % Total Initial Maturity  0.00% 0.00% 0.00% 0.00%       | 0% % Total Extended Maturity  0.00% 0.00% 0.00% 0.00% 0.00%         |