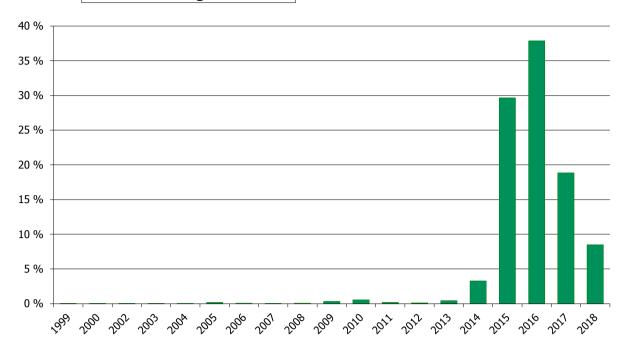

| 8,197,515.32     | 0.28 %   | 89                 | 0.24 %   |
| >2 and <=3        | 6,852,519.93     | 0.23 %   | 68                 | 0.19 %   |
| >3 and <=4        | 7,767,407.22     | 0.27 %   | 91                 | 0.25 %   |
| >4 and <=5        | 8,581,998.25     | 0.29 %   | 76                 | 0.21 %   |
|                   | 2,920,447,501.25 | 100.00 % | 36,571             | 100.00 % |

### **Straticifation Tables**

Portfolio Cut-off Date

30/09/2018

### 1. Geographic distribution



### 2. Seasoning

### **Distribution per Seasoning**



### 3. Remaining term to maturity

### Distribution of Remaining Term to Maturity (in years)



### 4. Original term to maturity

### **Distribution of Initial Term (in years)**



5. Origination Year

# **Distribution Origination Year**



### 6. Outstanding Loan Balance by Borrower

# **Outstanding Loan Balance by Borrower**



7. Interest Rate



### 8. Interest Rate Type

# **Distribution per Interest Type**



### 9. Next Reset Date



### 10. Interest Payment Frequency

# **Distribution per Interest Payment Frequency**



### 11. Repayment Type

### **Distribution per Repayment Type**



### 12. Current Loan to Current Value (LTV)

### **Current LTV Distribution**



### 13. Loan to Mortgage Inscription Ratio (LTM)

## **Loan To Mortgage Inscription Distribution**



14. Distribution of Average Life to Final Maturity (at 0% CPR)

### **Distribution of Average Life to Final Maturity**



15. Distribution of Average Life To Interest Reset Date (at 0% CPR)

# Distribution of Average Life To Interest Reset Date



# **Cov