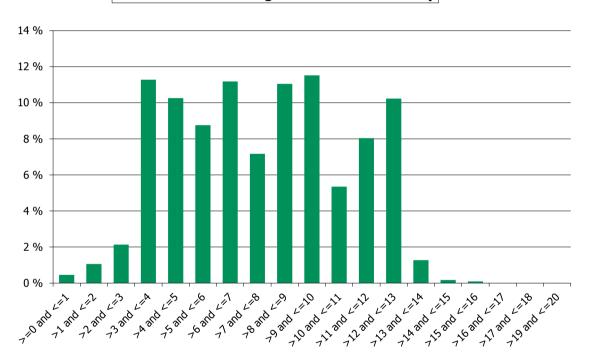

6. Other relevant information

| Field                                                                                                                                                                        | 1. Basic Facts                                                                                                                                                                                                                                                                      |                                                                                                                    |                                               |                                                                                                            |                                                                     |
|------------------------------------------------------------------------------------------------------------------------------------------------------------------------------|-------------------------------------------------------------------------------------------------------------------------------------------------------------------------------------------------------------------------------------------------------------------------------------|--------------------------------------------------------------------------------------------------------------------|-----------------------------------------------|------------------------------------------------------------------------------------------------------------|---------------------------------------------------------------------|
| Number                                                                                                                                                                       | 1. Dasic Facts                                                                                                                                                                                                                                                                      |                                                                                                                    |                                               |                                                                                                            |                                                                     |
| G.1.1.1                                                                                                                                                                      | Country                                                                                                                                                                                                                                                                             | Belgium                                                                                                            |                                               |                                                                                                            |                                                                     |
| G.1.1.2                                                                                                                                                                      | Issuer Name                                                                                                                                                                                                                                                                         | BNP Paribas Fortis NV/SA                                                                                           |                                               |                                                                                                            |                                                                     |
|                                                                                                                                                                              |                                                                                                                                                                                                                                                                                     | https://www.bnpparibasfortis.com/investors/coveredbo                                                               | ond                                           |                                                                                                            |                                                                     |
| G.1.1.3                                                                                                                                                                      | Link to Issuer's Website                                                                                                                                                                                                                                                            | <u>s</u>                                                                                                           |                                               |                                                                                                            |                                                                     |
| G.1.1.4                                                                                                                                                                      | Cut-off date                                                                                                                                                                                                                                                                        | 30/09/2018                                                                                                         |                                               |                                                                                                            |                                                                     |
|                                                                                                                                                                              | 2. Regulatory Summary                                                                                                                                                                                                                                                               |                                                                                                                    |                                               |                                                                                                            |                                                                     |
| G.2.1.1                                                                                                                                                                      | UCITS Compliance (Y/N)                                                                                                                                                                                                                                                              | Υ                                                                                                                  |                                               |                                                                                                            |                                                                     |
| G.2.1.2                                                                                                                                                                      | CRR Compliance (Y/N)                                                                                                                                                                                                                                                                | Υ                                                                                                                  |                                               |                                                                                                            |                                                                     |
| G.2.1.3                                                                                                                                                                      | LCR status                                                                                                                                                                                                                                                                          | https://www.coveredbondlabel.com/issuer/131/                                                                       |                                               |                                                                                                            |                                                                     |
|                                                                                                                                                                              | 3. General Cover Pool / Covered Bond Inform                                                                                                                                                                                                                                         | nation                                                                                                             |                                               |                                                                                                            |                                                                     |
|                                                                                                                                                                              | 1.General Information                                                                                                                                                                                                                                                               | Nominal (mn)                                                                                                       |                                               |                                                                                                            |                                                                     |
| G.3.1.1                                                                                                                                                                      | Total Cover Assets                                                                                                                                                                                                                                                                  | 2,920.45                                                                                                           |                                               |                                                                                                            |                                                                     |
| G.3.1.2                                                                                                                                                                      | Outstanding Covered Bonds                                                                                                                                                                                                                                                           | 1,750.00                                                                                                           |                                               |                                                                                                            |                                                                     |
|                                                                                                                                                                              | 2. Over-collateralisation (OC)                                                                                                                                                                                                                                                      | Legal / Regulatory                                                                                                 | Actual                                        | Minimum Committed                                                                                          | Purpose                                                             |
| G.3.2.1                                                                                                                                                                      | OC (%)                                                                                                                                                                                                                                                                              | 5%                                                                                                                 | 67%                                           | 5%                                                                                                         | ND1                                                                 |
|                                                                                                                                                                              | 3. Cover Pool Composition                                                                                                                                                                                                                                                           | Nominal (mn)                                                                                                       |                                               | % Cover Pool                                                                                               |                                                                     |
| G.3.3.1                                                                                                                                                                      | Mortgages                                                                                                                                                                                                                                                                           | 2,920.45                                                                                                           |                                               | 99.62%                                                                                                     |                                                                     |
| G.3.3.2                                                                                                                                                                      | Public Sector                                                                                                                                                                                                                                                                       | -                                                                                                                  |                                               | 0.00%                                                                                                      |                                                                     |
| G.3.3.3                                                                                                                                                                      | Shipping                                                                                                                                                                                                                                                                            | -                                                                                                                  |                                               | 0.00%                                                                                                      |                                                                     |
| G.3.3.4                                                                                                                                                                      | Substitute Assets                                                                                                                                                                                                                                                                   | 11.00                                                                                                              |                                               | 0.38%                                                                                                      |                                                                     |
| G.3.3.5                                                                                                                                                                      | Other                                                                                                                                                                                                                                                                               | 0.00                                                                                                               |                                               | 0.00%                                                                                                      |                                                                     |
| G.3.3.6                                                                                                                                                                      |                                                                                                                                                                                                                                                                                     | Total 2,931.45                                                                                                     |                                               | 100%                                                                                                       |                                                                     |
|                                                                                                                                                                              | 4. Cover Pool Amortisation Profile                                                                                                                                                                                                                                                  | Contractual                                                                                                        | Expected Upon Prepayments                     | % Total Contractual                                                                                        | % Total Expected Upon Prepayments                                   |
|                                                                                                                                                                              |                                                                                                                                                                                                                                                                                     |                                                                                                                    |                                               |                                                                                                            |                                                                     |
| G.3.4.1                                                                                                                                                                      | Weighted Average life (in years)                                                                                                                                                                                                                                                    | 7.67                                                                                                               | ND1                                           | 76 Fotal Communication                                                                                     | 76 Total Expected Opon Trepayments                                  |
| G.3.4.1                                                                                                                                                                      |                                                                                                                                                                                                                                                                                     |                                                                                                                    |                                               | 7. Total Controllar.                                                                                       | 70 Total Expected Opon Trepayments                                  |
| G.3.4.1                                                                                                                                                                      |                                                                                                                                                                                                                                                                                     |                                                                                                                    |                                               | A rout conticuent                                                                                          | , total especial open, replyments                                   |
|                                                                                                                                                                              | Weighted Average life (in years)<br>Residual Life (mn)<br>By buckets:                                                                                                                                                                                                               | 7.67                                                                                                               | ND1                                           |                                                                                                            | , our species open reprincies                                       |
| G.3.4.1<br>G.3.4.2                                                                                                                                                           | Weighted Average life (in years)<br>Residual Life (mn)                                                                                                                                                                                                                              |                                                                                                                    |                                               | 0.45%                                                                                                      | , cui spetta opin (grynnia                                          |
|                                                                                                                                                                              | Weighted Average life (in years)<br>Residual Life (mn)<br>By buckets:<br>0 - 1 Y<br>1 - 2 Y                                                                                                                                                                                         | 7.67<br>13.25<br>30.85                                                                                             | ND1<br>ND1<br>ND1                             |                                                                                                            | , cui spetta opin (grynnia                                          |
| G.3.4.2                                                                                                                                                                      | Weighted Average life (in years)<br>Residual Life (mn)<br>By buckets:<br>0 - 1 Y                                                                                                                                                                                                    | 7.67                                                                                                               | ND1                                           | 0.45%                                                                                                      | , our special open (epsyment)                                       |
| G.3.4.2<br>G.3.4.3                                                                                                                                                           | Weighted Average life (in years)  Residual Life (mn)  By buckets:  0 - 1 Y  1 - 2 Y  2 - 3 Y  3 - 4 Y                                                                                                                                                                               | 7.67<br>13.25<br>30.85<br>62.31<br>329.25                                                                          | ND1<br>ND1<br>ND1<br>ND1<br>ND1               | 0.45%<br>1.06%<br>2.13%<br>11.27%                                                                          |                                                                     |
| G.3.4.2<br>G.3.4.3<br>G.3.4.4                                                                                                                                                | Weighted Average life (in years)  Residual Life (mn)  By buckets:  0 - 1 Y  1 - 2 Y  2 - 3 Y                                                                                                                                                                                        | 7.67<br>13.25<br>30.85<br>62.31                                                                                    | ND1<br>ND1<br>ND1<br>ND1<br>ND1<br>ND1        | 0.45%<br>1.06%<br>2.13%                                                                                    |                                                                     |
| G.3.4.2<br>G.3.4.3<br>G.3.4.4<br>G.3.4.5                                                                                                                                     | Weighted Average life (in years)  Residual Life (mn)  By buckets: 0 - 1 Y 1 - 2 Y 2 - 3 Y 3 - 4 Y 4 - 5 Y 5 - 10 Y                                                                                                                                                                  | 7.67  13.25 30.85 62.31 329.25 299.53 1,450.78                                                                     | ND1<br>ND1<br>ND1<br>ND1<br>ND1<br>ND1<br>ND1 | 0.45%<br>1.06%<br>2.13%<br>11.27%                                                                          |                                                                     |
| G.3.4.2<br>G.3.4.3<br>G.3.4.4<br>G.3.4.5<br>G.3.4.6<br>G.3.4.7<br>G.3.4.8                                                                                                    | Weighted Average life (in years)  Residual Life (mn)  By buckets: 0 - 1 Y 1 - 2 Y 2 - 3 Y 3 - 4 Y 4 - 5 Y                                                                                                                                                                           | 7.67  13.25 30.85 62.31 329.25 299.53 1,450.78 734.46                                                              | ND1  ND1  ND1  ND1  ND1  ND1  ND1  ND1        | 0.45%<br>1.06%<br>2.13%<br>11.27%<br>10.26%<br>49.68%<br>25.15%                                            |                                                                     |
| G.3.4.2<br>G.3.4.3<br>G.3.4.4<br>G.3.4.5<br>G.3.4.6<br>G.3.4.7                                                                                                               | Weighted Average life (in years)  Residual Life (mn)  By buckets:  0 - 1 Y  1 - 2 Y  2 - 3 Y  3 - 4 Y  4 - 5 Y  5 - 10 Y  10 + Y                                                                                                                                                    | 7.67  13.25 30.85 62.31 329.25 299.53 1,450.78 734.46 70tal 2,920.45                                               | ND1  ND1  ND1  ND1  ND1  ND1  ND1  ND1        | 0.45%<br>1.06%<br>2.13%<br>11.27%<br>10.26%<br>49.68%<br>25.15%<br>100%                                    | 0%                                                                  |
| G.3.4.2<br>G.3.4.3<br>G.3.4.4<br>G.3.4.5<br>G.3.4.6<br>G.3.4.7<br>G.3.4.8<br>G.3.4.9                                                                                         | Weighted Average life (in years)  Residual Life (mn)  By buckets:  0 - 1 Y  1 - 2 Y  2 - 3 Y  3 - 4 Y  4 - 5 Y  5 - 10 Y  10+ Y  S. Maturity of Covered Bonds                                                                                                                       | 7.67  13.25 30.85 62.31 329.25 299.53 1,450.78 734.46 Total 2,920.45 Initial Maturity                              | ND1  ND1  ND1  ND1  ND1  ND1  ND1  ND1        | 0.45%<br>1.06%<br>2.13%<br>11.27%<br>10.26%<br>49.68%<br>25.15%                                            |                                                                     |
| G.3.4.2<br>G.3.4.3<br>G.3.4.4<br>G.3.4.5<br>G.3.4.6<br>G.3.4.7<br>G.3.4.8                                                                                                    | Weighted Average life (in years)  Residual Life (mn)  By buckets:  0 - 1 Y  1 - 2 Y  2 - 3 Y  3 - 4 Y  4 - 5 Y  5 - 10 Y  10 + Y                                                                                                                                                    | 7.67  13.25 30.85 62.31 329.25 299.53 1,450.78 734.46 70tal 2,920.45                                               | ND1  ND1  ND1  ND1  ND1  ND1  ND1  ND1        | 0.45%<br>1.06%<br>2.13%<br>11.27%<br>10.26%<br>49.68%<br>25.15%<br>100%                                    | 0%                                                                  |
| G.3.4.2<br>G.3.4.3<br>G.3.4.4<br>G.3.4.5<br>G.3.4.6<br>G.3.4.7<br>G.3.4.8<br>G.3.4.9                                                                                         | Weighted Average life (in years)  Residual Life (mn)  By buckets:  0 - 1 Y  1 - 2 Y  2 - 3 Y  3 - 4 Y  4 - 5 Y  5 - 10 Y  10 + Y   5. Maturity of Covered Bonds  Weighted Average life (in years)                                                                                   | 7.67  13.25 30.85 62.31 329.25 299.53 1,450.78 734.46 Total 2,920.45 Initial Maturity                              | ND1  ND1  ND1  ND1  ND1  ND1  ND1  ND1        | 0.45%<br>1.06%<br>2.13%<br>11.27%<br>10.26%<br>49.68%<br>25.15%<br>100%                                    | 0%                                                                  |
| G.3.4.2<br>G.3.4.3<br>G.3.4.4<br>G.3.4.5<br>G.3.4.6<br>G.3.4.7<br>G.3.4.8<br>G.3.4.9                                                                                         | Weighted Average life (in years)  Residual Life (mn)  By buckets:  0 - 1 Y  1 - 2 Y  2 - 3 Y  3 - 4 Y  4 - 5 Y  5 - 10 Y  10 + Y   5. Maturity of Covered Bonds  Weighted Average life (in years)  Maturity (mn)                                                                    | 7.67  13.25 30.85 62.31 329.25 299.53 1,450.78 734.46 Total 2,920.45 Initial Maturity                              | ND1  ND1  ND1  ND1  ND1  ND1  ND1  ND1        | 0.45%<br>1.06%<br>2.13%<br>11.27%<br>10.26%<br>49.68%<br>25.15%<br>100%                                    | 0%                                                                  |
| G.3.4.2<br>G.3.4.3<br>G.3.4.4<br>G.3.4.5<br>G.3.4.6<br>G.3.4.7<br>G.3.4.8<br>G.3.4.9                                                                                         | Weighted Average life (in years)  Residual Life (mn) By buckets: 0 - 1 Y 1 - 2 Y 2 - 3 Y 3 - 4 Y 4 - 5 Y 5 - 10 Y 10 + Y  S. Maturity of Covered Bonds Weighted Average life (in years)  Maturity (mn) By buckets:                                                                  | 7.67  13.25 30.85 62.31 329.25 299.53 1,450.78 734.46 Total 2,920.45 Initial Maturity 7.22                         | ND1  ND1  ND1  ND1  ND1  ND1  ND1  ND1        | 0.45%<br>1.06%<br>2.13%<br>11.27%<br>10.26%<br>49.68%<br>25.15%<br>100%<br>% Total Initial Maturity        | 0%<br><b>% Total Extended Maturity</b>                              |
| G.3.4.2<br>G.3.4.3<br>G.3.4.4<br>G.3.4.5<br>G.3.4.6<br>G.3.4.7<br>G.3.4.8<br>G.3.4.9<br>G.3.5.1                                                                              | Weighted Average life (in years)  Residual Life (mn)  By buckets:  0 - 1 Y  1 - 2 Y  2 - 3 Y  3 - 4 Y  4 - 5 Y  5 - 10 Y  10 + Y   S. Maturity of Covered Bonds  Weighted Average life (in years)  Maturity (mn)  By buckets:  0 - 1 Y                                              | 7.67  13.25 30.85 62.31 329.25 299.53 1,450.78 734.46 Total 2,920.45 Initial Maturity 7.22                         | ND1  ND1  ND1  ND1  ND1  ND1  ND1  ND1        | 0.45% 1.06% 2.13% 11.27% 10.26% 49.68% 25.15% 100% % Total Initial Maturity                                | 0% % Total Extended Maturity  0.00%                                 |
| G.3.4.2<br>G.3.4.3<br>G.3.4.4<br>G.3.4.5<br>G.3.4.6<br>G.3.4.7<br>G.3.4.8<br>G.3.4.9<br>G.3.5.1                                                                              | Weighted Average life (in years)  Residual Life (mn)  By buckets:  0 - 1 Y  1 - 2 Y  2 - 3 Y  3 - 4 Y  4 - 5 Y  5 - 10 Y  10+ Y   5. Maturity of Covered Bonds  Weighted Average life (in years)  Maturity (mn)  By buckets:  0 - 1 Y  1 - 2 Y                                      | 7.67  13.25 30.85 62.31 329.25 299.53 1,450.78 734.46 Total 2,920.45 Initial Maturity 7.22  0 0                    | ND1  ND1  ND1  ND1  ND1  ND1  ND1  ND1        | 0.45% 1.06% 2.13% 11.27% 10.26% 49.68% 25.15% 100% % Total Initial Maturity  0.00% 0.00%                   | 0%  % Total Extended Maturity  0.00% 0.00%                          |
| G.3.4.2<br>G.3.4.3<br>G.3.4.4<br>G.3.4.5<br>G.3.4.6<br>G.3.4.7<br>G.3.4.8<br>G.3.4.9<br>G.3.5.1                                                                              | Weighted Average life (in years)  Residual Life (mn)  By buckets:  0 - 1 Y  1 - 2 Y  2 - 3 Y  3 - 4 Y  4 - 5 Y  5 - 10 Y  10+ Y   5. Maturity of Covered Bonds  Weighted Average life (in years)  Maturity (mn)  By buckets:  0 - 1 Y  1 - 2 Y  2 - 3 Y                             | 7.67  13.25 30.85 62.31 329.25 299.53 1,450.78 734.46 2,920.45 Initial Maturity 7.22  0 0 0 0                      | ND1  ND1  ND1  ND1  ND1  ND1  ND1  ND1        | 0.45% 1.06% 2.13% 11.27% 10.26% 49.68% 25.15% 100% % Total Initial Maturity  0.00% 0.00% 0.00%             | 0% % Total Extended Maturity  0.00% 0.00% 0.00%                     |
| G.3.4.2<br>G.3.4.3<br>G.3.4.4<br>G.3.4.5<br>G.3.4.6<br>G.3.4.7<br>G.3.4.8<br>G.3.4.9<br>G.3.5.1                                                                              | Weighted Average life (in years)  Residual Life (mn) By buckets: 0 - 1 Y 1 - 2 Y 2 - 3 Y 3 - 4 Y 4 - 5 Y 5 - 10 Y 10 + Y  S. Maturity of Covered Bonds Weighted Average life (in years)  Maturity (mn) By buckets: 0 - 1 Y 1 - 2 Y 2 - 3 Y 3 - 4 Y                                  | 7.67  13.25 30.85 62.31 329.25 299.53 1,450.78 734.46 Total 2,920.45 Initial Maturity 7.22  0 0 0 0 0              | ND1  ND1  ND1  ND1  ND1  ND1  ND1  ND1        | 0.45% 1.06% 2.13% 11.27% 10.26% 49.68% 25.15% 100% % Total Initial Maturity  0.00% 0.00% 0.00% 0.00%       | 0%  % Total Extended Maturity  0.00% 0.00% 0.00% 0.00%              |
| G.3.4.2<br>G.3.4.3<br>G.3.4.4<br>G.3.4.5<br>G.3.4.7<br>G.3.4.8<br>G.3.4.9<br>G.3.5.1<br>G.3.5.2<br>G.3.5.3<br>G.3.5.4<br>G.3.5.5<br>G.3.5.5<br>G.3.5.5<br>G.3.5.5<br>G.3.5.5 | Weighted Average life (in years)  Residual Life (mn) By buckets:  0 - 1 Y 1 - 2 Y 2 - 3 Y 3 - 4 Y 4 - 5 Y 5 - 10 Y 10 + Y   S. Maturity of Covered Bonds Weighted Average life (in years)  Maturity (mn) By buckets:  0 - 1 Y 1 - 2 Y 2 - 3 Y 3 - 4 Y 4 - 5 Y                       | 7.67  13.25 30.85 62.31 329.25 299.53 1,450.78 734.46 Total 2,920.45 Initial Maturity 7.22  0 0 0 0 0              | ND1  ND1  ND1  ND1  ND1  ND1  ND1  ND1        | 0.45% 1.06% 2.13% 11.27% 10.26% 49.68% 25.15% 100% % Total Initial Maturity  0.00% 0.00% 0.00% 0.00%       | 0% % Total Extended Maturity  0.00% 0.00% 0.00% 0.00% 0.00%         |
| G.3.4.2<br>G.3.4.3<br>G.3.4.4<br>G.3.4.5<br>G.3.4.6<br>G.3.4.7<br>G.3.4.8<br>G.3.4.9<br>G.3.5.1<br>G.3.5.2<br>G.3.5.3<br>G.3.5.4<br>G.3.5.5<br>G.3.5.5<br>G.3.5.5<br>G.3.5.5 | Weighted Average life (in years)  Residual Life (mn)  By buckets:  0 - 1 Y  1 - 2 Y  2 - 3 Y  3 - 4 Y  4 - 5 Y  5 - 10 Y  10+ Y   S. Maturity of Covered Bonds  Weighted Average life (in years)  Maturity (mn)  By buckets:  0 - 1 Y  1 - 2 Y  2 - 3 Y  3 - 4 Y  4 - 5 Y  5 - 10 Y | 7.67  13.25 30.85 62.31 329.25 299.53 1,450.78 734.46 Total 2,920.45 Initial Maturity 7.22  0 0 0 0 0 0 0 1,750.00 | ND1  ND1  ND1  ND1  ND1  ND1  ND1  ND1        | 0.45% 1.06% 2.13% 11.27% 10.26% 49.68% 25.15% 100% % Total Initial Maturity  0.00% 0.00% 0.00% 0.00% 0.00% | 0%  % Total Extended Maturity  0.00% 0.00% 0.00% 0.00% 0.00% 57.14% |
| G.3.4.2<br>G.3.4.3<br>G.3.4.4<br>G.3.4.5<br>G.3.4.7<br>G.3.4.8<br>G.3.4.9<br>G.3.5.1<br>G.3.5.2<br>G.3.5.3<br>G.3.5.4<br>G.3.5.5<br>G.3.5.5<br>G.3.5.5<br>G.3.5.5<br>G.3.5.5 | Weighted Average life (in years)  Residual Life (mn) By buckets:  0 - 1 Y 1 - 2 Y 2 - 3 Y 3 - 4 Y 4 - 5 Y 5 - 10 Y 10 + Y   S. Maturity of Covered Bonds Weighted Average life (in years)  Maturity (mn) By buckets:  0 - 1 Y 1 - 2 Y 2 - 3 Y 3 - 4 Y 4 - 5 Y                       | 7.67  13.25 30.85 62.31 329.25 299.53 1,450.78 734.46 Total 2,920.45 Initial Maturity 7.22  0 0 0 0 0              | ND1  ND1  ND1  ND1  ND1  ND1  ND1  ND1        | 0.45% 1.06% 2.13% 11.27% 10.26% 49.68% 25.15% 100% % Total Initial Maturity  0.00% 0.00% 0.00% 0.00%       | 0% % Total Extended Maturity  0.00% 0.00% 0.00% 0.00% 0.00%         |