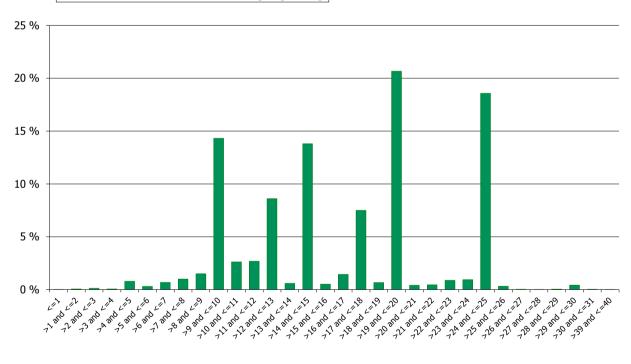

2.19 %   | 987                | 2.70 %   |
| >1 and <=2        | 8,197,515.32     | 0.28 %   | 89                 | 0.24 %   |
| >2 and <=3        | 6,852,519.93     | 0.23 %   | 68                 | 0.19 %   |
| >3 and <=4        | 7,767,407.22     | 0.27 %   | 91                 | 0.25 %   |
| >4 and <=5        | 8,581,998.25     | 0.29 %   | 76                 | 0.21 %   |
|                   | 2,920,447,501.25 | 100.00 % | 36,571             | 100.00 % |

### **Straticifation Tables**

Portfolio Cut-off Date

30/09/2018

### 1. Geographic distribution



### 2. Seasoning

### **Distribution per Seasoning**



### 3. Remaining term to maturity

### Distribution of Remaining Term to Maturity (in years)



### 4. Original term to maturity

### **Distribution of Initial Term (in years)**



5. Origination Year

# **Distribution Origination Year**



### 6. Outstanding Loan Balance by Borrower

# **Outstanding Loan Balance by Borrower**



7. Interest Rate



### 8. Interest Rate Type

# **Distribution per Interest Type**



### 9. Next Reset Date



### 10. Interest Payment Frequency

# **Distribution per Interest Payment Frequency**



### 11. Repayment Type

### **Distribution per Repayment Type**



### 12. Current Loan to Current Value (LTV)

### **Current LTV Distribution**



### 13. Loan to Mortgage Inscription Ratio (LTM)

## **Loan To Mortgage Inscription Distribution**



14. Distribution of Average Life to Final Maturity (at 0% CPR)

### **Distribution of Average Life to Final Maturity**



15. Distribution of Average Life To Interest Reset Date (at 0% CPR)

# Di