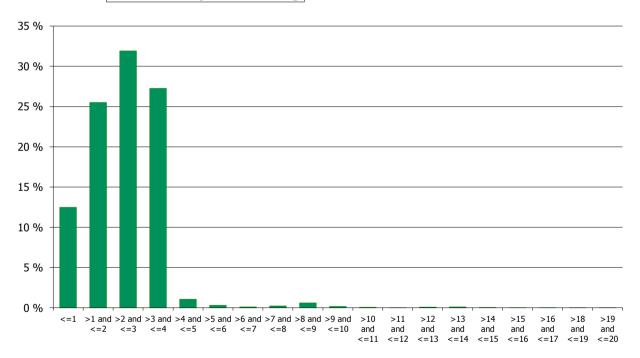

-----------|----------|--------------------|----------|
| Fixed To Maturity | 2,825,169,254.64 | 96.74 %  | 35,260             | 96.42 %  |
| >=0 and <=1       | 63,878,805.89    | 2.19 %   | 987                | 2.70 %   |
| >1 and <=2        | 8,197,515.32     | 0.28 %   | 89                 | 0.24 %   |
| >2 and <=3        | 6,852,519.93     | 0.23 %   | 68                 | 0.19 %   |
| >3 and <=4        | 7,767,407.22     | 0.27 %   | 91                 | 0.25 %   |
| >4 and <=5        | 8,581,998.25     | 0.29 %   | 76                 | 0.21 %   |
|                   | 2,920,447,501.25 | 100.00 % | 36,571             | 100.00 % |

### **Straticifation Tables**

Portfolio Cut-off Date

30/09/2018

### 1. Geographic distribution



### 2. Seasoning

### **Distribution per Seasoning**



### 3. Remaining term to maturity

### Distribution of Remaining Term to Maturity (in years)



### 4. Original term to maturity

### **Distribution of Initial Term (in years)**



5. Origination Year

# **Distribution Origination Year**



### 6. Outstanding Loan Balance by Borrower

# **Outstanding Loan Balance by Borrower**



7. Interest Rate



### 8. Interest Rate Type

# **Distribution per Interest Type**



### 9. Next Reset Date



### 10. Interest Payment Frequency

# **Distribution per Interest Payment Frequency**



### 11. Repayment Type

### **Distribution per Repayment Type**



### 12. Current Loan to Current Value (LTV)

### **Current LTV Distribution**



### 13. Loan to Mortgage Inscription Ratio (LTM)

## **Loan To Mortgage Inscription Distribution**



14. Distributi