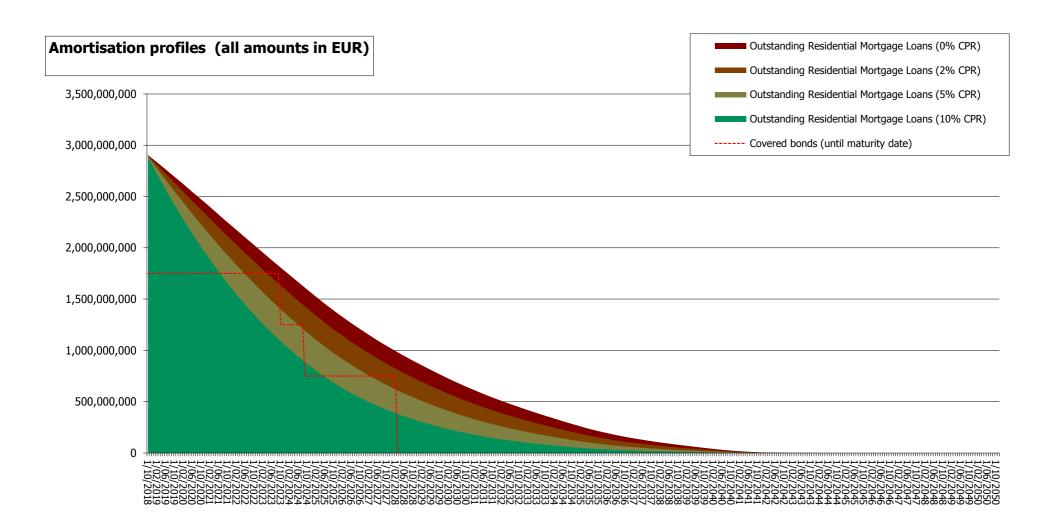

D5. Cover Pool Summary

D6. Stratification Tables

D7. Stratification Graphs

DO D. (.....

D9. Amortisation

D10. Amortisation Graph

E. Optional ECB-ECAIs data

6. Other relevant information

| Field                                                                                                                                                                        | 1. Basic Facts                                                                                                                                                                                                                                                                      |                                                                                                                    |                                               |                                                                                                            |                                                                     |
|------------------------------------------------------------------------------------------------------------------------------------------------------------------------------|-------------------------------------------------------------------------------------------------------------------------------------------------------------------------------------------------------------------------------------------------------------------------------------|--------------------------------------------------------------------------------------------------------------------|-----------------------------------------------|------------------------------------------------------------------------------------------------------------|---------------------------------------------------------------------|
| Number                                                                                                                                                                       | 1. Dasic Facts                                                                                                                                                                                                                                                                      |                                                                                                                    |                                               |                                                                                                            |                                                                     |
| G.1.1.1                                                                                                                                                                      | Country                                                                                                                                                                                                                                                                             | Belgium                                                                                                            |                                               |                                                                                                            |                                                                     |
| G.1.1.2                                                                                                                                                                      | Issuer Name                                                                                                                                                                                                                                                                         | BNP Paribas Fortis NV/SA                                                                                           |                                               |                                                                                                            |                                                                     |
|                                                                                                                                                                              |                                                                                                                                                                                                                                                                                     | https://www.bnpparibasfortis.com/investors/coveredbo                                                               | ond                                           |                                                                                                            |                                                                     |
| G.1.1.3                                                                                                                                                                      | Link to Issuer's Website                                                                                                                                                                                                                                                            | <u>s</u>                                                                                                           |                                               |                                                                                                            |                                                                     |
| G.1.1.4                                                                                                                                                                      | Cut-off date                                                                                                                                                                                                                                                                        | 30/09/2018                                                                                                         |                                               |                                                                                                            |                                                                     |
|                                                                                                                                                                              | 2. Regulatory Summary                                                                                                                                                                                                                                                               |                                                                                                                    |                                               |                                                                                                            |                                                                     |
| G.2.1.1                                                                                                                                                                      | UCITS Compliance (Y/N)                                                                                                                                                                                                                                                              | Υ                                                                                                                  |                                               |                                                                                                            |                                                                     |
| G.2.1.2                                                                                                                                                                      | CRR Compliance (Y/N)                                                                                                                                                                                                                                                                | Υ                                                                                                                  |                                               |                                                                                                            |                                                                     |
| G.2.1.3                                                                                                                                                                      | LCR status                                                                                                                                                                                                                                                                          | https://www.coveredbondlabel.com/issuer/131/                                                                       |                                               |                                                                                                            |                                                                     |
|                                                                                                                                                                              | 3. General Cover Pool / Covered Bond Inform                                                                                                                                                                                                                                         | nation                                                                                                             |                                               |                                                                                                            |                                                                     |
|                                                                                                                                                                              | 1.General Information                                                                                                                                                                                                                                                               | Nominal (mn)                                                                                                       |                                               |                                                                                                            |                                                                     |
| G.3.1.1                                                                                                                                                                      | Total Cover Assets                                                                                                                                                                                                                                                                  | 2,920.45                                                                                                           |                                               |                                                                                                            |                                                                     |
| G.3.1.2                                                                                                                                                                      | Outstanding Covered Bonds                                                                                                                                                                                                                                                           | 1,750.00                                                                                                           |                                               |                                                                                                            |                                                                     |
|                                                                                                                                                                              | 2. Over-collateralisation (OC)                                                                                                                                                                                                                                                      | Legal / Regulatory                                                                                                 | Actual                                        | Minimum Committed                                                                                          | Purpose                                                             |
| G.3.2.1                                                                                                                                                                      | OC (%)                                                                                                                                                                                                                                                                              | 5%                                                                                                                 | 67%                                           | 5%                                                                                                         | ND1                                                                 |
|                                                                                                                                                                              | 3. Cover Pool Composition                                                                                                                                                                                                                                                           | Nominal (mn)                                                                                                       |                                               | % Cover Pool                                                                                               |                                                                     |
| G.3.3.1                                                                                                                                                                      | Mortgages                                                                                                                                                                                                                                                                           | 2,920.45                                                                                                           |                                               | 99.62%                                                                                                     |                                                                     |
| G.3.3.2                                                                                                                                                                      | Public Sector                                                                                                                                                                                                                                                                       | -                                                                                                                  |                                               | 0.00%                                                                                                      |                                                                     |
| G.3.3.3                                                                                                                                                                      | Shipping                                                                                                                                                                                                                                                                            | -                                                                                                                  |                                               | 0.00%                                                                                                      |                                                                     |
| G.3.3.4                                                                                                                                                                      | Substitute Assets                                                                                                                                                                                                                                                                   | 11.00                                                                                                              |                                               | 0.38%                                                                                                      |                                                                     |
| G.3.3.5                                                                                                                                                                      | Other                                                                                                                                                                                                                                                                               | 0.00                                                                                                               |                                               | 0.00%                                                                                                      |                                                                     |
| G.3.3.6                                                                                                                                                                      |                                                                                                                                                                                                                                                                                     | Total 2,931.45                                                                                                     |                                               | 100%                                                                                                       |                                                                     |
|                                                                                                                                                                              | 4. Cover Pool Amortisation Profile                                                                                                                                                                                                                                                  | Contractual                                                                                                        | Expected Upon Prepayments                     | % Total Contractual                                                                                        | % Total Expected Upon Prepayments                                   |
|                                                                                                                                                                              |                                                                                                                                                                                                                                                                                     |                                                                                                                    |                                               |                                                                                                            |                                                                     |
| G.3.4.1                                                                                                                                                                      | Weighted Average life (in years)                                                                                                                                                                                                                                                    | 7.67                                                                                                               | ND1                                           | 76 Fotal Communication                                                                                     | 76 Total Expected Opon Trepayments                                  |
| G.3.4.1                                                                                                                                                                      |                                                                                                                                                                                                                                                                                     |                                                                                                                    |                                               | 7. Total Controllar.                                                                                       | 70 Total Expected Opon Trepayments                                  |
| G.3.4.1                                                                                                                                                                      |                                                                                                                                                                                                                                                                                     |                                                                                                                    |                                               | A rout conticuent                                                                                          | , total especial open, replyments                                   |
|                                                                                                                                                                              | Weighted Average life (in years)<br>Residual Life (mn)<br>By buckets:                                                                                                                                                                                                               | 7.67                                                                                                               | ND1                                           |                                                                                                            | , our species open reprincies                                       |
| G.3.4.1<br>G.3.4.2                                                                                                                                                           | Weighted Average life (in years)<br>Residual Life (mn)                                                                                                                                                                                                                              |                                                                                                                    |                                               | 0.45%                                                                                                      | , cui spetta opin (grynnia                                          |
|                                                                                                                                                                              | Weighted Average life (in years)<br>Residual Life (mn)<br>By buckets:<br>0 - 1 Y<br>1 - 2 Y                                                                                                                                                                                         | 7.67<br>13.25<br>30.85                                                                                             | ND1<br>ND1<br>ND1                             |                                                                                                            | , cui spetta opin (grynnia                                          |
| G.3.4.2                                                                                                                                                                      | Weighted Average life (in years)<br>Residual Life (mn)<br>By buckets:<br>0 - 1 Y                                                                                                                                                                                                    | 7.67                                                                                                               | ND1                                           | 0.45%                                                                                                      | , our special open (epsyment)                                       |
| G.3.4.2<br>G.3.4.3                                                                                                                                                           | Weighted Average life (in years)  Residual Life (mn)  By buckets:  0 - 1 Y  1 - 2 Y  2 - 3 Y  3 - 4 Y                                                                                                                                                                               | 7.67<br>13.25<br>30.85<br>62.31<br>329.25                                                                          | ND1<br>ND1<br>ND1<br>ND1<br>ND1               | 0.45%<br>1.06%<br>2.13%<br>11.27%                                                                          |                                                                     |
| G.3.4.2<br>G.3.4.3<br>G.3.4.4                                                                                                                                                | Weighted Average life (in years)  Residual Life (mn)  By buckets:  0 - 1 Y  1 - 2 Y  2 - 3 Y                                                                                                                                                                                        | 7.67<br>13.25<br>30.85<br>62.31                                                                                    | ND1<br>ND1<br>ND1<br>ND1<br>ND1<br>ND1        | 0.45%<br>1.06%<br>2.13%                                                                                    |                                                                     |
| G.3.4.2<br>G.3.4.3<br>G.3.4.4<br>G.3.4.5                                                                                                                                     | Weighted Average life (in years)  Residual Life (mn)  By buckets: 0 - 1 Y 1 - 2 Y 2 - 3 Y 3 - 4 Y 4 - 5 Y 5 - 10 Y                                                                                                                                                                  | 7.67  13.25 30.85 62.31 329.25 299.53 1,450.78                                                                     | ND1<br>ND1<br>ND1<br>ND1<br>ND1<br>ND1<br>ND1 | 0.45%<br>1.06%<br>2.13%<br>11.27%                                                                          |                                                                     |
| G.3.4.2<br>G.3.4.3<br>G.3.4.4<br>G.3.4.5<br>G.3.4.6<br>G.3.4.7<br>G.3.4.8                                                                                                    | Weighted Average life (in years)  Residual Life (mn)  By buckets: 0 - 1 Y 1 - 2 Y 2 - 3 Y 3 - 4 Y 4 - 5 Y                                                                                                                                                                           | 7.67  13.25 30.85 62.31 329.25 299.53 1,450.78 734.46                                                              | ND1  ND1  ND1  ND1  ND1  ND1  ND1  ND1        | 0.45%<br>1.06%<br>2.13%<br>11.27%<br>10.26%<br>49.68%<br>25.15%                                            |                                                                     |
| G.3.4.2<br>G.3.4.3<br>G.3.4.4<br>G.3.4.5<br>G.3.4.6<br>G.3.4.7                                                                                                               | Weighted Average life (in years)  Residual Life (mn)  By buckets:  0 - 1 Y  1 - 2 Y  2 - 3 Y  3 - 4 Y  4 - 5 Y  5 - 10 Y  10 + Y                                                                                                                                                    | 7.67  13.25 30.85 62.31 329.25 299.53 1,450.78 734.46 70tal 2,920.45                                               | ND1  ND1  ND1  ND1  ND1  ND1  ND1  ND1        | 0.45%<br>1.06%<br>2.13%<br>11.27%<br>10.26%<br>49.68%<br>25.15%<br>100%                                    | 0%                                                                  |
| G.3.4.2<br>G.3.4.3<br>G.3.4.4<br>G.3.4.5<br>G.3.4.6<br>G.3.4.7<br>G.3.4.8<br>G.3.4.9                                                                                         | Weighted Average life (in years)  Residual Life (mn)  By buckets:  0 - 1 Y  1 - 2 Y  2 - 3 Y  3 - 4 Y  4 - 5 Y  5 - 10 Y  10+ Y  S. Maturity of Covered Bonds                                                                                                                       | 7.67  13.25 30.85 62.31 329.25 299.53 1,450.78 734.46 Total 2,920.45 Initial Maturity                              | ND1  ND1  ND1  ND1  ND1  ND1  ND1  ND1        | 0.45%<br>1.06%<br>2.13%<br>11.27%<br>10.26%<br>49.68%<br>25.15%                                            |                                                                     |
| G.3.4.2<br>G.3.4.3<br>G.3.4.4<br>G.3.4.5<br>G.3.4.6<br>G.3.4.7<br>G.3.4.8                                                                                                    | Weighted Average life (in years)  Residual Life (mn)  By buckets:  0 - 1 Y  1 - 2 Y  2 - 3 Y  3 - 4 Y  4 - 5 Y  5 - 10 Y  10 + Y                                                                                                                                                    | 7.67  13.25 30.85 62.31 329.25 299.53 1,450.78 734.46 70tal 2,920.45                                               | ND1  ND1  ND1  ND1  ND1  ND1  ND1  ND1        | 0.45%<br>1.06%<br>2.13%<br>11.27%<br>10.26%<br>49.68%<br>25.15%<br>100%                                    | 0%                                                                  |
| G.3.4.2<br>G.3.4.3<br>G.3.4.4<br>G.3.4.5<br>G.3.4.6<br>G.3.4.7<br>G.3.4.8<br>G.3.4.9                                                                                         | Weighted Average life (in years)  Residual Life (mn)  By buckets:  0 - 1 Y  1 - 2 Y  2 - 3 Y  3 - 4 Y  4 - 5 Y  5 - 10 Y  10 + Y   5. Maturity of Covered Bonds  Weighted Average life (in years)                                                                                   | 7.67  13.25 30.85 62.31 329.25 299.53 1,450.78 734.46 Total 2,920.45 Initial Maturity                              | ND1  ND1  ND1  ND1  ND1  ND1  ND1  ND1        | 0.45%<br>1.06%<br>2.13%<br>11.27%<br>10.26%<br>49.68%<br>25.15%<br>100%                                    | 0%                                                                  |
| G.3.4.2<br>G.3.4.3<br>G.3.4.4<br>G.3.4.5<br>G.3.4.6<br>G.3.4.7<br>G.3.4.8<br>G.3.4.9                                                                                         | Weighted Average life (in years)  Residual Life (mn)  By buckets:  0 - 1 Y  1 - 2 Y  2 - 3 Y  3 - 4 Y  4 - 5 Y  5 - 10 Y  10 + Y   5. Maturity of Covered Bonds  Weighted Average life (in years)  Maturity (mn)                                                                    | 7.67  13.25 30.85 62.31 329.25 299.53 1,450.78 734.46 Total 2,920.45 Initial Maturity                              | ND1  ND1  ND1  ND1  ND1  ND1  ND1  ND1        | 0.45%<br>1.06%<br>2.13%<br>11.27%<br>10.26%<br>49.68%<br>25.15%<br>100%                                    | 0%                                                                  |
| G.3.4.2<br>G.3.4.3<br>G.3.4.4<br>G.3.4.5<br>G.3.4.6<br>G.3.4.7<br>G.3.4.8<br>G.3.4.9                                                                                         | Weighted Average life (in years)  Residual Life (mn) By buckets: 0 - 1 Y 1 - 2 Y 2 - 3 Y 3 - 4 Y 4 - 5 Y 5 - 10 Y 10 + Y  S. Maturity of Covered Bonds Weighted Average life (in years)  Maturity (mn) By buckets:                                                                  | 7.67  13.25 30.85 62.31 329.25 299.53 1,450.78 734.46 Total 2,920.45 Initial Maturity 7.22                         | ND1  ND1  ND1  ND1  ND1  ND1  ND1  ND1        | 0.45%<br>1.06%<br>2.13%<br>11.27%<br>10.26%<br>49.68%<br>25.15%<br>100%<br>% Total Initial Maturity        | 0%<br><b>% Total Extended Maturity</b>                              |
| G.3.4.2<br>G.3.4.3<br>G.3.4.4<br>G.3.4.5<br>G.3.4.6<br>G.3.4.7<br>G.3.4.8<br>G.3.4.9<br>G.3.5.1                                                                              | Weighted Average life (in years)  Residual Life (mn)  By buckets:  0 - 1 Y  1 - 2 Y  2 - 3 Y  3 - 4 Y  4 - 5 Y  5 - 10 Y  10 + Y   S. Maturity of Covered Bonds  Weighted Average life (in years)  Maturity (mn)  By buckets:  0 - 1 Y                                              | 7.67  13.25 30.85 62.31 329.25 299.53 1,450.78 734.46 Total 2,920.45 Initial Maturity 7.22                         | ND1  ND1  ND1  ND1  ND1  ND1  ND1  ND1        | 0.45% 1.06% 2.13% 11.27% 10.26% 49.68% 25.15% 100% % Total Initial Maturity                                | 0% % Total Extended Maturity  0.00%                                 |
| G.3.4.2<br>G.3.4.3<br>G.3.4.4<br>G.3.4.5<br>G.3.4.6<br>G.3.4.7<br>G.3.4.8<br>G.3.4.9<br>G.3.5.1                                                                              | Weighted Average life (in years)  Residual Life (mn)  By buckets:  0 - 1 Y  1 - 2 Y  2 - 3 Y  3 - 4 Y  4 - 5 Y  5 - 10 Y  10+ Y   5. Maturity of Covered Bonds  Weighted Average life (in years)  Maturity (mn)  By buckets:  0 - 1 Y  1 - 2 Y                                      | 7.67  13.25 30.85 62.31 329.25 299.53 1,450.78 734.46 Total 2,920.45 Initial Maturity 7.22  0 0                    | ND1  ND1  ND1  ND1  ND1  ND1  ND1  ND1        | 0.45% 1.06% 2.13% 11.27% 10.26% 49.68% 25.15% 100% % Total Initial Maturity  0.00% 0.00%                   | 0%  % Total Extended Maturity  0.00% 0.00%                          |
| G.3.4.2<br>G.3.4.3<br>G.3.4.4<br>G.3.4.5<br>G.3.4.6<br>G.3.4.7<br>G.3.4.8<br>G.3.4.9<br>G.3.5.1                                                                              | Weighted Average life (in years)  Residual Life (mn)  By buckets:  0 - 1 Y  1 - 2 Y  2 - 3 Y  3 - 4 Y  4 - 5 Y  5 - 10 Y  10+ Y   5. Maturity of Covered Bonds  Weighted Average life (in years)  Maturity (mn)  By buckets:  0 - 1 Y  1 - 2 Y  2 - 3 Y                             | 7.67  13.25 30.85 62.31 329.25 299.53 1,450.78 734.46 2,920.45 Initial Maturity 7.22  0 0 0 0                      | ND1  ND1  ND1  ND1  ND1  ND1  ND1  ND1        | 0.45% 1.06% 2.13% 11.27% 10.26% 49.68% 25.15% 100% % Total Initial Maturity  0.00% 0.00% 0.00%             | 0% % Total Extended Maturity  0.00% 0.00% 0.00%                     |
| G.3.4.2<br>G.3.4.3<br>G.3.4.4<br>G.3.4.5<br>G.3.4.6<br>G.3.4.7<br>G.3.4.8<br>G.3.4.9<br>G.3.5.1                                                                              | Weighted Average life (in years)  Residual Life (mn) By buckets: 0 - 1 Y 1 - 2 Y 2 - 3 Y 3 - 4 Y 4 - 5 Y 5 - 10 Y 10 + Y  S. Maturity of Covered Bonds Weighted Average life (in years)  Maturity (mn) By buckets: 0 - 1 Y 1 - 2 Y 2 - 3 Y 3 - 4 Y                                  | 7.67  13.25 30.85 62.31 329.25 299.53 1,450.78 734.46 Total 2,920.45 Initial Maturity 7.22  0 0 0 0 0              | ND1  ND1  ND1  ND1  ND1  ND1  ND1  ND1        | 0.45% 1.06% 2.13% 11.27% 10.26% 49.68% 25.15% 100% % Total Initial Maturity  0.00% 0.00% 0.00% 0.00%       | 0%  % Total Extended Maturity  0.00% 0.00% 0.00% 0.00%              |
| G.3.4.2<br>G.3.4.3<br>G.3.4.4<br>G.3.4.5<br>G.3.4.7<br>G.3.4.8<br>G.3.4.9<br>G.3.5.1<br>G.3.5.2<br>G.3.5.3<br>G.3.5.4<br>G.3.5.5<br>G.3.5.5<br>G.3.5.5<br>G.3.5.5<br>G.3.5.5 | Weighted Average life (in years)  Residual Life (mn) By buckets:  0 - 1 Y 1 - 2 Y 2 - 3 Y 3 - 4 Y 4 - 5 Y 5 - 10 Y 10 + Y   S. Maturity of Covered Bonds Weighted Average life (in years)  Maturity (mn) By buckets:  0 - 1 Y 1 - 2 Y 2 - 3 Y 3 - 4 Y 4 - 5 Y                       | 7.67  13.25 30.85 62.31 329.25 299.53 1,450.78 734.46 Total 2,920.45 Initial Maturity 7.22  0 0 0 0 0              | ND1  ND1  ND1  ND1  ND1  ND1  ND1  ND1        | 0.45% 1.06% 2.13% 11.27% 10.26% 49.68% 25.15% 100% % Total Initial Maturity  0.00% 0.00% 0.00% 0.00%       | 0% % Total Extended Maturity  0.00% 0.00% 0.00% 0.00% 0.00%         |
| G.3.4.2<br>G.3.4.3<br>G.3.4.4<br>G.3.4.5<br>G.3.4.6<br>G.3.4.7<br>G.3.4.8<br>G.3.4.9<br>G.3.5.1<br>G.3.5.2<br>G.3.5.3<br>G.3.5.4<br>G.3.5.5<br>G.3.5.5<br>G.3.5.5<br>G.3.5.5 | Weighted Average life (in years)  Residual Life (mn)  By buckets:  0 - 1 Y  1 - 2 Y  2 - 3 Y  3 - 4 Y  4 - 5 Y  5 - 10 Y  10+ Y   S. Maturity of Covered Bonds  Weighted Average life (in years)  Maturity (mn)  By buckets:  0 - 1 Y  1 - 2 Y  2 - 3 Y  3 - 4 Y  4 - 5 Y  5 - 10 Y | 7.67  13.25 30.85 62.31 329.25 299.53 1,450.78 734.46 Total 2,920.45 Initial Maturity 7.22  0 0 0 0 0 0 0 1,750.00 | ND1  ND1  ND1  ND1  ND1  ND1  ND1  ND1        | 0.45% 1.06% 2.13% 11.27% 10.26% 49.68% 25.15% 100% % Total Initial Maturity  0.00% 0.00% 0.00% 0.00% 0.00% | 0%  % Total Extended Maturity  0.00% 0.00% 0.00% 0.00% 0.00% 57.14% |
| G.3.4.2<br>G.3.4.3<br>G.3.4.4<br>G.3.4.5<br>G.3.4.7<br>G.3.4.8<br>G.3.4.9<br>G.3.5.1<br>G.3.5.2<br>G.3.5.3<br>G.3.5.4<br>G.3.5.5<br>G.3.5.5<br>G.3.5.5<br>G.3.5.5<br>G.3.5.5 | Weighted Average life (in years)  Residual Life (mn) By buckets:  0 - 1 Y 1 - 2 Y 2 - 3 Y 3 - 4 Y 4 - 5 Y 5 - 10 Y 10 + Y   S. Maturity of Covered Bonds Weighted Average life (in years)  Maturity (mn) By buckets:  0 - 1 Y 1 - 2 Y 2 - 3 Y 3 - 4 Y 4 - 5 Y                       | 7.67  13.25 30.85 62.31 329.25 299.53 1,450.78 734.46 Total 2,920.45 Initial Maturity 7.22  0 0 0 0 0              | ND1  ND1  ND1  ND1  ND1  ND1  ND1  ND1        | 0.45% 1.06% 2.13% 11.27% 10.26% 49.68% 25.15% 100% % Total Initial Maturity  0.00% 0.00% 0.00% 0.00%       | 0% % Total Extended Maturity  0.00% 0.00% 0.00% 0.00% 0.00%         |