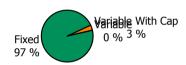

,407.22     | 0.27 %   | 91                 | 0.25 %   |
| >4 and <=5        | 8,581,998.25     | 0.29 %   | 76                 | 0.21 %   |
|                   | 2,920,447,501.25 | 100.00 % | 36,571             | 100.00 % |

### **Straticifation Tables**

Portfolio Cut-off Date

30/09/2018

### 1. Geographic distribution



### 2. Seasoning

### **Distribution per Seasoning**



### 3. Remaining term to maturity

### Distribution of Remaining Term to Maturity (in years)



### 4. Original term to maturity

### **Distribution of Initial Term (in years)**



5. Origination Year

# **Distribution Origination Year**



### 6. Outstanding Loan Balance by Borrower

# **Outstanding Loan Balance by Borrower**



7. Interest Rate



### 8. Interest Rate Type

# **Distribution per Interest Type**



### 9. Next Reset Date



### 10. Interest Payment Frequency

# **Distribution per Interest Payment Frequency**



### 11. Repayment Type

### **Distribution per Repayment Type**



### 12. Current Loan to Current Value (LTV)

### **Current LTV Distribution**



### 13. Loan to Mortgage Inscription Ratio (LTM)

## **Loan To Mortgage Inscription Distribution**



14. Distribution of Average Life to Final Maturity (at 0% CPR)

### **Distribution of Average Life to Final Maturity**



15. Distribution of Average Life To Interest Reset Date (at 0% CPR)

# Distribution of Average Life To Interest Reset Date



# **Cover Pool Performance**

Portfolio Cut-off Date 30/09/2018

## 1. Delinquencies (at cut-off date)

|              | In EUR           | In %     | In number of loans | In %     |
|-