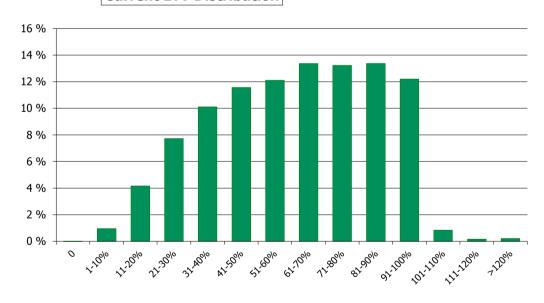

lio Cut-off Date

30/09/2018

### 1. Geographic distribution



### 2. Seasoning

### **Distribution per Seasoning**



### 3. Remaining term to maturity

### Distribution of Remaining Term to Maturity (in years)



### 4. Original term to maturity

### **Distribution of Initial Term (in years)**



5. Origination Year

# **Distribution Origination Year**



### 6. Outstanding Loan Balance by Borrower

# **Outstanding Loan Balance by Borrower**



7. Interest Rate



### 8. Interest Rate Type

# **Distribution per Interest Type**



### 9. Next Reset Date



### 10. Interest Payment Frequency

# **Distribution per Interest Payment Frequency**



### 11. Repayment Type

### **Distribution per Repayment Type**



### 12. Current Loan to Current Value (LTV)

### **Current LTV Distribution**



### 13. Loan to Mortgage Inscription Ratio (LTM)

## **Loan To Mortgage Inscription Distribution**



14. Distribution of Average Life to Final Maturity (at 0% CPR)

### **Distribution of Average Life to Final Maturity**



15. Distribution of Average Life To Interest Reset Date (at 0% CPR)

# Distribution of Average Life To Interest Reset Date



# **Cover Pool Performance**

Portfolio Cut-off Date 30/09/2018

## 1. Delinquencies (at cut-off date)

|              | In EUR           | In %     | In number of loans | In %     |
|--------------|------------------|----------|--------------------|----------|
| Performing   | 2,912,818,652.85 | 99.74 %  | 36,502             | 99.81 %  |
| 0 - 30 Days  | 5,859,701.05     | 0.20 %   | 53                 | 0.14 %   |
| 30 - 60 Days | 1,524,512.9