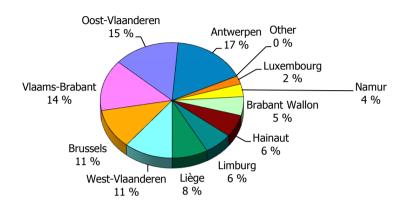

umber of loans | In %     |
|-------------------|------------------|----------|--------------------|----------|
| Fixed To Maturity | 2,825,169,254.64 | 96.74 %  | 35,260             | 96.42 %  |
| >=0 and <=1       | 63,878,805.89    | 2.19 %   | 987                | 2.70 %   |
| >1 and <=2        | 8,197,515.32     | 0.28 %   | 89                 | 0.24 %   |
| >2 and <=3        | 6,852,519.93     | 0.23 %   | 68                 | 0.19 %   |
| >3 and <=4        | 7,767,407.22     | 0.27 %   | 91                 | 0.25 %   |
| >4 and <=5        | 8,581,998.25     | 0.29 %   | 76                 | 0.21 %   |
|                   | 2,920,447,501.25 | 100.00 % | 36,571             | 100.00 % |

### **Straticifation Tables**

Portfolio Cut-off Date

30/09/2018

### 1. Geographic distribution



### 2. Seasoning

### **Distribution per Seasoning**



### 3. Remaining term to maturity

### Distribution of Remaining Term to Maturity (in years)



### 4. Original term to maturity

### **Distribution of Initial Term (in years)**



5. Origination Year

# **Distribution Origination Year**



### 6. Outstanding Loan Balance by Borrower

# **Outstanding Loan Balance by Borrower**



7. Interest Rate



### 8. Interest Rate Type

# **Distribution per Interest Type**



### 9. Next Reset Date



### 10. Interest Payment Frequency

# **Distribution per Interest Payment Frequency**



### 11. Repayment Type

### **Distribution per Repayment Type**



### 12. Current Loan to Current Value (LTV)

### **Current LTV Distribution**



### 13. Loan to Mortgage Inscription Ratio (LTM)

## **Loan