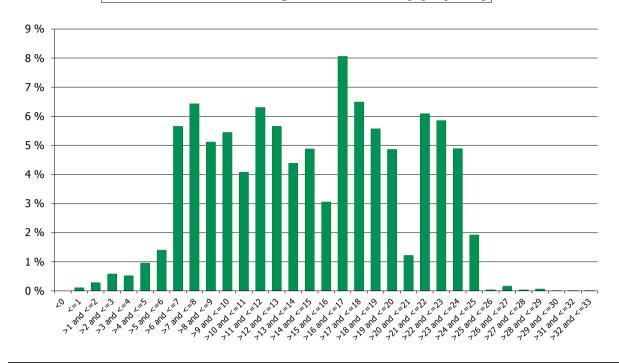

96.74 %  | 35,260             | 96.42 %  |
| >=0 and <=1       | 63,878,805.89    | 2.19 %   | 987                | 2.70 %   |
| >1 and <=2        | 8,197,515.32     | 0.28 %   | 89                 | 0.24 %   |
| >2 and <=3        | 6,852,519.93     | 0.23 %   | 68                 | 0.19 %   |
| >3 and <=4        | 7,767,407.22     | 0.27 %   | 91                 | 0.25 %   |
| >4 and <=5        | 8,581,998.25     | 0.29 %   | 76                 | 0.21 %   |
|                   | 2,920,447,501.25 | 100.00 % | 36,571             | 100.00 % |

### **Straticifation Tables**

Portfolio Cut-off Date

30/09/2018

### 1. Geographic distribution



### 2. Seasoning

### **Distribution per Seasoning**



### 3. Remaining term to maturity

### Distribution of Remaining Term to Maturity (in years)



### 4. Original term to maturity

### **Distribution of Initial Term (in years)**



5. Origination Year

# **Distribution Origination Year**



### 6. Outstanding Loan Balance by Borrower

# **Outstanding Loan Balance by Borrower**



7. Interest Rate



### 8. Interest Rate Type

# **Distribution per Interest Type**



### 9. Next Reset Date



### 10. Interest Payment Frequency

# **Distribution per Interest Payment Frequency**



### 11. Repayment Type

### **Distribution per Repayment Type**



### 12. Current Loan to Current Value (LTV)

### **Current LTV Distribution**



### 13. Loan to Mortgage Inscription Ratio (LTM)

## **Loan To Mortgage Inscription Distribution**



14. Distribution of Average Life to Final Maturity (at 0% CPR)

### **Distribution of Average Life to Final Ma