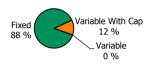

d <=5        | 38,667,836.94            | 0.55 %   | 450                | 0.39 %   |
| >7 and <=8        | 48,145,835.98 0.69 % 595 |          | 595                | 0.51 %   |
|                   | 6,976,374,067.59         | 100.00 % | 116,231            | 100.00 % |

### **Straticifation Tables**

Portfolio Cut-off Date 30/09/2019

### 1. Geographic distribution



### 2. Seasoning

### Distribution per Seasoning



### 3. Remaining term to maturity

### Distribution of Remaining Term to Maturity (in years)



### 4. Original term to maturity





### 5. Origination Year

### **Distribution Origination Year**



### 6. Outstanding Loan Balance by Borrower

### **Outstanding Loan Balance by Borrower**



### 7. Interest Rate



# 8. Interest Rate Type

### Distribution per Interest Type



### 9. Next Reset Date



### 10. Interest Payment Frequency

### Distribution per Interest Payment Frequency



### 11. Repayment Type

### Distribution per Repayment Type



### 12. Current Loan to Current Value (LTV)

### **Current LTV Distribution**



### 13. Loan to Mortgage Inscription Ratio (LTM)

### Loan To Mortgage Inscription Distribution



### Distribution of Average Life to Final Maturity



### 15. Distribution of Average Life To Interest Reset Date (at 0% CPR)

### Distribution of Average Life To Interest Reset Date



# **Cover Pool Performance**

Portfolio Cut-off Date 30/09/2019

# 1. Delinquencies (at cut-off date)

|              | In EUR           | In %     | In number of loans | In %     |
|--------------|------------------|----------|--------------------|-------