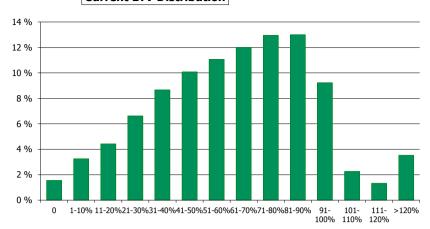

100.00 % |

### **Straticifation Tables**

Portfolio Cut-off Date 30/09/2019

### 1. Geographic distribution



### 2. Seasoning

### Distribution per Seasoning



### 3. Remaining term to maturity

### Distribution of Remaining Term to Maturity (in years)



### 4. Original term to maturity





### 5. Origination Year

### **Distribution Origination Year**



### 6. Outstanding Loan Balance by Borrower

### **Outstanding Loan Balance by Borrower**



### 7. Interest Rate



# 8. Interest Rate Type

### Distribution per Interest Type



### 9. Next Reset Date



### 10. Interest Payment Frequency

### Distribution per Interest Payment Frequency



### 11. Repayment Type

### Distribution per Repayment Type



### 12. Current Loan to Current Value (LTV)

### **Current LTV Distribution**



### 13. Loan to Mortgage Inscription Ratio (LTM)

### Loan To Mortgage Inscription Distribution



### Distribution of Average Life to Final Maturity



### 15. Distribution of Average Life To Interest Reset Date (at 0% CPR)

### Distribution of Average Life To Interest Reset Date



# **Cover Pool Performance**

Portfolio Cut-off Date 30/09/2019

# 1. Delinquencies (at cut-off date)

|              | In EUR           | In %     | In number of loans | In %     |
|--------------|------------------|----------|--------------------|----------|
| Performing   | 6,962,861,335.49 | 99.81 %  | 116,105            | 99.89 %  |
| 0 - 30 Days  | 10,203,683.12    | 0.15 %   | 95                 | 0.08 %   |
| 30 - 60 Days | 2,616,917.50     | 0.04 %   | 23                 | 0.02 %   |
| 60 - 90 Days