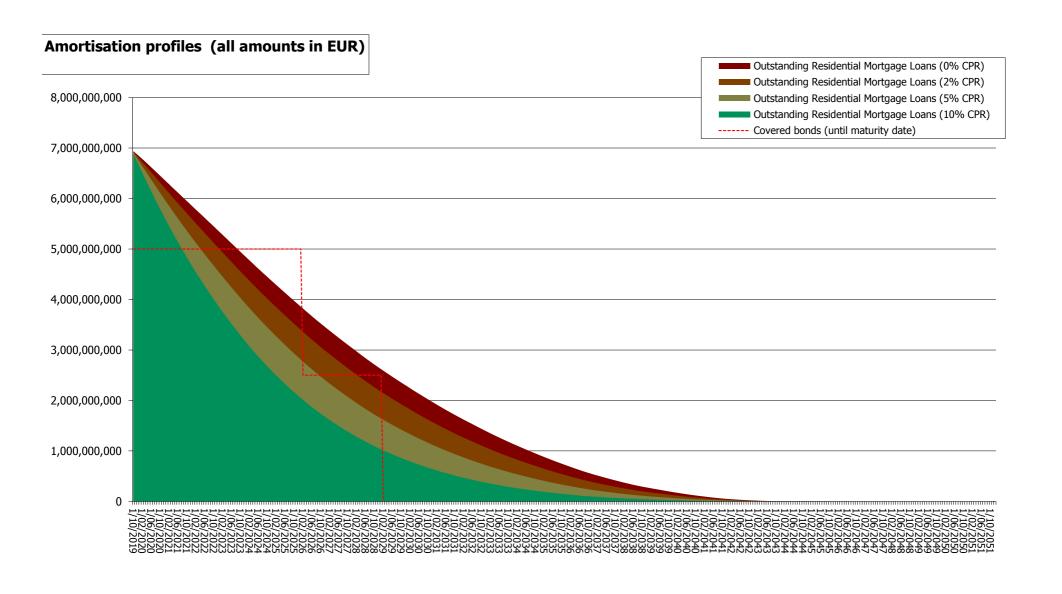

# Covered Bond Label Disclaimer Worksheet A: HTT General Worksheet B1: HTT Mortgage Assets Worksheet C: HTT Harmonised Glossary D1. Front Page D2. Covered Bond Series D3. Ratings D4. Tests Royal Decree D5. Cover Pool Summary D6. Stratification Tables D7. Stratification Graphs D8. Performance D9. Amortisation