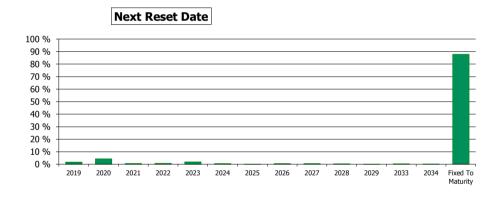

94            | 0.55 %   | 450                | 0.39 %   |
| >7 and <=8        | 48,145,835.98 0.69 % 595 |          | 595                | 0.51 %   |
|                   | 6,976,374,067.59         | 100.00 % | 116,231            | 100.00 % |

### **Straticifation Tables**

Portfolio Cut-off Date 30/09/2019

### 1. Geographic distribution



### 2. Seasoning

### Distribution per Seasoning



### 3. Remaining term to maturity

### Distribution of Remaining Term to Maturity (in years)



### 4. Original term to maturity





### 5. Origination Year

### **Distribution Origination Year**



### 6. Outstanding Loan Balance by Borrower

### **Outstanding Loan Balance by Borrower**



### 7. Interest Rate



# 8. Interest Rate Type

### Distribution per Interest Type



### 9. Next Reset Date



### 10. Interest Payment Frequency

### Distribution per Interest Payment Frequency



### 11. Repayment Type

### Distribution per Repayment Type



### 12. Current Loan to Current Value (LTV)

### **Current LTV Distribution**



### 13. Loan to Mortgage Inscription Ratio (LTM)

### Loan To Mortgage Inscription Distribution



### Distribution of Average Life to Final Maturity



### 15. Distribution of Average Life To Interest Reset Date (at 0% CPR)

### Distribution of Average Life To Interest Reset Date



# **Cover Pool Performance**

Portfolio Cut-off Date 30/09/2019

# 1. Delinquencies (at cut-off date)

|              | In EUR           | In %     | In number of loans | In %     |
|--------------|------------------|----------|--------------------|----------|
| Performing   | 6,96