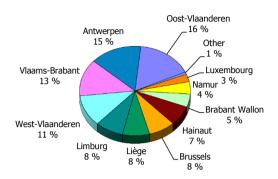

.18         | 87.82 %  | 103,832            | 89.33 %  |
| >=0 and <=1       | 467,775,115.03           | 6.71 %   | 7,904              | 6.80 %   |
| >1 and <=2        | 139,276,580.45           | 2.00 %   | 1,689              | 1.45 %   |
| >2 and <=3        | 89,071,306.88            | 1.28 %   | 980                | 0.84 %   |
| >3 and <=4        | 66,447,529.13            | 0.95 %   | 781                | 0.67 %   |
| >4 and <=5        | 38,667,836.94            | 0.55 %   | 450                | 0.39 %   |
| >7 and <=8        | 48,145,835.98 0.69 % 595 |          | 595                | 0.51 %   |
|                   | 6,976,374,067.59         | 100.00 % | 116,231            | 100.00 % |

### **Straticifation Tables**

Portfolio Cut-off Date 30/09/2019

### 1. Geographic distribution



### 2. Seasoning

### Distribution per Seasoning



### 3. Remaining term to maturity

### Distribution of Remaining Term to Maturity (in years)



### 4. Original term to maturity





### 5. Origination Year

### **Distribution Origination Year**



### 6. Outstanding Loan Balance by Borrower

### **Outstanding Loan Balance by Borrower**



### 7. Interest Rate



# 8. Interest Rate Type

### Distribution per Interest Type



### 9. Next Reset Date



### 10. Interest Payment Frequency

### Distribution per Interest Payment Frequency



### 11. Repayment Type

### Distribution per Repayment Type



### 12. Current Loan to Current Value (LTV)

### **Current LTV Distribution**



### 13. Loan to Mortgage Inscription Ratio (LTM)

### Loan To Mortgage Inscription Distribution



### Distri