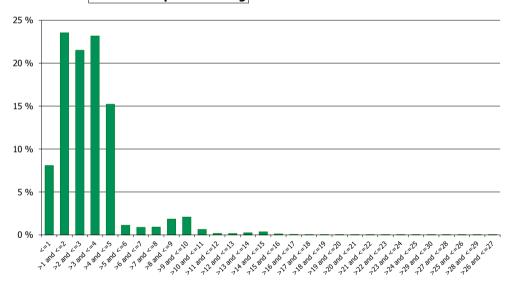

%  |
| >=0 and <=1       | 467,775,115.03           | 6.71 %   | 7,904              | 6.80 %   |
| >1 and <=2        | 139,276,580.45           | 2.00 %   | 1,689              | 1.45 %   |
| >2 and <=3        | 89,071,306.88            | 1.28 %   | 980                | 0.84 %   |
| >3 and <=4        | 66,447,529.13            | 0.95 %   | 781                | 0.67 %   |
| >4 and <=5        | 38,667,836.94            | 0.55 %   | 450                | 0.39 %   |
| >7 and <=8        | 48,145,835.98 0.69 % 595 |          | 595                | 0.51 %   |
|                   | 6,976,374,067.59         | 100.00 % | 116,231            | 100.00 % |

### **Straticifation Tables**

Portfolio Cut-off Date 30/09/2019

### 1. Geographic distribution



### 2. Seasoning

### Distribution per Seasoning



### 3. Remaining term to maturity

### Distribution of Remaining Term to Maturity (in years)



### 4. Original term to maturity





### 5. Origination Year

### **Distribution Origination Year**



### 6. Outstanding Loan Balance by Borrower

### **Outstanding Loan Balance by Borrower**



### 7. Interest Rate



# 8. Interest Rate Type

### Distribution per Interest Type



### 9. Next Reset Date



### 10. Interest Payment Frequency

### Distribution per Interest Payment Frequency



### 11. Repayment Type

### Distribution per Repayment Type



### 12. Current Loan to Current Value (LTV)

### **Current LTV Distribution**



### 13. Loan to Mortgage Inscription Ratio (LTM)

### Loan To Mortgage Inscription Distribution



### Distribution of Average Life to Final Maturity



### 15.