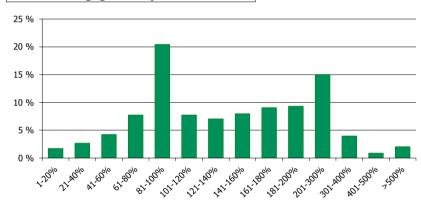

stribution



### 2. Seasoning

### Distribution per Seasoning



### 3. Remaining term to maturity

### Distribution of Remaining Term to Maturity (in years)



### 4. Original term to maturity





### 5. Origination Year

### **Distribution Origination Year**



### 6. Outstanding Loan Balance by Borrower

### **Outstanding Loan Balance by Borrower**



### 7. Interest Rate



# 8. Interest Rate Type

### Distribution per Interest Type



### 9. Next Reset Date



### 10. Interest Payment Frequency

### Distribution per Interest Payment Frequency



### 11. Repayment Type

### Distribution per Repayment Type



### 12. Current Loan to Current Value (LTV)

### **Current LTV Distribution**



### 13. Loan to Mortgage Inscription Ratio (LTM)

### Loan To Mortgage Inscription Distribution



### Distribution of Average Life to Final Maturity



### 15. Distribution of Average Life To Interest Reset Date (at 0% CPR)

### Distribution of Average Life To Interest Reset Date



# **Cover Pool Performance**

Portfolio Cut-off Date 30/09/2019

# 1. Delinquencies (at cut-off date)

|              | In EUR           | In %     | In number of loans | In %     |
|--------------|------------------|----------|--------------------|----------|
| Performing   | 6,962,861,335.49 | 99.81 %  | 116,105            | 99.89 %  |
| 0 - 30 Days  | 10,203,683.12    | 0.15 %   | 95                 | 0.08 %   |
| 30 - 60 Days | 2,616,917.50     | 0.04 %   | 23                 | 0.02 %   |
| 60 - 90 Days |                  |          |                    |          |
| > 90 Days    | 692,131.48       |