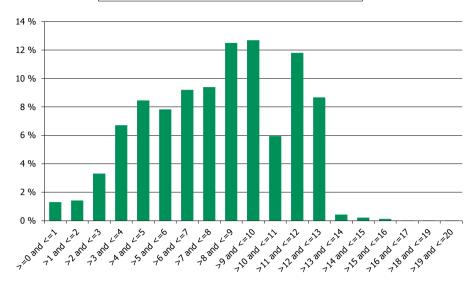

easoning



### 3. Remaining term to maturity

### Distribution of Remaining Term to Maturity (in years)



### 4. Original term to maturity





### 5. Origination Year

### **Distribution Origination Year**



### 6. Outstanding Loan Balance by Borrower

### **Outstanding Loan Balance by Borrower**



### 7. Interest Rate



# 8. Interest Rate Type

### Distribution per Interest Type



### 9. Next Reset Date



### 10. Interest Payment Frequency

### Distribution per Interest Payment Frequency



### 11. Repayment Type

### Distribution per Repayment Type



### 12. Current Loan to Current Value (LTV)

### **Current LTV Distribution**



### 13. Loan to Mortgage Inscription Ratio (LTM)

### Loan To Mortgage Inscription Distribution



### Distribution of Average Life to Final Maturity



### 15. Distribution of Average Life To Interest Reset Date (at 0% CPR)

### Distribution of Average Life To Interest Reset Date



# **Cover Pool Performance**

Portfolio Cut-off Date 30/09/2019

# 1. Delinquencies (at cut-off date)

|              | In EUR           | In %     | In number of loans | In %     |
|--------------|------------------|----------|--------------------|----------|
| Performing   | 6,962,861,335.49 | 99.81 %  | 116,105            | 99.89 %  |
| 0 - 30 Days  | 10,203,683.12    | 0.15 %   | 95                 | 0.08 %   |
| 30 - 60 Days | 2,616,917.50     | 0.04 %   | 23                 | 0.02 %   |
| 60 - 90 Days |                  |          |                    |          |
| > 90 Days    | 692,131.48       | 0.01 %   | 8                  | 0.01 %   |
| Total