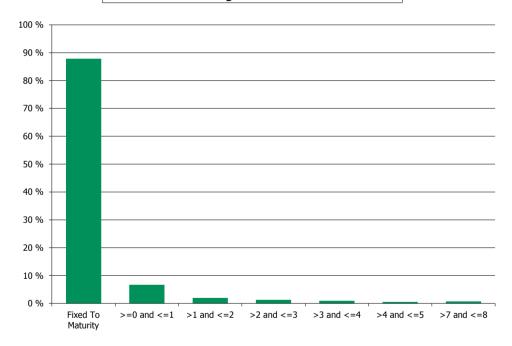

maturity





### 5. Origination Year

### **Distribution Origination Year**



### 6. Outstanding Loan Balance by Borrower

### **Outstanding Loan Balance by Borrower**



### 7. Interest Rate



# 8. Interest Rate Type

### Distribution per Interest Type



### 9. Next Reset Date



### 10. Interest Payment Frequency

### Distribution per Interest Payment Frequency



### 11. Repayment Type

### Distribution per Repayment Type



### 12. Current Loan to Current Value (LTV)

### **Current LTV Distribution**



### 13. Loan to Mortgage Inscription Ratio (LTM)

### Loan To Mortgage Inscription Distribution



### Distribution of Average Life to Final Maturity



### 15. Distribution of Average Life To Interest Reset Date (at 0% CPR)

### Distribution of Average Life To Interest Reset Date



# **Cover Pool Performance**

Portfolio Cut-off Date 30/09/2019

# 1. Delinquencies (at cut-off date)

|              | In EUR           | In %     | In number of loans | In %     |
|--------------|------------------|----------|--------------------|----------|
| Performing   | 6,962,861,335.49 | 99.81 %  | 116,105            | 99.89 %  |
| 0 - 30 Days  | 10,203,683.12    | 0.15 %   | 95                 | 0.08 %   |
| 30 - 60 Days | 2,616,917.50     | 0.04 %   | 23                 | 0.02 %   |
| 60 - 90 Days |                  |          |                    |          |
| > 90 Days    | 692,131.48       | 0.01 %   | 8                  | 0.01 %   |
| Total        | 6,976,374,067.59 | 100.00 % | 116,231            | 100.00 % |

# **Delinquency Outstanding in Euro**



# **Amortisation**

P