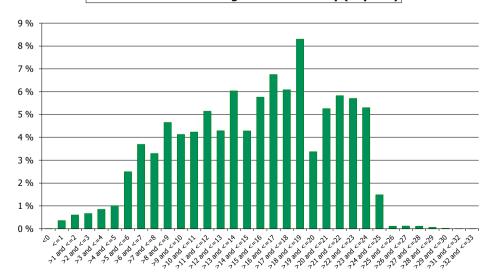

| >1 and <=2        | 139,276,580.45           | 2.00 %   | 1,689              | 1.45 %   |
| >2 and <=3        | 89,071,306.88            | 1.28 %   | 980                | 0.84 %   |
| >3 and <=4        | 66,447,529.13            | 0.95 %   | 781                | 0.67 %   |
| >4 and <=5        | 38,667,836.94            | 0.55 %   | 450                | 0.39 %   |
| >7 and <=8        | 48,145,835.98 0.69 % 595 |          | 595                | 0.51 %   |
|                   | 6,976,374,067.59         | 100.00 % | 116,231            | 100.00 % |

### **Straticifation Tables**

Portfolio Cut-off Date 30/09/2019

### 1. Geographic distribution



### 2. Seasoning

### Distribution per Seasoning



### 3. Remaining term to maturity

### Distribution of Remaining Term to Maturity (in years)



### 4. Original term to maturity





### 5. Origination Year

### **Distribution Origination Year**



### 6. Outstanding Loan Balance by Borrower

### **Outstanding Loan Balance by Borrower**



### 7. Interest Rate



# 8. Interest Rate Type

### Distribution per Interest Type



### 9. Next Reset Date



### 10. Interest Payment Frequency

### Distribution per Interest Payment Frequency



### 11. Repayment Type

### Distribution per Repayment Type



### 12. Current Loan to Current Value (LTV)

### **Current LTV Distribution**



### 13. Loan to Mortgage Inscription Ratio (LTM)

### Loan To Mortgage Inscription Distribution



### Distribution of Average Life to Final Maturity



### 15. Distribution of Average Life To Interest Reset Date (at 0% CPR)

### Distribution of Average Lif