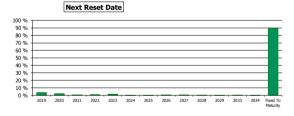

| 96,715,274.40    | 1.38 %   | 1,239              | 1.07 %   |
| >2 and <=3        | 81,507,457.90    | 1.16 %   | 1,035              | 0.89 %   |
| >3 and <=4        | 53,499,102.84    | 0.76 %   | 624                | 0.54 %   |
| >4 and <=5        | 40,838,343.68    | 0.58 %   | 528                | 0.46 %   |
| >5 and <=6        | 47,839.26        | 0.00 %   | 1                  | 0.00 %   |
| >7 and <=8        | 17,218,673.18    | 0.25 %   | 304                | 0.26 %   |
|                   | 7,006,077,637.59 | 100.00 % | 115,756            | 100.00 % |

#### Straticifation Tables

Portfolio Cut-off Date

1. Geographic distribution







#### 3. Remaining term to maturity



#### 4. Original term to maturity



# 









Distribution per Interest Type



# 9. Next Reset Date



10. Interest Payment Frequency

#### Distribution per Interest Payment Frequency



11. Repayment Type

#### Distribution per Repayment Type



12. Current Loan to Current Value (LTV)

# 

13. Loan to Mortgage Inscription Ratio (LTM)



14. Distribution of Average Life to Final Maturity (at 0% CPR)



15. Distribution of Average Life To Interest Reset Date (at 0% CPR)



# **Cover Pool Performance**

Portfolio Cut-off Date 30/04/2019

# 1. Delinquencies (at cut-off date)

|              | In EUR           | In %     | In number of loans | In %     |
|--------------|------------------|----------|--------------------|----------|
| Performing   | 6,998,572,245.03 | 99.89 %  | 115,656            | 99.91 %  |
| 0 - 30 Days  | 5,217,593.82     | 0.07 %   | 67                 | 0.06 %   |
| 30