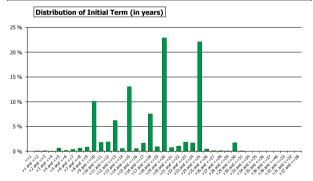

0.96   | 6.20 %   | 7,414              | 6.40 %   |
| >1 and <=2        | 96,715,274.40    | 1.38 %   | 1,239              | 1.07 %   |
| >2 and <=3        | 81,507,457.90    | 1.16 %   | 1,035              | 0.89 %   |
| >3 and <=4        | 53,499,102.84    | 0.76 %   | 624                | 0.54 %   |
| >4 and <=5        | 40,838,343.68    | 0.58 %   | 528                | 0.46 %   |
| >5 and <=6        | 47,839.26        | 0.00 %   | 1                  | 0.00 %   |
| >7 and <=8        | 17,218,673.18    | 0.25 %   | 304                | 0.26 %   |
|                   | 7,006,077,637.59 | 100.00 % | 115,756            | 100.00 % |

#### Straticifation Tables

Portfolio Cut-off Date

1. Geographic distribution







#### 3. Remaining term to maturity



#### 4. Original term to maturity



# 









Distribution per Interest Type



# 9. Next Reset Date



10. Interest Payment Frequency

#### Distribution per Interest Payment Frequency



11. Repayment Type

#### Distribution per Repayment Type



12. Current Loan to Current Value (LTV)

# 

13. Loan to Mortgage Inscription Ratio (LTM)



14. Distribution of Average Life to Final Maturity (at 0% CPR)



15. Distribution of Average Life To Interest Reset Date (at 0% CPR)



# **Cover Pool Performance**

Portfolio Cut-off Date 30/04/2019

# 1. Delinquencies (at cut-off date)

|              | In EUR           | In %     | In number of loans | In %     |
|--------------|------------------|----------|--------------------|----------|
| Performing   | 6,998,572,245.03 | 99.89 %  | 115,656            | 99.91 %  |
| 0 - 30 Days