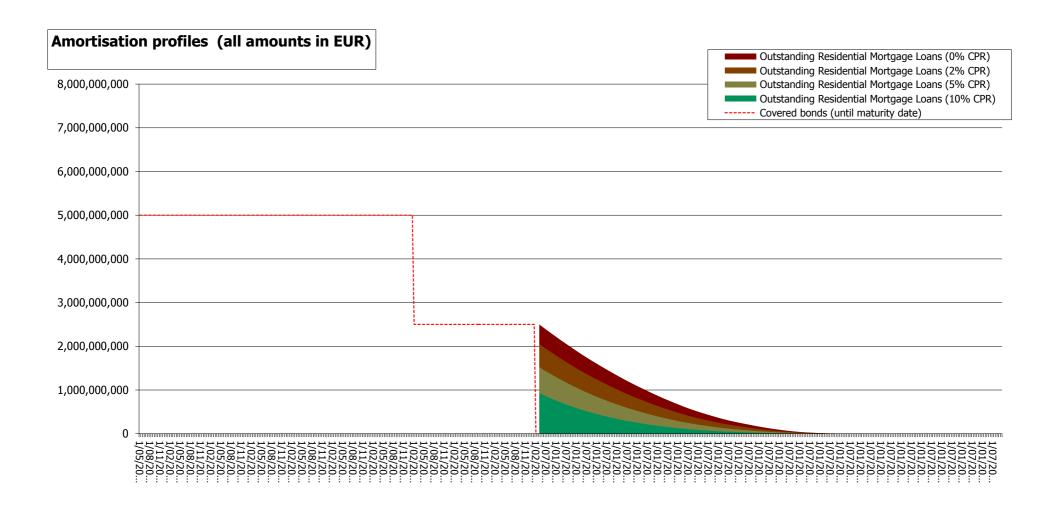

| 9,913  | 3,843  | 792   |
| 1/12/2050 | 380 | 16,569 | 8,794  | 3,401  | 698   |
| 1/01/2051 | 381 | 15,214 | 8,062  | 3,109  | 635   |
| 1/02/2051 | 382 | 13,855 | 7,329  | 2,820  | 574   |
| 1/03/2051 | 383 | 12,491 | 6,597  | 2,532  | 513   |
| 1/04/2051 | 384 | 11,122 | 5,864  | 2,245  | 453   |
| 1/05/2051 | 385 | 9,748  | 5,132  | 1,960  | 394   |
| 1/06/2051 | 386 | 8,370  | 4,399  | 1,676  | 335   |
| 1/07/2051 | 387 | 6,987  | 3,666  | 1,393  | 278   |
| 1/08/2051 | 388 | 5,598  | 2,932  | 1,111  | 221   |
| 1/09/2051 | 389 | 4,205  | 2,199  | 831    | 164   |
| 1/10/2051 | 390 | 2,807  | 1,465  | 553    | 109   |
| 1/11/2051 | 391 | 1,404  | 732    | 275    | 54    |
| 1/12/2051 | 392 | 0      | 0      | 0      | 0     |
|           |     |        |        |        |       |





#### E. Harmonised Transparency Template - Optional ECB - ECAIs Data Disclosure

HTT 2019

# Reporting in Domestic Currency [Please insert currency] CONTENT OF TAB E 1. Additional information on the programme 2. Additional information on the swaps 3. Additional information on the asset distribution

E.2.1.4 E.2.1.5 E.2.1.6 E.2.1.7 E.2.1.8 E.2.1.9 E.2.1.10 E.2.1.11 E.2.1.12 E.2.1.13 E.2.1.14 E.2.1.15 E.2.1.16 E.2.1.17 E.2.1.18 E.2.1.19 E.2.1.20 E.2.1.21 E.2.1.22 E.2.1.23 E.2.1.24 E.2.1.25 OE.2.1.1 OE.2.1.2 OE.2.1.3 OE.2.1.4 OE.2.1.5 OE.2.1.6 OE.2.1.7 OE.2.1.8 OE.2.1.9 OE.2.1.10 OE.2.1.11 OE.2.1.12 OE.2.1.13

| Field    | A Address of the contract of the contract of |                                                  |                                |              |  |
|----------|-------