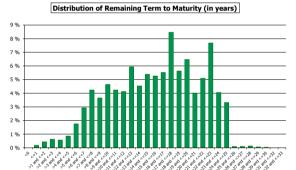

%  |
| >=0 and <=1       | 434,079,880.96   | 6.20 %   | 7,414              | 6.40 %   |
| >1 and <=2        | 96,715,274.40    | 1.38 %   | 1,239              | 1.07 %   |
| >2 and <=3        | 81,507,457.90    | 1.16 %   | 1,035              | 0.89 %   |
| >3 and <=4        | 53,499,102.84    | 0.76 %   | 624                | 0.54 %   |
| >4 and <=5        | 40,838,343.68    | 0.58 %   | 528                | 0.46 %   |
| >5 and <=6        | 47,839.26        | 0.00 %   | 1                  | 0.00 %   |
| >7 and <=8        | 17,218,673.18    | 0.25 %   | 304                | 0.26 %   |
|                   | 7,006,077,637.59 | 100.00 % | 115,756            | 100.00 % |

#### Straticifation Tables

Portfolio Cut-off Date

1. Geographic distribution







#### 3. Remaining term to maturity



#### 4. Original term to maturity



# 









Distribution per Interest Type



# 9. Next Reset Date



10. Interest Payment Frequency

#### Distribution per Interest Payment Frequency



11. Repayment Type

#### Distribution per Repayment Type



12. Current Loan to Current Value (LTV)

# 

13. Loan to Mortgage Inscription Ratio (LTM)



14. Distribution of Average Life to Final Maturity (at 0% CPR)



15. Distribution of Average Life To Interest Reset Date (at 0% CPR)



# **Cover Pool Performance**

Portfolio Cut-off Date 30/04/2019

# 1. Delinquencies (at cut-off date)

|              | In EUR           | In %     | In number of loans | In %     |
|--------------|------------------|----------|--------------------|----------|
| Performing   | 6,998,572,245.03 | 99.89 %  | 115,656