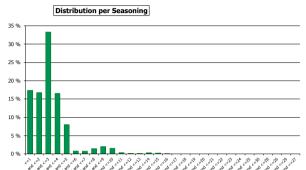

89.67 %  | 104,611            | 90.37 %  |
| >=0 and <=1       | 434,079,880.96   | 6.20 %   | 7,414              | 6.40 %   |
| >1 and <=2        | 96,715,274.40    | 1.38 %   | 1,239              | 1.07 %   |
| >2 and <=3        | 81,507,457.90    | 1.16 %   | 1,035              | 0.89 %   |
| >3 and <=4        | 53,499,102.84    | 0.76 %   | 624                | 0.54 %   |
| >4 and <=5        | 40,838,343.68    | 0.58 %   | 528                | 0.46 %   |
| >5 and <=6        | 47,839.26        | 0.00 %   | 1                  | 0.00 %   |
| >7 and <=8        | 17,218,673.18    | 0.25 %   | 304                | 0.26 %   |
|                   | 7,006,077,637.59 | 100.00 % | 115,756            | 100.00 % |

#### Straticifation Tables

Portfolio Cut-off Date

1. Geographic distribution







#### 3. Remaining term to maturity



#### 4. Original term to maturity



# 









Distribution per Interest Type



# 9. Next Reset Date



10. Interest Payment Frequency

#### Distribution per Interest Payment Frequency



11. Repayment Type

#### Distribution per Repayment Type



12. Current Loan to Current Value (LTV)

# 

13. Loan to Mortgage Inscription Ratio (LTM)



14. Distribution of Average Life to Final Maturity (at 0% CPR)



15. Distribution of Average Life To Interest Reset Date (at 0% CPR)



# **Cover Pool Performance**

Portfolio Cut-off Date 30/04/2019

# 1. Delinquencies (at cut-off date)

|              | In EUR           | In %     | In number of loans | In %     |
|--------------|------------------|----------|--------------------|----------|
| Performing   | 6