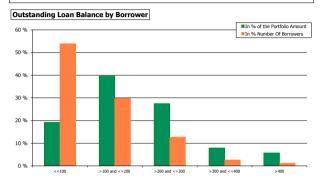

6.20 %   | 7,414              | 6.40 %   |
| >1 and <=2        | 96,715,274.40    | 1.38 %   | 1,239              | 1.07 %   |
| >2 and <=3        | 81,507,457.90    | 1.16 %   | 1,035              | 0.89 %   |
| >3 and <=4        | 53,499,102.84    | 0.76 %   | 624                | 0.54 %   |
| >4 and <=5        | 40,838,343.68    | 0.58 %   | 528                | 0.46 %   |
| >5 and <=6        | 47,839.26        | 0.00 %   | 1                  | 0.00 %   |
| >7 and <=8        | 17,218,673.18    | 0.25 %   | 304                | 0.26 %   |
|                   | 7,006,077,637.59 | 100.00 % | 115,756            | 100.00 % |

#### Straticifation Tables

Portfolio Cut-off Date

1. Geographic distribution







#### 3. Remaining term to maturity



#### 4. Original term to maturity



# 









Distribution per Interest Type



# 9. Next Reset Date



10. Interest Payment Frequency

#### Distribution per Interest Payment Frequency



11. Repayment Type

#### Distribution per Repayment Type



12. Current Loan to Current Value (LTV)

# 

13. Loan to Mortgage Inscription Ratio (LTM)



14. Distribution of Average Life to Final Maturity (at 0% CPR)



15. Distribution of Average Life To Interest Reset Date (at 0% CPR)



# **Cover Pool Performance**

Portfolio Cut-off Date 30/04/2019

# 1. Delinquencies (at cut-off date)

|              | In EUR           | In %     | In number of loans | In %     |
|--------------|------------------|----------|--------------------|----------|
| Performing   | 6,998,572,245.03 | 99.89 %  | 115,656            | 99.91 %  |
| 0 - 30 Days  | 5,217