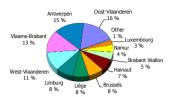

7 | 89.67 %  | 104,611            | 90.37 %  |
| >=0 and <=1       | 434,079,880.96   | 6.20 %   | 7,414              | 6.40 %   |
| >1 and <=2        | 96,715,274.40    | 1.38 %   | 1,239              | 1.07 %   |
| >2 and <=3        | 81,507,457.90    | 1.16 %   | 1,035              | 0.89 %   |
| >3 and <=4        | 53,499,102.84    | 0.76 %   | 624                | 0.54 %   |
| >4 and <=5        | 40,838,343.68    | 0.58 %   | 528                | 0.46 %   |
| >5 and <=6        | 47,839.26        | 0.00 %   | 1                  | 0.00 %   |
| >7 and <=8        | 17,218,673.18    | 0.25 %   | 304                | 0.26 %   |
|                   | 7,006,077,637.59 | 100.00 % | 115,756            | 100.00 % |

#### Straticifation Tables

Portfolio Cut-off Date

1. Geographic distribution







#### 3. Remaining term to maturity



#### 4. Original term to maturity



# 









Distribution per Interest Type



# 9. Next Reset Date



10. Interest Payment Frequency

#### Distribution per Interest Payment Frequency



11. Repayment Type

#### Distribution per Repayment Type



12. Current Loan to Current Value (LTV)

# 

13. Loan to Mortgage Inscription Ratio (LTM)



14. Distribution of Average Life to Final Maturity (at 0% CPR)



15. Distribution of Average Life To Interest Reset Date (at 0% CPR)



# **Cover Pool Performance**

Portfolio Cut-off Date 30/04/2019

# 1. Delinquencies (at cut-off date)

|              | In EUR           | In %     | In number of loans | In %     |
|--------------|------------------|----------|--------------------|----------|
| Performing