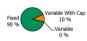

%   |
| >1 and <=2        | 96,715,274.40    | 1.38 %   | 1,239              | 1.07 %   |
| >2 and <=3        | 81,507,457.90    | 1.16 %   | 1,035              | 0.89 %   |
| >3 and <=4        | 53,499,102.84    | 0.76 %   | 624                | 0.54 %   |
| >4 and <=5        | 40,838,343.68    | 0.58 %   | 528                | 0.46 %   |
| >5 and <=6        | 47,839.26        | 0.00 %   | 1                  | 0.00 %   |
| >7 and <=8        | 17,218,673.18    | 0.25 %   | 304                | 0.26 %   |
|                   | 7,006,077,637.59 | 100.00 % | 115,756            | 100.00 % |

#### Straticifation Tables

Portfolio Cut-off Date

1. Geographic distribution







#### 3. Remaining term to maturity



#### 4. Original term to maturity



# 









Distribution per Interest Type



# 9. Next Reset Date



10. Interest Payment Frequency

#### Distribution per Interest Payment Frequency



11. Repayment Type

#### Distribution per Repayment Type



12. Current Loan to Current Value (LTV)

# 

13. Loan to Mortgage Inscription Ratio (LTM)



14. Distribution of Average Life to Final Maturity (at 0% CPR)



15. Distribution of Average Life To Interest Reset Date (at 0% CPR)



# **Cover Pool Performance**

Portfolio Cut-off Date 30/04/2019

# 1. Delinquencies (at cut-off date)

|              | In EUR           | In %     | In number of loans | In %     |
|--------------|------------------|----------|--------------------|----------|
| Performing   | 6,998,572,245.03 | 99.89 %  | 115,656            | 99.91 %  |
| 0 - 30 Days  | 5,217,593.82     | 0.07 %   | 67