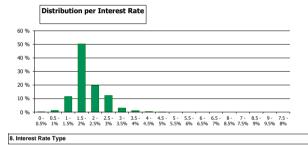

0 %   | 7,414              | 6.40 %   |
| >1 and <=2        | 96,715,274.40    | 1.38 %   | 1,239              | 1.07 %   |
| >2 and <=3        | 81,507,457.90    | 1.16 %   | 1,035              | 0.89 %   |
| >3 and <=4        | 53,499,102.84    | 0.76 %   | 624                | 0.54 %   |
| >4 and <=5        | 40,838,343.68    | 0.58 %   | 528                | 0.46 %   |
| >5 and <=6        | 47,839.26        | 0.00 %   | 1                  | 0.00 %   |
| >7 and <=8        | 17,218,673.18    | 0.25 %   | 304                | 0.26 %   |
|                   | 7,006,077,637.59 | 100.00 % | 115,756            | 100.00 % |

#### Straticifation Tables

Portfolio Cut-off Date

1. Geographic distribution







#### 3. Remaining term to maturity



#### 4. Original term to maturity



# 









Distribution per Interest Type



# 9. Next Reset Date



10. Interest Payment Frequency

#### Distribution per Interest Payment Frequency



11. Repayment Type

#### Distribution per Repayment Type



12. Current Loan to Current Value (LTV)

# 

13. Loan to Mortgage Inscription Ratio (LTM)



14. Distribution of Average Life to Final Maturity (at 0% CPR)



15. Distribution of Average Life To Interest Reset Date (at 0% CPR)



# **Cover Pool Performance**

Portfolio Cut-off Date 30/04/2019

# 1. Delinquencies (at cut-off date)

|              | In EUR           | In %     | In number of loans | In %     |
|--------------|------------------|----------|--------------------|----------|
| Performing   | 6,998,572,245.03 | 99.89 %  | 115,656            | 99.91 %  |
| 0 - 30 Days  | 5,217,593