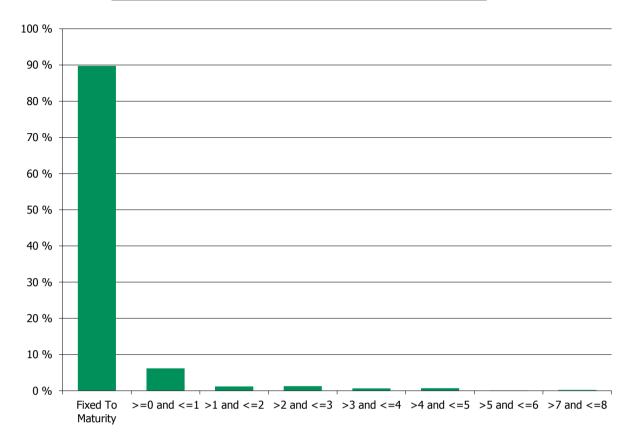

ars)



### 5. Origination Year

# **Distribution Origination Year**



### 6. Outstanding Loan Balance by Borrower

# **Outstanding Loan Balance by Borrower**



### 7. Interest Rate



### 8. Interest Rate Type

## **Distribution per Interest Type**



#### 9. Next Reset Date



### 10. Interest Payment Frequency

# **Distribution per Interest Payment Frequency**



### 11. Repayment Type

## **Distribution per Repayment Type**



#### 12. Current Loan to Current Value (LTV)

## **Current LTV Distribution**



### 13. Loan to Mortgage Inscription Ratio (LTM)

## **Loan To Mortgage Inscription Distribution**



### 14. Distribution of Average Life to Final Maturity (at 0% CPR)

## **Distribution of Average Life to Final Maturity**



# Distribution of Average Life To Interest Reset Date



# **Retained Covered Bonds**

# **Cover Pool Performance**

Portfolio Cut-off Date 28/02/2019

# 1. Delinquencies (at cut-off date)

|              | In EUR           | In %     | In number of loans | In %     |
|--------------|------------------|----------|--------------------|----------|
| Performing   | 6,988,926,069.50 | 99.90 %  | 115,681            | 99.93 %  |
| 0 - 30 Days  | 6,655,400.73     | 0.10 %   | 76                 | 0.07 %   |
| 30 - 60 Days | 5,689.95         | 0.00 %   | 1                  | 0.00 %   |
| 60 - 90 Days |                  |          |                    |          |
| > 90 Days    |                  |          |                    |          |
| Total        | 6,995,587,160.18 | 100.00 % | 115,758            | 100.00 % |

# **Delinquency Outstanding in E