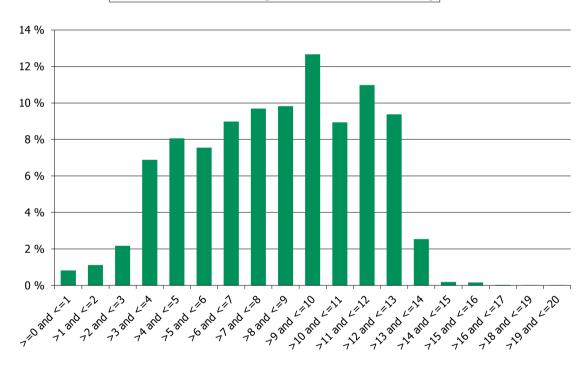

term to maturity

## Distribution of Initial Term (in years)



### 5. Origination Year

# **Distribution Origination Year**



### 6. Outstanding Loan Balance by Borrower

# **Outstanding Loan Balance by Borrower**



### 7. Interest Rate



### 8. Interest Rate Type

## **Distribution per Interest Type**



#### 9. Next Reset Date



### 10. Interest Payment Frequency

# **Distribution per Interest Payment Frequency**



### 11. Repayment Type

## **Distribution per Repayment Type**



#### 12. Current Loan to Current Value (LTV)

## **Current LTV Distribution**



### 13. Loan to Mortgage Inscription Ratio (LTM)

## **Loan To Mortgage Inscription Distribution**



### 14. Distribution of Average Life to Final Maturity (at 0% CPR)

## **Distribution of Average Life to Final Maturity**



# Distribution of Average Life To Interest Reset Date



# **Retained Covered Bonds**

# **Cover Pool Performance**

Portfolio Cut-off Date 28/02/2019

# 1. Delinquencies (at cut-off date)

|              | In EUR           | In %     | In number of loans | In %     |
|--------------|------------------|----------|--------------------|----------|
| Performing   | 6,988,926,069.50 | 99.90 %  | 115,681            | 99.93 %  |
| 0 - 30 Days  | 6,655,400.73     | 0.10 %   | 76                 | 0.07 %   |
| 30 - 60 Days | 5,689.95         | 0.00 %   | 1                  | 0.00 %   |
| 60 - 90 Days |                  |          |                    |          |
| > 90 Days    |                  |          |                    |          |
| Total        | 6,995,587,160.18 | 100.00 % | 115,758