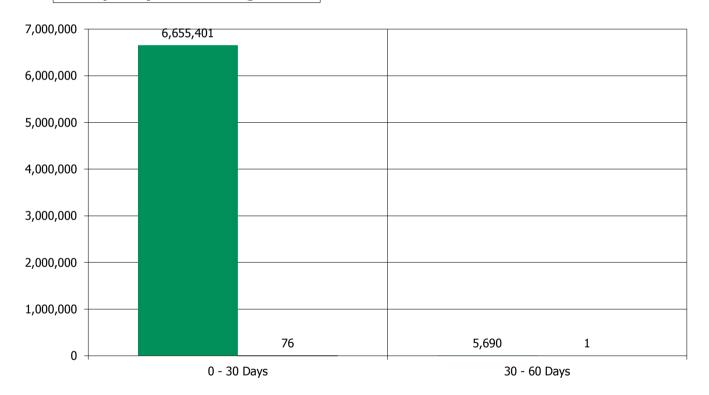

etained Covered Bonds**

# **Cover Pool Performance**

Portfolio Cut-off Date 28/02/2019

# 1. Delinquencies (at cut-off date)

|              | In EUR           | In %     | In number of loans | In %     |
|--------------|------------------|----------|--------------------|----------|
| Performing   | 6,988,926,069.50 | 99.90 %  | 115,681            | 99.93 %  |
| 0 - 30 Days  | 6,655,400.73     | 0.10 %   | 76                 | 0.07 %   |
| 30 - 60 Days | 5,689.95         | 0.00 %   | 1                  | 0.00 %   |
| 60 - 90 Days |                  |          |                    |          |
| > 90 Days    |                  |          |                    |          |
| Total        | 6,995,587,160.18 | 100.00 % | 115,758            | 100.00 % |

# **Delinquency Outstanding in Euro**



# **Retained Covered Bonds**

# Amortisation

Portfolio Cut-off Date Feb/2019

| TIME                   |          | LIABILITIES                    |                                | COVER LO                       | AN ASSETS                      |                                |
|------------------------|----------|--------------------------------|--------------------------------|--------------------------------|--------------------------------|--------------------------------|
| Maturity               | Month    | Covered bonds                  | CPR 0%                         | CPR 2%                         | CPR 5%                         | CPR 10%                        |
| 1/03/2019              | 1        | 5,000,000,000                  | 6,961,999,046                  | 6,951,