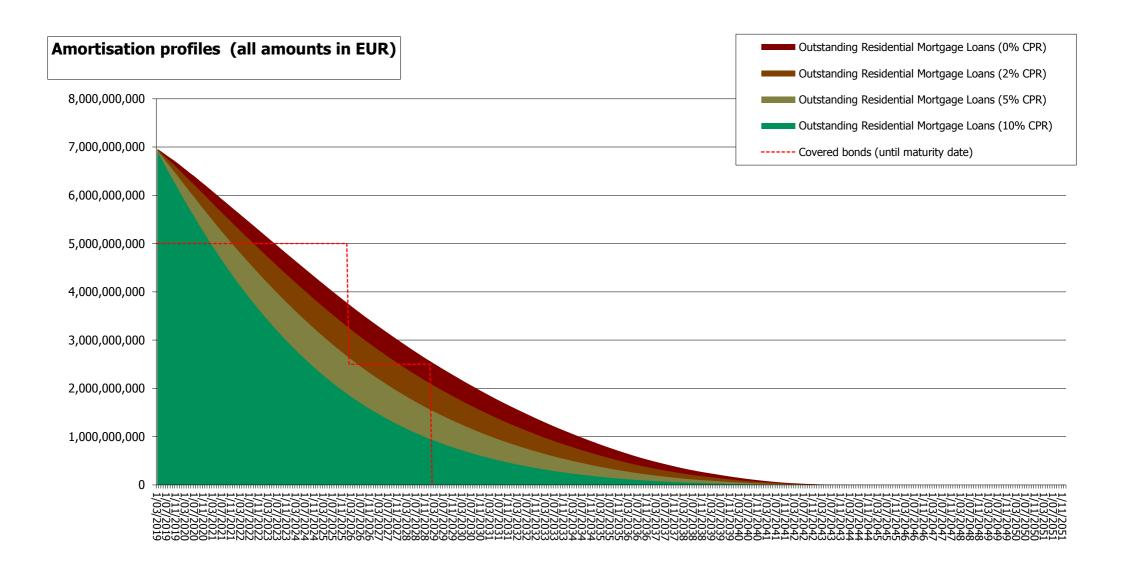

D1. Front Pa

D2 Covered Bond Series

D3. Ratings

D4. Tests Royal Decree

D5. Cover Pool Summar

D6. Stratification Tables

D7. Stratification Graphs

D9. Amortisation

D10. Amortisation Graph

E. Optional ECB-ECAIs data