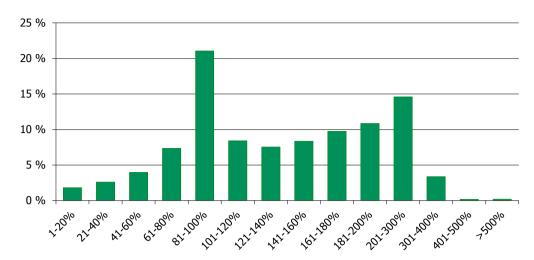

asoning**



## 3. Remaining term to maturity

## **Distribution of Remaining Term to Maturity (in years)**



## 4. Original term to maturity

## Distribution of Initial Term (in years)



### 5. Origination Year

# **Distribution Origination Year**



### 6. Outstanding Loan Balance by Borrower

# **Outstanding Loan Balance by Borrower**



### 7. Interest Rate



### 8. Interest Rate Type

## **Distribution per Interest Type**



#### 9. Next Reset Date



### 10. Interest Payment Frequency

# **Distribution per Interest Payment Frequency**



### 11. Repayment Type

## **Distribution per Repayment Type**



#### 12. Current Loan to Current Value (LTV)

## **Current LTV Distribution**



### 13. Loan to Mortgage Inscription Ratio (LTM)

## **Loan To Mortgage Inscription Distribution**



### 14. Distribution of Average Life to Final Maturity (at 0% CPR)

## **Distribution of Average Life to Final Maturity**



# Distribution of Average Life To Interest Reset Date



# **Retained Covered Bonds**

# **Cover Pool Performance**

Portfolio Cut-off Date 28/02/2019

# 1. Delinquencies (at cut-off date)

|              | In EUR           | In %     | In number of loans | In %     |
|--------------|------------------|----------|--------------------|----------|
| Performing   | 6,988,926,069.50 | 99.90 %  | 115,681            | 99.93 %  |
| 0 - 30 Days  | 6,655,400.73     | 0.10 %   | 76                 | 0.07 %   |
| 30 - 60 Days | 5,689.95         | 0.00 %   | 1                  | 0.00 %   |
| 60 - 90 Days |                  |          |                    |          |
| > 90 Da