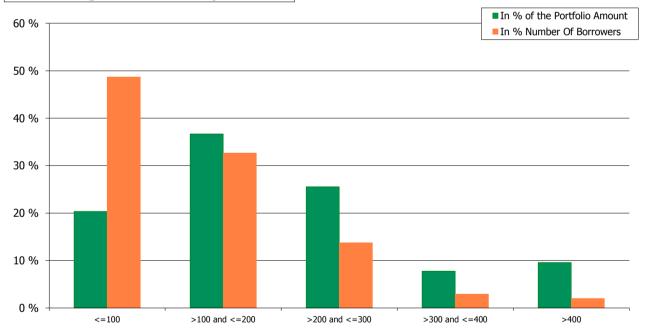

| >2 and <=3        | 2,957,728.63     | 0.22 %   | 45                 | 0.26 %   |
| >3 and <=4        | 5,950,293.64     | 0.44 %   | 72                 | 0.42 %   |
| >4 and <=5        | 1,270,247.09     | 0.09 %   | 9                  | 0.05 %   |
|                   | 1,355,913,650.92 | 100.00 % | 17,156             | 100.00 % |

### **Straticifation Tables**

Portfolio Cut-off Date 31/10/2017

### 1. Geographic distribution



### 2. Seasoning





### 3. Remaining term to maturity

### **Distribution of Remaining Term to Maturity (in years)**



### 4. Original term to maturity

### **Distribution of Initial Term (in years)**



### 5. Origination Year

# **Distribution Origination Year**



### 6. Outstanding Loan Balance by Borrower

### **Outstanding Loan Balance by Borrower**



### 7. Interest Rate



### 8. Interest Rate Type

### **Distribution per Interest Type**



### 9. Next Reset Date



### 10. Interest Payment Frequency

### **Distribution per Interest Payment Frequency**



### 11. Repayment Type

### **Distribution per Repayment Type**



### 12. Current Loan to Current Value (LTV)

### **Current LTV Distribution**



### 13. Loan to Mortgage Inscription Ratio (LTM)

### **Loan To Mortgage Inscription Distribution**



14. Distribution of Average Life to Final Maturity (at 0% CPR)

### **Distribution of Average Life to Final Maturity**



### 15. Distribution of Average Life To Interest Reset Date (at 0% CPR)

# **Distribution of Average Life To Interest Reset Date**



# **Cover Pool Performance**

Portfolio Cut-off Date 31/10/2017

# 1. Delinquenci