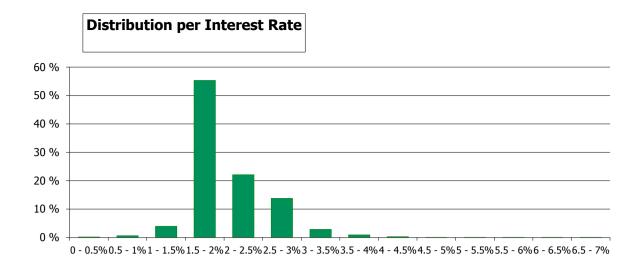

,957,728.63     | 0.22 %   | 45                 | 0.26 %   |
| >3 and <=4        | 5,950,293.64     | 0.44 %   | 72                 | 0.42 %   |
| >4 and <=5        | 1,270,247.09     | 0.09 %   | 9                  | 0.05 %   |
|                   | 1,355,913,650.92 | 100.00 % | 17,156             | 100.00 % |

### **Straticifation Tables**

Portfolio Cut-off Date 31/10/2017

### 1. Geographic distribution



### 2. Seasoning





### 3. Remaining term to maturity

### **Distribution of Remaining Term to Maturity (in years)**



### 4. Original term to maturity

### **Distribution of Initial Term (in years)**



### 5. Origination Year

# **Distribution Origination Year**



### 6. Outstanding Loan Balance by Borrower

### **Outstanding Loan Balance by Borrower**



### 7. Interest Rate



### 8. Interest Rate Type

### **Distribution per Interest Type**



### 9. Next Reset Date



### 10. Interest Payment Frequency

### **Distribution per Interest Payment Frequency**



### 11. Repayment Type

### **Distribution per Repayment Type**



### 12. Current Loan to Current Value (LTV)

### **Current LTV Distribution**



### 13. Loan to Mortgage Inscription Ratio (LTM)

### **Loan To Mortgage Inscription Distribution**



14. Distribution of Average Life to Final Maturity (at 0% CPR)

### **Distribution of Average Life to Final Maturity**



### 15. Distribution of Average Life To Interest Reset Date (at 0% CPR)

# **Distribution of Average Life To Interest Reset Date**



# **Cover Pool Performance**

Portfolio Cut-off Date 31/10/2017

# 1. Delinquencies (at cut-off date)

|