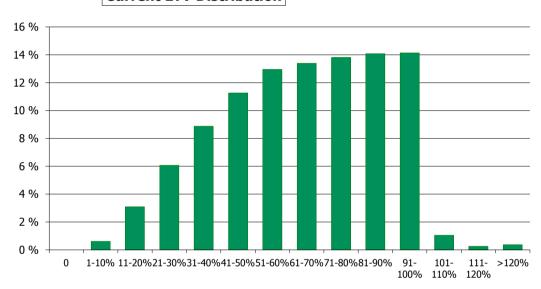

6. Other relevant information

|                                                                                                                                                                                                               | <u>b. Other relevant information</u>                                                                                                                                                                                                                        |                                                                                                               |                                                               |                                                                                                            |                                                                      |
|---------------------------------------------------------------------------------------------------------------------------------------------------------------------------------------------------------------|-------------------------------------------------------------------------------------------------------------------------------------------------------------------------------------------------------------------------------------------------------------|---------------------------------------------------------------------------------------------------------------|---------------------------------------------------------------|------------------------------------------------------------------------------------------------------------|----------------------------------------------------------------------|
| et 1.1                                                                                                                                                                                                        |                                                                                                                                                                                                                                                             |                                                                                                               |                                                               |                                                                                                            |                                                                      |
| Field                                                                                                                                                                                                         | 1. Basic Facts                                                                                                                                                                                                                                              |                                                                                                               |                                                               |                                                                                                            |                                                                      |
| Number                                                                                                                                                                                                        |                                                                                                                                                                                                                                                             |                                                                                                               |                                                               |                                                                                                            |                                                                      |
| G.1.1.1                                                                                                                                                                                                       | Country                                                                                                                                                                                                                                                     | Belgium                                                                                                       |                                                               |                                                                                                            |                                                                      |
| G.1.1.2                                                                                                                                                                                                       | Issuer Name                                                                                                                                                                                                                                                 | BNP Paribas Fortis NV/SA                                                                                      |                                                               |                                                                                                            |                                                                      |
| G.1.1.3                                                                                                                                                                                                       | Link to Issuer's Website                                                                                                                                                                                                                                    | https://www.bnpparibasfortis.com/investors/coveredbond                                                        |                                                               |                                                                                                            |                                                                      |
|                                                                                                                                                                                                               |                                                                                                                                                                                                                                                             | <u>\$</u>                                                                                                     |                                                               |                                                                                                            |                                                                      |
| G.1.1.4                                                                                                                                                                                                       | Cut-off date                                                                                                                                                                                                                                                | 31/10/2017                                                                                                    |                                                               |                                                                                                            |                                                                      |
|                                                                                                                                                                                                               | 2. Regulatory Summary                                                                                                                                                                                                                                       |                                                                                                               |                                                               |                                                                                                            |                                                                      |
| G.2.1.1                                                                                                                                                                                                       | UCITS Compliance (Y/N)                                                                                                                                                                                                                                      | Υ                                                                                                             |                                                               |                                                                                                            |                                                                      |
| G.2.1.2                                                                                                                                                                                                       | CRR Compliance (Y/N)                                                                                                                                                                                                                                        | Υ                                                                                                             |                                                               |                                                                                                            |                                                                      |
| G.2.1.3                                                                                                                                                                                                       | LCR status                                                                                                                                                                                                                                                  | https://www.coveredbondlabel.com/issuer/131/                                                                  |                                                               |                                                                                                            |                                                                      |
|                                                                                                                                                                                                               | 3. General Cover Pool / Covered Bond Information                                                                                                                                                                                                            | on                                                                                                            |                                                               |                                                                                                            |                                                                      |
|                                                                                                                                                                                                               | 1.General Information                                                                                                                                                                                                                                       | Nominal (mn)                                                                                                  |                                                               |                                                                                                            |                                                                      |
| G.3.1.1                                                                                                                                                                                                       | Total Cover Assets                                                                                                                                                                                                                                          | 1,355.91                                                                                                      |                                                               |                                                                                                            |                                                                      |
| G.3.1.2                                                                                                                                                                                                       | Outstanding Covered Bonds                                                                                                                                                                                                                                   | 1,000.00                                                                                                      |                                                               |                                                                                                            |                                                                      |
| 0.0.1                                                                                                                                                                                                         | 2. Over-collateralisation (OC)                                                                                                                                                                                                                              | Legal / Regulatory                                                                                            | Actual                                                        | Minimum Committed                                                                                          | Purpose                                                              |
| G.3.2.1                                                                                                                                                                                                       | OC (%)                                                                                                                                                                                                                                                      | 5%                                                                                                            | 36%                                                           | 5%                                                                                                         | ND1                                                                  |
| 0.0.2.2                                                                                                                                                                                                       | 3. Cover Pool Composition                                                                                                                                                                                                                                   | Nominal (mn)                                                                                                  |                                                               | % Cover Pool                                                                                               |                                                                      |
| G.3.3.1                                                                                                                                                                                                       | Mortgages                                                                                                                                                                                                                                                   | 1,355.91                                                                                                      |                                                               | 99.63%                                                                                                     |                                                                      |
| G.3.3.2                                                                                                                                                                                                       | Public Sector                                                                                                                                                                                                                                               | -                                                                                                             |                                                               | 0.00%                                                                                                      |                                                                      |
| G.3.3.3                                                                                                                                                                                                       | Shipping                                                                                                                                                                                                                                                    | _                                                                                                             |                                                               | 0.00%                                                                                                      |                                                                      |
| G.3.3.4                                                                                                                                                                                                       | Substitute Assets                                                                                                                                                                                                                                           | 5.00                                                                                                          |                                                               | 0.37%                                                                                                      |                                                                      |
| G.3.3.5                                                                                                                                                                                                       | Other                                                                                                                                                                                                                                                       | 0.00                                                                                                          |                                                               | 0.00%                                                                                                      |                                                                      |
| G.3.3.6                                                                                                                                                                                                       |                                                                                                                                                                                                                                                             | Total 1,360.91                                                                                                |                                                               | 100%                                                                                                       |                                                                      |
|                                                                                                                                                                                                               |                                                                                                                                                                                                                                                             |                                                                                                               |                                                               |                                                                                                            |                                                                      |
|                                                                                                                                                                                                               | 4. Cover Pool Amortisation Profile                                                                                                                                                                                                                          | Contractual                                                                                                   | Expected Upon Prepayments                                     | % Total Contractual                                                                                        | % Total Expected Upon Prepayments                                    |
| G.3.4.1                                                                                                                                                                                                       | 4. Cover Pool Amortisation Profile  Weighted Average life (in years)                                                                                                                                                                                        |                                                                                                               | Expected Upon Prepayments  ND1                                | % Total Contractual                                                                                        | % Total Expected Upon Prepayments                                    |
| G.3.4.1                                                                                                                                                                                                       |                                                                                                                                                                                                                                                             | Contractual 7.82                                                                                              |                                                               | % Total Contractual                                                                                        | % Total Expected Upon Prepayments                                    |
| G.3.4.1                                                                                                                                                                                                       |                                                                                                                                                                                                                                                             |                                                                                                               |                                                               | % Total Contractual                                                                                        | % Total Expected Upon Prepayments                                    |
| G.3.4.1                                                                                                                                                                                                       | Weighted Average life (in years)                                                                                                                                                                                                                            |                                                                                                               |                                                               | % Total Contractual                                                                                        | % Total Expected Upon Prepayments                                    |
| G.3.4.1<br>G.3.4.2                                                                                                                                                                                            | Weighted Average life (in years)<br>Residual Life (mn)                                                                                                                                                                                                      |                                                                                                               |                                                               | % Total Contractual  0.43%                                                                                 | % Total Expected Upon Prepayments                                    |
| G.3.4.2<br>G.3.4.3                                                                                                                                                                                            | Weighted Average life (in years)<br>Residual Life (mn)<br>By buckets:<br>0 - 1 Y<br>1 - 2 Y                                                                                                                                                                 | 7.82<br>5.77<br>14.41                                                                                         | ND1<br>ND1<br>ND1                                             | 0.43%<br>1.06%                                                                                             | % Total Expected Upon Prepayments                                    |
| G.3.4.2                                                                                                                                                                                                       | Weighted Average life (in years)<br>Residual Life (mn)<br>By buckets:<br>0 - 1 Y                                                                                                                                                                            | 7.82<br>5.77<br>14.41<br>20.77                                                                                | ND1                                                           | 0.43%                                                                                                      | % Total Expected Upon Prepayments                                    |
| G.3.4.2<br>G.3.4.3<br>G.3.4.4<br>G.3.4.5                                                                                                                                                                      | Weighted Average life (in years)  Residual Life (mn)  By buckets: 0 - 1 Y 1 - 2 Y 2 - 3 Y 3 - 4 Y                                                                                                                                                           | 7.82<br>5.77<br>14.41<br>20.77<br>166.96                                                                      | ND1<br>ND1<br>ND1<br>ND1<br>ND1                               | 0.43%<br>1.06%<br>1.53%<br>12.31%                                                                          | % Total Expected Upon Prepayments                                    |
| G.3.4.2<br>G.3.4.3<br>G.3.4.4<br>G.3.4.5<br>G.3.4.6                                                                                                                                                           | Weighted Average life (in years)  Residual Life (mn) By buckets: 0 - 1 Y 1 - 2 Y 2 - 3 Y 3 - 4 Y 4 - 5 Y                                                                                                                                                    | 7.82<br>5.77<br>14.41<br>20.77<br>166.96<br>125.04                                                            | ND1<br>ND1<br>ND1<br>ND1<br>ND1<br>ND1                        | 0.43%<br>1.06%<br>1.53%<br>12.31%<br>9.22%                                                                 | % Total Expected Upon Prepayments                                    |
| G.3.4.2<br>G.3.4.3<br>G.3.4.4<br>G.3.4.5<br>G.3.4.6<br>G.3.4.7                                                                                                                                                | Weighted Average life (in years)  Residual Life (mn) By buckets: 0 - 1 Y 1 - 2 Y 2 - 3 Y 3 - 4 Y 4 - 5 Y 5 - 10 Y                                                                                                                                           | 7.82<br>5.77<br>14.41<br>20.77<br>166.96<br>125.04<br>677.68                                                  | ND1<br>ND1<br>ND1<br>ND1<br>ND1<br>ND1<br>ND1                 | 0.43%<br>1.06%<br>1.53%<br>12.31%<br>9.22%<br>49.98%                                                       | % Total Expected Upon Prepayments                                    |
| G.3.4.2<br>G.3.4.3<br>G.3.4.4<br>G.3.4.5<br>G.3.4.6<br>G.3.4.7<br>G.3.4.8                                                                                                                                     | Weighted Average life (in years)  Residual Life (mn) By buckets: 0 - 1 Y 1 - 2 Y 2 - 3 Y 3 - 4 Y 4 - 5 Y                                                                                                                                                    | 7.82 5.77 14.41 20.77 166.96 125.04 677.68 345.29                                                             | ND1<br>ND1<br>ND1<br>ND1<br>ND1<br>ND1<br>ND1<br>ND1          | 0.43%<br>1.06%<br>1.53%<br>12.31%<br>9.22%<br>49.98%<br>25.47%                                             |                                                                      |
| G.3.4.2<br>G.3.4.3<br>G.3.4.4<br>G.3.4.5<br>G.3.4.6<br>G.3.4.7                                                                                                                                                | Weighted Average life (in years)  Residual Life (mn) By buckets: 0 - 1 Y 1 - 2 Y 2 - 3 Y 3 - 4 Y 4 - 5 Y 5 - 10 Y 10+ Y                                                                                                                                     | 7.82  5.77 14.41 20.77 166.96 125.04 677.68 345.29 Total 1,355.91                                             | ND1<br>ND1<br>ND1<br>ND1<br>ND1<br>ND1<br>ND1<br>ND1<br>ND1   | 0.43%<br>1.06%<br>1.53%<br>12.31%<br>9.22%<br>49.98%<br>25.47%<br>100%                                     | 0%                                                                   |
| G.3.4.2<br>G.3.4.3<br>G.3.4.4<br>G.3.4.5<br>G.3.4.6<br>G.3.4.7<br>G.3.4.8<br>G.3.4.9                                                                                                                          | Weighted Average life (in years)  Residual Life (mn)  By buckets:  0 - 1 Y  1 - 2 Y  2 - 3 Y  3 - 4 Y  4 - 5 Y  5 - 10 Y  10+ Y  S. Maturity of Covered Bonds                                                                                               | 7.82  5.77 14.41 20.77 166.96 125.04 677.68 345.29 Total 1,355.91 Initial Maturity                            | ND1  ND1  ND1  ND1  ND1  ND1  ND1  ND1                        | 0.43%<br>1.06%<br>1.53%<br>12.31%<br>9.22%<br>49.98%<br>25.47%                                             |                                                                      |
| G.3.4.2<br>G.3.4.3<br>G.3.4.4<br>G.3.4.5<br>G.3.4.6<br>G.3.4.7<br>G.3.4.8                                                                                                                                     | Weighted Average life (in years)  Residual Life (mn) By buckets: 0 - 1 Y 1 - 2 Y 2 - 3 Y 3 - 4 Y 4 - 5 Y 5 - 10 Y 10+ Y                                                                                                                                     | 7.82  5.77 14.41 20.77 166.96 125.04 677.68 345.29 Total 1,355.91                                             | ND1<br>ND1<br>ND1<br>ND1<br>ND1<br>ND1<br>ND1<br>ND1<br>ND1   | 0.43%<br>1.06%<br>1.53%<br>12.31%<br>9.22%<br>49.98%<br>25.47%<br>100%                                     | 0%                                                                   |
| G.3.4.2<br>G.3.4.3<br>G.3.4.4<br>G.3.4.5<br>G.3.4.6<br>G.3.4.7<br>G.3.4.8<br>G.3.4.9                                                                                                                          | Weighted Average life (in years)  Residual Life (mn) By buckets: 0 - 1 Y 1 - 2 Y 2 - 3 Y 3 - 4 Y 4 - 5 Y 5 - 10 Y 10 + Y   S. Maturity of Covered Bonds Weighted Average life (in years)                                                                    | 7.82  5.77 14.41 20.77 166.96 125.04 677.68 345.29 Total 1,355.91 Initial Maturity                            | ND1  ND1  ND1  ND1  ND1  ND1  ND1  ND1                        | 0.43%<br>1.06%<br>1.53%<br>12.31%<br>9.22%<br>49.98%<br>25.47%<br>100%                                     | 0%                                                                   |
| G.3.4.2<br>G.3.4.3<br>G.3.4.4<br>G.3.4.5<br>G.3.4.6<br>G.3.4.7<br>G.3.4.8<br>G.3.4.9                                                                                                                          | Weighted Average life (in years)  Residual Life (mn) By buckets: 0 - 1 Y 1 - 2 Y 2 - 3 Y 3 - 4 Y 4 - 5 Y 5 - 10 Y 10+ Y  5. Maturity of Covered Bonds Weighted Average life (in years) Maturity (mn)                                                        | 7.82  5.77 14.41 20.77 166.96 125.04 677.68 345.29 Total 1,355.91 Initial Maturity                            | ND1  ND1  ND1  ND1  ND1  ND1  ND1  ND1                        | 0.43%<br>1.06%<br>1.53%<br>12.31%<br>9.22%<br>49.98%<br>25.47%<br>100%                                     | 0%                                                                   |
| G.3.4.2<br>G.3.4.3<br>G.3.4.4<br>G.3.4.5<br>G.3.4.6<br>G.3.4.7<br>G.3.4.8<br>G.3.4.9                                                                                                                          | Weighted Average life (in years)  Residual Life (mn) By buckets: 0 - 1 Y 1 - 2 Y 2 - 3 Y 3 - 4 Y 4 - 5 Y 5 - 10 Y 10 + Y   S. Maturity of Covered Bonds Weighted Average life (in years)  Maturity (mn) By buckets:                                         | 7.82  5.77 14.41 20.77 166.96 125.04 677.68 345.29 Total 1,355.91 Initial Maturity 6.44                       | ND1  ND1  ND1  ND1  ND1  ND1  ND1  ND1                        | 0.43%<br>1.06%<br>1.53%<br>12.31%<br>9.22%<br>49.98%<br>25.47%<br>100%<br>% Total Initial Maturity         | 0%<br><b>% Total Extended Maturity</b>                               |
| G.3.4.2<br>G.3.4.3<br>G.3.4.5<br>G.3.4.5<br>G.3.4.7<br>G.3.4.8<br>G.3.4.9<br>G.3.5.1                                                                                                                          | Weighted Average life (in years)  Residual Life (mn) By buckets: 0 - 1 Y 1 - 2 Y 2 - 3 Y 3 - 4 Y 4 - 5 Y 5 - 10 Y 10 + Y   5. Maturity of Covered Bonds Weighted Average life (in years)  Maturity (mn) By buckets: 0 - 1 Y                                 | 7.82  5.77 14.41 20.77 166.96 125.04 677.68 345.29 Total 1,355.91 Initial Maturity 6.44                       | ND1  ND1  ND1  ND1  ND1  ND1  ND1  ND1                        | 0.43% 1.06% 1.53% 12.31% 9.22% 49.98% 25.47% 100% % Total Initial Maturity                                 | 0% % Total Extended Maturity  0.00%                                  |
| G.3.4.2<br>G.3.4.3<br>G.3.4.4<br>G.3.4.5<br>G.3.4.7<br>G.3.4.8<br>G.3.4.9<br>G.3.5.1                                                                                                                          | Weighted Average life (in years)  Residual Life (mn) By buckets: 0 - 1 Y 1 - 2 Y 2 - 3 Y 3 - 4 Y 4 - 5 Y 5 - 10 Y 10+ Y  5. Maturity of Covered Bonds Weighted Average life (in years)  Maturity (mn) By buckets: 0 - 1 Y 1 - 2 Y                           | 7.82  5.77 14.41 20.77 166.96 125.04 677.68 345.29 Total 1,355.91 Initial Maturity 6.44  0                    | ND1  ND1  ND1  ND1  ND1  ND1  ND1  ND1                        | 0.43% 1.06% 1.53% 12.31% 9.22% 49.98% 25.47% 100% **Total Initial Maturity  0.00% 0.00%                    | 0%  **Total Extended Maturity  0.00% 0.00%                           |
| G.3.4.2<br>G.3.4.3<br>G.3.4.4<br>G.3.4.5<br>G.3.4.6<br>G.3.4.7<br>G.3.4.8<br>G.3.4.9<br>G.3.5.1                                                                                                               | Weighted Average life (in years)  Residual Life (mn) By buckets: 0 - 1 Y 1 - 2 Y 2 - 3 Y 3 - 4 Y 4 - 5 Y 5 - 10 Y 10 + Y   S. Maturity of Covered Bonds Weighted Average life (in years)  Maturity (mn) By buckets: 0 - 1 Y 1 - 2 Y 2 - 3 Y                 | 7.82  5.77 14.41 20.77 166.96 125.04 677.68 345.29 Total 1,355.91 Initial Maturity 6.44  0 0 0 0              | ND1  ND1  ND1  ND1  ND1  ND1  ND1  O  Extended Maturity  7.44 | 0.43% 1.06% 1.53% 12.31% 9.22% 49.98% 25.47% 100% % Total Initial Maturity  0.00% 0.00% 0.00%              | 0%  **Total Extended Maturity  0.00% 0.00% 0.00%                     |
| G.3.4.2<br>G.3.4.3<br>G.3.4.4<br>G.3.4.5<br>G.3.4.6<br>G.3.4.7<br>G.3.4.8<br>G.3.4.9<br>G.3.5.1                                                                                                               | Weighted Average life (in years)  Residual Life (mn) By buckets: 0 - 1 Y 1 - 2 Y 2 - 3 Y 3 - 4 Y 4 - 5 Y 5 - 10 Y 10 + Y   5. Maturity of Covered Bonds Weighted Average life (in years)  Maturity (mn) By buckets: 0 - 1 Y 1 - 2 Y 2 - 3 Y 3 - 4 Y         | 7.82  5.77 14.41 20.77 166.96 125.04 677.68 345.29 Total 1,355.91 Initial Maturity 6.44  0 0 0 0              | ND1  ND1  ND1  ND1  ND1  ND1  ND1  O  Extended Maturity  7.44 | 0.43% 1.06% 1.53% 12.31% 9.22% 49.98% 25.47% 100% % Total Initial Maturity  0.00% 0.00% 0.00% 0.00%        | 0%  **Total Extended Maturity  0.00% 0.00% 0.00% 0.00% 0.00%         |
| G.3.4.2<br>G.3.4.3<br>G.3.4.4<br>G.3.4.5<br>G.3.4.7<br>G.3.4.8<br>G.3.4.9<br>G.3.5.1<br>G.3.5.2<br>G.3.5.3<br>G.3.5.4<br>G.3.5.5<br>G.3.5.6<br>G.3.5.6<br>G.3.5.7                                             | Weighted Average life (in years)  Residual Life (mn) By buckets: 0 - 1 Y 1 - 2 Y 2 - 3 Y 3 - 4 Y 4 - 5 Y 5 - 10 Y 10+ Y   5. Maturity of Covered Bonds  Weighted Average life (in years)  Maturity (mn) By buckets: 0 - 1 Y 1 - 2 Y 2 - 3 Y 3 - 4 Y 4 - 5 Y | 7.82  5.77 14.41 20.77 166.96 125.04 677.68 345.29 Total 1,355.91 Initial Maturity 6.44  0 0 0 0 0            | ND1  ND1  ND1  ND1  ND1  ND1  ND1  ND1                        | 0.43% 1.06% 1.53% 12.31% 9.22% 49.98% 25.47% 100% **Total Initial Maturity*  0.00% 0.00% 0.00% 0.00% 0.00% | 0% % Total Extended Maturity  0.00% 0.00% 0.00% 0.00% 0.00%          |
| G.3.4.2<br>G.3.4.3<br>G.3.4.4<br>G.3.4.5<br>G.3.4.6<br>G.3.4.7<br>G.3.4.8<br>G.3.4.9<br>G.3.5.1<br>G.3.5.2<br>G.3.5.3<br>G.3.5.4<br>G.3.5.5<br>G.3.5.5<br>G.3.5.6<br>G.3.5.7<br>G.3.5.7<br>G.3.5.7<br>G.3.5.8 | Weighted Average life (in years)  Residual Life (mn) By buckets: 0 - 1 Y 1 - 2 Y 2 - 3 Y 3 - 4 Y 4 - 5 Y 5 - 10 Y   Maturity of Covered Bonds Weighted Average life (in years)  Maturity (mn) By buckets: 0 - 1 Y 1 - 2 Y 2 - 3 Y 3 - 4 Y 4 - 5 Y 5 - 10 Y  | 7.82  5.77 14.41 20.77 166.96 125.04 677.68 345.29 Total 1,355.91 Initial Maturity 6.44  0 0 0 0 0 0 1,000.00 | ND1  ND1  ND1  ND1  ND1  ND1  ND1  ND1                        | 0.43% 1.06% 1.53% 12.31% 9.22% 49.98% 25.47% 100% % Total Initial Maturity  0.00% 0.00% 0.00% 0.00% 10.00% | 0%  **Total Extended Maturity  0.00% 0.00% 0.00% 0.00% 0.00% 100.00% |
| G.3.4.2<br>G.3.4.3<br>G.3.4.4<br>G.3.4.5<br>G.3.4.7<br>G.3.4.8<br>G.3.4.9<br>G.3.5.1<br>G.3.5.2<br>G.3.5.3<br>G.3.5.4<br>G.3.5.5<br>G.3.5.6<br>G.3.5.6<br>G.3.5.7                                             | Weighted Average life (in years)  Residual Life (mn) By buckets: 0 - 1 Y 1 - 2 Y 2 - 3 Y 3 - 4 Y 4 - 5 Y 5 - 10 Y 10+ Y   5. Maturity of Covered Bonds  Weighted Average life (in years)  Maturity (mn) By buckets: 0 - 1 Y 1 - 2 Y 2 - 3 Y 3 - 4 Y 4 - 5 Y | 7.82  5.77 14.41 20.77 166.96 125.04 677.68 345.29 Total 1,355.91 Initial Maturity 6.44  0 0 0 0 0            | ND1  ND1  ND1  ND1  ND1  ND1  ND1  ND1                        | 0.43% 1.06% 1.53% 12.31% 9.22% 49.98% 25.47% 100% **Total Initial Maturity*  0.00% 0.00% 0.00% 0.00% 0.00% | 0% % Total Extended Maturity  0.00% 0.00% 0.00% 0.00% 0.00% 0.00%    |