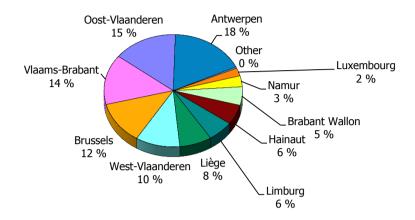

number of loans | In %     |
|-------------------|------------------|----------|--------------------|----------|
| Fixed To Maturity | 1,281,192,966.47 | 94.49 %  | 16,145             | 94.11 %  |
| >=0 and <=1       | 38,540,976.89    | 2.84 %   | 632                | 3.68 %   |
| >1 and <=2        | 26,001,438.20    | 1.92 %   | 253                | 1.47 %   |
| >2 and <=3        | 2,957,728.63     | 0.22 %   | 45                 | 0.26 %   |
| >3 and <=4        | 5,950,293.64     | 0.44 %   | 72                 | 0.42 %   |
| >4 and <=5        | 1,270,247.09     | 0.09 %   | 9                  | 0.05 %   |
|                   | 1,355,913,650.92 | 100.00 % | 17,156             | 100.00 % |

### **Straticifation Tables**

Portfolio Cut-off Date 31/10/2017

### 1. Geographic distribution



### 2. Seasoning





### 3. Remaining term to maturity

### **Distribution of Remaining Term to Maturity (in years)**



### 4. Original term to maturity

### **Distribution of Initial Term (in years)**



### 5. Origination Year

# **Distribution Origination Year**



### 6. Outstanding Loan Balance by Borrower

### **Outstanding Loan Balance by Borrower**



### 7. Interest Rate



### 8. Interest Rate Type

### **Distribution per Interest Type**



### 9. Next Reset Date



### 10. Interest Payment Frequency

### **Distribution per Interest Payment Frequency**



### 11. Repayment Type

### **Distribution per Repayment Type**



### 12. Current Loan to Current Value (LTV)

### **Current LTV Distribution**



### 13. Loan to Mortgage Inscription Ratio (LTM)

### **Loan To Mortgage Ins