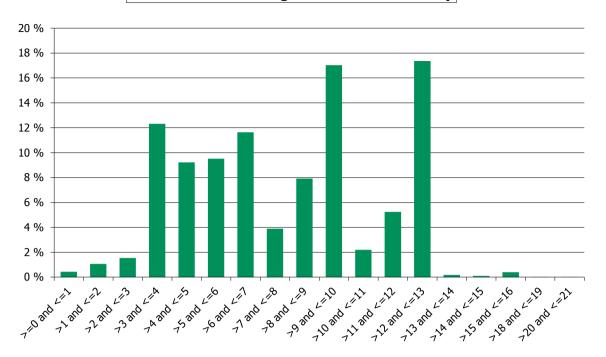

6. Other relevant information

|                                                                                                                                                                                                               | <u>b. Other relevant information</u>                                                                                                                                                                                                                        |                                                                                                               |                                                               |                                                                                                            |                                                                      |
|---------------------------------------------------------------------------------------------------------------------------------------------------------------------------------------------------------------|-------------------------------------------------------------------------------------------------------------------------------------------------------------------------------------------------------------------------------------------------------------|---------------------------------------------------------------------------------------------------------------|---------------------------------------------------------------|------------------------------------------------------------------------------------------------------------|----------------------------------------------------------------------|
| et 1.1                                                                                                                                                                                                        |                                                                                                                                                                                                                                                             |                                                                                                               |                                                               |                                                                                                            |                                                                      |
| Field                                                                                                                                                                                                         | 1. Basic Facts                                                                                                                                                                                                                                              |                                                                                                               |                                                               |                                                                                                            |                                                                      |
| Number                                                                                                                                                                                                        |                                                                                                                                                                                                                                                             |                                                                                                               |                                                               |                                                                                                            |                                                                      |
| G.1.1.1                                                                                                                                                                                                       | Country                                                                                                                                                                                                                                                     | Belgium                                                                                                       |                                                               |                                                                                                            |                                                                      |
| G.1.1.2                                                                                                                                                                                                       | Issuer Name                                                                                                                                                                                                                                                 | BNP Paribas Fortis NV/SA                                                                                      |                                                               |                                                                                                            |                                                                      |
| G.1.1.3                                                                                                                                                                                                       | Link to Issuer's Website                                                                                                                                                                                                                                    | https://www.bnpparibasfortis.com/investors/coveredbond                                                        |                                                               |                                                                                                            |                                                                      |
|                                                                                                                                                                                                               |                                                                                                                                                                                                                                                             | <u>\$</u>                                                                                                     |                                                               |                                                                                                            |                                                                      |
| G.1.1.4                                                                                                                                                                                                       | Cut-off date                                                                                                                                                                                                                                                | 31/10/2017                                                                                                    |                                                               |                                                                                                            |                                                                      |
|                                                                                                                                                                                                               | 2. Regulatory Summary                                                                                                                                                                                                                                       |                                                                                                               |                                                               |                                                                                                            |                                                                      |
| G.2.1.1                                                                                                                                                                                                       | UCITS Compliance (Y/N)                                                                                                                                                                                                                                      | Υ                                                                                                             |                                                               |                                                                                                            |                                                                      |
| G.2.1.2                                                                                                                                                                                                       | CRR Compliance (Y/N)                                                                                                                                                                                                                                        | Υ                                                                                                             |                                                               |                                                                                                            |                                                                      |
| G.2.1.3                                                                                                                                                                                                       | LCR status                                                                                                                                                                                                                                                  | https://www.coveredbondlabel.com/issuer/131/                                                                  |                                                               |                                                                                                            |                                                                      |
|                                                                                                                                                                                                               | 3. General Cover Pool / Covered Bond Information                                                                                                                                                                                                            | on                                                                                                            |                                                               |                                                                                                            |                                                                      |
|                                                                                                                                                                                                               | 1.General Information                                                                                                                                                                                                                                       | Nominal (mn)                                                                                                  |                                                               |                                                                                                            |                                                                      |
| G.3.1.1                                                                                                                                                                                                       | Total Cover Assets                                                                                                                                                                                                                                          | 1,355.91                                                                                                      |                                                               |                                                                                                            |                                                                      |
| G.3.1.2                                                                                                                                                                                                       | Outstanding Covered Bonds                                                                                                                                                                                                                                   | 1,000.00                                                                                                      |                                                               |                                                                                                            |                                                                      |
| 0.0.1                                                                                                                                                                                                         | 2. Over-collateralisation (OC)                                                                                                                                                                                                                              | Legal / Regulatory                                                                                            | Actual                                                        | Minimum Committed                                                                                          | Purpose                                                              |
| G.3.2.1                                                                                                                                                                                                       | OC (%)                                                                                                                                                                                                                                                      | 5%                                                                                                            | 36%                                                           | 5%                                                                                                         | ND1                                                                  |
| 0.0.2.2                                                                                                                                                                                                       | 3. Cover Pool Composition                                                                                                                                                                                                                                   | Nominal (mn)                                                                                                  |                                                               | % Cover Pool                                                                                               |                                                                      |
| G.3.3.1                                                                                                                                                                                                       | Mortgages                                                                                                                                                                                                                                                   | 1,355.91                                                                                                      |                                                               | 99.63%                                                                                                     |                                                                      |
| G.3.3.2                                                                                                                                                                                                       | Public Sector                                                                                                                                                                                                                                               | -                                                                                                             |                                                               | 0.00%                                                                                                      |                                                                      |
| G.3.3.3                                                                                                                                                                                                       | Shipping                                                                                                                                                                                                                                                    | _                                                                                                             |                                                               | 0.00%                                                                                                      |                                                                      |
| G.3.3.4                                                                                                                                                                                                       | Substitute Assets                                                                                                                                                                                                                                           | 5.00                                                                                                          |                                                               | 0.37%                                                                                                      |                                                                      |
| G.3.3.5                                                                                                                                                                                                       | Other                                                                                                                                                                                                                                                       | 0.00                                                                                                          |                                                               | 0.00%                                                                                                      |                                                                      |
| G.3.3.6                                                                                                                                                                                                       |                                                                                                                                                                                                                                                             | Total 1,360.91                                                                                                |                                                               | 100%                                                                                                       |                                                                      |
|                                                                                                                                                                                                               |                                                                                                                                                                                                                                                             |                                                                                                               |                                                               |                                                                                                            |                                                                      |
|                                                                                                                                                                                                               | 4. Cover Pool Amortisation Profile                                                                                                                                                                                                                          | Contractual                                                                                                   | Expected Upon Prepayments                                     | % Total Contractual                                                                                        | % Total Expected Upon Prepayments                                    |
| G.3.4.1                                                                                                                                                                                                       | 4. Cover Pool Amortisation Profile  Weighted Average life (in years)                                                                                                                                                                                        |                                                                                                               | Expected Upon Prepayments  ND1                                | % Total Contractual                                                                                        | % Total Expected Upon Prepayments                                    |
| G.3.4.1                                                                                                                                                                                                       |                                                                                                                                                                                                                                                             | Contractual 7.82                                                                                              |                                                               | % Total Contractual                                                                                        | % Total Expected Upon Prepayments                                    |
| G.3.4.1                                                                                                                                                                                                       |                                                                                                                                                                                                                                                             |                                                                                                               |                                                               | % Total Contractual                                                                                        | % Total Expected Upon Prepayments                                    |
| G.3.4.1                                                                                                                                                                                                       | Weighted Average life (in years)                                                                                                                                                                                                                            |                                                                                                               |                                                               | % Total Contractual                                                                                        | % Total Expected Upon Prepayments                                    |
| G.3.4.1<br>G.3.4.2                                                                                                                                                                                            | Weighted Average life (in years)<br>Residual Life (mn)                                                                                                                                                                                                      |                                                                                                               |                                                               | % Total Contractual  0.43%                                                                                 | % Total Expected Upon Prepayments                                    |
| G.3.4.2<br>G.3.4.3                                                                                                                                                                                            | Weighted Average life (in years)<br>Residual Life (mn)<br>By buckets:<br>0 - 1 Y<br>1 - 2 Y                                                                                                                                                                 | 7.82<br>5.77<br>14.41                                                                                         | ND1<br>ND1<br>ND1                                             | 0.43%<br>1.06%                                                                                             | % Total Expected Upon Prepayments                                    |
| G.3.4.2                                                                                                                                                                                                       | Weighted Average life (in years)<br>Residual Life (mn)<br>By buckets:<br>0 - 1 Y                                                                                                                                                                            | 7.82<br>5.77<br>14.41<br>20.77                                                                                | ND1                                                           | 0.43%                                                                                                      | % Total Expected Upon Prepayments                                    |
| G.3.4.2<br>G.3.4.3<br>G.3.4.4<br>G.3.4.5                                                                                                                                                                      | Weighted Average life (in years)  Residual Life (mn)  By buckets: 0 - 1 Y 1 - 2 Y 2 - 3 Y 3 - 4 Y                                                                                                                                                           | 7.82<br>5.77<br>14.41<br>20.77<br>166.96                                                                      | ND1<br>ND1<br>ND1<br>ND1<br>ND1                               | 0.43%<br>1.06%<br>1.53%<br>12.31%                                                                          | % Total Expected Upon Prepayments                                    |
| G.3.4.2<br>G.3.4.3<br>G.3.4.4<br>G.3.4.5<br>G.3.4.6                                                                                                                                                           | Weighted Average life (in years)  Residual Life (mn) By buckets: 0 - 1 Y 1 - 2 Y 2 - 3 Y 3 - 4 Y 4 - 5 Y                                                                                                                                                    | 7.82<br>5.77<br>14.41<br>20.77<br>166.96<br>125.04                                                            | ND1<br>ND1<br>ND1<br>ND1<br>ND1<br>ND1                        | 0.43%<br>1.06%<br>1.53%<br>12.31%<br>9.22%                                                                 | % Total Expected Upon Prepayments                                    |
| G.3.4.2<br>G.3.4.3<br>G.3.4.4<br>G.3.4.5<br>G.3.4.6<br>G.3.4.7                                                                                                                                                | Weighted Average life (in years)  Residual Life (mn) By buckets: 0 - 1 Y 1 - 2 Y 2 - 3 Y 3 - 4 Y 4 - 5 Y 5 - 10 Y                                                                                                                                           | 7.82<br>5.77<br>14.41<br>20.77<br>166.96<br>125.04<br>677.68                                                  | ND1<br>ND1<br>ND1<br>ND1<br>ND1<br>ND1<br>ND1                 | 0.43%<br>1.06%<br>1.53%<br>12.31%<br>9.22%<br>49.98%                                                       | % Total Expected Upon Prepayments                                    |
| G.3.4.2<br>G.3.4.3<br>G.3.4.4<br>G.3.4.5<br>G.3.4.6<br>G.3.4.7<br>G.3.4.8                                                                                                                                     | Weighted Average life (in years)  Residual Life (mn) By buckets: 0 - 1 Y 1 - 2 Y 2 - 3 Y 3 - 4 Y 4 - 5 Y                                                                                                                                                    | 7.82 5.77 14.41 20.77 166.96 125.04 677.68 345.29                                                             | ND1<br>ND1<br>ND1<br>ND1<br>ND1<br>ND1<br>ND1<br>ND1          | 0.43%<br>1.06%<br>1.53%<br>12.31%<br>9.22%<br>49.98%<br>25.47%                                             |                                                                      |
| G.3.4.2<br>G.3.4.3<br>G.3.4.4<br>G.3.4.5<br>G.3.4.6<br>G.3.4.7                                                                                                                                                | Weighted Average life (in years)  Residual Life (mn) By buckets: 0 - 1 Y 1 - 2 Y 2 - 3 Y 3 - 4 Y 4 - 5 Y 5 - 10 Y 10+ Y                                                                                                                                     | 7.82  5.77 14.41 20.77 166.96 125.04 677.68 345.29 Total 1,355.91                                             | ND1<br>ND1<br>ND1<br>ND1<br>ND1<br>ND1<br>ND1<br>ND1<br>ND1   | 0.43%<br>1.06%<br>1.53%<br>12.31%<br>9.22%<br>49.98%<br>25.47%<br>100%                                     | 0%                                                                   |
| G.3.4.2<br>G.3.4.3<br>G.3.4.4<br>G.3.4.5<br>G.3.4.6<br>G.3.4.7<br>G.3.4.8<br>G.3.4.9                                                                                                                          | Weighted Average life (in years)  Residual Life (mn)  By buckets:  0 - 1 Y  1 - 2 Y  2 - 3 Y  3 - 4 Y  4 - 5 Y  5 - 10 Y  10+ Y  S. Maturity of Covered Bonds                                                                                               | 7.82  5.77 14.41 20.77 166.96 125.04 677.68 345.29 Total 1,355.91 Initial Maturity                            | ND1  ND1  ND1  ND1  ND1  ND1  ND1  ND1                        | 0.43%<br>1.06%<br>1.53%<br>12.31%<br>9.22%<br>49.98%<br>25.47%                                             |                                                                      |
| G.3.4.2<br>G.3.4.3<br>G.3.4.4<br>G.3.4.5<br>G.3.4.6<br>G.3.4.7<br>G.3.4.8                                                                                                                                     | Weighted Average life (in years)  Residual Life (mn) By buckets: 0 - 1 Y 1 - 2 Y 2 - 3 Y 3 - 4 Y 4 - 5 Y 5 - 10 Y 10+ Y                                                                                                                                     | 7.82  5.77 14.41 20.77 166.96 125.04 677.68 345.29 Total 1,355.91                                             | ND1<br>ND1<br>ND1<br>ND1<br>ND1<br>ND1<br>ND1<br>ND1<br>ND1   | 0.43%<br>1.06%<br>1.53%<br>12.31%<br>9.22%<br>49.98%<br>25.47%<br>100%                                     | 0%                                                                   |
| G.3.4.2<br>G.3.4.3<br>G.3.4.4<br>G.3.4.5<br>G.3.4.6<br>G.3.4.7<br>G.3.4.8<br>G.3.4.9                                                                                                                          | Weighted Average life (in years)  Residual Life (mn) By buckets: 0 - 1 Y 1 - 2 Y 2 - 3 Y 3 - 4 Y 4 - 5 Y 5 - 10 Y 10 + Y   S. Maturity of Covered Bonds Weighted Average life (in years)                                                                    | 7.82  5.77 14.41 20.77 166.96 125.04 677.68 345.29 Total 1,355.91 Initial Maturity                            | ND1  ND1  ND1  ND1  ND1  ND1  ND1  ND1                        | 0.43%<br>1.06%<br>1.53%<br>12.31%<br>9.22%<br>49.98%<br>25.47%<br>100%                                     | 0%                                                                   |
| G.3.4.2<br>G.3.4.3<br>G.3.4.4<br>G.3.4.5<br>G.3.4.6<br>G.3.4.7<br>G.3.4.8<br>G.3.4.9                                                                                                                          | Weighted Average life (in years)  Residual Life (mn) By buckets: 0 - 1 Y 1 - 2 Y 2 - 3 Y 3 - 4 Y 4 - 5 Y 5 - 10 Y 10+ Y  5. Maturity of Covered Bonds Weighted Average life (in years) Maturity (mn)                                                        | 7.82  5.77 14.41 20.77 166.96 125.04 677.68 345.29 Total 1,355.91 Initial Maturity                            | ND1  ND1  ND1  ND1  ND1  ND1  ND1  ND1                        | 0.43%<br>1.06%<br>1.53%<br>12.31%<br>9.22%<br>49.98%<br>25.47%<br>100%                                     | 0%                                                                   |
| G.3.4.2<br>G.3.4.3<br>G.3.4.4<br>G.3.4.5<br>G.3.4.6<br>G.3.4.7<br>G.3.4.8<br>G.3.4.9                                                                                                                          | Weighted Average life (in years)  Residual Life (mn) By buckets: 0 - 1 Y 1 - 2 Y 2 - 3 Y 3 - 4 Y 4 - 5 Y 5 - 10 Y 10 + Y   S. Maturity of Covered Bonds Weighted Average life (in years)  Maturity (mn) By buckets:                                         | 7.82  5.77 14.41 20.77 166.96 125.04 677.68 345.29 Total 1,355.91 Initial Maturity 6.44                       | ND1  ND1  ND1  ND1  ND1  ND1  ND1  ND1                        | 0.43%<br>1.06%<br>1.53%<br>12.31%<br>9.22%<br>49.98%<br>25.47%<br>100%<br>% Total Initial Maturity         | 0%<br><b>% Total Extended Maturity</b>                               |
| G.3.4.2<br>G.3.4.3<br>G.3.4.5<br>G.3.4.5<br>G.3.4.7<br>G.3.4.8<br>G.3.4.9<br>G.3.5.1                                                                                                                          | Weighted Average life (in years)  Residual Life (mn) By buckets: 0 - 1 Y 1 - 2 Y 2 - 3 Y 3 - 4 Y 4 - 5 Y 5 - 10 Y 10 + Y   5. Maturity of Covered Bonds Weighted Average life (in years)  Maturity (mn) By buckets: 0 - 1 Y                                 | 7.82  5.77 14.41 20.77 166.96 125.04 677.68 345.29 Total 1,355.91 Initial Maturity 6.44                       | ND1  ND1  ND1  ND1  ND1  ND1  ND1  ND1                        | 0.43% 1.06% 1.53% 12.31% 9.22% 49.98% 25.47% 100% % Total Initial Maturity                                 | 0% % Total Extended Maturity  0.00%                                  |
| G.3.4.2<br>G.3.4.3<br>G.3.4.4<br>G.3.4.5<br>G.3.4.7<br>G.3.4.8<br>G.3.4.9<br>G.3.5.1                                                                                                                          | Weighted Average life (in years)  Residual Life (mn) By buckets: 0 - 1 Y 1 - 2 Y 2 - 3 Y 3 - 4 Y 4 - 5 Y 5 - 10 Y 10+ Y  5. Maturity of Covered Bonds Weighted Average life (in years)  Maturity (mn) By buckets: 0 - 1 Y 1 - 2 Y                           | 7.82  5.77 14.41 20.77 166.96 125.04 677.68 345.29 Total 1,355.91 Initial Maturity 6.44  0                    | ND1  ND1  ND1  ND1  ND1  ND1  ND1  ND1                        | 0.43% 1.06% 1.53% 12.31% 9.22% 49.98% 25.47% 100% **Total Initial Maturity  0.00% 0.00%                    | 0%  **Total Extended Maturity  0.00% 0.00%                           |
| G.3.4.2<br>G.3.4.3<br>G.3.4.4<br>G.3.4.5<br>G.3.4.6<br>G.3.4.7<br>G.3.4.8<br>G.3.4.9<br>G.3.5.1                                                                                                               | Weighted Average life (in years)  Residual Life (mn) By buckets: 0 - 1 Y 1 - 2 Y 2 - 3 Y 3 - 4 Y 4 - 5 Y 5 - 10 Y 10 + Y   S. Maturity of Covered Bonds Weighted Average life (in years)  Maturity (mn) By buckets: 0 - 1 Y 1 - 2 Y 2 - 3 Y                 | 7.82  5.77 14.41 20.77 166.96 125.04 677.68 345.29 Total 1,355.91 Initial Maturity 6.44  0 0 0 0              | ND1  ND1  ND1  ND1  ND1  ND1  ND1  O  Extended Maturity  7.44 | 0.43% 1.06% 1.53% 12.31% 9.22% 49.98% 25.47% 100% % Total Initial Maturity  0.00% 0.00% 0.00%              | 0%  **Total Extended Maturity  0.00% 0.00% 0.00%                     |
| G.3.4.2<br>G.3.4.3<br>G.3.4.4<br>G.3.4.5<br>G.3.4.6<br>G.3.4.7<br>G.3.4.8<br>G.3.4.9<br>G.3.5.1                                                                                                               | Weighted Average life (in years)  Residual Life (mn) By buckets: 0 - 1 Y 1 - 2 Y 2 - 3 Y 3 - 4 Y 4 - 5 Y 5 - 10 Y 10 + Y   5. Maturity of Covered Bonds Weighted Average life (in years)  Maturity (mn) By buckets: 0 - 1 Y 1 - 2 Y 2 - 3 Y 3 - 4 Y         | 7.82  5.77 14.41 20.77 166.96 125.04 677.68 345.29 Total 1,355.91 Initial Maturity 6.44  0 0 0 0              | ND1  ND1  ND1  ND1  ND1  ND1  ND1  O  Extended Maturity  7.44 | 0.43% 1.06% 1.53% 12.31% 9.22% 49.98% 25.47% 100% % Total Initial Maturity  0.00% 0.00% 0.00% 0.00%        | 0%  **Total Extended Maturity  0.00% 0.00% 0.00% 0.00% 0.00%         |
| G.3.4.2<br>G.3.4.3<br>G.3.4.4<br>G.3.4.5<br>G.3.4.7<br>G.3.4.8<br>G.3.4.9<br>G.3.5.1<br>G.3.5.2<br>G.3.5.3<br>G.3.5.4<br>G.3.5.5<br>G.3.5.6<br>G.3.5.6<br>G.3.5.7                                             | Weighted Average life (in years)  Residual Life (mn) By buckets: 0 - 1 Y 1 - 2 Y 2 - 3 Y 3 - 4 Y 4 - 5 Y 5 - 10 Y 10+ Y   5. Maturity of Covered Bonds  Weighted Average life (in years)  Maturity (mn) By buckets: 0 - 1 Y 1 - 2 Y 2 - 3 Y 3 - 4 Y 4 - 5 Y | 7.82  5.77 14.41 20.77 166.96 125.04 677.68 345.29 Total 1,355.91 Initial Maturity 6.44  0 0 0 0 0            | ND1  ND1  ND1  ND1  ND1  ND1  ND1  ND1                        | 0.43% 1.06% 1.53% 12.31% 9.22% 49.98% 25.47% 100% **Total Initial Maturity*  0.00% 0.00% 0.00% 0.00% 0.00% | 0% % Total Extended Maturity  0.00% 0.00% 0.00% 0.00% 0.00%          |
| G.3.4.2<br>G.3.4.3<br>G.3.4.4<br>G.3.4.5<br>G.3.4.6<br>G.3.4.7<br>G.3.4.8<br>G.3.4.9<br>G.3.5.1<br>G.3.5.2<br>G.3.5.3<br>G.3.5.4<br>G.3.5.5<br>G.3.5.5<br>G.3.5.6<br>G.3.5.7<br>G.3.5.7<br>G.3.5.7<br>G.3.5.8 | Weighted Average life (in years)  Residual Life (mn) By buckets: 0 - 1 Y 1 - 2 Y 2 - 3 Y 3 - 4 Y 4 - 5 Y 5 - 10 Y   Maturity of Covered Bonds Weighted Average life (in years)  Maturity (mn) By buckets: 0 - 1 Y 1 - 2 Y 2 - 3 Y 3 - 4 Y 4 - 5 Y 5 - 10 Y  | 7.82  5.77 14.41 20.77 166.96 125.04 677.68 345.29 Total 1,355.91 Initial Maturity 6.44  0 0 0 0 0 0 1,000.00 | ND1  ND1  ND1  ND1  ND1  ND1  ND1  ND1                        | 0.43% 1.06% 1.53% 12.31% 9.22% 49.98% 25.47% 100% % Total Initial Maturity  0.00% 0.00% 0.00% 0.00% 10.00% | 0%  **Total Extended Maturity  0.00% 0.00% 0.00% 0.00% 0.00% 100.00% |
| G.3.4.2<br>G.3.4.3<br>G.3.4.4<br>G.3.4.5<br>G.3.4.7<br>G.3.4.8<br>G.3.4.9<br>G.3.5.1<br>G.3.5.2<br>G.3.5.3<br>G.3.5.4<br>G.3.5.5<br>G.3.5.6<br>G.3.5.6<br>G.3.5.7                                             | Weighted Average life (in years)  Residual Life (mn) By buckets: 0 - 1 Y 1 - 2 Y 2 - 3 Y 3 - 4 Y 4 - 5 Y 5 - 10 Y 10+ Y   5. Maturity of Covered Bonds  Weighted Average life (in years)  Maturity (mn) By buckets: 0 - 1 Y 1 - 2 Y 2 - 3 Y 3 - 4 Y 4 - 5 Y | 7.82  5.77 14.41 20.77 166.96 125.04 677.68 345.29 Total 1,355.91 Initial Maturity 6.44  0 0 0 0 0            | ND1  ND1  ND1  ND1  ND1  ND1  ND1  ND1                        | 0.43% 1.06% 1.53% 12.31% 9.22% 49.98% 25.47% 100% **Total Initial Maturity*  0.00% 0.00% 0.00% 0.00% 0.00% | 0% % Total Extended Maturity  0.00% 0.00% 0.00% 0.00% 0.00% 0.00%    |