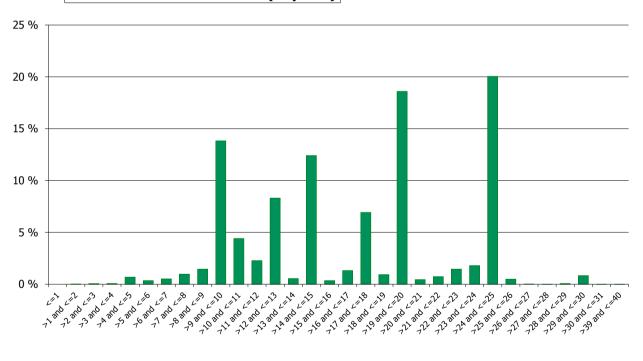

<=1       | 38,540,976.89    | 2.84 %   | 632                | 3.68 %   |
| >1 and <=2        | 26,001,438.20    | 1.92 %   | 253                | 1.47 %   |
| >2 and <=3        | 2,957,728.63     | 0.22 %   | 45                 | 0.26 %   |
| >3 and <=4        | 5,950,293.64     | 0.44 %   | 72                 | 0.42 %   |
| >4 and <=5        | 1,270,247.09     | 0.09 %   | 9                  | 0.05 %   |
|                   | 1,355,913,650.92 | 100.00 % | 17,156             | 100.00 % |

### **Straticifation Tables**

Portfolio Cut-off Date 31/10/2017

### 1. Geographic distribution



### 2. Seasoning





### 3. Remaining term to maturity

### **Distribution of Remaining Term to Maturity (in years)**



### 4. Original term to maturity

### **Distribution of Initial Term (in years)**



### 5. Origination Year

# **Distribution Origination Year**



### 6. Outstanding Loan Balance by Borrower

### **Outstanding Loan Balance by Borrower**



### 7. Interest Rate



### 8. Interest Rate Type

### **Distribution per Interest Type**



### 9. Next Reset Date



### 10. Interest Payment Frequency

### **Distribution per Interest Payment Frequency**



### 11. Repayment Type

### **Distribution per Repayment Type**



### 12. Current Loan to Current Value (LTV)

### **Current LTV Distribution**



### 13. Loan to Mortgage Inscription Ratio (LTM)

### **Loan To Mortgage Inscription Distribution**



14. Distribution of Average Life to Final Maturity (at 0% CPR)

### **Distribution of Average Life to Final Maturity**



### 15. Distribution of Average Life To Interest Reset Dat