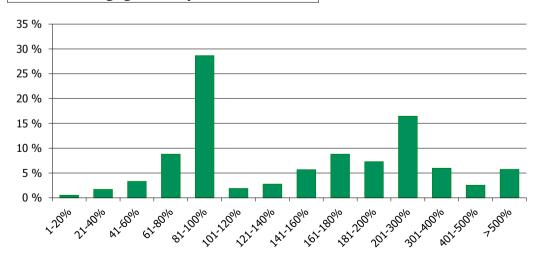

6. Other relevant information

|                                                                                                                                                                                                               | <u>b. Other relevant information</u>                                                                                                                                                                                                                        |                                                                                                               |                                                               |                                                                                                            |                                                                      |
|---------------------------------------------------------------------------------------------------------------------------------------------------------------------------------------------------------------|-------------------------------------------------------------------------------------------------------------------------------------------------------------------------------------------------------------------------------------------------------------|---------------------------------------------------------------------------------------------------------------|---------------------------------------------------------------|------------------------------------------------------------------------------------------------------------|----------------------------------------------------------------------|
| et 1.1                                                                                                                                                                                                        |                                                                                                                                                                                                                                                             |                                                                                                               |                                                               |                                                                                                            |                                                                      |
| Field                                                                                                                                                                                                         | 1. Basic Facts                                                                                                                                                                                                                                              |                                                                                                               |                                                               |                                                                                                            |                                                                      |
| Number                                                                                                                                                                                                        |                                                                                                                                                                                                                                                             |                                                                                                               |                                                               |                                                                                                            |                                                                      |
| G.1.1.1                                                                                                                                                                                                       | Country                                                                                                                                                                                                                                                     | Belgium                                                                                                       |                                                               |                                                                                                            |                                                                      |
| G.1.1.2                                                                                                                                                                                                       | Issuer Name                                                                                                                                                                                                                                                 | BNP Paribas Fortis NV/SA                                                                                      |                                                               |                                                                                                            |                                                                      |
| G.1.1.3                                                                                                                                                                                                       | Link to Issuer's Website                                                                                                                                                                                                                                    | https://www.bnpparibasfortis.com/investors/coveredbond                                                        |                                                               |                                                                                                            |                                                                      |
|                                                                                                                                                                                                               |                                                                                                                                                                                                                                                             | <u>\$</u>                                                                                                     |                                                               |                                                                                                            |                                                                      |
| G.1.1.4                                                                                                                                                                                                       | Cut-off date                                                                                                                                                                                                                                                | 31/10/2017                                                                                                    |                                                               |                                                                                                            |                                                                      |
|                                                                                                                                                                                                               | 2. Regulatory Summary                                                                                                                                                                                                                                       |                                                                                                               |                                                               |                                                                                                            |                                                                      |
| G.2.1.1                                                                                                                                                                                                       | UCITS Compliance (Y/N)                                                                                                                                                                                                                                      | Υ                                                                                                             |                                                               |                                                                                                            |                                                                      |
| G.2.1.2                                                                                                                                                                                                       | CRR Compliance (Y/N)                                                                                                                                                                                                                                        | Υ                                                                                                             |                                                               |                                                                                                            |                                                                      |
| G.2.1.3                                                                                                                                                                                                       | LCR status                                                                                                                                                                                                                                                  | https://www.coveredbondlabel.com/issuer/131/                                                                  |                                                               |                                                                                                            |                                                                      |
|                                                                                                                                                                                                               | 3. General Cover Pool / Covered Bond Information                                                                                                                                                                                                            | on                                                                                                            |                                                               |                                                                                                            |                                                                      |
|                                                                                                                                                                                                               | 1.General Information                                                                                                                                                                                                                                       | Nominal (mn)                                                                                                  |                                                               |                                                                                                            |                                                                      |
| G.3.1.1                                                                                                                                                                                                       | Total Cover Assets                                                                                                                                                                                                                                          | 1,355.91                                                                                                      |                                                               |                                                                                                            |                                                                      |
| G.3.1.2                                                                                                                                                                                                       | Outstanding Covered Bonds                                                                                                                                                                                                                                   | 1,000.00                                                                                                      |                                                               |                                                                                                            |                                                                      |
| 0.0.1                                                                                                                                                                                                         | 2. Over-collateralisation (OC)                                                                                                                                                                                                                              | Legal / Regulatory                                                                                            | Actual                                                        | Minimum Committed                                                                                          | Purpose                                                              |
| G.3.2.1                                                                                                                                                                                                       | OC (%)                                                                                                                                                                                                                                                      | 5%                                                                                                            | 36%                                                           | 5%                                                                                                         | ND1                                                                  |
| 0.0.2.2                                                                                                                                                                                                       | 3. Cover Pool Composition                                                                                                                                                                                                                                   | Nominal (mn)                                                                                                  |                                                               | % Cover Pool                                                                                               |                                                                      |
| G.3.3.1                                                                                                                                                                                                       | Mortgages                                                                                                                                                                                                                                                   | 1,355.91                                                                                                      |                                                               | 99.63%                                                                                                     |                                                                      |
| G.3.3.2                                                                                                                                                                                                       | Public Sector                                                                                                                                                                                                                                               | -                                                                                                             |                                                               | 0.00%                                                                                                      |                                                                      |
| G.3.3.3                                                                                                                                                                                                       | Shipping                                                                                                                                                                                                                                                    | _                                                                                                             |                                                               | 0.00%                                                                                                      |                                                                      |
| G.3.3.4                                                                                                                                                                                                       | Substitute Assets                                                                                                                                                                                                                                           | 5.00                                                                                                          |                                                               | 0.37%                                                                                                      |                                                                      |
| G.3.3.5                                                                                                                                                                                                       | Other                                                                                                                                                                                                                                                       | 0.00                                                                                                          |                                                               | 0.00%                                                                                                      |                                                                      |
| G.3.3.6                                                                                                                                                                                                       |                                                                                                                                                                                                                                                             | Total 1,360.91                                                                                                |                                                               | 100%                                                                                                       |                                                                      |
|                                                                                                                                                                                                               |                                                                                                                                                                                                                                                             |                                                                                                               |                                                               |                                                                                                            |                                                                      |
|                                                                                                                                                                                                               | 4. Cover Pool Amortisation Profile                                                                                                                                                                                                                          | Contractual                                                                                                   | Expected Upon Prepayments                                     | % Total Contractual                                                                                        | % Total Expected Upon Prepayments                                    |
| G.3.4.1                                                                                                                                                                                                       | 4. Cover Pool Amortisation Profile  Weighted Average life (in years)                                                                                                                                                                                        |                                                                                                               | Expected Upon Prepayments  ND1                                | % Total Contractual                                                                                        | % Total Expected Upon Prepayments                                    |
| G.3.4.1                                                                                                                                                                                                       |                                                                                                                                                                                                                                                             | Contractual 7.82                                                                                              |                                                               | % Total Contractual                                                                                        | % Total Expected Upon Prepayments                                    |
| G.3.4.1                                                                                                                                                                                                       |                                                                                                                                                                                                                                                             |                                                                                                               |                                                               | % Total Contractual                                                                                        | % Total Expected Upon Prepayments                                    |
| G.3.4.1                                                                                                                                                                                                       | Weighted Average life (in years)                                                                                                                                                                                                                            |                                                                                                               |                                                               | % Total Contractual                                                                                        | % Total Expected Upon Prepayments                                    |
| G.3.4.1<br>G.3.4.2                                                                                                                                                                                            | Weighted Average life (in years)<br>Residual Life (mn)                                                                                                                                                                                                      |                                                                                                               |                                                               | % Total Contractual  0.43%                                                                                 | % Total Expected Upon Prepayments                                    |
| G.3.4.2<br>G.3.4.3                                                                                                                                                                                            | Weighted Average life (in years)<br>Residual Life (mn)<br>By buckets:<br>0 - 1 Y<br>1 - 2 Y                                                                                                                                                                 | 7.82<br>5.77<br>14.41                                                                                         | ND1<br>ND1<br>ND1                                             | 0.43%<br>1.06%                                                                                             | % Total Expected Upon Prepayments                                    |
| G.3.4.2                                                                                                                                                                                                       | Weighted Average life (in years)<br>Residual Life (mn)<br>By buckets:<br>0 - 1 Y                                                                                                                                                                            | 7.82<br>5.77<br>14.41<br>20.77                                                                                | ND1                                                           | 0.43%                                                                                                      | % Total Expected Upon Prepayments                                    |
| G.3.4.2<br>G.3.4.3<br>G.3.4.4<br>G.3.4.5                                                                                                                                                                      | Weighted Average life (in years)  Residual Life (mn)  By buckets: 0 - 1 Y 1 - 2 Y 2 - 3 Y 3 - 4 Y                                                                                                                                                           | 7.82<br>5.77<br>14.41<br>20.77<br>166.96                                                                      | ND1<br>ND1<br>ND1<br>ND1<br>ND1                               | 0.43%<br>1.06%<br>1.53%<br>12.31%                                                                          | % Total Expected Upon Prepayments                                    |
| G.3.4.2<br>G.3.4.3<br>G.3.4.4<br>G.3.4.5<br>G.3.4.6                                                                                                                                                           | Weighted Average life (in years)  Residual Life (mn) By buckets: 0 - 1 Y 1 - 2 Y 2 - 3 Y 3 - 4 Y 4 - 5 Y                                                                                                                                                    | 7.82<br>5.77<br>14.41<br>20.77<br>166.96<br>125.04                                                            | ND1<br>ND1<br>ND1<br>ND1<br>ND1<br>ND1                        | 0.43%<br>1.06%<br>1.53%<br>12.31%<br>9.22%                                                                 | % Total Expected Upon Prepayments                                    |
| G.3.4.2<br>G.3.4.3<br>G.3.4.4<br>G.3.4.5<br>G.3.4.6<br>G.3.4.7                                                                                                                                                | Weighted Average life (in years)  Residual Life (mn) By buckets: 0 - 1 Y 1 - 2 Y 2 - 3 Y 3 - 4 Y 4 - 5 Y 5 - 10 Y                                                                                                                                           | 7.82<br>5.77<br>14.41<br>20.77<br>166.96<br>125.04<br>677.68                                                  | ND1<br>ND1<br>ND1<br>ND1<br>ND1<br>ND1<br>ND1                 | 0.43%<br>1.06%<br>1.53%<br>12.31%<br>9.22%<br>49.98%                                                       | % Total Expected Upon Prepayments                                    |
| G.3.4.2<br>G.3.4.3<br>G.3.4.4<br>G.3.4.5<br>G.3.4.6<br>G.3.4.7<br>G.3.4.8                                                                                                                                     | Weighted Average life (in years)  Residual Life (mn) By buckets: 0 - 1 Y 1 - 2 Y 2 - 3 Y 3 - 4 Y 4 - 5 Y                                                                                                                                                    | 7.82 5.77 14.41 20.77 166.96 125.04 677.68 345.29                                                             | ND1<br>ND1<br>ND1<br>ND1<br>ND1<br>ND1<br>ND1<br>ND1          | 0.43%<br>1.06%<br>1.53%<br>12.31%<br>9.22%<br>49.98%<br>25.47%                                             |                                                                      |
| G.3.4.2<br>G.3.4.3<br>G.3.4.4<br>G.3.4.5<br>G.3.4.6<br>G.3.4.7                                                                                                                                                | Weighted Average life (in years)  Residual Life (mn) By buckets: 0 - 1 Y 1 - 2 Y 2 - 3 Y 3 - 4 Y 4 - 5 Y 5 - 10 Y 10+ Y                                                                                                                                     | 7.82  5.77 14.41 20.77 166.96 125.04 677.68 345.29 Total 1,355.91                                             | ND1<br>ND1<br>ND1<br>ND1<br>ND1<br>ND1<br>ND1<br>ND1<br>ND1   | 0.43%<br>1.06%<br>1.53%<br>12.31%<br>9.22%<br>49.98%<br>25.47%<br>100%                                     | 0%                                                                   |
| G.3.4.2<br>G.3.4.3<br>G.3.4.4<br>G.3.4.5<br>G.3.4.6<br>G.3.4.7<br>G.3.4.8<br>G.3.4.9                                                                                                                          | Weighted Average life (in years)  Residual Life (mn)  By buckets:  0 - 1 Y  1 - 2 Y  2 - 3 Y  3 - 4 Y  4 - 5 Y  5 - 10 Y  10+ Y  S. Maturity of Covered Bonds                                                                                               | 7.82  5.77 14.41 20.77 166.96 125.04 677.68 345.29 Total 1,355.91 Initial Maturity                            | ND1  ND1  ND1  ND1  ND1  ND1  ND1  ND1                        | 0.43%<br>1.06%<br>1.53%<br>12.31%<br>9.22%<br>49.98%<br>25.47%                                             |                                                                      |
| G.3.4.2<br>G.3.4.3<br>G.3.4.4<br>G.3.4.5<br>G.3.4.6<br>G.3.4.7<br>G.3.4.8                                                                                                                                     | Weighted Average life (in years)  Residual Life (mn) By buckets: 0 - 1 Y 1 - 2 Y 2 - 3 Y 3 - 4 Y 4 - 5 Y 5 - 10 Y 10+ Y                                                                                                                                     | 7.82  5.77 14.41 20.77 166.96 125.04 677.68 345.29 Total 1,355.91                                             | ND1<br>ND1<br>ND1<br>ND1<br>ND1<br>ND1<br>ND1<br>ND1<br>ND1   | 0.43%<br>1.06%<br>1.53%<br>12.31%<br>9.22%<br>49.98%<br>25.47%<br>100%                                     | 0%                                                                   |
| G.3.4.2<br>G.3.4.3<br>G.3.4.4<br>G.3.4.5<br>G.3.4.6<br>G.3.4.7<br>G.3.4.8<br>G.3.4.9                                                                                                                          | Weighted Average life (in years)  Residual Life (mn) By buckets: 0 - 1 Y 1 - 2 Y 2 - 3 Y 3 - 4 Y 4 - 5 Y 5 - 10 Y 10 + Y   S. Maturity of Covered Bonds Weighted Average life (in years)                                                                    | 7.82  5.77 14.41 20.77 166.96 125.04 677.68 345.29 Total 1,355.91 Initial Maturity                            | ND1  ND1  ND1  ND1  ND1  ND1  ND1  ND1                        | 0.43%<br>1.06%<br>1.53%<br>12.31%<br>9.22%<br>49.98%<br>25.47%<br>100%                                     | 0%                                                                   |
| G.3.4.2<br>G.3.4.3<br>G.3.4.4<br>G.3.4.5<br>G.3.4.6<br>G.3.4.7<br>G.3.4.8<br>G.3.4.9                                                                                                                          | Weighted Average life (in years)  Residual Life (mn) By buckets: 0 - 1 Y 1 - 2 Y 2 - 3 Y 3 - 4 Y 4 - 5 Y 5 - 10 Y 10+ Y  5. Maturity of Covered Bonds Weighted Average life (in years) Maturity (mn)                                                        | 7.82  5.77 14.41 20.77 166.96 125.04 677.68 345.29 Total 1,355.91 Initial Maturity                            | ND1  ND1  ND1  ND1  ND1  ND1  ND1  ND1                        | 0.43%<br>1.06%<br>1.53%<br>12.31%<br>9.22%<br>49.98%<br>25.47%<br>100%                                     | 0%                                                                   |
| G.3.4.2<br>G.3.4.3<br>G.3.4.4<br>G.3.4.5<br>G.3.4.6<br>G.3.4.7<br>G.3.4.8<br>G.3.4.9                                                                                                                          | Weighted Average life (in years)  Residual Life (mn) By buckets: 0 - 1 Y 1 - 2 Y 2 - 3 Y 3 - 4 Y 4 - 5 Y 5 - 10 Y 10 + Y   S. Maturity of Covered Bonds Weighted Average life (in years)  Maturity (mn) By buckets:                                         | 7.82  5.77 14.41 20.77 166.96 125.04 677.68 345.29 Total 1,355.91 Initial Maturity 6.44                       | ND1  ND1  ND1  ND1  ND1  ND1  ND1  ND1                        | 0.43%<br>1.06%<br>1.53%<br>12.31%<br>9.22%<br>49.98%<br>25.47%<br>100%<br>% Total Initial Maturity         | 0%<br><b>% Total Extended Maturity</b>                               |
| G.3.4.2<br>G.3.4.3<br>G.3.4.5<br>G.3.4.5<br>G.3.4.7<br>G.3.4.8<br>G.3.4.9<br>G.3.5.1                                                                                                                          | Weighted Average life (in years)  Residual Life (mn) By buckets: 0 - 1 Y 1 - 2 Y 2 - 3 Y 3 - 4 Y 4 - 5 Y 5 - 10 Y 10 + Y   5. Maturity of Covered Bonds Weighted Average life (in years)  Maturity (mn) By buckets: 0 - 1 Y                                 | 7.82  5.77 14.41 20.77 166.96 125.04 677.68 345.29 Total 1,355.91 Initial Maturity 6.44                       | ND1  ND1  ND1  ND1  ND1  ND1  ND1  ND1                        | 0.43% 1.06% 1.53% 12.31% 9.22% 49.98% 25.47% 100% % Total Initial Maturity                                 | 0% % Total Extended Maturity  0.00%                                  |
| G.3.4.2<br>G.3.4.3<br>G.3.4.4<br>G.3.4.5<br>G.3.4.7<br>G.3.4.8<br>G.3.4.9<br>G.3.5.1                                                                                                                          | Weighted Average life (in years)  Residual Life (mn) By buckets: 0 - 1 Y 1 - 2 Y 2 - 3 Y 3 - 4 Y 4 - 5 Y 5 - 10 Y 10+ Y  5. Maturity of Covered Bonds Weighted Average life (in years)  Maturity (mn) By buckets: 0 - 1 Y 1 - 2 Y                           | 7.82  5.77 14.41 20.77 166.96 125.04 677.68 345.29 Total 1,355.91 Initial Maturity 6.44  0                    | ND1  ND1  ND1  ND1  ND1  ND1  ND1  ND1                        | 0.43% 1.06% 1.53% 12.31% 9.22% 49.98% 25.47% 100% **Total Initial Maturity  0.00% 0.00%                    | 0%  **Total Extended Maturity  0.00% 0.00%                           |
| G.3.4.2<br>G.3.4.3<br>G.3.4.4<br>G.3.4.5<br>G.3.4.6<br>G.3.4.7<br>G.3.4.8<br>G.3.4.9<br>G.3.5.1                                                                                                               | Weighted Average life (in years)  Residual Life (mn) By buckets: 0 - 1 Y 1 - 2 Y 2 - 3 Y 3 - 4 Y 4 - 5 Y 5 - 10 Y 10 + Y   S. Maturity of Covered Bonds Weighted Average life (in years)  Maturity (mn) By buckets: 0 - 1 Y 1 - 2 Y 2 - 3 Y                 | 7.82  5.77 14.41 20.77 166.96 125.04 677.68 345.29 Total 1,355.91 Initial Maturity 6.44  0 0 0 0              | ND1  ND1  ND1  ND1  ND1  ND1  ND1  O  Extended Maturity  7.44 | 0.43% 1.06% 1.53% 12.31% 9.22% 49.98% 25.47% 100% % Total Initial Maturity  0.00% 0.00% 0.00%              | 0%  **Total Extended Maturity  0.00% 0.00% 0.00%                     |
| G.3.4.2<br>G.3.4.3<br>G.3.4.4<br>G.3.4.5<br>G.3.4.6<br>G.3.4.7<br>G.3.4.8<br>G.3.4.9<br>G.3.5.1                                                                                                               | Weighted Average life (in years)  Residual Life (mn) By buckets: 0 - 1 Y 1 - 2 Y 2 - 3 Y 3 - 4 Y 4 - 5 Y 5 - 10 Y 10 + Y   5. Maturity of Covered Bonds Weighted Average life (in years)  Maturity (mn) By buckets: 0 - 1 Y 1 - 2 Y 2 - 3 Y 3 - 4 Y         | 7.82  5.77 14.41 20.77 166.96 125.04 677.68 345.29 Total 1,355.91 Initial Maturity 6.44  0 0 0 0              | ND1  ND1  ND1  ND1  ND1  ND1  ND1  O  Extended Maturity  7.44 | 0.43% 1.06% 1.53% 12.31% 9.22% 49.98% 25.47% 100% % Total Initial Maturity  0.00% 0.00% 0.00% 0.00%        | 0%  **Total Extended Maturity  0.00% 0.00% 0.00% 0.00% 0.00%         |
| G.3.4.2<br>G.3.4.3<br>G.3.4.4<br>G.3.4.5<br>G.3.4.7<br>G.3.4.8<br>G.3.4.9<br>G.3.5.1<br>G.3.5.2<br>G.3.5.3<br>G.3.5.4<br>G.3.5.5<br>G.3.5.6<br>G.3.5.6<br>G.3.5.7                                             | Weighted Average life (in years)  Residual Life (mn) By buckets: 0 - 1 Y 1 - 2 Y 2 - 3 Y 3 - 4 Y 4 - 5 Y 5 - 10 Y 10+ Y   5. Maturity of Covered Bonds  Weighted Average life (in years)  Maturity (mn) By buckets: 0 - 1 Y 1 - 2 Y 2 - 3 Y 3 - 4 Y 4 - 5 Y | 7.82  5.77 14.41 20.77 166.96 125.04 677.68 345.29 Total 1,355.91 Initial Maturity 6.44  0 0 0 0 0            | ND1  ND1  ND1  ND1  ND1  ND1  ND1  ND1                        | 0.43% 1.06% 1.53% 12.31% 9.22% 49.98% 25.47% 100% **Total Initial Maturity*  0.00% 0.00% 0.00% 0.00% 0.00% | 0% % Total Extended Maturity  0.00% 0.00% 0.00% 0.00% 0.00%          |
| G.3.4.2<br>G.3.4.3<br>G.3.4.4<br>G.3.4.5<br>G.3.4.6<br>G.3.4.7<br>G.3.4.8<br>G.3.4.9<br>G.3.5.1<br>G.3.5.2<br>G.3.5.3<br>G.3.5.4<br>G.3.5.5<br>G.3.5.5<br>G.3.5.6<br>G.3.5.7<br>G.3.5.7<br>G.3.5.7<br>G.3.5.8 | Weighted Average life (in years)  Residual Life (mn) By buckets: 0 - 1 Y 1 - 2 Y 2 - 3 Y 3 - 4 Y 4 - 5 Y 5 - 10 Y   Maturity of Covered Bonds Weighted Average life (in years)  Maturity (mn) By buckets: 0 - 1 Y 1 - 2 Y 2 - 3 Y 3 - 4 Y 4 - 5 Y 5 - 10 Y  | 7.82  5.77 14.41 20.77 166.96 125.04 677.68 345.29 Total 1,355.91 Initial Maturity 6.44  0 0 0 0 0 0 1,000.00 | ND1  ND1  ND1  ND1  ND1  ND1  ND1  ND1                        | 0.43% 1.06% 1.53% 12.31% 9.22% 49.98% 25.47% 100% % Total Initial Maturity  0.00% 0.00% 0.00% 0.00% 10.00% | 0%  **Total Extended Maturity  0.00% 0.00% 0.00% 0.00% 0.00% 100.00% |
| G.3.4.2<br>G.3.4.3<br>G.3.4.4<br>G.3.4.5<br>G.3.4.7<br>G.3.4.8<br>G.3.4.9<br>G.3.5.1<br>G.3.5.2<br>G.3.5.3<br>G.3.5.4<br>G.3.5.5<br>G.3.5.6<br>G.3.5.6<br>G.3.5.7                                             | Weighted Average life (in years)  Residual Life (mn) By buckets: 0 - 1 Y 1 - 2 Y 2 - 3 Y 3 - 4 Y 4 - 5 Y 5 - 10 Y 10+ Y   5. Maturity of Covered Bonds  Weighted Average life (in years)  Maturity (mn) By buckets: 0 - 1 Y 1 - 2 Y 2 - 3 Y 3 - 4 Y 4 - 5 Y | 7.82  5.77 14.41 20.77 166.96 125.04 677.68 345.29 Total 1,355.91 Initial Maturity 6.44  0 0 0 0 0            | ND1  ND1  ND1  ND1  ND1  ND1  ND1  ND1                        | 0.43% 1.06% 1.53% 12.31% 9.22% 49.98% 25.47% 100% **Total Initial Maturity*  0.00% 0.00% 0.00% 0.00% 0.00% | 0% % Total Extended Maturity  0.00% 0.00% 0.00% 0.00% 0.00% 0.00%    |