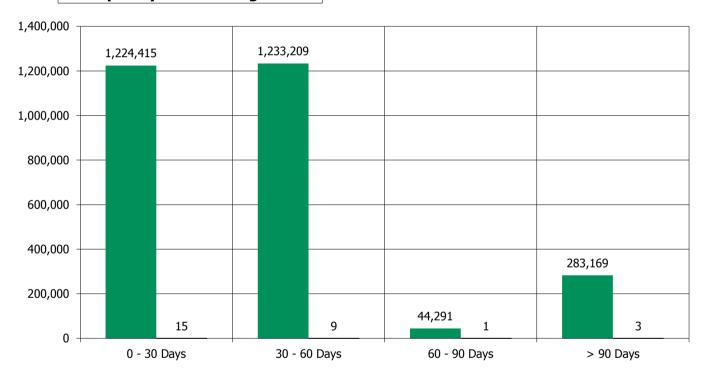

Interest Reset Date**



# **Cover Pool Performance**

Portfolio Cut-off Date 31/10/2017

# 1. Delinquencies (at cut-off date)

|              | In EUR           | In %     | In number of loans | In %     |
|--------------|------------------|----------|--------------------|----------|
| Performing   | 1,353,128,566.73 | 99.79 %  | 17,128             | 99.84 %  |
| 0 - 30 Days  | 1,224,415.25     | 0.09 %   | 15                 | 0.09 %   |
| 30 - 60 Days | 1,233,209.13     | 0.09 %   | 9                  | 0.05 %   |
| 60 - 90 Days | 44,290.76        | 0.00 %   | 1                  | 0.01 %   |
| > 90 Days    | 283,169.05       | 0.02 %   | 3                  | 0.02 %   |
| Total        | 1,355,913,650.92 | 100.00 % | 17,156             | 100.00 % |

# **Delinquency Outstanding in Euro**



# **Amortisation**

Portfolio Cut-off Date

Oct/2017

| TIME                   |          | LIABILITIES                    |                                | COVER LOA                      | AN ASSETS                      |                                |
|------------------------|----------|--------------------------------|--------------------------------|--------------------------------|--------------------------------|--------------------------------|
| Maturity               | Month    | Covered bonds                  | CPR 0%                         | CPR 2%                         | CPR 5%                         | CPR 10%                        |
| 1/11/2017              | 1        | 1,000,000,000                  | 1,347,934,858                  | 1,345,648,661