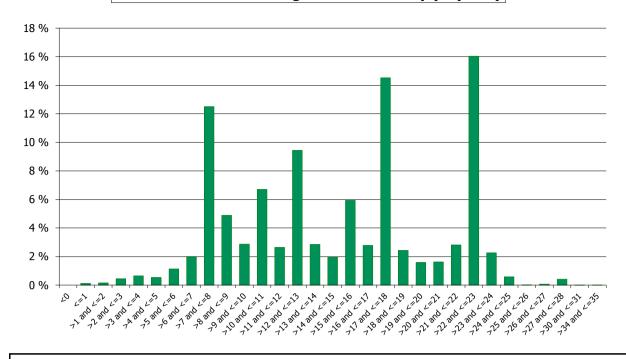

o Maturity | 1,281,192,966.47 | 94.49 %  | 16,145             | 94.11 %  |
| >=0 and <=1       | 38,540,976.89    | 2.84 %   | 632                | 3.68 %   |
| >1 and <=2        | 26,001,438.20    | 1.92 %   | 253                | 1.47 %   |
| >2 and <=3        | 2,957,728.63     | 0.22 %   | 45                 | 0.26 %   |
| >3 and <=4        | 5,950,293.64     | 0.44 %   | 72                 | 0.42 %   |
| >4 and <=5        | 1,270,247.09     | 0.09 %   | 9                  | 0.05 %   |
|                   | 1,355,913,650.92 | 100.00 % | 17,156             | 100.00 % |

### **Straticifation Tables**

Portfolio Cut-off Date 31/10/2017

### 1. Geographic distribution



### 2. Seasoning





### 3. Remaining term to maturity

### **Distribution of Remaining Term to Maturity (in years)**



### 4. Original term to maturity

### **Distribution of Initial Term (in years)**



### 5. Origination Year

# **Distribution Origination Year**



### 6. Outstanding Loan Balance by Borrower

### **Outstanding Loan Balance by Borrower**



### 7. Interest Rate



### 8. Interest Rate Type

### **Distribution per Interest Type**



### 9. Next Reset Date



### 10. Interest Payment Frequency

### **Distribution per Interest Payment Frequency**



### 11. Repayment Type

### **Distribution per Repayment Type**



### 12. Current Loan to Current Value (LTV)

### **Current LTV Distribution**



### 13. Loan to Mortgage Inscription Ratio (LTM)

### **Loan To Mortgage Inscription Distribution**



14. Distribution of Average Life to Final Maturity (at 0% CPR)

### **Distribution of Average L