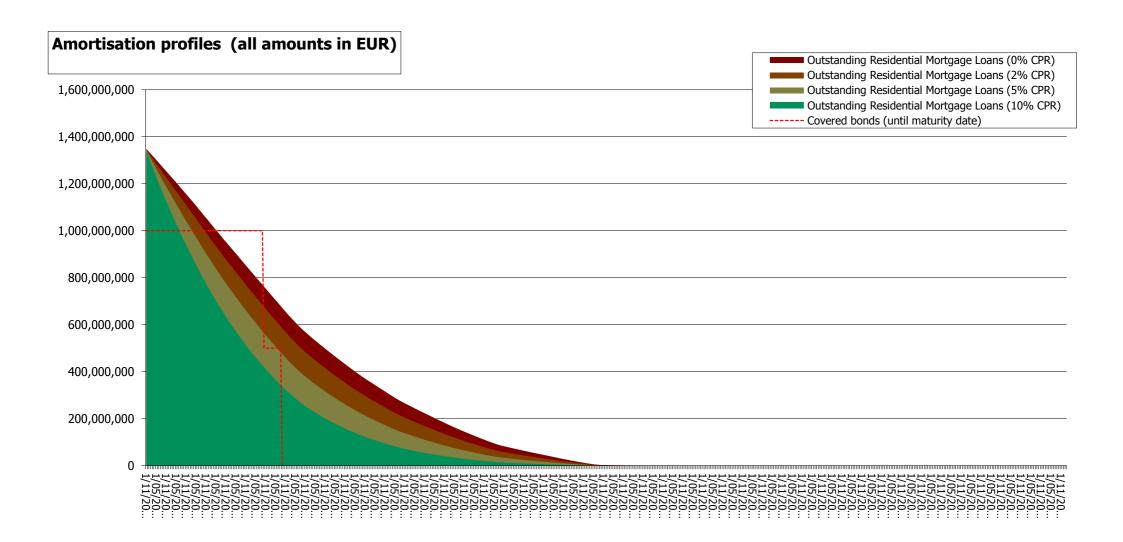

| 0              | 0             |
| 1/07/2060              | 513        | 0               | 0               | 0              | 0             |
| 1/06/2060              | 512        | 0               | 0               | 0              | 0             |
| 1/05/2060              | 511        | 0               | 0               | 0              | 0             |
| 1/04/2060              | 510        | 0               | 0               | 0              | 0             |
| 1/03/2060              | 509        | 0               | 0               | 0              | 0             |
| 1/02/2060              | 508        | 0               | 0               | 0              | 0             |
| 1/12/2059<br>1/01/2060 | 506<br>507 | 0               | 0<br>0          | 0<br>0         | 0<br>0        |



### E. Harmonised Transparency Template - Optional ECB - ECAIs Data Disclosure

| E.1.1.1 Sponsor (if applicable)