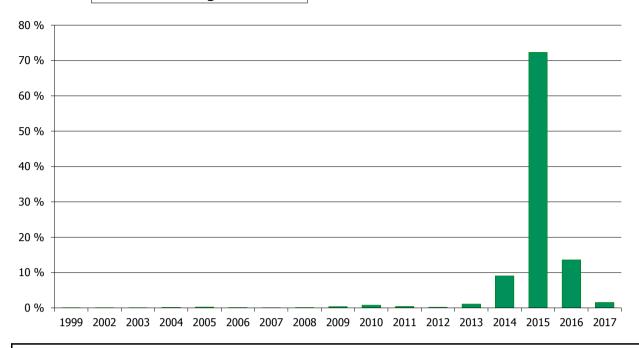

.68 %   |
| >1 and <=2        | 26,001,438.20    | 1.92 %   | 253                | 1.47 %   |
| >2 and <=3        | 2,957,728.63     | 0.22 %   | 45                 | 0.26 %   |
| >3 and <=4        | 5,950,293.64     | 0.44 %   | 72                 | 0.42 %   |
| >4 and <=5        | 1,270,247.09     | 0.09 %   | 9                  | 0.05 %   |
|                   | 1,355,913,650.92 | 100.00 % | 17,156             | 100.00 % |

### **Straticifation Tables**

Portfolio Cut-off Date 31/10/2017

### 1. Geographic distribution



### 2. Seasoning





### 3. Remaining term to maturity

### **Distribution of Remaining Term to Maturity (in years)**



### 4. Original term to maturity

### **Distribution of Initial Term (in years)**



### 5. Origination Year

# **Distribution Origination Year**



### 6. Outstanding Loan Balance by Borrower

### **Outstanding Loan Balance by Borrower**



### 7. Interest Rate



### 8. Interest Rate Type

### **Distribution per Interest Type**



### 9. Next Reset Date



### 10. Interest Payment Frequency

### **Distribution per Interest Payment Frequency**



### 11. Repayment Type

### **Distribution per Repayment Type**



### 12. Current Loan to Current Value (LTV)

### **Current LTV Distribution**



### 13. Loan to Mortgage Inscription Ratio (LTM)

### **Loan To Mortgage Inscription Distribution**



14. Distribution of Average Life to Final Maturity (at 0% CPR)

### **Distribution of Average Life to Final Maturity**



### 15. Distribution of Average Life To Interest Reset Date (at 0% CPR)

# **Distribution of Average Life To Interest Rese