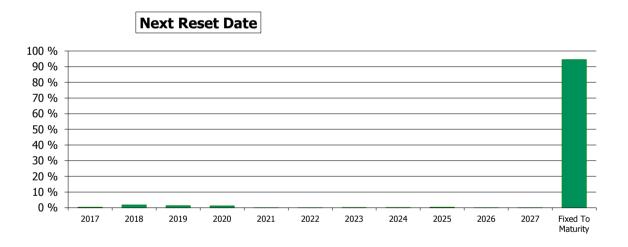

| 0.44 %   | 72                 | 0.42 %   |
| >4 and <=5        | 1,270,247.09     | 0.09 %   | 9                  | 0.05 %   |
|                   | 1,355,913,650.92 | 100.00 % | 17,156             | 100.00 % |

### **Straticifation Tables**

Portfolio Cut-off Date 31/10/2017

### 1. Geographic distribution



### 2. Seasoning





### 3. Remaining term to maturity

### **Distribution of Remaining Term to Maturity (in years)**



### 4. Original term to maturity

### **Distribution of Initial Term (in years)**



### 5. Origination Year

# **Distribution Origination Year**



### 6. Outstanding Loan Balance by Borrower

### **Outstanding Loan Balance by Borrower**



### 7. Interest Rate



### 8. Interest Rate Type

### **Distribution per Interest Type**



### 9. Next Reset Date



### 10. Interest Payment Frequency

### **Distribution per Interest Payment Frequency**



### 11. Repayment Type

### **Distribution per Repayment Type**



### 12. Current Loan to Current Value (LTV)

### **Current LTV Distribution**



### 13. Loan to Mortgage Inscription Ratio (LTM)

### **Loan To Mortgage Inscription Distribution**



14. Distribution of Average Life to Final Maturity (at 0% CPR)

### **Distribution of Average Life to Final Maturity**



### 15. Distribution of Average Life To Interest Reset Date (at 0% CPR)

# **Distribution of Average Life To Interest Reset Date**



# **Cover Pool Performance**

Portfolio Cut-off Date 31/10/2017

# 1. Delinquencies (at cut-off date)

|              | In EUR           | In %     | In number of loans | In %     |
|--------------|--