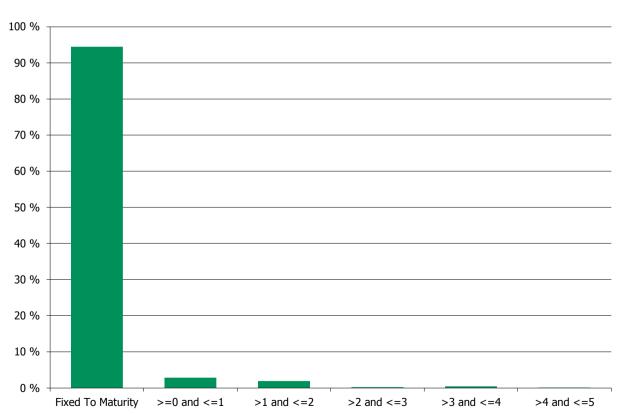

utstanding Loan Balance by Borrower

### **Outstanding Loan Balance by Borrower**



### 7. Interest Rate



### 8. Interest Rate Type

### **Distribution per Interest Type**



### 9. Next Reset Date



### 10. Interest Payment Frequency

### **Distribution per Interest Payment Frequency**



### 11. Repayment Type

### **Distribution per Repayment Type**



### 12. Current Loan to Current Value (LTV)

### **Current LTV Distribution**



### 13. Loan to Mortgage Inscription Ratio (LTM)

### **Loan To Mortgage Inscription Distribution**



14. Distribution of Average Life to Final Maturity (at 0% CPR)

### **Distribution of Average Life to Final Maturity**



### 15. Distribution of Average Life To Interest Reset Date (at 0% CPR)

# **Distribution of Average Life To Interest Reset Date**



# **Cover Pool Performance**

Portfolio Cut-off Date 31/10/2017

# 1. Delinquencies (at cut-off date)

|              | In EUR           | In %     | In number of loans | In %     |
|--------------|------------------|----------|--------------------|----------|
| Performing   | 1,353,128,566.73 | 99.79 %  | 17,128             | 99.84 %  |
| 0 - 30 Days  | 1,224,415.25     | 0.09 %   | 15                 | 0.09 %   |
| 30 - 60 Days | 1,233,209.13     | 0.09 %   | 9                  | 0.05 %   |
| 60 - 90 Days | 44,290.76        | 0.00 %   | 1                  | 0.01 %   |
| > 90 Days    | 283,169.05       | 0.02 %   | 3                  | 0.02 %   |
| Total        | 1,355,913,650.92 | 100.00 % | 17,156             | 100.00 % |

# **Delinquency Outstanding in Euro**



# **Amortisation**

P