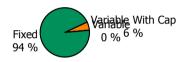

<=4        | 5,950,293.64     | 0.44 %   | 72                 | 0.42 %   |
| >4 and <=5        | 1,270,247.09     | 0.09 %   | 9                  | 0.05 %   |
|                   | 1,355,913,650.92 | 100.00 % | 17,156             | 100.00 % |

### **Straticifation Tables**

Portfolio Cut-off Date 31/10/2017

### 1. Geographic distribution



### 2. Seasoning





### 3. Remaining term to maturity

### **Distribution of Remaining Term to Maturity (in years)**



### 4. Original term to maturity

### **Distribution of Initial Term (in years)**



### 5. Origination Year

# **Distribution Origination Year**



### 6. Outstanding Loan Balance by Borrower

### **Outstanding Loan Balance by Borrower**



### 7. Interest Rate



### 8. Interest Rate Type

### **Distribution per Interest Type**



### 9. Next Reset Date



### 10. Interest Payment Frequency

### **Distribution per Interest Payment Frequency**



### 11. Repayment Type

### **Distribution per Repayment Type**



### 12. Current Loan to Current Value (LTV)

### **Current LTV Distribution**



### 13. Loan to Mortgage Inscription Ratio (LTM)

### **Loan To Mortgage Inscription Distribution**



14. Distribution of Average Life to Final Maturity (at 0% CPR)

### **Distribution of Average Life to Final Maturity**



### 15. Distribution of Average Life To Interest Reset Date (at 0% CPR)

# **Distribution of Average Life To Interest Reset Date**



# **Cover Pool Performance**

Portfolio Cut-off Date 31/10/2017

# 1. Delinquencies (at cut-off date)

|              | In EUR           | In %     | In number of loans | In