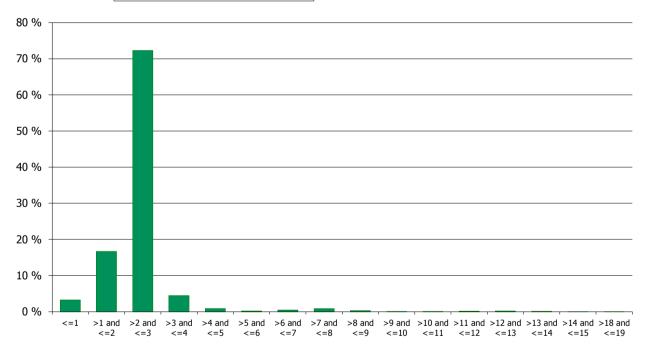

|
|-------------------|------------------|----------|--------------------|----------|
| Fixed To Maturity | 1,281,192,966.47 | 94.49 %  | 16,145             | 94.11 %  |
| >=0 and <=1       | 38,540,976.89    | 2.84 %   | 632                | 3.68 %   |
| >1 and <=2        | 26,001,438.20    | 1.92 %   | 253                | 1.47 %   |
| >2 and <=3        | 2,957,728.63     | 0.22 %   | 45                 | 0.26 %   |
| >3 and <=4        | 5,950,293.64     | 0.44 %   | 72                 | 0.42 %   |
| >4 and <=5        | 1,270,247.09     | 0.09 %   | 9                  | 0.05 %   |
|                   | 1,355,913,650.92 | 100.00 % | 17,156             | 100.00 % |

### **Straticifation Tables**

Portfolio Cut-off Date 31/10/2017

### 1. Geographic distribution



### 2. Seasoning





### 3. Remaining term to maturity

### **Distribution of Remaining Term to Maturity (in years)**



### 4. Original term to maturity

### **Distribution of Initial Term (in years)**



### 5. Origination Year

# **Distribution Origination Year**



### 6. Outstanding Loan Balance by Borrower

### **Outstanding Loan Balance by Borrower**



### 7. Interest Rate



### 8. Interest Rate Type

### **Distribution per Interest Type**



### 9. Next Reset Date



### 10. Interest Payment Frequency

### **Distribution per Interest Payment Frequency**



### 11. Repayment Type

### **Distribution per Repayment Type**



### 12. Current Loan to Current Value (LTV)

### **Current LTV Distribution**



### 13. Loan to Mortgage Inscription Ratio (LTM)

### **Loan To Mortgage Inscription Distribution*