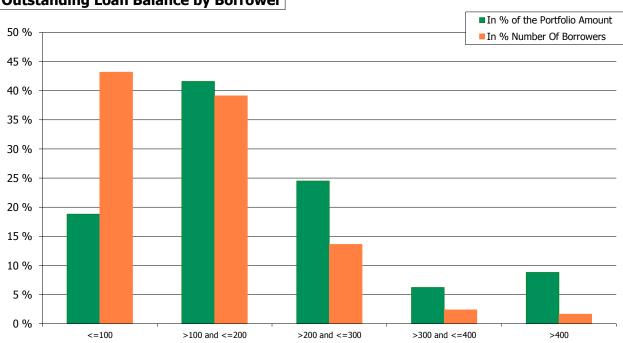

<=1       | 26,463,780.44  | 3.51 %   | 418                | 5.07 %   |
| >1 and <=2        | 32,846,061.10  | 4.36 %   | 304                | 3.69 %   |
| >2 and <=3        | 1,458,945.25   | 0.19 %   | 13                 | 0.16 %   |
| >3 and <=4        | 4,541,674.94   | 0.60 %   | 56                 | 0.68 %   |
| >4 and <=5        | 8,544,916.15   | 1.13 %   | 73                 | 0.89 %   |
|                   | 752,919,218.48 | 100.00 % | 8,243              | 100.00 % |

## **Straticifation Tables**

## Portfolio Cut-off Date 31/10/2016

### 1. Geographic distribution







Distribution of Remaining Term to Maturity (in years)

4. Original term to maturity



## Distribution of Initial Term (in years)



**Distribution Origination Year** 

6. Outstanding Loan Balance by Borrower



## **Outstanding Loan Balance by Borrower**

## 7. Interest Rate



## 8. Interest Rate Type

**Distribution per Interest Type** 



### 9. Next Reset Date





## Loan To Mortgage Inscription Distribution



14. Distribution of Average Life to Final Maturity (at 0% CPR)



**Distribution of Average Life to Final Maturity** 



## Distribution of Average Life To Interest Reset Date

## **Cover Pool Performance**

Portfolio Cut-off Date 31/10/2016

## 1. Delinquencies (at cut-off date)

|              | In EUR         | In %     | In number of loans | In %     |
|--------------|----------------|----------|--------------------|----------|
| Performing   | 752,378,009.55 | 99.93 %  | 8,237              | 99.93 %  |
| 0 - 30 Days  | 406,531.22     | 0.05 %   | 5                  | 0.06 %   |