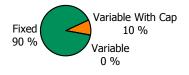

|           | 5. Breakdown by domestic regions | % Residential Loans | % Commercial Loans | % Total Mortgages |  |
|-----------|----------------------------------|---------------------|--------------------|-------------------|--|
| M.7.5.1   | Antwerpen                        | 18.57%              | 0.00%              | 18.57%            |  |
| M.7.5.2   | Vlaams-Brabant                   | 14.62%              | 0.00%              | 14.62%            |  |
| M.7.5.3   | Oost-Vlaanderen                  | 14.60%              | 0.00%              | 14.60%            |  |
| M.7.5.4   | Brussels                         | 12.45%              | 0.00%              | 12.45%            |  |
| M.7.5.5   | West-Vlaanderen                  | 9.59%               | 0.00%              | 9.59%             |  |
| M.7.5.6   | Limburg                          | 6.64%               | 0.00%              | 6.64%             |  |
| M.7.5.7   | Liège                            | 6.98%               | 0.00%              | 6.98%             |  |
| M.7.5.8   | Hainaut                          | 6.04%               | 0.00%              | 6.04%             |  |
| M.7.5.9   | Brabant Wallon                   | 5.12%               | 0.00%              | 5.12%             |  |
| M.7.5.10  | Namur                            | 3.46%               | 0.00%              | 3.46%             |  |
| N.7.5.11  | Luxembourg                       | 1.93%               | 0.00%              | 1.93%             |  |
| VI.7.5.12 | TBC at a country level           | 0.00%               | 0.00%              | 0.00%             |  |
| W.7.5.13  | TBC at a country level           | 0.00%               | 0.00%              | 0.00%             |  |
| N.7.5.14  | TBC at a country level           | 0.00%               | 0.00%              | 0.00%             |  |
| И.7.5.15  | TBC at a country level           | 0.00%               | 0.00%              | 0.00%             |  |
| W.7.5.16  | TBC at a country level           | 0.00%               | 0.00%              | 0.00%             |  |
| VI.7.5.17 | TBC at a country level           | 0.00%               | 0.00%              | 0.00%             |  |
| VI.7.5.18 | TBC at a country level           | 0.00%               | 0.00%              | 0.00%             |  |
| VI.7.5.19 | TBC at a country level           | 0.00%               | 0.00%              | 0.00%             |  |
| VI.7.5.20 | TBC at a country level           | 0.00%               | 0.00%              | 0.00%             |  |
| vi.7.5.21 | TBC at a country level           | 0.00%               | 0.00%              | 0.00%             |  |
| VI.7.5.22 | TBC at a country level           | 0.00%               | 0.00%              | 0.00%             |  |
| VI.7.5.23 | TBC at a country level           | 0.00%               | 0.00%              | 0.00%             |  |
| M.7.5.24  | TBC at a country level           | 0.00%               | 0.00%              | 0.00%             |  |
| VI.7.5.25 | TBC at a country level           | 0.00%               | 0.00%              | 0.00%             |  |
| M.7.5.26  | TBC at a country level           | 0.00%               | 0.00%              | 0.00%             |  |
| VI.7.5.27 | TBC at a country level           | 0.00%               | 0.00%              | 0.00%             |  |
| M.7.5.28  | TBC at a country level           | 0.00%               | 0.00%              | 0.00%             |  |
| VI.7.5.29 | TBC at a country level           | 0.00%               | 0.00%              | 0.00%             |  |
| M.7.5.30  | TBC at a country level           | 0.00%               | 0.00%              | 0.00%             |  |
| W.7.5.31  | ,                                |                     |                    |                   |  |
|           | 6. Breakdown by Interest Rate    | % Residential Loans | % Commercial Loans | % Total Mortgages |  |
| M.7.6.1   | Fixed rate                       | 90.17%              | 0.00%              | 90.17%            |  |
| M.7.6.2   | Floating rate                    | 0.00%               | 0.00%              | 0.00%             |  |
| M.7.6.3   | Other                            | 9.83%               | 0.00%              | 9.83%             |  |
|           | 7. Breakdown by Repayment Type   | % Residential Loans | % Commercial Loans | % Total Mortgages |  |
| M.7.7.1   | Bullet / interest only           | 2.20%               | 0.00%              | 2.20%             |  |
| M.7.7.2   | Amortising                       | 97.80%              | 0.00%              | 97.80%            |  |
| M.7.7.3   | Other                            | 0.00%               | 0.00%              | 0.00%             |  |
|           | 8. Loan Seasoning                | % Residential Loans | % Commercial Loans | % Total Mortgages |  |
| M.7.8.1   | Up to 12months                   | 12.51%              | 0.00%              | 12.51%            |  |
| M.7.8.2   | ≥ 12 - ≤ 24 months               | 72.81%              | 0.00%              | 72.81%            |  |
| M.7.8.3   | ≥ 24 - ≤ 36 months               | 8.60%               | 0.00%              | 8.60%             |  |
| M.7.8.4   | ≥ 36 - ≤ 60 months               | 1.99%               | 0.00%              | 1.99%             |  |
| M.7.8.5   | ≥ 60 months                      | 4.09%               | 0.00%              | 4.09%             |  |
|           | 9. Non-Performing Loans (NPLs)   | % Residential Loans | % Commercial Loans | % Total Mortgages |  |
| M.7.9.1   | % NPLs                           | 0.018%              | 0.000%             | 0.018%            |  |