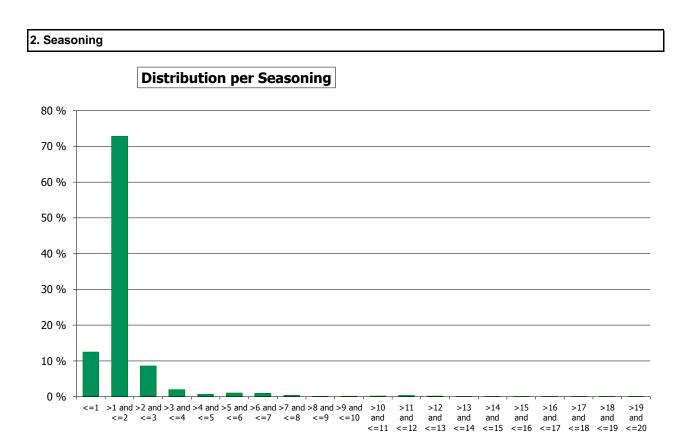

|           | 5. Breakdown by domestic regions | % Residential Loans | % Commercial Loans | % Total Mortgages |  |
|-----------|----------------------------------|---------------------|--------------------|-------------------|--|
| M.7.5.1   | Antwerpen                        | 18.57%              | 0.00%              | 18.57%            |  |
| M.7.5.2   | Vlaams-Brabant                   | 14.62%              | 0.00%              | 14.62%            |  |
| M.7.5.3   | Oost-Vlaanderen                  | 14.60%              | 0.00%              | 14.60%            |  |
| M.7.5.4   | Brussels                         | 12.45%              | 0.00%              | 12.45%            |  |
| M.7.5.5   | West-Vlaanderen                  | 9.59%               | 0.00%              | 9.59%             |  |
| M.7.5.6   | Limburg                          | 6.64%               | 0.00%              | 6.64%             |  |
| M.7.5.7   | Liège                            | 6.98%               | 0.00%              | 6.98%             |  |
| M.7.5.8   | Hainaut                          | 6.04%               | 0.00%              | 6.04%             |  |
| M.7.5.9   | Brabant Wallon                   | 5.12%               | 0.00%              | 5.12%             |  |
| M.7.5.10  | Namur                            | 3.46%               | 0.00%              | 3.46%             |  |
| N.7.5.11  | Luxembourg                       | 1.93%               | 0.00%              | 1.93%             |  |
| VI.7.5.12 | TBC at a country level           | 0.00%               | 0.00%              | 0.00%             |  |
| W.7.5.13  | TBC at a country level           | 0.00%               | 0.00%              | 0.00%             |  |
| N.7.5.14  | TBC at a country level           | 0.00%               | 0.00%              | 0.00%             |  |
| И.7.5.15  | TBC at a country level           | 0.00%               | 0.00%              | 0.00%             |  |
| W.7.5.16  | TBC at a country level           | 0.00%               | 0.00%              | 0.00%             |  |
| VI.7.5.17 | TBC at a country level           | 0.00%               | 0.00%              | 0.00%             |  |
| VI.7.5.18 | TBC at a country level           | 0.00%               | 0.00%              | 0.00%             |  |
| VI.7.5.19 | TBC at a country level           | 0.00%               | 0.00%              | 0.00%             |  |
| VI.7.5.20 | TBC at a country level           | 0.00%               | 0.00%              | 0.00%             |  |
| vi.7.5.21 | TBC at a country level           | 0.00%               | 0.00%              | 0.00%             |  |
| VI.7.5.22 | TBC at a country level           | 0.00%               | 0.00%              | 0.00%             |  |
| VI.7.5.23 | TBC at a country level           | 0.00%               | 0.00%              | 0.00%             |  |
| M.7.5.24  | TBC at a country level           | 0.00%               | 0.00%              | 0.00%             |  |
| VI.7.5.25 | TBC at a country level           | 0.00%               | 0.00%              | 0.00%             |  |
| M.7.5.26  | TBC at a country level           | 0.00%               | 0.00%              | 0.00%             |  |
| VI.7.5.27 | TBC at a country level           | 0.00%               | 0.00%              | 0.00%             |  |
| M.7.5.28  | TBC at a country level           | 0.00%               | 0.00%              | 0.00%             |  |
| VI.7.5.29 | TBC at a country level           | 0.00%               | 0.00%              | 0.00%             |  |
| M.7.5.30  | TBC at a country level           | 0.00%               | 0.00%              | 0.00%             |  |
| W.7.5.31  | ,                                |                     |                    |                   |  |
|           | 6. Breakdown by Interest Rate    | % Residential Loans | % Commercial Loans | % Total Mortgages |  |
| M.7.6.1   | Fixed rate                       | 90.17%              | 0.00%              | 90.17%            |  |
| M.7.6.2   | Floating rate                    | 0.00%               | 0.00%              | 0.00%             |  |
| M.7.6.3   | Other                            | 9.83%               | 0.00%              | 9.83%             |  |
|           | 7. Breakdown by Repayment Type   | % Residential Loans | % Commercial Loans | % Total Mortgages |  |
| M.7.7.1   | Bullet / interest only           | 2.20%               | 0.00%              | 2.20%             |  |
| M.7.7.2   | Amortising                       | 97.80%              | 0.00%              | 97.80%            |  |
| M.7.7.3   | Other                            | 0.00%               | 0.00%              | 0.00%             |  |
|           | 8. Loan Seasoning                | % Residential Loans | % Commercial Loans | % Total Mortgages |  |
| M.7.8.1   | Up to 12months                   | 12.51%              | 0.00%              | 12.51%            |  |
| M.7.8.2   | ≥ 12 - ≤ 24 months               | 72.81%              | 0.00%              | 72.81%            |  |
| M.7.8.3   | ≥ 24 - ≤ 36 months               | 8.60%               | 0.00%              | 8.60%             |  |
| M.7.8.4   | ≥ 36 - ≤ 60 months               | 1.99%               | 0.00%              | 1.99%             |  |
| M.7.8.5   | ≥ 60 months                      | 4.09%               | 0.00%              | 4.09%             |  |
|           | 9. Non-Performing Loans (NPLs)   | % Residential Loans | % Commercial Loans | % Total Mortgages |  |
| M.7.9.1   | % NPLs                           | 0.018%              | 0.000%             | 0.018%            |  |