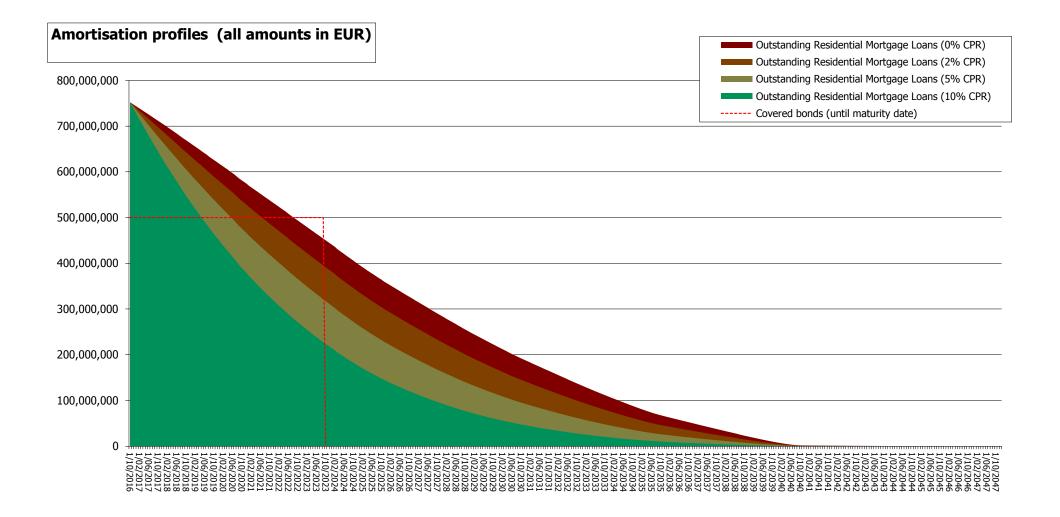

| Field              | 1. Basic Facts                                                        |                                                        |                           |                          |                                   |
|--------------------|-----------------------------------------------------------------------|--------------------------------------------------------|---------------------------|--------------------------|-----------------------------------|
| Number             | - · ·                                                                 |                                                        |                           |                          |                                   |
| G.1.1.1<br>G.1.1.2 | Country<br>Issuer Name                                                | Belgium<br>BNP Paribas Fortis NV/SA                    |                           |                          |                                   |
| 6.1.1.2            | issuer Name                                                           | https://www.bnpparibasfortis.com/investors/coveredbond |                           |                          |                                   |
| G.1.1.3            | Link to Issuer's Website                                              | <u>s</u>                                               |                           |                          |                                   |
| G.1.1.4            | Cut-off date                                                          | 31/10/2016                                             |                           |                          |                                   |
|                    | 2. Regulatory Summary                                                 |                                                        |                           |                          |                                   |
| G.2.1.1            | UCITS Compliance (Y/N)                                                | Y                                                      |                           |                          |                                   |
| G.2.1.2            | CRR Compliance (Y/N)                                                  | Y                                                      |                           |                          |                                   |
| G.2.1.3            | LCR status                                                            | https://www.coveredbondlabel.com/issuer/131/           |                           |                          |                                   |
| 3                  | . General Cover Pool / Covered Bond Inform                            | nation                                                 |                           |                          |                                   |
|                    | 1.General Information                                                 | Nominal (mn)                                           |                           |                          |                                   |
| G.3.1.1            | Total Cover Assets                                                    | 752.92                                                 |                           |                          |                                   |
| G.3.1.2            | Outstanding Covered Bonds                                             | 500.00                                                 |                           |                          |                                   |
|                    | 2. Over-collateralisation (OC)                                        | Legal / Regulatory                                     | Actual                    | Minimum Committed        | Purpose                           |
| G.3.2.1            | OC (%)                                                                | 5%                                                     | 51%                       | 5%                       | ND1                               |
|                    | 3. Cover Pool Composition                                             | Nominal (mn)                                           |                           | % Cover Pool             |                                   |
| G.3.3.1            | Mortgages                                                             | 752.92                                                 |                           | 99.34%                   |                                   |
| G.3.3.2            | Public Sector                                                         | -                                                      |                           | 0.00%                    |                                   |
| G.3.3.3            | Shipping                                                              | -                                                      |                           | 0.00%                    |                                   |
| G.3.3.4            | Substitute Assets                                                     | 5.00                                                   |                           | 0.66%                    |                                   |
| G.3.3.5            | Other                                                                 | 0.00                                                   |                           | 0.00%                    |                                   |
| G.3.3.6            |                                                                       | Total 757.92                                           |                           | 100%                     |                                   |
|                    | 4. Cover Pool Amortisation Profile                                    | Contractual                                            | Expected Upon Prepayments | % Total Contractual      | % Total Expected Upon Prepayments |
| G.3.4.1            | Weighted Average life (in years)<br>Residual Life (mn)<br>By buckets: | 9.35                                                   | ND1                       |                          |                                   |
| G.3.4.2            | 0 - 1 Y                                                               | 3.12                                                   | ND1                       | 0.41%                    |                                   |
| G.3.4.3            | 1 - 2 Y                                                               | 6.37                                                   | ND1                       | 0.85%                    |                                   |
| G.3.4.4            | 2 - 3 Y                                                               | 6.08                                                   | ND1                       | 0.81%                    |                                   |
| G.3.4.5            | 3 - 4 Y                                                               | 17.73                                                  | ND1                       | 2.35%                    |                                   |
| G.3.4.6            | 4 - 5 Y                                                               | 70.19                                                  | ND1                       | 9.32%                    |                                   |
| G.3.4.7            | 5 - 10 Y                                                              | 321.70                                                 | ND1                       | 42.73%                   |                                   |
| G.3.4.8            | 10+ Y                                                                 | 327.73                                                 | ND1                       | 43.53%                   |                                   |
| G.3.4.9            |                                                                       | Total 752.92                                           | 0                         | 100%                     | 0%                                |
|                    | 5. Maturity of Covered Bonds                                          | Initial Maturity                                       | Extended Maturity         | % Total Initial Maturity | % Total Extended Maturity         |
| G.3.5.1            | Weighted Average life (in years)                                      | 6.99                                                   | 7.99                      |                          |                                   |
|                    | Maturity (mn)                                                         |                                                        |                           |                          |                                   |
| G.3.5.2            | By buckets:                                                           |                                                        |                           |                          |                                   |
| G.3.5.3            | 0 - 1 Y                                                               | 0                                                      | 0                         | 0.00%                    | 0.00%                             |
| G.3.5.4            | 1 - 2 Y                                                               | 0                                                      | 0                         | 0.00%                    | 0.00%                             |
| G.3.5.5            | 2 - 3 Y                                                               | 0                                                      | 0                         | 0.00%                    | 0.00%                             |
| G.3.5.6            | 3 - 4 Y                                                               | 0                                                      | 0                         | 0.00%                    | 0.00%                             |
| G.3.5.7            | 4 - 5 Y                                                               | 0                                                      | 0                         | 0.00%                    | 0.00%                             |
|                    |                                                                       |                                                        |                           |                          |                                   |
| G.3.5.8            | 5 - 10 Y                                                              | 500                                                    | 500                       | 100.00%                  | 100.00%                           |
|                    | 5 - 10 Y<br>10+ Y                                                     | 500<br>0<br>Total 500                                  | 500<br>0<br>500           | 100.00%<br>0.00%<br>100% | 100.00%<br>0.00%<br>100%          |