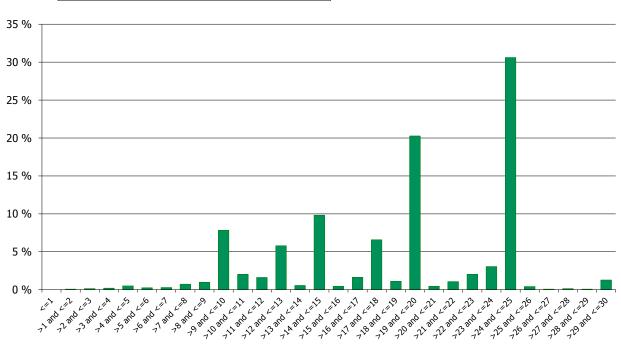

|           | 5. Breakdown by domestic regions | % Residential Loans | % Commercial Loans | % Total Mortgages |  |
|-----------|----------------------------------|---------------------|--------------------|-------------------|--|
| M.7.5.1   | Antwerpen                        | 18.57%              | 0.00%              | 18.57%            |  |
| M.7.5.2   | Vlaams-Brabant                   | 14.62%              | 0.00%              | 14.62%            |  |
| M.7.5.3   | Oost-Vlaanderen                  | 14.60%              | 0.00%              | 14.60%            |  |
| M.7.5.4   | Brussels                         | 12.45%              | 0.00%              | 12.45%            |  |
| M.7.5.5   | West-Vlaanderen                  | 9.59%               | 0.00%              | 9.59%             |  |
| M.7.5.6   | Limburg                          | 6.64%               | 0.00%              | 6.64%             |  |
| M.7.5.7   | Liège                            | 6.98%               | 0.00%              | 6.98%             |  |
| M.7.5.8   | Hainaut                          | 6.04%               | 0.00%              | 6.04%             |  |
| M.7.5.9   | Brabant Wallon                   | 5.12%               | 0.00%              | 5.12%             |  |
| M.7.5.10  | Namur                            | 3.46%               | 0.00%              | 3.46%             |  |
| N.7.5.11  | Luxembourg                       | 1.93%               | 0.00%              | 1.93%             |  |
| VI.7.5.12 | TBC at a country level           | 0.00%               | 0.00%              | 0.00%             |  |
| W.7.5.13  | TBC at a country level           | 0.00%               | 0.00%              | 0.00%             |  |
| N.7.5.14  | TBC at a country level           | 0.00%               | 0.00%              | 0.00%             |  |
| И.7.5.15  | TBC at a country level           | 0.00%               | 0.00%              | 0.00%             |  |
| W.7.5.16  | TBC at a country level           | 0.00%               | 0.00%              | 0.00%             |  |
| VI.7.5.17 | TBC at a country level           | 0.00%               | 0.00%              | 0.00%             |  |
| VI.7.5.18 | TBC at a country level           | 0.00%               | 0.00%              | 0.00%             |  |
| VI.7.5.19 | TBC at a country level           | 0.00%               | 0.00%              | 0.00%             |  |
| VI.7.5.20 | TBC at a country level           | 0.00%               | 0.00%              | 0.00%             |  |
| vi.7.5.21 | TBC at a country level           | 0.00%               | 0.00%              | 0.00%             |  |
| VI.7.5.22 | TBC at a country level           | 0.00%               | 0.00%              | 0.00%             |  |
| VI.7.5.23 | TBC at a country level           | 0.00%               | 0.00%              | 0.00%             |  |
| M.7.5.24  | TBC at a country level           | 0.00%               | 0.00%              | 0.00%             |  |
| VI.7.5.25 | TBC at a country level           | 0.00%               | 0.00%              | 0.00%             |  |
| M.7.5.26  | TBC at a country level           | 0.00%               | 0.00%              | 0.00%             |  |
| VI.7.5.27 | TBC at a country level           | 0.00%               | 0.00%              | 0.00%             |  |
| M.7.5.28  | TBC at a country level           | 0.00%               | 0.00%              | 0.00%             |  |
| VI.7.5.29 | TBC at a country level           | 0.00%               | 0.00%              | 0.00%             |  |
| M.7.5.30  | TBC at a country level           | 0.00%               | 0.00%              | 0.00%             |  |
| W.7.5.31  | ,                                |                     |                    |                   |  |
|           | 6. Breakdown by Interest Rate    | % Residential Loans | % Commercial Loans | % Total Mortgages |  |
| M.7.6.1   | Fixed rate                       | 90.17%              | 0.00%              | 90.17%            |  |
| M.7.6.2   | Floating rate                    | 0.00%               | 0.00%              | 0.00%             |  |
| M.7.6.3   | Other                            | 9.83%               | 0.00%              | 9.83%             |  |
|           | 7. Breakdown by Repayment Type   | % Residential Loans | % Commercial Loans | % Total Mortgages |  |
| M.7.7.1   | Bullet / interest only           | 2.20%               | 0.00%              | 2.20%             |  |
| M.7.7.2   | Amortising                       | 97.80%              | 0.00%              | 97.80%            |  |
| M.7.7.3   | Other                            | 0.00%               | 0.00%              | 0.00%             |  |
|           | 8. Loan Seasoning                | % Residential Loans | % Commercial Loans | % Total Mortgages |  |
| M.7.8.1   | Up to 12months                   | 12.51%              | 0.00%              | 12.51%            |  |
| M.7.8.2   | ≥ 12 - ≤ 24 months               | 72.81%              | 0.00%              | 72.81%            |  |
| M.7.8.3   | ≥ 24 - ≤ 36 months               | 8.60%               | 0.00%              | 8.60%             |  |
| M.7.8.4   | ≥ 36 - ≤ 60 months               | 1.99%               | 0.00%              | 1.99%             |  |
| M.7.8.5   | ≥ 60 months                      | 4.09%               | 0.00%              | 4.09%             |  |
|           | 9. Non-Performing Loans (NPLs)   | % Residential Loans | % Commercial Loans | % Total Mortgages |  |
| M.7.9.1   | % NPLs                           | 0.018%              | 0.000%             | 0.018%            |  |