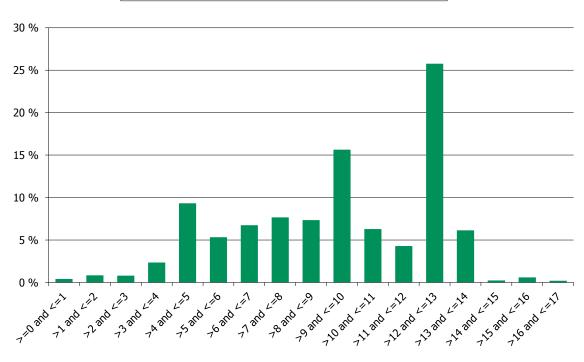

|           | 5. Breakdown by domestic regions | % Residential Loans | % Commercial Loans | % Total Mortgages |  |
|-----------|----------------------------------|---------------------|--------------------|-------------------|--|
| M.7.5.1   | Antwerpen                        | 18.57%              | 0.00%              | 18.57%            |  |
| M.7.5.2   | Vlaams-Brabant                   | 14.62%              | 0.00%              | 14.62%            |  |
| M.7.5.3   | Oost-Vlaanderen                  | 14.60%              | 0.00%              | 14.60%            |  |
| M.7.5.4   | Brussels                         | 12.45%              | 0.00%              | 12.45%            |  |
| M.7.5.5   | West-Vlaanderen                  | 9.59%               | 0.00%              | 9.59%             |  |
| M.7.5.6   | Limburg                          | 6.64%               | 0.00%              | 6.64%             |  |
| M.7.5.7   | Liège                            | 6.98%               | 0.00%              | 6.98%             |  |
| M.7.5.8   | Hainaut                          | 6.04%               | 0.00%              | 6.04%             |  |
| M.7.5.9   | Brabant Wallon                   | 5.12%               | 0.00%              | 5.12%             |  |
| M.7.5.10  | Namur                            | 3.46%               | 0.00%              | 3.46%             |  |
| N.7.5.11  | Luxembourg                       | 1.93%               | 0.00%              | 1.93%             |  |
| VI.7.5.12 | TBC at a country level           | 0.00%               | 0.00%              | 0.00%             |  |
| W.7.5.13  | TBC at a country level           | 0.00%               | 0.00%              | 0.00%             |  |
| N.7.5.14  | TBC at a country level           | 0.00%               | 0.00%              | 0.00%             |  |
| И.7.5.15  | TBC at a country level           | 0.00%               | 0.00%              | 0.00%             |  |
| W.7.5.16  | TBC at a country level           | 0.00%               | 0.00%              | 0.00%             |  |
| VI.7.5.17 | TBC at a country level           | 0.00%               | 0.00%              | 0.00%             |  |
| VI.7.5.18 | TBC at a country level           | 0.00%               | 0.00%              | 0.00%             |  |
| VI.7.5.19 | TBC at a country level           | 0.00%               | 0.00%              | 0.00%             |  |
| VI.7.5.20 | TBC at a country level           | 0.00%               | 0.00%              | 0.00%             |  |
| vi.7.5.21 | TBC at a country level           | 0.00%               | 0.00%              | 0.00%             |  |
| VI.7.5.22 | TBC at a country level           | 0.00%               | 0.00%              | 0.00%             |  |
| VI.7.5.23 | TBC at a country level           | 0.00%               | 0.00%              | 0.00%             |  |
| M.7.5.24  | TBC at a country level           | 0.00%               | 0.00%              | 0.00%             |  |
| VI.7.5.25 | TBC at a country level           | 0.00%               | 0.00%              | 0.00%             |  |
| M.7.5.26  | TBC at a country level           | 0.00%               | 0.00%              | 0.00%             |  |
| VI.7.5.27 | TBC at a country level           | 0.00%               | 0.00%              | 0.00%             |  |
| M.7.5.28  | TBC at a country level           | 0.00%               | 0.00%              | 0.00%             |  |
| VI.7.5.29 | TBC at a country level           | 0.00%               | 0.00%              | 0.00%             |  |
| M.7.5.30  | TBC at a country level           | 0.00%               | 0.00%              | 0.00%             |  |
| W.7.5.31  | ,                                |                     |                    |                   |  |
|           | 6. Breakdown by Interest Rate    | % Residential Loans | % Commercial Loans | % Total Mortgages |  |
| M.7.6.1   | Fixed rate                       | 90.17%              | 0.00%              | 90.17%            |  |
| M.7.6.2   | Floating rate                    | 0.00%               | 0.00%              | 0.00%             |  |
| M.7.6.3   | Other                            | 9.83%               | 0.00%              | 9.83%             |  |
|           | 7. Breakdown by Repayment Type   | % Residential Loans | % Commercial Loans | % Total Mortgages |  |
| M.7.7.1   | Bullet / interest only           | 2.20%               | 0.00%              | 2.20%             |  |
| M.7.7.2   | Amortising                       | 97.80%              | 0.00%              | 97.80%            |  |
| M.7.7.3   | Other                            | 0.00%               | 0.00%              | 0.00%             |  |
|           | 8. Loan Seasoning                | % Residential Loans | % Commercial Loans | % Total Mortgages |  |
| M.7.8.1   | Up to 12months                   | 12.51%              | 0.00%              | 12.51%            |  |
| M.7.8.2   | ≥ 12 - ≤ 24 months               | 72.81%              | 0.00%              | 72.81%            |  |
| M.7.8.3   | ≥ 24 - ≤ 36 months               | 8.60%               | 0.00%              | 8.60%             |  |
| M.7.8.4   | ≥ 36 - ≤ 60 months               | 1.99%               | 0.00%              | 1.99%             |  |
| M.7.8.5   | ≥ 60 months                      | 4.09%               | 0.00%              | 4.09%             |  |
|           | 9. Non-Performing Loans (NPLs)   | % Residential Loans | % Commercial Loans | % Total Mortgages |  |
| M.7.9.1   | % NPLs                           | 0.018%              | 0.000%             | 0.018%            |  |