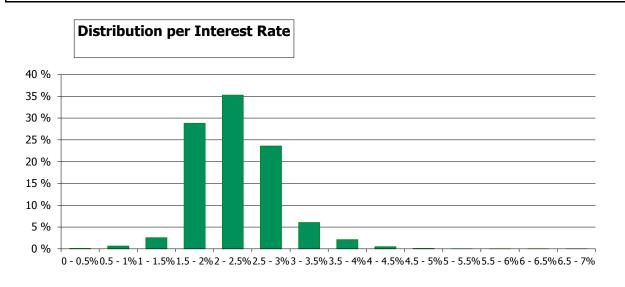

|           | 5. Breakdown by domestic regions | % Residential Loans | % Commercial Loans | % Total Mortgages |  |
|-----------|----------------------------------|---------------------|--------------------|-------------------|--|
| M.7.5.1   | Antwerpen                        | 18.57%              | 0.00%              | 18.57%            |  |
| M.7.5.2   | Vlaams-Brabant                   | 14.62%              | 0.00%              | 14.62%            |  |
| M.7.5.3   | Oost-Vlaanderen                  | 14.60%              | 0.00%              | 14.60%            |  |
| M.7.5.4   | Brussels                         | 12.45%              | 0.00%              | 12.45%            |  |
| M.7.5.5   | West-Vlaanderen                  | 9.59%               | 0.00%              | 9.59%             |  |
| M.7.5.6   | Limburg                          | 6.64%               | 0.00%              | 6.64%             |  |
| M.7.5.7   | Liège                            | 6.98%               | 0.00%              | 6.98%             |  |
| M.7.5.8   | Hainaut                          | 6.04%               | 0.00%              | 6.04%             |  |
| M.7.5.9   | Brabant Wallon                   | 5.12%               | 0.00%              | 5.12%             |  |
| M.7.5.10  | Namur                            | 3.46%               | 0.00%              | 3.46%             |  |
| N.7.5.11  | Luxembourg                       | 1.93%               | 0.00%              | 1.93%             |  |
| VI.7.5.12 | TBC at a country level           | 0.00%               | 0.00%              | 0.00%             |  |
| W.7.5.13  | TBC at a country level           | 0.00%               | 0.00%              | 0.00%             |  |
| N.7.5.14  | TBC at a country level           | 0.00%               | 0.00%              | 0.00%             |  |
| И.7.5.15  | TBC at a country level           | 0.00%               | 0.00%              | 0.00%             |  |
| W.7.5.16  | TBC at a country level           | 0.00%               | 0.00%              | 0.00%             |  |
| VI.7.5.17 | TBC at a country level           | 0.00%               | 0.00%              | 0.00%             |  |
| VI.7.5.18 | TBC at a country level           | 0.00%               | 0.00%              | 0.00%             |  |
| VI.7.5.19 | TBC at a country level           | 0.00%               | 0.00%              | 0.00%             |  |
| VI.7.5.20 | TBC at a country level           | 0.00%               | 0.00%              | 0.00%             |  |
| vi.7.5.21 | TBC at a country level           | 0.00%               | 0.00%              | 0.00%             |  |
| VI.7.5.22 | TBC at a country level           | 0.00%               | 0.00%              | 0.00%             |  |
| VI.7.5.23 | TBC at a country level           | 0.00%               | 0.00%              | 0.00%             |  |
| M.7.5.24  | TBC at a country level           | 0.00%               | 0.00%              | 0.00%             |  |
| VI.7.5.25 | TBC at a country level           | 0.00%               | 0.00%              | 0.00%             |  |
| M.7.5.26  | TBC at a country level           | 0.00%               | 0.00%              | 0.00%             |  |
| VI.7.5.27 | TBC at a country level           | 0.00%               | 0.00%              | 0.00%             |  |
| M.7.5.28  | TBC at a country level           | 0.00%               | 0.00%              | 0.00%             |  |
| VI.7.5.29 | TBC at a country level           | 0.00%               | 0.00%              | 0.00%             |  |
| M.7.5.30  | TBC at a country level           | 0.00%               | 0.00%              | 0.00%             |  |
| W.7.5.31  | ,                                |                     |                    |                   |  |
|           | 6. Breakdown by Interest Rate    | % Residential Loans | % Commercial Loans | % Total Mortgages |  |
| M.7.6.1   | Fixed rate                       | 90.17%              | 0.00%              | 90.17%            |  |
| M.7.6.2   | Floating rate                    | 0.00%               | 0.00%              | 0.00%             |  |
| M.7.6.3   | Other                            | 9.83%               | 0.00%              | 9.83%             |  |
|           | 7. Breakdown by Repayment Type   | % Residential Loans | % Commercial Loans | % Total Mortgages |  |
| M.7.7.1   | Bullet / interest only           | 2.20%               | 0.00%              | 2.20%             |  |
| M.7.7.2   | Amortising                       | 97.80%              | 0.00%              | 97.80%            |  |
| M.7.7.3   | Other                            | 0.00%               | 0.00%              | 0.00%             |  |
|           | 8. Loan Seasoning                | % Residential Loans | % Commercial Loans | % Total Mortgages |  |
| M.7.8.1   | Up to 12months                   | 12.51%              | 0.00%              | 12.51%            |  |
| M.7.8.2   | ≥ 12 - ≤ 24 months               | 72.81%              | 0.00%              | 72.81%            |  |
| M.7.8.3   | ≥ 24 - ≤ 36 months               | 8.60%               | 0.00%              | 8.60%             |  |
| M.7.8.4   | ≥ 36 - ≤ 60 months               | 1.99%               | 0.00%              | 1.99%             |  |
| M.7.8.5   | ≥ 60 months                      | 4.09%               | 0.00%              | 4.09%             |  |
|           | 9. Non-Performing Loans (NPLs)   | % Residential Loans | % Commercial Loans | % Total Mortgages |  |
| M.7.9.1   | % NPLs                           | 0.018%              | 0.000%             | 0.018%            |  |