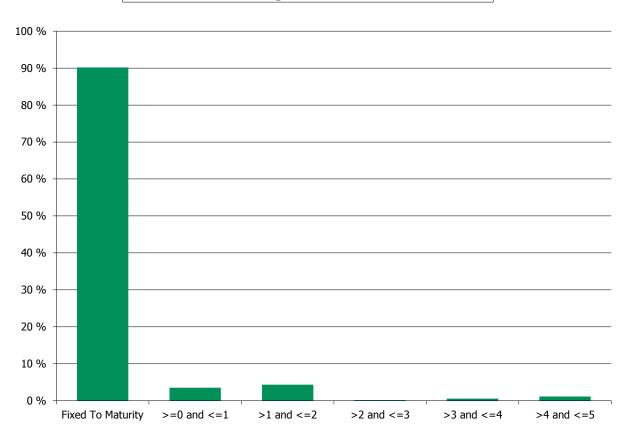

| Field              | 1. Basic Facts                                                        |                                                        |                           |                          |                                   |
|--------------------|-----------------------------------------------------------------------|--------------------------------------------------------|---------------------------|--------------------------|-----------------------------------|
| Number             | - · ·                                                                 |                                                        |                           |                          |                                   |
| G.1.1.1<br>G.1.1.2 | Country<br>Issuer Name                                                | Belgium<br>BNP Paribas Fortis NV/SA                    |                           |                          |                                   |
| 6.1.1.2            | issuer Name                                                           | https://www.bnpparibasfortis.com/investors/coveredbond |                           |                          |                                   |
| G.1.1.3            | Link to Issuer's Website                                              | <u>s</u>                                               |                           |                          |                                   |
| G.1.1.4            | Cut-off date                                                          | 31/10/2016                                             |                           |                          |                                   |
|                    | 2. Regulatory Summary                                                 |                                                        |                           |                          |                                   |
| G.2.1.1            | UCITS Compliance (Y/N)                                                | Y                                                      |                           |                          |                                   |
| G.2.1.2            | CRR Compliance (Y/N)                                                  | Y                                                      |                           |                          |                                   |
| G.2.1.3            | LCR status                                                            | https://www.coveredbondlabel.com/issuer/131/           |                           |                          |                                   |
| 3                  | . General Cover Pool / Covered Bond Inform                            | nation                                                 |                           |                          |                                   |
|                    | 1.General Information                                                 | Nominal (mn)                                           |                           |                          |                                   |
| G.3.1.1            | Total Cover Assets                                                    | 752.92                                                 |                           |                          |                                   |
| G.3.1.2            | Outstanding Covered Bonds                                             | 500.00                                                 |                           |                          |                                   |
|                    | 2. Over-collateralisation (OC)                                        | Legal / Regulatory                                     | Actual                    | Minimum Committed        | Purpose                           |
| G.3.2.1            | OC (%)                                                                | 5%                                                     | 51%                       | 5%                       | ND1                               |
|                    | 3. Cover Pool Composition                                             | Nominal (mn)                                           |                           | % Cover Pool             |                                   |
| G.3.3.1            | Mortgages                                                             | 752.92                                                 |                           | 99.34%                   |                                   |
| G.3.3.2            | Public Sector                                                         | -                                                      |                           | 0.00%                    |                                   |
| G.3.3.3            | Shipping                                                              | -                                                      |                           | 0.00%                    |                                   |
| G.3.3.4            | Substitute Assets                                                     | 5.00                                                   |                           | 0.66%                    |                                   |
| G.3.3.5            | Other                                                                 | 0.00                                                   |                           | 0.00%                    |                                   |
| G.3.3.6            |                                                                       | Total 757.92                                           |                           | 100%                     |                                   |
|                    | 4. Cover Pool Amortisation Profile                                    | Contractual                                            | Expected Upon Prepayments | % Total Contractual      | % Total Expected Upon Prepayments |
| G.3.4.1            | Weighted Average life (in years)<br>Residual Life (mn)<br>By buckets: | 9.35                                                   | ND1                       |                          |                                   |
| G.3.4.2            | 0 - 1 Y                                                               | 3.12                                                   | ND1                       | 0.41%                    |                                   |
| G.3.4.3            | 1 - 2 Y                                                               | 6.37                                                   | ND1                       | 0.85%                    |                                   |
| G.3.4.4            | 2 - 3 Y                                                               | 6.08                                                   | ND1                       | 0.81%                    |                                   |
| G.3.4.5            | 3 - 4 Y                                                               | 17.73                                                  | ND1                       | 2.35%                    |                                   |
| G.3.4.6            | 4 - 5 Y                                                               | 70.19                                                  | ND1                       | 9.32%                    |                                   |
| G.3.4.7            | 5 - 10 Y                                                              | 321.70                                                 | ND1                       | 42.73%                   |                                   |
| G.3.4.8            | 10+ Y                                                                 | 327.73                                                 | ND1                       | 43.53%                   |                                   |
| G.3.4.9            |                                                                       | Total 752.92                                           | 0                         | 100%                     | 0%                                |
|                    | 5. Maturity of Covered Bonds                                          | Initial Maturity                                       | Extended Maturity         | % Total Initial Maturity | % Total Extended Maturity         |
| G.3.5.1            | Weighted Average life (in years)                                      | 6.99                                                   | 7.99                      |                          |                                   |
|                    | Maturity (mn)                                                         |                                                        |                           |                          |                                   |
| G.3.5.2            | By buckets:                                                           |                                                        |                           |                          |                                   |
| G.3.5.3            | 0 - 1 Y                                                               | 0                                                      | 0                         | 0.00%                    | 0.00%                             |
| G.3.5.4            | 1 - 2 Y                                                               | 0                                                      | 0                         | 0.00%                    | 0.00%                             |
| G.3.5.5            | 2 - 3 Y                                                               | 0                                                      | 0                         | 0.00%                    | 0.00%                             |
| G.3.5.6            | 3 - 4 Y                                                               | 0                                                      | 0                         | 0.00%                    | 0.00%                             |
| G.3.5.7            | 4 - 5 Y                                                               | 0                                                      | 0                         | 0.00%                    | 0.00%                             |
|                    |                                                                       |                                                        |                           |                          |                                   |
| G.3.5.8            | 5 - 10 Y                                                              | 500                                                    | 500                       | 100.00%                  | 100.00%                           |
|                    | 5 - 10 Y<br>10+ Y                                                     | 500<br>0<br>Total 500                                  | 500<br>0<br>500           | 100.00%<br>0.00%<br>100% | 100.00%<br>0.00%<br>100%          |