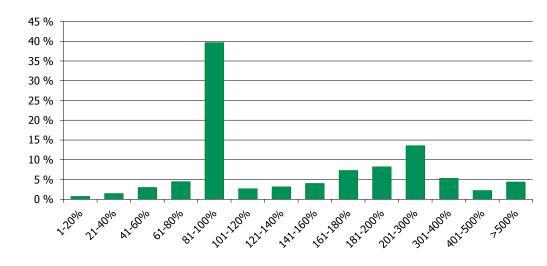

|           | 5. Breakdown by domestic regions | % Residential Loans | % Commercial Loans | % Total Mortgages |  |
|-----------|----------------------------------|---------------------|--------------------|-------------------|--|
| M.7.5.1   | Antwerpen                        | 18.57%              | 0.00%              | 18.57%            |  |
| M.7.5.2   | Vlaams-Brabant                   | 14.62%              | 0.00%              | 14.62%            |  |
| M.7.5.3   | Oost-Vlaanderen                  | 14.60%              | 0.00%              | 14.60%            |  |
| M.7.5.4   | Brussels                         | 12.45%              | 0.00%              | 12.45%            |  |
| M.7.5.5   | West-Vlaanderen                  | 9.59%               | 0.00%              | 9.59%             |  |
| M.7.5.6   | Limburg                          | 6.64%               | 0.00%              | 6.64%             |  |
| M.7.5.7   | Liège                            | 6.98%               | 0.00%              | 6.98%             |  |
| M.7.5.8   | Hainaut                          | 6.04%               | 0.00%              | 6.04%             |  |
| M.7.5.9   | Brabant Wallon                   | 5.12%               | 0.00%              | 5.12%             |  |
| M.7.5.10  | Namur                            | 3.46%               | 0.00%              | 3.46%             |  |
| N.7.5.11  | Luxembourg                       | 1.93%               | 0.00%              | 1.93%             |  |
| VI.7.5.12 | TBC at a country level           | 0.00%               | 0.00%              | 0.00%             |  |
| W.7.5.13  | TBC at a country level           | 0.00%               | 0.00%              | 0.00%             |  |
| N.7.5.14  | TBC at a country level           | 0.00%               | 0.00%              | 0.00%             |  |
| И.7.5.15  | TBC at a country level           | 0.00%               | 0.00%              | 0.00%             |  |
| W.7.5.16  | TBC at a country level           | 0.00%               | 0.00%              | 0.00%             |  |
| VI.7.5.17 | TBC at a country level           | 0.00%               | 0.00%              | 0.00%             |  |
| VI.7.5.18 | TBC at a country level           | 0.00%               | 0.00%              | 0.00%             |  |
| VI.7.5.19 | TBC at a country level           | 0.00%               | 0.00%              | 0.00%             |  |
| VI.7.5.20 | TBC at a country level           | 0.00%               | 0.00%              | 0.00%             |  |
| vi.7.5.21 | TBC at a country level           | 0.00%               | 0.00%              | 0.00%             |  |
| VI.7.5.22 | TBC at a country level           | 0.00%               | 0.00%              | 0.00%             |  |
| VI.7.5.23 | TBC at a country level           | 0.00%               | 0.00%              | 0.00%             |  |
| M.7.5.24  | TBC at a country level           | 0.00%               | 0.00%              | 0.00%             |  |
| VI.7.5.25 | TBC at a country level           | 0.00%               | 0.00%              | 0.00%             |  |
| M.7.5.26  | TBC at a country level           | 0.00%               | 0.00%              | 0.00%             |  |
| VI.7.5.27 | TBC at a country level           | 0.00%               | 0.00%              | 0.00%             |  |
| M.7.5.28  | TBC at a country level           | 0.00%               | 0.00%              | 0.00%             |  |
| VI.7.5.29 | TBC at a country level           | 0.00%               | 0.00%              | 0.00%             |  |
| M.7.5.30  | TBC at a country level           | 0.00%               | 0.00%              | 0.00%             |  |
| W.7.5.31  | ,                                |                     |                    |                   |  |
|           | 6. Breakdown by Interest Rate    | % Residential Loans | % Commercial Loans | % Total Mortgages |  |
| M.7.6.1   | Fixed rate                       | 90.17%              | 0.00%              | 90.17%            |  |
| M.7.6.2   | Floating rate                    | 0.00%               | 0.00%              | 0.00%             |  |
| M.7.6.3   | Other                            | 9.83%               | 0.00%              | 9.83%             |  |
|           | 7. Breakdown by Repayment Type   | % Residential Loans | % Commercial Loans | % Total Mortgages |  |
| M.7.7.1   | Bullet / interest only           | 2.20%               | 0.00%              | 2.20%             |  |
| M.7.7.2   | Amortising                       | 97.80%              | 0.00%              | 97.80%            |  |
| M.7.7.3   | Other                            | 0.00%               | 0.00%              | 0.00%             |  |
|           | 8. Loan Seasoning                | % Residential Loans | % Commercial Loans | % Total Mortgages |  |
| M.7.8.1   | Up to 12months                   | 12.51%              | 0.00%              | 12.51%            |  |
| M.7.8.2   | ≥ 12 - ≤ 24 months               | 72.81%              | 0.00%              | 72.81%            |  |
| M.7.8.3   | ≥ 24 - ≤ 36 months               | 8.60%               | 0.00%              | 8.60%             |  |
| M.7.8.4   | ≥ 36 - ≤ 60 months               | 1.99%               | 0.00%              | 1.99%             |  |
| M.7.8.5   | ≥ 60 months                      | 4.09%               | 0.00%              | 4.09%             |  |
|           | 9. Non-Performing Loans (NPLs)   | % Residential Loans | % Commercial Loans | % Total Mortgages |  |
| M.7.9.1   | % NPLs                           | 0.018%              | 0.000%             | 0.018%            |  |