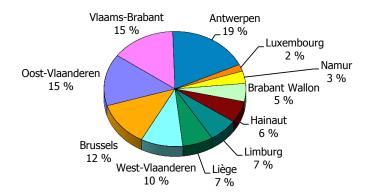

|           | 5. Breakdown by domestic regions | % Residential Loans | % Commercial Loans | % Total Mortgages |  |
|-----------|----------------------------------|---------------------|--------------------|-------------------|--|
| M.7.5.1   | Antwerpen                        | 18.57%              | 0.00%              | 18.57%            |  |
| M.7.5.2   | Vlaams-Brabant                   | 14.62%              | 0.00%              | 14.62%            |  |
| M.7.5.3   | Oost-Vlaanderen                  | 14.60%              | 0.00%              | 14.60%            |  |
| M.7.5.4   | Brussels                         | 12.45%              | 0.00%              | 12.45%            |  |
| M.7.5.5   | West-Vlaanderen                  | 9.59%               | 0.00%              | 9.59%             |  |
| M.7.5.6   | Limburg                          | 6.64%               | 0.00%              | 6.64%             |  |
| M.7.5.7   | Liège                            | 6.98%               | 0.00%              | 6.98%             |  |
| M.7.5.8   | Hainaut                          | 6.04%               | 0.00%              | 6.04%             |  |
| M.7.5.9   | Brabant Wallon                   | 5.12%               | 0.00%              | 5.12%             |  |
| M.7.5.10  | Namur                            | 3.46%               | 0.00%              | 3.46%             |  |
| N.7.5.11  | Luxembourg                       | 1.93%               | 0.00%              | 1.93%             |  |
| VI.7.5.12 | TBC at a country level           | 0.00%               | 0.00%              | 0.00%             |  |
| W.7.5.13  | TBC at a country level           | 0.00%               | 0.00%              | 0.00%             |  |
| N.7.5.14  | TBC at a country level           | 0.00%               | 0.00%              | 0.00%             |  |
| И.7.5.15  | TBC at a country level           | 0.00%               | 0.00%              | 0.00%             |  |
| W.7.5.16  | TBC at a country level           | 0.00%               | 0.00%              | 0.00%             |  |
| VI.7.5.17 | TBC at a country level           | 0.00%               | 0.00%              | 0.00%             |  |
| VI.7.5.18 | TBC at a country level           | 0.00%               | 0.00%              | 0.00%             |  |
| VI.7.5.19 | TBC at a country level           | 0.00%               | 0.00%              | 0.00%             |  |
| VI.7.5.20 | TBC at a country level           | 0.00%               | 0.00%              | 0.00%             |  |
| vi.7.5.21 | TBC at a country level           | 0.00%               | 0.00%              | 0.00%             |  |
| VI.7.5.22 | TBC at a country level           | 0.00%               | 0.00%              | 0.00%             |  |
| VI.7.5.23 | TBC at a country level           | 0.00%               | 0.00%              | 0.00%             |  |
| M.7.5.24  | TBC at a country level           | 0.00%               | 0.00%              | 0.00%             |  |
| VI.7.5.25 | TBC at a country level           | 0.00%               | 0.00%              | 0.00%             |  |
| M.7.5.26  | TBC at a country level           | 0.00%               | 0.00%              | 0.00%             |  |
| VI.7.5.27 | TBC at a country level           | 0.00%               | 0.00%              | 0.00%             |  |
| M.7.5.28  | TBC at a country level           | 0.00%               | 0.00%              | 0.00%             |  |
| VI.7.5.29 | TBC at a country level           | 0.00%               | 0.00%              | 0.00%             |  |
| M.7.5.30  | TBC at a country level           | 0.00%               | 0.00%              | 0.00%             |  |
| W.7.5.31  | ,                                |                     |                    |                   |  |
|           | 6. Breakdown by Interest Rate    | % Residential Loans | % Commercial Loans | % Total Mortgages |  |
| M.7.6.1   | Fixed rate                       | 90.17%              | 0.00%              | 90.17%            |  |
| M.7.6.2   | Floating rate                    | 0.00%               | 0.00%              | 0.00%             |  |
| M.7.6.3   | Other                            | 9.83%               | 0.00%              | 9.83%             |  |
|           | 7. Breakdown by Repayment Type   | % Residential Loans | % Commercial Loans | % Total Mortgages |  |
| M.7.7.1   | Bullet / interest only           | 2.20%               | 0.00%              | 2.20%             |  |
| M.7.7.2   | Amortising                       | 97.80%              | 0.00%              | 97.80%            |  |
| M.7.7.3   | Other                            | 0.00%               | 0.00%              | 0.00%             |  |
|           | 8. Loan Seasoning                | % Residential Loans | % Commercial Loans | % Total Mortgages |  |
| M.7.8.1   | Up to 12months                   | 12.51%              | 0.00%              | 12.51%            |  |
| M.7.8.2   | ≥ 12 - ≤ 24 months               | 72.81%              | 0.00%              | 72.81%            |  |
| M.7.8.3   | ≥ 24 - ≤ 36 months               | 8.60%               | 0.00%              | 8.60%             |  |
| M.7.8.4   | ≥ 36 - ≤ 60 months               | 1.99%               | 0.00%              | 1.99%             |  |
| M.7.8.5   | ≥ 60 months                      | 4.09%               | 0.00%              | 4.09%             |  |
|           | 9. Non-Performing Loans (NPLs)   | % Residential Loans | % Commercial Loans | % Total Mortgages |  |
| M.7.9.1   | % NPLs                           | 0.018%              | 0.000%             | 0.018%            |  |