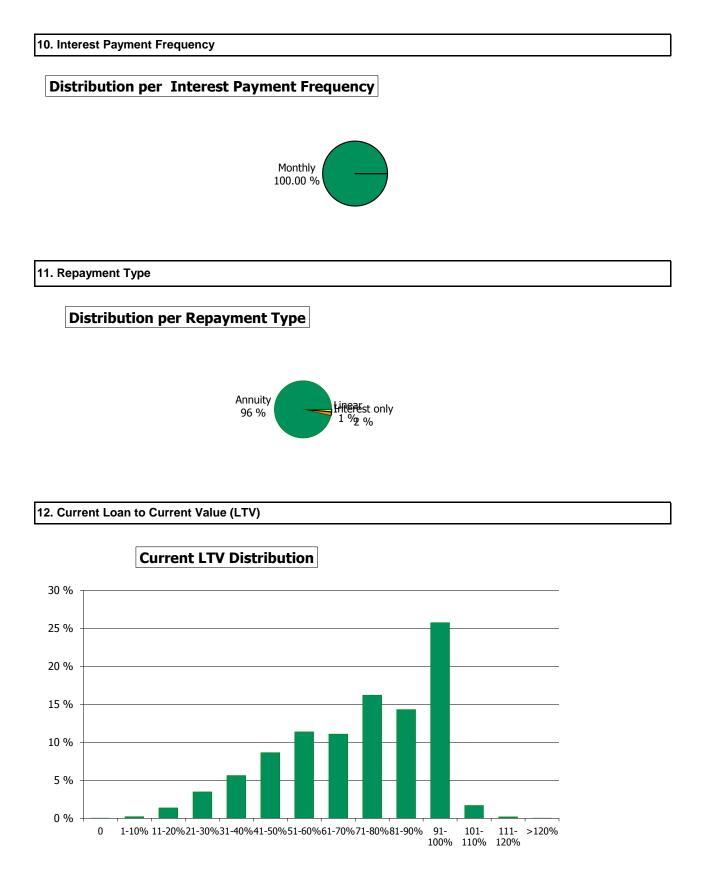

|           | 5. Breakdown by domestic regions | % Residential Loans | % Commercial Loans | % Total Mortgages |  |
|-----------|----------------------------------|---------------------|--------------------|-------------------|--|
| M.7.5.1   | Antwerpen                        | 18.57%              | 0.00%              | 18.57%            |  |
| M.7.5.2   | Vlaams-Brabant                   | 14.62%              | 0.00%              | 14.62%            |  |
| M.7.5.3   | Oost-Vlaanderen                  | 14.60%              | 0.00%              | 14.60%            |  |
| M.7.5.4   | Brussels                         | 12.45%              | 0.00%              | 12.45%            |  |
| M.7.5.5   | West-Vlaanderen                  | 9.59%               | 0.00%              | 9.59%             |  |
| M.7.5.6   | Limburg                          | 6.64%               | 0.00%              | 6.64%             |  |
| M.7.5.7   | Liège                            | 6.98%               | 0.00%              | 6.98%             |  |
| M.7.5.8   | Hainaut                          | 6.04%               | 0.00%              | 6.04%             |  |
| M.7.5.9   | Brabant Wallon                   | 5.12%               | 0.00%              | 5.12%             |  |
| M.7.5.10  | Namur                            | 3.46%               | 0.00%              | 3.46%             |  |
| N.7.5.11  | Luxembourg                       | 1.93%               | 0.00%              | 1.93%             |  |
| VI.7.5.12 | TBC at a country level           | 0.00%               | 0.00%              | 0.00%             |  |
| W.7.5.13  | TBC at a country level           | 0.00%               | 0.00%              | 0.00%             |  |
| N.7.5.14  | TBC at a country level           | 0.00%               | 0.00%              | 0.00%             |  |
| И.7.5.15  | TBC at a country level           | 0.00%               | 0.00%              | 0.00%             |  |
| W.7.5.16  | TBC at a country level           | 0.00%               | 0.00%              | 0.00%             |  |
| VI.7.5.17 | TBC at a country level           | 0.00%               | 0.00%              | 0.00%             |  |
| VI.7.5.18 | TBC at a country level           | 0.00%               | 0.00%              | 0.00%             |  |
| VI.7.5.19 | TBC at a country level           | 0.00%               | 0.00%              | 0.00%             |  |
| VI.7.5.20 | TBC at a country level           | 0.00%               | 0.00%              | 0.00%             |  |
| vi.7.5.21 | TBC at a country level           | 0.00%               | 0.00%              | 0.00%             |  |
| VI.7.5.22 | TBC at a country level           | 0.00%               | 0.00%              | 0.00%             |  |
| VI.7.5.23 | TBC at a country level           | 0.00%               | 0.00%              | 0.00%             |  |
| M.7.5.24  | TBC at a country level           | 0.00%               | 0.00%              | 0.00%             |  |
| VI.7.5.25 | TBC at a country level           | 0.00%               | 0.00%              | 0.00%             |  |
| M.7.5.26  | TBC at a country level           | 0.00%               | 0.00%              | 0.00%             |  |
| VI.7.5.27 | TBC at a country level           | 0.00%               | 0.00%              | 0.00%             |  |
| M.7.5.28  | TBC at a country level           | 0.00%               | 0.00%              | 0.00%             |  |
| VI.7.5.29 | TBC at a country level           | 0.00%               | 0.00%              | 0.00%             |  |
| M.7.5.30  | TBC at a country level           | 0.00%               | 0.00%              | 0.00%             |  |
| W.7.5.31  | ,                                |                     |                    |                   |  |
|           | 6. Breakdown by Interest Rate    | % Residential Loans | % Commercial Loans | % Total Mortgages |  |
| M.7.6.1   | Fixed rate                       | 90.17%              | 0.00%              | 90.17%            |  |
| M.7.6.2   | Floating rate                    | 0.00%               | 0.00%              | 0.00%             |  |
| M.7.6.3   | Other                            | 9.83%               | 0.00%              | 9.83%             |  |
|           | 7. Breakdown by Repayment Type   | % Residential Loans | % Commercial Loans | % Total Mortgages |  |
| M.7.7.1   | Bullet / interest only           | 2.20%               | 0.00%              | 2.20%             |  |
| M.7.7.2   | Amortising                       | 97.80%              | 0.00%              | 97.80%            |  |
| M.7.7.3   | Other                            | 0.00%               | 0.00%              | 0.00%             |  |
|           | 8. Loan Seasoning                | % Residential Loans | % Commercial Loans | % Total Mortgages |  |
| M.7.8.1   | Up to 12months                   | 12.51%              | 0.00%              | 12.51%            |  |
| M.7.8.2   | ≥ 12 - ≤ 24 months               | 72.81%              | 0.00%              | 72.81%            |  |
| M.7.8.3   | ≥ 24 - ≤ 36 months               | 8.60%               | 0.00%              | 8.60%             |  |
| M.7.8.4   | ≥ 36 - ≤ 60 months               | 1.99%               | 0.00%              | 1.99%             |  |
| M.7.8.5   | ≥ 60 months                      | 4.09%               | 0.00%              | 4.09%             |  |
|           | 9. Non-Performing Loans (NPLs)   | % Residential Loans | % Commercial Loans | % Total Mortgages |  |
| M.7.9.1   | % NPLs                           | 0.018%              | 0.000%             | 0.018%            |  |