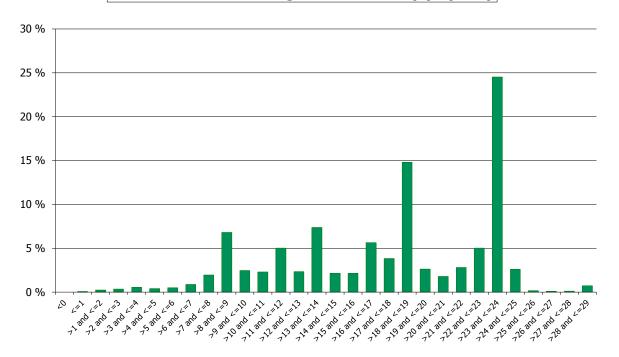

|           | 5. Breakdown by domestic regions | % Residential Loans | % Commercial Loans | % Total Mortgages |  |
|-----------|----------------------------------|---------------------|--------------------|-------------------|--|
| M.7.5.1   | Antwerpen                        | 18.57%              | 0.00%              | 18.57%            |  |
| M.7.5.2   | Vlaams-Brabant                   | 14.62%              | 0.00%              | 14.62%            |  |
| M.7.5.3   | Oost-Vlaanderen                  | 14.60%              | 0.00%              | 14.60%            |  |
| M.7.5.4   | Brussels                         | 12.45%              | 0.00%              | 12.45%            |  |
| M.7.5.5   | West-Vlaanderen                  | 9.59%               | 0.00%              | 9.59%             |  |
| M.7.5.6   | Limburg                          | 6.64%               | 0.00%              | 6.64%             |  |
| M.7.5.7   | Liège                            | 6.98%               | 0.00%              | 6.98%             |  |
| M.7.5.8   | Hainaut                          | 6.04%               | 0.00%              | 6.04%             |  |
| M.7.5.9   | Brabant Wallon                   | 5.12%               | 0.00%              | 5.12%             |  |
| M.7.5.10  | Namur                            | 3.46%               | 0.00%              | 3.46%             |  |
| N.7.5.11  | Luxembourg                       | 1.93%               | 0.00%              | 1.93%             |  |
| VI.7.5.12 | TBC at a country level           | 0.00%               | 0.00%              | 0.00%             |  |
| W.7.5.13  | TBC at a country level           | 0.00%               | 0.00%              | 0.00%             |  |
| N.7.5.14  | TBC at a country level           | 0.00%               | 0.00%              | 0.00%             |  |
| И.7.5.15  | TBC at a country level           | 0.00%               | 0.00%              | 0.00%             |  |
| W.7.5.16  | TBC at a country level           | 0.00%               | 0.00%              | 0.00%             |  |
| VI.7.5.17 | TBC at a country level           | 0.00%               | 0.00%              | 0.00%             |  |
| VI.7.5.18 | TBC at a country level           | 0.00%               | 0.00%              | 0.00%             |  |
| VI.7.5.19 | TBC at a country level           | 0.00%               | 0.00%              | 0.00%             |  |
| VI.7.5.20 | TBC at a country level           | 0.00%               | 0.00%              | 0.00%             |  |
| vi.7.5.21 | TBC at a country level           | 0.00%               | 0.00%              | 0.00%             |  |
| VI.7.5.22 | TBC at a country level           | 0.00%               | 0.00%              | 0.00%             |  |
| VI.7.5.23 | TBC at a country level           | 0.00%               | 0.00%              | 0.00%             |  |
| M.7.5.24  | TBC at a country level           | 0.00%               | 0.00%              | 0.00%             |  |
| VI.7.5.25 | TBC at a country level           | 0.00%               | 0.00%              | 0.00%             |  |
| M.7.5.26  | TBC at a country level           | 0.00%               | 0.00%              | 0.00%             |  |
| VI.7.5.27 | TBC at a country level           | 0.00%               | 0.00%              | 0.00%             |  |
| M.7.5.28  | TBC at a country level           | 0.00%               | 0.00%              | 0.00%             |  |
| VI.7.5.29 | TBC at a country level           | 0.00%               | 0.00%              | 0.00%             |  |
| M.7.5.30  | TBC at a country level           | 0.00%               | 0.00%              | 0.00%             |  |
| W.7.5.31  | ,                                |                     |                    |                   |  |
|           | 6. Breakdown by Interest Rate    | % Residential Loans | % Commercial Loans | % Total Mortgages |  |
| M.7.6.1   | Fixed rate                       | 90.17%              | 0.00%              | 90.17%            |  |
| M.7.6.2   | Floating rate                    | 0.00%               | 0.00%              | 0.00%             |  |
| M.7.6.3   | Other                            | 9.83%               | 0.00%              | 9.83%             |  |
|           | 7. Breakdown by Repayment Type   | % Residential Loans | % Commercial Loans | % Total Mortgages |  |
| M.7.7.1   | Bullet / interest only           | 2.20%               | 0.00%              | 2.20%             |  |
| M.7.7.2   | Amortising                       | 97.80%              | 0.00%              | 97.80%            |  |
| M.7.7.3   | Other                            | 0.00%               | 0.00%              | 0.00%             |  |
|           | 8. Loan Seasoning                | % Residential Loans | % Commercial Loans | % Total Mortgages |  |
| M.7.8.1   | Up to 12months                   | 12.51%              | 0.00%              | 12.51%            |  |
| M.7.8.2   | ≥ 12 - ≤ 24 months               | 72.81%              | 0.00%              | 72.81%            |  |
| M.7.8.3   | ≥ 24 - ≤ 36 months               | 8.60%               | 0.00%              | 8.60%             |  |
| M.7.8.4   | ≥ 36 - ≤ 60 months               | 1.99%               | 0.00%              | 1.99%             |  |
| M.7.8.5   | ≥ 60 months                      | 4.09%               | 0.00%              | 4.09%             |  |
|           | 9. Non-Performing Loans (NPLs)   | % Residential Loans | % Commercial Loans | % Total Mortgages |  |
| M.7.9.1   | % NPLs                           | 0.018%              | 0.000%             | 0.018%            |  |