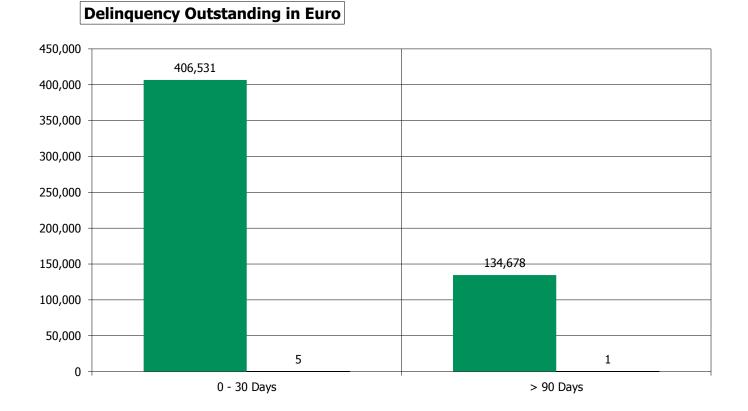

Final Maturity** 



## Distribution of Average Life To Interest Reset Date

## **Cover Pool Performance**

Portfolio Cut-off Date 31/10/2016

## 1. Delinquencies (at cut-off date)

|              | In EUR         | In %     | In number of loans | In %     |
|--------------|----------------|----------|--------------------|----------|
| Performing   | 752,378,009.55 | 99.93 %  | 8,237              | 99.93 %  |
| 0 - 30 Days  | 406,531.22     | 0.05 %   | 5                  | 0.06 %   |
| 30 - 60 Days |                |          |                    |          |
| 60 - 90 Days |                |          |                    |          |
| > 90 Days    | 134,677.71     | 0.02 %   | 1                  | 0.01 %   |
| Total        | 752,919,218.48 | 100.00 % | 8,243              | 100.00 % |



# Amortisation

Portfolio Cut-off Date

1/10/2016

| TIME      |       | LIABILITIES   | COVER LOAN ASSETS |             |             |             |  |
|-----------|-------|---------------|-------------------|-------------|-------------|-------------|--|
| Maturity  | Month | Covered bonds | CPR 0%            | CPR 2%      | CPR 5%      | CPR 10%     |  |
| 1/10/2016 | 0     | 500,000,000   | 751,986,361       | 751,986,361 | 751,986,361 | 751,986,361 |  |
| 1/11/2016 | 1     | 500,000,000   | 748,693,468       | 747,423,629 | 745,522,776 | 742,365,081 |  |
| 1/12/2016 | 2     | 500,000,000   | 745,291,638       | 742,806,317 | 739,093,611 | 732,946,291 |  |
| 1/01/2017 | 3     | 500,000,000   | 741,982,054       | 738,253,509 | 732,695,413 | 723,523,756 |  |
| 1/02/2017 | 4     | 500,