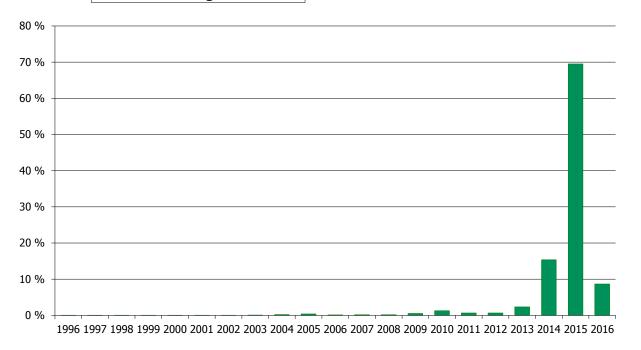

| Field<br>Number | 7. Mortgage Assets                        |                     |                    |                   |  |
|-----------------|-------------------------------------------|---------------------|--------------------|-------------------|--|
|                 | 1. Property Type Information              | Nominal (mn)        |                    | % Total Mortgages |  |
| M.7.1.1         | Residential                               | 753                 |                    | 100.00%           |  |
| M.7.1.2         | Commercial                                | 0                   |                    | 0.00%             |  |
| M.7.1.3         | Other                                     | 0                   |                    | 0.00%             |  |
| M.7.1.4         | Т                                         | Fotal 753           |                    | 100%              |  |
|                 | 2. General Information                    | Residential Loans   | Commercial Loans   | Total Mortgages   |  |
| M.7.2.1         | Number of mortgage loans                  | 8,243               | 0                  | 8,243             |  |
|                 | 3. Concentration Risks                    | % Residential Loans | % Commercial Loans | % Total Mortgages |  |
| M.7.3.1         | 10 largest exposures                      | 2.98%               | 0.00%              | 2.98%             |  |
|                 | 4. Breakdown by Geography                 | % Residential Loans | % Commercial Loans | % Total Mortgages |  |
| M.7.4.1         | European Union                            | <u>100.00%</u>      | 0.00%              | 100%              |  |
| M.7.4.2         | Austria                                   | 0                   | 0                  | 0                 |  |
| M.7.4.3         | Belgium                                   | 100.00%             | 0.00%              | 100%              |  |
| M.7.4.4         | Bulgaria                                  | 0                   | 0                  | 0                 |  |
| M.7.4.5         | Croatia                                   | 0                   | 0                  | 0                 |  |
| M.7.4.6         | Cyprus                                    | 0                   | 0                  | 0                 |  |
| M.7.4.7         | Czech Republic                            | 0                   | 0                  | 0                 |  |
| M.7.4.8         | Denmark                                   | 0                   | 0                  | 0                 |  |
| M.7.4.9         | Estonia                                   | 0                   | 0                  | 0                 |  |
| M.7.4.10        | Finland                                   | 0                   | 0                  | 0                 |  |
| M.7.4.11        | France                                    | 0                   | 0                  | 0                 |  |
| M.7.4.12        | Germany                                   | 0                   | 0                  | 0                 |  |
| M.7.4.13        | Greece                                    | 0                   | 0                  | 0                 |  |
| M.7.4.14        | Netherlands                               | 0                   | 0                  | 0                 |  |
| M.7.4.15        | Hungary                                   | 0                   | 0                  | 0                 |  |
| M.7.4.16        | Ireland                                   | 0                   | 0                  | 0                 |  |
| M.7.4.17        | Italy                                     | 0                   | 0                  | 0                 |  |
| M.7.4.18        | Latvia                                    | 0                   | 0                  | 0                 |  |
| M.7.4.19        | Lithuania                                 | 0                   | 0                  | 0                 |  |
| M.7.4.20        | Luxembourg                                | 0                   | 0                  | 0                 |  |
| M.7.4.21        | Malta                                     | 0                   | 0                  | 0                 |  |
| M.7.4.22        | Poland                                    | 0                   | 0                  | 0                 |  |
| M.7.4.23        | Portugal                                  | 0                   | 0                  | 0                 |  |
| M.7.4.24        | Romania                                   | 0                   | 0                  | 0                 |  |
| M.7.4.25        | Slovakia                                  | 0                   | 0                  | 0                 |  |
| M.7.4.26        | Slovenia                                  | 0                   | 0                  | 0                 |  |
| M.7.4.27        | Spain                                     | 0                   | 0                  | 0                 |  |
| M.7.4.28        | Sweden                                    | 0                   | 0                  | 0                 |  |
| M.7.4.29        | United Kingdom                            | 0                   | 0                  | 0                 |  |
| M.7.4.30        | European Economic Area (not member of EU) | 0.00%               | 0.00%              | 0                 |  |
| M.7.4.31        | Iceland                                   | 0                   | 0                  | 0                 |  |
| M.7.4.32        | Liechtenstein                             | 0                   | 0                  | 0                 |  |
| M.7.4.33        | Norway                                    | 0                   | 0                  | 0                 |  |
| M.7.4.34        | <u>Other</u>                              | 0.00%               | 0.00%              | 0                 |  |
| M.7.4.35        | Switzerland                               | 0                   | 0                  | 0                 |  |
| M.7.4.36        | Australia                                 | 0                   | 0                  | 0                 |  |
| M.7.4.37        | Brazil                                    | 0                   | 0                  | 0                 |  |
| M.7.4.38        | Canada                                    | 0                   | 0                  | 0                 |  |
| M.7.4.39        | Japan                                     | 0                   | 0                  | 0                 |  |
| M.7.4.40        | Korea                                     | 0                   | 0                  | 0                 |  |
| M.7.4.41        | New Zealand                               | 0                   | 0                  | 0                 |  |
| M.7.4.42        | Singapore                                 | 0                   | 0                  | 0                 |  |
| M.7.4.43        | US                                        | 0                   | 0                  | 0                 |  |
| M.7.4.44        | Other                                     | 0                   | 0                  | 0                 |  |
|                 |                                           |                     |                    |                   |  |