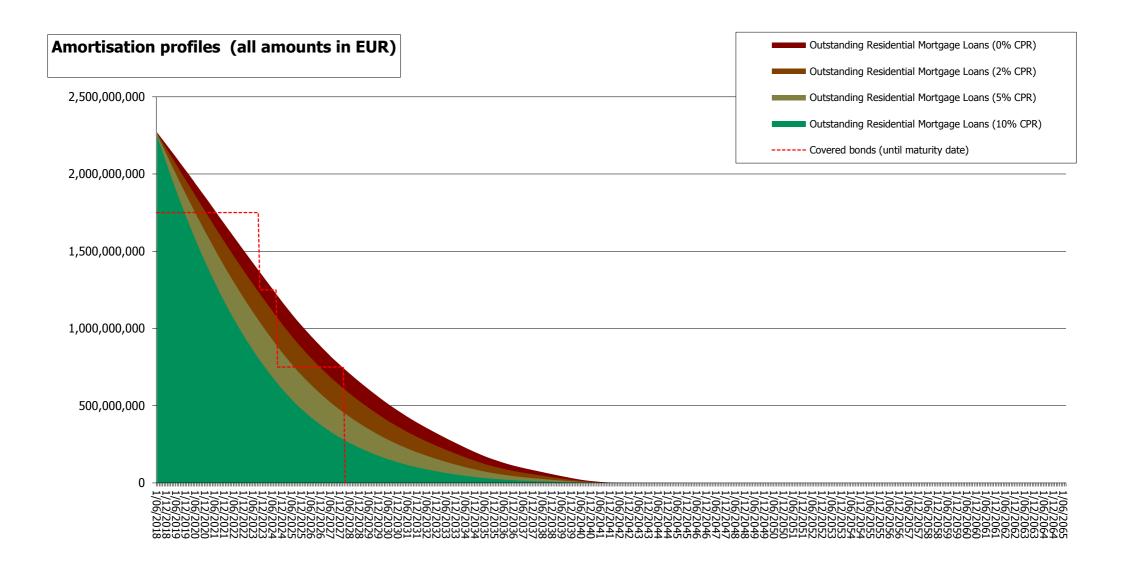

D5. Cover Pool Summary

D6. Stratification Tables

D7. Stratification Graphs

D8. Performano

D9. Amortisation

D10. Amortisation Graph

E. Optional ECB-ECAIs data