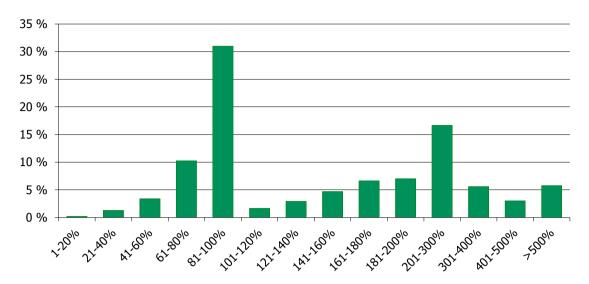

*



### 3. Remaining term to maturity

## **Distribution of Remaining Term to Maturity (in years)**



### 4. Original term to maturity

## **Distribution of Initial Term (in years)**



### 5. Origination Year

## **Distribution Origination Year**



### 6. Outstanding Loan Balance by Borrower

## **Outstanding Loan Balance by Borrower**



### 7. Interest Rate



### 8. Interest Rate Type

## **Distribution per Interest Type**



### 9. Next Reset Date



### 10. Interest Payment Frequency

## **Distribution per Interest Payment Frequency**



### 11. Repayment Type

## **Distribution per Repayment Type**



### 12. Current Loan to Current Value (LTV)

### **Current LTV Distribution**



### 13. Loan to Mortgage Inscription Ratio (LTM)

## **Loan To Mortgage Inscription Distribution**



### 14. Distribution of Average Life to Final Maturity (at 0% CPR)

## **Distribution of Average Life to Final Maturity**



### 15. Distribution of Average Life To Interest Reset Date (at 0% CPR)

# **Distribution of Average Life To Interest Reset Date**



## **Cover Pool Performance**

Portfolio Cut-off Date 31/05/2018

## 1. Delinquencies (at cut-off date)

|              | In EUR           | In %     | In number of loans | In %     |
|--------------|------------------|----------|--------------------|----------|
| Performing   | 2,279,747,072.92 | 99.87 %  | 28,388             | 99.91 %  |
| 0 - 30 Days  | 2,490,597.04     | 0.11 %   | 20                 | 0.07 %   |
| 30 - 60 Days | 559,421.47       | 0.02 %   | 6                  | 0.02 %   |
| 60 - 90 Days |                  |