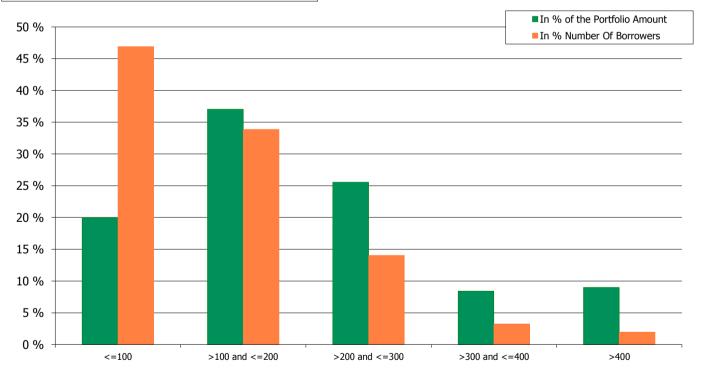

7.90     | 0.18 %   | 54                 | 0.19 %   |
| >3 and <=4        | 6,318,040.16     | 0.28 %   | 72                 | 0.25 %   |
| >4 and <=5        | 8,031,480.09     | 0.35 %   | 73                 | 0.26 %   |
|                   | 2,282,797,091.43 | 100.00 % | 28,414             | 100.00 % |

### **Straticifation Tables**

Portfolio Cut-off Date 31/05/2018

### 1. Geographic distribution



### 2. Seasoning

## **Distribution per Seasoning**



### 3. Remaining term to maturity

## **Distribution of Remaining Term to Maturity (in years)**



### 4. Original term to maturity

## **Distribution of Initial Term (in years)**



### 5. Origination Year

## **Distribution Origination Year**



### 6. Outstanding Loan Balance by Borrower

## **Outstanding Loan Balance by Borrower**



### 7. Interest Rate



### 8. Interest Rate Type

## **Distribution per Interest Type**



### 9. Next Reset Date



### 10. Interest Payment Frequency

## **Distribution per Interest Payment Frequency**



### 11. Repayment Type

## **Distribution per Repayment Type**



### 12. Current Loan to Current Value (LTV)

### **Current LTV Distribution**



### 13. Loan to Mortgage Inscription Ratio (LTM)

## **Loan To Mortgage Inscription Distribution**



### 14. Distribution of Average Life to Final Maturity (at 0% CPR)

## **Distribution of Average Life to Final Maturity**



### 15. Distribution of Average Life To Interest Reset Date (at 0% CPR)

# **Distribution of Average Life To Interest Reset Date**



## **Cover Pool Performance**

Portfolio Cut-off Date 31/05/2018

## 1. Delinquenc