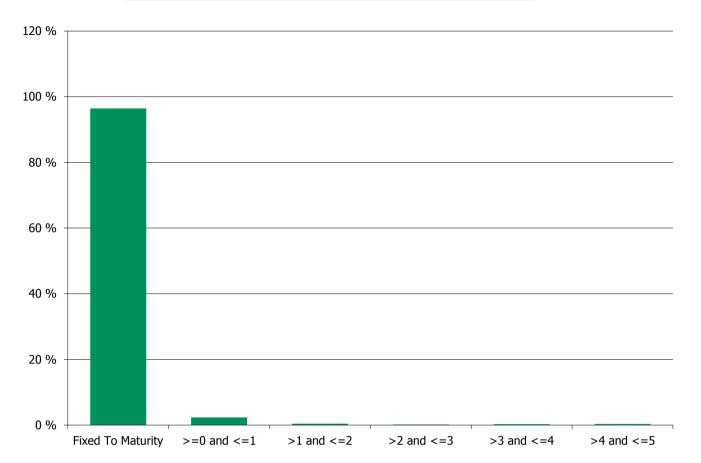

Outstanding Loan Balance by Borrower

## **Outstanding Loan Balance by Borrower**



### 7. Interest Rate



### 8. Interest Rate Type

## **Distribution per Interest Type**



### 9. Next Reset Date



### 10. Interest Payment Frequency

## **Distribution per Interest Payment Frequency**



### 11. Repayment Type

## **Distribution per Repayment Type**



### 12. Current Loan to Current Value (LTV)

### **Current LTV Distribution**



### 13. Loan to Mortgage Inscription Ratio (LTM)

## **Loan To Mortgage Inscription Distribution**



### 14. Distribution of Average Life to Final Maturity (at 0% CPR)

## **Distribution of Average Life to Final Maturity**



### 15. Distribution of Average Life To Interest Reset Date (at 0% CPR)

# **Distribution of Average Life To Interest Reset Date**



## **Cover Pool Performance**

Portfolio Cut-off Date 31/05/2018

## 1. Delinquencies (at cut-off date)

|              | In EUR           | In %     | In number of loans | In %     |
|--------------|------------------|----------|--------------------|----------|
| Performing   | 2,279,747,072.92 | 99.87 %  | 28,388             | 99.91 %  |
| 0 - 30 Days  | 2,490,597.04     | 0.11 %   | 20                 | 0.07 %   |
| 30 - 60 Days | 559,421.47       | 0.02 %   | 6                  | 0.02 %   |
| 60 - 90 Days |                  |          |                    |          |
| > 90 Days    |                  |          |                    |          |
| Total        | 2,282,797,091.43 | 100.00 % | 28,414             | 100.00 % |

# **Delinquency Outstanding in Euro**



# Amortisation

Por