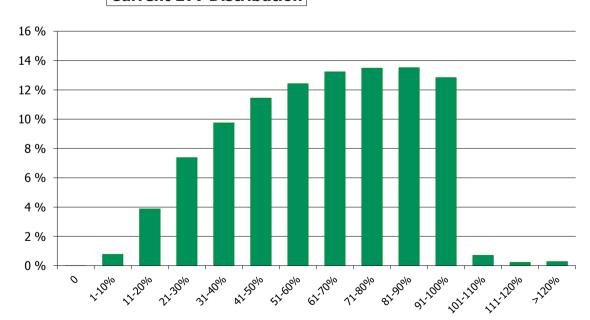

Date 31/05/2018

### 1. Geographic distribution



### 2. Seasoning

## **Distribution per Seasoning**



### 3. Remaining term to maturity

## **Distribution of Remaining Term to Maturity (in years)**



### 4. Original term to maturity

## **Distribution of Initial Term (in years)**



### 5. Origination Year

## **Distribution Origination Year**



### 6. Outstanding Loan Balance by Borrower

## **Outstanding Loan Balance by Borrower**



### 7. Interest Rate



### 8. Interest Rate Type

## **Distribution per Interest Type**



### 9. Next Reset Date



### 10. Interest Payment Frequency

## **Distribution per Interest Payment Frequency**



### 11. Repayment Type

## **Distribution per Repayment Type**



### 12. Current Loan to Current Value (LTV)

### **Current LTV Distribution**



### 13. Loan to Mortgage Inscription Ratio (LTM)

## **Loan To Mortgage Inscription Distribution**



### 14. Distribution of Average Life to Final Maturity (at 0% CPR)

## **Distribution of Average Life to Final Maturity**



### 15. Distribution of Average Life To Interest Reset Date (at 0% CPR)

# **Distribution of Average Life To Interest Reset Date**



## **Cover Pool Performance**

Portfolio Cut-off Date 31/05/2018

## 1. Delinquencies (at cut-off date)

|              | In EUR           | In %     | In number of loans | In %     |
|--------------|------------------|----------|--------------------|----------|
| Performing   | 2,279,747,072.92 | 99.87 %  | 28,388             | 99.91 %  |
| 0 - 30 Days  | 2,490,597.04     | 0.11 %   | 20                 | 0.07 %   |
| 30 - 60 Days |