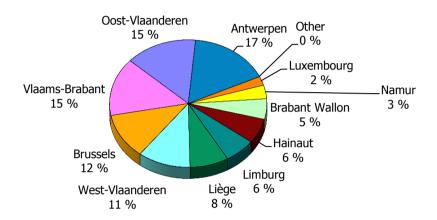

number of loans | In %     |
|-------------------|------------------|----------|--------------------|----------|
| Fixed To Maturity | 2,201,402,059.49 | 96.43 %  | 27,313             | 96.13 %  |
| >=0 and <=1       | 53,307,410.65    | 2.34 %   | 809                | 2.85 %   |
| >1 and <=2        | 9,702,533.14     | 0.43 %   | 93                 | 0.33 %   |
| >2 and <=3        | 4,035,567.90     | 0.18 %   | 54                 | 0.19 %   |
| >3 and <=4        | 6,318,040.16     | 0.28 %   | 72                 | 0.25 %   |
| >4 and <=5        | 8,031,480.09     | 0.35 %   | 73                 | 0.26 %   |
|                   | 2,282,797,091.43 | 100.00 % | 28,414             | 100.00 % |

### **Straticifation Tables**

Portfolio Cut-off Date 31/05/2018

### 1. Geographic distribution



### 2. Seasoning

## **Distribution per Seasoning**



### 3. Remaining term to maturity

## **Distribution of Remaining Term to Maturity (in years)**



### 4. Original term to maturity

## **Distribution of Initial Term (in years)**



### 5. Origination Year

## **Distribution Origination Year**



### 6. Outstanding Loan Balance by Borrower

## **Outstanding Loan Balance by Borrower**



### 7. Interest Rate



### 8. Interest Rate Type

## **Distribution per Interest Type**



### 9. Next Reset Date



### 10. Interest Payment Frequency

## **Distribution per Interest Payment Frequency**



### 11. Repayment Type

## **Distribution per Repayment Type**



### 12. Current Loan to Current Value (LTV)

### **Current LTV Distribution**



### 13. Loan to Mortgage Inscription Ratio (LTM)