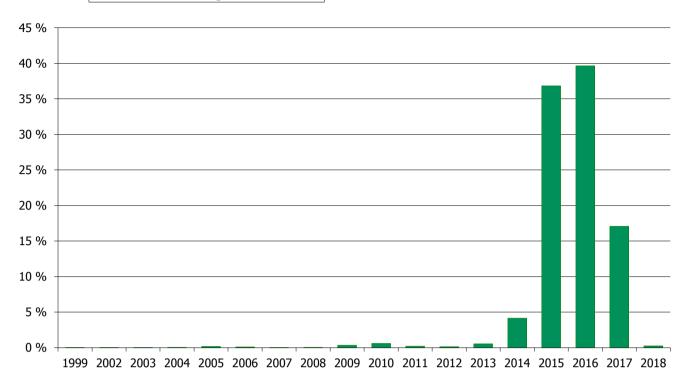

9,702,533.14     | 0.43 %   | 93                 | 0.33 %   |
| >2 and <=3        | 4,035,567.90     | 0.18 %   | 54                 | 0.19 %   |
| >3 and <=4        | 6,318,040.16     | 0.28 %   | 72                 | 0.25 %   |
| >4 and <=5        | 8,031,480.09     | 0.35 %   | 73                 | 0.26 %   |
|                   | 2,282,797,091.43 | 100.00 % | 28,414             | 100.00 % |

### **Straticifation Tables**

Portfolio Cut-off Date 31/05/2018

### 1. Geographic distribution



### 2. Seasoning

## **Distribution per Seasoning**



### 3. Remaining term to maturity

## **Distribution of Remaining Term to Maturity (in years)**



### 4. Original term to maturity

## **Distribution of Initial Term (in years)**



### 5. Origination Year

## **Distribution Origination Year**



### 6. Outstanding Loan Balance by Borrower

## **Outstanding Loan Balance by Borrower**



### 7. Interest Rate



### 8. Interest Rate Type

## **Distribution per Interest Type**



### 9. Next Reset Date



### 10. Interest Payment Frequency

## **Distribution per Interest Payment Frequency**



### 11. Repayment Type

## **Distribution per Repayment Type**



### 12. Current Loan to Current Value (LTV)

### **Current LTV Distribution**



### 13. Loan to Mortgage Inscription Ratio (LTM)

## **Loan To Mortgage Inscription Distribution**



### 14. Distribution of Average Life to Final Maturity (at 0% CPR)

## **Distribution of Average Life to Final Maturity**



### 15. Distribution of Average Life To Interest Reset Date (at 0% CPR)

# **Distribution of Average Life To Interest Reset