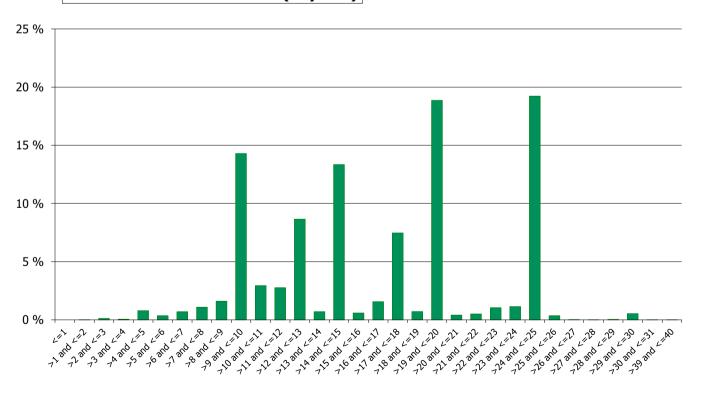

2.34 %   | 809                | 2.85 %   |
| >1 and <=2        | 9,702,533.14     | 0.43 %   | 93                 | 0.33 %   |
| >2 and <=3        | 4,035,567.90     | 0.18 %   | 54                 | 0.19 %   |
| >3 and <=4        | 6,318,040.16     | 0.28 %   | 72                 | 0.25 %   |
| >4 and <=5        | 8,031,480.09     | 0.35 %   | 73                 | 0.26 %   |
|                   | 2,282,797,091.43 | 100.00 % | 28,414             | 100.00 % |

### **Straticifation Tables**

Portfolio Cut-off Date 31/05/2018

### 1. Geographic distribution



### 2. Seasoning

## **Distribution per Seasoning**



### 3. Remaining term to maturity

## **Distribution of Remaining Term to Maturity (in years)**



### 4. Original term to maturity

## **Distribution of Initial Term (in years)**



### 5. Origination Year

## **Distribution Origination Year**



### 6. Outstanding Loan Balance by Borrower

## **Outstanding Loan Balance by Borrower**



### 7. Interest Rate



### 8. Interest Rate Type

## **Distribution per Interest Type**



### 9. Next Reset Date



### 10. Interest Payment Frequency

## **Distribution per Interest Payment Frequency**



### 11. Repayment Type

## **Distribution per Repayment Type**



### 12. Current Loan to Current Value (LTV)

### **Current LTV Distribution**



### 13. Loan to Mortgage Inscription Ratio (LTM)

## **Loan To Mortgage Inscription Distribution**



### 14. Distribution of Average Life to Final Maturity (at 0% CPR)

## **Distribution of Average Life to Final Maturity**



### 15. Distribution of Average Life To Interest Reset Date