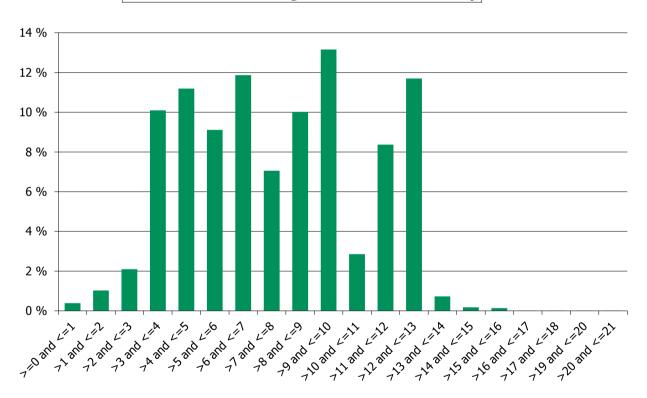

to maturity

## **Distribution of Initial Term (in years)**



### 5. Origination Year

## **Distribution Origination Year**



### 6. Outstanding Loan Balance by Borrower

## **Outstanding Loan Balance by Borrower**



### 7. Interest Rate



### 8. Interest Rate Type

## **Distribution per Interest Type**



### 9. Next Reset Date



### 10. Interest Payment Frequency

## **Distribution per Interest Payment Frequency**



### 11. Repayment Type

## **Distribution per Repayment Type**



### 12. Current Loan to Current Value (LTV)

### **Current LTV Distribution**



### 13. Loan to Mortgage Inscription Ratio (LTM)

## **Loan To Mortgage Inscription Distribution**



### 14. Distribution of Average Life to Final Maturity (at 0% CPR)

## **Distribution of Average Life to Final Maturity**



### 15. Distribution of Average Life To Interest Reset Date (at 0% CPR)

# **Distribution of Average Life To Interest Reset Date**



## **Cover Pool Performance**

Portfolio Cut-off Date 31/05/2018

## 1. Delinquencies (at cut-off date)

|              | In EUR           | In %     | In number of loans | In %     |
|--------------|------------------|----------|--------------------|----------|
| Performing   | 2,279,747,072.92 | 99.87 %  | 28,388             | 99.91 %  |
| 0 - 30 Days  | 2,490,597.04     | 0.11 %   | 20                 | 0.07 %   |
| 30 - 60 Days | 559,421.47       | 0.02 %   | 6                  | 0.02 %   |
| 60 - 90 Days |                  |          |                    |          |
| > 90 Days    |                  |          |                    |          |
| Tota