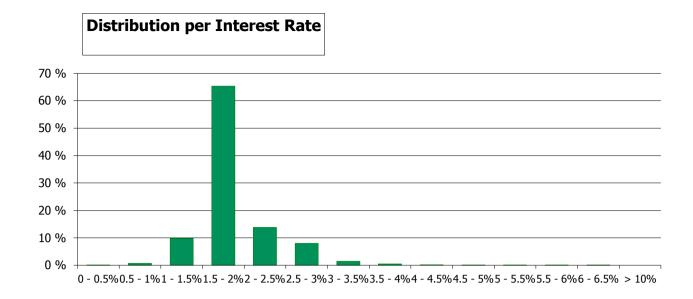

| 0.19 %   |
| >3 and <=4        | 6,318,040.16     | 0.28 %   | 72                 | 0.25 %   |
| >4 and <=5        | 8,031,480.09     | 0.35 %   | 73                 | 0.26 %   |
|                   | 2,282,797,091.43 | 100.00 % | 28,414             | 100.00 % |

### **Straticifation Tables**

Portfolio Cut-off Date 31/05/2018

### 1. Geographic distribution



### 2. Seasoning

## **Distribution per Seasoning**



### 3. Remaining term to maturity

## **Distribution of Remaining Term to Maturity (in years)**



### 4. Original term to maturity

## **Distribution of Initial Term (in years)**



### 5. Origination Year

## **Distribution Origination Year**



### 6. Outstanding Loan Balance by Borrower

## **Outstanding Loan Balance by Borrower**



### 7. Interest Rate



### 8. Interest Rate Type

## **Distribution per Interest Type**



### 9. Next Reset Date



### 10. Interest Payment Frequency

## **Distribution per Interest Payment Frequency**



### 11. Repayment Type

## **Distribution per Repayment Type**



### 12. Current Loan to Current Value (LTV)

### **Current LTV Distribution**



### 13. Loan to Mortgage Inscription Ratio (LTM)

## **Loan To Mortgage Inscription Distribution**



### 14. Distribution of Average Life to Final Maturity (at 0% CPR)

## **Distribution of Average Life to Final Maturity**



### 15. Distribution of Average Life To Interest Reset Date (at 0% CPR)

# **Distribution of Average Life To Interest Reset Date**



## **Cover Pool Performance**

Portfolio Cut-off Date 31/05/2018

## 1. Delinquencies (at cut-off date)

|