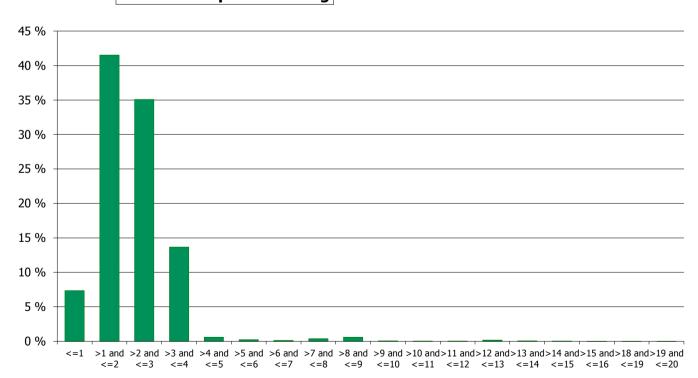

-------------|----------|--------------------|----------|
| Fixed To Maturity | 2,201,402,059.49 | 96.43 %  | 27,313             | 96.13 %  |
| >=0 and <=1       | 53,307,410.65    | 2.34 %   | 809                | 2.85 %   |
| >1 and <=2        | 9,702,533.14     | 0.43 %   | 93                 | 0.33 %   |
| >2 and <=3        | 4,035,567.90     | 0.18 %   | 54                 | 0.19 %   |
| >3 and <=4        | 6,318,040.16     | 0.28 %   | 72                 | 0.25 %   |
| >4 and <=5        | 8,031,480.09     | 0.35 %   | 73                 | 0.26 %   |
|                   | 2,282,797,091.43 | 100.00 % | 28,414             | 100.00 % |

### **Straticifation Tables**

Portfolio Cut-off Date 31/05/2018

### 1. Geographic distribution



### 2. Seasoning

## **Distribution per Seasoning**



### 3. Remaining term to maturity

## **Distribution of Remaining Term to Maturity (in years)**



### 4. Original term to maturity

## **Distribution of Initial Term (in years)**



### 5. Origination Year

## **Distribution Origination Year**



### 6. Outstanding Loan Balance by Borrower

## **Outstanding Loan Balance by Borrower**



### 7. Interest Rate



### 8. Interest Rate Type

## **Distribution per Interest Type**



### 9. Next Reset Date



### 10. Interest Payment Frequency

## **Distribution per Interest Payment Frequency**



### 11. Repayment Type

## **Distribution per Repayment Type**



### 12. Current Loan to Current Value (LTV)

### **Current LTV Distribution**



### 13. Loan to Mortgage Inscription Ratio (LTM)

## **Loan To Mortgage Inscription Distribution**



#