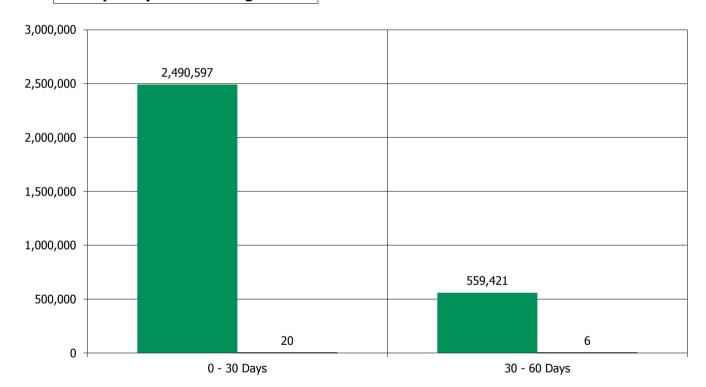

terest Reset Date**



## **Cover Pool Performance**

Portfolio Cut-off Date 31/05/2018

## 1. Delinquencies (at cut-off date)

|              | In EUR           | In %     | In number of loans | In %     |
|--------------|------------------|----------|--------------------|----------|
| Performing   | 2,279,747,072.92 | 99.87 %  | 28,388             | 99.91 %  |
| 0 - 30 Days  | 2,490,597.04     | 0.11 %   | 20                 | 0.07 %   |
| 30 - 60 Days | 559,421.47       | 0.02 %   | 6                  | 0.02 %   |
| 60 - 90 Days |                  |          |                    |          |
| > 90 Days    |                  |          |                    |          |
| Total        | 2,282,797,091.43 | 100.00 % | 28,414             | 100.00 % |

# **Delinquency Outstanding in Euro**



# Amortisation

Portfolio Cut-off Date

May/2018

| Maturity Month Covered bonds CPR 0% CPR 2% CPR 5%                                                                                                                                       | CPR 10%       |
|-----------------------------------------------------------------------------------------------------------------------------------------------------------------------------------------|---------------|
| 1/06/2018 1 1,750,000,000 2,269,303,679 2,265,454,772 2,259,693,254                                                                                                                     | 2,250,122,222 |
| 1/07/2018 2 1,750,000,000 2,255,877,059 2,248,354,393 2,237,116,636