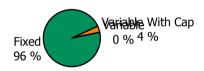

| 0.28 %   | 72                 | 0.25 %   |
| >4 and <=5        | 8,031,480.09     | 0.35 %   | 73                 | 0.26 %   |
|                   | 2,282,797,091.43 | 100.00 % | 28,414             | 100.00 % |

### **Straticifation Tables**

Portfolio Cut-off Date 31/05/2018

### 1. Geographic distribution



### 2. Seasoning

## **Distribution per Seasoning**



### 3. Remaining term to maturity

## **Distribution of Remaining Term to Maturity (in years)**



### 4. Original term to maturity

## **Distribution of Initial Term (in years)**



### 5. Origination Year

## **Distribution Origination Year**



### 6. Outstanding Loan Balance by Borrower

## **Outstanding Loan Balance by Borrower**



### 7. Interest Rate



### 8. Interest Rate Type

## **Distribution per Interest Type**



### 9. Next Reset Date



### 10. Interest Payment Frequency

## **Distribution per Interest Payment Frequency**



### 11. Repayment Type

## **Distribution per Repayment Type**



### 12. Current Loan to Current Value (LTV)

### **Current LTV Distribution**



### 13. Loan to Mortgage Inscription Ratio (LTM)

## **Loan To Mortgage Inscription Distribution**



### 14. Distribution of Average Life to Final Maturity (at 0% CPR)

## **Distribution of Average Life to Final Maturity**



### 15. Distribution of Average Life To Interest Reset Date (at 0% CPR)

# **Distribution of Average Life To Interest Reset Date**



## **Cover Pool Performance**

Portfolio Cut-off Date 31/05/2018

## 1. Delinquencies (at cut-off date)

|              | In EUR           | In %     | In number of loans | I