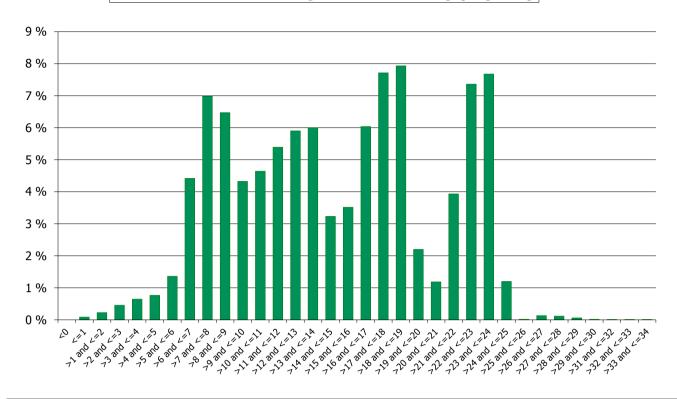

96.43 %  | 27,313             | 96.13 %  |
| >=0 and <=1       | 53,307,410.65    | 2.34 %   | 809                | 2.85 %   |
| >1 and <=2        | 9,702,533.14     | 0.43 %   | 93                 | 0.33 %   |
| >2 and <=3        | 4,035,567.90     | 0.18 %   | 54                 | 0.19 %   |
| >3 and <=4        | 6,318,040.16     | 0.28 %   | 72                 | 0.25 %   |
| >4 and <=5        | 8,031,480.09     | 0.35 %   | 73                 | 0.26 %   |
|                   | 2,282,797,091.43 | 100.00 % | 28,414             | 100.00 % |

### **Straticifation Tables**

Portfolio Cut-off Date 31/05/2018

### 1. Geographic distribution



### 2. Seasoning

## **Distribution per Seasoning**



### 3. Remaining term to maturity

## **Distribution of Remaining Term to Maturity (in years)**



### 4. Original term to maturity

## **Distribution of Initial Term (in years)**



### 5. Origination Year

## **Distribution Origination Year**



### 6. Outstanding Loan Balance by Borrower

## **Outstanding Loan Balance by Borrower**



### 7. Interest Rate



### 8. Interest Rate Type

## **Distribution per Interest Type**



### 9. Next Reset Date



### 10. Interest Payment Frequency

## **Distribution per Interest Payment Frequency**



### 11. Repayment Type

## **Distribution per Repayment Type**



### 12. Current Loan to Current Value (LTV)

### **Current LTV Distribution**



### 13. Loan to Mortgage Inscription Ratio (LTM)

## **Loan To Mortgage Inscription Distribution**



### 14. Distribution of Average Life to Final Maturity (at 0% CPR)

## **Distribution of Average Lif