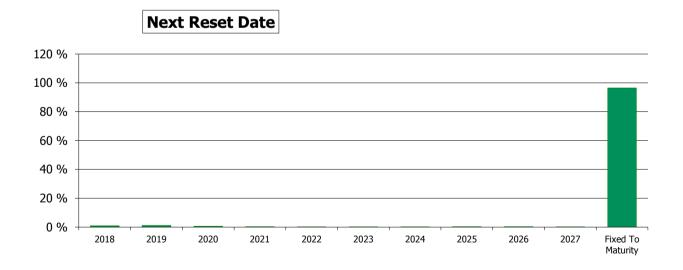

| 0.25 %   |
| >4 and <=5        | 8,031,480.09     | 0.35 %   | 73                 | 0.26 %   |
|                   | 2,282,797,091.43 | 100.00 % | 28,414             | 100.00 % |

### **Straticifation Tables**

Portfolio Cut-off Date 31/05/2018

### 1. Geographic distribution



### 2. Seasoning

## **Distribution per Seasoning**



### 3. Remaining term to maturity

## **Distribution of Remaining Term to Maturity (in years)**



### 4. Original term to maturity

## **Distribution of Initial Term (in years)**



### 5. Origination Year

## **Distribution Origination Year**



### 6. Outstanding Loan Balance by Borrower

## **Outstanding Loan Balance by Borrower**



### 7. Interest Rate



### 8. Interest Rate Type

## **Distribution per Interest Type**



### 9. Next Reset Date



### 10. Interest Payment Frequency

## **Distribution per Interest Payment Frequency**



### 11. Repayment Type

## **Distribution per Repayment Type**



### 12. Current Loan to Current Value (LTV)

### **Current LTV Distribution**



### 13. Loan to Mortgage Inscription Ratio (LTM)

## **Loan To Mortgage Inscription Distribution**



### 14. Distribution of Average Life to Final Maturity (at 0% CPR)

## **Distribution of Average Life to Final Maturity**



### 15. Distribution of Average Life To Interest Reset Date (at 0% CPR)

# **Distribution of Average Life To Interest Reset Date**



## **Cover Pool Performance**

Portfolio Cut-off Date 31/05/2018

## 1. Delinquencies (at cut-off date)

|              | In EUR           | In %     | In number of loans | In %     |
|--------------|