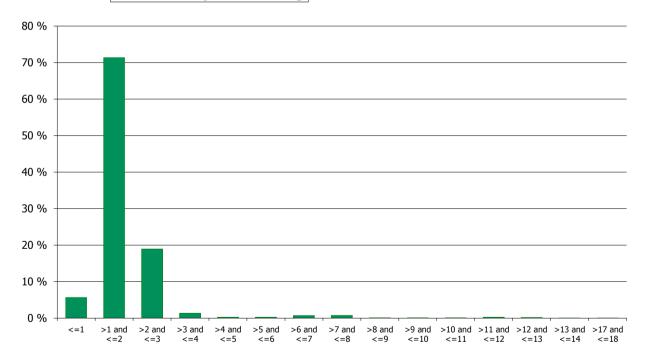

------------------|----------|--------------------|----------|
| Fixed To Maturity | 1,264,118,287.99 | 93.93 %  | 15,155             | 93.61 %  |
| >=0 and <=1       | 32,375,519.02    | 2.41 %   | 535                | 3.30 %   |
| >1 and <=2        | 35,000,391.16    | 2.60 %   | 340                | 2.10 %   |
| >2 and <=3        | 1,597,750.96     | 0.12 %   | 24                 | 0.15 %   |
| >3 and <=4        | 6,083,867.63     | 0.45 %   | 77                 | 0.48 %   |
| >4 and <=5        | 6,629,347.61     | 0.49 %   | 58                 | 0.36 %   |
|                   | 1,345,805,164.37 | 100.00 % | 16,189             | 100.00 % |

## **Straticifation Tables**

Portfolio Cut-off Date 31/03/2017

## 1. Geographic distribution



#### 2. Seasoning

## Distribution per Seasoning



#### 3. Remaining term to maturity

## **Distribution of Remaining Term to Maturity (in years)**



#### 4. Original term to maturity

## **Distribution of Initial Term (in years)**



5. Origination Year

## **Distribution Origination Year**



## 6. Outstanding Loan Balance by Borrower

## Outstanding Loan Balance by Borrower



#### 7. Interest Rate



#### 8. Interest Rate Type

## **Distribution per Interest Type**



#### 9. Next Reset Date



## 10. Interest Payment Frequency

# **Distribution per Interest Payment Frequency**



#### 11. Repayment Type

## **Distribution per Repayment Type**



## 12. Current Loan to Current Value (LTV)

## **Current LTV Distribution**



#### 13. Loan to Mortgage Inscription Ratio (LTM)

#### **Loan To Mortgage Inscription Distribution**



####