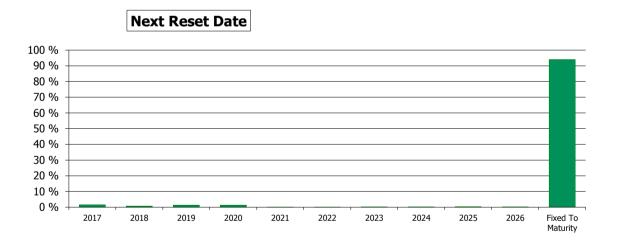

| 0.48 %   |
| >4 and <=5        | 6,629,347.61     | 0.49 %   | 58                 | 0.36 %   |
|                   | 1,345,805,164.37 | 100.00 % | 16,189             | 100.00 % |

## **Straticifation Tables**

Portfolio Cut-off Date 31/03/2017

## 1. Geographic distribution



#### 2. Seasoning

## Distribution per Seasoning



#### 3. Remaining term to maturity

## **Distribution of Remaining Term to Maturity (in years)**



#### 4. Original term to maturity

## **Distribution of Initial Term (in years)**



5. Origination Year

## **Distribution Origination Year**



## 6. Outstanding Loan Balance by Borrower

## Outstanding Loan Balance by Borrower



#### 7. Interest Rate



#### 8. Interest Rate Type

## **Distribution per Interest Type**



#### 9. Next Reset Date



## 10. Interest Payment Frequency

# **Distribution per Interest Payment Frequency**



#### 11. Repayment Type

## **Distribution per Repayment Type**



## 12. Current Loan to Current Value (LTV)

## **Current LTV Distribution**



#### 13. Loan to Mortgage Inscription Ratio (LTM)

#### **Loan To Mortgage Inscription Distribution**



#### 14. Distribution of Average Life to Final Maturity (at 0% CPR)

## Distribution of Average Life to Final Maturity



15. Distribution of Average Life To Interest Reset Date (at 0% CPR)

## Distribution of Average Life To Interest Reset Date



## **Cover Pool Performance**

Portfolio Cut-off Date 31/03/2017

## 1. Delinquencies (at cut-off date)

|              | In EUR           | In %     | In number of loans | In %     |
|--------------|----------