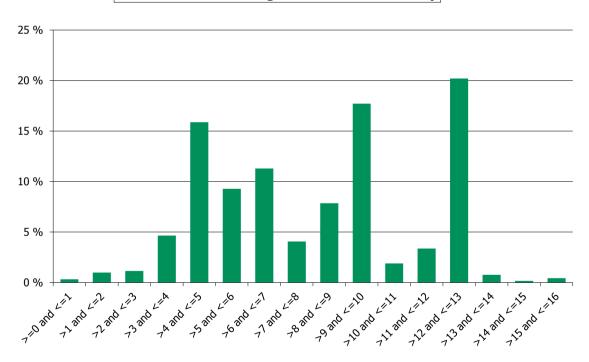

nal term to maturity

## **Distribution of Initial Term (in years)**



5. Origination Year

## **Distribution Origination Year**



## 6. Outstanding Loan Balance by Borrower

## Outstanding Loan Balance by Borrower



#### 7. Interest Rate



#### 8. Interest Rate Type

## **Distribution per Interest Type**



#### 9. Next Reset Date



## 10. Interest Payment Frequency

# **Distribution per Interest Payment Frequency**



#### 11. Repayment Type

## **Distribution per Repayment Type**



## 12. Current Loan to Current Value (LTV)

## **Current LTV Distribution**



#### 13. Loan to Mortgage Inscription Ratio (LTM)

#### **Loan To Mortgage Inscription Distribution**



#### 14. Distribution of Average Life to Final Maturity (at 0% CPR)

## Distribution of Average Life to Final Maturity



15. Distribution of Average Life To Interest Reset Date (at 0% CPR)

## Distribution of Average Life To Interest Reset Date



## **Cover Pool Performance**

Portfolio Cut-off Date 31/03/2017

## 1. Delinquencies (at cut-off date)

|              | In EUR           | In %     | In number of loans | In %     |
|--------------|------------------|----------|--------------------|----------|
| Performing   | 1,343,479,684.26 | 99.83 %  | 16,170             | 99.88 %  |
| 0 - 30 Days  | 2,325,480.11     | 0.17 %   | 19                 | 0.12 %   |
| 30 - 60 Days |                  |          |                    |          |
| 60 - 90 Days |                  |          |                    |          |
| > 90 Days    |                  |          |                    |          |
| Total