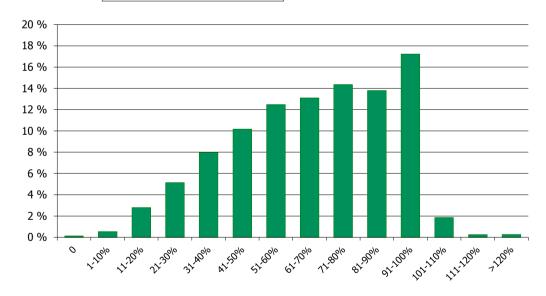

lio Cut-off Date 31/03/2017

## 1. Geographic distribution



#### 2. Seasoning

## Distribution per Seasoning



#### 3. Remaining term to maturity

## **Distribution of Remaining Term to Maturity (in years)**



#### 4. Original term to maturity

## **Distribution of Initial Term (in years)**



5. Origination Year

## **Distribution Origination Year**



## 6. Outstanding Loan Balance by Borrower

## Outstanding Loan Balance by Borrower



#### 7. Interest Rate



#### 8. Interest Rate Type

## **Distribution per Interest Type**



#### 9. Next Reset Date



## 10. Interest Payment Frequency

# **Distribution per Interest Payment Frequency**



#### 11. Repayment Type

## **Distribution per Repayment Type**



## 12. Current Loan to Current Value (LTV)

## **Current LTV Distribution**



#### 13. Loan to Mortgage Inscription Ratio (LTM)

#### **Loan To Mortgage Inscription Distribution**



#### 14. Distribution of Average Life to Final Maturity (at 0% CPR)

## Distribution of Average Life to Final Maturity



15. Distribution of Average Life To Interest Reset Date (at 0% CPR)

## Distribution of Average Life To Interest Reset Date



## **Cover Pool Performance**

Portfolio Cut-off Date 31/03/2017

## 1. Delinquencies (at cut-off date)

|              | In EUR           | In %     | In number of loans | In %     |
|--------------|------------------|----------|--------------------|----------|
| Performing   | 1,343,479,684.26 | 99.83 %  | 16,170             | 99.88 %  |
| 0 - 30 Days  | 2,325,480.11     | 0.17 %   | 19                 | 0.12 %   |
| 30 - 60 Days |