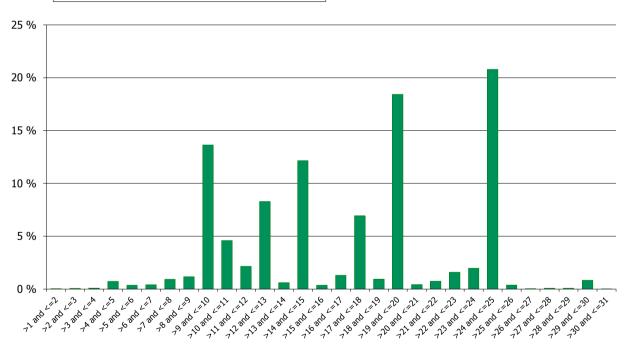

| 2.41 %   | 535                | 3.30 %   |
| >1 and <=2        | 35,000,391.16    | 2.60 %   | 340                | 2.10 %   |
| >2 and <=3        | 1,597,750.96     | 0.12 %   | 24                 | 0.15 %   |
| >3 and <=4        | 6,083,867.63     | 0.45 %   | 77                 | 0.48 %   |
| >4 and <=5        | 6,629,347.61     | 0.49 %   | 58                 | 0.36 %   |
|                   | 1,345,805,164.37 | 100.00 % | 16,189             | 100.00 % |

## **Straticifation Tables**

Portfolio Cut-off Date 31/03/2017

## 1. Geographic distribution



#### 2. Seasoning

## Distribution per Seasoning



#### 3. Remaining term to maturity

## **Distribution of Remaining Term to Maturity (in years)**



#### 4. Original term to maturity

## **Distribution of Initial Term (in years)**



5. Origination Year

## **Distribution Origination Year**



## 6. Outstanding Loan Balance by Borrower

## Outstanding Loan Balance by Borrower



#### 7. Interest Rate



#### 8. Interest Rate Type

## **Distribution per Interest Type**



#### 9. Next Reset Date



## 10. Interest Payment Frequency

# **Distribution per Interest Payment Frequency**



#### 11. Repayment Type

## **Distribution per Repayment Type**



## 12. Current Loan to Current Value (LTV)

## **Current LTV Distribution**



#### 13. Loan to Mortgage Inscription Ratio (LTM)

#### **Loan To Mortgage Inscription Distribution**



#### 14. Distribution of Average Life to Final Maturity (at 0% CPR)

## Distribution of Average Life to Final Maturity



15. Distribution of Average Life To Interest Reset Date (at 0% CPR)