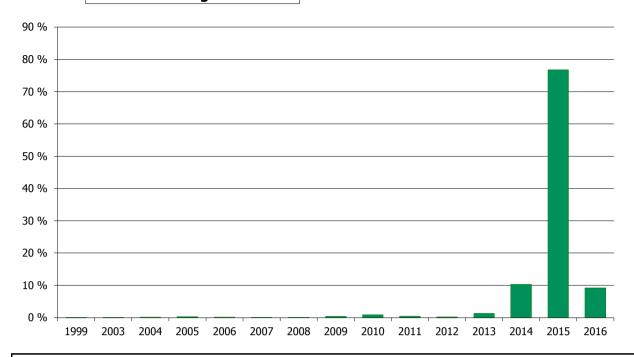

| 35,000,391.16    | 2.60 %   | 340                | 2.10 %   |
| >2 and <=3        | 1,597,750.96     | 0.12 %   | 24                 | 0.15 %   |
| >3 and <=4        | 6,083,867.63     | 0.45 %   | 77                 | 0.48 %   |
| >4 and <=5        | 6,629,347.61     | 0.49 %   | 58                 | 0.36 %   |
|                   | 1,345,805,164.37 | 100.00 % | 16,189             | 100.00 % |

## **Straticifation Tables**

Portfolio Cut-off Date 31/03/2017

## 1. Geographic distribution



#### 2. Seasoning

## Distribution per Seasoning



#### 3. Remaining term to maturity

## **Distribution of Remaining Term to Maturity (in years)**



#### 4. Original term to maturity

## **Distribution of Initial Term (in years)**



5. Origination Year

## **Distribution Origination Year**



## 6. Outstanding Loan Balance by Borrower

## Outstanding Loan Balance by Borrower



#### 7. Interest Rate



#### 8. Interest Rate Type

## **Distribution per Interest Type**



#### 9. Next Reset Date



## 10. Interest Payment Frequency

# **Distribution per Interest Payment Frequency**



#### 11. Repayment Type

## **Distribution per Repayment Type**



## 12. Current Loan to Current Value (LTV)

## **Current LTV Distribution**



#### 13. Loan to Mortgage Inscription Ratio (LTM)

#### **Loan To Mortgage Inscription Distribution**



#### 14. Distribution of Average Life to Final Maturity (at 0% CPR)

## Distribution of Average Life to Final Maturity



15. Distribution of Average Life To Interest Reset Date (at 0% CPR)

## Distribution of Average Life To Interest Reset Date



##