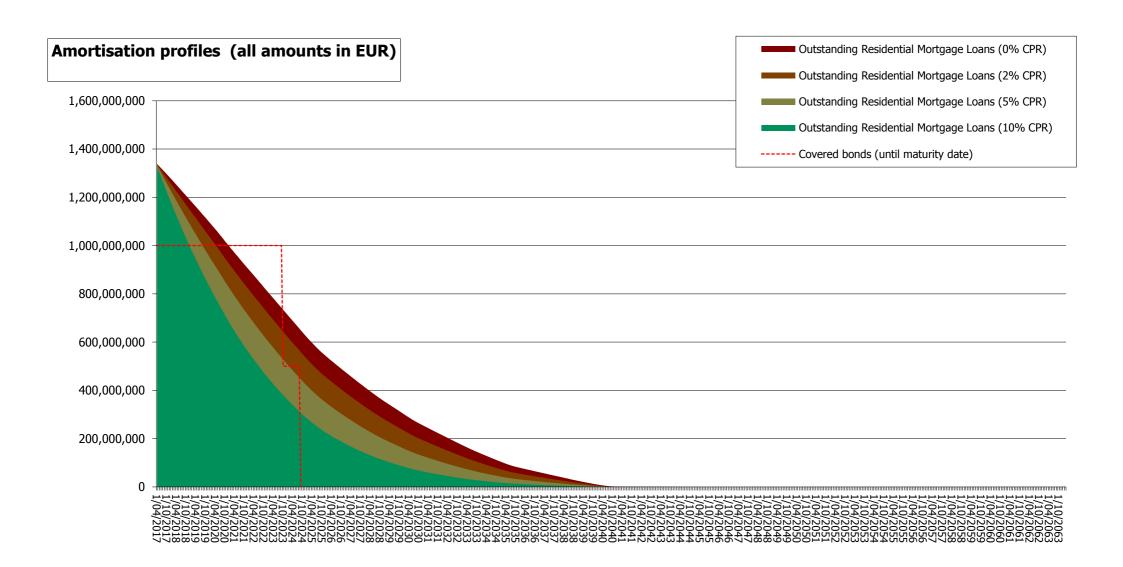

----------------|-----------------|-----------------|----------------|
| 1/02/2064 | 563 | 0               | 0               | 0               | 0              |
| 1/01/2064 | 562 | 0               | 0               | 0               | 0              |
| 1/12/2063 | 561 | 0               | 0               | 0               | 0              |
| 1/11/2063 | 560 | 0               | 0               | 0               | 0              |
| 1/10/2063 | 559 | 0               | 0               | 0               | 0              |
| 1/09/2063 | 558 | 0               | 0               | 0               | 0              |
| 1/08/2063 | 557 | 0               | 0               | 0               | 0              |
| 1/07/2063 | 556 | 0               | 0               | 0               | 0              |



## E. Harmonised Transparency Template - Optional ECB - ECAIs Data Disclosure

Reporting in Domestic Currency

| L                      | Additional information on the asset distribution    |                                                  |                                |                        |                  |               |
|------------------------|-----------------------------------------------------|--------------------------------------------------|--------------------------------|------------------------|------------------|---------------|
|                        |                                                     |                                                  |                                |                        |                  |               |
| Field