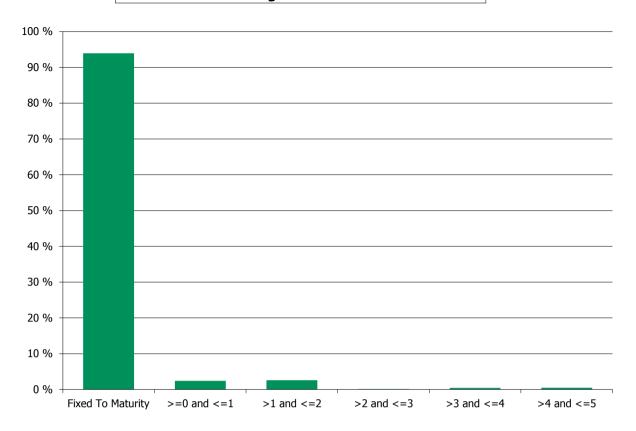

**



## 6. Outstanding Loan Balance by Borrower

## Outstanding Loan Balance by Borrower



#### 7. Interest Rate



#### 8. Interest Rate Type

## **Distribution per Interest Type**



#### 9. Next Reset Date



## 10. Interest Payment Frequency

# **Distribution per Interest Payment Frequency**



#### 11. Repayment Type

## **Distribution per Repayment Type**



## 12. Current Loan to Current Value (LTV)

## **Current LTV Distribution**



#### 13. Loan to Mortgage Inscription Ratio (LTM)

#### **Loan To Mortgage Inscription Distribution**



#### 14. Distribution of Average Life to Final Maturity (at 0% CPR)

## Distribution of Average Life to Final Maturity



15. Distribution of Average Life To Interest Reset Date (at 0% CPR)

## Distribution of Average Life To Interest Reset Date



## **Cover Pool Performance**

Portfolio Cut-off Date 31/03/2017

## 1. Delinquencies (at cut-off date)

|              | In EUR           | In %     | In number of loans | In %     |
|--------------|------------------|----------|--------------------|----------|
| Performing   | 1,343,479,684.26 | 99.83 %  | 16,170             | 99.88 %  |
| 0 - 30 Days  | 2,325,480.11     | 0.17 %   | 19                 | 0.12 %   |
| 30 - 60 Days |                  |          |                    |          |
| 60 - 90 Days |                  |          |                    |          |
| > 90 Days    |                  |          |                    |          |
| Total        | 1,345,805,164.37 | 100.00 % | 16,189             | 100.00 % |

# **Delinquency Outstanding in Euro**



# Amortisation

Por