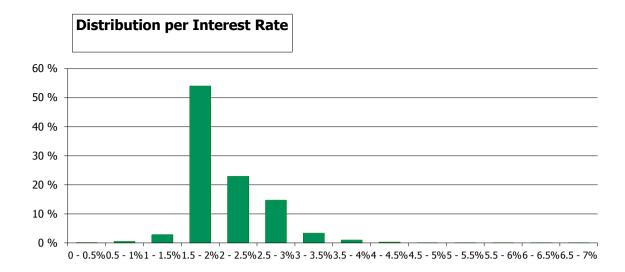

12 %   | 24                 | 0.15 %   |
| >3 and <=4        | 6,083,867.63     | 0.45 %   | 77                 | 0.48 %   |
| >4 and <=5        | 6,629,347.61     | 0.49 %   | 58                 | 0.36 %   |
|                   | 1,345,805,164.37 | 100.00 % | 16,189             | 100.00 % |

## **Straticifation Tables**

Portfolio Cut-off Date 31/03/2017

## 1. Geographic distribution



#### 2. Seasoning

## Distribution per Seasoning



#### 3. Remaining term to maturity

## **Distribution of Remaining Term to Maturity (in years)**



#### 4. Original term to maturity

## **Distribution of Initial Term (in years)**



5. Origination Year

## **Distribution Origination Year**



## 6. Outstanding Loan Balance by Borrower

## Outstanding Loan Balance by Borrower



#### 7. Interest Rate



#### 8. Interest Rate Type

## **Distribution per Interest Type**



#### 9. Next Reset Date



## 10. Interest Payment Frequency

# **Distribution per Interest Payment Frequency**



#### 11. Repayment Type

## **Distribution per Repayment Type**



## 12. Current Loan to Current Value (LTV)

## **Current LTV Distribution**



#### 13. Loan to Mortgage Inscription Ratio (LTM)

#### **Loan To Mortgage Inscription Distribution**



#### 14. Distribution of Average Life to Final Maturity (at 0% CPR)

## Distribution of Average Life to Final Maturity



15. Distribution of Average Life To Interest Reset Date (at 0% CPR)

## Distribution of Average Life To Interest Reset Date



## **Cover Pool Performance**

Portfolio Cut-off Date 31/03/2017

## 1. Delinquencies (at cut-off date)

|