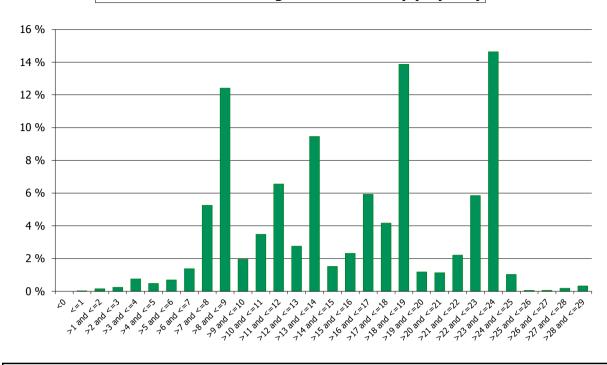

9 | 93.93 %  | 15,155             | 93.61 %  |
| >=0 and <=1       | 32,375,519.02    | 2.41 %   | 535                | 3.30 %   |
| >1 and <=2        | 35,000,391.16    | 2.60 %   | 340                | 2.10 %   |
| >2 and <=3        | 1,597,750.96     | 0.12 %   | 24                 | 0.15 %   |
| >3 and <=4        | 6,083,867.63     | 0.45 %   | 77                 | 0.48 %   |
| >4 and <=5        | 6,629,347.61     | 0.49 %   | 58                 | 0.36 %   |
|                   | 1,345,805,164.37 | 100.00 % | 16,189             | 100.00 % |

## **Straticifation Tables**

Portfolio Cut-off Date 31/03/2017

## 1. Geographic distribution



#### 2. Seasoning

## Distribution per Seasoning



#### 3. Remaining term to maturity

## **Distribution of Remaining Term to Maturity (in years)**



#### 4. Original term to maturity

## **Distribution of Initial Term (in years)**



5. Origination Year

## **Distribution Origination Year**



## 6. Outstanding Loan Balance by Borrower

## Outstanding Loan Balance by Borrower



#### 7. Interest Rate



#### 8. Interest Rate Type

## **Distribution per Interest Type**



#### 9. Next Reset Date



## 10. Interest Payment Frequency

# **Distribution per Interest Payment Frequency**



#### 11. Repayment Type

## **Distribution per Repayment Type**



## 12. Current Loan to Current Value (LTV)

## **Current LTV Distribution**



#### 13. Loan to Mortgage Inscription Ratio (LTM)

#### **Loan To Mortgage Inscription Distribution**



#### 14. Distribution of Average Life to Final Maturity (at 0% CPR)

## Distribution of Average Life to F