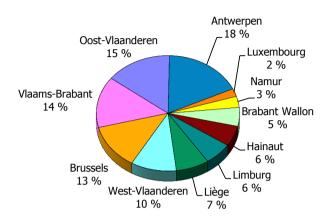

n number of loans | In %     |
|-------------------|------------------|----------|--------------------|----------|
| Fixed To Maturity | 1,264,118,287.99 | 93.93 %  | 15,155             | 93.61 %  |
| >=0 and <=1       | 32,375,519.02    | 2.41 %   | 535                | 3.30 %   |
| >1 and <=2        | 35,000,391.16    | 2.60 %   | 340                | 2.10 %   |
| >2 and <=3        | 1,597,750.96     | 0.12 %   | 24                 | 0.15 %   |
| >3 and <=4        | 6,083,867.63     | 0.45 %   | 77                 | 0.48 %   |
| >4 and <=5        | 6,629,347.61     | 0.49 %   | 58                 | 0.36 %   |
|                   | 1,345,805,164.37 | 100.00 % | 16,189             | 100.00 % |

## **Straticifation Tables**

Portfolio Cut-off Date 31/03/2017

## 1. Geographic distribution



#### 2. Seasoning

## Distribution per Seasoning



#### 3. Remaining term to maturity

## **Distribution of Remaining Term to Maturity (in years)**



#### 4. Original term to maturity

## **Distribution of Initial Term (in years)**



5. Origination Year

## **Distribution Origination Year**



## 6. Outstanding Loan Balance by Borrower

## Outstanding Loan Balance by Borrower



#### 7. Interest Rate



#### 8. Interest Rate Type

## **Distribution per Interest Type**



#### 9. Next Reset Date



## 10. Interest Payment Frequency

# **Distribution per Interest Payment Frequency**



#### 11. Repayment Type

## **Distribution per Repayment Type**



## 12. Current Loan to Current Value (LTV)

## **Current LTV Distribution**



#### 13. Loan to Mortgage Inscription Ratio (LTM)

#### **