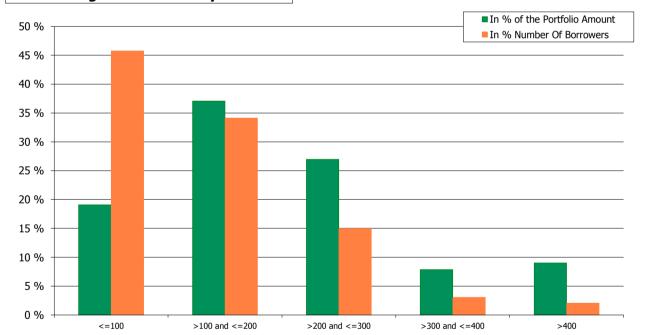

| 1,597,750.96     | 0.12 %   | 24                 | 0.15 %   |
| >3 and <=4        | 6,083,867.63     | 0.45 %   | 77                 | 0.48 %   |
| >4 and <=5        | 6,629,347.61     | 0.49 %   | 58                 | 0.36 %   |
|                   | 1,345,805,164.37 | 100.00 % | 16,189             | 100.00 % |

## **Straticifation Tables**

Portfolio Cut-off Date 31/03/2017

## 1. Geographic distribution



#### 2. Seasoning

## Distribution per Seasoning



#### 3. Remaining term to maturity

## **Distribution of Remaining Term to Maturity (in years)**



#### 4. Original term to maturity

## **Distribution of Initial Term (in years)**



5. Origination Year

## **Distribution Origination Year**



## 6. Outstanding Loan Balance by Borrower

## Outstanding Loan Balance by Borrower



#### 7. Interest Rate



#### 8. Interest Rate Type

## **Distribution per Interest Type**



#### 9. Next Reset Date



## 10. Interest Payment Frequency

# **Distribution per Interest Payment Frequency**



#### 11. Repayment Type

## **Distribution per Repayment Type**



## 12. Current Loan to Current Value (LTV)

## **Current LTV Distribution**



#### 13. Loan to Mortgage Inscription Ratio (LTM)

#### **Loan To Mortgage Inscription Distribution**



#### 14. Distribution of Average Life to Final Maturity (at 0% CPR)

## Distribution of Average Life to Final Maturity



15. Distribution of Average Life To Interest Reset Date (at 0% CPR)

## Distribution of Average Life To Interest Reset Date



## **Cover Pool Performance**

Portfolio Cut-off Date 31/03/2017

## 1. Delinquencies (at