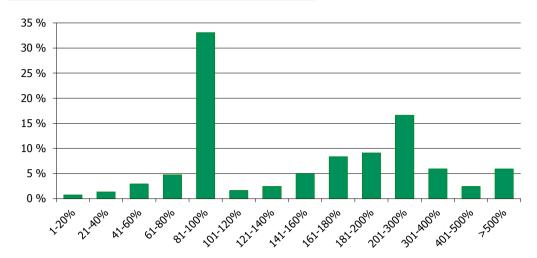

oning



#### 3. Remaining term to maturity

## **Distribution of Remaining Term to Maturity (in years)**



#### 4. Original term to maturity

## **Distribution of Initial Term (in years)**



5. Origination Year

## **Distribution Origination Year**



## 6. Outstanding Loan Balance by Borrower

## Outstanding Loan Balance by Borrower



#### 7. Interest Rate



#### 8. Interest Rate Type

## **Distribution per Interest Type**



#### 9. Next Reset Date



## 10. Interest Payment Frequency

# **Distribution per Interest Payment Frequency**



#### 11. Repayment Type

## **Distribution per Repayment Type**



## 12. Current Loan to Current Value (LTV)

## **Current LTV Distribution**



#### 13. Loan to Mortgage Inscription Ratio (LTM)

#### **Loan To Mortgage Inscription Distribution**



#### 14. Distribution of Average Life to Final Maturity (at 0% CPR)

## Distribution of Average Life to Final Maturity



15. Distribution of Average Life To Interest Reset Date (at 0% CPR)

## Distribution of Average Life To Interest Reset Date



## **Cover Pool Performance**

Portfolio Cut-off Date 31/03/2017

## 1. Delinquencies (at cut-off date)

|              | In EUR           | In %     | In number of loans | In %     |
|--------------|------------------|----------|--------------------|----------|
| Performing   | 1,343,479,684.26 | 99.83 %  | 16,170             | 99.88 %  |
| 0 - 30 Days  | 2,325,480.11     | 0.17 %   | 19                 | 0.12 %   |
| 30 - 60 Days |                  |          |                    |          |
| 60 - 90 Days |                  |          |