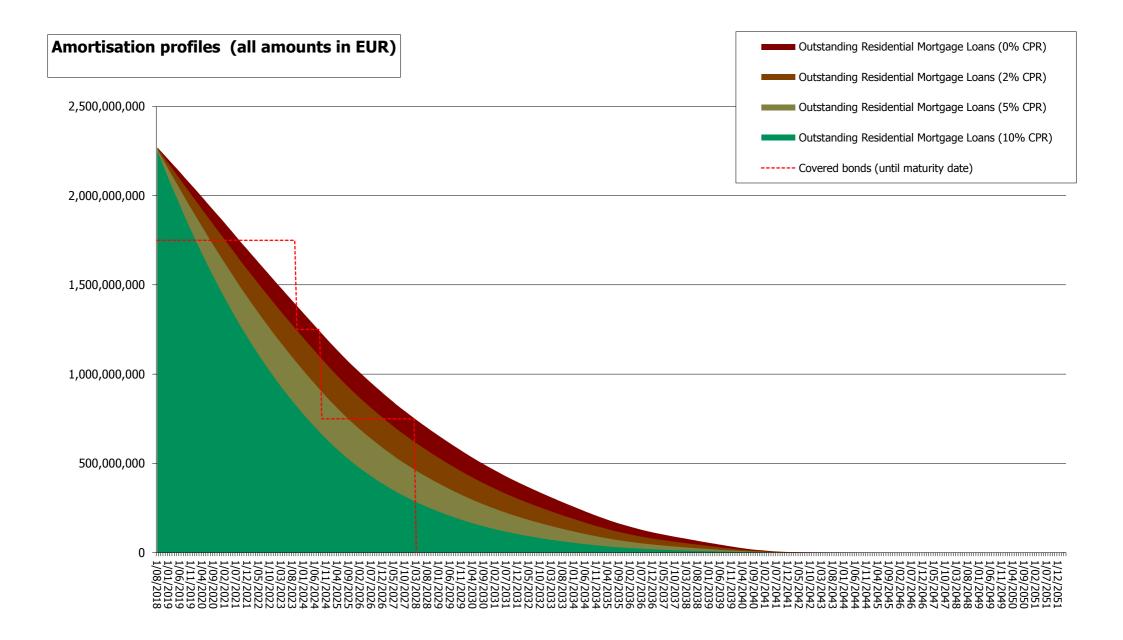

### A. Harmonised Transparency Template - General Information

HTT 2018

| Reporting in Domestic Currency                                | EUR |
|---------------------------------------------------------------|-----|
| CONTENT OF TAB A                                              |     |
| 1. Basic Facts                                                |     |
| 2. Regulatory Summary                                         |     |
| 3. General Cover Pool / Covered Bond Information              |     |
| 4. References to Capital Requirements Regulation (CRR) 129(7) |     |
| 5. References to Capital Requirements Regulation (CRR) 129(1) |     |
| 6. Other relevant information                                 |     |