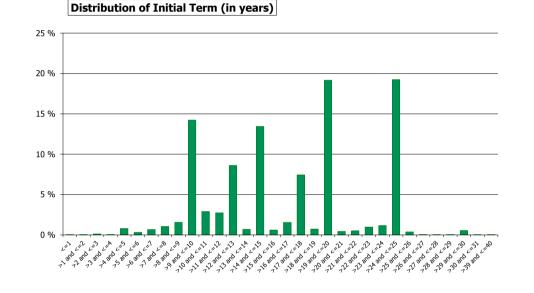

### A. Harmonised Transparency Template - General Information

HTT 2018

| Reporting in Domestic Currency                                | EUR |
|---------------------------------------------------------------|-----|
| CONTENT OF TAB A                                              |     |
| 1. Basic Facts                                                |     |
| 2. Regulatory Summary                                         |     |
| 3. General Cover Pool / Covered Bond Information              |     |
| 4. References to Capital Requirements Regulation (CRR) 129(7) |     |
| 5. References to Capital Requirements Regulation (CRR) 129(1) |     |
| 6. Other relevant information                                 |     |