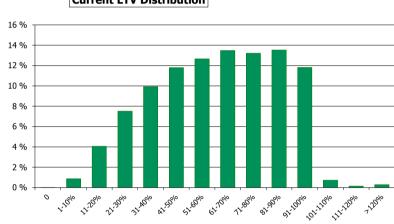

### **Outstanding Series**

| Series                                 | ISIN             | Amount        | Issue Date | Maturity<br>Date | Currency   | Coupon<br>Type | Coupon | Day Count | Next Interest<br>Payment Date | Remaining<br>Average Life * | Extended<br>Maturity Date |
|----------------------------------------|------------------|---------------|------------|------------------|------------|----------------|--------|-----------|-------------------------------|-----------------------------|---------------------------|
| BD@135194                              | BE0002265347     | 500,000,000   | 24/10/2016 | 24/10/2023       | EUR        | Fixed          | 0.00 % | NACT      |                               | 5.24                        | 24/10/2024                |
| <u>BD@138090</u>                       | BE0002274430     | 500,000,000   | 23/03/2017 | 23/09/2024       | EUR        | Fixed          | 0.50 % | NACT      | 23/09/2019                    | 6.15                        | 23/09/2025                |
| <u>BD@150169</u>                       | BE0002586643     | 750,000,000   | 22/03/2018 | 22/03/2028       | EUR        | Fixed          | 0.88 % | NACT      | 22/03/2020                    | 9.65                        | 22/03/2029                |
|                                        |                  | 1,750,000,000 |            |                  |            |                |        |           |                               |                             |                           |
| Totals                                 |                  |               |            |                  |            |                |        |           |                               |                             |                           |
| Total Outstanding (in EUR):            |                  |               |            | 1,75             | 50,000,000 |                |        |           |                               |                             |                           |
| Current Weighted Average Fixed Coupon: |                  |               |            |                  | 0.52 %     |                |        |           |                               |                             |                           |
| Weighted Av                            | verage Remaining | Average Life* |            |                  | 7.39       |                |        |           |                               |                             |                           |
| * At Departing D                       |                  |               |            |                  |            |                |        |           |                               |                             |                           |