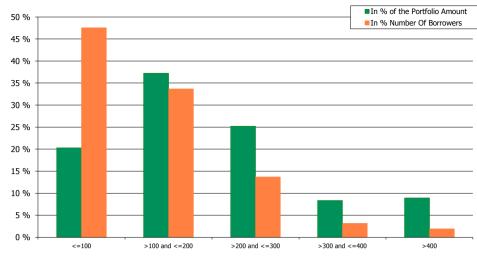

### A. Harmonised Transparency Template - General Information

HTT 2018

| Reporting in Domestic Currency                                | EUR |
|---------------------------------------------------------------|-----|
| CONTENT OF TAB A                                              |     |
| 1. Basic Facts                                                |     |
| 2. Regulatory Summary                                         |     |
| 3. General Cover Pool / Covered Bond Information              |     |
| 4. References to Capital Requirements Regulation (CRR) 129(7) |     |
| 5. References to Capital Requirements Regulation (CRR) 129(1) |     |
| 6. Other relevant information                                 |     |