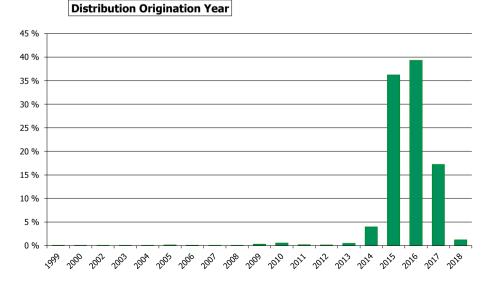

### A. Harmonised Transparency Template - General Information

HTT 2018

| Reporting in Domestic Currency                                | EUR |
|---------------------------------------------------------------|-----|
| CONTENT OF TAB A                                              |     |
| 1. Basic Facts                                                |     |
| 2. Regulatory Summary                                         |     |
| 3. General Cover Pool / Covered Bond Information              |     |
| 4. References to Capital Requirements Regulation (CRR) 129(7) |     |
| 5. References to Capital Requirements Regulation (CRR) 129(1) |     |
| 6. Other relevant information                                 |     |