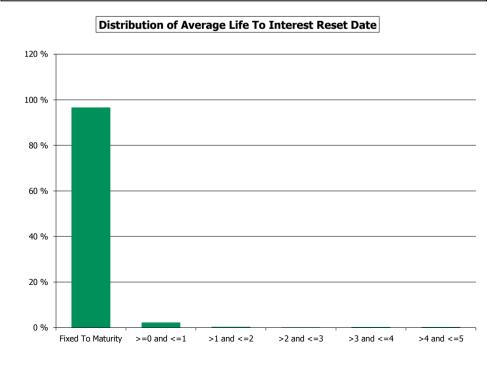

### A. Harmonised Transparency Template - General Information

HTT 2018

| Reporting in Domestic Currency                                | EUR |
|---------------------------------------------------------------|-----|
| CONTENT OF TAB A                                              |     |
| 1. Basic Facts                                                |     |
| 2. Regulatory Summary                                         |     |
| 3. General Cover Pool / Covered Bond Information              |     |
| 4. References to Capital Requirements Regulation (CRR) 129(7) |     |
| 5. References to Capital Requirements Regulation (CRR) 129(1) |     |
| 6. Other relevant information                                 |     |