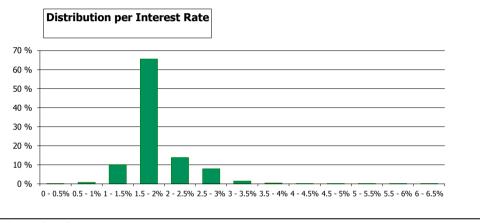

### A. Harmonised Transparency Template - General Information

HTT 2018

| Reporting in Domestic Currency                                | EUR |
|---------------------------------------------------------------|-----|
| CONTENT OF TAB A                                              |     |
| 1. Basic Facts                                                |     |
| 2. Regulatory Summary                                         |     |
| 3. General Cover Pool / Covered Bond Information              |     |
| 4. References to Capital Requirements Regulation (CRR) 129(7) |     |
| 5. References to Capital Requirements Regulation (CRR) 129(1) |     |
| 6. Other relevant information                                 |     |