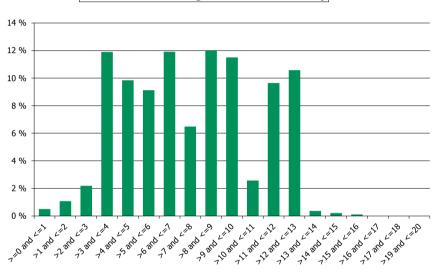

### A. Harmonised Transparency Template - General Information

HTT 2018

| Reporting in Domestic Currency                                | EUR |
|---------------------------------------------------------------|-----|
| CONTENT OF TAB A                                              |     |
| 1. Basic Facts                                                |     |
| 2. Regulatory Summary                                         |     |
| 3. General Cover Pool / Covered Bond Information              |     |
| 4. References to Capital Requirements Regulation (CRR) 129(7) |     |
| 5. References to Capital Requirements Regulation (CRR) 129(1) |     |
| 6. Other relevant information                                 |     |