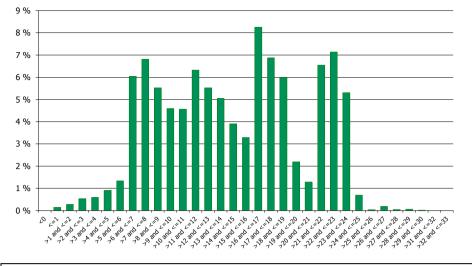

### A. Harmonised Transparency Template - General Information

HTT 2018

| Reporting in Domestic Currency                                | EUR |
|---------------------------------------------------------------|-----|
| CONTENT OF TAB A                                              |     |
| 1. Basic Facts                                                |     |
| 2. Regulatory Summary                                         |     |
| 3. General Cover Pool / Covered Bond Information              |     |
| 4. References to Capital Requirements Regulation (CRR) 129(7) |     |
| 5. References to Capital Requirements Regulation (CRR) 129(1) |     |
| 6. Other relevant information                                 |     |