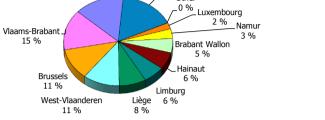

-------------|----------|--------------------|----------|
| Fixed To Maturity | 2,189,315,242.61 | 96.61 %  | 27,545             | 96.35 %  |
| >=0 and <=1       | 51,146,176.88    | 2.26 %   | 772                | 2.70 %   |
| >1 and <=2        | 7,887,732.45     | 0.35 %   | 78                 | 0.27 %   |
| >2 and <=3        | 3,578,791.24     | 0.16 %   | 46                 | 0.16 %   |
| >3 and <=4        | 7,147,247.89     | 0.32 %   | 82                 | 0.29 %   |
| >4 and <=5        | 7,148,379.20     | 0.32 %   | 66                 | 0.23 %   |
|                   | 2,266,223,570.27 | 100.00 % | 28,589             | 100.00 % |

# Straticifation Tables Portfolio Cut-off Date 31/07/2018 1. Geographic distribution Antwerpen 15 % Oost-Vlaanderen 15 % Oost-Vlaanderen 0 % Luxembourg







Distribution of Remaining Term to Maturity (in years)



4. Original term to maturity



5. Origination Year





### **Outstanding Loan Balance by Borrower**



#### 7. Interest Rate



8. Interest Rate Type

Distribution per Interest Type



### 9. Next Reset Date







11. Repayment Type

### Distribution per Repayment Type







**Current LTV Distribution** 



Loan To Mortgage Inscription Distribution



14. Distribution of Average Life to Final Maturity (at 0% CPR)



Distribution of Average Life to Final Maturity





### **Cover Pool Performance**

Portfolio Cut-off Date 31/07/2018

### 1. Delinquencies (at cut-off date)

|              | In EUR           | In %     | In number of loans | In %     |
|--------------|------------------|----------|--------------------|--------