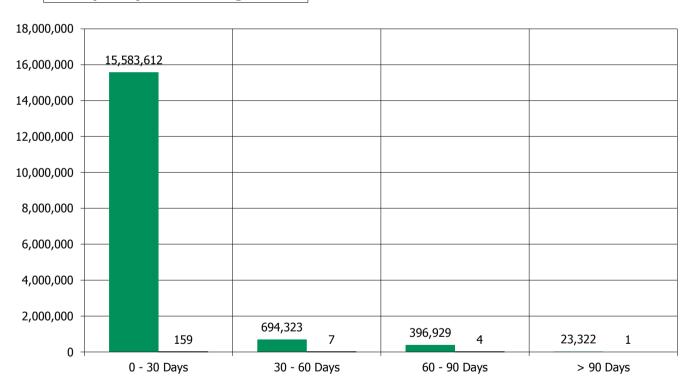

### A. Harmonised Transparency Template - General Information

HTT 2018

| Reporting in Domestic Currency                                | EUR |
|---------------------------------------------------------------|-----|
| CONTENT OF TAB A                                              |     |
| 1. Basic Facts                                                |     |
| 2. Regulatory Summary                                         |     |
| 3. General Cover Pool / Covered Bond Information              |     |
| 4. References to Capital Requirements Regulation (CRR) 129(7) |     |
| 5. References to Capital Requirements Regulation (CRR) 129(1) |     |
| 6. Other relevant information                                 |     |