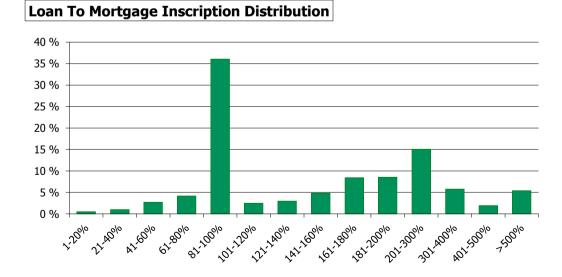

### Portfolio Cut-off Date 31/01/2017

### 1. Geographic distribution





3. Remaining term to maturity



## **Distribution per Seasoning**



## Distribution of Remaining Term to Maturity (in years)

4. Original term to maturity

Distribution of Initial Term (in years)



<sup>5.</sup> Origination Year

## **Distribution Origination Year**



### 6. Outstanding Loan Balance by Borrower



## Outstanding Loan Balance by Borrower

| 7. Interest Rate |  |  |
|------------------|--|--|



### 8. Interest Rate Type

**Distribution per Interest Type** 



### 9. Next Reset Date



### 10. Interest Payment Frequency

### Distribution per Interest Payment Frequency





12. Current Loan to Current Value (LTV)



## **Current LTV Distribution**

### 13. Loan to Mortgage Inscription Ratio (LTM)







### **Distribution of Average Life to Final Maturity**

15. Distribution of Average Life To Interest Reset Date (at 0% CPR)



## Distribution of Average Life To Interest Reset Date

## **Cover Pool Performance**

### Portfolio Cut-off Date 31/01/2017

## 1. Delinquencies (at cut-off date)

|              | In EUR         | In %     | In number of loans | In %     |
|--------------|----------------|----------|--------------------|----------|
| Performing   | 756,082,407.51 | 99.86 %  | 8,467              | 99.91 %  |
| 0 - 30 Days  | 934,117.77     | 0.12 %   | 6                  | 0.07 %   |
| 30 - 60 Days |                |          |                    |          |
| 60 - 90 Days | 154,885.32     | 0.02 %   | 2                  | 0.02 %   |
| > 90 Days    |                |