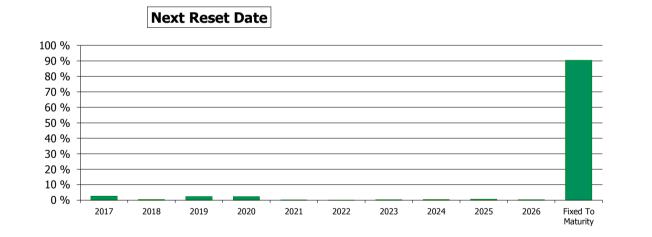

## A. Harmonised Transparency Template - General Information

|                                               | Reporting in Domestic Currency                                                                                    | EUR                                                     |                           |                               |                                   |
|-----------------------------------------------|-------------------------------------------------------------------------------------------------------------------|---------------------------------------------------------|---------------------------|-------------------------------|-----------------------------------|
|                                               | Reporting in Domestic Currency                                                                                    | LON                                                     |                           |                               |                                   |
|                                               | CONTENT OF TAB A                                                                                                  |                                                         |                           |                               |                                   |
|                                               | 1. Basic Facts                                                                                                    |                                                         |                           |                               |                                   |
|                                               | 2. Regulatory Summary                                                                                             |                                                         |                           |                               |                                   |
|                                               | 3. General Cover Pool / Covered Bond Information<br>4. References to Capital Requirements Regulation (CRR) 129(7) |                                                         |                           |                               |                                   |
|                                               | 5. References to Capital Requirements Regulation (CRR) 129(1)                                                     |                                                         |                           |                               |                                   |
|                                               | 6. Other relevant information                                                                                     |                                                         |                           |                               |                                   |
|                                               |                                                                                                                   |                                                         |                           |                               |                                   |
| Field<br>Number                               | 1. Basic Facts                                                                                                    |                                                         |                           |                               |                                   |
| G.1.1.1                                       | Country                                                                                                           | Belgium                                                 |                           |                               |                                   |
| G.1.1.2                                       | Issuer Name                                                                                                       | BNP Paribas Fortis NV/SA                                |                           |                               |                                   |
| G.1.1.3                                       | Link to Issuer's Website                                                                                          | https://www.bnpparibasfortis.com/investors/coveredbonds |                           |                               |                                   |
| G.1.1.4                                       | Cut-off date                                                                                                      | 31/01/2017                                              |                           |                               |                                   |
| Gillin                                        | 2. Regulatory Summary                                                                                             |                                                         |                           |                               |                                   |
| G.2.1.1                                       | UCITS Compliance (Y/N)                                                                                            | Y                                                       |                           |                               |                                   |
| G.2.1.2                                       | CRR Compliance (Y/N)                                                                                              | Y                                                       |                           |                               |                                   |
| G.2.1.3                                       | LCR status                                                                                                        | https://www.coveredbondlabel.com/issuer/131/            |                           |                               |                                   |
| <u>,                                     </u> | 3. General Cover Pool / Covered Bond Information                                                                  |                                                         |                           |                               |                                   |
| G.3.1.1                                       | 1.General Information<br>Total Cover Assets                                                                       | Nominal (mn)<br>757.17                                  |                           |                               |                                   |
| G.3.1.2                                       | Outstanding Covered Bonds                                                                                         | 500.00                                                  |                           |                               |                                   |
|                                               | 2. Over-collateralisation (OC)                                                                                    | Legal / Regulatory                                      | Actual                    | Minimum Committed             | Purpose                           |
| G.3.2.1                                       | OC (%)                                                                                                            | 5%                                                      | 51%                       | 5%                            | ND1                               |
| G.3.3.1                                       | 3. Cover Pool Composition                                                                                         | Nominal (mn)                                            |                           | <b>% Cover Pool</b><br>99.34% |                                   |
| G.3.3.1<br>G.3.3.2                            | Mortgages<br>Public Sector                                                                                        | 757.17                                                  |                           | 0.00%                         |                                   |
| G.3.3.3                                       | Shipping                                                                                                          | -                                                       |                           | 0.00%                         |                                   |
| G.3.3.4                                       | Substitute Assets                                                                                                 | 5.00                                                    |                           | 0.66%                         |                                   |
| G.3.3.5                                       | Other                                                                                                             | 0.00                                                    |                           | 0.00%                         |                                   |
| G.3.3.6                                       | 4. Cover Pool Amortisation Profile                                                                                | otal 762.17<br>Contractual                              | Expected Upon Prepayments | 100%<br>% Total Contractual   | % Total Expected Upon Prepayments |
| G.3.4.1                                       | Weighted Average life (in years)                                                                                  | 9.26                                                    | ND1                       | 76 Fotal contractual          |                                   |
|                                               |                                                                                                                   |                                                         |                           |                               |                                   |
|                                               | Residual Life (mn)                                                                                                |                                                         |                           |                               |                                   |
| G.3.4.2                                       | By buckets:<br>0 - 1 Y                                                                                            | 4.82                                                    | ND1                       | 0.64%                         |                                   |
| G.3.4.3                                       | 1 - 2 Y                                                                                                           | 7.64                                                    | ND1                       | 1.01%                         |                                   |
| G.3.4.4                                       | 2 - 3 Y                                                                                                           | 10.20                                                   | ND1                       | 1.35%                         |                                   |
| G.3.4.5<br>G.3.4.6                            | 3 - 4 Y<br>4 - 5 Y                                                                                                | 21.96<br>65.40                                          | ND1<br>ND1                | 2.90%<br>8.64%                |                                   |
| G.3.4.6<br>G.3.4.7                            | 4 - 5 Y<br>5 - 10 Y                                                                                               | 333.83                                                  | ND1<br>ND1                | 8.64%<br>44.09%               |                                   |
| G.3.4.8                                       | 10+ Y                                                                                                             | 313.31                                                  | ND1                       | 41.38%                        |                                   |
| G.3.4.9                                       |                                                                                                                   | otal 757.17                                             | 0                         | 100%                          | 0%                                |
| 6354                                          | 5. Maturity of Covered Bonds                                                                                      | Initial Maturity                                        | Extended Maturity         | % Total Initial Maturity      | % Total Extended Maturity         |
| G.3.5.1                                       | Weighted Average life (in years)                                                                                  | 6.73                                                    | 7.73                      |                               |                                   |
|                                               | Maturity (mn)                                                                                                     |                                                         |                           |                               |                                   |
| G.3.5.2                                       | By buckets:                                                                                                       | _                                                       | _                         |                               |                                   |
| G.3.5.3<br>G.3.5.4                            | 0 - 1 Y<br>1 - 2 Y                                                                                                | 0<br>0                                                  | 0                         | 0.00%                         | 0.00%                             |
| G.3.5.4<br>G.3.5.5                            | 1 - 2 Y<br>2 - 3 Y                                                                                                | 0                                                       | 0                         | 0.00%                         | 0.00%                             |
| G.3.5.6                                       | 3 - 4 Y                                                                                                           | 0                                                       | 0                         | 0.00%                         | 0.00%                             |
| G.3.5.7                                       | 4 - 5 Y                                                                                                           | 0                                                       | 0                         | 0.00%                         | 0.00%                             |
| G.3.5.8                                       | 5 - 10 Y                                                                                                          | 500.00                                                  | 500.00                    | 100.00%                       | 100.00%                           |
| G.3.5.9<br>G.3.5.10                           | 10+ Y                                                                                                             | 0<br>btal 500.00                                        | 0<br>500.00               | 0.00%<br>100%                 | 0.00%<br>100%                     |
| 0.5.5.10                                      |                                                                                                                   | JU0.00                                                  | 500.00                    | 100%                          | 100%                              |