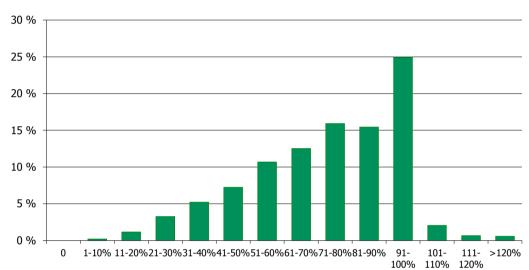

410.60 | 100.00 % | 8,475              | 100.00 % |

### **Straticifation Tables**

#### Portfolio Cut-off Date 31/01/2017

### 1. Geographic distribution





3. Remaining term to maturity



## **Distribution per Seasoning**



## Distribution of Remaining Term to Maturity (in years)

4. Original term to maturity

Distribution of Initial Term (in years)



<sup>5.</sup> Origination Year

## **Distribution Origination Year**



### 6. Outstanding Loan Balance by Borrower



## Outstanding Loan Balance by Borrower

| 7. Interest Rate |  |  |
|------------------|--|--|



### 8. Interest Rate Type

**Distribution per Interest Type** 



### 9. Next Reset Date



### 10. Interest Payment Frequency

### Distribution per Interest Payment Frequency





12. Current Loan to Current Value (LTV)



## **Current LTV Distribution**

### 13. Loan to Mortgage Inscription Ratio (LTM)







### **Distribution of Average Life to Final Maturity**

15. Distribution of Average Life To Interest Reset Date (at 0% CPR)



## Distribution of Average Life To Interest Reset Date

## **Cover Pool Performance**

### Portfolio Cut-off Date 31/01/2017

## 1. Delinquencies (at cut-off date)

|              | In EUR         | In %     | In number of loans | In %     |
|--------------|----------------|----------|--------------------|----------|
| Performing   | 756,082,407.51 | 99.86 %  | 8,467              | 99.91 %  |
| 0 - 30 Days  | 934,117.77     | 0.12 %   | 6                  | 0.07 %   |
| 30 - 60 Days |                |          |                    |          |
| 60 - 90 Days | 154,885.32