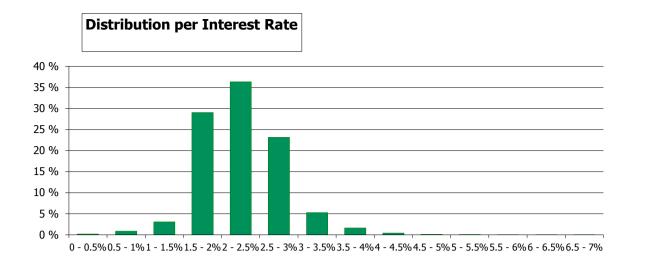

## A. Harmonised Transparency Template - General Information

|                                               | Reporting in Domestic Currency                                                                                    | EUR                                                     |                           |                               |                                   |
|-----------------------------------------------|-------------------------------------------------------------------------------------------------------------------|---------------------------------------------------------|---------------------------|-------------------------------|-----------------------------------|
|                                               | Reporting in Domestic Currency                                                                                    | LON                                                     |                           |                               |                                   |
|                                               | CONTENT OF TAB A                                                                                                  |                                                         |                           |                               |                                   |
|                                               | 1. Basic Facts                                                                                                    |                                                         |                           |                               |                                   |
|                                               | 2. Regulatory Summary                                                                                             |                                                         |                           |                               |                                   |
|                                               | 3. General Cover Pool / Covered Bond Information<br>4. References to Capital Requirements Regulation (CRR) 129(7) |                                                         |                           |                               |                                   |
|                                               | 5. References to Capital Requirements Regulation (CRR) 129(1)                                                     |                                                         |                           |                               |                                   |
|                                               | 6. Other relevant information                                                                                     |                                                         |                           |                               |                                   |
|                                               |                                                                                                                   |                                                         |                           |                               |                                   |
| Field<br>Number                               | 1. Basic Facts                                                                                                    |                                                         |                           |                               |                                   |
| G.1.1.1                                       | Country                                                                                                           | Belgium                                                 |                           |                               |                                   |
| G.1.1.2                                       | Issuer Name                                                                                                       | BNP Paribas Fortis NV/SA                                |                           |                               |                                   |
| G.1.1.3                                       | Link to Issuer's Website                                                                                          | https://www.bnpparibasfortis.com/investors/coveredbonds |                           |                               |                                   |
| G.1.1.4                                       | Cut-off date                                                                                                      | 31/01/2017                                              |                           |                               |                                   |
| Gillin                                        | 2. Regulatory Summary                                                                                             |                                                         |                           |                               |                                   |
| G.2.1.1                                       | UCITS Compliance (Y/N)                                                                                            | Y                                                       |                           |                               |                                   |
| G.2.1.2                                       | CRR Compliance (Y/N)                                                                                              | Y                                                       |                           |                               |                                   |
| G.2.1.3                                       | LCR status                                                                                                        | https://www.coveredbondlabel.com/issuer/131/            |                           |                               |                                   |
| <u>,                                     </u> | 3. General Cover Pool / Covered Bond Information                                                                  |                                                         |                           |                               |                                   |
| G.3.1.1                                       | 1.General Information<br>Total Cover Assets                                                                       | Nominal (mn)<br>757.17                                  |                           |                               |                                   |
| G.3.1.2                                       | Outstanding Covered Bonds                                                                                         | 500.00                                                  |                           |                               |                                   |
|                                               | 2. Over-collateralisation (OC)                                                                                    | Legal / Regulatory                                      | Actual                    | Minimum Committed             | Purpose                           |
| G.3.2.1                                       | OC (%)                                                                                                            | 5%                                                      | 51%                       | 5%                            | ND1                               |
| G.3.3.1                                       | 3. Cover Pool Composition                                                                                         | Nominal (mn)                                            |                           | <b>% Cover Pool</b><br>99.34% |                                   |
| G.3.3.1<br>G.3.3.2                            | Mortgages<br>Public Sector                                                                                        | 757.17                                                  |                           | 0.00%                         |                                   |
| G.3.3.3                                       | Shipping                                                                                                          | -                                                       |                           | 0.00%                         |                                   |
| G.3.3.4                                       | Substitute Assets                                                                                                 | 5.00                                                    |                           | 0.66%                         |                                   |
| G.3.3.5                                       | Other                                                                                                             | 0.00                                                    |                           | 0.00%                         |                                   |
| G.3.3.6                                       | 4. Cover Pool Amortisation Profile                                                                                | otal 762.17<br>Contractual                              | Expected Upon Prepayments | 100%<br>% Total Contractual   | % Total Expected Upon Prepayments |
| G.3.4.1                                       | Weighted Average life (in years)                                                                                  | 9.26                                                    | ND1                       | 76 Fotal contractual          |                                   |
|                                               |                                                                                                                   |                                                         |                           |                               |                                   |
|                                               | Residual Life (mn)                                                                                                |                                                         |                           |                               |                                   |
| G.3.4.2                                       | By buckets:<br>0 - 1 Y                                                                                            | 4.82                                                    | ND1                       | 0.64%                         |                                   |
| G.3.4.3                                       | 1 - 2 Y                                                                                                           | 7.64                                                    | ND1                       | 1.01%                         |                                   |
| G.3.4.4                                       | 2 - 3 Y                                                                                                           | 10.20                                                   | ND1                       | 1.35%                         |                                   |
| G.3.4.5<br>G.3.4.6                            | 3 - 4 Y<br>4 - 5 Y                                                                                                | 21.96<br>65.40                                          | ND1<br>ND1                | 2.90%<br>8.64%                |                                   |
| G.3.4.6<br>G.3.4.7                            | 4 - 5 Y<br>5 - 10 Y                                                                                               | 333.83                                                  | ND1<br>ND1                | 8.64%<br>44.09%               |                                   |
| G.3.4.8                                       | 10+ Y                                                                                                             | 313.31                                                  | ND1                       | 41.38%                        |                                   |
| G.3.4.9                                       |                                                                                                                   | otal 757.17                                             | 0                         | 100%                          | 0%                                |
| 6354                                          | 5. Maturity of Covered Bonds                                                                                      | Initial Maturity                                        | Extended Maturity         | % Total Initial Maturity      | % Total Extended Maturity         |
| G.3.5.1                                       | Weighted Average life (in years)                                                                                  | 6.73                                                    | 7.73                      |                               |                                   |
|                                               | Maturity (mn)                                                                                                     |                                                         |                           |                               |                                   |
| G.3.5.2                                       | By buckets:                                                                                                       | _                                                       | _                         |                               |                                   |
| G.3.5.3<br>G.3.5.4                            | 0 - 1 Y<br>1 - 2 Y                                                                                                | 0<br>0                                                  | 0                         | 0.00%                         | 0.00%                             |
| G.3.5.4<br>G.3.5.5                            | 1 - 2 Y<br>2 - 3 Y                                                                                                | 0                                                       | 0                         | 0.00%                         | 0.00%                             |
| G.3.5.6                                       | 3 - 4 Y                                                                                                           | 0                                                       | 0                         | 0.00%                         | 0.00%                             |
| G.3.5.7                                       | 4 - 5 Y                                                                                                           | 0                                                       | 0                         | 0.00%                         | 0.00%                             |
| G.3.5.8                                       | 5 - 10 Y                                                                                                          | 500.00                                                  | 500.00                    | 100.00%                       | 100.00%                           |
| G.3.5.9<br>G.3.5.10                           | 10+ Y                                                                                                             | 0<br>btal 500.00                                        | 0<br>500.00               | 0.00%<br>100%                 | 0.00%<br>100%                     |
| 0.5.5.10                                      |                                                                                                                   | JU0.00                                                  | 500.00                    | 100%                          | 100%                              |