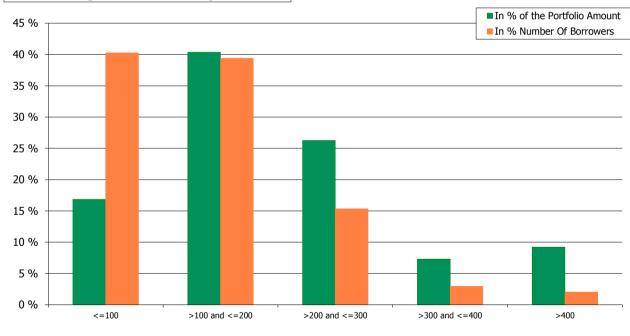

## A. Harmonised Transparency Template - General Information

|                                               | Reporting in Domestic Currency                                                                                    | EUR                                                     |                           |                               |                                   |
|-----------------------------------------------|-------------------------------------------------------------------------------------------------------------------|---------------------------------------------------------|---------------------------|-------------------------------|-----------------------------------|
|                                               | Reporting in Domestic Currency                                                                                    | LON                                                     |                           |                               |                                   |
|                                               | CONTENT OF TAB A                                                                                                  |                                                         |                           |                               |                                   |
|                                               | 1. Basic Facts                                                                                                    |                                                         |                           |                               |                                   |
|                                               | 2. Regulatory Summary                                                                                             |                                                         |                           |                               |                                   |
|                                               | 3. General Cover Pool / Covered Bond Information<br>4. References to Capital Requirements Regulation (CRR) 129(7) |                                                         |                           |                               |                                   |
|                                               | 5. References to Capital Requirements Regulation (CRR) 129(1)                                                     |                                                         |                           |                               |                                   |
|                                               | 6. Other relevant information                                                                                     |                                                         |                           |                               |                                   |
|                                               |                                                                                                                   |                                                         |                           |                               |                                   |
| Field<br>Number                               | 1. Basic Facts                                                                                                    |                                                         |                           |                               |                                   |
| G.1.1.1                                       | Country                                                                                                           | Belgium                                                 |                           |                               |                                   |
| G.1.1.2                                       | Issuer Name                                                                                                       | BNP Paribas Fortis NV/SA                                |                           |                               |                                   |
| G.1.1.3                                       | Link to Issuer's Website                                                                                          | https://www.bnpparibasfortis.com/investors/coveredbonds |                           |                               |                                   |
| G.1.1.4                                       | Cut-off date                                                                                                      | 31/01/2017                                              |                           |                               |                                   |
| Gillin                                        | 2. Regulatory Summary                                                                                             |                                                         |                           |                               |                                   |
| G.2.1.1                                       | UCITS Compliance (Y/N)                                                                                            | Y                                                       |                           |                               |                                   |
| G.2.1.2                                       | CRR Compliance (Y/N)                                                                                              | Y                                                       |                           |                               |                                   |
| G.2.1.3                                       | LCR status                                                                                                        | https://www.coveredbondlabel.com/issuer/131/            |                           |                               |                                   |
| <u>,                                     </u> | 3. General Cover Pool / Covered Bond Information                                                                  |                                                         |                           |                               |                                   |
| G.3.1.1                                       | 1.General Information<br>Total Cover Assets                                                                       | Nominal (mn)<br>757.17                                  |                           |                               |                                   |
| G.3.1.2                                       | Outstanding Covered Bonds                                                                                         | 500.00                                                  |                           |                               |                                   |
|                                               | 2. Over-collateralisation (OC)                                                                                    | Legal / Regulatory                                      | Actual                    | Minimum Committed             | Purpose                           |
| G.3.2.1                                       | OC (%)                                                                                                            | 5%                                                      | 51%                       | 5%                            | ND1                               |
| G.3.3.1                                       | 3. Cover Pool Composition                                                                                         | Nominal (mn)                                            |                           | <b>% Cover Pool</b><br>99.34% |                                   |
| G.3.3.1<br>G.3.3.2                            | Mortgages<br>Public Sector                                                                                        | 757.17                                                  |                           | 0.00%                         |                                   |
| G.3.3.3                                       | Shipping                                                                                                          | -                                                       |                           | 0.00%                         |                                   |
| G.3.3.4                                       | Substitute Assets                                                                                                 | 5.00                                                    |                           | 0.66%                         |                                   |
| G.3.3.5                                       | Other                                                                                                             | 0.00                                                    |                           | 0.00%                         |                                   |
| G.3.3.6                                       | 4. Cover Pool Amortisation Profile                                                                                | otal 762.17<br>Contractual                              | Expected Upon Prepayments | 100%<br>% Total Contractual   | % Total Expected Upon Prepayments |
| G.3.4.1                                       | Weighted Average life (in years)                                                                                  | 9.26                                                    | ND1                       | 76 Fotal contractual          |                                   |
|                                               |                                                                                                                   |                                                         |                           |                               |                                   |
|                                               | Residual Life (mn)                                                                                                |                                                         |                           |                               |                                   |
| G.3.4.2                                       | By buckets:<br>0 - 1 Y                                                                                            | 4.82                                                    | ND1                       | 0.64%                         |                                   |
| G.3.4.3                                       | 1 - 2 Y                                                                                                           | 7.64                                                    | ND1                       | 1.01%                         |                                   |
| G.3.4.4                                       | 2 - 3 Y                                                                                                           | 10.20                                                   | ND1                       | 1.35%                         |                                   |
| G.3.4.5<br>G.3.4.6                            | 3 - 4 Y<br>4 - 5 Y                                                                                                | 21.96<br>65.40                                          | ND1<br>ND1                | 2.90%<br>8.64%                |                                   |
| G.3.4.6<br>G.3.4.7                            | 4 - 5 Y<br>5 - 10 Y                                                                                               | 333.83                                                  | ND1<br>ND1                | 8.64%<br>44.09%               |                                   |
| G.3.4.8                                       | 10+ Y                                                                                                             | 313.31                                                  | ND1                       | 41.38%                        |                                   |
| G.3.4.9                                       |                                                                                                                   | otal 757.17                                             | 0                         | 100%                          | 0%                                |
| 6354                                          | 5. Maturity of Covered Bonds                                                                                      | Initial Maturity                                        | Extended Maturity         | % Total Initial Maturity      | % Total Extended Maturity         |
| G.3.5.1                                       | Weighted Average life (in years)                                                                                  | 6.73                                                    | 7.73                      |                               |                                   |
|                                               | Maturity (mn)                                                                                                     |                                                         |                           |                               |                                   |
| G.3.5.2                                       | By buckets:                                                                                                       | _                                                       | _                         |                               |                                   |
| G.3.5.3<br>G.3.5.4                            | 0 - 1 Y<br>1 - 2 Y                                                                                                | 0<br>0                                                  | 0                         | 0.00%                         | 0.00%                             |
| G.3.5.4<br>G.3.5.5                            | 1 - 2 Y<br>2 - 3 Y                                                                                                | 0                                                       | 0                         | 0.00%                         | 0.00%                             |
| G.3.5.6                                       | 3 - 4 Y                                                                                                           | 0                                                       | 0                         | 0.00%                         | 0.00%                             |
| G.3.5.7                                       | 4 - 5 Y                                                                                                           | 0                                                       | 0                         | 0.00%                         | 0.00%                             |
| G.3.5.8                                       | 5 - 10 Y                                                                                                          | 500.00                                                  | 500.00                    | 100.00%                       | 100.00%                           |
| G.3.5.9<br>G.3.5.10                           | 10+ Y                                                                                                             | 0<br>btal 500.00                                        | 0<br>500.00               | 0.00%<br>100%                 | 0.00%<br>100%                     |
| 0.5.5.10                                      |                                                                                                                   | JU0.00                                                  | 500.00                    | 100%                          | 100%                              |