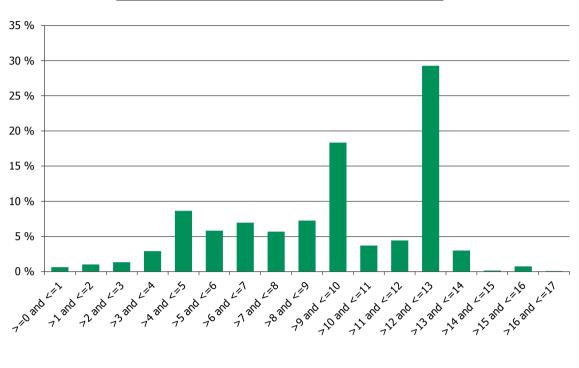

Portfolio Cut-off Date 31/01/2017

### 1. Geographic distribution





3. Remaining term to maturity



## **Distribution per Seasoning**



## Distribution of Remaining Term to Maturity (in years)

4. Original term to maturity

Distribution of Initial Term (in years)



<sup>5.</sup> Origination Year

## **Distribution Origination Year**



### 6. Outstanding Loan Balance by Borrower



## Outstanding Loan Balance by Borrower

| 7. Interest Rate |  |  |
|------------------|--|--|



### 8. Interest Rate Type

**Distribution per Interest Type** 



### 9. Next Reset Date



### 10. Interest Payment Frequency

### Distribution per Interest Payment Frequency





12. Current Loan to Current Value (LTV)



## **Current LTV Distribution**

### 13. Loan to Mortgage Inscription Ratio (LTM)







### **Distribution of Average Life to Final Maturity**

15. Distribution of Average Life To Interest Reset Date (at 0% CPR)



## Distribution of Average Life To Interest Reset Date

## **Cover Pool Performance**

### Portfolio Cut-off Date 31/01/2017

## 1. Delinquencies (at cut-off date)

|              | In EUR         | In %     | In number of loans | In %     |
|--------------|----------------|----------|--------------------|----------|
| Performing   | 756,082,407.51 | 99.86 %  | 8,467              | 99.91 %  |
| 0 - 30 Days  | 934,117.77     | 0.12 %   | 6                  | 0.07 %   |
| 30 - 60 Days |                |          |                    |          |
| 60 - 90 Days | 154,885.32     | 0.02 %   | 2                  | 0.02 %   |
| > 90 Days    |                |          |