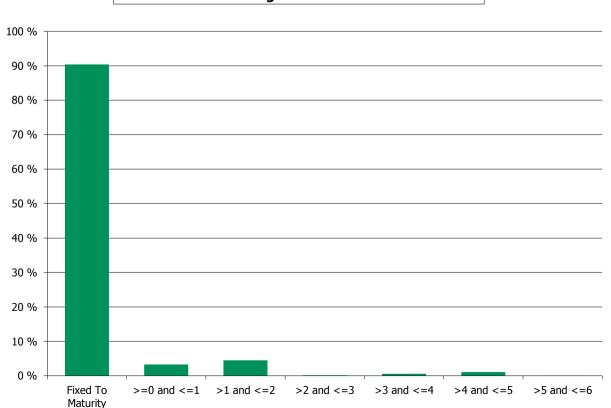

## A. Harmonised Transparency Template - General Information

|                                               | Reporting in Domestic Currency                                                                                    | EUR                                                     |                           |                               |                                   |
|-----------------------------------------------|-------------------------------------------------------------------------------------------------------------------|---------------------------------------------------------|---------------------------|-------------------------------|-----------------------------------|
|                                               | Reporting in Domestic Currency                                                                                    | LON                                                     |                           |                               |                                   |
|                                               | CONTENT OF TAB A                                                                                                  |                                                         |                           |                               |                                   |
|                                               | 1. Basic Facts                                                                                                    |                                                         |                           |                               |                                   |
|                                               | 2. Regulatory Summary                                                                                             |                                                         |                           |                               |                                   |
|                                               | 3. General Cover Pool / Covered Bond Information<br>4. References to Capital Requirements Regulation (CRR) 129(7) |                                                         |                           |                               |                                   |
|                                               | 5. References to Capital Requirements Regulation (CRR) 129(1)                                                     |                                                         |                           |                               |                                   |
|                                               | 6. Other relevant information                                                                                     |                                                         |                           |                               |                                   |
|                                               |                                                                                                                   |                                                         |                           |                               |                                   |
| Field<br>Number                               | 1. Basic Facts                                                                                                    |                                                         |                           |                               |                                   |
| G.1.1.1                                       | Country                                                                                                           | Belgium                                                 |                           |                               |                                   |
| G.1.1.2                                       | Issuer Name                                                                                                       | BNP Paribas Fortis NV/SA                                |                           |                               |                                   |
| G.1.1.3                                       | Link to Issuer's Website                                                                                          | https://www.bnpparibasfortis.com/investors/coveredbonds |                           |                               |                                   |
| G.1.1.4                                       | Cut-off date                                                                                                      | 31/01/2017                                              |                           |                               |                                   |
| Gillin                                        | 2. Regulatory Summary                                                                                             |                                                         |                           |                               |                                   |
| G.2.1.1                                       | UCITS Compliance (Y/N)                                                                                            | Y                                                       |                           |                               |                                   |
| G.2.1.2                                       | CRR Compliance (Y/N)                                                                                              | Y                                                       |                           |                               |                                   |
| G.2.1.3                                       | LCR status                                                                                                        | https://www.coveredbondlabel.com/issuer/131/            |                           |                               |                                   |
| <u>,                                     </u> | 3. General Cover Pool / Covered Bond Information                                                                  |                                                         |                           |                               |                                   |
| G.3.1.1                                       | 1.General Information<br>Total Cover Assets                                                                       | Nominal (mn)<br>757.17                                  |                           |                               |                                   |
| G.3.1.2                                       | Outstanding Covered Bonds                                                                                         | 500.00                                                  |                           |                               |                                   |
|                                               | 2. Over-collateralisation (OC)                                                                                    | Legal / Regulatory                                      | Actual                    | Minimum Committed             | Purpose                           |
| G.3.2.1                                       | OC (%)                                                                                                            | 5%                                                      | 51%                       | 5%                            | ND1                               |
| G.3.3.1                                       | 3. Cover Pool Composition                                                                                         | Nominal (mn)                                            |                           | <b>% Cover Pool</b><br>99.34% |                                   |
| G.3.3.1<br>G.3.3.2                            | Mortgages<br>Public Sector                                                                                        | 757.17                                                  |                           | 0.00%                         |                                   |
| G.3.3.3                                       | Shipping                                                                                                          | -                                                       |                           | 0.00%                         |                                   |
| G.3.3.4                                       | Substitute Assets                                                                                                 | 5.00                                                    |                           | 0.66%                         |                                   |
| G.3.3.5                                       | Other                                                                                                             | 0.00                                                    |                           | 0.00%                         |                                   |
| G.3.3.6                                       | 4. Cover Pool Amortisation Profile                                                                                | otal 762.17<br>Contractual                              | Expected Upon Prepayments | 100%<br>% Total Contractual   | % Total Expected Upon Prepayments |
| G.3.4.1                                       | Weighted Average life (in years)                                                                                  | 9.26                                                    | ND1                       | 76 Fotal contractual          |                                   |
|                                               |                                                                                                                   |                                                         |                           |                               |                                   |
|                                               | Residual Life (mn)                                                                                                |                                                         |                           |                               |                                   |
| G.3.4.2                                       | By buckets:<br>0 - 1 Y                                                                                            | 4.82                                                    | ND1                       | 0.64%                         |                                   |
| G.3.4.3                                       | 1 - 2 Y                                                                                                           | 7.64                                                    | ND1                       | 1.01%                         |                                   |
| G.3.4.4                                       | 2 - 3 Y                                                                                                           | 10.20                                                   | ND1                       | 1.35%                         |                                   |
| G.3.4.5<br>G.3.4.6                            | 3 - 4 Y<br>4 - 5 Y                                                                                                | 21.96<br>65.40                                          | ND1<br>ND1                | 2.90%<br>8.64%                |                                   |
| G.3.4.6<br>G.3.4.7                            | 4 - 5 Y<br>5 - 10 Y                                                                                               | 333.83                                                  | ND1<br>ND1                | 8.64%<br>44.09%               |                                   |
| G.3.4.8                                       | 10+ Y                                                                                                             | 313.31                                                  | ND1                       | 41.38%                        |                                   |
| G.3.4.9                                       |                                                                                                                   | otal 757.17                                             | 0                         | 100%                          | 0%                                |
| 6354                                          | 5. Maturity of Covered Bonds                                                                                      | Initial Maturity                                        | Extended Maturity         | % Total Initial Maturity      | % Total Extended Maturity         |
| G.3.5.1                                       | Weighted Average life (in years)                                                                                  | 6.73                                                    | 7.73                      |                               |                                   |
|                                               | Maturity (mn)                                                                                                     |                                                         |                           |                               |                                   |
| G.3.5.2                                       | By buckets:                                                                                                       | _                                                       | _                         |                               |                                   |
| G.3.5.3<br>G.3.5.4                            | 0 - 1 Y<br>1 - 2 Y                                                                                                | 0<br>0                                                  | 0                         | 0.00%                         | 0.00%                             |
| G.3.5.4<br>G.3.5.5                            | 1 - 2 Y<br>2 - 3 Y                                                                                                | 0                                                       | 0                         | 0.00%                         | 0.00%                             |
| G.3.5.6                                       | 3 - 4 Y                                                                                                           | 0                                                       | 0                         | 0.00%                         | 0.00%                             |
| G.3.5.7                                       | 4 - 5 Y                                                                                                           | 0                                                       | 0                         | 0.00%                         | 0.00%                             |
| G.3.5.8                                       | 5 - 10 Y                                                                                                          | 500.00                                                  | 500.00                    | 100.00%                       | 100.00%                           |
| G.3.5.9<br>G.3.5.10                           | 10+ Y                                                                                                             | 0<br>btal 500.00                                        | 0<br>500.00               | 0.00%<br>100%                 | 0.00%<br>100%                     |
| 0.5.5.10                                      |                                                                                                                   | JU0.00                                                  | 500.00                    | 100%                          | 100%                              |