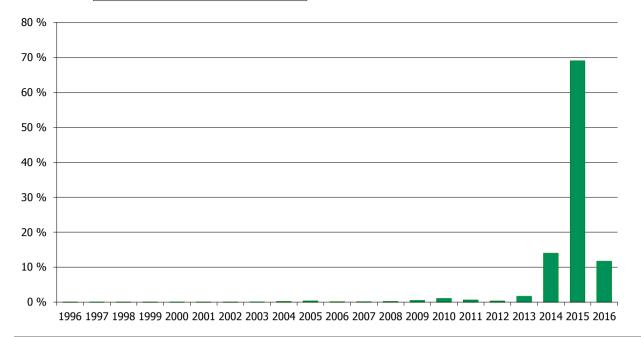

## A. Harmonised Transparency Template - General Information

|                                               | Reporting in Domestic Currency                                                                                    | EUR                                                     |                           |                               |                                   |
|-----------------------------------------------|-------------------------------------------------------------------------------------------------------------------|---------------------------------------------------------|---------------------------|-------------------------------|-----------------------------------|
|                                               | Reporting in Domestic Currency                                                                                    | LON                                                     |                           |                               |                                   |
|                                               | CONTENT OF TAB A                                                                                                  |                                                         |                           |                               |                                   |
|                                               | 1. Basic Facts                                                                                                    |                                                         |                           |                               |                                   |
|                                               | 2. Regulatory Summary                                                                                             |                                                         |                           |                               |                                   |
|                                               | 3. General Cover Pool / Covered Bond Information<br>4. References to Capital Requirements Regulation (CRR) 129(7) |                                                         |                           |                               |                                   |
|                                               | 5. References to Capital Requirements Regulation (CRR) 129(1)                                                     |                                                         |                           |                               |                                   |
|                                               | 6. Other relevant information                                                                                     |                                                         |                           |                               |                                   |
|                                               |                                                                                                                   |                                                         |                           |                               |                                   |
| Field<br>Number                               | 1. Basic Facts                                                                                                    |                                                         |                           |                               |                                   |
| G.1.1.1                                       | Country                                                                                                           | Belgium                                                 |                           |                               |                                   |
| G.1.1.2                                       | Issuer Name                                                                                                       | BNP Paribas Fortis NV/SA                                |                           |                               |                                   |
| G.1.1.3                                       | Link to Issuer's Website                                                                                          | https://www.bnpparibasfortis.com/investors/coveredbonds |                           |                               |                                   |
| G.1.1.4                                       | Cut-off date                                                                                                      | 31/01/2017                                              |                           |                               |                                   |
| Gillin                                        | 2. Regulatory Summary                                                                                             |                                                         |                           |                               |                                   |
| G.2.1.1                                       | UCITS Compliance (Y/N)                                                                                            | Y                                                       |                           |                               |                                   |
| G.2.1.2                                       | CRR Compliance (Y/N)                                                                                              | Y                                                       |                           |                               |                                   |
| G.2.1.3                                       | LCR status                                                                                                        | https://www.coveredbondlabel.com/issuer/131/            |                           |                               |                                   |
| <u>,                                     </u> | 3. General Cover Pool / Covered Bond Information                                                                  |                                                         |                           |                               |                                   |
| G.3.1.1                                       | 1.General Information<br>Total Cover Assets                                                                       | Nominal (mn)<br>757.17                                  |                           |                               |                                   |
| G.3.1.2                                       | Outstanding Covered Bonds                                                                                         | 500.00                                                  |                           |                               |                                   |
|                                               | 2. Over-collateralisation (OC)                                                                                    | Legal / Regulatory                                      | Actual                    | Minimum Committed             | Purpose                           |
| G.3.2.1                                       | OC (%)                                                                                                            | 5%                                                      | 51%                       | 5%                            | ND1                               |
| G.3.3.1                                       | 3. Cover Pool Composition                                                                                         | Nominal (mn)                                            |                           | <b>% Cover Pool</b><br>99.34% |                                   |
| G.3.3.1<br>G.3.3.2                            | Mortgages<br>Public Sector                                                                                        | 757.17                                                  |                           | 0.00%                         |                                   |
| G.3.3.3                                       | Shipping                                                                                                          | -                                                       |                           | 0.00%                         |                                   |
| G.3.3.4                                       | Substitute Assets                                                                                                 | 5.00                                                    |                           | 0.66%                         |                                   |
| G.3.3.5                                       | Other                                                                                                             | 0.00                                                    |                           | 0.00%                         |                                   |
| G.3.3.6                                       | 4. Cover Pool Amortisation Profile                                                                                | otal 762.17<br>Contractual                              | Expected Upon Prepayments | 100%<br>% Total Contractual   | % Total Expected Upon Prepayments |
| G.3.4.1                                       | Weighted Average life (in years)                                                                                  | 9.26                                                    | ND1                       | 76 Fotal contractual          |                                   |
|                                               |                                                                                                                   |                                                         |                           |                               |                                   |
|                                               | Residual Life (mn)                                                                                                |                                                         |                           |                               |                                   |
| G.3.4.2                                       | By buckets:<br>0 - 1 Y                                                                                            | 4.82                                                    | ND1                       | 0.64%                         |                                   |
| G.3.4.3                                       | 1 - 2 Y                                                                                                           | 7.64                                                    | ND1                       | 1.01%                         |                                   |
| G.3.4.4                                       | 2 - 3 Y                                                                                                           | 10.20                                                   | ND1                       | 1.35%                         |                                   |
| G.3.4.5<br>G.3.4.6                            | 3 - 4 Y<br>4 - 5 Y                                                                                                | 21.96<br>65.40                                          | ND1<br>ND1                | 2.90%<br>8.64%                |                                   |
| G.3.4.6<br>G.3.4.7                            | 4 - 5 Y<br>5 - 10 Y                                                                                               | 333.83                                                  | ND1<br>ND1                | 8.64%<br>44.09%               |                                   |
| G.3.4.8                                       | 10+ Y                                                                                                             | 313.31                                                  | ND1                       | 41.38%                        |                                   |
| G.3.4.9                                       |                                                                                                                   | otal 757.17                                             | 0                         | 100%                          | 0%                                |
| 6354                                          | 5. Maturity of Covered Bonds                                                                                      | Initial Maturity                                        | Extended Maturity         | % Total Initial Maturity      | % Total Extended Maturity         |
| G.3.5.1                                       | Weighted Average life (in years)                                                                                  | 6.73                                                    | 7.73                      |                               |                                   |
|                                               | Maturity (mn)                                                                                                     |                                                         |                           |                               |                                   |
| G.3.5.2                                       | By buckets:                                                                                                       | _                                                       | _                         |                               |                                   |
| G.3.5.3<br>G.3.5.4                            | 0 - 1 Y<br>1 - 2 Y                                                                                                | 0<br>0                                                  | 0                         | 0.00%                         | 0.00%                             |
| G.3.5.4<br>G.3.5.5                            | 1 - 2 Y<br>2 - 3 Y                                                                                                | 0                                                       | 0                         | 0.00%                         | 0.00%                             |
| G.3.5.6                                       | 3 - 4 Y                                                                                                           | 0                                                       | 0                         | 0.00%                         | 0.00%                             |
| G.3.5.7                                       | 4 - 5 Y                                                                                                           | 0                                                       | 0                         | 0.00%                         | 0.00%                             |
| G.3.5.8                                       | 5 - 10 Y                                                                                                          | 500.00                                                  | 500.00                    | 100.00%                       | 100.00%                           |
| G.3.5.9<br>G.3.5.10                           | 10+ Y                                                                                                             | 0<br>btal 500.00                                        | 0<br>500.00               | 0.00%<br>100%                 | 0.00%<br>100%                     |
| 0.5.5.10                                      |                                                                                                                   | JU0.00                                                  | 500.00                    | 100%                          | 100%                              |