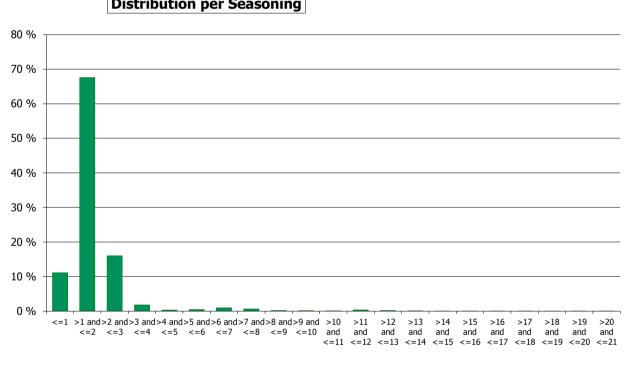

---|
| Fixed To Maturity | 684,370,624.46 | 90.39 %  | 7,635              | 90.09 %  |
| >=0 and <=1       | 24,758,354.24  | 3.27 %   | 404                | 4.77 %   |
| >1 and <=2        | 33,862,765.78  | 4.47 %   | 296                | 3.49 %   |
| >2 and <=3        | 1,400,747.91   | 0.18 %   | 18                 | 0.21 %   |
| >3 and <=4        | 4,430,930.30   | 0.59 %   | 52                 | 0.61 %   |
| >4 and <=5        | 8,292,293.60   | 1.10 %   | 69                 | 0.81 %   |
| >5 and <=6        | 55,694.31      | 0.01 %   | 1                  | 0.01 %   |
|                   | 757,171,410.60 | 100.00 % | 8,475              | 100.00 % |

### **Straticifation Tables**

#### Portfolio Cut-off Date 31/01/2017

### 1. Geographic distribution





3. Remaining term to maturity



## **Distribution per Seasoning**



## Distribution of Remaining Term to Maturity (in years)

4. Original term to maturity

Distribution of Initial Term (in years)



<sup>5.</sup> Origination Year

## **Distribution Origination Year**



### 6. Outstanding Loan Balance by Borrower



## Outstanding Loan Balance by Borrower

| 7. Interest Rate |  |  |
|------------------|--|--|



### 8. Interest Rate Type

**Distribution per Interest Type** 



### 9. Next Reset Date



### 10. Interest Payment Frequency

### Distribution per Interest Payment Frequency





12. Current Loan to Current Value (LTV)



## **Current LTV Distribution**

### 13. Loan to Mortgage Inscription Ratio (LTM)







### **Distribution of Average Life to Final Maturity**

15. Distribution of Average Life To Interest