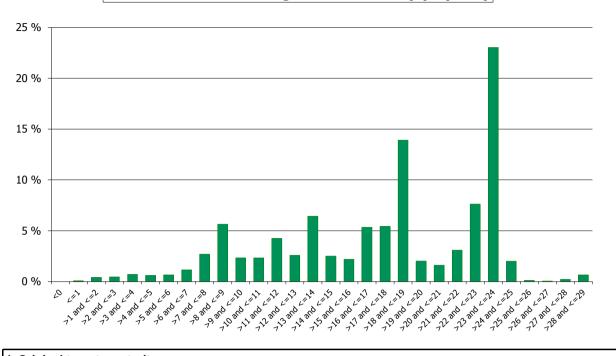

## A. Harmonised Transparency Template - General Information

|                                               | Reporting in Domestic Currency                                                                                    | EUR                                                     |                           |                               |                                   |
|-----------------------------------------------|-------------------------------------------------------------------------------------------------------------------|---------------------------------------------------------|---------------------------|-------------------------------|-----------------------------------|
|                                               | Reporting in Domestic Currency                                                                                    | LON                                                     |                           |                               |                                   |
|                                               | CONTENT OF TAB A                                                                                                  |                                                         |                           |                               |                                   |
|                                               | 1. Basic Facts                                                                                                    |                                                         |                           |                               |                                   |
|                                               | 2. Regulatory Summary                                                                                             |                                                         |                           |                               |                                   |
|                                               | 3. General Cover Pool / Covered Bond Information<br>4. References to Capital Requirements Regulation (CRR) 129(7) |                                                         |                           |                               |                                   |
|                                               | 5. References to Capital Requirements Regulation (CRR) 129(1)                                                     |                                                         |                           |                               |                                   |
|                                               | 6. Other relevant information                                                                                     |                                                         |                           |                               |                                   |
|                                               |                                                                                                                   |                                                         |                           |                               |                                   |
| Field<br>Number                               | 1. Basic Facts                                                                                                    |                                                         |                           |                               |                                   |
| G.1.1.1                                       | Country                                                                                                           | Belgium                                                 |                           |                               |                                   |
| G.1.1.2                                       | Issuer Name                                                                                                       | BNP Paribas Fortis NV/SA                                |                           |                               |                                   |
| G.1.1.3                                       | Link to Issuer's Website                                                                                          | https://www.bnpparibasfortis.com/investors/coveredbonds |                           |                               |                                   |
| G.1.1.4                                       | Cut-off date                                                                                                      | 31/01/2017                                              |                           |                               |                                   |
| Gillin                                        | 2. Regulatory Summary                                                                                             |                                                         |                           |                               |                                   |
| G.2.1.1                                       | UCITS Compliance (Y/N)                                                                                            | Y                                                       |                           |                               |                                   |
| G.2.1.2                                       | CRR Compliance (Y/N)                                                                                              | Y                                                       |                           |                               |                                   |
| G.2.1.3                                       | LCR status                                                                                                        | https://www.coveredbondlabel.com/issuer/131/            |                           |                               |                                   |
| <u>,                                     </u> | 3. General Cover Pool / Covered Bond Information                                                                  |                                                         |                           |                               |                                   |
| G.3.1.1                                       | 1.General Information<br>Total Cover Assets                                                                       | Nominal (mn)<br>757.17                                  |                           |                               |                                   |
| G.3.1.2                                       | Outstanding Covered Bonds                                                                                         | 500.00                                                  |                           |                               |                                   |
|                                               | 2. Over-collateralisation (OC)                                                                                    | Legal / Regulatory                                      | Actual                    | Minimum Committed             | Purpose                           |
| G.3.2.1                                       | OC (%)                                                                                                            | 5%                                                      | 51%                       | 5%                            | ND1                               |
| G.3.3.1                                       | 3. Cover Pool Composition                                                                                         | Nominal (mn)                                            |                           | <b>% Cover Pool</b><br>99.34% |                                   |
| G.3.3.1<br>G.3.3.2                            | Mortgages<br>Public Sector                                                                                        | 757.17                                                  |                           | 0.00%                         |                                   |
| G.3.3.3                                       | Shipping                                                                                                          | -                                                       |                           | 0.00%                         |                                   |
| G.3.3.4                                       | Substitute Assets                                                                                                 | 5.00                                                    |                           | 0.66%                         |                                   |
| G.3.3.5                                       | Other                                                                                                             | 0.00                                                    |                           | 0.00%                         |                                   |
| G.3.3.6                                       | 4. Cover Pool Amortisation Profile                                                                                | otal 762.17<br>Contractual                              | Expected Upon Prepayments | 100%<br>% Total Contractual   | % Total Expected Upon Prepayments |
| G.3.4.1                                       | Weighted Average life (in years)                                                                                  | 9.26                                                    | ND1                       | 76 Fotal contractual          |                                   |
|                                               |                                                                                                                   |                                                         |                           |                               |                                   |
|                                               | Residual Life (mn)                                                                                                |                                                         |                           |                               |                                   |
| G.3.4.2                                       | By buckets:<br>0 - 1 Y                                                                                            | 4.82                                                    | ND1                       | 0.64%                         |                                   |
| G.3.4.3                                       | 1 - 2 Y                                                                                                           | 7.64                                                    | ND1                       | 1.01%                         |                                   |
| G.3.4.4                                       | 2 - 3 Y                                                                                                           | 10.20                                                   | ND1                       | 1.35%                         |                                   |
| G.3.4.5<br>G.3.4.6                            | 3 - 4 Y<br>4 - 5 Y                                                                                                | 21.96<br>65.40                                          | ND1<br>ND1                | 2.90%<br>8.64%                |                                   |
| G.3.4.6<br>G.3.4.7                            | 4 - 5 Y<br>5 - 10 Y                                                                                               | 333.83                                                  | ND1<br>ND1                | 8.64%<br>44.09%               |                                   |
| G.3.4.8                                       | 10+ Y                                                                                                             | 313.31                                                  | ND1                       | 41.38%                        |                                   |
| G.3.4.9                                       |                                                                                                                   | otal 757.17                                             | 0                         | 100%                          | 0%                                |
| 6354                                          | 5. Maturity of Covered Bonds                                                                                      | Initial Maturity                                        | Extended Maturity         | % Total Initial Maturity      | % Total Extended Maturity         |
| G.3.5.1                                       | Weighted Average life (in years)                                                                                  | 6.73                                                    | 7.73                      |                               |                                   |
|                                               | Maturity (mn)                                                                                                     |                                                         |                           |                               |                                   |
| G.3.5.2                                       | By buckets:                                                                                                       | _                                                       | _                         |                               |                                   |
| G.3.5.3<br>G.3.5.4                            | 0 - 1 Y<br>1 - 2 Y                                                                                                | 0<br>0                                                  | 0                         | 0.00%                         | 0.00%                             |
| G.3.5.4<br>G.3.5.5                            | 1 - 2 Y<br>2 - 3 Y                                                                                                | 0                                                       | 0                         | 0.00%                         | 0.00%                             |
| G.3.5.6                                       | 3 - 4 Y                                                                                                           | 0                                                       | 0                         | 0.00%                         | 0.00%                             |
| G.3.5.7                                       | 4 - 5 Y                                                                                                           | 0                                                       | 0                         | 0.00%                         | 0.00%                             |
| G.3.5.8                                       | 5 - 10 Y                                                                                                          | 500.00                                                  | 500.00                    | 100.00%                       | 100.00%                           |
| G.3.5.9<br>G.3.5.10                           | 10+ Y                                                                                                             | 0<br>btal 500.00                                        | 0<br>500.00               | 0.00%<br>100%                 | 0.00%<br>100%                     |
| 0.5.5.10                                      |                                                                                                                   | JU0.00                                                  | 500.00                    | 100%                          | 100%                              |