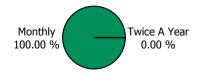

## A. Harmonised Transparency Template - General Information

|                                               | Reporting in Domestic Currency                                                                                    | EUR                                                     |                           |                               |                                   |
|-----------------------------------------------|-------------------------------------------------------------------------------------------------------------------|---------------------------------------------------------|---------------------------|-------------------------------|-----------------------------------|
|                                               | Reporting in Domestic Currency                                                                                    | LON                                                     |                           |                               |                                   |
|                                               | CONTENT OF TAB A                                                                                                  |                                                         |                           |                               |                                   |
|                                               | 1. Basic Facts                                                                                                    |                                                         |                           |                               |                                   |
|                                               | 2. Regulatory Summary                                                                                             |                                                         |                           |                               |                                   |
|                                               | 3. General Cover Pool / Covered Bond Information<br>4. References to Capital Requirements Regulation (CRR) 129(7) |                                                         |                           |                               |                                   |
|                                               | 5. References to Capital Requirements Regulation (CRR) 129(1)                                                     |                                                         |                           |                               |                                   |
|                                               | 6. Other relevant information                                                                                     |                                                         |                           |                               |                                   |
|                                               |                                                                                                                   |                                                         |                           |                               |                                   |
| Field<br>Number                               | 1. Basic Facts                                                                                                    |                                                         |                           |                               |                                   |
| G.1.1.1                                       | Country                                                                                                           | Belgium                                                 |                           |                               |                                   |
| G.1.1.2                                       | Issuer Name                                                                                                       | BNP Paribas Fortis NV/SA                                |                           |                               |                                   |
| G.1.1.3                                       | Link to Issuer's Website                                                                                          | https://www.bnpparibasfortis.com/investors/coveredbonds |                           |                               |                                   |
| G.1.1.4                                       | Cut-off date                                                                                                      | 31/01/2017                                              |                           |                               |                                   |
| Gillin                                        | 2. Regulatory Summary                                                                                             |                                                         |                           |                               |                                   |
| G.2.1.1                                       | UCITS Compliance (Y/N)                                                                                            | Y                                                       |                           |                               |                                   |
| G.2.1.2                                       | CRR Compliance (Y/N)                                                                                              | Y                                                       |                           |                               |                                   |
| G.2.1.3                                       | LCR status                                                                                                        | https://www.coveredbondlabel.com/issuer/131/            |                           |                               |                                   |
| <u>,                                     </u> | 3. General Cover Pool / Covered Bond Information                                                                  |                                                         |                           |                               |                                   |
| G.3.1.1                                       | 1.General Information<br>Total Cover Assets                                                                       | Nominal (mn)<br>757.17                                  |                           |                               |                                   |
| G.3.1.2                                       | Outstanding Covered Bonds                                                                                         | 500.00                                                  |                           |                               |                                   |
|                                               | 2. Over-collateralisation (OC)                                                                                    | Legal / Regulatory                                      | Actual                    | Minimum Committed             | Purpose                           |
| G.3.2.1                                       | OC (%)                                                                                                            | 5%                                                      | 51%                       | 5%                            | ND1                               |
| G.3.3.1                                       | 3. Cover Pool Composition                                                                                         | Nominal (mn)                                            |                           | <b>% Cover Pool</b><br>99.34% |                                   |
| G.3.3.1<br>G.3.3.2                            | Mortgages<br>Public Sector                                                                                        | 757.17                                                  |                           | 0.00%                         |                                   |
| G.3.3.3                                       | Shipping                                                                                                          | -                                                       |                           | 0.00%                         |                                   |
| G.3.3.4                                       | Substitute Assets                                                                                                 | 5.00                                                    |                           | 0.66%                         |                                   |
| G.3.3.5                                       | Other                                                                                                             | 0.00                                                    |                           | 0.00%                         |                                   |
| G.3.3.6                                       | 4. Cover Pool Amortisation Profile                                                                                | otal 762.17<br>Contractual                              | Expected Upon Prepayments | 100%<br>% Total Contractual   | % Total Expected Upon Prepayments |
| G.3.4.1                                       | Weighted Average life (in years)                                                                                  | 9.26                                                    | ND1                       | 76 Fotal contractual          |                                   |
|                                               |                                                                                                                   |                                                         |                           |                               |                                   |
|                                               | Residual Life (mn)                                                                                                |                                                         |                           |                               |                                   |
| G.3.4.2                                       | By buckets:<br>0 - 1 Y                                                                                            | 4.82                                                    | ND1                       | 0.64%                         |                                   |
| G.3.4.3                                       | 1 - 2 Y                                                                                                           | 7.64                                                    | ND1                       | 1.01%                         |                                   |
| G.3.4.4                                       | 2 - 3 Y                                                                                                           | 10.20                                                   | ND1                       | 1.35%                         |                                   |
| G.3.4.5<br>G.3.4.6                            | 3 - 4 Y<br>4 - 5 Y                                                                                                | 21.96<br>65.40                                          | ND1<br>ND1                | 2.90%<br>8.64%                |                                   |
| G.3.4.6<br>G.3.4.7                            | 4 - 5 Y<br>5 - 10 Y                                                                                               | 333.83                                                  | ND1<br>ND1                | 8.64%<br>44.09%               |                                   |
| G.3.4.8                                       | 10+ Y                                                                                                             | 313.31                                                  | ND1                       | 41.38%                        |                                   |
| G.3.4.9                                       |                                                                                                                   | otal 757.17                                             | 0                         | 100%                          | 0%                                |
| 6354                                          | 5. Maturity of Covered Bonds                                                                                      | Initial Maturity                                        | Extended Maturity         | % Total Initial Maturity      | % Total Extended Maturity         |
| G.3.5.1                                       | Weighted Average life (in years)                                                                                  | 6.73                                                    | 7.73                      |                               |                                   |
|                                               | Maturity (mn)                                                                                                     |                                                         |                           |                               |                                   |
| G.3.5.2                                       | By buckets:                                                                                                       | _                                                       | _                         |                               |                                   |
| G.3.5.3<br>G.3.5.4                            | 0 - 1 Y<br>1 - 2 Y                                                                                                | 0<br>0                                                  | 0                         | 0.00%                         | 0.00%                             |
| G.3.5.4<br>G.3.5.5                            | 1 - 2 Y<br>2 - 3 Y                                                                                                | 0                                                       | 0                         | 0.00%                         | 0.00%                             |
| G.3.5.6                                       | 3 - 4 Y                                                                                                           | 0                                                       | 0                         | 0.00%                         | 0.00%                             |
| G.3.5.7                                       | 4 - 5 Y                                                                                                           | 0                                                       | 0                         | 0.00%                         | 0.00%                             |
| G.3.5.8                                       | 5 - 10 Y                                                                                                          | 500.00                                                  | 500.00                    | 100.00%                       | 100.00%                           |
| G.3.5.9<br>G.3.5.10                           | 10+ Y                                                                                                             | 0<br>btal 500.00                                        | 0<br>500.00               | 0.00%<br>100%                 | 0.00%<br>100%                     |
| 0.5.5.10                                      |                                                                                                                   | JU0.00                                                  | 500.00                    | 100%                          | 100%                              |