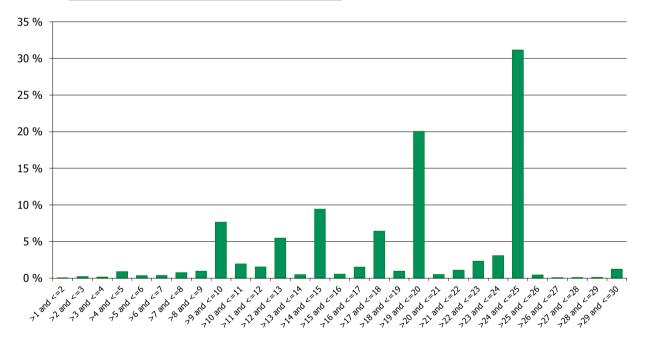

## A. Harmonised Transparency Template - General Information

|                                               | Reporting in Domestic Currency                                                                                    | EUR                                                     |                           |                               |                                   |
|-----------------------------------------------|-------------------------------------------------------------------------------------------------------------------|---------------------------------------------------------|---------------------------|-------------------------------|-----------------------------------|
|                                               | Reporting in Domestic Currency                                                                                    | LON                                                     |                           |                               |                                   |
|                                               | CONTENT OF TAB A                                                                                                  |                                                         |                           |                               |                                   |
|                                               | 1. Basic Facts                                                                                                    |                                                         |                           |                               |                                   |
|                                               | 2. Regulatory Summary                                                                                             |                                                         |                           |                               |                                   |
|                                               | 3. General Cover Pool / Covered Bond Information<br>4. References to Capital Requirements Regulation (CRR) 129(7) |                                                         |                           |                               |                                   |
|                                               | 5. References to Capital Requirements Regulation (CRR) 129(1)                                                     |                                                         |                           |                               |                                   |
|                                               | 6. Other relevant information                                                                                     |                                                         |                           |                               |                                   |
|                                               |                                                                                                                   |                                                         |                           |                               |                                   |
| Field<br>Number                               | 1. Basic Facts                                                                                                    |                                                         |                           |                               |                                   |
| G.1.1.1                                       | Country                                                                                                           | Belgium                                                 |                           |                               |                                   |
| G.1.1.2                                       | Issuer Name                                                                                                       | BNP Paribas Fortis NV/SA                                |                           |                               |                                   |
| G.1.1.3                                       | Link to Issuer's Website                                                                                          | https://www.bnpparibasfortis.com/investors/coveredbonds |                           |                               |                                   |
| G.1.1.4                                       | Cut-off date                                                                                                      | 31/01/2017                                              |                           |                               |                                   |
| Gillin                                        | 2. Regulatory Summary                                                                                             |                                                         |                           |                               |                                   |
| G.2.1.1                                       | UCITS Compliance (Y/N)                                                                                            | Y                                                       |                           |                               |                                   |
| G.2.1.2                                       | CRR Compliance (Y/N)                                                                                              | Y                                                       |                           |                               |                                   |
| G.2.1.3                                       | LCR status                                                                                                        | https://www.coveredbondlabel.com/issuer/131/            |                           |                               |                                   |
| <u>,                                     </u> | 3. General Cover Pool / Covered Bond Information                                                                  |                                                         |                           |                               |                                   |
| G.3.1.1                                       | 1.General Information<br>Total Cover Assets                                                                       | Nominal (mn)<br>757.17                                  |                           |                               |                                   |
| G.3.1.2                                       | Outstanding Covered Bonds                                                                                         | 500.00                                                  |                           |                               |                                   |
|                                               | 2. Over-collateralisation (OC)                                                                                    | Legal / Regulatory                                      | Actual                    | Minimum Committed             | Purpose                           |
| G.3.2.1                                       | OC (%)                                                                                                            | 5%                                                      | 51%                       | 5%                            | ND1                               |
| G.3.3.1                                       | 3. Cover Pool Composition                                                                                         | Nominal (mn)                                            |                           | <b>% Cover Pool</b><br>99.34% |                                   |
| G.3.3.1<br>G.3.3.2                            | Mortgages<br>Public Sector                                                                                        | 757.17                                                  |                           | 0.00%                         |                                   |
| G.3.3.3                                       | Shipping                                                                                                          | -                                                       |                           | 0.00%                         |                                   |
| G.3.3.4                                       | Substitute Assets                                                                                                 | 5.00                                                    |                           | 0.66%                         |                                   |
| G.3.3.5                                       | Other                                                                                                             | 0.00                                                    |                           | 0.00%                         |                                   |
| G.3.3.6                                       | 4. Cover Pool Amortisation Profile                                                                                | otal 762.17<br>Contractual                              | Expected Upon Prepayments | 100%<br>% Total Contractual   | % Total Expected Upon Prepayments |
| G.3.4.1                                       | Weighted Average life (in years)                                                                                  | 9.26                                                    | ND1                       | 76 Fotal contractual          |                                   |
|                                               |                                                                                                                   |                                                         |                           |                               |                                   |
|                                               | Residual Life (mn)                                                                                                |                                                         |                           |                               |                                   |
| G.3.4.2                                       | By buckets:<br>0 - 1 Y                                                                                            | 4.82                                                    | ND1                       | 0.64%                         |                                   |
| G.3.4.3                                       | 1 - 2 Y                                                                                                           | 7.64                                                    | ND1                       | 1.01%                         |                                   |
| G.3.4.4                                       | 2 - 3 Y                                                                                                           | 10.20                                                   | ND1                       | 1.35%                         |                                   |
| G.3.4.5<br>G.3.4.6                            | 3 - 4 Y<br>4 - 5 Y                                                                                                | 21.96<br>65.40                                          | ND1<br>ND1                | 2.90%<br>8.64%                |                                   |
| G.3.4.6<br>G.3.4.7                            | 4 - 5 Y<br>5 - 10 Y                                                                                               | 333.83                                                  | ND1<br>ND1                | 8.64%<br>44.09%               |                                   |
| G.3.4.8                                       | 10+ Y                                                                                                             | 313.31                                                  | ND1                       | 41.38%                        |                                   |
| G.3.4.9                                       |                                                                                                                   | otal 757.17                                             | 0                         | 100%                          | 0%                                |
| 6354                                          | 5. Maturity of Covered Bonds                                                                                      | Initial Maturity                                        | Extended Maturity         | % Total Initial Maturity      | % Total Extended Maturity         |
| G.3.5.1                                       | Weighted Average life (in years)                                                                                  | 6.73                                                    | 7.73                      |                               |                                   |
|                                               | Maturity (mn)                                                                                                     |                                                         |                           |                               |                                   |
| G.3.5.2                                       | By buckets:                                                                                                       | _                                                       | _                         |                               |                                   |
| G.3.5.3<br>G.3.5.4                            | 0 - 1 Y<br>1 - 2 Y                                                                                                | 0<br>0                                                  | 0                         | 0.00%                         | 0.00%                             |
| G.3.5.4<br>G.3.5.5                            | 1 - 2 Y<br>2 - 3 Y                                                                                                | 0                                                       | 0                         | 0.00%                         | 0.00%                             |
| G.3.5.6                                       | 3 - 4 Y                                                                                                           | 0                                                       | 0                         | 0.00%                         | 0.00%                             |
| G.3.5.7                                       | 4 - 5 Y                                                                                                           | 0                                                       | 0                         | 0.00%                         | 0.00%                             |
| G.3.5.8                                       | 5 - 10 Y                                                                                                          | 500.00                                                  | 500.00                    | 100.00%                       | 100.00%                           |
| G.3.5.9<br>G.3.5.10                           | 10+ Y                                                                                                             | 0<br>btal 500.00                                        | 0<br>500.00               | 0.00%<br>100%                 | 0.00%<br>100%                     |
| 0.5.5.10                                      |                                                                                                                   | JU0.00                                                  | 500.00                    | 100%                          | 100%                              |