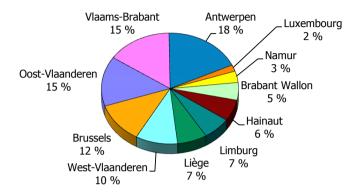

------|--------------------|----------|
| Fixed To Maturity | 684,370,624.46 | 90.39 %  | 7,635              | 90.09 %  |
| >=0 and <=1       | 24,758,354.24  | 3.27 %   | 404                | 4.77 %   |
| >1 and <=2        | 33,862,765.78  | 4.47 %   | 296                | 3.49 %   |
| >2 and <=3        | 1,400,747.91   | 0.18 %   | 18                 | 0.21 %   |
| >3 and <=4        | 4,430,930.30   | 0.59 %   | 52                 | 0.61 %   |
| >4 and <=5        | 8,292,293.60   | 1.10 %   | 69                 | 0.81 %   |
| >5 and <=6        | 55,694.31      | 0.01 %   | 1                  | 0.01 %   |
|                   | 757,171,410.60 | 100.00 % | 8,475              | 100.00 % |

### **Straticifation Tables**

#### Portfolio Cut-off Date 31/01/2017

### 1. Geographic distribution





3. Remaining term to maturity



## **Distribution per Seasoning**



## Distribution of Remaining Term to Maturity (in years)

4. Original term to maturity

Distribution of Initial Term (in years)



<sup>5.</sup> Origination Year

## **Distribution Origination Year**



### 6. Outstanding Loan Balance by Borrower



## Outstanding Loan Balance by Borrower

| 7. Interest Rate |  |  |
|------------------|--|--|



### 8. Interest Rate Type

**Distribution per Interest Type** 



### 9. Next Reset Date



### 10. Interest Payment Frequency

### Distribution per Interest Payment Frequency





12. Current Loan to Current Value (LTV)



## **Current LTV Distribution**

### 13. Loan to Mortgage Inscription Ratio (LTM)







### **Distribution of Average Life to Final Maturity**

15. Distr