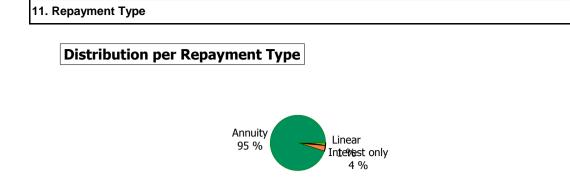

| 0.01 %   |
|                   | 757,171,410.60 | 100.00 % | 8,475              | 100.00 % |

### **Straticifation Tables**

#### Portfolio Cut-off Date 31/01/2017

### 1. Geographic distribution





3. Remaining term to maturity



## **Distribution per Seasoning**



## Distribution of Remaining Term to Maturity (in years)

4. Original term to maturity

Distribution of Initial Term (in years)



<sup>5.</sup> Origination Year

## **Distribution Origination Year**



### 6. Outstanding Loan Balance by Borrower



## Outstanding Loan Balance by Borrower

| 7. Interest Rate |  |  |
|------------------|--|--|



### 8. Interest Rate Type

**Distribution per Interest Type** 



### 9. Next Reset Date



### 10. Interest Payment Frequency

### Distribution per Interest Payment Frequency





12. Current Loan to Current Value (LTV)



## **Current LTV Distribution**

### 13. Loan to Mortgage Inscription Ratio (LTM)







### **Distribution of Average Life to Final Maturity**

15. Distribution of Average Life To Interest Reset Date (at 0% CPR)



## Distribution of Average Life To Interest Reset Date

## **Cover Pool Performance**

### Portfolio Cut-off Date 31/01/2017

## 1. Delinquencies (at cut-off date)

|              | In EUR         | In %     | In number of loans | In %     |
|--------------|----------------|----------|--------------------|----------|
| Performing   | 756,082,407.51 | 99.86 %  | 8,467              | 99.91 %  |
| 0 - 30 Days  | 934,117.77     | 0.12 %   | 6                  | 0.07 %   |
| 30 - 60 Days |                |          |                    |