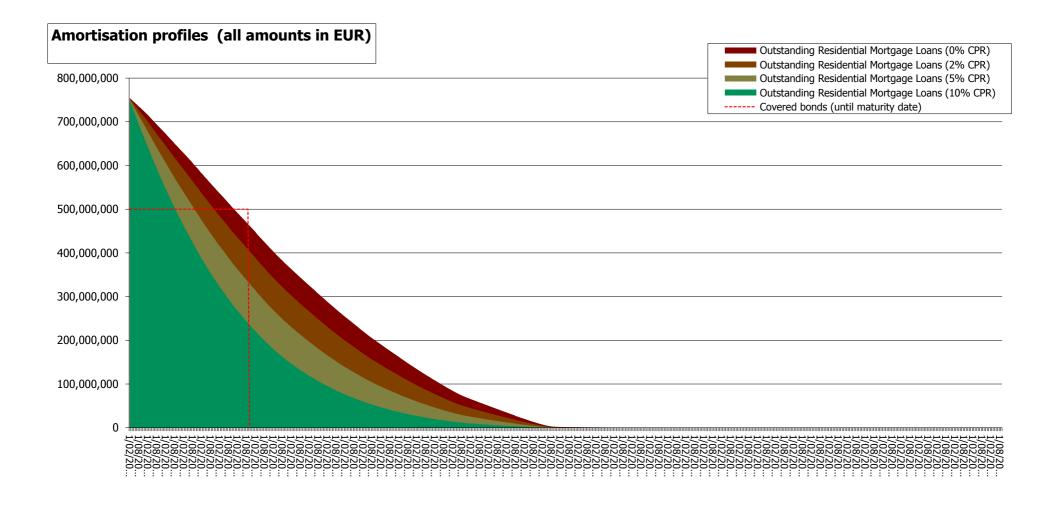

## A. Harmonised Transparency Template - General Information

|                                               | Reporting in Domestic Currency                                                                                    | EUR                                                     |                           |                               |                                   |
|-----------------------------------------------|-------------------------------------------------------------------------------------------------------------------|---------------------------------------------------------|---------------------------|-------------------------------|-----------------------------------|
|                                               | Reporting in Domestic Currency                                                                                    | LON                                                     |                           |                               |                                   |
|                                               | CONTENT OF TAB A                                                                                                  |                                                         |                           |                               |                                   |
|                                               | 1. Basic Facts                                                                                                    |                                                         |                           |                               |                                   |
|                                               | 2. Regulatory Summary                                                                                             |                                                         |                           |                               |                                   |
|                                               | 3. General Cover Pool / Covered Bond Information<br>4. References to Capital Requirements Regulation (CRR) 129(7) |                                                         |                           |                               |                                   |
|                                               | 5. References to Capital Requirements Regulation (CRR) 129(1)                                                     |                                                         |                           |                               |                                   |
|                                               | 6. Other relevant information                                                                                     |                                                         |                           |                               |                                   |
|                                               |                                                                                                                   |                                                         |                           |                               |                                   |
| Field<br>Number                               | 1. Basic Facts                                                                                                    |                                                         |                           |                               |                                   |
| G.1.1.1                                       | Country                                                                                                           | Belgium                                                 |                           |                               |                                   |
| G.1.1.2                                       | Issuer Name                                                                                                       | BNP Paribas Fortis NV/SA                                |                           |                               |                                   |
| G.1.1.3                                       | Link to Issuer's Website                                                                                          | https://www.bnpparibasfortis.com/investors/coveredbonds |                           |                               |                                   |
| G.1.1.4                                       | Cut-off date                                                                                                      | 31/01/2017                                              |                           |                               |                                   |
| Gillin                                        | 2. Regulatory Summary                                                                                             |                                                         |                           |                               |                                   |
| G.2.1.1                                       | UCITS Compliance (Y/N)                                                                                            | Y                                                       |                           |                               |                                   |
| G.2.1.2                                       | CRR Compliance (Y/N)                                                                                              | Y                                                       |                           |                               |                                   |
| G.2.1.3                                       | LCR status                                                                                                        | https://www.coveredbondlabel.com/issuer/131/            |                           |                               |                                   |
| <u>,                                     </u> | 3. General Cover Pool / Covered Bond Information                                                                  |                                                         |                           |                               |                                   |
| G.3.1.1                                       | 1.General Information<br>Total Cover Assets                                                                       | Nominal (mn)<br>757.17                                  |                           |                               |                                   |
| G.3.1.2                                       | Outstanding Covered Bonds                                                                                         | 500.00                                                  |                           |                               |                                   |
|                                               | 2. Over-collateralisation (OC)                                                                                    | Legal / Regulatory                                      | Actual                    | Minimum Committed             | Purpose                           |
| G.3.2.1                                       | OC (%)                                                                                                            | 5%                                                      | 51%                       | 5%                            | ND1                               |
| G.3.3.1                                       | 3. Cover Pool Composition                                                                                         | Nominal (mn)                                            |                           | <b>% Cover Pool</b><br>99.34% |                                   |
| G.3.3.1<br>G.3.3.2                            | Mortgages<br>Public Sector                                                                                        | 757.17                                                  |                           | 0.00%                         |                                   |
| G.3.3.3                                       | Shipping                                                                                                          | -                                                       |                           | 0.00%                         |                                   |
| G.3.3.4                                       | Substitute Assets                                                                                                 | 5.00                                                    |                           | 0.66%                         |                                   |
| G.3.3.5                                       | Other                                                                                                             | 0.00                                                    |                           | 0.00%                         |                                   |
| G.3.3.6                                       | 4. Cover Pool Amortisation Profile                                                                                | otal 762.17<br>Contractual                              | Expected Upon Prepayments | 100%<br>% Total Contractual   | % Total Expected Upon Prepayments |
| G.3.4.1                                       | Weighted Average life (in years)                                                                                  | 9.26                                                    | ND1                       | 76 Fotal contractual          |                                   |
|                                               |                                                                                                                   |                                                         |                           |                               |                                   |
|                                               | Residual Life (mn)                                                                                                |                                                         |                           |                               |                                   |
| G.3.4.2                                       | By buckets:<br>0 - 1 Y                                                                                            | 4.82                                                    | ND1                       | 0.64%                         |                                   |
| G.3.4.3                                       | 1 - 2 Y                                                                                                           | 7.64                                                    | ND1                       | 1.01%                         |                                   |
| G.3.4.4                                       | 2 - 3 Y                                                                                                           | 10.20                                                   | ND1                       | 1.35%                         |                                   |
| G.3.4.5<br>G.3.4.6                            | 3 - 4 Y<br>4 - 5 Y                                                                                                | 21.96<br>65.40                                          | ND1<br>ND1                | 2.90%<br>8.64%                |                                   |
| G.3.4.6<br>G.3.4.7                            | 4 - 5 Y<br>5 - 10 Y                                                                                               | 333.83                                                  | ND1<br>ND1                | 8.64%<br>44.09%               |                                   |
| G.3.4.8                                       | 10+ Y                                                                                                             | 313.31                                                  | ND1                       | 41.38%                        |                                   |
| G.3.4.9                                       |                                                                                                                   | otal 757.17                                             | 0                         | 100%                          | 0%                                |
| 6354                                          | 5. Maturity of Covered Bonds                                                                                      | Initial Maturity                                        | Extended Maturity         | % Total Initial Maturity      | % Total Extended Maturity         |
| G.3.5.1                                       | Weighted Average life (in years)                                                                                  | 6.73                                                    | 7.73                      |                               |                                   |
|                                               | Maturity (mn)                                                                                                     |                                                         |                           |                               |                                   |
| G.3.5.2                                       | By buckets:                                                                                                       | _                                                       | _                         |                               |                                   |
| G.3.5.3<br>G.3.5.4                            | 0 - 1 Y<br>1 - 2 Y                                                                                                | 0<br>0                                                  | 0                         | 0.00%                         | 0.00%                             |
| G.3.5.4<br>G.3.5.5                            | 1 - 2 Y<br>2 - 3 Y                                                                                                | 0                                                       | 0                         | 0.00%                         | 0.00%                             |
| G.3.5.6                                       | 3 - 4 Y                                                                                                           | 0                                                       | 0                         | 0.00%                         | 0.00%                             |
| G.3.5.7                                       | 4 - 5 Y                                                                                                           | 0                                                       | 0                         | 0.00%                         | 0.00%                             |
| G.3.5.8                                       | 5 - 10 Y                                                                                                          | 500.00                                                  | 500.00                    | 100.00%                       | 100.00%                           |
| G.3.5.9<br>G.3.5.10                           | 10+ Y                                                                                                             | 0<br>btal 500.00                                        | 0<br>500.00               | 0.00%<br>100%                 | 0.00%<br>100%                     |
| 0.5.5.10                                      |                                                                                                                   | JU0.00                                                  | 500.00                    | 100%                          | 100%                              |