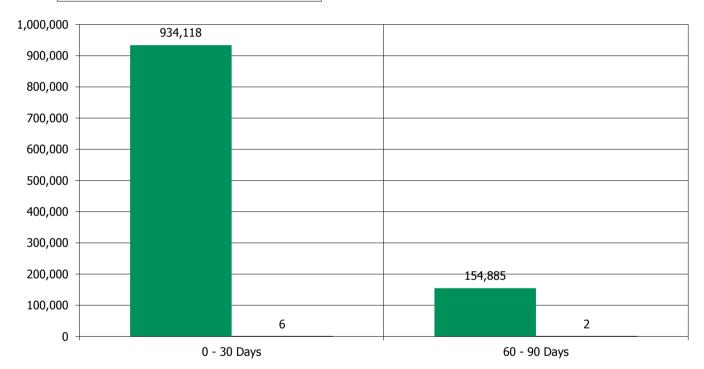

## A. Harmonised Transparency Template - General Information

|                                               | Reporting in Domestic Currency                                                                                    | EUR                                                     |                           |                               |                                   |
|-----------------------------------------------|-------------------------------------------------------------------------------------------------------------------|---------------------------------------------------------|---------------------------|-------------------------------|-----------------------------------|
|                                               | Reporting in Domestic Currency                                                                                    | LON                                                     |                           |                               |                                   |
|                                               | CONTENT OF TAB A                                                                                                  |                                                         |                           |                               |                                   |
|                                               | 1. Basic Facts                                                                                                    |                                                         |                           |                               |                                   |
|                                               | 2. Regulatory Summary                                                                                             |                                                         |                           |                               |                                   |
|                                               | 3. General Cover Pool / Covered Bond Information<br>4. References to Capital Requirements Regulation (CRR) 129(7) |                                                         |                           |                               |                                   |
|                                               | 5. References to Capital Requirements Regulation (CRR) 129(1)                                                     |                                                         |                           |                               |                                   |
|                                               | 6. Other relevant information                                                                                     |                                                         |                           |                               |                                   |
|                                               |                                                                                                                   |                                                         |                           |                               |                                   |
| Field<br>Number                               | 1. Basic Facts                                                                                                    |                                                         |                           |                               |                                   |
| G.1.1.1                                       | Country                                                                                                           | Belgium                                                 |                           |                               |                                   |
| G.1.1.2                                       | Issuer Name                                                                                                       | BNP Paribas Fortis NV/SA                                |                           |                               |                                   |
| G.1.1.3                                       | Link to Issuer's Website                                                                                          | https://www.bnpparibasfortis.com/investors/coveredbonds |                           |                               |                                   |
| G.1.1.4                                       | Cut-off date                                                                                                      | 31/01/2017                                              |                           |                               |                                   |
| Gillin                                        | 2. Regulatory Summary                                                                                             |                                                         |                           |                               |                                   |
| G.2.1.1                                       | UCITS Compliance (Y/N)                                                                                            | Y                                                       |                           |                               |                                   |
| G.2.1.2                                       | CRR Compliance (Y/N)                                                                                              | Y                                                       |                           |                               |                                   |
| G.2.1.3                                       | LCR status                                                                                                        | https://www.coveredbondlabel.com/issuer/131/            |                           |                               |                                   |
| <u>,                                     </u> | 3. General Cover Pool / Covered Bond Information                                                                  |                                                         |                           |                               |                                   |
| G.3.1.1                                       | 1.General Information<br>Total Cover Assets                                                                       | Nominal (mn)<br>757.17                                  |                           |                               |                                   |
| G.3.1.2                                       | Outstanding Covered Bonds                                                                                         | 500.00                                                  |                           |                               |                                   |
|                                               | 2. Over-collateralisation (OC)                                                                                    | Legal / Regulatory                                      | Actual                    | Minimum Committed             | Purpose                           |
| G.3.2.1                                       | OC (%)                                                                                                            | 5%                                                      | 51%                       | 5%                            | ND1                               |
| G.3.3.1                                       | 3. Cover Pool Composition                                                                                         | Nominal (mn)                                            |                           | <b>% Cover Pool</b><br>99.34% |                                   |
| G.3.3.1<br>G.3.3.2                            | Mortgages<br>Public Sector                                                                                        | 757.17                                                  |                           | 0.00%                         |                                   |
| G.3.3.3                                       | Shipping                                                                                                          | -                                                       |                           | 0.00%                         |                                   |
| G.3.3.4                                       | Substitute Assets                                                                                                 | 5.00                                                    |                           | 0.66%                         |                                   |
| G.3.3.5                                       | Other                                                                                                             | 0.00                                                    |                           | 0.00%                         |                                   |
| G.3.3.6                                       | 4. Cover Pool Amortisation Profile                                                                                | otal 762.17<br>Contractual                              | Expected Upon Prepayments | 100%<br>% Total Contractual   | % Total Expected Upon Prepayments |
| G.3.4.1                                       | Weighted Average life (in years)                                                                                  | 9.26                                                    | ND1                       | 76 Fotal contractual          |                                   |
|                                               |                                                                                                                   |                                                         |                           |                               |                                   |
|                                               | Residual Life (mn)                                                                                                |                                                         |                           |                               |                                   |
| G.3.4.2                                       | By buckets:<br>0 - 1 Y                                                                                            | 4.82                                                    | ND1                       | 0.64%                         |                                   |
| G.3.4.3                                       | 1 - 2 Y                                                                                                           | 7.64                                                    | ND1                       | 1.01%                         |                                   |
| G.3.4.4                                       | 2 - 3 Y                                                                                                           | 10.20                                                   | ND1                       | 1.35%                         |                                   |
| G.3.4.5<br>G.3.4.6                            | 3 - 4 Y<br>4 - 5 Y                                                                                                | 21.96<br>65.40                                          | ND1<br>ND1                | 2.90%<br>8.64%                |                                   |
| G.3.4.6<br>G.3.4.7                            | 4 - 5 Y<br>5 - 10 Y                                                                                               | 333.83                                                  | ND1<br>ND1                | 8.64%<br>44.09%               |                                   |
| G.3.4.8                                       | 10+ Y                                                                                                             | 313.31                                                  | ND1                       | 41.38%                        |                                   |
| G.3.4.9                                       |                                                                                                                   | otal 757.17                                             | 0                         | 100%                          | 0%                                |
| 6354                                          | 5. Maturity of Covered Bonds                                                                                      | Initial Maturity                                        | Extended Maturity         | % Total Initial Maturity      | % Total Extended Maturity         |
| G.3.5.1                                       | Weighted Average life (in years)                                                                                  | 6.73                                                    | 7.73                      |                               |                                   |
|                                               | Maturity (mn)                                                                                                     |                                                         |                           |                               |                                   |
| G.3.5.2                                       | By buckets:                                                                                                       | _                                                       | _                         |                               |                                   |
| G.3.5.3<br>G.3.5.4                            | 0 - 1 Y<br>1 - 2 Y                                                                                                | 0<br>0                                                  | 0                         | 0.00%                         | 0.00%                             |
| G.3.5.4<br>G.3.5.5                            | 1 - 2 Y<br>2 - 3 Y                                                                                                | 0                                                       | 0                         | 0.00%                         | 0.00%                             |
| G.3.5.6                                       | 3 - 4 Y                                                                                                           | 0                                                       | 0                         | 0.00%                         | 0.00%                             |
| G.3.5.7                                       | 4 - 5 Y                                                                                                           | 0                                                       | 0                         | 0.00%                         | 0.00%                             |
| G.3.5.8                                       | 5 - 10 Y                                                                                                          | 500.00                                                  | 500.00                    | 100.00%                       | 100.00%                           |
| G.3.5.9<br>G.3.5.10                           | 10+ Y                                                                                                             | 0<br>btal 500.00                                        | 0<br>500.00               | 0.00%<br>100%                 | 0.00%<br>100%                     |
| 0.5.5.10                                      |                                                                                                                   | JU0.00                                                  | 500.00                    | 100%                          | 100%                              |