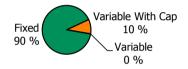

## A. Harmonised Transparency Template - General Information

|                                               | Reporting in Domestic Currency                                                                                    | EUR                                                     |                           |                               |                                   |
|-----------------------------------------------|-------------------------------------------------------------------------------------------------------------------|---------------------------------------------------------|---------------------------|-------------------------------|-----------------------------------|
|                                               | Reporting in Domestic Currency                                                                                    | LON                                                     |                           |                               |                                   |
|                                               | CONTENT OF TAB A                                                                                                  |                                                         |                           |                               |                                   |
|                                               | 1. Basic Facts                                                                                                    |                                                         |                           |                               |                                   |
|                                               | 2. Regulatory Summary                                                                                             |                                                         |                           |                               |                                   |
|                                               | 3. General Cover Pool / Covered Bond Information<br>4. References to Capital Requirements Regulation (CRR) 129(7) |                                                         |                           |                               |                                   |
|                                               | 5. References to Capital Requirements Regulation (CRR) 129(1)                                                     |                                                         |                           |                               |                                   |
|                                               | 6. Other relevant information                                                                                     |                                                         |                           |                               |                                   |
|                                               |                                                                                                                   |                                                         |                           |                               |                                   |
| Field<br>Number                               | 1. Basic Facts                                                                                                    |                                                         |                           |                               |                                   |
| G.1.1.1                                       | Country                                                                                                           | Belgium                                                 |                           |                               |                                   |
| G.1.1.2                                       | Issuer Name                                                                                                       | BNP Paribas Fortis NV/SA                                |                           |                               |                                   |
| G.1.1.3                                       | Link to Issuer's Website                                                                                          | https://www.bnpparibasfortis.com/investors/coveredbonds |                           |                               |                                   |
| G.1.1.4                                       | Cut-off date                                                                                                      | 31/01/2017                                              |                           |                               |                                   |
| Gillin                                        | 2. Regulatory Summary                                                                                             |                                                         |                           |                               |                                   |
| G.2.1.1                                       | UCITS Compliance (Y/N)                                                                                            | Y                                                       |                           |                               |                                   |
| G.2.1.2                                       | CRR Compliance (Y/N)                                                                                              | Y                                                       |                           |                               |                                   |
| G.2.1.3                                       | LCR status                                                                                                        | https://www.coveredbondlabel.com/issuer/131/            |                           |                               |                                   |
| <u>,                                     </u> | 3. General Cover Pool / Covered Bond Information                                                                  |                                                         |                           |                               |                                   |
| G.3.1.1                                       | 1.General Information<br>Total Cover Assets                                                                       | Nominal (mn)<br>757.17                                  |                           |                               |                                   |
| G.3.1.2                                       | Outstanding Covered Bonds                                                                                         | 500.00                                                  |                           |                               |                                   |
|                                               | 2. Over-collateralisation (OC)                                                                                    | Legal / Regulatory                                      | Actual                    | Minimum Committed             | Purpose                           |
| G.3.2.1                                       | OC (%)                                                                                                            | 5%                                                      | 51%                       | 5%                            | ND1                               |
| G.3.3.1                                       | 3. Cover Pool Composition                                                                                         | Nominal (mn)                                            |                           | <b>% Cover Pool</b><br>99.34% |                                   |
| G.3.3.1<br>G.3.3.2                            | Mortgages<br>Public Sector                                                                                        | 757.17                                                  |                           | 0.00%                         |                                   |
| G.3.3.3                                       | Shipping                                                                                                          | -                                                       |                           | 0.00%                         |                                   |
| G.3.3.4                                       | Substitute Assets                                                                                                 | 5.00                                                    |                           | 0.66%                         |                                   |
| G.3.3.5                                       | Other                                                                                                             | 0.00                                                    |                           | 0.00%                         |                                   |
| G.3.3.6                                       | 4. Cover Pool Amortisation Profile                                                                                | otal 762.17<br>Contractual                              | Expected Upon Prepayments | 100%<br>% Total Contractual   | % Total Expected Upon Prepayments |
| G.3.4.1                                       | Weighted Average life (in years)                                                                                  | 9.26                                                    | ND1                       | 76 Fotal contractual          |                                   |
|                                               |                                                                                                                   |                                                         |                           |                               |                                   |
|                                               | Residual Life (mn)                                                                                                |                                                         |                           |                               |                                   |
| G.3.4.2                                       | By buckets:<br>0 - 1 Y                                                                                            | 4.82                                                    | ND1                       | 0.64%                         |                                   |
| G.3.4.3                                       | 1 - 2 Y                                                                                                           | 7.64                                                    | ND1                       | 1.01%                         |                                   |
| G.3.4.4                                       | 2 - 3 Y                                                                                                           | 10.20                                                   | ND1                       | 1.35%                         |                                   |
| G.3.4.5<br>G.3.4.6                            | 3 - 4 Y<br>4 - 5 Y                                                                                                | 21.96<br>65.40                                          | ND1<br>ND1                | 2.90%<br>8.64%                |                                   |
| G.3.4.6<br>G.3.4.7                            | 4 - 5 Y<br>5 - 10 Y                                                                                               | 333.83                                                  | ND1<br>ND1                | 8.64%<br>44.09%               |                                   |
| G.3.4.8                                       | 10+ Y                                                                                                             | 313.31                                                  | ND1                       | 41.38%                        |                                   |
| G.3.4.9                                       |                                                                                                                   | otal 757.17                                             | 0                         | 100%                          | 0%                                |
| 6354                                          | 5. Maturity of Covered Bonds                                                                                      | Initial Maturity                                        | Extended Maturity         | % Total Initial Maturity      | % Total Extended Maturity         |
| G.3.5.1                                       | Weighted Average life (in years)                                                                                  | 6.73                                                    | 7.73                      |                               |                                   |
|                                               | Maturity (mn)                                                                                                     |                                                         |                           |                               |                                   |
| G.3.5.2                                       | By buckets:                                                                                                       | _                                                       | _                         |                               |                                   |
| G.3.5.3<br>G.3.5.4                            | 0 - 1 Y<br>1 - 2 Y                                                                                                | 0<br>0                                                  | 0                         | 0.00%                         | 0.00%                             |
| G.3.5.4<br>G.3.5.5                            | 1 - 2 Y<br>2 - 3 Y                                                                                                | 0                                                       | 0                         | 0.00%                         | 0.00%                             |
| G.3.5.6                                       | 3 - 4 Y                                                                                                           | 0                                                       | 0                         | 0.00%                         | 0.00%                             |
| G.3.5.7                                       | 4 - 5 Y                                                                                                           | 0                                                       | 0                         | 0.00%                         | 0.00%                             |
| G.3.5.8                                       | 5 - 10 Y                                                                                                          | 500.00                                                  | 500.00                    | 100.00%                       | 100.00%                           |
| G.3.5.9<br>G.3.5.10                           | 10+ Y                                                                                                             | 0<br>btal 500.00                                        | 0<br>500.00               | 0.00%<br>100%                 | 0.00%<br>100%                     |
| 0.5.5.10                                      |                                                                                                                   | JU0.00                                                  | 500.00                    | 100%                          | 100%                              |