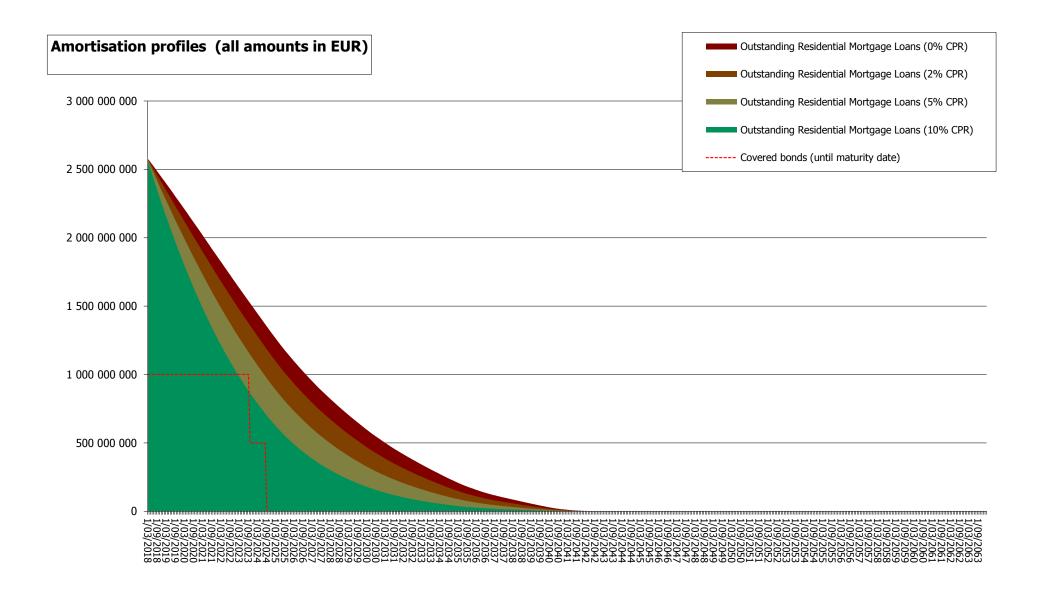

|
| 1/09/2063 | 547        | 0               | 0               | 0               | 0               |
| 1/10/2063 | 548        | 0               | 0               | 0               | 0               |
| 1/11/2063 | 549        | 0               | 0               | 0               | 0               |
| 1/12/2063 | 550        | 0               | 0               | 0               | 0               |
| 1/01/2064 | 551        | 0               | 0               | 0               | 0               |
| 1/02/2064 | 552        | 0               | 0               | 0               | 0               |
|           |            | 246,045,122,867 | 219,345,290,992 | 187,374,089,398 | 149,028,778,028 |
|           |            |                 |                 |                 |                 |



# E. Harmonised Transparency Template - Optional ECB - ECAIs Data Disclosure

|                      | Additional information on the swaps                 |                                                  |