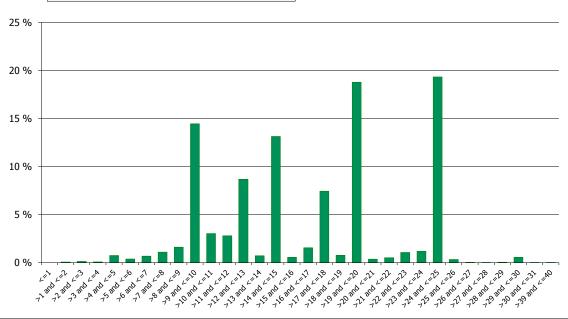

,085,899.76    | 0.66 %   | 162                | 0.51 %   |  |
| >2 and <=3        | 5,706,018.28     | 0.22 %   | 74                 | 0.23 %   |  |
| >3 and <=4        | 6,396,862.63     | 0.25 %   | 69                 | 0.22 %   |  |
| >4 and <=5        | 8,904,241.63     | 0.34 %   | 81                 | 0.26 %   |  |
| >5 and <=6        | 178,533.82       | 0.01 %   | 1                  | 0.00 %   |  |
|                   | 2,593,004,894.88 | 100.00 % | 31,587             | 100.00 % |  |

### **Straticifation Tables**

Portfolio Cut-off Date 28/02/2018

### 1. Geographic distribution



### 2. Seasoning





### 3. Remaining term to maturity

### Distribution of Remaining Term to Maturity (in years)



### 4. Original term to maturity

### **Distribution of Initial Term (in years)**



### 5. Origination Year

## **Distribution Origination Year**



### 6. Outstanding Loan Balance by Borrower

## **Outstanding Loan Balance by Borrower**



### 7. Interest Rate



### 8. Interest Rate Type

## Distribution per Interest Type



### 9. Next Reset Date



### 10. Interest Payment Frequency

### **Distribution per Interest Payment Frequency**



### 11. Repayment Type

### Distribution per Repayment Type



### 12. Current Loan to Current Value (LTV)

### **Current LTV Distribution**



### 13. Loan to Mortgage Inscription Ratio (LTM)

## Loan To Mortgage Inscription Distribution



### 14. Distribution of Average Life to Final Maturity (at 0% CPR)

### Distribution of Average Life to Final Maturity



15. Distribution of Average Life To Interest Reset Date (at 0% CPR)

# *