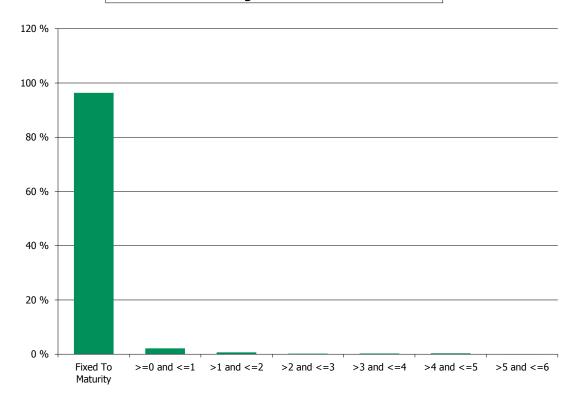

Year**



### 6. Outstanding Loan Balance by Borrower

## **Outstanding Loan Balance by Borrower**



### 7. Interest Rate



### 8. Interest Rate Type

## Distribution per Interest Type



### 9. Next Reset Date



### 10. Interest Payment Frequency

### **Distribution per Interest Payment Frequency**



### 11. Repayment Type

### Distribution per Repayment Type



### 12. Current Loan to Current Value (LTV)

### **Current LTV Distribution**



### 13. Loan to Mortgage Inscription Ratio (LTM)

## Loan To Mortgage Inscription Distribution



### 14. Distribution of Average Life to Final Maturity (at 0% CPR)

### Distribution of Average Life to Final Maturity



15. Distribution of Average Life To Interest Reset Date (at 0% CPR)

# **Distribution of Average Life To Interest Reset Date**



## **Cover Pool Performance**

Portfolio Cut-off Date 28/02/2018

### 1. Delinquencies (at cut-off date)

|              | In EUR           | ln %     | In number of loans | In %     |
|--------------|------------------|----------|--------------------|----------|
| Performing   | 2,589,994,074.62 | 99.88 %  | 31,556             | 99.90 %  |
| 0 - 30 Days  | 2,692,177.24     | 0.10 %   | 27                 | 0.09 %   |
| 30 - 60 Days | 277,717.46       | 0.01 %   | 3                  | 0.01 %   |
| 60 - 90 Days | 40,925.56        | 0.00 %   | 1                  | 0.00 %   |
| > 90 Days    |                  |          |                    |          |
| Total        | 2,593,004,894.88 | 100.00 % | 31,587             | 100.00 % |

# **Delinquency Outstanding in Euro**



## Amortisation

P