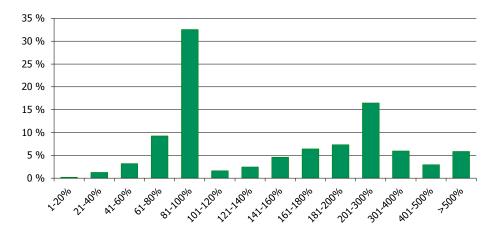

. Seasoning





### 3. Remaining term to maturity

### Distribution of Remaining Term to Maturity (in years)



### 4. Original term to maturity

### **Distribution of Initial Term (in years)**



### 5. Origination Year

## **Distribution Origination Year**



### 6. Outstanding Loan Balance by Borrower

## **Outstanding Loan Balance by Borrower**



### 7. Interest Rate



### 8. Interest Rate Type

## Distribution per Interest Type



### 9. Next Reset Date



### 10. Interest Payment Frequency

### **Distribution per Interest Payment Frequency**



### 11. Repayment Type

### Distribution per Repayment Type



### 12. Current Loan to Current Value (LTV)

### **Current LTV Distribution**



### 13. Loan to Mortgage Inscription Ratio (LTM)

## Loan To Mortgage Inscription Distribution



### 14. Distribution of Average Life to Final Maturity (at 0% CPR)

### Distribution of Average Life to Final Maturity



15. Distribution of Average Life To Interest Reset Date (at 0% CPR)

# **Distribution of Average Life To Interest Reset Date**



## **Cover Pool Performance**

Portfolio Cut-off Date 28/02/2018

### 1. Delinquencies (at cut-off date)

|              | In EUR           | ln %     | In number of loans | In %     |
|--------------|------------------|----------|--------------------|----------|
| Performing   | 2,589,994,074.62 | 99.88 %  | 31,556             | 99.90 %  |
| 0 - 30 Days  | 2,692,177.24     | 0.10 %   | 27                 | 0.09 %   |
| 30 - 60 Days | 277,717.46       | 0.01 %   | 3                  | 0.01 %   |
| 60 - 90 Days | 40,925.56        | 0.00 %