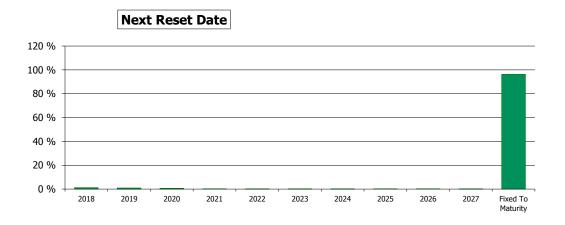

| 0.34 %   | 81                 | 0.26 %   |  |
| >5 and <=6        | 178,533.82       | 0.01 %   | 1                  | 0.00 %   |  |
|                   | 2,593,004,894.88 | 100.00 % | 31,587             | 100.00 % |  |

### **Straticifation Tables**

Portfolio Cut-off Date 28/02/2018

### 1. Geographic distribution



### 2. Seasoning





### 3. Remaining term to maturity

### Distribution of Remaining Term to Maturity (in years)



### 4. Original term to maturity

### **Distribution of Initial Term (in years)**



### 5. Origination Year

## **Distribution Origination Year**



### 6. Outstanding Loan Balance by Borrower

## **Outstanding Loan Balance by Borrower**



### 7. Interest Rate



### 8. Interest Rate Type

## Distribution per Interest Type



### 9. Next Reset Date



### 10. Interest Payment Frequency

### **Distribution per Interest Payment Frequency**



### 11. Repayment Type

### Distribution per Repayment Type



### 12. Current Loan to Current Value (LTV)

### **Current LTV Distribution**



### 13. Loan to Mortgage Inscription Ratio (LTM)

## Loan To Mortgage Inscription Distribution



### 14. Distribution of Average Life to Final Maturity (at 0% CPR)

### Distribution of Average Life to Final Maturity



15. Distribution of Average Life To Interest Reset Date (at 0% CPR)

# **Distribution of Average Life To Interest Reset Date**



## **Cover Pool Performance**

Portfolio Cut-off Date 28/02/2018

### 1. Delinquencies (at cut-off date)

|              | In EUR           | ln %     | In number of loans | In %     |
|--------------|------------