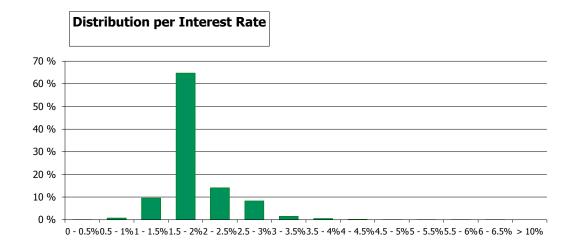

.63     | 0.25 %   | 69                 | 0.22 %   |  |
| >4 and <=5        | 8,904,241.63     | 0.34 %   | 81                 | 0.26 %   |  |
| >5 and <=6        | 178,533.82       | 0.01 %   | 1                  | 0.00 %   |  |
|                   | 2,593,004,894.88 | 100.00 % | 31,587             | 100.00 % |  |

### **Straticifation Tables**

Portfolio Cut-off Date 28/02/2018

### 1. Geographic distribution



### 2. Seasoning





### 3. Remaining term to maturity

### Distribution of Remaining Term to Maturity (in years)



### 4. Original term to maturity

### **Distribution of Initial Term (in years)**



### 5. Origination Year

## **Distribution Origination Year**



### 6. Outstanding Loan Balance by Borrower

## **Outstanding Loan Balance by Borrower**



### 7. Interest Rate



### 8. Interest Rate Type

## Distribution per Interest Type



### 9. Next Reset Date



### 10. Interest Payment Frequency

### **Distribution per Interest Payment Frequency**



### 11. Repayment Type

### Distribution per Repayment Type



### 12. Current Loan to Current Value (LTV)

### **Current LTV Distribution**



### 13. Loan to Mortgage Inscription Ratio (LTM)

## Loan To Mortgage Inscription Distribution



### 14. Distribution of Average Life to Final Maturity (at 0% CPR)

### Distribution of Average Life to Final Maturity



15. Distribution of Average Life To Interest Reset Date (at 0% CPR)

# **Distribution of Average Life To Interest Reset Date**



## **Cover Pool Performance**

Portfolio Cut-off Date 28/02/2018

### 1. Delinquencies (at cut-off date)

|              |