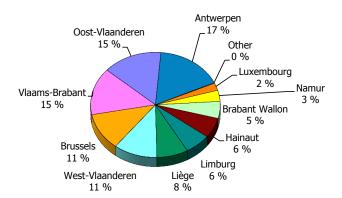

|--|
| Fixed To Maturity | 2,498,342,908.62 | 96.35 %  | 30,319             | 95.99 %  |  |
| >=0 and <=1       | 56,390,430.14    | 2.17 %   | 881                | 2.79 %   |  |
| >1 and <=2        | 17,085,899.76    | 0.66 %   | 162                | 0.51 %   |  |
| >2 and <=3        | 5,706,018.28     | 0.22 %   | 74                 | 0.23 %   |  |
| >3 and <=4        | 6,396,862.63     | 0.25 %   | 69                 | 0.22 %   |  |
| >4 and <=5        | 8,904,241.63     | 0.34 %   | 81                 | 0.26 %   |  |
| >5 and <=6        | 178,533.82       | 0.01 %   | 1                  | 0.00 %   |  |
|                   | 2,593,004,894.88 | 100.00 % | 31,587             | 100.00 % |  |

### **Straticifation Tables**

Portfolio Cut-off Date 28/02/2018

### 1. Geographic distribution



### 2. Seasoning





### 3. Remaining term to maturity

### Distribution of Remaining Term to Maturity (in years)



### 4. Original term to maturity

### **Distribution of Initial Term (in years)**



### 5. Origination Year

## **Distribution Origination Year**



### 6. Outstanding Loan Balance by Borrower

## **Outstanding Loan Balance by Borrower**



### 7. Interest Rate



### 8. Interest Rate Type

## Distribution per Interest Type



### 9. Next Reset Date



### 10. Interest Payment Frequency

### **Distribution per Interest Payment Frequency**



### 11. Repayment Type

### Distribution per Repayment Type



### 12. Current Loan to Current Value (LTV)

### **Current LTV Distribution**



### 13. Loan to Mortgage Inscription Ratio (LTM)

## Loan To Mortgage Inscription Distrib