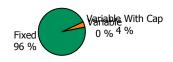

<=5        | 8,904,241.63     | 0.34 %   | 81                 | 0.26 %   |  |
| >5 and <=6        | 178,533.82       | 0.01 %   | 1                  | 0.00 %   |  |
|                   | 2,593,004,894.88 | 100.00 % | 31,587             | 100.00 % |  |

### **Straticifation Tables**

Portfolio Cut-off Date 28/02/2018

### 1. Geographic distribution



### 2. Seasoning





### 3. Remaining term to maturity

### Distribution of Remaining Term to Maturity (in years)



### 4. Original term to maturity

### **Distribution of Initial Term (in years)**



### 5. Origination Year

## **Distribution Origination Year**



### 6. Outstanding Loan Balance by Borrower

## **Outstanding Loan Balance by Borrower**



### 7. Interest Rate



### 8. Interest Rate Type

## Distribution per Interest Type



### 9. Next Reset Date



### 10. Interest Payment Frequency

### **Distribution per Interest Payment Frequency**



### 11. Repayment Type

### Distribution per Repayment Type



### 12. Current Loan to Current Value (LTV)

### **Current LTV Distribution**



### 13. Loan to Mortgage Inscription Ratio (LTM)

## Loan To Mortgage Inscription Distribution



### 14. Distribution of Average Life to Final Maturity (at 0% CPR)

### Distribution of Average Life to Final Maturity



15. Distribution of Average Life To Interest Reset Date (at 0% CPR)

# **Distribution of Average Life To Interest Reset Date**



## **Cover Pool Performance**

Portfolio Cut-off Date 28/02/2018

### 1. Delinquencies (at cut-off date)

|              | In EUR           | ln %     | In number of loans | In %     |
|-