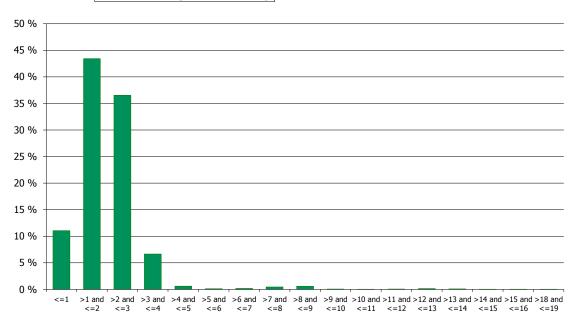

ty | 2,498,342,908.62 | 96.35 %  | 30,319             | 95.99 %  |  |
| >=0 and <=1       | 56,390,430.14    | 2.17 %   | 881                | 2.79 %   |  |
| >1 and <=2        | 17,085,899.76    | 0.66 %   | 162                | 0.51 %   |  |
| >2 and <=3        | 5,706,018.28     | 0.22 %   | 74                 | 0.23 %   |  |
| >3 and <=4        | 6,396,862.63     | 0.25 %   | 69                 | 0.22 %   |  |
| >4 and <=5        | 8,904,241.63     | 0.34 %   | 81                 | 0.26 %   |  |
| >5 and <=6        | 178,533.82       | 0.01 %   | 1                  | 0.00 %   |  |
|                   | 2,593,004,894.88 | 100.00 % | 31,587             | 100.00 % |  |

### **Straticifation Tables**

Portfolio Cut-off Date 28/02/2018

### 1. Geographic distribution



### 2. Seasoning





### 3. Remaining term to maturity

### Distribution of Remaining Term to Maturity (in years)



### 4. Original term to maturity

### **Distribution of Initial Term (in years)**



### 5. Origination Year

## **Distribution Origination Year**



### 6. Outstanding Loan Balance by Borrower

## **Outstanding Loan Balance by Borrower**



### 7. Interest Rate



### 8. Interest Rate Type

## Distribution per Interest Type



### 9. Next Reset Date



### 10. Interest Payment Frequency

### **Distribution per Interest Payment Frequency**



### 11. Repayment Type

### Distribution per Repayment Type



### 12. Current Loan to Current Value (LTV)

### **Current LTV Distribution**



### 13. Loan to Mortgage Inscription Ratio (LTM)

## Loan To Mortgage Inscription Distribution



### 14. Distr