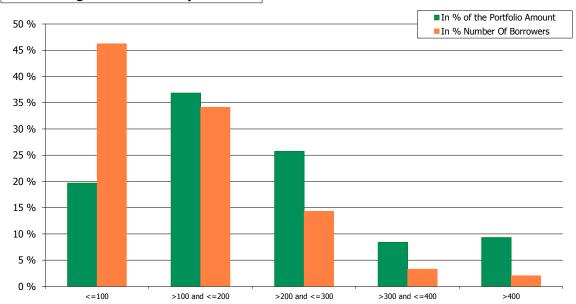

d <=4        | 6,396,862.63     | 0.25 %   | 69                 | 0.22 %   |  |
| >4 and <=5        | 8,904,241.63     | 0.34 %   | 81                 | 0.26 %   |  |
| >5 and <=6        | 178,533.82       | 0.01 %   | 1                  | 0.00 %   |  |
|                   | 2,593,004,894.88 | 100.00 % | 31,587             | 100.00 % |  |

### **Straticifation Tables**

Portfolio Cut-off Date 28/02/2018

### 1. Geographic distribution



### 2. Seasoning





### 3. Remaining term to maturity

### Distribution of Remaining Term to Maturity (in years)



### 4. Original term to maturity

### **Distribution of Initial Term (in years)**



### 5. Origination Year

## **Distribution Origination Year**



### 6. Outstanding Loan Balance by Borrower

## **Outstanding Loan Balance by Borrower**



### 7. Interest Rate



### 8. Interest Rate Type

## Distribution per Interest Type



### 9. Next Reset Date



### 10. Interest Payment Frequency

### **Distribution per Interest Payment Frequency**



### 11. Repayment Type

### Distribution per Repayment Type



### 12. Current Loan to Current Value (LTV)

### **Current LTV Distribution**



### 13. Loan to Mortgage Inscription Ratio (LTM)

## Loan To Mortgage Inscription Distribution



### 14. Distribution of Average Life to Final Maturity (at 0% CPR)

### Distribution of Average Life to Final Maturity



15. Distribution of Average Life To Interest Reset Date (at 0% CPR)

# **Distribution of Average Life To Interest Reset Date**



## **Cover Pool Performance**

Portfolio Cut-off Date 28/02/2018

### 1. Delinquencies (at cut-off