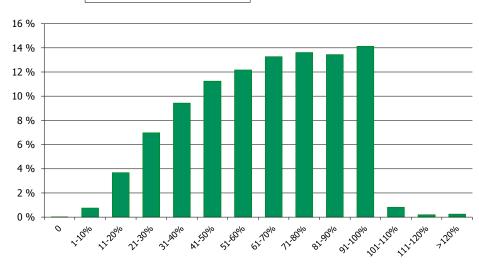

traticifation Tables**

Portfolio Cut-off Date 28/02/2018

### 1. Geographic distribution



### 2. Seasoning





### 3. Remaining term to maturity

### Distribution of Remaining Term to Maturity (in years)



### 4. Original term to maturity

### **Distribution of Initial Term (in years)**



### 5. Origination Year

## **Distribution Origination Year**



### 6. Outstanding Loan Balance by Borrower

## **Outstanding Loan Balance by Borrower**



### 7. Interest Rate



### 8. Interest Rate Type

## Distribution per Interest Type



### 9. Next Reset Date



### 10. Interest Payment Frequency

### **Distribution per Interest Payment Frequency**



### 11. Repayment Type

### Distribution per Repayment Type



### 12. Current Loan to Current Value (LTV)

### **Current LTV Distribution**



### 13. Loan to Mortgage Inscription Ratio (LTM)

## Loan To Mortgage Inscription Distribution



### 14. Distribution of Average Life to Final Maturity (at 0% CPR)

### Distribution of Average Life to Final Maturity



15. Distribution of Average Life To Interest Reset Date (at 0% CPR)

# **Distribution of Average Life To Interest Reset Date**



## **Cover Pool Performance**

Portfolio Cut-off Date 28/02/2018

### 1. Delinquencies (at cut-off date)

|              | In EUR           | ln %     | In number of loans | In %     |
|--------------|------------------|----------|--------------------|----------|
| Performing   | 2,589,994,074.62 | 99.88 %  | 31,556             | 99.90 %  |
| 0 - 30 Days  | 2,692,177.24     | 0.10 %   | 27                 | 0.09 %   |
| 30 - 60 Days | 277,717.4