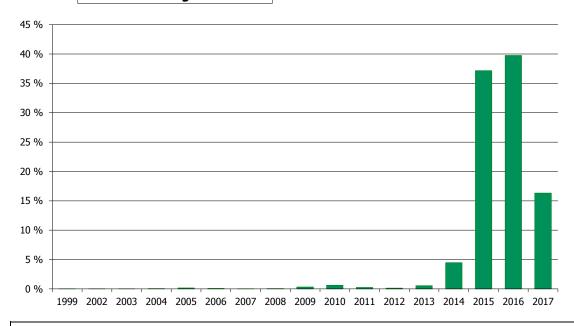

>2 and <=3        | 5,706,018.28     | 0.22 %   | 74                 | 0.23 %   |  |
| >3 and <=4        | 6,396,862.63     | 0.25 %   | 69                 | 0.22 %   |  |
| >4 and <=5        | 8,904,241.63     | 0.34 %   | 81                 | 0.26 %   |  |
| >5 and <=6        | 178,533.82       | 0.01 %   | 1                  | 0.00 %   |  |
|                   | 2,593,004,894.88 | 100.00 % | 31,587             | 100.00 % |  |

### **Straticifation Tables**

Portfolio Cut-off Date 28/02/2018

### 1. Geographic distribution



### 2. Seasoning





### 3. Remaining term to maturity

### Distribution of Remaining Term to Maturity (in years)



### 4. Original term to maturity

### **Distribution of Initial Term (in years)**



### 5. Origination Year

## **Distribution Origination Year**



### 6. Outstanding Loan Balance by Borrower

## **Outstanding Loan Balance by Borrower**



### 7. Interest Rate



### 8. Interest Rate Type

## Distribution per Interest Type



### 9. Next Reset Date



### 10. Interest Payment Frequency

### **Distribution per Interest Payment Frequency**



### 11. Repayment Type

### Distribution per Repayment Type



### 12. Current Loan to Current Value (LTV)

### **Current LTV Distribution**



### 13. Loan to Mortgage Inscription Ratio (LTM)

## Loan To Mortgage Inscription Distribution



### 14. Distribution of Average Life to Final Maturity (at 0% CPR)

### Distribution of Average Life to Final Maturity



15. Distribution of Average Life To Interest Reset Date (at 0% CPR)

# **Distribution of Average Life To Interest Reset Date**



## **Co