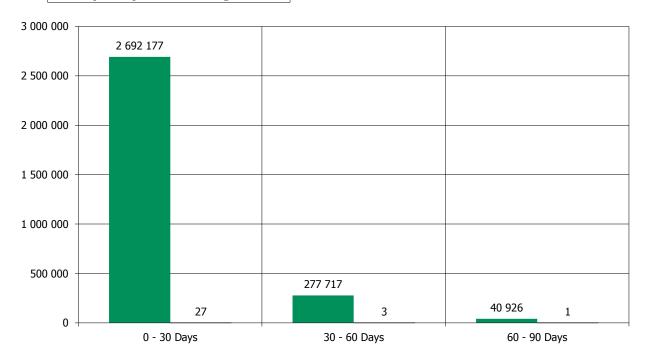

erest Reset Date**



## **Cover Pool Performance**

Portfolio Cut-off Date 28/02/2018

### 1. Delinquencies (at cut-off date)

|              | In EUR           | ln %     | In number of loans | In %     |
|--------------|------------------|----------|--------------------|----------|
| Performing   | 2,589,994,074.62 | 99.88 %  | 31,556             | 99.90 %  |
| 0 - 30 Days  | 2,692,177.24     | 0.10 %   | 27                 | 0.09 %   |
| 30 - 60 Days | 277,717.46       | 0.01 %   | 3                  | 0.01 %   |
| 60 - 90 Days | 40,925.56        | 0.00 %   | 1                  | 0.00 %   |
| > 90 Days    |                  |          |                    |          |
| Total        | 2,593,004,894.88 | 100.00 % | 31,587             | 100.00 % |

# **Delinquency Outstanding in Euro**



## Amortisation

Portfolio Cut-off Date févr/2018

| TIME                   |          | LIABILITIES                    |                                | COVER LOA                      | AN ASSETS                      |                                |
|------------------------|----------|--------------------------------|--------------------------------|--------------------------------|--------------------------------|--------------------------------|
| Maturity               | Month    | Covered bonds                  | CPR 0%                         | CPR 2%                         | CPR 5%                         | CPR 10%                        |
| 1/03/2018              | 1        | 1,000,000,000                  | 2,575,509,360                  | 2,571,563,516                  | 2