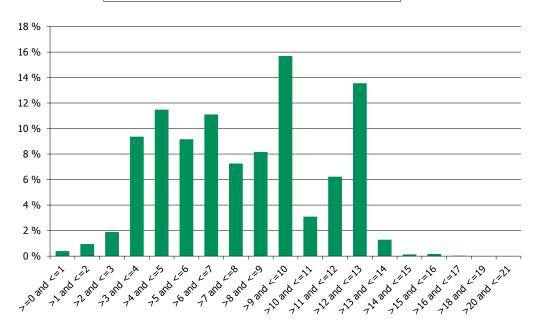

iginal term to maturity

### **Distribution of Initial Term (in years)**



### 5. Origination Year

## **Distribution Origination Year**



### 6. Outstanding Loan Balance by Borrower

## **Outstanding Loan Balance by Borrower**



### 7. Interest Rate



### 8. Interest Rate Type

## Distribution per Interest Type



### 9. Next Reset Date



### 10. Interest Payment Frequency

### **Distribution per Interest Payment Frequency**



### 11. Repayment Type

### Distribution per Repayment Type



### 12. Current Loan to Current Value (LTV)

### **Current LTV Distribution**



### 13. Loan to Mortgage Inscription Ratio (LTM)

## Loan To Mortgage Inscription Distribution



### 14. Distribution of Average Life to Final Maturity (at 0% CPR)

### Distribution of Average Life to Final Maturity



15. Distribution of Average Life To Interest Reset Date (at 0% CPR)

# **Distribution of Average Life To Interest Reset Date**



## **Cover Pool Performance**

Portfolio Cut-off Date 28/02/2018

### 1. Delinquencies (at cut-off date)

|              | In EUR           | ln %     | In number of loans | In %     |
|--------------|------------------|----------|--------------------|----------|
| Performing   | 2,589,994,074.62 | 99.88 %  | 31,556             | 99.90 %  |
| 0 - 30 Days  | 2,692,177.24     | 0.10 %   | 27                 | 0.09 %   |
| 30 - 60 Days | 277,717.46       | 0.01 %   | 3                  | 0.01 %   |
| 60 - 90 Days | 40,925.56        | 0.00 %   | 1                  | 0.00 %   |
| > 90 Days    |                  |          |                    |          |
| Total