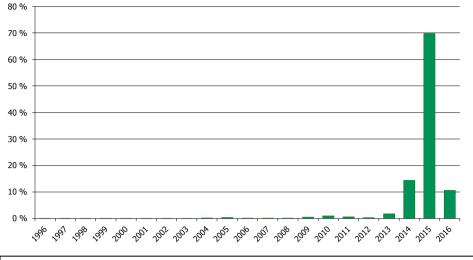

## **B1. Harmonised Transparency Template - Mortgage Assets**

|                      | Reporting in Domestic Currency                          | EUR                 |                    |  |
|----------------------|---------------------------------------------------------|---------------------|--------------------|--|
|                      | ·                                                       |                     |                    |  |
|                      | CONTENT OF TAB B1                                       |                     |                    |  |
|                      | 7. Mortgage Assets                                      |                     |                    |  |
|                      | 7.A Residential Cover Pool<br>7.B Commercial Cover Pool |                     |                    |  |
|                      | 7.8 Commercial Cover Poor                               | 2                   |                    |  |
| Field                |                                                         |                     |                    |  |
| Number               | 7. Mortgage Assets                                      |                     |                    |  |
|                      | 1. Property Type Information                            | Nominal (mn)        |                    |  |
| M.7.1.1              | Residential                                             | 750                 |                    |  |
| M.7.1.2              | Commercial                                              | 0                   |                    |  |
| M.7.1.3<br>M.7.1.4   | Other<br>Total                                          | 0<br>I 750          |                    |  |
| IVI.7.1.4            | 2. General Information                                  | Residential Loans   | Commercial Loans   |  |
| M.7.2.1              | Number of mortgage loans                                | 8,424               | 0                  |  |
|                      | 3. Concentration Risks                                  | % Residential Loans | % Commercial Loans |  |
| M.7.3.1              | 10 largest exposures                                    | 2.29%               | 0.00%              |  |
|                      | 4. Breakdown by Geography                               | % Residential Loans | % Commercial Loans |  |
| M.7.4.1              | European Union                                          | 100.00%             | 0.00%              |  |
| M.7.4.2              | Austria                                                 | 0<br>100.00%        | 0<br>0.00%         |  |
| M.7.4.3<br>M.7.4.4   | Belgium<br>Bulgaria                                     | 0                   | 0.00%              |  |
| M.7.4.5              | Croatia                                                 | 0                   | 0                  |  |
| M.7.4.6              | Cyprus                                                  | 0                   | 0                  |  |
| M.7.4.7              | Czech Republic                                          | 0                   | 0                  |  |
| M.7.4.8              | Denmark                                                 | 0                   | 0                  |  |
| M.7.4.9              | Estonia                                                 | 0                   | 0                  |  |
| M.7.4.10             | Finland                                                 | 0                   | 0                  |  |
| M.7.4.11             | France                                                  | 0                   | 0                  |  |
| M.7.4.12             | Germany                                                 | 0                   | 0                  |  |
| M.7.4.13<br>M.7.4.14 | Greece<br>Netherlands                                   | 0                   | 0                  |  |
| M.7.4.14<br>M.7.4.15 | Hungary                                                 | 0                   | 0                  |  |
| M.7.4.15             | Ireland                                                 | 0                   | 0                  |  |
| M.7.4.17             | Italy                                                   | 0                   | 0                  |  |
| M.7.4.18             | Latvia                                                  | 0                   | 0                  |  |
| M.7.4.19             | Lithuania                                               | 0                   | 0                  |  |
| M.7.4.20             | Luxembourg                                              | 0                   | 0                  |  |
| M.7.4.21             | Malta                                                   | 0                   | 0                  |  |
| M.7.4.22             | Poland                                                  | 0                   | 0                  |  |
| M.7.4.23             | Portugal                                                | 0                   | 0                  |  |
| M.7.4.24<br>M.7.4.25 | Romania<br>Slovakia                                     | 0                   | 0                  |  |
| M.7.4.25<br>M.7.4.26 | Slovenia                                                | 0                   | 0                  |  |
| M.7.4.20             | Spain                                                   | 0                   | 0                  |  |
| M.7.4.28             | Sweden                                                  | 0                   | 0                  |  |
| M.7.4.29             | United Kingdom                                          | 0                   | 0                  |  |
| M.7.4.30             | European Economic Area (not member of EU)               | 0.00%               | 0.00%              |  |
| M.7.4.31             | Iceland                                                 | 0                   | 0                  |  |
| M.7.4.32             | Liechtenstein                                           | 0                   | 0                  |  |
| M.7.4.33             | Norway                                                  | 0                   | 0                  |  |
| M.7.4.34<br>M.7.4.35 | <u>Other</u><br>Switzerland                             | 0.00%               | 0.00%              |  |
| M.7.4.35<br>M.7.4.36 | Australia                                               | 0                   | 0                  |  |
| M.7.4.36<br>M.7.4.37 | Brazil                                                  | 0                   | 0                  |  |
| M.7.4.38             | Canada                                                  | 0                   | 0                  |  |
| M.7.4.39             | Japan                                                   | 0                   | 0                  |  |
| M.7.4.40             | Korea                                                   | 0                   | 0                  |  |
| M.7.4.41             | New Zealand                                             | 0                   | 0                  |  |
| M.7.4.42             | Singapore                                               | 0                   | 0                  |  |
| M.7.4.43             | US                                                      | 0                   | 0                  |  |
| M.7.4.44             | Other                                                   | 0                   | 0                  |  |