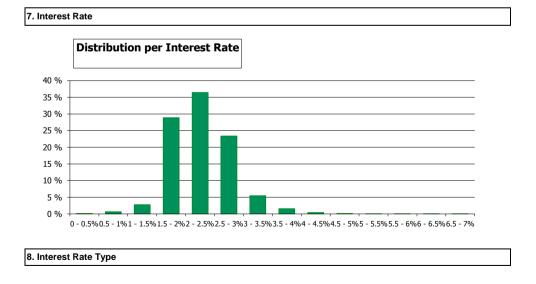

B

| G.4.1.5  | (ii) Loan size:                                                         | 166 for Residential Mortgage Assets | 267 for Commercial Mortgage Assets | <u>#REF!</u> |  |
|----------|-------------------------------------------------------------------------|-------------------------------------|------------------------------------|--------------|--|
| G.4.1.6  | (ii) Interest rate risk - cover pool:                                   | 130 for Mortgage Assets             | 228                                | #REF!        |  |
| G.4.1.7  | (ii) Currency risk - cover pool:                                        | <u>111</u>                          |                                    |              |  |
| G.4.1.8  | <li>(ii) Interest rate risk - covered bond:</li>                        | <u>163</u>                          |                                    |              |  |
| G.4.1.9  | (ii) Currency risk - covered bond:                                      | <u>137</u>                          |                                    |              |  |
| G.4.1.10 | (Please refer to "Tab D. HTT Harmonised Glossary" for hedging strategy) | 17 for Harmonised Glossary          |                                    |              |  |
| G.4.1.11 | (iii) Maturity structure of cover assets:                               | <u>65</u>                           |                                    |              |  |
| G.4.1.12 | (iii) Maturity structure of covered bonds:                              | <u>88</u>                           |                                    |              |  |
| G.4.1.13 | (iv) Percentage of loans more than ninety days past due:                | 160 for Mortgage Assets             | <u>#REF!</u>                       |              |  |
|          | 5. References to Capital Requirements Regulation (CRR)                  |                                     |                                    |              |  |
| G.5.1.1  | Exposure to credit institute credit quality step 1 & 2                  | [For completion]                    |                                    |              |  |
|          | 6. Other relevant information                                           |                                     |                                    |              |  |