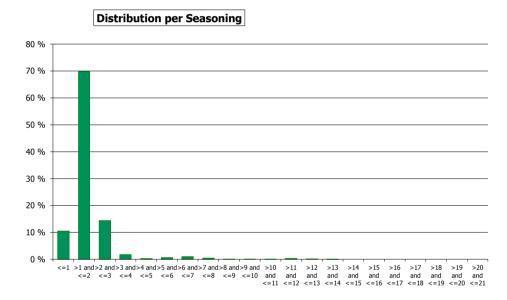

## A. Harmonised Transparency Template - General Information

|                    | Reporting in Domestic Currency                             | EUR                                                                                |                           |                          |                                   |
|--------------------|------------------------------------------------------------|------------------------------------------------------------------------------------|---------------------------|--------------------------|-----------------------------------|
|                    | CONTENT OF TAB A                                           |                                                                                    |                           |                          |                                   |
|                    | 1. Basic Facts                                             |                                                                                    |                           |                          |                                   |
|                    | 2. Regulatory Summary                                      |                                                                                    |                           |                          |                                   |
|                    | 3. General Cover Pool / Covered Bond Information           |                                                                                    |                           |                          |                                   |
|                    | 4. References to Capital Requirements Regulation (CRR) 129 | 3(7)                                                                               |                           |                          |                                   |
|                    | 5. References to Capital Requirements Regulation (CRR) 122 |                                                                                    |                           |                          |                                   |
|                    | <u>6. Other relevant information</u>                       |                                                                                    |                           |                          |                                   |
|                    |                                                            |                                                                                    |                           |                          |                                   |
| Field              | 1. Basic Facts                                             |                                                                                    |                           |                          |                                   |
| Number             |                                                            |                                                                                    |                           |                          |                                   |
| G.1.1.1            | Country                                                    | Belgium                                                                            |                           |                          |                                   |
| G.1.1.2            | Issuer Name                                                | BNP Paribas Fortis NV/SA<br>https://www.bnpparibasfortis.com/investors/coveredbond |                           |                          |                                   |
| G.1.1.3            | Link to Issuer's Website                                   | <u>S</u>                                                                           |                           |                          |                                   |
| G.1.1.4            | Cut-off date                                               | 31/12/16                                                                           |                           |                          |                                   |
|                    | 2. Regulatory Summary                                      |                                                                                    |                           |                          |                                   |
| G.2.1.1            | UCITS Compliance (Y/N)                                     | Y                                                                                  |                           |                          |                                   |
| G.2.1.2            | CRR Compliance (Y/N)                                       | Y                                                                                  |                           |                          |                                   |
| G.2.1.3            | LCR status                                                 | https://www.coveredbondlabel.com/issuer/131/                                       |                           |                          |                                   |
|                    | 3. General Cover Pool / Covered Bond Informat              |                                                                                    |                           |                          |                                   |
|                    | 1.General Information                                      | Nominal (mn)                                                                       |                           |                          |                                   |
| G.3.1.1            | Total Cover Assets                                         | 749.70                                                                             |                           |                          |                                   |
| G.3.1.2            | Outstanding Covered Bonds                                  | 500.00                                                                             | Actual                    | Minimum Committed        |                                   |
| G.3.2.1            | 2. Over-collateralisation (OC)<br>OC (%)                   | Legal / Regulatory<br>5%                                                           | 50%                       | 5%                       | Purpose<br>ND1                    |
| 6.3.2.1            | 3. Cover Pool Composition                                  | 5%<br>Nominal (mn)                                                                 | 50%                       | 5%<br>% Cover Pool       | NDI                               |
| G.3.3.1            | Mortgages                                                  | 749.70                                                                             |                           | 99.34%                   |                                   |
| G.3.3.2            | Public Sector                                              | -                                                                                  |                           | 0.00%                    |                                   |
| G.3.3.3            | Shipping                                                   | -                                                                                  |                           | 0.00%                    |                                   |
| G.3.3.4            | Substitute Assets                                          | 5.00                                                                               |                           | 0.66%                    |                                   |
| G.3.3.5            | Other                                                      | 0.00                                                                               |                           | 0.00%                    |                                   |
| G.3.3.6            |                                                            | Total 754.70                                                                       |                           | 100%                     |                                   |
|                    | 4. Cover Pool Amortisation Profile                         | Contractual                                                                        | Expected Upon Prepayments | % Total Contractual      | % Total Expected Upon Prepayments |
| G.3.4.1            | Weighted Average life (in years)                           | 9.37                                                                               | ND1                       |                          |                                   |
|                    | Residual Life (mn)                                         |                                                                                    |                           |                          |                                   |
|                    | By buckets:                                                |                                                                                    |                           |                          |                                   |
| G.3.4.2            | 0 - 1 Y                                                    | 3.50                                                                               | ND1                       | 0.47%                    |                                   |
| G.3.4.3            | 1 - 2 Y                                                    | 6.15                                                                               | ND1                       | 0.82%                    |                                   |
| G.3.4.4            | 2 - 3 Y                                                    | 6.40                                                                               | ND1                       | 0.85%                    |                                   |
| G.3.4.5            | 3 - 4 Y                                                    | 19.93                                                                              | ND1                       | 2.66%                    |                                   |
| G.3.4.6            | 4 - 5 Y                                                    | 65.26                                                                              | ND1                       | 8.70%                    |                                   |
| G.3.4.7<br>G.3.4.8 | 5 - 10 Y                                                   | 330.34<br>318.12                                                                   | ND1<br>ND1                | 44.06%<br>42.43%         |                                   |
| G.3.4.8<br>G.3.4.9 | 10+ Y                                                      | Total 749.70                                                                       | 0                         | 42.43%                   | 0%                                |
|                    | 5. Maturity of Covered Bonds                               | Initial Maturity                                                                   | Extended Maturity         | % Total Initial Maturity | % Total Extended Maturity         |
| G.3.5.1            | Weighted Average life (in years)                           | 6.82                                                                               | 7.82                      |                          |                                   |
|                    |                                                            |                                                                                    |                           |                          |                                   |
| G.3.5.2            | Maturity (mn)<br>By buckets:                               |                                                                                    |                           |                          |                                   |
| G.3.5.2<br>G.3.5.3 | 0 - 1 Y                                                    | 0                                                                                  | 0                         | 0.00%                    | 0.00%                             |
| G.3.5.4            | 1-2Y                                                       | 0                                                                                  | 0                         | 0.00%                    | 0.00%                             |
|                    | 2-3Y                                                       | 0                                                                                  | 0                         | 0.00%                    | 0.00%                             |
| G.3.5.5            |                                                            |                                                                                    | 0                         | 0.00%                    | 0.00%                             |
| G.3.5.5<br>G.3.5.6 | 3 - 4 Y                                                    | 0                                                                                  |                           |                          |                                   |
|                    | 3 - 4 Y<br>4 - 5 Y                                         | 0                                                                                  | 0                         | 0.00%                    | 0.00%                             |
| G.3.5.6            |                                                            |                                                                                    |                           | 0.00%<br>100.00%         | 0.00%<br>100.00%                  |
| G.3.5.6<br>G.3.5.7 | 4 - 5 Y                                                    | 0                                                                                  | 0                         |                          |                                   |