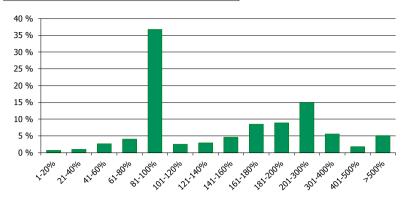

B

| G.4.1.5  | (ii) Loan size:                                                         | 166 for Residential Mortgage Assets | 267 for Commercial Mortgage Assets | <u>#REF!</u> |  |
|----------|-------------------------------------------------------------------------|-------------------------------------|------------------------------------|--------------|--|
| G.4.1.6  | (ii) Interest rate risk - cover pool:                                   | 130 for Mortgage Assets             | 228                                | #REF!        |  |
| G.4.1.7  | (ii) Currency risk - cover pool:                                        | <u>111</u>                          |                                    |              |  |
| G.4.1.8  | <li>(ii) Interest rate risk - covered bond:</li>                        | <u>163</u>                          |                                    |              |  |
| G.4.1.9  | (ii) Currency risk - covered bond:                                      | <u>137</u>                          |                                    |              |  |
| G.4.1.10 | (Please refer to "Tab D. HTT Harmonised Glossary" for hedging strategy) | 17 for Harmonised Glossary          |                                    |              |  |
| G.4.1.11 | (iii) Maturity structure of cover assets:                               | <u>65</u>                           |                                    |              |  |
| G.4.1.12 | (iii) Maturity structure of covered bonds:                              | <u>88</u>                           |                                    |              |  |
| G.4.1.13 | (iv) Percentage of loans more than ninety days past due:                | 160 for Mortgage Assets             | <u>#REF!</u>                       |              |  |
|          | 5. References to Capital Requirements Regulation (CRR)                  |                                     |                                    |              |  |
| G.5.1.1  | Exposure to credit institute credit quality step 1 & 2                  | [For completion]                    |                                    |              |  |
|          | 6. Other relevant information                                           |                                     |                                    |              |  |