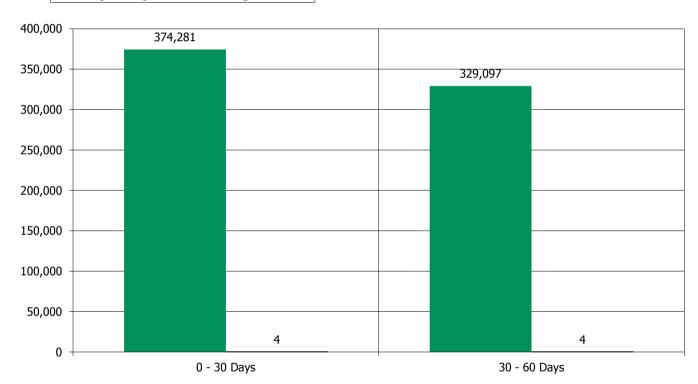

## A. Harmonised Transparency Template - General Information

|                    | Reporting in Domestic Currency                             | EUR                                                                                |                           |                          |                                   |
|--------------------|------------------------------------------------------------|------------------------------------------------------------------------------------|---------------------------|--------------------------|-----------------------------------|
|                    | CONTENT OF TAB A                                           |                                                                                    |                           |                          |                                   |
|                    | 1. Basic Facts                                             |                                                                                    |                           |                          |                                   |
|                    | 2. Regulatory Summary                                      |                                                                                    |                           |                          |                                   |
|                    | 3. General Cover Pool / Covered Bond Information           |                                                                                    |                           |                          |                                   |
|                    | 4. References to Capital Requirements Regulation (CRR) 129 | 3(7)                                                                               |                           |                          |                                   |
|                    | 5. References to Capital Requirements Regulation (CRR) 122 |                                                                                    |                           |                          |                                   |
|                    | <u>6. Other relevant information</u>                       |                                                                                    |                           |                          |                                   |
|                    |                                                            |                                                                                    |                           |                          |                                   |
| Field              | 1. Basic Facts                                             |                                                                                    |                           |                          |                                   |
| Number             |                                                            |                                                                                    |                           |                          |                                   |
| G.1.1.1            | Country                                                    | Belgium                                                                            |                           |                          |                                   |
| G.1.1.2            | Issuer Name                                                | BNP Paribas Fortis NV/SA<br>https://www.bnpparibasfortis.com/investors/coveredbond |                           |                          |                                   |
| G.1.1.3            | Link to Issuer's Website                                   | <u>S</u>                                                                           |                           |                          |                                   |
| G.1.1.4            | Cut-off date                                               | 31/12/16                                                                           |                           |                          |                                   |
|                    | 2. Regulatory Summary                                      |                                                                                    |                           |                          |                                   |
| G.2.1.1            | UCITS Compliance (Y/N)                                     | Y                                                                                  |                           |                          |                                   |
| G.2.1.2            | CRR Compliance (Y/N)                                       | Y                                                                                  |                           |                          |                                   |
| G.2.1.3            | LCR status                                                 | https://www.coveredbondlabel.com/issuer/131/                                       |                           |                          |                                   |
|                    | 3. General Cover Pool / Covered Bond Informat              |                                                                                    |                           |                          |                                   |
|                    | 1.General Information                                      | Nominal (mn)                                                                       |                           |                          |                                   |
| G.3.1.1            | Total Cover Assets                                         | 749.70                                                                             |                           |                          |                                   |
| G.3.1.2            | Outstanding Covered Bonds                                  | 500.00                                                                             | Actual                    | Minimum Committed        |                                   |
| G.3.2.1            | 2. Over-collateralisation (OC)<br>OC (%)                   | Legal / Regulatory<br>5%                                                           | 50%                       | 5%                       | Purpose<br>ND1                    |
| 6.3.2.1            | 3. Cover Pool Composition                                  | 5%<br>Nominal (mn)                                                                 | 50%                       | 5%<br>% Cover Pool       | NDI                               |
| G.3.3.1            | Mortgages                                                  | 749.70                                                                             |                           | 99.34%                   |                                   |
| G.3.3.2            | Public Sector                                              | -                                                                                  |                           | 0.00%                    |                                   |
| G.3.3.3            | Shipping                                                   | -                                                                                  |                           | 0.00%                    |                                   |
| G.3.3.4            | Substitute Assets                                          | 5.00                                                                               |                           | 0.66%                    |                                   |
| G.3.3.5            | Other                                                      | 0.00                                                                               |                           | 0.00%                    |                                   |
| G.3.3.6            |                                                            | Total 754.70                                                                       |                           | 100%                     |                                   |
|                    | 4. Cover Pool Amortisation Profile                         | Contractual                                                                        | Expected Upon Prepayments | % Total Contractual      | % Total Expected Upon Prepayments |
| G.3.4.1            | Weighted Average life (in years)                           | 9.37                                                                               | ND1                       |                          |                                   |
|                    | Residual Life (mn)                                         |                                                                                    |                           |                          |                                   |
|                    | By buckets:                                                |                                                                                    |                           |                          |                                   |
| G.3.4.2            | 0 - 1 Y                                                    | 3.50                                                                               | ND1                       | 0.47%                    |                                   |
| G.3.4.3            | 1 - 2 Y                                                    | 6.15                                                                               | ND1                       | 0.82%                    |                                   |
| G.3.4.4            | 2 - 3 Y                                                    | 6.40                                                                               | ND1                       | 0.85%                    |                                   |
| G.3.4.5            | 3 - 4 Y                                                    | 19.93                                                                              | ND1                       | 2.66%                    |                                   |
| G.3.4.6            | 4 - 5 Y                                                    | 65.26                                                                              | ND1                       | 8.70%                    |                                   |
| G.3.4.7<br>G.3.4.8 | 5 - 10 Y                                                   | 330.34<br>318.12                                                                   | ND1<br>ND1                | 44.06%<br>42.43%         |                                   |
| G.3.4.8<br>G.3.4.9 | 10+ Y                                                      | Total 749.70                                                                       | 0                         | 42.43%                   | 0%                                |
|                    | 5. Maturity of Covered Bonds                               | Initial Maturity                                                                   | Extended Maturity         | % Total Initial Maturity | % Total Extended Maturity         |
| G.3.5.1            | Weighted Average life (in years)                           | 6.82                                                                               | 7.82                      |                          |                                   |
|                    |                                                            |                                                                                    |                           |                          |                                   |
| G.3.5.2            | Maturity (mn)<br>By buckets:                               |                                                                                    |                           |                          |                                   |
| G.3.5.2<br>G.3.5.3 | 0 - 1 Y                                                    | 0                                                                                  | 0                         | 0.00%                    | 0.00%                             |
| G.3.5.4            | 1-2Y                                                       | 0                                                                                  | 0                         | 0.00%                    | 0.00%                             |
|                    | 2-3Y                                                       | 0                                                                                  | 0                         | 0.00%                    | 0.00%                             |
| G.3.5.5            |                                                            |                                                                                    | 0                         | 0.00%                    | 0.00%                             |
| G.3.5.5<br>G.3.5.6 | 3 - 4 Y                                                    | 0                                                                                  |                           |                          |                                   |
|                    | 3 - 4 Y<br>4 - 5 Y                                         | 0                                                                                  | 0                         | 0.00%                    | 0.00%                             |
| G.3.5.6            |                                                            |                                                                                    |                           | 0.00%<br>100.00%         | 0.00%<br>100.00%                  |
| G.3.5.6<br>G.3.5.7 | 4 - 5 Y                                                    | 0                                                                                  | 0                         |                          |                                   |