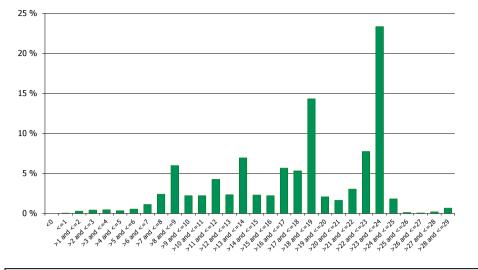

## A. Harmonised Transparency Template - General Information

|                    | Reporting in Domestic Currency                             | EUR                                                                                |                           |                          |                                   |
|--------------------|------------------------------------------------------------|------------------------------------------------------------------------------------|---------------------------|--------------------------|-----------------------------------|
|                    | CONTENT OF TAB A                                           |                                                                                    |                           |                          |                                   |
|                    | 1. Basic Facts                                             |                                                                                    |                           |                          |                                   |
|                    | 2. Regulatory Summary                                      |                                                                                    |                           |                          |                                   |
|                    | 3. General Cover Pool / Covered Bond Information           |                                                                                    |                           |                          |                                   |
|                    | 4. References to Capital Requirements Regulation (CRR) 129 | 3(7)                                                                               |                           |                          |                                   |
|                    | 5. References to Capital Requirements Regulation (CRR) 122 |                                                                                    |                           |                          |                                   |
|                    | <u>6. Other relevant information</u>                       |                                                                                    |                           |                          |                                   |
|                    |                                                            |                                                                                    |                           |                          |                                   |
| Field              | 1. Basic Facts                                             |                                                                                    |                           |                          |                                   |
| Number             |                                                            |                                                                                    |                           |                          |                                   |
| G.1.1.1            | Country                                                    | Belgium                                                                            |                           |                          |                                   |
| G.1.1.2            | Issuer Name                                                | BNP Paribas Fortis NV/SA<br>https://www.bnpparibasfortis.com/investors/coveredbond |                           |                          |                                   |
| G.1.1.3            | Link to Issuer's Website                                   | <u>S</u>                                                                           |                           |                          |                                   |
| G.1.1.4            | Cut-off date                                               | 31/12/16                                                                           |                           |                          |                                   |
|                    | 2. Regulatory Summary                                      |                                                                                    |                           |                          |                                   |
| G.2.1.1            | UCITS Compliance (Y/N)                                     | Y                                                                                  |                           |                          |                                   |
| G.2.1.2            | CRR Compliance (Y/N)                                       | Y                                                                                  |                           |                          |                                   |
| G.2.1.3            | LCR status                                                 | https://www.coveredbondlabel.com/issuer/131/                                       |                           |                          |                                   |
|                    | 3. General Cover Pool / Covered Bond Informat              |                                                                                    |                           |                          |                                   |
|                    | 1.General Information                                      | Nominal (mn)                                                                       |                           |                          |                                   |
| G.3.1.1            | Total Cover Assets                                         | 749.70                                                                             |                           |                          |                                   |
| G.3.1.2            | Outstanding Covered Bonds                                  | 500.00                                                                             | Actual                    | Minimum Committed        |                                   |
| G.3.2.1            | 2. Over-collateralisation (OC)<br>OC (%)                   | Legal / Regulatory<br>5%                                                           | 50%                       | 5%                       | Purpose<br>ND1                    |
| 6.3.2.1            | 3. Cover Pool Composition                                  | 5%<br>Nominal (mn)                                                                 | 50%                       | 5%<br>% Cover Pool       | NDI                               |
| G.3.3.1            | Mortgages                                                  | 749.70                                                                             |                           | 99.34%                   |                                   |
| G.3.3.2            | Public Sector                                              | -                                                                                  |                           | 0.00%                    |                                   |
| G.3.3.3            | Shipping                                                   | -                                                                                  |                           | 0.00%                    |                                   |
| G.3.3.4            | Substitute Assets                                          | 5.00                                                                               |                           | 0.66%                    |                                   |
| G.3.3.5            | Other                                                      | 0.00                                                                               |                           | 0.00%                    |                                   |
| G.3.3.6            |                                                            | Total 754.70                                                                       |                           | 100%                     |                                   |
|                    | 4. Cover Pool Amortisation Profile                         | Contractual                                                                        | Expected Upon Prepayments | % Total Contractual      | % Total Expected Upon Prepayments |
| G.3.4.1            | Weighted Average life (in years)                           | 9.37                                                                               | ND1                       |                          |                                   |
|                    | Residual Life (mn)                                         |                                                                                    |                           |                          |                                   |
|                    | By buckets:                                                |                                                                                    |                           |                          |                                   |
| G.3.4.2            | 0 - 1 Y                                                    | 3.50                                                                               | ND1                       | 0.47%                    |                                   |
| G.3.4.3            | 1 - 2 Y                                                    | 6.15                                                                               | ND1                       | 0.82%                    |                                   |
| G.3.4.4            | 2 - 3 Y                                                    | 6.40                                                                               | ND1                       | 0.85%                    |                                   |
| G.3.4.5            | 3 - 4 Y                                                    | 19.93                                                                              | ND1                       | 2.66%                    |                                   |
| G.3.4.6            | 4 - 5 Y                                                    | 65.26                                                                              | ND1                       | 8.70%                    |                                   |
| G.3.4.7<br>G.3.4.8 | 5 - 10 Y                                                   | 330.34<br>318.12                                                                   | ND1<br>ND1                | 44.06%<br>42.43%         |                                   |
| G.3.4.8<br>G.3.4.9 | 10+ Y                                                      | Total 749.70                                                                       | 0                         | 42.43%                   | 0%                                |
|                    | 5. Maturity of Covered Bonds                               | Initial Maturity                                                                   | Extended Maturity         | % Total Initial Maturity | % Total Extended Maturity         |
| G.3.5.1            | Weighted Average life (in years)                           | 6.82                                                                               | 7.82                      |                          |                                   |
|                    |                                                            |                                                                                    |                           |                          |                                   |
| G.3.5.2            | Maturity (mn)<br>By buckets:                               |                                                                                    |                           |                          |                                   |
| G.3.5.2<br>G.3.5.3 | 0 - 1 Y                                                    | 0                                                                                  | 0                         | 0.00%                    | 0.00%                             |
| G.3.5.4            | 1-2Y                                                       | 0                                                                                  | 0                         | 0.00%                    | 0.00%                             |
|                    | 2-3Y                                                       | 0                                                                                  | 0                         | 0.00%                    | 0.00%                             |
| G.3.5.5            |                                                            |                                                                                    | 0                         | 0.00%                    | 0.00%                             |
| G.3.5.5<br>G.3.5.6 | 3 - 4 Y                                                    | 0                                                                                  |                           |                          |                                   |
|                    | 3 - 4 Y<br>4 - 5 Y                                         | 0                                                                                  | 0                         | 0.00%                    | 0.00%                             |
| G.3.5.6            |                                                            |                                                                                    |                           | 0.00%<br>100.00%         | 0.00%<br>100.00%                  |
| G.3.5.6<br>G.3.5.7 | 4 - 5 Y                                                    | 0                                                                                  | 0                         |                          |                                   |