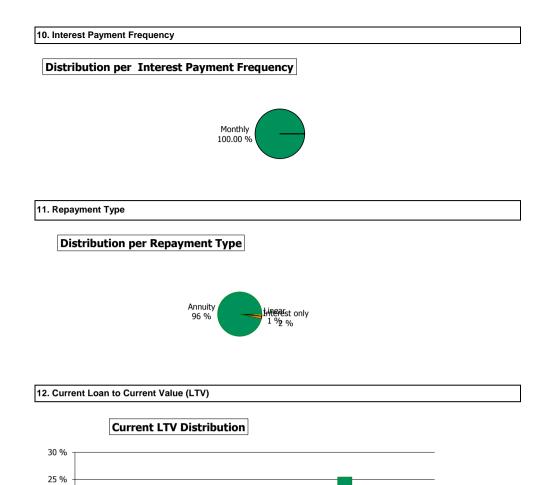

| 24,015,429.51  | 3.20 %   | 404                | 4.80 %   |
| >1 and <=2        | 32,758,358.06  | 4.37 %   | 291                | 3.45 %   |
| >2 and <=3        | 1,154,070.70   | 0.15 %   | 12                 | 0.14 %   |
| >3 and <=4        | 4,792,576.05   | 0.64 %   | 56                 | 0.66 %   |
| >4 and <=5        | 7,664,522.54   | 1.02 %   | 66                 | 0.78 %   |
| >5 and <=6        | 237,010.18     | 0.03 %   | 2                  | 0.02 %   |
|                   | 749,698,138.86 | 100.00 % | 8,424              | 100.00 % |













4. Original term to maturity



Distribution of Initial Term (in years)



## **Distribution Origination Year**



6. Outstanding Loan Balance by Borrower







## Distribution per Interest Type



## 9. Next Reset Date







" 11.39% 31.49% 41.59% 51.69% 61.79% 11.89% 81.69% 61.10% 111.10% 1.11.10%

20 %

15 % 10 %

> 5 % 0 %

+10% +120%

0



Loan To Mortgage Inscription Distribution



14. Distribution of Average Life to Final Maturity (at 0% CPR)





### 15. Distribution of Average Life To Interest Reset Date (at 0% CPR)



### Distribution of Average Life To Interest Reset Date

## **Cover Pool Performance**

Portfolio Cut-off Date 31/12/2016

## 1. Delinquencies (at cut-off date)

|              | In EUR         | In %     | In number of loans | In %     |
|--------------|----------------|----------|--------------------|----------|
| Performing   | 748,994,761.64 | 99.91 %  | 8,416              | 99.91 %  |
| 0 - 30 Days  | 374,280.72     | 0.05 %   | 4                  | 0.05 %   |
| 30 - 60 Days | 32