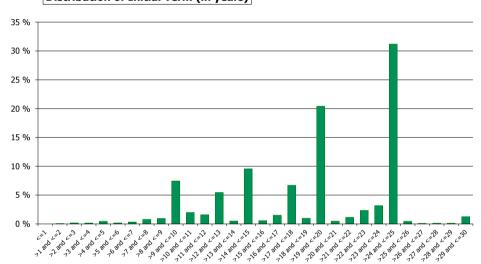

## A. Harmonised Transparency Template - General Information

|                    | Reporting in Domestic Currency                             | EUR                                                                                |                           |                          |                                   |
|--------------------|------------------------------------------------------------|------------------------------------------------------------------------------------|---------------------------|--------------------------|-----------------------------------|
|                    | CONTENT OF TAB A                                           |                                                                                    |                           |                          |                                   |
|                    | 1. Basic Facts                                             |                                                                                    |                           |                          |                                   |
|                    | 2. Regulatory Summary                                      |                                                                                    |                           |                          |                                   |
|                    | 3. General Cover Pool / Covered Bond Information           |                                                                                    |                           |                          |                                   |
|                    | 4. References to Capital Requirements Regulation (CRR) 129 | 3(7)                                                                               |                           |                          |                                   |
|                    | 5. References to Capital Requirements Regulation (CRR) 122 |                                                                                    |                           |                          |                                   |
|                    | <u>6. Other relevant information</u>                       |                                                                                    |                           |                          |                                   |
|                    |                                                            |                                                                                    |                           |                          |                                   |
| Field              | 1. Basic Facts                                             |                                                                                    |                           |                          |                                   |
| Number             |                                                            |                                                                                    |                           |                          |                                   |
| G.1.1.1            | Country                                                    | Belgium                                                                            |                           |                          |                                   |
| G.1.1.2            | Issuer Name                                                | BNP Paribas Fortis NV/SA<br>https://www.bnpparibasfortis.com/investors/coveredbond |                           |                          |                                   |
| G.1.1.3            | Link to Issuer's Website                                   | <u>S</u>                                                                           |                           |                          |                                   |
| G.1.1.4            | Cut-off date                                               | 31/12/16                                                                           |                           |                          |                                   |
|                    | 2. Regulatory Summary                                      |                                                                                    |                           |                          |                                   |
| G.2.1.1            | UCITS Compliance (Y/N)                                     | Y                                                                                  |                           |                          |                                   |
| G.2.1.2            | CRR Compliance (Y/N)                                       | Y                                                                                  |                           |                          |                                   |
| G.2.1.3            | LCR status                                                 | https://www.coveredbondlabel.com/issuer/131/                                       |                           |                          |                                   |
|                    | 3. General Cover Pool / Covered Bond Informat              |                                                                                    |                           |                          |                                   |
|                    | 1.General Information                                      | Nominal (mn)                                                                       |                           |                          |                                   |
| G.3.1.1            | Total Cover Assets                                         | 749.70                                                                             |                           |                          |                                   |
| G.3.1.2            | Outstanding Covered Bonds                                  | 500.00                                                                             | Actual                    | Minimum Committed        |                                   |
| G.3.2.1            | 2. Over-collateralisation (OC)<br>OC (%)                   | Legal / Regulatory<br>5%                                                           | 50%                       | 5%                       | Purpose<br>ND1                    |
| 6.3.2.1            | 3. Cover Pool Composition                                  | 5%<br>Nominal (mn)                                                                 | 50%                       | 5%<br>% Cover Pool       | NDI                               |
| G.3.3.1            | Mortgages                                                  | 749.70                                                                             |                           | 99.34%                   |                                   |
| G.3.3.2            | Public Sector                                              | -                                                                                  |                           | 0.00%                    |                                   |
| G.3.3.3            | Shipping                                                   | -                                                                                  |                           | 0.00%                    |                                   |
| G.3.3.4            | Substitute Assets                                          | 5.00                                                                               |                           | 0.66%                    |                                   |
| G.3.3.5            | Other                                                      | 0.00                                                                               |                           | 0.00%                    |                                   |
| G.3.3.6            |                                                            | Total 754.70                                                                       |                           | 100%                     |                                   |
|                    | 4. Cover Pool Amortisation Profile                         | Contractual                                                                        | Expected Upon Prepayments | % Total Contractual      | % Total Expected Upon Prepayments |
| G.3.4.1            | Weighted Average life (in years)                           | 9.37                                                                               | ND1                       |                          |                                   |
|                    | Residual Life (mn)                                         |                                                                                    |                           |                          |                                   |
|                    | By buckets:                                                |                                                                                    |                           |                          |                                   |
| G.3.4.2            | 0 - 1 Y                                                    | 3.50                                                                               | ND1                       | 0.47%                    |                                   |
| G.3.4.3            | 1 - 2 Y                                                    | 6.15                                                                               | ND1                       | 0.82%                    |                                   |
| G.3.4.4            | 2 - 3 Y                                                    | 6.40                                                                               | ND1                       | 0.85%                    |                                   |
| G.3.4.5            | 3 - 4 Y                                                    | 19.93                                                                              | ND1                       | 2.66%                    |                                   |
| G.3.4.6            | 4 - 5 Y                                                    | 65.26                                                                              | ND1                       | 8.70%                    |                                   |
| G.3.4.7<br>G.3.4.8 | 5 - 10 Y                                                   | 330.34<br>318.12                                                                   | ND1<br>ND1                | 44.06%<br>42.43%         |                                   |
| G.3.4.8<br>G.3.4.9 | 10+ Y                                                      | Total 749.70                                                                       | 0                         | 42.43%                   | 0%                                |
|                    | 5. Maturity of Covered Bonds                               | Initial Maturity                                                                   | Extended Maturity         | % Total Initial Maturity | % Total Extended Maturity         |
| G.3.5.1            | Weighted Average life (in years)                           | 6.82                                                                               | 7.82                      |                          |                                   |
|                    |                                                            |                                                                                    |                           |                          |                                   |
| G.3.5.2            | Maturity (mn)<br>By buckets:                               |                                                                                    |                           |                          |                                   |
| G.3.5.2<br>G.3.5.3 | 0 - 1 Y                                                    | 0                                                                                  | 0                         | 0.00%                    | 0.00%                             |
| G.3.5.4            | 1-2Y                                                       | 0                                                                                  | 0                         | 0.00%                    | 0.00%                             |
|                    | 2-3Y                                                       | 0                                                                                  | 0                         | 0.00%                    | 0.00%                             |
| G.3.5.5            |                                                            |                                                                                    | 0                         | 0.00%                    | 0.00%                             |
| G.3.5.5<br>G.3.5.6 | 3 - 4 Y                                                    | 0                                                                                  |                           |                          |                                   |
|                    | 3 - 4 Y<br>4 - 5 Y                                         | 0                                                                                  | 0                         | 0.00%                    | 0.00%                             |
| G.3.5.6            |                                                            |                                                                                    |                           | 0.00%<br>100.00%         | 0.00%<br>100.00%                  |
| G.3.5.6<br>G.3.5.7 | 4 - 5 Y                                                    | 0                                                                                  | 0                         |                          |                                   |