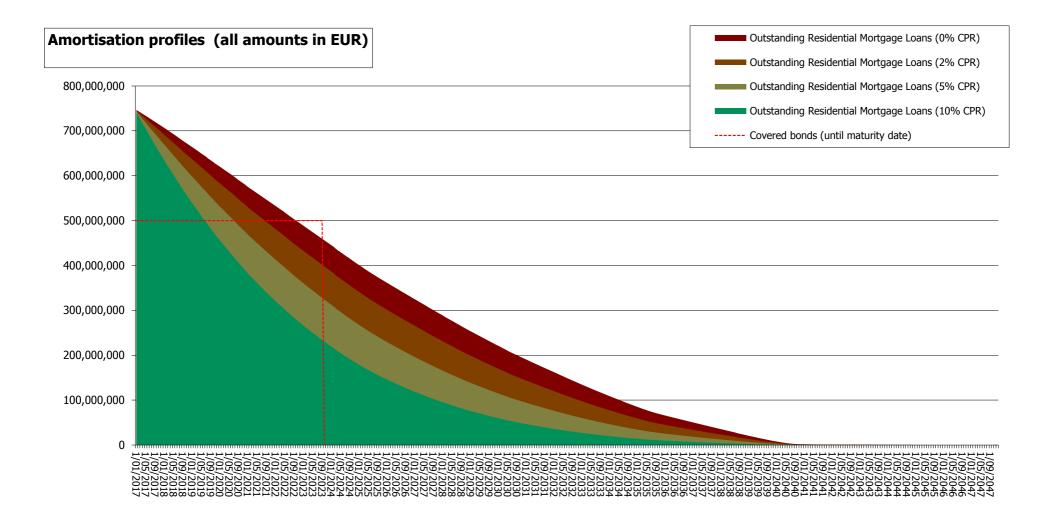

## A. Harmonised Transparency Template - General Information

|                    | Reporting in Domestic Currency                             | EUR                                                                                |                           |                          |                                   |
|--------------------|------------------------------------------------------------|------------------------------------------------------------------------------------|---------------------------|--------------------------|-----------------------------------|
|                    | CONTENT OF TAB A                                           |                                                                                    |                           |                          |                                   |
|                    | 1. Basic Facts                                             |                                                                                    |                           |                          |                                   |
|                    | 2. Regulatory Summary                                      |                                                                                    |                           |                          |                                   |
|                    | 3. General Cover Pool / Covered Bond Information           |                                                                                    |                           |                          |                                   |
|                    | 4. References to Capital Requirements Regulation (CRR) 129 | 3(7)                                                                               |                           |                          |                                   |
|                    | 5. References to Capital Requirements Regulation (CRR) 122 |                                                                                    |                           |                          |                                   |
|                    | <u>6. Other relevant information</u>                       |                                                                                    |                           |                          |                                   |
|                    |                                                            |                                                                                    |                           |                          |                                   |
| Field              | 1. Basic Facts                                             |                                                                                    |                           |                          |                                   |
| Number             |                                                            |                                                                                    |                           |                          |                                   |
| G.1.1.1            | Country                                                    | Belgium                                                                            |                           |                          |                                   |
| G.1.1.2            | Issuer Name                                                | BNP Paribas Fortis NV/SA<br>https://www.bnpparibasfortis.com/investors/coveredbond |                           |                          |                                   |
| G.1.1.3            | Link to Issuer's Website                                   | <u>S</u>                                                                           |                           |                          |                                   |
| G.1.1.4            | Cut-off date                                               | 31/12/16                                                                           |                           |                          |                                   |
|                    | 2. Regulatory Summary                                      |                                                                                    |                           |                          |                                   |
| G.2.1.1            | UCITS Compliance (Y/N)                                     | Y                                                                                  |                           |                          |                                   |
| G.2.1.2            | CRR Compliance (Y/N)                                       | Y                                                                                  |                           |                          |                                   |
| G.2.1.3            | LCR status                                                 | https://www.coveredbondlabel.com/issuer/131/                                       |                           |                          |                                   |
|                    | 3. General Cover Pool / Covered Bond Informat              |                                                                                    |                           |                          |                                   |
|                    | 1.General Information                                      | Nominal (mn)                                                                       |                           |                          |                                   |
| G.3.1.1            | Total Cover Assets                                         | 749.70                                                                             |                           |                          |                                   |
| G.3.1.2            | Outstanding Covered Bonds                                  | 500.00                                                                             | Actual                    | Minimum Committed        |                                   |
| G.3.2.1            | 2. Over-collateralisation (OC)<br>OC (%)                   | Legal / Regulatory<br>5%                                                           | 50%                       | 5%                       | Purpose<br>ND1                    |
| 6.3.2.1            | 3. Cover Pool Composition                                  | 5%<br>Nominal (mn)                                                                 | 50%                       | 5%<br>% Cover Pool       | NDI                               |
| G.3.3.1            | Mortgages                                                  | 749.70                                                                             |                           | 99.34%                   |                                   |
| G.3.3.2            | Public Sector                                              | -                                                                                  |                           | 0.00%                    |                                   |
| G.3.3.3            | Shipping                                                   | -                                                                                  |                           | 0.00%                    |                                   |
| G.3.3.4            | Substitute Assets                                          | 5.00                                                                               |                           | 0.66%                    |                                   |
| G.3.3.5            | Other                                                      | 0.00                                                                               |                           | 0.00%                    |                                   |
| G.3.3.6            |                                                            | Total 754.70                                                                       |                           | 100%                     |                                   |
|                    | 4. Cover Pool Amortisation Profile                         | Contractual                                                                        | Expected Upon Prepayments | % Total Contractual      | % Total Expected Upon Prepayments |
| G.3.4.1            | Weighted Average life (in years)                           | 9.37                                                                               | ND1                       |                          |                                   |
|                    | Residual Life (mn)                                         |                                                                                    |                           |                          |                                   |
|                    | By buckets:                                                |                                                                                    |                           |                          |                                   |
| G.3.4.2            | 0 - 1 Y                                                    | 3.50                                                                               | ND1                       | 0.47%                    |                                   |
| G.3.4.3            | 1 - 2 Y                                                    | 6.15                                                                               | ND1                       | 0.82%                    |                                   |
| G.3.4.4            | 2 - 3 Y                                                    | 6.40                                                                               | ND1                       | 0.85%                    |                                   |
| G.3.4.5            | 3 - 4 Y                                                    | 19.93                                                                              | ND1                       | 2.66%                    |                                   |
| G.3.4.6            | 4 - 5 Y                                                    | 65.26                                                                              | ND1                       | 8.70%                    |                                   |
| G.3.4.7<br>G.3.4.8 | 5 - 10 Y                                                   | 330.34<br>318.12                                                                   | ND1<br>ND1                | 44.06%<br>42.43%         |                                   |
| G.3.4.8<br>G.3.4.9 | 10+ Y                                                      | Total 749.70                                                                       | 0                         | 42.43%                   | 0%                                |
|                    | 5. Maturity of Covered Bonds                               | Initial Maturity                                                                   | Extended Maturity         | % Total Initial Maturity | % Total Extended Maturity         |
| G.3.5.1            | Weighted Average life (in years)                           | 6.82                                                                               | 7.82                      |                          |                                   |
|                    |                                                            |                                                                                    |                           |                          |                                   |
| G.3.5.2            | Maturity (mn)<br>By buckets:                               |                                                                                    |                           |                          |                                   |
| G.3.5.2<br>G.3.5.3 | 0 - 1 Y                                                    | 0                                                                                  | 0                         | 0.00%                    | 0.00%                             |
| G.3.5.4            | 1-2Y                                                       | 0                                                                                  | 0                         | 0.00%                    | 0.00%                             |
|                    | 2-3Y                                                       | 0                                                                                  | 0                         | 0.00%                    | 0.00%                             |
| G.3.5.5            |                                                            |                                                                                    | 0                         | 0.00%                    | 0.00%                             |
| G.3.5.5<br>G.3.5.6 | 3 - 4 Y                                                    | 0                                                                                  |                           |                          |                                   |
|                    | 3 - 4 Y<br>4 - 5 Y                                         | 0                                                                                  | 0                         | 0.00%                    | 0.00%                             |
| G.3.5.6            |                                                            |                                                                                    |                           | 0.00%<br>100.00%         | 0.00%<br>100.00%                  |
| G.3.5.6<br>G.3.5.7 | 4 - 5 Y                                                    | 0                                                                                  | 0                         |                          |                                   |