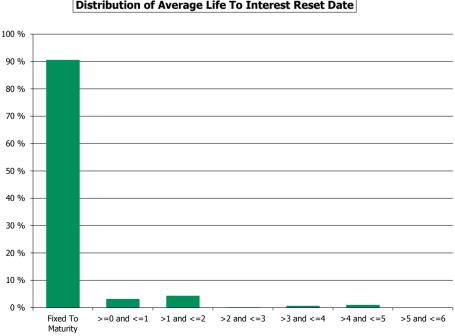

## A. Harmonised Transparency Template - General Information

|                    | Reporting in Domestic Currency                             | EUR                                                                                |                           |                          |                                   |
|--------------------|------------------------------------------------------------|------------------------------------------------------------------------------------|---------------------------|--------------------------|-----------------------------------|
|                    | CONTENT OF TAB A                                           |                                                                                    |                           |                          |                                   |
|                    | 1. Basic Facts                                             |                                                                                    |                           |                          |                                   |
|                    | 2. Regulatory Summary                                      |                                                                                    |                           |                          |                                   |
|                    | 3. General Cover Pool / Covered Bond Information           |                                                                                    |                           |                          |                                   |
|                    | 4. References to Capital Requirements Regulation (CRR) 129 | 3(7)                                                                               |                           |                          |                                   |
|                    | 5. References to Capital Requirements Regulation (CRR) 122 |                                                                                    |                           |                          |                                   |
|                    | <u>6. Other relevant information</u>                       |                                                                                    |                           |                          |                                   |
|                    |                                                            |                                                                                    |                           |                          |                                   |
| Field              | 1. Basic Facts                                             |                                                                                    |                           |                          |                                   |
| Number             |                                                            |                                                                                    |                           |                          |                                   |
| G.1.1.1            | Country                                                    | Belgium                                                                            |                           |                          |                                   |
| G.1.1.2            | Issuer Name                                                | BNP Paribas Fortis NV/SA<br>https://www.bnpparibasfortis.com/investors/coveredbond |                           |                          |                                   |
| G.1.1.3            | Link to Issuer's Website                                   | <u>S</u>                                                                           |                           |                          |                                   |
| G.1.1.4            | Cut-off date                                               | 31/12/16                                                                           |                           |                          |                                   |
|                    | 2. Regulatory Summary                                      |                                                                                    |                           |                          |                                   |
| G.2.1.1            | UCITS Compliance (Y/N)                                     | Y                                                                                  |                           |                          |                                   |
| G.2.1.2            | CRR Compliance (Y/N)                                       | Y                                                                                  |                           |                          |                                   |
| G.2.1.3            | LCR status                                                 | https://www.coveredbondlabel.com/issuer/131/                                       |                           |                          |                                   |
|                    | 3. General Cover Pool / Covered Bond Informat              |                                                                                    |                           |                          |                                   |
|                    | 1.General Information                                      | Nominal (mn)                                                                       |                           |                          |                                   |
| G.3.1.1            | Total Cover Assets                                         | 749.70                                                                             |                           |                          |                                   |
| G.3.1.2            | Outstanding Covered Bonds                                  | 500.00                                                                             | Actual                    | Minimum Committed        |                                   |
| G.3.2.1            | 2. Over-collateralisation (OC)<br>OC (%)                   | Legal / Regulatory<br>5%                                                           | 50%                       | 5%                       | Purpose<br>ND1                    |
| 6.3.2.1            | 3. Cover Pool Composition                                  | 5%<br>Nominal (mn)                                                                 | 50%                       | 5%<br>% Cover Pool       | NDI                               |
| G.3.3.1            | Mortgages                                                  | 749.70                                                                             |                           | 99.34%                   |                                   |
| G.3.3.2            | Public Sector                                              | -                                                                                  |                           | 0.00%                    |                                   |
| G.3.3.3            | Shipping                                                   | -                                                                                  |                           | 0.00%                    |                                   |
| G.3.3.4            | Substitute Assets                                          | 5.00                                                                               |                           | 0.66%                    |                                   |
| G.3.3.5            | Other                                                      | 0.00                                                                               |                           | 0.00%                    |                                   |
| G.3.3.6            |                                                            | Total 754.70                                                                       |                           | 100%                     |                                   |
|                    | 4. Cover Pool Amortisation Profile                         | Contractual                                                                        | Expected Upon Prepayments | % Total Contractual      | % Total Expected Upon Prepayments |
| G.3.4.1            | Weighted Average life (in years)                           | 9.37                                                                               | ND1                       |                          |                                   |
|                    | Residual Life (mn)                                         |                                                                                    |                           |                          |                                   |
|                    | By buckets:                                                |                                                                                    |                           |                          |                                   |
| G.3.4.2            | 0 - 1 Y                                                    | 3.50                                                                               | ND1                       | 0.47%                    |                                   |
| G.3.4.3            | 1 - 2 Y                                                    | 6.15                                                                               | ND1                       | 0.82%                    |                                   |
| G.3.4.4            | 2 - 3 Y                                                    | 6.40                                                                               | ND1                       | 0.85%                    |                                   |
| G.3.4.5            | 3 - 4 Y                                                    | 19.93                                                                              | ND1                       | 2.66%                    |                                   |
| G.3.4.6            | 4 - 5 Y                                                    | 65.26                                                                              | ND1                       | 8.70%                    |                                   |
| G.3.4.7<br>G.3.4.8 | 5 - 10 Y                                                   | 330.34<br>318.12                                                                   | ND1<br>ND1                | 44.06%<br>42.43%         |                                   |
| G.3.4.8<br>G.3.4.9 | 10+ Y                                                      | Total 749.70                                                                       | 0                         | 42.43%                   | 0%                                |
|                    | 5. Maturity of Covered Bonds                               | Initial Maturity                                                                   | Extended Maturity         | % Total Initial Maturity | % Total Extended Maturity         |
| G.3.5.1            | Weighted Average life (in years)                           | 6.82                                                                               | 7.82                      |                          |                                   |
|                    |                                                            |                                                                                    |                           |                          |                                   |
| G.3.5.2            | Maturity (mn)<br>By buckets:                               |                                                                                    |                           |                          |                                   |
| G.3.5.2<br>G.3.5.3 | 0 - 1 Y                                                    | 0                                                                                  | 0                         | 0.00%                    | 0.00%                             |
| G.3.5.4            | 1-2Y                                                       | 0                                                                                  | 0                         | 0.00%                    | 0.00%                             |
|                    | 2-3Y                                                       | 0                                                                                  | 0                         | 0.00%                    | 0.00%                             |
| G.3.5.5            |                                                            |                                                                                    | 0                         | 0.00%                    | 0.00%                             |
| G.3.5.5<br>G.3.5.6 | 3 - 4 Y                                                    | 0                                                                                  |                           |                          |                                   |
|                    | 3 - 4 Y<br>4 - 5 Y                                         | 0                                                                                  | 0                         | 0.00%                    | 0.00%                             |
| G.3.5.6            |                                                            |                                                                                    |                           | 0.00%<br>100.00%         | 0.00%<br>100.00%                  |
| G.3.5.6<br>G.3.5.7 | 4 - 5 Y                                                    | 0                                                                                  | 0                         |                          |                                   |