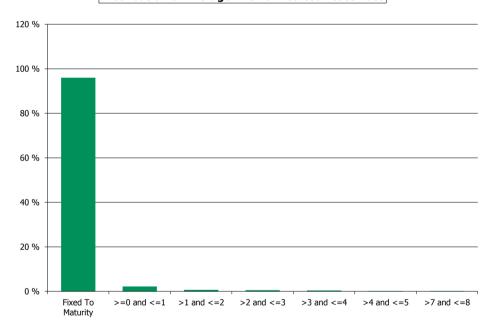

ion Year

#### **Distribution Origination Year**



#### 6. Outstanding Loan Balance by Borrower

#### Outstanding Loan Balance by Borrower



#### 7. Interest Rate



**Distribution per Interest Type** 



#### 9. Next Reset Date



10. Interest Payment Frequency

# **Distribution per Interest Payment Frequency**



#### **Distribution per Repayment Type**



#### 12. Current Loan to Current Value (LTV)

#### **Current LTV Distribution**



#### 13. Loan to Mortgage Inscription Ratio (LTM)

#### Loan To Mortgage Inscription Distribution



# 14. Distribution of Average Life to Final Maturity (at 0% CPR)

#### Distribution of Average Life to Final Maturity



#### 15. Distribution of Average Life To Interest Reset Date (at 0% CPR)

#### Distribution of Average Life To Interest Reset Date



# **Cover Pool Performance**

Portfolio Cut-off Date 31/08/2019

# 1. Delinquencies (at cut-off date)

|              | In EUR           | In %     | In number of loans | In %     |
|--------------|------------------|----------|--------------------|----------|
| Performing   | 2,908,487,685.61 | 99.74 %  | 38,828             | 99.83 %  |
| 0 - 30 Days  | 6,283,395.02     | 0.22 %   | 54                 | 0.14 %   |
| 30 - 60 Days | 152,930.10       | 0.01 %   | 2                  | 0.01 %   |
| 60 - 90 Days | 1,280,651.70     | 0.04 %   | 11                 | 0.03 %   |
| > 90 Days    |                  |          |                    |          |
| Total        | 2,916,204,662.43 | 100.00 % | 38,895             | 100.00 % |

# **Delinquency Outstanding in Euro**



# Amortisation

Portf