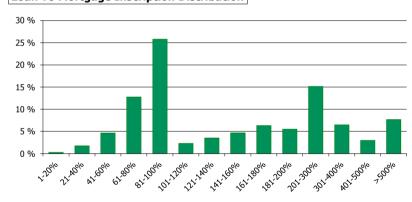

08/2019

#### 1. Geographic distribution



#### 2. Seasoning

#### **Distribution per Seasoning**



#### 3. Remaining term to maturity

#### Distribution of Remaining Term to Maturity (in years)



#### 4. Original term to maturity





#### 5. Origination Year

#### **Distribution Origination Year**



#### 6. Outstanding Loan Balance by Borrower

#### Outstanding Loan Balance by Borrower



#### 7. Interest Rate



**Distribution per Interest Type** 



#### 9. Next Reset Date



10. Interest Payment Frequency

# **Distribution per Interest Payment Frequency**



#### **Distribution per Repayment Type**



#### 12. Current Loan to Current Value (LTV)

#### **Current LTV Distribution**



#### 13. Loan to Mortgage Inscription Ratio (LTM)

#### Loan To Mortgage Inscription Distribution



# 14. Distribution of Average Life to Final Maturity (at 0% CPR)

#### Distribution of Average Life to Final Maturity



#### 15. Distribution of Average Life To Interest Reset Date (at 0% CPR)

#### Distribution of Average Life To Interest Reset Date



# **Cover Pool Performance**

Portfolio Cut-off Date 31/08/2019

# 1. Delinquencies (at cut-off date)

|              | In EUR           | In %     | In number of loans | In %     |
|--------------|------------------|----------|--------------------|----------|
| Performing   | 2,908,487,685.61 | 99.74 %  | 38,828             | 99.83 %  |
| 0 - 30 Days  | 6,283,395.02     | 0.22 %   | 54                 | 0.14 %   |
| 30 - 60 Days | 152,930.10       | 0.01 %   | 2                  | 0.01 %   |
| 60 - 90 Days | 1,280,651.70     | 0.04 %