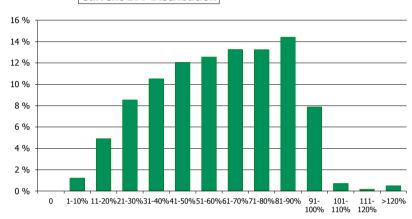

00.00 % | 38,895             | 100.00 % |

#### **Straticifation Tables**

Portfolio Cut-off Date 31/08/2019

#### 1. Geographic distribution



#### 2. Seasoning

#### **Distribution per Seasoning**



#### 3. Remaining term to maturity

#### Distribution of Remaining Term to Maturity (in years)



#### 4. Original term to maturity





#### 5. Origination Year

#### **Distribution Origination Year**



#### 6. Outstanding Loan Balance by Borrower

#### Outstanding Loan Balance by Borrower



#### 7. Interest Rate



**Distribution per Interest Type** 



#### 9. Next Reset Date



10. Interest Payment Frequency

# **Distribution per Interest Payment Frequency**



#### **Distribution per Repayment Type**



#### 12. Current Loan to Current Value (LTV)

#### **Current LTV Distribution**



#### 13. Loan to Mortgage Inscription Ratio (LTM)

#### Loan To Mortgage Inscription Distribution



# 14. Distribution of Average Life to Final Maturity (at 0% CPR)

#### Distribution of Average Life to Final Maturity



#### 15. Distribution of Average Life To Interest Reset Date (at 0% CPR)

#### Distribution of Average Life To Interest Reset Date



# **Cover Pool Performance**

Portfolio Cut-off Date 31/08/2019

# 1. Delinquencies (at cut-off date)

|              | In EUR           | In %     | In number of loans | In %     |
|--------------|------------------|----------|--------------------|----------|
| Performing   | 2,908,487,685.61 | 99.74 %  | 38,828             | 99.83 %  |
| 0 - 30 Days  | 6,283,395.02     | 0.22 %   | 54                 | 0.14 %   |
| 30 - 60 Days | 152,93