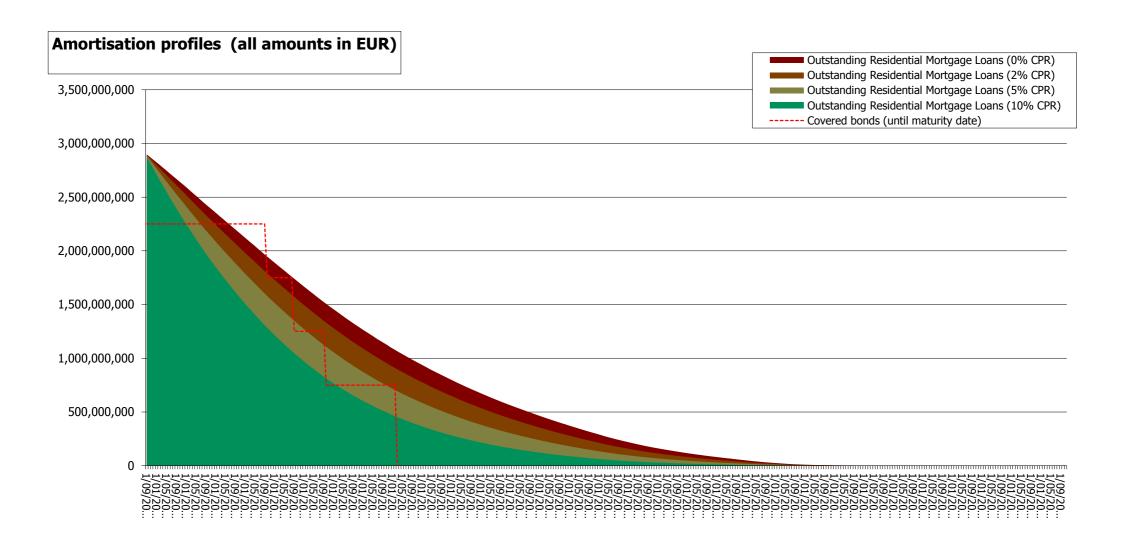

-------|-----------------|-----------------|-----------------|
| 1/11/2050 | 375 | 0               | 0               | 0               | 0               |
| 1/10/2050 | 374 | 1,104           | 592             | 232             | 49              |
| 1/09/2050 | 373 | 2,204           | 1,184           | 466             | 98              |
| 1/08/2050 | 372 | 3,300           | 1,775           | 700             | 149             |
| 1/07/2050 | 371 | 4,391           | 2,366           | 936             | 199             |
| 1/06/2050 | 370 | 5,479           | 2,957           | 1,172           | 251             |
| 1/05/2050 | 369 | 6,561           | 3,547           | 1,410           | 303             |
| 1/04/2050 | 368 | 7,711           | 4,176           | 1,664           | 359             |





# E. Harmonised Transparency Template - Optional ECB - ECAIs Data Disclosure

HTT 2019

# Reporting in Domestic Currency [Please insert currency] CONTENT OF TAB E 1. Additional information on the programme 2. Additional information on the swaps 3. Additional information on the asset distribution

E.2.1.4 E.2.1.5 E.2.1.6 E.2.1.7 E.2.1.8 E.2.1.9 E.2.1.10 E.2.1.11 E.2.1.12 E.2.1.13 E.2.1.14 E.2.1.15 E.2.1.16 E.2.1.17 E.2.1.18 E.2.1.19 E.2.1.20 E.2.1.21 E.2.1.22 E.2.1.23 E.2.1.24 E.2.1.25 OE.2.1.1 OE.2.1.2 OE.2.1.3 OE.2.1.4 OE.2.1.5 OE.2.1.6 OE.2.1.7 OE.2.1.8 OE.2.1.9 OE.2.1.10 OE.2.1.11 OE.2.1.12 OE.2.1.13

| Field    | A Address of the control of the cont |                                                  |                                |              |  |
|----------|------------------