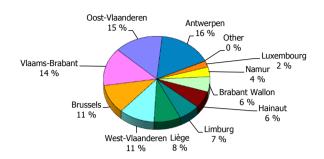

--------------|----------|
| Fixed To Maturity | 2,799,099,613.05 | 95.98 %  | 37,366             | 96.07 %  |
| >=0 and <=1       | 64,673,686.62    | 2.22 %   | 1,006              | 2.59 %   |
| >1 and <=2        | 19,401,893.17    | 0.67 %   | 158                | 0.41 %   |
| >2 and <=3        | 14,906,982.41    | 0.51 %   | 178                | 0.46 %   |
| >3 and <=4        | 11,232,262.10    | 0.39 %   | 98                 | 0.25 %   |
| >4 and <=5        | 3,292,719.34     | 0.11 %   | 40                 | 0.10 %   |
| >7 and <=8        | 3,597,505.74     | 0.12 %   | 49                 | 0.13 %   |
|                   | 2,916,204,662.43 | 100.00 % | 38,895             | 100.00 % |

#### **Straticifation Tables**

Portfolio Cut-off Date 31/08/2019

#### 1. Geographic distribution



#### 2. Seasoning

#### **Distribution per Seasoning**



#### 3. Remaining term to maturity

#### Distribution of Remaining Term to Maturity (in years)



#### 4. Original term to maturity





#### 5. Origination Year

#### **Distribution Origination Year**



#### 6. Outstanding Loan Balance by Borrower

#### Outstanding Loan Balance by Borrower



#### 7. Interest Rate



**Distribution per Interest Type** 



#### 9. Next Reset Date



10. Interest Payment Frequency

# **Distribution per Interest Payment Frequency**



#### **Distribution per Repayment Type**



#### 12. Current Loan to Current Value (LTV)

#### **Current LTV Distribution**



#### 13. Loan to Mortgage Inscription Ratio (LTM)

#### Loan To Mortgage Inscription Distribution



# 14. Distribution of Average Life to Fi