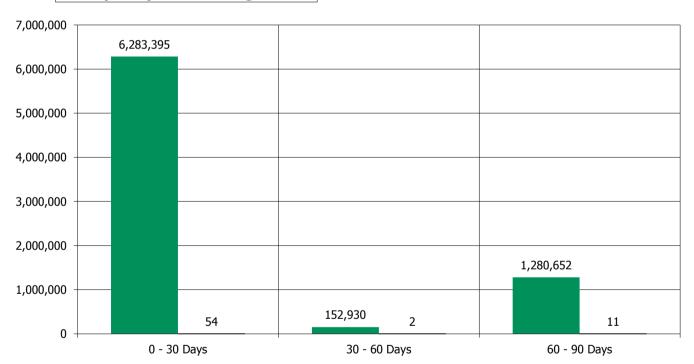

o Interest Reset Date



# **Cover Pool Performance**

Portfolio Cut-off Date 31/08/2019

# 1. Delinquencies (at cut-off date)

|              | In EUR           | In %     | In number of loans | In %     |
|--------------|------------------|----------|--------------------|----------|
| Performing   | 2,908,487,685.61 | 99.74 %  | 38,828             | 99.83 %  |
| 0 - 30 Days  | 6,283,395.02     | 0.22 %   | 54                 | 0.14 %   |
| 30 - 60 Days | 152,930.10       | 0.01 %   | 2                  | 0.01 %   |
| 60 - 90 Days | 1,280,651.70     | 0.04 %   | 11                 | 0.03 %   |
| > 90 Days    |                  |          |                    |          |
| Total        | 2,916,204,662.43 | 100.00 % | 38,895             | 100.00 % |

# **Delinquency Outstanding in Euro**



# Amortisation

Portfolio Cut-off Date Aug/2019

| TIME                   |          | LIABILITIES                    |                                | COVER LOAN ASSETS              |                                |                                |
|------------------------|----------|--------------------------------|--------------------------------|--------------------------------|--------------------------------|--------------------------------|
| Maturity               | Month    | Covered bonds                  | CPR 0%                         | CPR 2%                         | CPR 5%                         | CPR 10%                        |
| 1/09/2019              | 1        | 2,250,000,000                  | 2,897,492,597                  | 2,892,578,235                  | 2,8