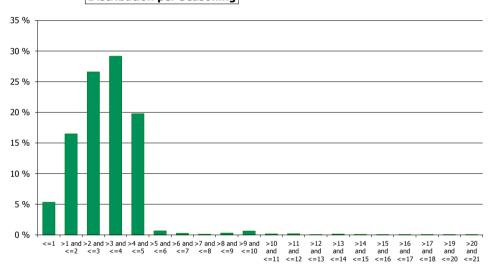

,613.05 | 95.98 %  | 37,366             | 96.07 %  |
| >=0 and <=1       | 64,673,686.62    | 2.22 %   | 1,006              | 2.59 %   |
| >1 and <=2        | 19,401,893.17    | 0.67 %   | 158                | 0.41 %   |
| >2 and <=3        | 14,906,982.41    | 0.51 %   | 178                | 0.46 %   |
| >3 and <=4        | 11,232,262.10    | 0.39 %   | 98                 | 0.25 %   |
| >4 and <=5        | 3,292,719.34     | 0.11 %   | 40                 | 0.10 %   |
| >7 and <=8        | 3,597,505.74     | 0.12 %   | 49                 | 0.13 %   |
|                   | 2,916,204,662.43 | 100.00 % | 38,895             | 100.00 % |

#### **Straticifation Tables**

Portfolio Cut-off Date 31/08/2019

#### 1. Geographic distribution



#### 2. Seasoning

#### **Distribution per Seasoning**



#### 3. Remaining term to maturity

#### Distribution of Remaining Term to Maturity (in years)



#### 4. Original term to maturity





#### 5. Origination Year

#### **Distribution Origination Year**



#### 6. Outstanding Loan Balance by Borrower

#### Outstanding Loan Balance by Borrower



#### 7. Interest Rate



**Distribution per Interest Type** 



#### 9. Next Reset Date



10. Interest Payment Frequency

# **Distribution per Interest Payment Frequency**



#### **Distribution per Repayment Type**



#### 12. Current Loan to Current Value (LTV)

#### **Current LTV Distribution**



#### 13. Loan to Mortgage Inscription Ratio (LTM)

#### Loan To Mortgage Inscription Distribution



# 14. Distribution of Average Life to Final Maturity (at 0% CPR)

#### Distribution of Average Lif