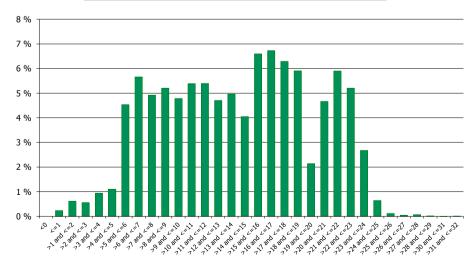

%   | 1,006              | 2.59 %   |
| >1 and <=2        | 19,401,893.17    | 0.67 %   | 158                | 0.41 %   |
| >2 and <=3        | 14,906,982.41    | 0.51 %   | 178                | 0.46 %   |
| >3 and <=4        | 11,232,262.10    | 0.39 %   | 98                 | 0.25 %   |
| >4 and <=5        | 3,292,719.34     | 0.11 %   | 40                 | 0.10 %   |
| >7 and <=8        | 3,597,505.74     | 0.12 %   | 49                 | 0.13 %   |
|                   | 2,916,204,662.43 | 100.00 % | 38,895             | 100.00 % |

#### **Straticifation Tables**

Portfolio Cut-off Date 31/08/2019

#### 1. Geographic distribution



#### 2. Seasoning

#### **Distribution per Seasoning**



#### 3. Remaining term to maturity

#### Distribution of Remaining Term to Maturity (in years)



#### 4. Original term to maturity





#### 5. Origination Year

#### **Distribution Origination Year**



#### 6. Outstanding Loan Balance by Borrower

#### Outstanding Loan Balance by Borrower



#### 7. Interest Rate



**Distribution per Interest Type** 



#### 9. Next Reset Date



10. Interest Payment Frequency

# **Distribution per Interest Payment Frequency**



#### **Distribution per Repayment Type**



#### 12. Current Loan to Current Value (LTV)

#### **Current LTV Distribution**



#### 13. Loan to Mortgage Inscription Ratio (LTM)

#### Loan To Mortgage Inscription Distribution



# 14. Distribution of Average Life to Final Maturity (at 0% CPR)

#### Distribution of Average Life to Final Maturity



#### 15. Distribution of Average Life To Interest Reset Date (at 0% CPR)

#