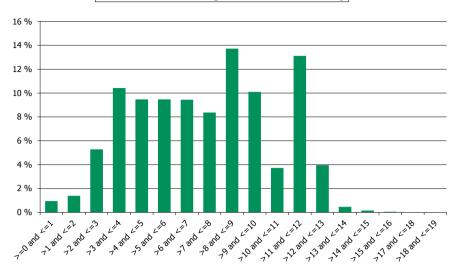

erm to maturity

#### Distribution of Remaining Term to Maturity (in years)



#### 4. Original term to maturity





#### 5. Origination Year

#### **Distribution Origination Year**



#### 6. Outstanding Loan Balance by Borrower

#### Outstanding Loan Balance by Borrower



#### 7. Interest Rate



**Distribution per Interest Type** 



#### 9. Next Reset Date



10. Interest Payment Frequency

# **Distribution per Interest Payment Frequency**



#### **Distribution per Repayment Type**



#### 12. Current Loan to Current Value (LTV)

#### **Current LTV Distribution**



#### 13. Loan to Mortgage Inscription Ratio (LTM)

#### Loan To Mortgage Inscription Distribution



# 14. Distribution of Average Life to Final Maturity (at 0% CPR)

#### Distribution of Average Life to Final Maturity



#### 15. Distribution of Average Life To Interest Reset Date (at 0% CPR)

#### Distribution of Average Life To Interest Reset Date



# **Cover Pool Performance**

Portfolio Cut-off Date 31/08/2019

# 1. Delinquencies (at cut-off date)

|              | In EUR           | In %     | In number of loans | In %     |
|--------------|------------------|----------|--------------------|----------|
| Performing   | 2,908,487,685.61 | 99.74 %  | 38,828             | 99.83 %  |
| 0 - 30 Days  | 6,283,395.02     | 0.22 %   | 54                 | 0.14 %   |
| 30 - 60 Days | 152,930.10       | 0.01 %   | 2                  | 0.01 %   |
| 60 - 90 Days | 1,280,651.70     | 0.04 %   | 11                 | 0.03 %   |
| > 90 Days    |                  |          |                    |          |
| Total