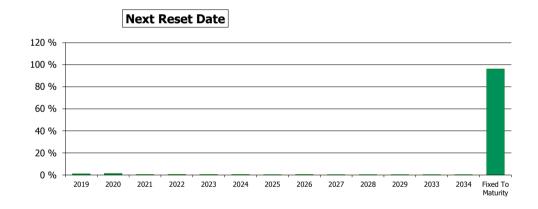

# Reporting in Domestic Currency CONTENT OF TAB A 1. Basic Facts 2. Regulatory Summary 3. General Cover Pool / Covered Bond Information 4. References to Capital Requirements Regulation (CRR) 129(7) 5. References to Capital Requirements Regulation (CRR) 129(1) 6. Other relevant information

| Field                | 1. Basic Facts                                      |                                               |        |                   |         |
|----------------------|-----------------------------------------------------|-----------------------------------------------|--------|-------------------|---------|
| Number               | 1. Dasic Facts                                      |                                               |        |                   |         |
| G.1.1.1              | Country                                             | Belgium                                       |        |                   |         |
| G.1.1.2              | Issuer Name                                         | BNP Paribas Fortis SA/NV                      |        |                   |         |
| G.1.1.3              | Link to Issuer's Website                            | https://www.bnpparibasfortis.com/investors/co |        |                   |         |
|                      |                                                     | veredbonds                                    |        |                   |         |
| G.1.1.4              | Cut-off date                                        | 31/07/2019                                    |        |                   |         |
| OG.1.1.1             | Optional information e.g. Contact names             |                                               |        |                   |         |
| OG.1.1.2             | Optional information e.g. Parent name               |                                               |        |                   |         |
| OG.1.1.3<br>OG.1.1.4 |                                                     |                                               |        |                   |         |
| OG.1.1.4<br>OG.1.1.5 |                                                     |                                               |        |                   |         |
| OG.1.1.6             |                                                     |                                               |        |                   |         |
| OG.1.1.6<br>OG.1.1.7 |                                                     |                                               |        |                   |         |
| OG.1.1.7             |                                                     |                                               |        |                   |         |
| 00.1.1.0             | 2. Regulatory Summary                               |                                               |        |                   |         |
| G.2.1.1              | UCITS Compliance (Y/N)                              | Υ                                             |        |                   |         |
| G.2.1.1              | CRR Compliance (Y/N)                                | Y                                             |        |                   |         |
| G.2.1.3              | LCR status                                          | LEVEL 1                                       |        |                   |         |
| OG.2.1.1             |                                                     | 227222                                        |        |                   |         |
| OG.2.1.2             |                                                     |                                               |        |                   |         |
| OG.2.1.3             |                                                     |                                               |        |                   |         |
| OG.2.1.4             |                                                     |                                               |        |                   |         |
| OG.2.1.5             |                                                     |                                               |        |                   |         |
| OG.2.1.6             |                                                     |                                               |        |                   |         |
|                      | 3. General Cover Pool / Covered Bond Information    |                                               |        |                   |         |
|                      | 1.General Information                               | Nominal (mn)                                  |        |                   |         |
| G.3.1.1              | Total Cover Assets                                  | 2,926.7                                       |        |                   |         |
| G.3.1.2              | Outstanding Covered Bonds                           | 2,250.0                                       |        |                   |         |
| OG.3.1.1             | Cover Pool Size [NPV] (mn)                          | 3,394.7                                       |        |                   |         |
| OG.3.1.2             | Outstanding Covered Bonds [NPV] (mn)                | 2,403.8                                       |        |                   |         |
| OG.3.1.3             |                                                     |                                               |        |                   |         |
| OG.3.1.4             |                                                     |                                               |        |                   |         |
|                      | 2. Over-collateralisation (OC)                      | Legal / Regulatory                            | Actual | Minimum Committed | Purpose |
| G.3.2.1              | OC (%)                                              | 5%                                            | 30%    | 5%                | ND1     |
| OG.3.2.1             | Optional information e.g. Asset Coverage Test (ACT) |                                               |        |                   |         |
| OG.3.2.2<br>OG.3.2.3 | Optional information e.g. OC (NPV basis)            |                                               |        |                   |         |
| OG.3.2.4             |                                                     |                                               |        |                   |         |
| OG.3.2.5             |                                                     |                                               |        |                   |         |
| OG.3.2.6             |                                                     |                                               |        |                   |         |
|                      | 3. Cover Pool Composition                           | Nominal (mn)                                  |        | % Cover Pool      |         |
| G.3.3.1              | Mortgages                                           | 2,926.7                                       |        | 99.56%            |         |
| G.3.3.2              | Public Sector                                       | · •                                           |        | #VALUE!           |         |
| G.3.3.3              | Shipping                                            | -                                             |        | #VALUE!           |         |
| G.3.3.4              | Substitute Assets                                   | 13.0                                          |        | 0.44%             |         |
| G.3.3.5              | Other                                               | 0.0                                           |        | 0.00%             |         |
| G.3.3.6              | Tot                                                 |                                               |        | #VALUE!           |         |
| OG.3.3.1             | o/w [If relevant, please specif                     |                                               |        | 0.00%             |         |
| OG.3.3.2             | o/w [If relevant, please specif                     |                                               |        | 0.00%             |         |
| OG.3.3.3             | o/w [If relevant, please specif                     |                                               |        | 0.00%             |         |
| OG.3.3.4             | o/w [If relevant, please specif                     |                                               |        | 0.00%             |         |
| OG.3.3.5             | o/w [If relevant, please specif                     |                                               |        | 0.00%             |         |
| OG.3.3.6             | o/w [If relevant, please specif                     | yJ                                            |        | 0.00%             |         |
|                      |                                                     |                                               |        |                   |         |