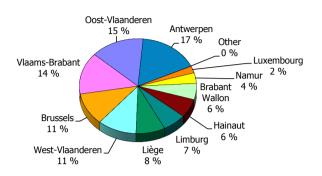

----------------|----------|
| Fixed To Maturity | 2,812,144,684.52 | 96.09 %  | 37,347             | 96.14 %  |
| >=0 and <=1       | 65,097,124.00    | 2.22 %   | 1,008              | 2.59 %   |
| >1 and <=2        | 17,846,450.91    | 0.61 %   | 144                | 0.37 %   |
| >2 and <=3        | 13,952,250.94    | 0.48 %   | 171                | 0.44 %   |
| >3 and <=4        | 11,381,380.42    | 0.39 %   | 98                 | 0.25 %   |
| >4 and <=5        | 3,764,602.17     | 0.13 %   | 42                 | 0.11 %   |
| >7 and <=8        | 2,468,743.78     | 0.08 %   | 38                 | 0.10 %   |
|                   | 2,926,655,236.74 | 100.00 % | 38,848             | 100.00 % |

### **Straticifation Tables**

Portfolio Cut-off Date 31/07/2019

### 1. Geographic distribution



### 2. Seasoning

### Distribution per Seasoning



### 3. Remaining term to maturity

### **Distribution of Remaining Term to Maturity (in years)**



### 4. Original term to maturity

### Distribution of Initial Term (in years)



### 5. Origination Year

### **Distribution Origination Year**



### 6. Outstanding Loan Balance by Borrower

### Outstanding Loan Balance by Borrower



### 7. Interest Rate



### 8. Interest Rate Type

### **Distribution per Interest Type**



### 9. Next Reset Date



### 10. Interest Payment Frequency

### **Distribution per Interest Payment Frequency**



# **Distribution per Repayment Type**



### 12. Current Loan to Current Value (LTV)

# **Current LTV Distribution**



### 13. Loan to Mortgage Inscription Ratio (LTM)

### Loan To Mortgage Inscripti