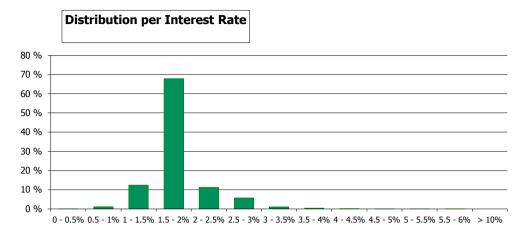

| 98                 | 0.25 %   |
| >4 and <=5        | 3,764,602.17     | 0.13 %   | 42                 | 0.11 %   |
| >7 and <=8        | 2,468,743.78     | 0.08 %   | 38                 | 0.10 %   |
|                   | 2,926,655,236.74 | 100.00 % | 38,848             | 100.00 % |

### **Straticifation Tables**

Portfolio Cut-off Date 31/07/2019

### 1. Geographic distribution



### 2. Seasoning

### Distribution per Seasoning



### 3. Remaining term to maturity

### **Distribution of Remaining Term to Maturity (in years)**



### 4. Original term to maturity

### Distribution of Initial Term (in years)



### 5. Origination Year

### **Distribution Origination Year**



### 6. Outstanding Loan Balance by Borrower

### Outstanding Loan Balance by Borrower



### 7. Interest Rate



### 8. Interest Rate Type

### **Distribution per Interest Type**



### 9. Next Reset Date



### 10. Interest Payment Frequency

### **Distribution per Interest Payment Frequency**



# **Distribution per Repayment Type**



### 12. Current Loan to Current Value (LTV)

# **Current LTV Distribution**



### 13. Loan to Mortgage Inscription Ratio (LTM)

### Loan To Mortgage Inscription Distribution



### Distribution of Average Life to Final Maturity



### 15. Distribution of Average Life To Interest Reset Date (at 0% CPR)

### Distribution of Average Life To Interest Reset Date



# **Cover Pool Performance**

Portfolio Cut-off Date 31/07/2019

# 1. Delinquencies (at cut-off date)

|              | In EUR           | In %     | In number of loans | In %     |
|--------------|---------