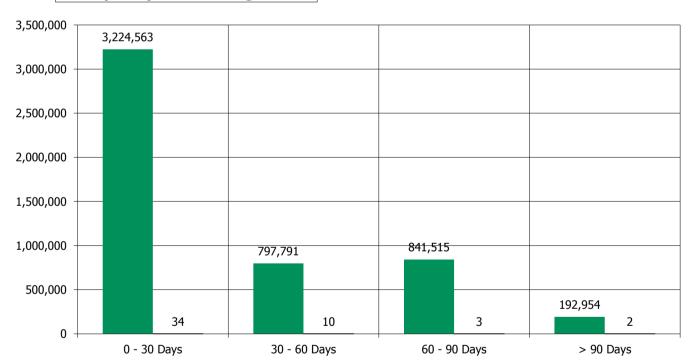

o Interest Reset Date



# **Cover Pool Performance**

Portfolio Cut-off Date 31/07/2019

# 1. Delinquencies (at cut-off date)

|              | In EUR           | In %     | In number of loans | In %     |
|--------------|------------------|----------|--------------------|----------|
| Performing   | 2,921,598,413.50 | 99.83 %  | 38,799             | 99.87 %  |
| 0 - 30 Days  | 3,224,563.14     | 0.11 %   | 34                 | 0.09 %   |
| 30 - 60 Days | 797,791.05       | 0.03 %   | 10                 | 0.03 %   |
| 60 - 90 Days | 841,514.96       | 0.03 %   | 3                  | 0.01 %   |
| > 90 Days    | 192,954.09       | 0.01 %   | 2                  | 0.01 %   |
| Total        | 2,926,655,236.74 | 100.00 % | 38,848             | 100.00 % |

# **Delinquency Outstanding in Euro**



# Amortisation

Portfolio Cut-off Date Jul/2019

| TIME                   |          | LIABILITIES                    |                                | COVER LOAN ASSETS              |                                |                                |
|------------------------|----------|--------------------------------|--------------------------------|--------------------------------|--------------------------------|--------------------------------|
| Maturity               | Month    | Covered bonds                  | CPR 0%                         | CPR 2%                         | CPR 5%                         | CPR 10%                        |
| 1/08/2019              | 1        | 2,250,000,000                  | 2,907,093,202                  | 2,902,162,556                  | 2,8