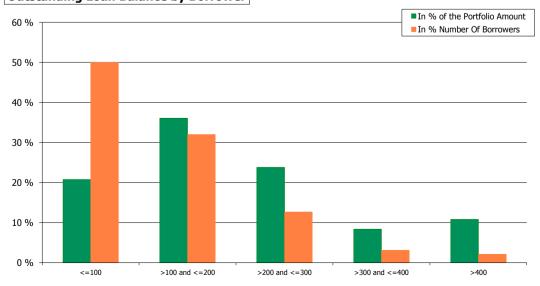

1,381,380.42    | 0.39 %   | 98                 | 0.25 %   |
| >4 and <=5        | 3,764,602.17     | 0.13 %   | 42                 | 0.11 %   |
| >7 and <=8        | 2,468,743.78     | 0.08 %   | 38                 | 0.10 %   |
|                   | 2,926,655,236.74 | 100.00 % | 38,848             | 100.00 % |

### **Straticifation Tables**

Portfolio Cut-off Date 31/07/2019

### 1. Geographic distribution



### 2. Seasoning

### Distribution per Seasoning



### 3. Remaining term to maturity

### **Distribution of Remaining Term to Maturity (in years)**



### 4. Original term to maturity

### Distribution of Initial Term (in years)



### 5. Origination Year

### **Distribution Origination Year**



### 6. Outstanding Loan Balance by Borrower

### Outstanding Loan Balance by Borrower



### 7. Interest Rate



### 8. Interest Rate Type

### **Distribution per Interest Type**



### 9. Next Reset Date



### 10. Interest Payment Frequency

### **Distribution per Interest Payment Frequency**



# **Distribution per Repayment Type**



### 12. Current Loan to Current Value (LTV)

# **Current LTV Distribution**



### 13. Loan to Mortgage Inscription Ratio (LTM)

### Loan To Mortgage Inscription Distribution



### Distribution of Average Life to Final Maturity



### 15. Distribution of Average Life To Interest Reset Date (at 0% CPR)

### Distribution of Average Life To Interest Reset Date



# **Cover Pool Performance**

Portfolio Cut-off Date 31/07/2019

# 1. Delinquencies (at cut-off date)

|              | In EUR           | In %     | In number of loans | In %     |
|