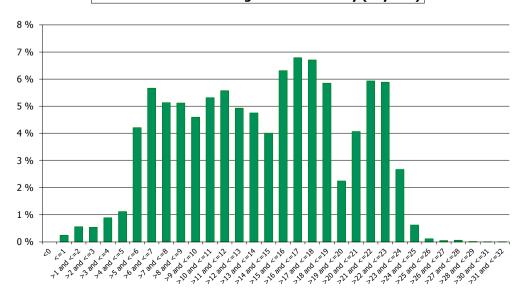

| 2.22 %   | 1,008              | 2.59 %   |
| >1 and <=2        | 17,846,450.91    | 0.61 %   | 144                | 0.37 %   |
| >2 and <=3        | 13,952,250.94    | 0.48 %   | 171                | 0.44 %   |
| >3 and <=4        | 11,381,380.42    | 0.39 %   | 98                 | 0.25 %   |
| >4 and <=5        | 3,764,602.17     | 0.13 %   | 42                 | 0.11 %   |
| >7 and <=8        | 2,468,743.78     | 0.08 %   | 38                 | 0.10 %   |
|                   | 2,926,655,236.74 | 100.00 % | 38,848             | 100.00 % |

### **Straticifation Tables**

Portfolio Cut-off Date 31/07/2019

### 1. Geographic distribution



### 2. Seasoning

### Distribution per Seasoning



### 3. Remaining term to maturity

### **Distribution of Remaining Term to Maturity (in years)**



### 4. Original term to maturity

### Distribution of Initial Term (in years)



### 5. Origination Year

### **Distribution Origination Year**



### 6. Outstanding Loan Balance by Borrower

### Outstanding Loan Balance by Borrower



### 7. Interest Rate



### 8. Interest Rate Type

### **Distribution per Interest Type**



### 9. Next Reset Date



### 10. Interest Payment Frequency

### **Distribution per Interest Payment Frequency**



# **Distribution per Repayment Type**



### 12. Current Loan to Current Value (LTV)

# **Current LTV Distribution**



### 13. Loan to Mortgage Inscription Ratio (LTM)

### Loan To Mortgage Inscription Distribution



### Distribution of Average Life to Final Maturity



### 15. Distribution of Average Life To Interest Reset Date (at 0% CPR)

### Di