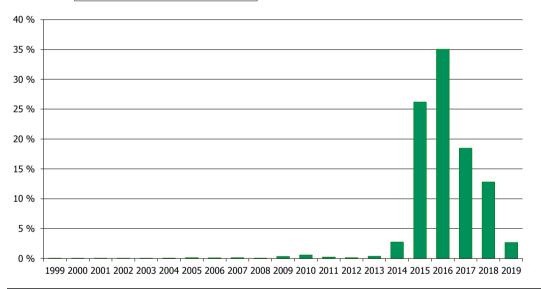

| 13,952,250.94    | 0.48 %   | 171                | 0.44 %   |
| >3 and <=4        | 11,381,380.42    | 0.39 %   | 98                 | 0.25 %   |
| >4 and <=5        | 3,764,602.17     | 0.13 %   | 42                 | 0.11 %   |
| >7 and <=8        | 2,468,743.78     | 0.08 %   | 38                 | 0.10 %   |
|                   | 2,926,655,236.74 | 100.00 % | 38,848             | 100.00 % |

### **Straticifation Tables**

Portfolio Cut-off Date 31/07/2019

### 1. Geographic distribution



### 2. Seasoning

### Distribution per Seasoning



### 3. Remaining term to maturity

### **Distribution of Remaining Term to Maturity (in years)**



### 4. Original term to maturity

### Distribution of Initial Term (in years)



### 5. Origination Year

### **Distribution Origination Year**



### 6. Outstanding Loan Balance by Borrower

### Outstanding Loan Balance by Borrower



### 7. Interest Rate



### 8. Interest Rate Type

### **Distribution per Interest Type**



### 9. Next Reset Date



### 10. Interest Payment Frequency

### **Distribution per Interest Payment Frequency**



# **Distribution per Repayment Type**



### 12. Current Loan to Current Value (LTV)

# **Current LTV Distribution**



### 13. Loan to Mortgage Inscription Ratio (LTM)

### Loan To Mortgage Inscription Distribution



### Distribution of Average Life to Final Maturity



### 15. Distribution of Average Life To Interest Reset Date (at 0% CPR)

### Distribution of Average Life To Interest Reset Date



# **Cover Pool Performance**

Portfolio Cut-off Date 31/07/2019

# 1. Delinquencies (at cut-of