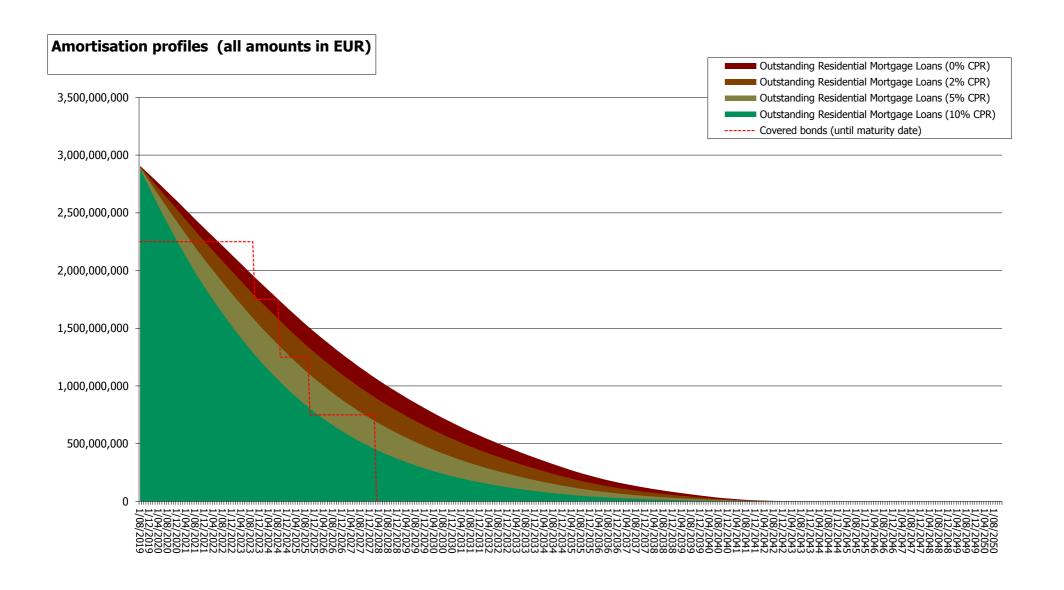

| 0               | 0               | 0               |
| 1/10/2050 | 375 | 1,104           | 591             | 231             | 48              |
| 1/09/2050 | 374 | 2,204           | 1,182           | 464             | 98              |
| 1/08/2050 | 373 | 3,300           | 1,772           | 697             | 147             |
| 1/07/2050 | 372 | 4,391           | 2,362           | 932             | 198             |
| 1/06/2050 | 371 | 5,479           | 2,952           | 1,167           | 249             |
| 1/05/2050 | 370 | 6,561           | 3,541           | 1,404           | 300             |
| 1/04/2050 | 369 | 7,711           | 4,169           | 1,657           | 356             |
| 1/03/2050 | 368 | 8,856           | 4,796           | 1,911           | 412             |





### E. Harmonised Transparency Template - Optional ECB - ECAIs Data Disclosure

HTT 2019

# Reporting in Domestic Currency [Please insert currency] CONTENT OF TAB E 1. Additional information on the programme 2. Additional information on the swaps 3. Additional information on the asset distribution

E.2.1.4 E.2.1.5 E.2.1.6 E.2.1.7 E.2.1.8 E.2.1.9 E.2.1.10 E.2.1.11 E.2.1.12 E.2.1.13 E.2.1.14 E.2.1.15 E.2.1.16 E.2.1.17 E.2.1.18 E.2.1.19 E.2.1.20 E.2.1.21 E.2.1.22 E.2.1.23 E.2.1.24 E.2.1.25 OE.2.1.1 OE.2.1.2 OE.2.1.3 OE.2.1.4 OE.2.1.5 OE.2.1.6 OE.2.1.7 OE.2.1.8 OE.2.1.9 OE.2.1.10 OE.2.1.11 OE.2.1.12 OE.2.1.13

| Field    | A Additional Commentary and the assessment |                                                  |                                |              |  |
|----------|----------