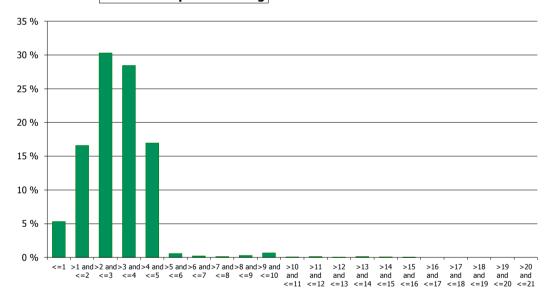

,812,144,684.52 | 96.09 %  | 37,347             | 96.14 %  |
| >=0 and <=1       | 65,097,124.00    | 2.22 %   | 1,008              | 2.59 %   |
| >1 and <=2        | 17,846,450.91    | 0.61 %   | 144                | 0.37 %   |
| >2 and <=3        | 13,952,250.94    | 0.48 %   | 171                | 0.44 %   |
| >3 and <=4        | 11,381,380.42    | 0.39 %   | 98                 | 0.25 %   |
| >4 and <=5        | 3,764,602.17     | 0.13 %   | 42                 | 0.11 %   |
| >7 and <=8        | 2,468,743.78     | 0.08 %   | 38                 | 0.10 %   |
|                   | 2,926,655,236.74 | 100.00 % | 38,848             | 100.00 % |

### **Straticifation Tables**

Portfolio Cut-off Date 31/07/2019

### 1. Geographic distribution



### 2. Seasoning

### Distribution per Seasoning



### 3. Remaining term to maturity

### **Distribution of Remaining Term to Maturity (in years)**



### 4. Original term to maturity

### Distribution of Initial Term (in years)



### 5. Origination Year

### **Distribution Origination Year**



### 6. Outstanding Loan Balance by Borrower

### Outstanding Loan Balance by Borrower



### 7. Interest Rate



### 8. Interest Rate Type

### **Distribution per Interest Type**



### 9. Next Reset Date



### 10. Interest Payment Frequency

### **Distribution per Interest Payment Frequency**



# **Distribution per Repayment Type**



### 12. Current Loan to Current Value (LTV)

# **Current LTV Distribution**



### 13. Loan to Mortgage Inscription Ratio (LTM)

### Loan To Mortgage Inscription Distribution



### Distribution of Average Life