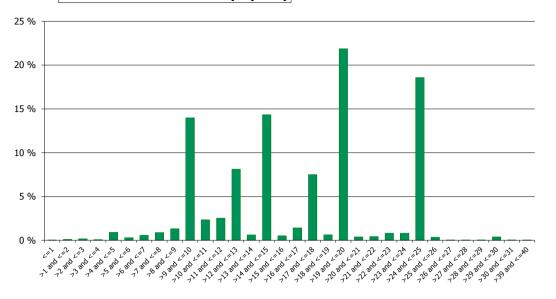

| 0.61 %   | 144                | 0.37 %   |
| >2 and <=3        | 13,952,250.94    | 0.48 %   | 171                | 0.44 %   |
| >3 and <=4        | 11,381,380.42    | 0.39 %   | 98                 | 0.25 %   |
| >4 and <=5        | 3,764,602.17     | 0.13 %   | 42                 | 0.11 %   |
| >7 and <=8        | 2,468,743.78     | 0.08 %   | 38                 | 0.10 %   |
|                   | 2,926,655,236.74 | 100.00 % | 38,848             | 100.00 % |

### **Straticifation Tables**

Portfolio Cut-off Date 31/07/2019

### 1. Geographic distribution



### 2. Seasoning

### Distribution per Seasoning



### 3. Remaining term to maturity

### **Distribution of Remaining Term to Maturity (in years)**



### 4. Original term to maturity

### Distribution of Initial Term (in years)



### 5. Origination Year

### **Distribution Origination Year**



### 6. Outstanding Loan Balance by Borrower

### Outstanding Loan Balance by Borrower



### 7. Interest Rate



### 8. Interest Rate Type

### **Distribution per Interest Type**



### 9. Next Reset Date



### 10. Interest Payment Frequency

### **Distribution per Interest Payment Frequency**



# **Distribution per Repayment Type**



### 12. Current Loan to Current Value (LTV)

# **Current LTV Distribution**



### 13. Loan to Mortgage Inscription Ratio (LTM)

### Loan To Mortgage Inscription Distribution



### Distribution of Average Life to Final Maturity



### 15. Distribution of Average Life To Interest Reset Date (at 0% CPR)

### Distribution of Average Life To Interest Reset Date



# **Cover Pool Performance**