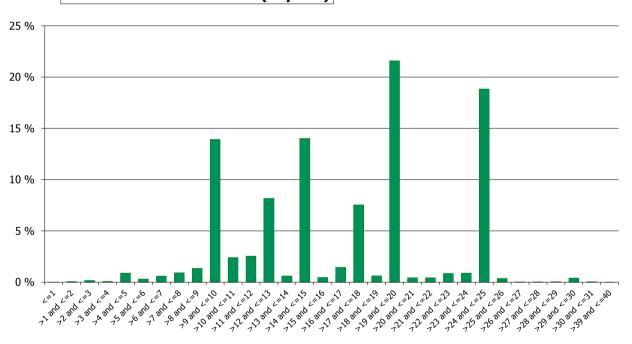

5 %   | 139                | 0.36 %   |
| >2 and <=3        | 12,454,236.90    | 0.43 %   | 143                | 0.37 %   |
| >3 and <=4        | 11,271,949.40    | 0.39 %   | 98                 | 0.26 %   |
| >4 and <=5        | 4,992,485.81     | 0.17 %   | 52                 | 0.14 %   |
| >7 and <=8        | 1,794,479.73     | 0.06 %   | 27                 | 0.07 %   |
|                   | 2,926,477,225.40 | 100.00 % | 38,425             | 100.00 % |

#### **Straticifation Tables**

Portfolio Cut-off Date 31/05/2019

#### 1. Geographic distribution



#### 2. Seasoning

## **Distribution per Seasoning**



#### 3. Remaining term to maturity

#### Distribution of Remaining Term to Maturity (in years)



#### 4. Original term to maturity

## **Distribution of Initial Term (in years)**



5. Origination Year

## **Distribution Origination Year**



#### 6. Outstanding Loan Balance by Borrower



#### 7. Interest Rate



#### 8. Interest Rate Type

#### **Distribution per Interest Type**



#### 9. Next Reset Date



#### 10. Interest Payment Frequency

## **Distribution per Interest Payment Frequency**



#### 11. Repayment Type

#### **Distribution per Repayment Type**



#### 12. Current Loan to Current Value (LTV)

#### **Current LTV Distribution**



#### 13. Loan to Mortgage Inscription Ratio (LTM)

## **Loan To Mortgage Inscription Distribution**



## Distribution of Average Life to Final Maturity



#### 15. Distribution of Average Life To Interest Reset Date (at 0% CPR)

## **Distribution of Average Life To Interest Reset Date**



## **Cover Pool Performance**