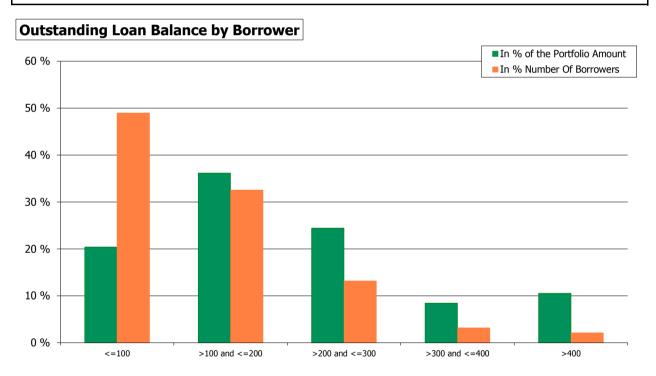

| 0.37 %   |
| >3 and <=4        | 11,271,949.40    | 0.39 %   | 98                 | 0.26 %   |
| >4 and <=5        | 4,992,485.81     | 0.17 %   | 52                 | 0.14 %   |
| >7 and <=8        | 1,794,479.73     | 0.06 %   | 27                 | 0.07 %   |
|                   | 2,926,477,225.40 | 100.00 % | 38,425             | 100.00 % |

#### **Straticifation Tables**

Portfolio Cut-off Date 31/05/2019

#### 1. Geographic distribution



#### 2. Seasoning

## **Distribution per Seasoning**



#### 3. Remaining term to maturity

#### Distribution of Remaining Term to Maturity (in years)



#### 4. Original term to maturity

## **Distribution of Initial Term (in years)**



5. Origination Year

## **Distribution Origination Year**



#### 6. Outstanding Loan Balance by Borrower



#### 7. Interest Rate



#### 8. Interest Rate Type

#### **Distribution per Interest Type**



#### 9. Next Reset Date



#### 10. Interest Payment Frequency

## **Distribution per Interest Payment Frequency**



#### 11. Repayment Type

#### **Distribution per Repayment Type**



#### 12. Current Loan to Current Value (LTV)

#### **Current LTV Distribution**



#### 13. Loan to Mortgage Inscription Ratio (LTM)

## **Loan To Mortgage Inscription Distribution**



## Distribution of Average Life to Final Maturity



#### 15. Distribution of Average Life To Interest Reset Date (at 0% CPR)

## **Distribution of Average Life To Interest Reset Date**



## **Cover Pool Performance**

Portfolio Cut-off Date 31/05/2019

## 1. Delinquencies (at cut-off date)

|              | In EUR           |