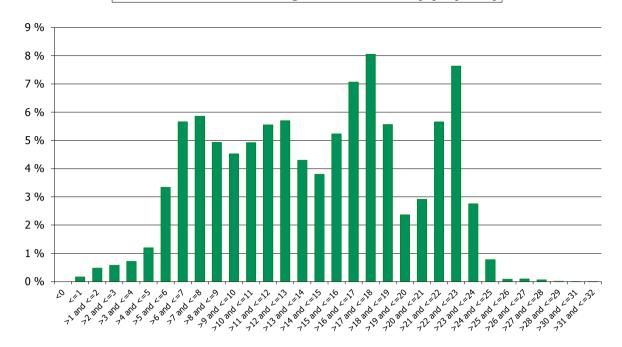

26 %   | 1,023              | 2.66 %   |
| >1 and <=2        | 13,208,508.57    | 0.45 %   | 139                | 0.36 %   |
| >2 and <=3        | 12,454,236.90    | 0.43 %   | 143                | 0.37 %   |
| >3 and <=4        | 11,271,949.40    | 0.39 %   | 98                 | 0.26 %   |
| >4 and <=5        | 4,992,485.81     | 0.17 %   | 52                 | 0.14 %   |
| >7 and <=8        | 1,794,479.73     | 0.06 %   | 27                 | 0.07 %   |
|                   | 2,926,477,225.40 | 100.00 % | 38,425             | 100.00 % |

#### **Straticifation Tables**

Portfolio Cut-off Date 31/05/2019

#### 1. Geographic distribution



#### 2. Seasoning

## **Distribution per Seasoning**



#### 3. Remaining term to maturity

#### Distribution of Remaining Term to Maturity (in years)



#### 4. Original term to maturity

## **Distribution of Initial Term (in years)**



5. Origination Year

## **Distribution Origination Year**



#### 6. Outstanding Loan Balance by Borrower



#### 7. Interest Rate



#### 8. Interest Rate Type

#### **Distribution per Interest Type**



#### 9. Next Reset Date



#### 10. Interest Payment Frequency

## **Distribution per Interest Payment Frequency**



#### 11. Repayment Type

#### **Distribution per Repayment Type**



#### 12. Current Loan to Current Value (LTV)

#### **Current LTV Distribution**



#### 13. Loan to Mortgage Inscription Ratio (LTM)

## **Loan To Mortgage Inscription Distribution**



## Distribution of Average Life to Final Maturity



#### 15. Distribution of Average Life To Interest Reset Date (at 0% CPR)

## **Dis