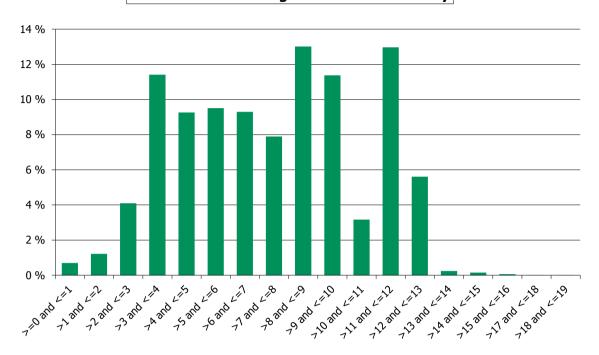

ining term to maturity

#### Distribution of Remaining Term to Maturity (in years)



#### 4. Original term to maturity

## **Distribution of Initial Term (in years)**



5. Origination Year

## **Distribution Origination Year**



#### 6. Outstanding Loan Balance by Borrower



#### 7. Interest Rate



#### 8. Interest Rate Type

#### **Distribution per Interest Type**



#### 9. Next Reset Date



#### 10. Interest Payment Frequency

## **Distribution per Interest Payment Frequency**



#### 11. Repayment Type

#### **Distribution per Repayment Type**



#### 12. Current Loan to Current Value (LTV)

#### **Current LTV Distribution**



#### 13. Loan to Mortgage Inscription Ratio (LTM)

## **Loan To Mortgage Inscription Distribution**



## Distribution of Average Life to Final Maturity



#### 15. Distribution of Average Life To Interest Reset Date (at 0% CPR)

## **Distribution of Average Life To Interest Reset Date**



## **Cover Pool Performance**

Portfolio Cut-off Date 31/05/2019

## 1. Delinquencies (at cut-off date)

|              | In EUR           | ln %     | In number of loans | In %     |
|--------------|------------------|----------|--------------------|----------|
| Performing   | 2,921,234,729.65 | 99.82 %  | 38,370             | 99.86 %  |
| 0 - 30 Days  | 3,914,932.54     | 0.13 %   | 42                 | 0.11 %   |
| 30 - 60 Days | 792,204.29       | 0.03 %   | 9                  | 0.02 %   |
| 60 - 90 Days | 203,512.24       | 0.01 %   | 2                  | 0.01 %   |
| > 90 Days    | 331,846.68       | 0.01 %   | 2                  | 0.01 %   |
| To