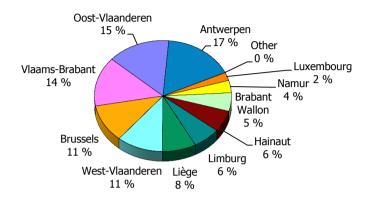

--------------|----------|
| Fixed To Maturity | 2,816,510,380.69 | 96.24 %  | 36,943             | 96.14 %  |
| >=0 and <=1       | 66,245,184.30    | 2.26 %   | 1,023              | 2.66 %   |
| >1 and <=2        | 13,208,508.57    | 0.45 %   | 139                | 0.36 %   |
| >2 and <=3        | 12,454,236.90    | 0.43 %   | 143                | 0.37 %   |
| >3 and <=4        | 11,271,949.40    | 0.39 %   | 98                 | 0.26 %   |
| >4 and <=5        | 4,992,485.81     | 0.17 %   | 52                 | 0.14 %   |
| >7 and <=8        | 1,794,479.73     | 0.06 %   | 27                 | 0.07 %   |
|                   | 2,926,477,225.40 | 100.00 % | 38,425             | 100.00 % |

#### **Straticifation Tables**

Portfolio Cut-off Date 31/05/2019

#### 1. Geographic distribution



#### 2. Seasoning

## **Distribution per Seasoning**



#### 3. Remaining term to maturity

#### Distribution of Remaining Term to Maturity (in years)



#### 4. Original term to maturity

## **Distribution of Initial Term (in years)**



5. Origination Year

## **Distribution Origination Year**



#### 6. Outstanding Loan Balance by Borrower



#### 7. Interest Rate



#### 8. Interest Rate Type

#### **Distribution per Interest Type**



#### 9. Next Reset Date



#### 10. Interest Payment Frequency

## **Distribution per Interest Payment Frequency**



#### 11. Repayment Type

#### **Distribution per Repayment Type**



#### 12. Current Loan to Current Value (LTV)

#### **Current LTV Distribution**



#### 13. Loan to Mortgage Inscription Ratio (LTM)

## **Loan To Mortgage Inscription