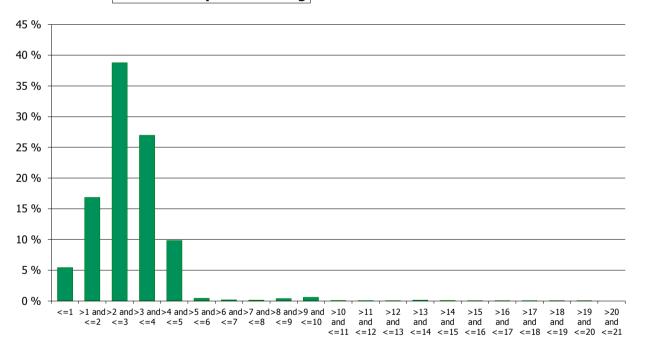

10,380.69 | 96.24 %  | 36,943             | 96.14 %  |
| >=0 and <=1       | 66,245,184.30    | 2.26 %   | 1,023              | 2.66 %   |
| >1 and <=2        | 13,208,508.57    | 0.45 %   | 139                | 0.36 %   |
| >2 and <=3        | 12,454,236.90    | 0.43 %   | 143                | 0.37 %   |
| >3 and <=4        | 11,271,949.40    | 0.39 %   | 98                 | 0.26 %   |
| >4 and <=5        | 4,992,485.81     | 0.17 %   | 52                 | 0.14 %   |
| >7 and <=8        | 1,794,479.73     | 0.06 %   | 27                 | 0.07 %   |
|                   | 2,926,477,225.40 | 100.00 % | 38,425             | 100.00 % |

#### **Straticifation Tables**

Portfolio Cut-off Date 31/05/2019

#### 1. Geographic distribution



#### 2. Seasoning

## **Distribution per Seasoning**



#### 3. Remaining term to maturity

#### Distribution of Remaining Term to Maturity (in years)



#### 4. Original term to maturity

## **Distribution of Initial Term (in years)**



5. Origination Year

## **Distribution Origination Year**



#### 6. Outstanding Loan Balance by Borrower



#### 7. Interest Rate



#### 8. Interest Rate Type

#### **Distribution per Interest Type**



#### 9. Next Reset Date



#### 10. Interest Payment Frequency

## **Distribution per Interest Payment Frequency**



#### 11. Repayment Type

#### **Distribution per Repayment Type**



#### 12. Current Loan to Current Value (LTV)

#### **Current LTV Distribution**



#### 13. Loan to Mortgage Inscription Ratio (LTM)

## **Loan To Mortgage Inscription Distribution**



## Distribution of Average Life to Fi