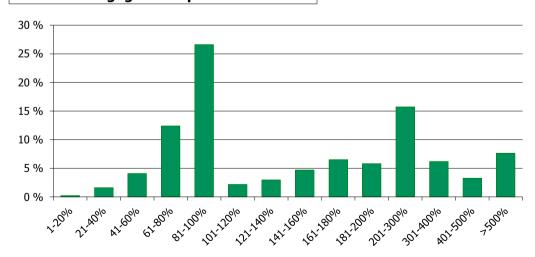

ng

## **Distribution per Seasoning**



#### 3. Remaining term to maturity

#### Distribution of Remaining Term to Maturity (in years)



#### 4. Original term to maturity

## **Distribution of Initial Term (in years)**



5. Origination Year

## **Distribution Origination Year**



#### 6. Outstanding Loan Balance by Borrower



#### 7. Interest Rate



#### 8. Interest Rate Type

#### **Distribution per Interest Type**



#### 9. Next Reset Date



#### 10. Interest Payment Frequency

## **Distribution per Interest Payment Frequency**



#### 11. Repayment Type

#### **Distribution per Repayment Type**



#### 12. Current Loan to Current Value (LTV)

#### **Current LTV Distribution**



#### 13. Loan to Mortgage Inscription Ratio (LTM)

## **Loan To Mortgage Inscription Distribution**



## Distribution of Average Life to Final Maturity



#### 15. Distribution of Average Life To Interest Reset Date (at 0% CPR)

## **Distribution of Average Life To Interest Reset Date**



## **Cover Pool Performance**

Portfolio Cut-off Date 31/05/2019

## 1. Delinquencies (at cut-off date)

|              | In EUR           | ln %     | In number of loans | In %     |
|--------------|------------------|----------|--------------------|----------|
| Performing   | 2,921,234,729.65 | 99.82 %  | 38,370             | 99.86 %  |
| 0 - 30 Days  | 3,914,932.54     | 0.13 %   | 42                 | 0.11 %   |
| 30 - 60 Days | 792,204.29       | 0.03 %   | 9                  | 0.02 %   |
| 60 - 90 Days | 203,512.24       | 0.01 %   | 2                  | 0.01 %   |
| > 90 Days    | 331,846.68