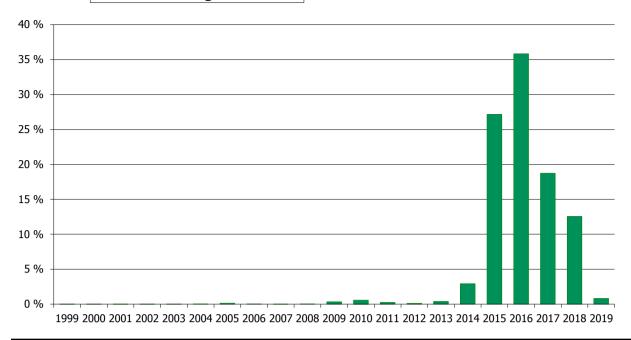

12,454,236.90    | 0.43 %   | 143                | 0.37 %   |
| >3 and <=4        | 11,271,949.40    | 0.39 %   | 98                 | 0.26 %   |
| >4 and <=5        | 4,992,485.81     | 0.17 %   | 52                 | 0.14 %   |
| >7 and <=8        | 1,794,479.73     | 0.06 %   | 27                 | 0.07 %   |
|                   | 2,926,477,225.40 | 100.00 % | 38,425             | 100.00 % |

#### **Straticifation Tables**

Portfolio Cut-off Date 31/05/2019

#### 1. Geographic distribution



#### 2. Seasoning

## **Distribution per Seasoning**



#### 3. Remaining term to maturity

#### Distribution of Remaining Term to Maturity (in years)



#### 4. Original term to maturity

## **Distribution of Initial Term (in years)**



5. Origination Year

## **Distribution Origination Year**



#### 6. Outstanding Loan Balance by Borrower



#### 7. Interest Rate



#### 8. Interest Rate Type

#### **Distribution per Interest Type**



#### 9. Next Reset Date



#### 10. Interest Payment Frequency

## **Distribution per Interest Payment Frequency**



#### 11. Repayment Type

#### **Distribution per Repayment Type**



#### 12. Current Loan to Current Value (LTV)

#### **Current LTV Distribution**



#### 13. Loan to Mortgage Inscription Ratio (LTM)

## **Loan To Mortgage Inscription Distribution**



## Distribution of Average Life to Final Maturity



#### 15. Distribution of Average Life To Interest Reset Date (at 0% CPR)

## **Distribution of Average Life To Interest Reset Date**



## **Cover Pool Performance**

Portfolio Cut-off Date 31/05/2019

## 1. Delinquencies (at cu