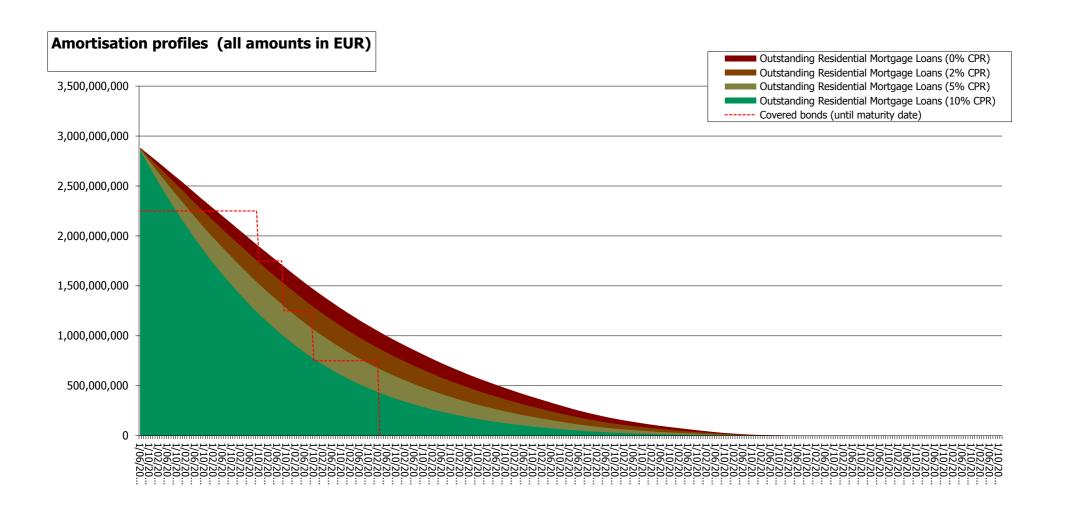

D4. Tests Royal Decree

D5. Cover Pool Summary

D6. Stratification Tables

D7. Stratification Graphs

D8. Performance

D9. Amortisation

E. Optional ECB-ECAIs data