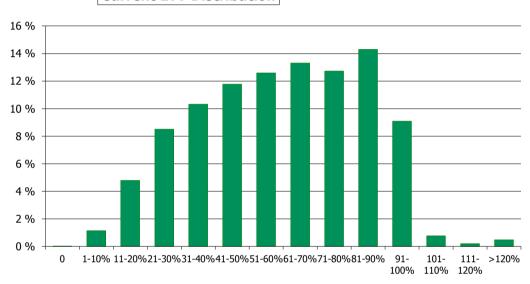

ifation Tables**

Portfolio Cut-off Date 31/05/2019

#### 1. Geographic distribution



#### 2. Seasoning

## **Distribution per Seasoning**



#### 3. Remaining term to maturity

#### Distribution of Remaining Term to Maturity (in years)



#### 4. Original term to maturity

## **Distribution of Initial Term (in years)**



5. Origination Year

## **Distribution Origination Year**



#### 6. Outstanding Loan Balance by Borrower



#### 7. Interest Rate



#### 8. Interest Rate Type

#### **Distribution per Interest Type**



#### 9. Next Reset Date



#### 10. Interest Payment Frequency

## **Distribution per Interest Payment Frequency**



#### 11. Repayment Type

#### **Distribution per Repayment Type**



#### 12. Current Loan to Current Value (LTV)

#### **Current LTV Distribution**



#### 13. Loan to Mortgage Inscription Ratio (LTM)

## **Loan To Mortgage Inscription Distribution**



## Distribution of Average Life to Final Maturity



#### 15. Distribution of Average Life To Interest Reset Date (at 0% CPR)

## **Distribution of Average Life To Interest Reset Date**



## **Cover Pool Performance**

Portfolio Cut-off Date 31/05/2019

## 1. Delinquencies (at cut-off date)

|              | In EUR           | ln %     | In number of loans | In %     |
|--------------|------------------|----------|--------------------|----------|
| Performing   | 2,921,234,729.65 | 99.82 %  | 38,370             | 99.86 %  |
| 0 - 30 Days  | 3,914,932.54     | 0.13 %   | 42                 | 0.11 %   |
| 30 - 60 Days | 792,204.29       | 0.03 %   | 9                  | 0.02 %   |
| 60 -