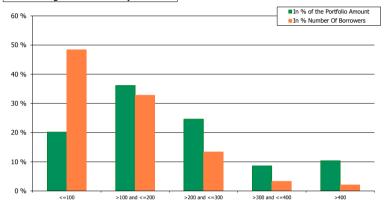

872,914.16    | 0.37 %   | 97                 | 0.25 %   |
| >4 and <=5        | 5,741,318.41     | 0.20 %   | 57                 | 0.15 %   |
| >7 and <=8        | 1,359,506.49     | 0.05 %   | 21                 | 0.06 %   |
|                   | 2,926,073,167.89 | 100.00 % | 38,099             | 100.00 % |

## Straticifation Tables

Portfolio Cut-off Date 31/03/2019

1. Geographic distribution



## 2. Seasoning

# 

## 3. Remaining term to maturity

# Distribution of Remaining Term to Maturity (in years)



## 4. Original term to maturity

## Distribution of Initial Term (in years)



# Distribution Origination Year 40 % 35 % 30 % 25 % 20 % 15 % 10 % 5 % 0 % See the thirty her this thirty her thirty her

6. Outstanding Loan Balance by Borrower

## Outstanding Loan Balance by Borrower



7. Interest Rate



8. Interest Rate Type

# Distribution per Interest Type



# 9. Next Reset Date



## Distribution per Interest Payment Frequency



## 11. Repayment Type

## Distribution per Repayment Type



## 12. Current Loan to Current Value (LTV)

## **Current LTV Distribution**



## 13. Loan to Mortgage Inscription Ratio (LTM)

## Loan To Mortgage Inscription Distribution



# 14. Distribution of Average Life to Final Maturity (at 0% CPR)

# Distribution of Average Life to Final Maturity



15. Distribution of Average Life To Interest Reset Date (at 0% CPR)

# Distribution of Average Life To Interest Reset Date



# **Cover Pool Performance**

Portfolio Cut-off Date 31/03/2019

# 1. Delinquencies (at cut-off date)

|              | In EUR           | In %     | In number of l