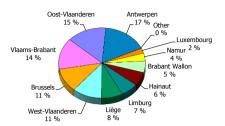

----|--------------------|----------|
| Fixed To Maturity | 2,816,476,646.07 | 96.25 %  | 36,624             | 96.13 %  |
| >=0 and <=1       | 68,416,730.74    | 2.34 %   | 1,047              | 2.75 %   |
| >1 and <=2        | 13,759,971.73    | 0.47 %   | 143                | 0.38 %   |
| >2 and <=3        | 9,446,080.29     | 0.32 %   | 110                | 0.29 %   |
| >3 and <=4        | 10,872,914.16    | 0.37 %   | 97                 | 0.25 %   |
| >4 and <=5        | 5,741,318.41     | 0.20 %   | 57                 | 0.15 %   |
| >7 and <=8        | 1,359,506.49     | 0.05 %   | 21                 | 0.06 %   |
|                   | 2,926,073,167.89 | 100.00 % | 38,099             | 100.00 % |

## Straticifation Tables

Portfolio Cut-off Date 31/03/2019

1. Geographic distribution



## 2. Seasoning

# 

## 3. Remaining term to maturity

# Distribution of Remaining Term to Maturity (in years)



## 4. Original term to maturity

## Distribution of Initial Term (in years)



# Distribution Origination Year 40 % 35 % 30 % 25 % 20 % 15 % 10 % 5 % 0 % See the thirty her this thirty her thirty her

6. Outstanding Loan Balance by Borrower

## Outstanding Loan Balance by Borrower



7. Interest Rate



8. Interest Rate Type

# Distribution per Interest Type



# 9. Next Reset Date



## Distribution per Interest Payment Frequency



## 11. Repayment Type

## Distribution per Repayment Type



## 12. Current Loan to Current Value (LTV)

## **Current LTV Distribution**



## 13. Loan to Mortgage Inscription Ratio (LTM)

## Loan To Mortgage Inscription Distribution



# 14. Dis