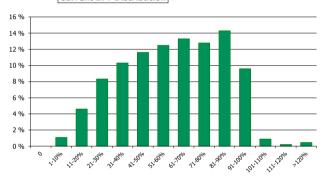

| 100.00 % |

## Straticifation Tables

Portfolio Cut-off Date 31/03/2019

1. Geographic distribution



## 2. Seasoning

# 

## 3. Remaining term to maturity

# Distribution of Remaining Term to Maturity (in years)



## 4. Original term to maturity

## Distribution of Initial Term (in years)



# Distribution Origination Year 40 % 35 % 30 % 25 % 20 % 15 % 10 % 5 % 0 % See the thirty her this thirty her thirty her

6. Outstanding Loan Balance by Borrower

## Outstanding Loan Balance by Borrower



7. Interest Rate



8. Interest Rate Type

# Distribution per Interest Type



# 9. Next Reset Date



## Distribution per Interest Payment Frequency



## 11. Repayment Type

## Distribution per Repayment Type



## 12. Current Loan to Current Value (LTV)

## **Current LTV Distribution**



## 13. Loan to Mortgage Inscription Ratio (LTM)

## Loan To Mortgage Inscription Distribution



# 14. Distribution of Average Life to Final Maturity (at 0% CPR)

# Distribution of Average Life to Final Maturity



15. Distribution of Average Life To Interest Reset Date (at 0% CPR)

# Distribution of Average Life To Interest Reset Date



# **Cover Pool Performance**

Portfolio Cut-off Date 31/03/2019

# 1. Delinquencies (at cut-off date)

|              | In EUR           | In %     | In number of loans | In %     |
|--------------|------------------|----------|--------------------|----------|
| Performing   | 2,920,858,686.33 | 99.82 %  | 38,048             | 99.87 %  |
| 0 - 30 Days  | 4,173,512.51     | 0.14 %   | 41                 | 0.11 %   |
| 30 - 60 Days | 857,940.02       | 0.