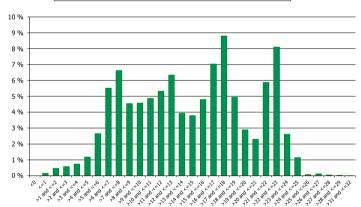

13 %  |
| >=0 and <=1       | 68,416,730.74    | 2.34 %   | 1,047              | 2.75 %   |
| >1 and <=2        | 13,759,971.73    | 0.47 %   | 143                | 0.38 %   |
| >2 and <=3        | 9,446,080.29     | 0.32 %   | 110                | 0.29 %   |
| >3 and <=4        | 10,872,914.16    | 0.37 %   | 97                 | 0.25 %   |
| >4 and <=5        | 5,741,318.41     | 0.20 %   | 57                 | 0.15 %   |
| >7 and <=8        | 1,359,506.49     | 0.05 %   | 21                 | 0.06 %   |
|                   | 2,926,073,167.89 | 100.00 % | 38,099             | 100.00 % |

## Straticifation Tables

Portfolio Cut-off Date 31/03/2019

1. Geographic distribution



## 2. Seasoning

# 

## 3. Remaining term to maturity

# Distribution of Remaining Term to Maturity (in years)



## 4. Original term to maturity

## Distribution of Initial Term (in years)



# Distribution Origination Year 40 % 35 % 30 % 25 % 20 % 15 % 10 % 5 % 0 % See the thirty her this thirty her thirty her

6. Outstanding Loan Balance by Borrower

## Outstanding Loan Balance by Borrower



7. Interest Rate



8. Interest Rate Type

# Distribution per Interest Type



# 9. Next Reset Date



## Distribution per Interest Payment Frequency



## 11. Repayment Type

## Distribution per Repayment Type



## 12. Current Loan to Current Value (LTV)

## **Current LTV Distribution**



## 13. Loan to Mortgage Inscription Ratio (LTM)

## Loan To Mortgage Inscription Distribution



# 14. Distribution of Average Life to Final Maturity (at 0% CPR)

# Distribution of Average Life to Final Maturity



15. D