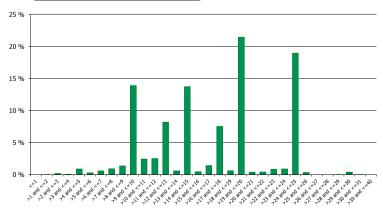

| 2.75 %   |
| >1 and <=2        | 13,759,971.73    | 0.47 %   | 143                | 0.38 %   |
| >2 and <=3        | 9,446,080.29     | 0.32 %   | 110                | 0.29 %   |
| >3 and <=4        | 10,872,914.16    | 0.37 %   | 97                 | 0.25 %   |
| >4 and <=5        | 5,741,318.41     | 0.20 %   | 57                 | 0.15 %   |
| >7 and <=8        | 1,359,506.49     | 0.05 %   | 21                 | 0.06 %   |
|                   | 2,926,073,167.89 | 100.00 % | 38,099             | 100.00 % |

## Straticifation Tables

Portfolio Cut-off Date 31/03/2019

1. Geographic distribution



## 2. Seasoning

# 

## 3. Remaining term to maturity

# Distribution of Remaining Term to Maturity (in years)



## 4. Original term to maturity

## Distribution of Initial Term (in years)



# Distribution Origination Year 40 % 35 % 30 % 25 % 20 % 15 % 10 % 5 % 0 % See the thirty her this thirty her thirty her

6. Outstanding Loan Balance by Borrower

## Outstanding Loan Balance by Borrower



7. Interest Rate



8. Interest Rate Type

# Distribution per Interest Type



# 9. Next Reset Date



## Distribution per Interest Payment Frequency



## 11. Repayment Type

## Distribution per Repayment Type



## 12. Current Loan to Current Value (LTV)

## **Current LTV Distribution**



## 13. Loan to Mortgage Inscription Ratio (LTM)

## Loan To Mortgage Inscription Distribution



# 14. Distribution of Average Life to Final Maturity (at 0% CPR)

# Distribution of Average Life to Final Maturity



15. Distribution of Average Life To Interest Reset Date (at 0% CPR)

# Distribution