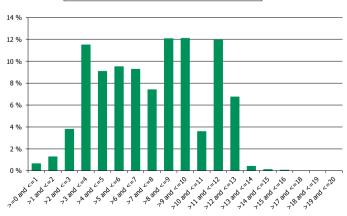

ears)



## 4. Original term to maturity

## Distribution of Initial Term (in years)



# Distribution Origination Year 40 % 35 % 30 % 25 % 20 % 15 % 10 % 5 % 0 % See the thirty her this thirty her thirty her

6. Outstanding Loan Balance by Borrower

## Outstanding Loan Balance by Borrower



7. Interest Rate



8. Interest Rate Type

# Distribution per Interest Type



# 9. Next Reset Date



## Distribution per Interest Payment Frequency



## 11. Repayment Type

## Distribution per Repayment Type



## 12. Current Loan to Current Value (LTV)

## **Current LTV Distribution**



## 13. Loan to Mortgage Inscription Ratio (LTM)

## Loan To Mortgage Inscription Distribution



# 14. Distribution of Average Life to Final Maturity (at 0% CPR)

# Distribution of Average Life to Final Maturity



15. Distribution of Average Life To Interest Reset Date (at 0% CPR)

# Distribution of Average Life To Interest Reset Date



# **Cover Pool Performance**

Portfolio Cut-off Date 31/03/2019

# 1. Delinquencies (at cut-off date)

|              | In EUR           | In %     | In number of loans | In %     |
|--------------|------------------|----------|--------------------|----------|
| Performing   | 2,920,858,686.33 | 99.82 %  | 38,048             | 99.87 %  |
| 0 - 30 Days  | 4,173,512.51     | 0.14 %   | 41                 | 0.11 %   |
| 30 - 60 Days | 857,940.02       | 0.03 %   | 8                  | 0.02 %   |
| 60 - 90 Days | 183,029.03       | 0.01 %   | 2                  | 0.01 %   |
| > 90 Days    |                  |          |                    |          |
| Total        |