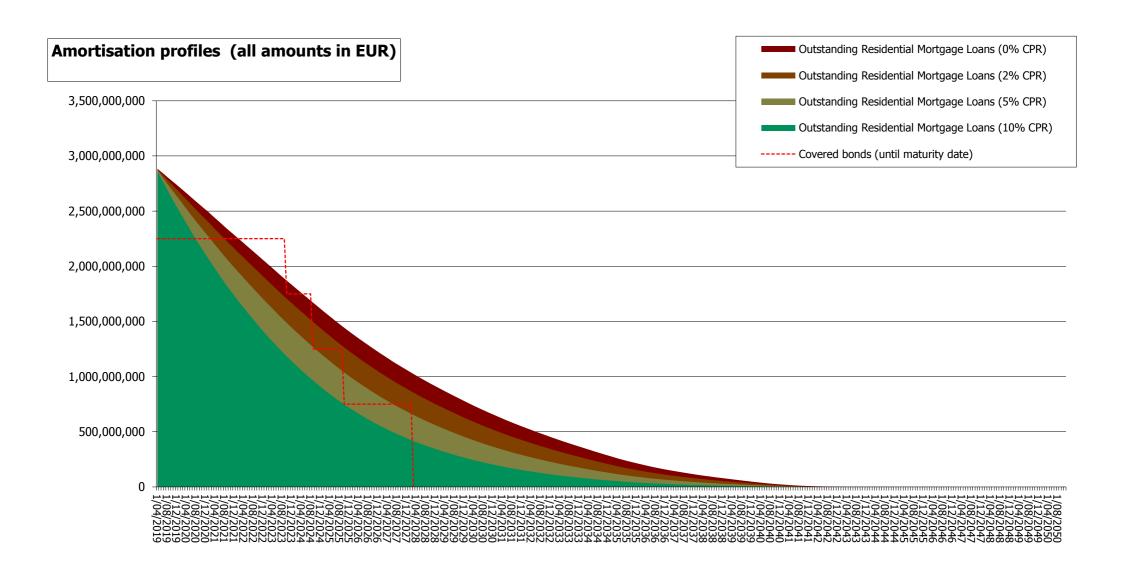

# Covered Bond Label Disclaimer Worksheet A: HTT General Worksheet B1: HTT Mortgage Assets Worksheet C: HTT Harmonised Glossary D1. Front Page D2. Covered Bond Series D3. Ratings D4. Tests Royal Decree D5. Cover Pool Summary D6. Stratification Tables D7. Stratification Graphs D8. Performance D9. Amortisation D10. Amortisation Graph