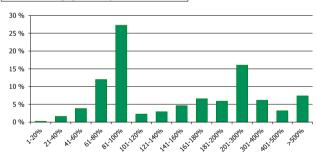

tribution



## 2. Seasoning

# 

## 3. Remaining term to maturity

# Distribution of Remaining Term to Maturity (in years)



## 4. Original term to maturity

## Distribution of Initial Term (in years)



# Distribution Origination Year 40 % 35 % 30 % 25 % 20 % 15 % 10 % 5 % 0 % See the thirty her this thirty her thirty her

6. Outstanding Loan Balance by Borrower

## Outstanding Loan Balance by Borrower



7. Interest Rate



8. Interest Rate Type

# Distribution per Interest Type



# 9. Next Reset Date



## Distribution per Interest Payment Frequency



## 11. Repayment Type

## Distribution per Repayment Type



## 12. Current Loan to Current Value (LTV)

## **Current LTV Distribution**



## 13. Loan to Mortgage Inscription Ratio (LTM)

## Loan To Mortgage Inscription Distribution



# 14. Distribution of Average Life to Final Maturity (at 0% CPR)

# Distribution of Average Life to Final Maturity



15. Distribution of Average Life To Interest Reset Date (at 0% CPR)

# Distribution of Average Life To Interest Reset Date



# **Cover Pool Performance**

Portfolio Cut-off Date 31/03/2019

# 1. Delinquencies (at cut-off date)

|              | In EUR           | In %     | In number of loans | In %     |
|--------------|------------------|----------|--------------------|----------|
| Performing   | 2,920,858,686.33 | 99.82 %  | 38,048             | 99.87 %  |
| 0 - 30 Days  | 4,173,512.51     | 0.14 %   | 41                 | 0.11 %   |
| 30 - 60 Days | 857,940.02       | 0.03 %   | 8                  | 0.02 %   |
| 60 - 90 Days | 183,029.03       | 0.01 %   | 2