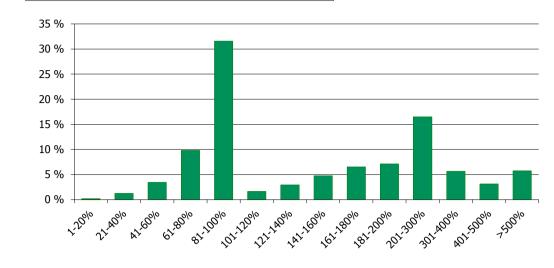

| Field<br>Number                                                                                                                                                                         | 1. Basic Facts                                                                                                                                                                                                                                                                                                 |                                                                                                                               |                                                                                           |                                                                                                                                                             |                                                                                                                            |
|-----------------------------------------------------------------------------------------------------------------------------------------------------------------------------------------|----------------------------------------------------------------------------------------------------------------------------------------------------------------------------------------------------------------------------------------------------------------------------------------------------------------|-------------------------------------------------------------------------------------------------------------------------------|-------------------------------------------------------------------------------------------|-------------------------------------------------------------------------------------------------------------------------------------------------------------|----------------------------------------------------------------------------------------------------------------------------|
| G.1.1.1                                                                                                                                                                                 | Country                                                                                                                                                                                                                                                                                                        | Belgium                                                                                                                       |                                                                                           |                                                                                                                                                             |                                                                                                                            |
| G.1.1.2                                                                                                                                                                                 | Issuer Name                                                                                                                                                                                                                                                                                                    | BNP Paribas Fortis NV/SA                                                                                                      |                                                                                           |                                                                                                                                                             |                                                                                                                            |
|                                                                                                                                                                                         |                                                                                                                                                                                                                                                                                                                | https://www.bnpparibasfortis.com/investors/c                                                                                  | overedbond                                                                                |                                                                                                                                                             |                                                                                                                            |
| G.1.1.3                                                                                                                                                                                 | Link to Issuer's Website                                                                                                                                                                                                                                                                                       | <u></u>                                                                                                                       |                                                                                           |                                                                                                                                                             |                                                                                                                            |
| G.1.1.4                                                                                                                                                                                 | Cut-off date                                                                                                                                                                                                                                                                                                   | 30/04/2018                                                                                                                    |                                                                                           |                                                                                                                                                             |                                                                                                                            |
|                                                                                                                                                                                         | 2. Regulatory Summary                                                                                                                                                                                                                                                                                          |                                                                                                                               |                                                                                           |                                                                                                                                                             |                                                                                                                            |
| G.2.1.1                                                                                                                                                                                 | UCITS Compliance (Y/N)                                                                                                                                                                                                                                                                                         | Y                                                                                                                             |                                                                                           |                                                                                                                                                             |                                                                                                                            |
| G.2.1.2                                                                                                                                                                                 | CRR Compliance (Y/N)                                                                                                                                                                                                                                                                                           | Y                                                                                                                             |                                                                                           |                                                                                                                                                             |                                                                                                                            |
| G.2.1.3                                                                                                                                                                                 | LCR status                                                                                                                                                                                                                                                                                                     | https://www.coveredbondlabel.com/issue                                                                                        | r <u>/131/</u>                                                                            |                                                                                                                                                             |                                                                                                                            |
|                                                                                                                                                                                         | 3. General Cover Pool / Covered Bond Inform                                                                                                                                                                                                                                                                    | ation                                                                                                                         |                                                                                           |                                                                                                                                                             |                                                                                                                            |
|                                                                                                                                                                                         | 1.General Information                                                                                                                                                                                                                                                                                          | Nominal (mn)                                                                                                                  |                                                                                           |                                                                                                                                                             |                                                                                                                            |
| G.3.1.1                                                                                                                                                                                 | Total Cover Assets                                                                                                                                                                                                                                                                                             | 2,282.94                                                                                                                      |                                                                                           |                                                                                                                                                             |                                                                                                                            |
| G.3.1.2                                                                                                                                                                                 | Outstanding Covered Bonds                                                                                                                                                                                                                                                                                      | 1,750.00                                                                                                                      |                                                                                           |                                                                                                                                                             |                                                                                                                            |
|                                                                                                                                                                                         | 2. Over-collateralisation (OC)                                                                                                                                                                                                                                                                                 | Legal / Regulatory                                                                                                            | Actual                                                                                    | Minimum Committed                                                                                                                                           | Purpose                                                                                                                    |
| G.3.2.1                                                                                                                                                                                 | OC (%)                                                                                                                                                                                                                                                                                                         | 5%                                                                                                                            | 30%                                                                                       | 5%                                                                                                                                                          | ND1                                                                                                                        |
|                                                                                                                                                                                         | 3. Cover Pool Composition                                                                                                                                                                                                                                                                                      | Nominal (mn)                                                                                                                  |                                                                                           | % Cover Pool                                                                                                                                                |                                                                                                                            |
| G.3.3.1                                                                                                                                                                                 | Mortgages                                                                                                                                                                                                                                                                                                      | 2,282.94                                                                                                                      |                                                                                           | 99.52%                                                                                                                                                      |                                                                                                                            |
| G.3.3.2                                                                                                                                                                                 | Public Sector                                                                                                                                                                                                                                                                                                  | -                                                                                                                             |                                                                                           | 0.00%                                                                                                                                                       |                                                                                                                            |
| G.3.3.3                                                                                                                                                                                 | Shipping                                                                                                                                                                                                                                                                                                       | -                                                                                                                             |                                                                                           | 0.00%                                                                                                                                                       |                                                                                                                            |
| G.3.3.4                                                                                                                                                                                 | Substitute Assets                                                                                                                                                                                                                                                                                              | 11.00                                                                                                                         |                                                                                           | 0.48%                                                                                                                                                       |                                                                                                                            |
| G.3.3.5                                                                                                                                                                                 | Other                                                                                                                                                                                                                                                                                                          | 0.00                                                                                                                          |                                                                                           | 0.00%                                                                                                                                                       |                                                                                                                            |
| G.3.3.6                                                                                                                                                                                 | A Course Deal Assessmention Deafile                                                                                                                                                                                                                                                                            | Total 2,293.94                                                                                                                | Free added Up an December 2                                                               | 100%                                                                                                                                                        | W Tabal Franciscal Union Deservation                                                                                       |
|                                                                                                                                                                                         | 4. Cover Pool Amortisation Profile                                                                                                                                                                                                                                                                             | Contractual                                                                                                                   | Expected Upon Prepayments                                                                 | % Total Contractual                                                                                                                                         | % Total Expected Upon Prepayments                                                                                          |
|                                                                                                                                                                                         |                                                                                                                                                                                                                                                                                                                |                                                                                                                               |                                                                                           |                                                                                                                                                             |                                                                                                                            |
| G.3.4.1                                                                                                                                                                                 | Weighted Average life (in years)                                                                                                                                                                                                                                                                               | 7.74                                                                                                                          | ND1                                                                                       |                                                                                                                                                             |                                                                                                                            |
| G.3.4.1                                                                                                                                                                                 | Weighted Average life (in years)<br>Residual Life (mn)                                                                                                                                                                                                                                                         | 7.74                                                                                                                          | IUI                                                                                       |                                                                                                                                                             |                                                                                                                            |
| G.3.4.1                                                                                                                                                                                 |                                                                                                                                                                                                                                                                                                                | 7.74                                                                                                                          | IUN                                                                                       |                                                                                                                                                             |                                                                                                                            |
| G.3.4.1<br>G.3.4.2                                                                                                                                                                      | Residual Life (mn)                                                                                                                                                                                                                                                                                             | 9.53                                                                                                                          | NDI                                                                                       | 0.42%                                                                                                                                                       |                                                                                                                            |
|                                                                                                                                                                                         | Residual Life (mn)<br>By buckets:                                                                                                                                                                                                                                                                              |                                                                                                                               |                                                                                           | 0.42%<br>0.98%                                                                                                                                              |                                                                                                                            |
| G.3.4.2                                                                                                                                                                                 | Residual Life (mn)<br>By buckets:<br>0 - 1 Y                                                                                                                                                                                                                                                                   | 9.53                                                                                                                          | ND1                                                                                       |                                                                                                                                                             |                                                                                                                            |
| G.3.4.2<br>G.3.4.3                                                                                                                                                                      | Residual Life (mn)<br>By buckets:<br>0 - 1 Y<br>1 - 2 Y<br>2 - 3 Y<br>3 - 4 Y                                                                                                                                                                                                                                  | 9.53<br>22.38                                                                                                                 | ND1<br>ND1                                                                                | 0.98%<br>2.04%<br>10.30%                                                                                                                                    |                                                                                                                            |
| G.3.4.2<br>G.3.4.3<br>G.3.4.4<br>G.3.4.5<br>G.3.4.6                                                                                                                                     | Residual Life (mn)<br>By buckets:<br>0 - 1 Y<br>1 - 2 Y<br>2 - 3 Y<br>3 - 4 Y<br>4 - 5 Y                                                                                                                                                                                                                       | 9.53<br>22.38<br>46.53<br>235.04<br>243.09                                                                                    | ND1<br>ND1<br>ND1<br>ND1<br>ND1                                                           | 0.98%<br>2.04%<br>10.30%<br>10.65%                                                                                                                          |                                                                                                                            |
| 6.3.4.2<br>6.3.4.3<br>6.3.4.4<br>6.3.4.5<br>6.3.4.6<br>6.3.4.7                                                                                                                          | Residual Life (mn)<br>By buckets:<br>0 - 1 Y<br>1 - 2 Y<br>2 - 3 Y<br>3 - 4 Y<br>4 - 5 Y<br>5 - 10 Y                                                                                                                                                                                                           | 9.53<br>22.38<br>46.53<br>235.04<br>243.09<br>1,177.07                                                                        | ND1<br>ND1<br>ND1<br>ND1<br>ND1<br>ND1                                                    | 0.98%<br>2.04%<br>10.30%<br>10.65%<br>51.56%                                                                                                                |                                                                                                                            |
| G.3.4.2<br>G.3.4.3<br>G.3.4.4<br>G.3.4.5<br>G.3.4.6<br>G.3.4.7<br>G.3.4.8                                                                                                               | Residual Life (mn)<br>By buckets:<br>0 - 1 Y<br>1 - 2 Y<br>2 - 3 Y<br>3 - 4 Y<br>4 - 5 Y                                                                                                                                                                                                                       | 9.53<br>22.38<br>46.53<br>235.04<br>243.09<br>1,177.07<br>549.30                                                              | ND1<br>ND1<br>ND1<br>ND1<br>ND1<br>ND1<br>ND1                                             | 0.98%<br>2.04%<br>10.30%<br>51.56%<br>24.06%                                                                                                                |                                                                                                                            |
| 6.3.4.2<br>6.3.4.3<br>6.3.4.4<br>6.3.4.5<br>6.3.4.6<br>6.3.4.7                                                                                                                          | Residual Life (mn)<br>By buckets:<br>0 - 1 Y<br>1 - 2 Y<br>2 - 3 Y<br>3 - 4 Y<br>4 - 5 Y<br>5 - 10 Y<br>10+ Y                                                                                                                                                                                                  | 9.53<br>22.38<br>46.53<br>235.04<br>243.09<br>1,177.07<br>549.30<br>Total 2,282.94                                            | ND1<br>ND1<br>ND1<br>ND1<br>ND1<br>ND1<br>ND1<br>0                                        | 0.98%<br>2.04%<br>10.30%<br>10.65%<br>51.56%<br>24.06%<br>100%                                                                                              | 0%                                                                                                                         |
| G.3.4.2<br>G.3.4.3<br>G.3.4.4<br>G.3.4.5<br>G.3.4.6<br>G.3.4.7<br>G.3.4.8<br>G.3.4.9                                                                                                    | Residual Life (mn)<br>By buckets:<br>0 - 1 Y<br>1 - 2 Y<br>2 - 3 Y<br>3 - 4 Y<br>4 - 5 Y<br>5 - 10 Y<br>10+ Y<br>5. Maturity of Covered Bonds                                                                                                                                                                  | 9.53<br>22.38<br>46.53<br>235.04<br>243.09<br>1,177.07<br>549.30<br>Total 2,282.94<br>Initial Maturity                        | ND1<br>ND1<br>ND1<br>ND1<br>ND1<br>ND1<br>ND1<br>ND1<br>0<br>Extended Maturity            | 0.98%<br>2.04%<br>10.30%<br>51.56%<br>24.06%                                                                                                                | 0%<br>% Total Extended Maturity                                                                                            |
| G.3.4.2<br>G.3.4.3<br>G.3.4.4<br>G.3.4.5<br>G.3.4.6<br>G.3.4.7<br>G.3.4.8                                                                                                               | Residual Life (mn)<br>By buckets:<br>0 - 1 Y<br>1 - 2 Y<br>2 - 3 Y<br>3 - 4 Y<br>4 - 5 Y<br>5 - 10 Y<br>10+ Y                                                                                                                                                                                                  | 9.53<br>22.38<br>46.53<br>235.04<br>243.09<br>1,177.07<br>549.30<br>Total 2,282.94                                            | ND1<br>ND1<br>ND1<br>ND1<br>ND1<br>ND1<br>ND1<br>0                                        | 0.98%<br>2.04%<br>10.30%<br>10.65%<br>51.56%<br>24.06%<br>100%                                                                                              |                                                                                                                            |
| G.3.4.2<br>G.3.4.3<br>G.3.4.4<br>G.3.4.5<br>G.3.4.6<br>G.3.4.7<br>G.3.4.8<br>G.3.4.9                                                                                                    | Residual Life (mn)<br>By buckets:<br>0 - 1 Y<br>1 - 2 Y<br>2 - 3 Y<br>3 - 4 Y<br>4 - 5 Y<br>5 - 10 Y<br>5 - 10 Y<br><b>5. Maturity of Covered Bonds</b><br>Weighted Average life (in years)                                                                                                                    | 9.53<br>22.38<br>46.53<br>235.04<br>243.09<br>1,177.07<br>549.30<br>Total 2,282.94<br>Initial Maturity                        | ND1<br>ND1<br>ND1<br>ND1<br>ND1<br>ND1<br>ND1<br>ND1<br>0<br>Extended Maturity            | 0.98%<br>2.04%<br>10.30%<br>10.65%<br>51.56%<br>24.06%<br>100%                                                                                              |                                                                                                                            |
| G.3.4.2<br>G.3.4.3<br>G.3.4.4<br>G.3.4.5<br>G.3.4.6<br>G.3.4.7<br>G.3.4.8<br>G.3.4.9                                                                                                    | Residual Life (mn)<br>By buckets:<br>0 - 1 Y<br>1 - 2 Y<br>2 - 3 Y<br>3 - 4 Y<br>4 - 5 Y<br>5 - 10 Y<br>10+ Y<br>5. Maturity of Covered Bonds                                                                                                                                                                  | 9.53<br>22.38<br>46.53<br>235.04<br>243.09<br>1,177.07<br>549.30<br>Total 2,282.94<br>Initial Maturity                        | ND1<br>ND1<br>ND1<br>ND1<br>ND1<br>ND1<br>ND1<br>ND1<br>0<br>Extended Maturity            | 0.98%<br>2.04%<br>10.30%<br>10.65%<br>51.56%<br>24.06%<br>100%                                                                                              |                                                                                                                            |
| G.3.4.2<br>G.3.4.3<br>G.3.4.4<br>G.3.4.5<br>G.3.4.6<br>G.3.4.7<br>G.3.4.8<br>G.3.4.9<br>G.3.5.1                                                                                         | Residual Life (mn)           By buckets:           0 - 1 Y           1 - 2 Y           2 - 3 Y           3 - 4 Y           4 - 5 Y           5 - 10 Y           10+ Y           Status of Covered Bonds           Weighted Average life (in years)           Maturity (mn)                                     | 9.53<br>22.38<br>46.53<br>235.04<br>243.09<br>1,177.07<br>549.30<br>Total 2,282.94<br>Initial Maturity                        | ND1<br>ND1<br>ND1<br>ND1<br>ND1<br>ND1<br>ND1<br>ND1<br>0<br>Extended Maturity            | 0.98%<br>2.04%<br>10.30%<br>10.65%<br>51.56%<br>24.06%<br>100%                                                                                              |                                                                                                                            |
| 6.3.4.2<br>6.3.4.3<br>6.3.4.4<br>6.3.4.5<br>6.3.4.6<br>6.3.4.7<br>6.3.4.8<br>6.3.4.9<br>6.3.5.1<br>6.3.5.2                                                                              | Residual Life (mn)<br>By buckets:<br>0 - 1 Y<br>1 - 2 Y<br>2 - 3 Y<br>3 - 4 Y<br>4 - 5 Y<br>5 - 10 Y<br>10+ Y<br><b>5. Maturity of Covered Bonds</b><br>Weighted Average life (in years)<br>Maturity (mn)<br>By buckets:                                                                                       | 9.53<br>22.38<br>46.53<br>235.04<br>243.09<br>1,177.07<br>549.30<br>Total 2,282.94<br>Initial Maturity<br>7.64                | ND1<br>ND1<br>ND1<br>ND1<br>ND1<br>ND1<br>ND1<br>0<br><b>Extended Maturity</b><br>8.64    | 0.98%<br>2.04%<br>10.30%<br>10.65%<br>51.56%<br>24.06%<br>100%<br><b>% Total Initial Maturity</b>                                                           | % Total Extended Maturity                                                                                                  |
| G.3.4.2<br>G.3.4.3<br>G.3.4.4<br>G.3.4.5<br>G.3.4.6<br>G.3.4.7<br>G.3.4.8<br>G.3.4.9<br>G.3.5.1<br>G.3.5.1<br>G.3.5.2<br>G.3.5.3                                                        | Residual Life (mn)         By buckets:         0 - 1 Y         1 - 2 Y         2 - 3 Y         3 - 4 Y         4 - 5 Y         5 - 10 Y         10+ Y    S. Maturity of Covered Bonds Weighted Average life (in years) Maturity (mn) By buckets: 0 - 1 Y                                                       | 9.53<br>22.38<br>46.53<br>235.04<br>243.09<br>1,177.07<br>549.30<br>Total 2,282.94<br>Initial Maturity<br>7.64                | ND1<br>ND1<br>ND1<br>ND1<br>ND1<br>ND1<br>ND1<br>0<br>Extended Maturity<br>8.64           | 0.98%<br>2.04%<br>10.30%<br>10.65%<br>51.56%<br>24.06%<br>100%<br><b>% Total Initial Maturity</b><br>0.00%                                                  | % Total Extended Maturity 0.00%                                                                                            |
| G.3.4.2<br>G.3.4.3<br>G.3.4.4<br>G.3.4.5<br>G.3.4.6<br>G.3.4.7<br>G.3.4.8<br>G.3.4.9<br>G.3.5.1<br>G.3.5.2<br>G.3.5.3<br>G.3.5.4                                                        | Residual Life (mn)         By buckets:         0 - 1 Y         1 - 2 Y         2 - 3 Y         3 - 4 Y         4 - 5 Y         5 - 10 Y         10+ Y    S. Maturity of Covered Bonds Weighted Average life (in years) Maturity (mn) By buckets: <ul> <li>0 - 1 Y</li> <li>1 - 2 Y</li> </ul>                  | 9.53<br>22.38<br>46.53<br>235.04<br>243.09<br>1,177.07<br>549.30<br>Total 2,282.94<br>Initial Maturity<br>7.64<br>0<br>0      | ND1<br>ND1<br>ND1<br>ND1<br>ND1<br>ND1<br>0<br><b>Extended Maturity</b><br>8.64<br>0<br>0 | 0.98%<br>2.04%<br>10.30%<br>51.56%<br>24.06%<br>100%<br><b>% Total Initial Maturity</b><br>0.00%<br>0.00%                                                   | % Total Extended Maturity<br>0.00%<br>0.00%                                                                                |
| G.3.4.2<br>G.3.4.4<br>G.3.4.4<br>G.3.4.6<br>G.3.4.6<br>G.3.4.7<br>G.3.4.8<br>G.3.4.9<br>G.3.5.1<br>G.3.5.2<br>G.3.5.3<br>G.3.5.4<br>G.3.5.5                                             | Residual Life (mn)         By buckets:         0 - 1 Y         1 - 2 Y         2 - 3 Y         3 - 4 Y         4 - 5 Y         5 - 10 Y         10+ Y    S. Maturity of Covered Bonds Weighted Average life (in years) Maturity (mn) By buckets: <ul> <li>0 - 1 Y</li> <li>1 - 2 Y</li> <li>2 - 3 Y</li> </ul> | 9.53<br>22.38<br>46.53<br>235.04<br>243.09<br>1,177.07<br>549.30<br>Total 2,282.94<br>Initial Maturity<br>7.64<br>0<br>0<br>0 | ND1<br>ND1<br>ND1<br>ND1<br>ND1<br>ND1<br>0<br><b>Extended Maturity</b><br>8.64           | 0.98%<br>2.04%<br>10.30%<br>10.65%<br>51.56%<br>24.06%<br>100%<br><b>% Total Initial Maturity</b><br>0.00%<br>0.00%                                         | % Total Extended Maturity<br>0.00%<br>0.00%<br>0.00%                                                                       |
| G.3.4.2<br>G.3.4.3<br>G.3.4.4<br>G.3.4.5<br>G.3.4.6<br>G.3.4.7<br>G.3.4.8<br>G.3.4.9<br>G.3.5.1<br>G.3.5.2<br>G.3.5.3<br>G.3.5.4<br>G.3.5.5<br>G.3.5.5<br>G.3.5.5<br>G.3.5.7<br>G.3.5.8 | Residual Life (mn)<br>By buckets:<br>0 - 1 Y<br>1 - 2 Y<br>2 - 3 Y<br>3 - 4 Y<br>4 - 5 Y<br>5 - 10 Y<br>10+ Y<br><b>5. Maturity of Covered Bonds</b><br>Weighted Average life (in years)<br>Maturity (mn)<br>By buckets:<br>0 - 1 Y<br>1 - 2 Y<br>2 - 3 Y<br>3 - 4 Y                                           | 9.53<br>22.38<br>46.53<br>235.04<br>243.09<br>1,177.07<br>549.30<br>Total 2,282.94<br>Initial Maturity<br>7.64<br>0<br>0<br>0 | ND1<br>ND1<br>ND1<br>ND1<br>ND1<br>ND1<br>ND1<br>O<br><b>Extended Maturity</b><br>8.64    | 0.98%<br>2.04%<br>10.30%<br>10.65%<br>51.56%<br>24.06%<br>100%<br>X Total Initial Maturity<br>0.00%<br>0.00%<br>0.00%<br>0.00%<br>0.00%<br>0.00%<br>100.00% | % Total Extended Maturity           0.00%           0.00%           0.00%           0.00%           0.00%           57.14% |
| G.3.4.2<br>G.3.4.3<br>G.3.4.4<br>G.3.4.5<br>G.3.4.6<br>G.3.4.7<br>G.3.4.8<br>G.3.5.1<br>G.3.5.1<br>G.3.5.2<br>G.3.5.3<br>G.3.5.4<br>G.3.5.5<br>G.3.5.6<br>G.3.5.6<br>G.3.5.7            | Residual Life (mn)<br>By buckets:<br>0 - 1 Y<br>1 - 2 Y<br>2 - 3 Y<br>3 - 4 Y<br>4 - 5 Y<br>5 - 10 Y<br>10+ Y                                                                                                                                                                                                  | 9.53<br>22.38<br>46.53<br>235.04<br>243.09<br>1,177.07<br>549.30<br>Total 2,282.94<br>Initial Maturity<br>7.64                | ND1<br>ND1<br>ND1<br>ND1<br>ND1<br>ND1<br>0<br><b>Extended Maturity</b><br>8.64           | 0.98%<br>2.04%<br>10.30%<br>51.56%<br>24.06%<br>100%<br>X Total Initial Maturity<br>0.00%<br>0.00%<br>0.00%<br>0.00%                                        | % Total Extended Maturity<br>0.00%<br>0.00%<br>0.00%<br>0.00%<br>0.00%                                                     |