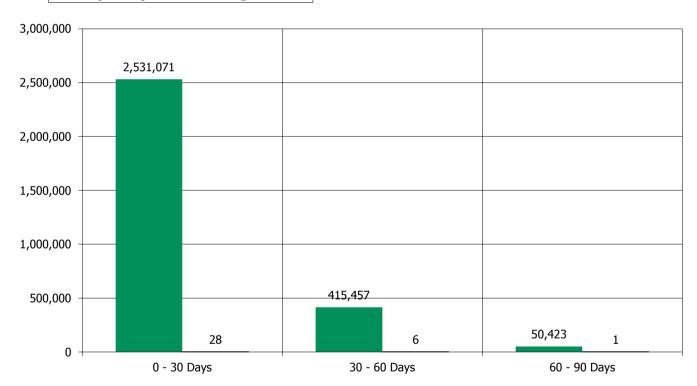

| Field<br>Number                                                                                                                                                                         | 1. Basic Facts                                                                                                                                                                                                                                                                                                 |                                                                                                                               |                                                                                           |                                                                                                                                                             |                                                                                                                            |
|-----------------------------------------------------------------------------------------------------------------------------------------------------------------------------------------|----------------------------------------------------------------------------------------------------------------------------------------------------------------------------------------------------------------------------------------------------------------------------------------------------------------|-------------------------------------------------------------------------------------------------------------------------------|-------------------------------------------------------------------------------------------|-------------------------------------------------------------------------------------------------------------------------------------------------------------|----------------------------------------------------------------------------------------------------------------------------|
| G.1.1.1                                                                                                                                                                                 | Country                                                                                                                                                                                                                                                                                                        | Belgium                                                                                                                       |                                                                                           |                                                                                                                                                             |                                                                                                                            |
| G.1.1.2                                                                                                                                                                                 | Issuer Name                                                                                                                                                                                                                                                                                                    | BNP Paribas Fortis NV/SA                                                                                                      |                                                                                           |                                                                                                                                                             |                                                                                                                            |
|                                                                                                                                                                                         |                                                                                                                                                                                                                                                                                                                | https://www.bnpparibasfortis.com/investors/c                                                                                  | overedbond                                                                                |                                                                                                                                                             |                                                                                                                            |
| G.1.1.3                                                                                                                                                                                 | Link to Issuer's Website                                                                                                                                                                                                                                                                                       | <u></u>                                                                                                                       |                                                                                           |                                                                                                                                                             |                                                                                                                            |
| G.1.1.4                                                                                                                                                                                 | Cut-off date                                                                                                                                                                                                                                                                                                   | 30/04/2018                                                                                                                    |                                                                                           |                                                                                                                                                             |                                                                                                                            |
|                                                                                                                                                                                         | 2. Regulatory Summary                                                                                                                                                                                                                                                                                          |                                                                                                                               |                                                                                           |                                                                                                                                                             |                                                                                                                            |
| G.2.1.1                                                                                                                                                                                 | UCITS Compliance (Y/N)                                                                                                                                                                                                                                                                                         | Y                                                                                                                             |                                                                                           |                                                                                                                                                             |                                                                                                                            |
| G.2.1.2                                                                                                                                                                                 | CRR Compliance (Y/N)                                                                                                                                                                                                                                                                                           | Y                                                                                                                             |                                                                                           |                                                                                                                                                             |                                                                                                                            |
| G.2.1.3                                                                                                                                                                                 | LCR status                                                                                                                                                                                                                                                                                                     | https://www.coveredbondlabel.com/issue                                                                                        | r <u>/131/</u>                                                                            |                                                                                                                                                             |                                                                                                                            |
|                                                                                                                                                                                         | 3. General Cover Pool / Covered Bond Inform                                                                                                                                                                                                                                                                    | ation                                                                                                                         |                                                                                           |                                                                                                                                                             |                                                                                                                            |
|                                                                                                                                                                                         | 1.General Information                                                                                                                                                                                                                                                                                          | Nominal (mn)                                                                                                                  |                                                                                           |                                                                                                                                                             |                                                                                                                            |
| G.3.1.1                                                                                                                                                                                 | Total Cover Assets                                                                                                                                                                                                                                                                                             | 2,282.94                                                                                                                      |                                                                                           |                                                                                                                                                             |                                                                                                                            |
| G.3.1.2                                                                                                                                                                                 | Outstanding Covered Bonds                                                                                                                                                                                                                                                                                      | 1,750.00                                                                                                                      |                                                                                           |                                                                                                                                                             |                                                                                                                            |
|                                                                                                                                                                                         | 2. Over-collateralisation (OC)                                                                                                                                                                                                                                                                                 | Legal / Regulatory                                                                                                            | Actual                                                                                    | Minimum Committed                                                                                                                                           | Purpose                                                                                                                    |
| G.3.2.1                                                                                                                                                                                 | OC (%)                                                                                                                                                                                                                                                                                                         | 5%                                                                                                                            | 30%                                                                                       | 5%                                                                                                                                                          | ND1                                                                                                                        |
|                                                                                                                                                                                         | 3. Cover Pool Composition                                                                                                                                                                                                                                                                                      | Nominal (mn)                                                                                                                  |                                                                                           | % Cover Pool                                                                                                                                                |                                                                                                                            |
| G.3.3.1                                                                                                                                                                                 | Mortgages                                                                                                                                                                                                                                                                                                      | 2,282.94                                                                                                                      |                                                                                           | 99.52%                                                                                                                                                      |                                                                                                                            |
| G.3.3.2                                                                                                                                                                                 | Public Sector                                                                                                                                                                                                                                                                                                  | -                                                                                                                             |                                                                                           | 0.00%                                                                                                                                                       |                                                                                                                            |
| G.3.3.3                                                                                                                                                                                 | Shipping                                                                                                                                                                                                                                                                                                       | -                                                                                                                             |                                                                                           | 0.00%                                                                                                                                                       |                                                                                                                            |
| G.3.3.4                                                                                                                                                                                 | Substitute Assets                                                                                                                                                                                                                                                                                              | 11.00                                                                                                                         |                                                                                           | 0.48%                                                                                                                                                       |                                                                                                                            |
| G.3.3.5                                                                                                                                                                                 | Other                                                                                                                                                                                                                                                                                                          | 0.00                                                                                                                          |                                                                                           | 0.00%                                                                                                                                                       |                                                                                                                            |
| G.3.3.6                                                                                                                                                                                 | A Course Deal Assessmention Deafile                                                                                                                                                                                                                                                                            | Total 2,293.94                                                                                                                | Free added Up an December 2                                                               | 100%                                                                                                                                                        | W Tabal Franciscal Union Deservation                                                                                       |
|                                                                                                                                                                                         | 4. Cover Pool Amortisation Profile                                                                                                                                                                                                                                                                             | Contractual                                                                                                                   | Expected Upon Prepayments                                                                 | % Total Contractual                                                                                                                                         | % Total Expected Upon Prepayments                                                                                          |
|                                                                                                                                                                                         |                                                                                                                                                                                                                                                                                                                |                                                                                                                               |                                                                                           |                                                                                                                                                             |                                                                                                                            |
| G.3.4.1                                                                                                                                                                                 | Weighted Average life (in years)                                                                                                                                                                                                                                                                               | 7.74                                                                                                                          | ND1                                                                                       |                                                                                                                                                             |                                                                                                                            |
| G.3.4.1                                                                                                                                                                                 | Weighted Average life (in years)<br>Residual Life (mn)                                                                                                                                                                                                                                                         | 7.74                                                                                                                          | IUI                                                                                       |                                                                                                                                                             |                                                                                                                            |
| G.3.4.1                                                                                                                                                                                 |                                                                                                                                                                                                                                                                                                                | 7.74                                                                                                                          | IUN                                                                                       |                                                                                                                                                             |                                                                                                                            |
| G.3.4.1<br>G.3.4.2                                                                                                                                                                      | Residual Life (mn)                                                                                                                                                                                                                                                                                             | 9.53                                                                                                                          | NDI                                                                                       | 0.42%                                                                                                                                                       |                                                                                                                            |
|                                                                                                                                                                                         | Residual Life (mn)<br>By buckets:                                                                                                                                                                                                                                                                              |                                                                                                                               |                                                                                           | 0.42%<br>0.98%                                                                                                                                              |                                                                                                                            |
| G.3.4.2                                                                                                                                                                                 | Residual Life (mn)<br>By buckets:<br>0 - 1 Y                                                                                                                                                                                                                                                                   | 9.53                                                                                                                          | ND1                                                                                       |                                                                                                                                                             |                                                                                                                            |
| G.3.4.2<br>G.3.4.3                                                                                                                                                                      | Residual Life (mn)<br>By buckets:<br>0 - 1 Y<br>1 - 2 Y<br>2 - 3 Y<br>3 - 4 Y                                                                                                                                                                                                                                  | 9.53<br>22.38                                                                                                                 | ND1<br>ND1                                                                                | 0.98%<br>2.04%<br>10.30%                                                                                                                                    |                                                                                                                            |
| G.3.4.2<br>G.3.4.3<br>G.3.4.4<br>G.3.4.5<br>G.3.4.6                                                                                                                                     | Residual Life (mn)<br>By buckets:<br>0 - 1 Y<br>1 - 2 Y<br>2 - 3 Y<br>3 - 4 Y<br>4 - 5 Y                                                                                                                                                                                                                       | 9.53<br>22.38<br>46.53<br>235.04<br>243.09                                                                                    | ND1<br>ND1<br>ND1<br>ND1<br>ND1                                                           | 0.98%<br>2.04%<br>10.30%<br>10.65%                                                                                                                          |                                                                                                                            |
| 6.3.4.2<br>6.3.4.3<br>6.3.4.4<br>6.3.4.5<br>6.3.4.6<br>6.3.4.7                                                                                                                          | Residual Life (mn)<br>By buckets:<br>0 - 1 Y<br>1 - 2 Y<br>2 - 3 Y<br>3 - 4 Y<br>4 - 5 Y<br>5 - 10 Y                                                                                                                                                                                                           | 9.53<br>22.38<br>46.53<br>235.04<br>243.09<br>1,177.07                                                                        | ND1<br>ND1<br>ND1<br>ND1<br>ND1<br>ND1                                                    | 0.98%<br>2.04%<br>10.30%<br>10.65%<br>51.56%                                                                                                                |                                                                                                                            |
| G.3.4.2<br>G.3.4.3<br>G.3.4.4<br>G.3.4.5<br>G.3.4.6<br>G.3.4.7<br>G.3.4.8                                                                                                               | Residual Life (mn)<br>By buckets:<br>0 - 1 Y<br>1 - 2 Y<br>2 - 3 Y<br>3 - 4 Y<br>4 - 5 Y                                                                                                                                                                                                                       | 9.53<br>22.38<br>46.53<br>235.04<br>243.09<br>1,177.07<br>549.30                                                              | ND1<br>ND1<br>ND1<br>ND1<br>ND1<br>ND1<br>ND1                                             | 0.98%<br>2.04%<br>10.30%<br>51.56%<br>24.06%                                                                                                                |                                                                                                                            |
| 6.3.4.2<br>6.3.4.3<br>6.3.4.4<br>6.3.4.5<br>6.3.4.6<br>6.3.4.7                                                                                                                          | Residual Life (mn)<br>By buckets:<br>0 - 1 Y<br>1 - 2 Y<br>2 - 3 Y<br>3 - 4 Y<br>4 - 5 Y<br>5 - 10 Y<br>10+ Y                                                                                                                                                                                                  | 9.53<br>22.38<br>46.53<br>235.04<br>243.09<br>1,177.07<br>549.30<br>Total 2,282.94                                            | ND1<br>ND1<br>ND1<br>ND1<br>ND1<br>ND1<br>ND1<br>0                                        | 0.98%<br>2.04%<br>10.30%<br>10.65%<br>51.56%<br>24.06%<br>100%                                                                                              | 0%                                                                                                                         |
| G.3.4.2<br>G.3.4.3<br>G.3.4.4<br>G.3.4.5<br>G.3.4.6<br>G.3.4.7<br>G.3.4.8<br>G.3.4.9                                                                                                    | Residual Life (mn)<br>By buckets:<br>0 - 1 Y<br>1 - 2 Y<br>2 - 3 Y<br>3 - 4 Y<br>4 - 5 Y<br>5 - 10 Y<br>10+ Y<br>5. Maturity of Covered Bonds                                                                                                                                                                  | 9.53<br>22.38<br>46.53<br>235.04<br>243.09<br>1,177.07<br>549.30<br>Total 2,282.94<br>Initial Maturity                        | ND1<br>ND1<br>ND1<br>ND1<br>ND1<br>ND1<br>ND1<br>ND1<br>0<br>Extended Maturity            | 0.98%<br>2.04%<br>10.30%<br>51.56%<br>24.06%                                                                                                                | 0%<br>% Total Extended Maturity                                                                                            |
| G.3.4.2<br>G.3.4.3<br>G.3.4.4<br>G.3.4.5<br>G.3.4.6<br>G.3.4.7<br>G.3.4.8                                                                                                               | Residual Life (mn)<br>By buckets:<br>0 - 1 Y<br>1 - 2 Y<br>2 - 3 Y<br>3 - 4 Y<br>4 - 5 Y<br>5 - 10 Y<br>10+ Y                                                                                                                                                                                                  | 9.53<br>22.38<br>46.53<br>235.04<br>243.09<br>1,177.07<br>549.30<br>Total 2,282.94                                            | ND1<br>ND1<br>ND1<br>ND1<br>ND1<br>ND1<br>ND1<br>0                                        | 0.98%<br>2.04%<br>10.30%<br>10.65%<br>51.56%<br>24.06%<br>100%                                                                                              |                                                                                                                            |
| G.3.4.2<br>G.3.4.3<br>G.3.4.4<br>G.3.4.5<br>G.3.4.6<br>G.3.4.7<br>G.3.4.8<br>G.3.4.9                                                                                                    | Residual Life (mn)<br>By buckets:<br>0 - 1 Y<br>1 - 2 Y<br>2 - 3 Y<br>3 - 4 Y<br>4 - 5 Y<br>5 - 10 Y<br>5 - 10 Y<br><b>5. Maturity of Covered Bonds</b><br>Weighted Average life (in years)                                                                                                                    | 9.53<br>22.38<br>46.53<br>235.04<br>243.09<br>1,177.07<br>549.30<br>Total 2,282.94<br>Initial Maturity                        | ND1<br>ND1<br>ND1<br>ND1<br>ND1<br>ND1<br>ND1<br>ND1<br>0<br>Extended Maturity            | 0.98%<br>2.04%<br>10.30%<br>10.65%<br>51.56%<br>24.06%<br>100%                                                                                              |                                                                                                                            |
| G.3.4.2<br>G.3.4.3<br>G.3.4.4<br>G.3.4.5<br>G.3.4.6<br>G.3.4.7<br>G.3.4.8<br>G.3.4.9                                                                                                    | Residual Life (mn)<br>By buckets:<br>0 - 1 Y<br>1 - 2 Y<br>2 - 3 Y<br>3 - 4 Y<br>4 - 5 Y<br>5 - 10 Y<br>10+ Y<br>5. Maturity of Covered Bonds                                                                                                                                                                  | 9.53<br>22.38<br>46.53<br>235.04<br>243.09<br>1,177.07<br>549.30<br>Total 2,282.94<br>Initial Maturity                        | ND1<br>ND1<br>ND1<br>ND1<br>ND1<br>ND1<br>ND1<br>ND1<br>0<br>Extended Maturity            | 0.98%<br>2.04%<br>10.30%<br>10.65%<br>51.56%<br>24.06%<br>100%                                                                                              |                                                                                                                            |
| G.3.4.2<br>G.3.4.3<br>G.3.4.4<br>G.3.4.5<br>G.3.4.6<br>G.3.4.7<br>G.3.4.8<br>G.3.4.9<br>G.3.5.1                                                                                         | Residual Life (mn)           By buckets:           0 - 1 Y           1 - 2 Y           2 - 3 Y           3 - 4 Y           4 - 5 Y           5 - 10 Y           10+ Y           Status of Covered Bonds           Weighted Average life (in years)           Maturity (mn)                                     | 9.53<br>22.38<br>46.53<br>235.04<br>243.09<br>1,177.07<br>549.30<br>Total 2,282.94<br>Initial Maturity                        | ND1<br>ND1<br>ND1<br>ND1<br>ND1<br>ND1<br>ND1<br>ND1<br>0<br>Extended Maturity            | 0.98%<br>2.04%<br>10.30%<br>10.65%<br>51.56%<br>24.06%<br>100%                                                                                              |                                                                                                                            |
| 6.3.4.2<br>6.3.4.3<br>6.3.4.4<br>6.3.4.5<br>6.3.4.6<br>6.3.4.7<br>6.3.4.8<br>6.3.4.9<br>6.3.5.1<br>6.3.5.2                                                                              | Residual Life (mn)<br>By buckets:<br>0 - 1 Y<br>1 - 2 Y<br>2 - 3 Y<br>3 - 4 Y<br>4 - 5 Y<br>5 - 10 Y<br>10+ Y<br><b>5. Maturity of Covered Bonds</b><br>Weighted Average life (in years)<br>Maturity (mn)<br>By buckets:                                                                                       | 9.53<br>22.38<br>46.53<br>235.04<br>243.09<br>1,177.07<br>549.30<br>Total 2,282.94<br>Initial Maturity<br>7.64                | ND1<br>ND1<br>ND1<br>ND1<br>ND1<br>ND1<br>ND1<br>0<br><b>Extended Maturity</b><br>8.64    | 0.98%<br>2.04%<br>10.30%<br>10.65%<br>51.56%<br>24.06%<br>100%<br><b>% Total Initial Maturity</b>                                                           | % Total Extended Maturity                                                                                                  |
| G.3.4.2<br>G.3.4.3<br>G.3.4.4<br>G.3.4.5<br>G.3.4.6<br>G.3.4.7<br>G.3.4.8<br>G.3.4.9<br>G.3.5.1<br>G.3.5.1<br>G.3.5.2<br>G.3.5.3                                                        | Residual Life (mn)         By buckets:         0 - 1 Y         1 - 2 Y         2 - 3 Y         3 - 4 Y         4 - 5 Y         5 - 10 Y         10+ Y    S. Maturity of Covered Bonds Weighted Average life (in years) Maturity (mn) By buckets: 0 - 1 Y                                                       | 9.53<br>22.38<br>46.53<br>235.04<br>243.09<br>1,177.07<br>549.30<br>Total 2,282.94<br>Initial Maturity<br>7.64                | ND1<br>ND1<br>ND1<br>ND1<br>ND1<br>ND1<br>ND1<br>0<br>Extended Maturity<br>8.64           | 0.98%<br>2.04%<br>10.30%<br>10.65%<br>51.56%<br>24.06%<br>100%<br><b>% Total Initial Maturity</b><br>0.00%                                                  | % Total Extended Maturity 0.00%                                                                                            |
| G.3.4.2<br>G.3.4.3<br>G.3.4.4<br>G.3.4.5<br>G.3.4.6<br>G.3.4.7<br>G.3.4.8<br>G.3.4.9<br>G.3.5.1<br>G.3.5.2<br>G.3.5.3<br>G.3.5.4                                                        | Residual Life (mn)         By buckets:         0 - 1 Y         1 - 2 Y         2 - 3 Y         3 - 4 Y         4 - 5 Y         5 - 10 Y         10+ Y    S. Maturity of Covered Bonds Weighted Average life (in years) Maturity (mn) By buckets: <ul> <li>0 - 1 Y</li> <li>1 - 2 Y</li> </ul>                  | 9.53<br>22.38<br>46.53<br>235.04<br>243.09<br>1,177.07<br>549.30<br>Total 2,282.94<br>Initial Maturity<br>7.64<br>0<br>0      | ND1<br>ND1<br>ND1<br>ND1<br>ND1<br>ND1<br>0<br><b>Extended Maturity</b><br>8.64<br>0<br>0 | 0.98%<br>2.04%<br>10.30%<br>51.56%<br>24.06%<br>100%<br><b>% Total Initial Maturity</b><br>0.00%<br>0.00%                                                   | % Total Extended Maturity<br>0.00%<br>0.00%                                                                                |
| G.3.4.2<br>G.3.4.4<br>G.3.4.4<br>G.3.4.6<br>G.3.4.6<br>G.3.4.7<br>G.3.4.8<br>G.3.4.9<br>G.3.5.1<br>G.3.5.2<br>G.3.5.3<br>G.3.5.4<br>G.3.5.5                                             | Residual Life (mn)         By buckets:         0 - 1 Y         1 - 2 Y         2 - 3 Y         3 - 4 Y         4 - 5 Y         5 - 10 Y         10+ Y    S. Maturity of Covered Bonds Weighted Average life (in years) Maturity (mn) By buckets: <ul> <li>0 - 1 Y</li> <li>1 - 2 Y</li> <li>2 - 3 Y</li> </ul> | 9.53<br>22.38<br>46.53<br>235.04<br>243.09<br>1,177.07<br>549.30<br>Total 2,282.94<br>Initial Maturity<br>7.64<br>0<br>0<br>0 | ND1<br>ND1<br>ND1<br>ND1<br>ND1<br>ND1<br>0<br><b>Extended Maturity</b><br>8.64           | 0.98%<br>2.04%<br>10.30%<br>10.65%<br>51.56%<br>24.06%<br>100%<br><b>% Total Initial Maturity</b><br>0.00%<br>0.00%                                         | % Total Extended Maturity<br>0.00%<br>0.00%<br>0.00%                                                                       |
| G.3.4.2<br>G.3.4.3<br>G.3.4.4<br>G.3.4.5<br>G.3.4.6<br>G.3.4.7<br>G.3.4.8<br>G.3.4.9<br>G.3.5.1<br>G.3.5.2<br>G.3.5.3<br>G.3.5.4<br>G.3.5.5<br>G.3.5.5<br>G.3.5.5<br>G.3.5.7<br>G.3.5.8 | Residual Life (mn)<br>By buckets:<br>0 - 1 Y<br>1 - 2 Y<br>2 - 3 Y<br>3 - 4 Y<br>4 - 5 Y<br>5 - 10 Y<br>10+ Y<br><b>5. Maturity of Covered Bonds</b><br>Weighted Average life (in years)<br>Maturity (mn)<br>By buckets:<br>0 - 1 Y<br>1 - 2 Y<br>2 - 3 Y<br>3 - 4 Y                                           | 9.53<br>22.38<br>46.53<br>235.04<br>243.09<br>1,177.07<br>549.30<br>Total 2,282.94<br>Initial Maturity<br>7.64<br>0<br>0<br>0 | ND1<br>ND1<br>ND1<br>ND1<br>ND1<br>ND1<br>ND1<br>O<br><b>Extended Maturity</b><br>8.64    | 0.98%<br>2.04%<br>10.30%<br>10.65%<br>51.56%<br>24.06%<br>100%<br>X Total Initial Maturity<br>0.00%<br>0.00%<br>0.00%<br>0.00%<br>0.00%<br>0.00%<br>100.00% | % Total Extended Maturity           0.00%           0.00%           0.00%           0.00%           0.00%           57.14% |
| G.3.4.2<br>G.3.4.3<br>G.3.4.4<br>G.3.4.5<br>G.3.4.6<br>G.3.4.7<br>G.3.4.8<br>G.3.5.1<br>G.3.5.1<br>G.3.5.2<br>G.3.5.3<br>G.3.5.4<br>G.3.5.5<br>G.3.5.6<br>G.3.5.6<br>G.3.5.7            | Residual Life (mn)<br>By buckets:<br>0 - 1 Y<br>1 - 2 Y<br>2 - 3 Y<br>3 - 4 Y<br>4 - 5 Y<br>5 - 10 Y<br>10+ Y                                                                                                                                                                                                  | 9.53<br>22.38<br>46.53<br>235.04<br>243.09<br>1,177.07<br>549.30<br>Total 2,282.94<br>Initial Maturity<br>7.64                | ND1<br>ND1<br>ND1<br>ND1<br>ND1<br>ND1<br>0<br><b>Extended Maturity</b><br>8.64           | 0.98%<br>2.04%<br>10.30%<br>51.56%<br>24.06%<br>100%<br>X Total Initial Maturity<br>0.00%<br>0.00%<br>0.00%<br>0.00%                                        | % Total Extended Maturity<br>0.00%<br>0.00%<br>0.00%<br>0.00%<br>0.00%                                                     |