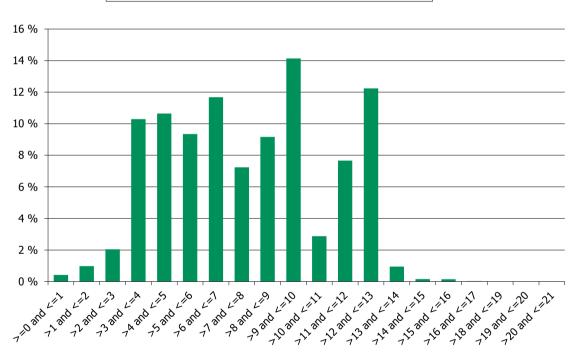

| Field<br>Number                                                                                                                                                                         | 1. Basic Facts                                                                                                                                                                                                                                                                                                 |                                                                                                                               |                                                                                           |                                                                                                                                                             |                                                                                                                            |
|-----------------------------------------------------------------------------------------------------------------------------------------------------------------------------------------|----------------------------------------------------------------------------------------------------------------------------------------------------------------------------------------------------------------------------------------------------------------------------------------------------------------|-------------------------------------------------------------------------------------------------------------------------------|-------------------------------------------------------------------------------------------|-------------------------------------------------------------------------------------------------------------------------------------------------------------|----------------------------------------------------------------------------------------------------------------------------|
| G.1.1.1                                                                                                                                                                                 | Country                                                                                                                                                                                                                                                                                                        | Belgium                                                                                                                       |                                                                                           |                                                                                                                                                             |                                                                                                                            |
| G.1.1.2                                                                                                                                                                                 | Issuer Name                                                                                                                                                                                                                                                                                                    | BNP Paribas Fortis NV/SA                                                                                                      |                                                                                           |                                                                                                                                                             |                                                                                                                            |
|                                                                                                                                                                                         |                                                                                                                                                                                                                                                                                                                | https://www.bnpparibasfortis.com/investors/c                                                                                  | overedbond                                                                                |                                                                                                                                                             |                                                                                                                            |
| G.1.1.3                                                                                                                                                                                 | Link to Issuer's Website                                                                                                                                                                                                                                                                                       | <u></u>                                                                                                                       |                                                                                           |                                                                                                                                                             |                                                                                                                            |
| G.1.1.4                                                                                                                                                                                 | Cut-off date                                                                                                                                                                                                                                                                                                   | 30/04/2018                                                                                                                    |                                                                                           |                                                                                                                                                             |                                                                                                                            |
|                                                                                                                                                                                         | 2. Regulatory Summary                                                                                                                                                                                                                                                                                          |                                                                                                                               |                                                                                           |                                                                                                                                                             |                                                                                                                            |
| G.2.1.1                                                                                                                                                                                 | UCITS Compliance (Y/N)                                                                                                                                                                                                                                                                                         | Y                                                                                                                             |                                                                                           |                                                                                                                                                             |                                                                                                                            |
| G.2.1.2                                                                                                                                                                                 | CRR Compliance (Y/N)                                                                                                                                                                                                                                                                                           | Y                                                                                                                             |                                                                                           |                                                                                                                                                             |                                                                                                                            |
| G.2.1.3                                                                                                                                                                                 | LCR status                                                                                                                                                                                                                                                                                                     | https://www.coveredbondlabel.com/issue                                                                                        | r <u>/131/</u>                                                                            |                                                                                                                                                             |                                                                                                                            |
|                                                                                                                                                                                         | 3. General Cover Pool / Covered Bond Inform                                                                                                                                                                                                                                                                    | ation                                                                                                                         |                                                                                           |                                                                                                                                                             |                                                                                                                            |
|                                                                                                                                                                                         | 1.General Information                                                                                                                                                                                                                                                                                          | Nominal (mn)                                                                                                                  |                                                                                           |                                                                                                                                                             |                                                                                                                            |
| G.3.1.1                                                                                                                                                                                 | Total Cover Assets                                                                                                                                                                                                                                                                                             | 2,282.94                                                                                                                      |                                                                                           |                                                                                                                                                             |                                                                                                                            |
| G.3.1.2                                                                                                                                                                                 | Outstanding Covered Bonds                                                                                                                                                                                                                                                                                      | 1,750.00                                                                                                                      |                                                                                           |                                                                                                                                                             |                                                                                                                            |
|                                                                                                                                                                                         | 2. Over-collateralisation (OC)                                                                                                                                                                                                                                                                                 | Legal / Regulatory                                                                                                            | Actual                                                                                    | Minimum Committed                                                                                                                                           | Purpose                                                                                                                    |
| G.3.2.1                                                                                                                                                                                 | OC (%)                                                                                                                                                                                                                                                                                                         | 5%                                                                                                                            | 30%                                                                                       | 5%                                                                                                                                                          | ND1                                                                                                                        |
|                                                                                                                                                                                         | 3. Cover Pool Composition                                                                                                                                                                                                                                                                                      | Nominal (mn)                                                                                                                  |                                                                                           | % Cover Pool                                                                                                                                                |                                                                                                                            |
| G.3.3.1                                                                                                                                                                                 | Mortgages                                                                                                                                                                                                                                                                                                      | 2,282.94                                                                                                                      |                                                                                           | 99.52%                                                                                                                                                      |                                                                                                                            |
| G.3.3.2                                                                                                                                                                                 | Public Sector                                                                                                                                                                                                                                                                                                  | -                                                                                                                             |                                                                                           | 0.00%                                                                                                                                                       |                                                                                                                            |
| G.3.3.3                                                                                                                                                                                 | Shipping                                                                                                                                                                                                                                                                                                       | -                                                                                                                             |                                                                                           | 0.00%                                                                                                                                                       |                                                                                                                            |
| G.3.3.4                                                                                                                                                                                 | Substitute Assets                                                                                                                                                                                                                                                                                              | 11.00                                                                                                                         |                                                                                           | 0.48%                                                                                                                                                       |                                                                                                                            |
| G.3.3.5                                                                                                                                                                                 | Other                                                                                                                                                                                                                                                                                                          | 0.00                                                                                                                          |                                                                                           | 0.00%                                                                                                                                                       |                                                                                                                            |
| G.3.3.6                                                                                                                                                                                 | A Course Deal Assessmention Deafile                                                                                                                                                                                                                                                                            | Total 2,293.94                                                                                                                | Free added Up an December 2                                                               | 100%                                                                                                                                                        | W Tabal Franciscal Union Deservation                                                                                       |
|                                                                                                                                                                                         | 4. Cover Pool Amortisation Profile                                                                                                                                                                                                                                                                             | Contractual                                                                                                                   | Expected Upon Prepayments                                                                 | % Total Contractual                                                                                                                                         | % Total Expected Upon Prepayments                                                                                          |
|                                                                                                                                                                                         |                                                                                                                                                                                                                                                                                                                |                                                                                                                               |                                                                                           |                                                                                                                                                             |                                                                                                                            |
| G.3.4.1                                                                                                                                                                                 | Weighted Average life (in years)                                                                                                                                                                                                                                                                               | 7.74                                                                                                                          | ND1                                                                                       |                                                                                                                                                             |                                                                                                                            |
| G.3.4.1                                                                                                                                                                                 | Weighted Average life (in years)<br>Residual Life (mn)                                                                                                                                                                                                                                                         | 7.74                                                                                                                          | IUI                                                                                       |                                                                                                                                                             |                                                                                                                            |
| G.3.4.1                                                                                                                                                                                 |                                                                                                                                                                                                                                                                                                                | 7.74                                                                                                                          | IUN                                                                                       |                                                                                                                                                             |                                                                                                                            |
| G.3.4.1<br>G.3.4.2                                                                                                                                                                      | Residual Life (mn)                                                                                                                                                                                                                                                                                             | 9.53                                                                                                                          | NDI                                                                                       | 0.42%                                                                                                                                                       |                                                                                                                            |
|                                                                                                                                                                                         | Residual Life (mn)<br>By buckets:                                                                                                                                                                                                                                                                              |                                                                                                                               |                                                                                           | 0.42%<br>0.98%                                                                                                                                              |                                                                                                                            |
| G.3.4.2                                                                                                                                                                                 | Residual Life (mn)<br>By buckets:<br>0 - 1 Y                                                                                                                                                                                                                                                                   | 9.53                                                                                                                          | ND1                                                                                       |                                                                                                                                                             |                                                                                                                            |
| G.3.4.2<br>G.3.4.3                                                                                                                                                                      | Residual Life (mn)<br>By buckets:<br>0 - 1 Y<br>1 - 2 Y<br>2 - 3 Y<br>3 - 4 Y                                                                                                                                                                                                                                  | 9.53<br>22.38                                                                                                                 | ND1<br>ND1                                                                                | 0.98%<br>2.04%<br>10.30%                                                                                                                                    |                                                                                                                            |
| G.3.4.2<br>G.3.4.3<br>G.3.4.4<br>G.3.4.5<br>G.3.4.6                                                                                                                                     | Residual Life (mn)<br>By buckets:<br>0 - 1 Y<br>1 - 2 Y<br>2 - 3 Y<br>3 - 4 Y<br>4 - 5 Y                                                                                                                                                                                                                       | 9.53<br>22.38<br>46.53<br>235.04<br>243.09                                                                                    | ND1<br>ND1<br>ND1<br>ND1<br>ND1                                                           | 0.98%<br>2.04%<br>10.30%<br>10.65%                                                                                                                          |                                                                                                                            |
| 6.3.4.2<br>6.3.4.3<br>6.3.4.4<br>6.3.4.5<br>6.3.4.6<br>6.3.4.7                                                                                                                          | Residual Life (mn)<br>By buckets:<br>0 - 1 Y<br>1 - 2 Y<br>2 - 3 Y<br>3 - 4 Y<br>4 - 5 Y<br>5 - 10 Y                                                                                                                                                                                                           | 9.53<br>22.38<br>46.53<br>235.04<br>243.09<br>1,177.07                                                                        | ND1<br>ND1<br>ND1<br>ND1<br>ND1<br>ND1                                                    | 0.98%<br>2.04%<br>10.30%<br>10.65%<br>51.56%                                                                                                                |                                                                                                                            |
| G.3.4.2<br>G.3.4.3<br>G.3.4.4<br>G.3.4.5<br>G.3.4.6<br>G.3.4.7<br>G.3.4.8                                                                                                               | Residual Life (mn)<br>By buckets:<br>0 - 1 Y<br>1 - 2 Y<br>2 - 3 Y<br>3 - 4 Y<br>4 - 5 Y                                                                                                                                                                                                                       | 9.53<br>22.38<br>46.53<br>235.04<br>243.09<br>1,177.07<br>549.30                                                              | ND1<br>ND1<br>ND1<br>ND1<br>ND1<br>ND1<br>ND1                                             | 0.98%<br>2.04%<br>10.30%<br>51.56%<br>24.06%                                                                                                                |                                                                                                                            |
| 6.3.4.2<br>6.3.4.3<br>6.3.4.4<br>6.3.4.5<br>6.3.4.6<br>6.3.4.7                                                                                                                          | Residual Life (mn)<br>By buckets:<br>0 - 1 Y<br>1 - 2 Y<br>2 - 3 Y<br>3 - 4 Y<br>4 - 5 Y<br>5 - 10 Y<br>10+ Y                                                                                                                                                                                                  | 9.53<br>22.38<br>46.53<br>235.04<br>243.09<br>1,177.07<br>549.30<br>Total 2,282.94                                            | ND1<br>ND1<br>ND1<br>ND1<br>ND1<br>ND1<br>ND1<br>0                                        | 0.98%<br>2.04%<br>10.30%<br>10.65%<br>51.56%<br>24.06%<br>100%                                                                                              | 0%                                                                                                                         |
| G.3.4.2<br>G.3.4.3<br>G.3.4.4<br>G.3.4.5<br>G.3.4.6<br>G.3.4.7<br>G.3.4.8<br>G.3.4.9                                                                                                    | Residual Life (mn)<br>By buckets:<br>0 - 1 Y<br>1 - 2 Y<br>2 - 3 Y<br>3 - 4 Y<br>4 - 5 Y<br>5 - 10 Y<br>10+ Y<br>5. Maturity of Covered Bonds                                                                                                                                                                  | 9.53<br>22.38<br>46.53<br>235.04<br>243.09<br>1,177.07<br>549.30<br>Total 2,282.94<br>Initial Maturity                        | ND1<br>ND1<br>ND1<br>ND1<br>ND1<br>ND1<br>ND1<br>ND1<br>0<br>Extended Maturity            | 0.98%<br>2.04%<br>10.30%<br>51.56%<br>24.06%                                                                                                                | 0%<br>% Total Extended Maturity                                                                                            |
| G.3.4.2<br>G.3.4.3<br>G.3.4.4<br>G.3.4.5<br>G.3.4.6<br>G.3.4.7<br>G.3.4.8                                                                                                               | Residual Life (mn)<br>By buckets:<br>0 - 1 Y<br>1 - 2 Y<br>2 - 3 Y<br>3 - 4 Y<br>4 - 5 Y<br>5 - 10 Y<br>10+ Y                                                                                                                                                                                                  | 9.53<br>22.38<br>46.53<br>235.04<br>243.09<br>1,177.07<br>549.30<br>Total 2,282.94                                            | ND1<br>ND1<br>ND1<br>ND1<br>ND1<br>ND1<br>ND1<br>0                                        | 0.98%<br>2.04%<br>10.30%<br>10.65%<br>51.56%<br>24.06%<br>100%                                                                                              |                                                                                                                            |
| G.3.4.2<br>G.3.4.3<br>G.3.4.4<br>G.3.4.5<br>G.3.4.6<br>G.3.4.7<br>G.3.4.8<br>G.3.4.9                                                                                                    | Residual Life (mn)<br>By buckets:<br>0 - 1 Y<br>1 - 2 Y<br>2 - 3 Y<br>3 - 4 Y<br>4 - 5 Y<br>5 - 10 Y<br>5 - 10 Y<br><b>5. Maturity of Covered Bonds</b><br>Weighted Average life (in years)                                                                                                                    | 9.53<br>22.38<br>46.53<br>235.04<br>243.09<br>1,177.07<br>549.30<br>Total 2,282.94<br>Initial Maturity                        | ND1<br>ND1<br>ND1<br>ND1<br>ND1<br>ND1<br>ND1<br>ND1<br>0<br>Extended Maturity            | 0.98%<br>2.04%<br>10.30%<br>10.65%<br>51.56%<br>24.06%<br>100%                                                                                              |                                                                                                                            |
| G.3.4.2<br>G.3.4.3<br>G.3.4.4<br>G.3.4.5<br>G.3.4.6<br>G.3.4.7<br>G.3.4.8<br>G.3.4.9                                                                                                    | Residual Life (mn)<br>By buckets:<br>0 - 1 Y<br>1 - 2 Y<br>2 - 3 Y<br>3 - 4 Y<br>4 - 5 Y<br>5 - 10 Y<br>10+ Y<br>5. Maturity of Covered Bonds                                                                                                                                                                  | 9.53<br>22.38<br>46.53<br>235.04<br>243.09<br>1,177.07<br>549.30<br>Total 2,282.94<br>Initial Maturity                        | ND1<br>ND1<br>ND1<br>ND1<br>ND1<br>ND1<br>ND1<br>ND1<br>0<br>Extended Maturity            | 0.98%<br>2.04%<br>10.30%<br>10.65%<br>51.56%<br>24.06%<br>100%                                                                                              |                                                                                                                            |
| G.3.4.2<br>G.3.4.3<br>G.3.4.4<br>G.3.4.5<br>G.3.4.6<br>G.3.4.7<br>G.3.4.8<br>G.3.4.9<br>G.3.5.1                                                                                         | Residual Life (mn)           By buckets:           0 - 1 Y           1 - 2 Y           2 - 3 Y           3 - 4 Y           4 - 5 Y           5 - 10 Y           10+ Y           Status of Covered Bonds           Weighted Average life (in years)           Maturity (mn)                                     | 9.53<br>22.38<br>46.53<br>235.04<br>243.09<br>1,177.07<br>549.30<br>Total 2,282.94<br>Initial Maturity                        | ND1<br>ND1<br>ND1<br>ND1<br>ND1<br>ND1<br>ND1<br>ND1<br>0<br>Extended Maturity            | 0.98%<br>2.04%<br>10.30%<br>10.65%<br>51.56%<br>24.06%<br>100%                                                                                              |                                                                                                                            |
| 6.3.4.2<br>6.3.4.3<br>6.3.4.4<br>6.3.4.5<br>6.3.4.6<br>6.3.4.7<br>6.3.4.8<br>6.3.4.9<br>6.3.5.1<br>6.3.5.2                                                                              | Residual Life (mn)<br>By buckets:<br>0 - 1 Y<br>1 - 2 Y<br>2 - 3 Y<br>3 - 4 Y<br>4 - 5 Y<br>5 - 10 Y<br>10+ Y<br><b>5. Maturity of Covered Bonds</b><br>Weighted Average life (in years)<br>Maturity (mn)<br>By buckets:                                                                                       | 9.53<br>22.38<br>46.53<br>235.04<br>243.09<br>1,177.07<br>549.30<br>Total 2,282.94<br>Initial Maturity<br>7.64                | ND1<br>ND1<br>ND1<br>ND1<br>ND1<br>ND1<br>ND1<br>0<br><b>Extended Maturity</b><br>8.64    | 0.98%<br>2.04%<br>10.30%<br>10.65%<br>51.56%<br>24.06%<br>100%<br><b>% Total Initial Maturity</b>                                                           | % Total Extended Maturity                                                                                                  |
| G.3.4.2<br>G.3.4.3<br>G.3.4.4<br>G.3.4.5<br>G.3.4.6<br>G.3.4.7<br>G.3.4.8<br>G.3.4.9<br>G.3.5.1<br>G.3.5.1<br>G.3.5.2<br>G.3.5.3                                                        | Residual Life (mn)         By buckets:         0 - 1 Y         1 - 2 Y         2 - 3 Y         3 - 4 Y         4 - 5 Y         5 - 10 Y         10+ Y    S. Maturity of Covered Bonds Weighted Average life (in years) Maturity (mn) By buckets: 0 - 1 Y                                                       | 9.53<br>22.38<br>46.53<br>235.04<br>243.09<br>1,177.07<br>549.30<br>Total 2,282.94<br>Initial Maturity<br>7.64                | ND1<br>ND1<br>ND1<br>ND1<br>ND1<br>ND1<br>ND1<br>0<br>Extended Maturity<br>8.64           | 0.98%<br>2.04%<br>10.30%<br>10.65%<br>51.56%<br>24.06%<br>100%<br><b>% Total Initial Maturity</b><br>0.00%                                                  | % Total Extended Maturity 0.00%                                                                                            |
| G.3.4.2<br>G.3.4.3<br>G.3.4.4<br>G.3.4.5<br>G.3.4.6<br>G.3.4.7<br>G.3.4.8<br>G.3.4.9<br>G.3.5.1<br>G.3.5.2<br>G.3.5.3<br>G.3.5.4                                                        | Residual Life (mn)         By buckets:         0 - 1 Y         1 - 2 Y         2 - 3 Y         3 - 4 Y         4 - 5 Y         5 - 10 Y         10+ Y    S. Maturity of Covered Bonds Weighted Average life (in years) Maturity (mn) By buckets: <ul> <li>0 - 1 Y</li> <li>1 - 2 Y</li> </ul>                  | 9.53<br>22.38<br>46.53<br>235.04<br>243.09<br>1,177.07<br>549.30<br>Total 2,282.94<br>Initial Maturity<br>7.64<br>0<br>0      | ND1<br>ND1<br>ND1<br>ND1<br>ND1<br>ND1<br>0<br><b>Extended Maturity</b><br>8.64<br>0<br>0 | 0.98%<br>2.04%<br>10.30%<br>51.56%<br>24.06%<br>100%<br><b>% Total Initial Maturity</b><br>0.00%<br>0.00%                                                   | % Total Extended Maturity<br>0.00%<br>0.00%                                                                                |
| G.3.4.2<br>G.3.4.4<br>G.3.4.4<br>G.3.4.6<br>G.3.4.6<br>G.3.4.7<br>G.3.4.8<br>G.3.4.9<br>G.3.5.1<br>G.3.5.2<br>G.3.5.3<br>G.3.5.4<br>G.3.5.5                                             | Residual Life (mn)         By buckets:         0 - 1 Y         1 - 2 Y         2 - 3 Y         3 - 4 Y         4 - 5 Y         5 - 10 Y         10+ Y    S. Maturity of Covered Bonds Weighted Average life (in years) Maturity (mn) By buckets: <ul> <li>0 - 1 Y</li> <li>1 - 2 Y</li> <li>2 - 3 Y</li> </ul> | 9.53<br>22.38<br>46.53<br>235.04<br>243.09<br>1,177.07<br>549.30<br>Total 2,282.94<br>Initial Maturity<br>7.64<br>0<br>0<br>0 | ND1<br>ND1<br>ND1<br>ND1<br>ND1<br>ND1<br>0<br><b>Extended Maturity</b><br>8.64           | 0.98%<br>2.04%<br>10.30%<br>10.65%<br>51.56%<br>24.06%<br>100%<br><b>% Total Initial Maturity</b><br>0.00%<br>0.00%                                         | % Total Extended Maturity<br>0.00%<br>0.00%<br>0.00%                                                                       |
| G.3.4.2<br>G.3.4.3<br>G.3.4.4<br>G.3.4.5<br>G.3.4.6<br>G.3.4.7<br>G.3.4.8<br>G.3.4.9<br>G.3.5.1<br>G.3.5.2<br>G.3.5.3<br>G.3.5.4<br>G.3.5.5<br>G.3.5.5<br>G.3.5.5<br>G.3.5.7<br>G.3.5.8 | Residual Life (mn)<br>By buckets:<br>0 - 1 Y<br>1 - 2 Y<br>2 - 3 Y<br>3 - 4 Y<br>4 - 5 Y<br>5 - 10 Y<br>10+ Y<br><b>5. Maturity of Covered Bonds</b><br>Weighted Average life (in years)<br>Maturity (mn)<br>By buckets:<br>0 - 1 Y<br>1 - 2 Y<br>2 - 3 Y<br>3 - 4 Y                                           | 9.53<br>22.38<br>46.53<br>235.04<br>243.09<br>1,177.07<br>549.30<br>Total 2,282.94<br>Initial Maturity<br>7.64<br>0<br>0<br>0 | ND1<br>ND1<br>ND1<br>ND1<br>ND1<br>ND1<br>ND1<br>O<br><b>Extended Maturity</b><br>8.64    | 0.98%<br>2.04%<br>10.30%<br>10.65%<br>51.56%<br>24.06%<br>100%<br>X Total Initial Maturity<br>0.00%<br>0.00%<br>0.00%<br>0.00%<br>0.00%<br>0.00%<br>100.00% | % Total Extended Maturity           0.00%           0.00%           0.00%           0.00%           0.00%           57.14% |
| G.3.4.2<br>G.3.4.3<br>G.3.4.4<br>G.3.4.5<br>G.3.4.6<br>G.3.4.7<br>G.3.4.8<br>G.3.5.1<br>G.3.5.1<br>G.3.5.2<br>G.3.5.3<br>G.3.5.4<br>G.3.5.5<br>G.3.5.6<br>G.3.5.6<br>G.3.5.7            | Residual Life (mn)<br>By buckets:<br>0 - 1 Y<br>1 - 2 Y<br>2 - 3 Y<br>3 - 4 Y<br>4 - 5 Y<br>5 - 10 Y<br>10+ Y                                                                                                                                                                                                  | 9.53<br>22.38<br>46.53<br>235.04<br>243.09<br>1,177.07<br>549.30<br>Total 2,282.94<br>Initial Maturity<br>7.64                | ND1<br>ND1<br>ND1<br>ND1<br>ND1<br>ND1<br>0<br><b>Extended Maturity</b><br>8.64           | 0.98%<br>2.04%<br>10.30%<br>51.56%<br>24.06%<br>100%<br>X Total Initial Maturity<br>0.00%<br>0.00%<br>0.00%<br>0.00%                                        | % Total Extended Maturity<br>0.00%<br>0.00%<br>0.00%<br>0.00%<br>0.00%                                                     |