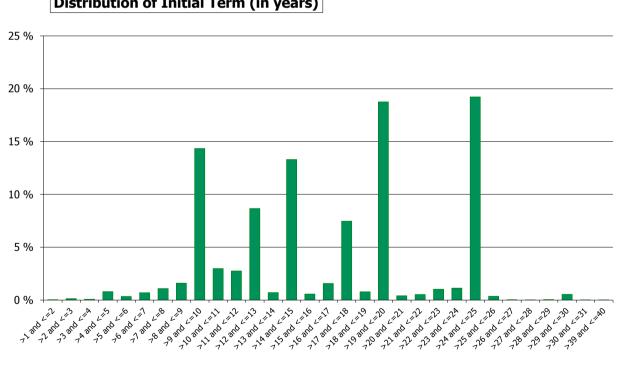

| 2.36 %   | 808                | 2.87 %   |
| >1 and <=2        | 10,154,229.39                    | 0.44 %   | 98                 | 0.35 %   |
| >2 and <=3        | 4,601,472.23                     | 0.20 %   | 57                 | 0.20 %   |
| >3 and <=4        | 6,336,371.04                     | 0.28 %   | 72                 | 0.26 %   |
| >4 and <=5        | 7,813,771.06                     | 0.34 %   | 70                 | 0.25 %   |
|                   | 2,282,943,824.76                 | 100.00 % | 28,188             | 100.00 % |

## **Straticifation Tables**

## Portfolio Cut-off Date 30/04/2018

## 1. Geographic distribution







## Distribution per Seasoning



Distribution of Remaining Term to Maturity (in years)

4. Original term to maturity

5. Origination Year



**Distribution of Initial Term (in years)** 

# **Distribution Origination Year**



6. Outstanding Loan Balance by Borrower



# Outstanding Loan Balance by Borrower

## 7. Interest Rate



## 8. Interest Rate Type

**Distribution per Interest Type** 



## 9. Next Reset Date





12. Current Loan to Current Value (LTV)



**Current LTV Distribution** 

## Loan To Mortgage Inscription Distribution



14. Distribution of Average Life to Final Maturity (at 0% CPR)



**Distribution of Average Life to Final Maturity** 



# Distribution of Average Life To Interest Reset Date

# **Cover Pool Performance**

Portfolio Cut-off Date 30/04/2018

# 1. Delinquencies (at cut-off date)

|              | In EUR           | In %     | In number of loans | In %     |
|--------------|------------------|