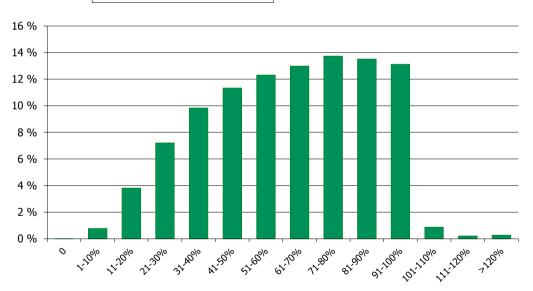

| Field<br>Number                                                                                                                                                                         | 1. Basic Facts                                                                                                                                                                                                                                                                                                 |                                                                                                                               |                                                                                           |                                                                                                                                                             |                                                                                                                            |
|-----------------------------------------------------------------------------------------------------------------------------------------------------------------------------------------|----------------------------------------------------------------------------------------------------------------------------------------------------------------------------------------------------------------------------------------------------------------------------------------------------------------|-------------------------------------------------------------------------------------------------------------------------------|-------------------------------------------------------------------------------------------|-------------------------------------------------------------------------------------------------------------------------------------------------------------|----------------------------------------------------------------------------------------------------------------------------|
| G.1.1.1                                                                                                                                                                                 | Country                                                                                                                                                                                                                                                                                                        | Belgium                                                                                                                       |                                                                                           |                                                                                                                                                             |                                                                                                                            |
| G.1.1.2                                                                                                                                                                                 | Issuer Name                                                                                                                                                                                                                                                                                                    | BNP Paribas Fortis NV/SA                                                                                                      |                                                                                           |                                                                                                                                                             |                                                                                                                            |
|                                                                                                                                                                                         |                                                                                                                                                                                                                                                                                                                | https://www.bnpparibasfortis.com/investors/c                                                                                  | overedbond                                                                                |                                                                                                                                                             |                                                                                                                            |
| G.1.1.3                                                                                                                                                                                 | Link to Issuer's Website                                                                                                                                                                                                                                                                                       | <u></u>                                                                                                                       |                                                                                           |                                                                                                                                                             |                                                                                                                            |
| G.1.1.4                                                                                                                                                                                 | Cut-off date                                                                                                                                                                                                                                                                                                   | 30/04/2018                                                                                                                    |                                                                                           |                                                                                                                                                             |                                                                                                                            |
|                                                                                                                                                                                         | 2. Regulatory Summary                                                                                                                                                                                                                                                                                          |                                                                                                                               |                                                                                           |                                                                                                                                                             |                                                                                                                            |
| G.2.1.1                                                                                                                                                                                 | UCITS Compliance (Y/N)                                                                                                                                                                                                                                                                                         | Y                                                                                                                             |                                                                                           |                                                                                                                                                             |                                                                                                                            |
| G.2.1.2                                                                                                                                                                                 | CRR Compliance (Y/N)                                                                                                                                                                                                                                                                                           | Y                                                                                                                             |                                                                                           |                                                                                                                                                             |                                                                                                                            |
| G.2.1.3                                                                                                                                                                                 | LCR status                                                                                                                                                                                                                                                                                                     | https://www.coveredbondlabel.com/issue                                                                                        | r <u>/131/</u>                                                                            |                                                                                                                                                             |                                                                                                                            |
|                                                                                                                                                                                         | 3. General Cover Pool / Covered Bond Inform                                                                                                                                                                                                                                                                    | ation                                                                                                                         |                                                                                           |                                                                                                                                                             |                                                                                                                            |
|                                                                                                                                                                                         | 1.General Information                                                                                                                                                                                                                                                                                          | Nominal (mn)                                                                                                                  |                                                                                           |                                                                                                                                                             |                                                                                                                            |
| G.3.1.1                                                                                                                                                                                 | Total Cover Assets                                                                                                                                                                                                                                                                                             | 2,282.94                                                                                                                      |                                                                                           |                                                                                                                                                             |                                                                                                                            |
| G.3.1.2                                                                                                                                                                                 | Outstanding Covered Bonds                                                                                                                                                                                                                                                                                      | 1,750.00                                                                                                                      |                                                                                           |                                                                                                                                                             |                                                                                                                            |
|                                                                                                                                                                                         | 2. Over-collateralisation (OC)                                                                                                                                                                                                                                                                                 | Legal / Regulatory                                                                                                            | Actual                                                                                    | Minimum Committed                                                                                                                                           | Purpose                                                                                                                    |
| G.3.2.1                                                                                                                                                                                 | OC (%)                                                                                                                                                                                                                                                                                                         | 5%                                                                                                                            | 30%                                                                                       | 5%                                                                                                                                                          | ND1                                                                                                                        |
|                                                                                                                                                                                         | 3. Cover Pool Composition                                                                                                                                                                                                                                                                                      | Nominal (mn)                                                                                                                  |                                                                                           | % Cover Pool                                                                                                                                                |                                                                                                                            |
| G.3.3.1                                                                                                                                                                                 | Mortgages                                                                                                                                                                                                                                                                                                      | 2,282.94                                                                                                                      |                                                                                           | 99.52%                                                                                                                                                      |                                                                                                                            |
| G.3.3.2                                                                                                                                                                                 | Public Sector                                                                                                                                                                                                                                                                                                  | -                                                                                                                             |                                                                                           | 0.00%                                                                                                                                                       |                                                                                                                            |
| G.3.3.3                                                                                                                                                                                 | Shipping                                                                                                                                                                                                                                                                                                       | -                                                                                                                             |                                                                                           | 0.00%                                                                                                                                                       |                                                                                                                            |
| G.3.3.4                                                                                                                                                                                 | Substitute Assets                                                                                                                                                                                                                                                                                              | 11.00                                                                                                                         |                                                                                           | 0.48%                                                                                                                                                       |                                                                                                                            |
| G.3.3.5                                                                                                                                                                                 | Other                                                                                                                                                                                                                                                                                                          | 0.00                                                                                                                          |                                                                                           | 0.00%                                                                                                                                                       |                                                                                                                            |
| G.3.3.6                                                                                                                                                                                 | A Course Deal Assessmention Deafile                                                                                                                                                                                                                                                                            | Total 2,293.94                                                                                                                | Free added Up an December 2                                                               | 100%                                                                                                                                                        | W Tabal Franciscal Union Deservation                                                                                       |
|                                                                                                                                                                                         | 4. Cover Pool Amortisation Profile                                                                                                                                                                                                                                                                             | Contractual                                                                                                                   | Expected Upon Prepayments                                                                 | % Total Contractual                                                                                                                                         | % Total Expected Upon Prepayments                                                                                          |
|                                                                                                                                                                                         |                                                                                                                                                                                                                                                                                                                |                                                                                                                               |                                                                                           |                                                                                                                                                             |                                                                                                                            |
| G.3.4.1                                                                                                                                                                                 | Weighted Average life (in years)                                                                                                                                                                                                                                                                               | 7.74                                                                                                                          | ND1                                                                                       |                                                                                                                                                             |                                                                                                                            |
| G.3.4.1                                                                                                                                                                                 | Weighted Average life (in years)<br>Residual Life (mn)                                                                                                                                                                                                                                                         | 7.74                                                                                                                          | IUI                                                                                       |                                                                                                                                                             |                                                                                                                            |
| G.3.4.1                                                                                                                                                                                 |                                                                                                                                                                                                                                                                                                                | 7.74                                                                                                                          | IUN                                                                                       |                                                                                                                                                             |                                                                                                                            |
| G.3.4.1<br>G.3.4.2                                                                                                                                                                      | Residual Life (mn)                                                                                                                                                                                                                                                                                             | 9.53                                                                                                                          | NDI                                                                                       | 0.42%                                                                                                                                                       |                                                                                                                            |
|                                                                                                                                                                                         | Residual Life (mn)<br>By buckets:                                                                                                                                                                                                                                                                              |                                                                                                                               |                                                                                           | 0.42%<br>0.98%                                                                                                                                              |                                                                                                                            |
| G.3.4.2                                                                                                                                                                                 | Residual Life (mn)<br>By buckets:<br>0 - 1 Y                                                                                                                                                                                                                                                                   | 9.53                                                                                                                          | ND1                                                                                       |                                                                                                                                                             |                                                                                                                            |
| G.3.4.2<br>G.3.4.3                                                                                                                                                                      | Residual Life (mn)<br>By buckets:<br>0 - 1 Y<br>1 - 2 Y<br>2 - 3 Y<br>3 - 4 Y                                                                                                                                                                                                                                  | 9.53<br>22.38                                                                                                                 | ND1<br>ND1                                                                                | 0.98%<br>2.04%<br>10.30%                                                                                                                                    |                                                                                                                            |
| G.3.4.2<br>G.3.4.3<br>G.3.4.4<br>G.3.4.5<br>G.3.4.6                                                                                                                                     | Residual Life (mn)<br>By buckets:<br>0 - 1 Y<br>1 - 2 Y<br>2 - 3 Y<br>3 - 4 Y<br>4 - 5 Y                                                                                                                                                                                                                       | 9.53<br>22.38<br>46.53<br>235.04<br>243.09                                                                                    | ND1<br>ND1<br>ND1<br>ND1<br>ND1                                                           | 0.98%<br>2.04%<br>10.30%<br>10.65%                                                                                                                          |                                                                                                                            |
| 6.3.4.2<br>6.3.4.3<br>6.3.4.4<br>6.3.4.5<br>6.3.4.6<br>6.3.4.7                                                                                                                          | Residual Life (mn)<br>By buckets:<br>0 - 1 Y<br>1 - 2 Y<br>2 - 3 Y<br>3 - 4 Y<br>4 - 5 Y<br>5 - 10 Y                                                                                                                                                                                                           | 9.53<br>22.38<br>46.53<br>235.04<br>243.09<br>1,177.07                                                                        | ND1<br>ND1<br>ND1<br>ND1<br>ND1<br>ND1                                                    | 0.98%<br>2.04%<br>10.30%<br>10.65%<br>51.56%                                                                                                                |                                                                                                                            |
| G.3.4.2<br>G.3.4.3<br>G.3.4.4<br>G.3.4.5<br>G.3.4.6<br>G.3.4.7<br>G.3.4.8                                                                                                               | Residual Life (mn)<br>By buckets:<br>0 - 1 Y<br>1 - 2 Y<br>2 - 3 Y<br>3 - 4 Y<br>4 - 5 Y                                                                                                                                                                                                                       | 9.53<br>22.38<br>46.53<br>235.04<br>243.09<br>1,177.07<br>549.30                                                              | ND1<br>ND1<br>ND1<br>ND1<br>ND1<br>ND1<br>ND1                                             | 0.98%<br>2.04%<br>10.30%<br>51.56%<br>24.06%                                                                                                                |                                                                                                                            |
| 6.3.4.2<br>6.3.4.3<br>6.3.4.4<br>6.3.4.5<br>6.3.4.6<br>6.3.4.7                                                                                                                          | Residual Life (mn)<br>By buckets:<br>0 - 1 Y<br>1 - 2 Y<br>2 - 3 Y<br>3 - 4 Y<br>4 - 5 Y<br>5 - 10 Y<br>10+ Y                                                                                                                                                                                                  | 9.53<br>22.38<br>46.53<br>235.04<br>243.09<br>1,177.07<br>549.30<br>Total 2,282.94                                            | ND1<br>ND1<br>ND1<br>ND1<br>ND1<br>ND1<br>ND1<br>0                                        | 0.98%<br>2.04%<br>10.30%<br>10.65%<br>51.56%<br>24.06%<br>100%                                                                                              | 0%                                                                                                                         |
| G.3.4.2<br>G.3.4.3<br>G.3.4.4<br>G.3.4.5<br>G.3.4.6<br>G.3.4.7<br>G.3.4.8<br>G.3.4.9                                                                                                    | Residual Life (mn)<br>By buckets:<br>0 - 1 Y<br>1 - 2 Y<br>2 - 3 Y<br>3 - 4 Y<br>4 - 5 Y<br>5 - 10 Y<br>10+ Y<br>5. Maturity of Covered Bonds                                                                                                                                                                  | 9.53<br>22.38<br>46.53<br>235.04<br>243.09<br>1,177.07<br>549.30<br>Total 2,282.94<br>Initial Maturity                        | ND1<br>ND1<br>ND1<br>ND1<br>ND1<br>ND1<br>ND1<br>ND1<br>0<br>Extended Maturity            | 0.98%<br>2.04%<br>10.30%<br>51.56%<br>24.06%                                                                                                                | 0%<br>% Total Extended Maturity                                                                                            |
| G.3.4.2<br>G.3.4.3<br>G.3.4.4<br>G.3.4.5<br>G.3.4.6<br>G.3.4.7<br>G.3.4.8                                                                                                               | Residual Life (mn)<br>By buckets:<br>0 - 1 Y<br>1 - 2 Y<br>2 - 3 Y<br>3 - 4 Y<br>4 - 5 Y<br>5 - 10 Y<br>10+ Y                                                                                                                                                                                                  | 9.53<br>22.38<br>46.53<br>235.04<br>243.09<br>1,177.07<br>549.30<br>Total 2,282.94                                            | ND1<br>ND1<br>ND1<br>ND1<br>ND1<br>ND1<br>ND1<br>0                                        | 0.98%<br>2.04%<br>10.30%<br>10.65%<br>51.56%<br>24.06%<br>100%                                                                                              |                                                                                                                            |
| G.3.4.2<br>G.3.4.3<br>G.3.4.4<br>G.3.4.5<br>G.3.4.6<br>G.3.4.7<br>G.3.4.8<br>G.3.4.9                                                                                                    | Residual Life (mn)<br>By buckets:<br>0 - 1 Y<br>1 - 2 Y<br>2 - 3 Y<br>3 - 4 Y<br>4 - 5 Y<br>5 - 10 Y<br>5 - 10 Y<br><b>5. Maturity of Covered Bonds</b><br>Weighted Average life (in years)                                                                                                                    | 9.53<br>22.38<br>46.53<br>235.04<br>243.09<br>1,177.07<br>549.30<br>Total 2,282.94<br>Initial Maturity                        | ND1<br>ND1<br>ND1<br>ND1<br>ND1<br>ND1<br>ND1<br>ND1<br>0<br>Extended Maturity            | 0.98%<br>2.04%<br>10.30%<br>10.65%<br>51.56%<br>24.06%<br>100%                                                                                              |                                                                                                                            |
| G.3.4.2<br>G.3.4.3<br>G.3.4.4<br>G.3.4.5<br>G.3.4.6<br>G.3.4.7<br>G.3.4.8<br>G.3.4.9                                                                                                    | Residual Life (mn)<br>By buckets:<br>0 - 1 Y<br>1 - 2 Y<br>2 - 3 Y<br>3 - 4 Y<br>4 - 5 Y<br>5 - 10 Y<br>10+ Y<br>5. Maturity of Covered Bonds                                                                                                                                                                  | 9.53<br>22.38<br>46.53<br>235.04<br>243.09<br>1,177.07<br>549.30<br>Total 2,282.94<br>Initial Maturity                        | ND1<br>ND1<br>ND1<br>ND1<br>ND1<br>ND1<br>ND1<br>ND1<br>0<br>Extended Maturity            | 0.98%<br>2.04%<br>10.30%<br>10.65%<br>51.56%<br>24.06%<br>100%                                                                                              |                                                                                                                            |
| G.3.4.2<br>G.3.4.3<br>G.3.4.4<br>G.3.4.5<br>G.3.4.6<br>G.3.4.7<br>G.3.4.8<br>G.3.4.9<br>G.3.5.1                                                                                         | Residual Life (mn)           By buckets:           0 - 1 Y           1 - 2 Y           2 - 3 Y           3 - 4 Y           4 - 5 Y           5 - 10 Y           10+ Y           Status of Covered Bonds           Weighted Average life (in years)           Maturity (mn)                                     | 9.53<br>22.38<br>46.53<br>235.04<br>243.09<br>1,177.07<br>549.30<br>Total 2,282.94<br>Initial Maturity                        | ND1<br>ND1<br>ND1<br>ND1<br>ND1<br>ND1<br>ND1<br>ND1<br>0<br>Extended Maturity            | 0.98%<br>2.04%<br>10.30%<br>10.65%<br>51.56%<br>24.06%<br>100%                                                                                              |                                                                                                                            |
| 6.3.4.2<br>6.3.4.3<br>6.3.4.4<br>6.3.4.5<br>6.3.4.6<br>6.3.4.7<br>6.3.4.8<br>6.3.4.9<br>6.3.5.1<br>6.3.5.2                                                                              | Residual Life (mn)<br>By buckets:<br>0 - 1 Y<br>1 - 2 Y<br>2 - 3 Y<br>3 - 4 Y<br>4 - 5 Y<br>5 - 10 Y<br>10+ Y<br><b>5. Maturity of Covered Bonds</b><br>Weighted Average life (in years)<br>Maturity (mn)<br>By buckets:                                                                                       | 9.53<br>22.38<br>46.53<br>235.04<br>243.09<br>1,177.07<br>549.30<br>Total 2,282.94<br>Initial Maturity<br>7.64                | ND1<br>ND1<br>ND1<br>ND1<br>ND1<br>ND1<br>ND1<br>0<br><b>Extended Maturity</b><br>8.64    | 0.98%<br>2.04%<br>10.30%<br>10.65%<br>51.56%<br>24.06%<br>100%<br><b>% Total Initial Maturity</b>                                                           | % Total Extended Maturity                                                                                                  |
| G.3.4.2<br>G.3.4.3<br>G.3.4.4<br>G.3.4.5<br>G.3.4.6<br>G.3.4.7<br>G.3.4.8<br>G.3.4.9<br>G.3.5.1<br>G.3.5.1<br>G.3.5.2<br>G.3.5.3                                                        | Residual Life (mn)         By buckets:         0 - 1 Y         1 - 2 Y         2 - 3 Y         3 - 4 Y         4 - 5 Y         5 - 10 Y         10+ Y    S. Maturity of Covered Bonds Weighted Average life (in years) Maturity (mn) By buckets: 0 - 1 Y                                                       | 9.53<br>22.38<br>46.53<br>235.04<br>243.09<br>1,177.07<br>549.30<br>Total 2,282.94<br>Initial Maturity<br>7.64                | ND1<br>ND1<br>ND1<br>ND1<br>ND1<br>ND1<br>ND1<br>0<br>Extended Maturity<br>8.64           | 0.98%<br>2.04%<br>10.30%<br>10.65%<br>51.56%<br>24.06%<br>100%<br><b>% Total Initial Maturity</b><br>0.00%                                                  | % Total Extended Maturity 0.00%                                                                                            |
| G.3.4.2<br>G.3.4.3<br>G.3.4.4<br>G.3.4.5<br>G.3.4.6<br>G.3.4.7<br>G.3.4.8<br>G.3.4.9<br>G.3.5.1<br>G.3.5.2<br>G.3.5.3<br>G.3.5.4                                                        | Residual Life (mn)         By buckets:         0 - 1 Y         1 - 2 Y         2 - 3 Y         3 - 4 Y         4 - 5 Y         5 - 10 Y         10+ Y    S. Maturity of Covered Bonds Weighted Average life (in years) Maturity (mn) By buckets: <ul> <li>0 - 1 Y</li> <li>1 - 2 Y</li> </ul>                  | 9.53<br>22.38<br>46.53<br>235.04<br>243.09<br>1,177.07<br>549.30<br>Total 2,282.94<br>Initial Maturity<br>7.64<br>0<br>0      | ND1<br>ND1<br>ND1<br>ND1<br>ND1<br>ND1<br>0<br><b>Extended Maturity</b><br>8.64<br>0<br>0 | 0.98%<br>2.04%<br>10.30%<br>51.56%<br>24.06%<br>100%<br><b>% Total Initial Maturity</b><br>0.00%<br>0.00%                                                   | % Total Extended Maturity<br>0.00%<br>0.00%                                                                                |
| G.3.4.2<br>G.3.4.4<br>G.3.4.4<br>G.3.4.6<br>G.3.4.6<br>G.3.4.7<br>G.3.4.8<br>G.3.4.9<br>G.3.5.1<br>G.3.5.2<br>G.3.5.3<br>G.3.5.4<br>G.3.5.5                                             | Residual Life (mn)         By buckets:         0 - 1 Y         1 - 2 Y         2 - 3 Y         3 - 4 Y         4 - 5 Y         5 - 10 Y         10+ Y    S. Maturity of Covered Bonds Weighted Average life (in years) Maturity (mn) By buckets: <ul> <li>0 - 1 Y</li> <li>1 - 2 Y</li> <li>2 - 3 Y</li> </ul> | 9.53<br>22.38<br>46.53<br>235.04<br>243.09<br>1,177.07<br>549.30<br>Total 2,282.94<br>Initial Maturity<br>7.64<br>0<br>0<br>0 | ND1<br>ND1<br>ND1<br>ND1<br>ND1<br>ND1<br>0<br><b>Extended Maturity</b><br>8.64           | 0.98%<br>2.04%<br>10.30%<br>10.65%<br>51.56%<br>24.06%<br>100%<br><b>% Total Initial Maturity</b><br>0.00%<br>0.00%                                         | % Total Extended Maturity<br>0.00%<br>0.00%<br>0.00%                                                                       |
| G.3.4.2<br>G.3.4.3<br>G.3.4.4<br>G.3.4.5<br>G.3.4.6<br>G.3.4.7<br>G.3.4.8<br>G.3.4.9<br>G.3.5.1<br>G.3.5.2<br>G.3.5.3<br>G.3.5.4<br>G.3.5.5<br>G.3.5.5<br>G.3.5.5<br>G.3.5.7<br>G.3.5.8 | Residual Life (mn)<br>By buckets:<br>0 - 1 Y<br>1 - 2 Y<br>2 - 3 Y<br>3 - 4 Y<br>4 - 5 Y<br>5 - 10 Y<br>10+ Y<br><b>5. Maturity of Covered Bonds</b><br>Weighted Average life (in years)<br>Maturity (mn)<br>By buckets:<br>0 - 1 Y<br>1 - 2 Y<br>2 - 3 Y<br>3 - 4 Y                                           | 9.53<br>22.38<br>46.53<br>235.04<br>243.09<br>1,177.07<br>549.30<br>Total 2,282.94<br>Initial Maturity<br>7.64<br>0<br>0<br>0 | ND1<br>ND1<br>ND1<br>ND1<br>ND1<br>ND1<br>ND1<br>O<br><b>Extended Maturity</b><br>8.64    | 0.98%<br>2.04%<br>10.30%<br>10.65%<br>51.56%<br>24.06%<br>100%<br>X Total Initial Maturity<br>0.00%<br>0.00%<br>0.00%<br>0.00%<br>0.00%<br>0.00%<br>100.00% | % Total Extended Maturity           0.00%           0.00%           0.00%           0.00%           0.00%           57.14% |
| G.3.4.2<br>G.3.4.3<br>G.3.4.4<br>G.3.4.5<br>G.3.4.6<br>G.3.4.7<br>G.3.4.8<br>G.3.5.1<br>G.3.5.1<br>G.3.5.2<br>G.3.5.3<br>G.3.5.4<br>G.3.5.5<br>G.3.5.6<br>G.3.5.6<br>G.3.5.7            | Residual Life (mn)<br>By buckets:<br>0 - 1 Y<br>1 - 2 Y<br>2 - 3 Y<br>3 - 4 Y<br>4 - 5 Y<br>5 - 10 Y<br>10+ Y                                                                                                                                                                                                  | 9.53<br>22.38<br>46.53<br>235.04<br>243.09<br>1,177.07<br>549.30<br>Total 2,282.94<br>Initial Maturity<br>7.64                | ND1<br>ND1<br>ND1<br>ND1<br>ND1<br>ND1<br>0<br><b>Extended Maturity</b><br>8.64           | 0.98%<br>2.04%<br>10.30%<br>51.56%<br>24.06%<br>100%<br>X Total Initial Maturity<br>0.00%<br>0.00%<br>0.00%<br>0.00%                                        | % Total Extended Maturity<br>0.00%<br>0.00%<br>0.00%<br>0.00%<br>0.00%                                                     |