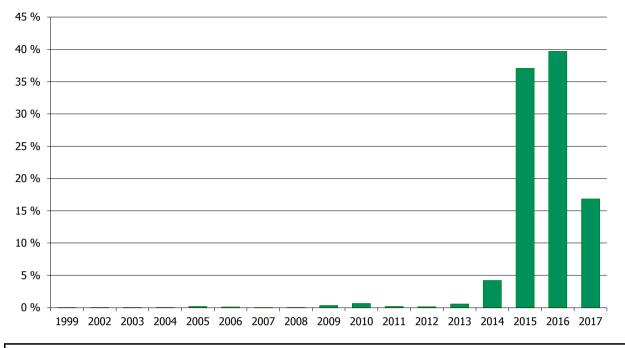

29.39                    | 0.44 %   | 98                 | 0.35 %   |
| >2 and <=3        | 4,601,472.23                     | 0.20 %   | 57                 | 0.20 %   |
| >3 and <=4        | 6,336,371.04                     | 0.28 %   | 72                 | 0.26 %   |
| >4 and <=5        | 7,813,771.06                     | 0.34 %   | 70                 | 0.25 %   |
|                   | 2,282,943,824.76                 | 100.00 % | 28,188             | 100.00 % |

## **Straticifation Tables**

## Portfolio Cut-off Date 30/04/2018

## 1. Geographic distribution







## Distribution per Seasoning



Distribution of Remaining Term to Maturity (in years)

4. Original term to maturity

5. Origination Year



**Distribution of Initial Term (in years)** 

# **Distribution Origination Year**



6. Outstanding Loan Balance by Borrower



# Outstanding Loan Balance by Borrower

## 7. Interest Rate



## 8. Interest Rate Type

**Distribution per Interest Type** 



## 9. Next Reset Date





12. Current Loan to Current Value (LTV)



**Current LTV Distribution** 

## Loan To Mortgage Inscription Distribution



14. Distribution of Average Life to Final Maturity (at 0% CPR)



**Distribution of Average Life to Final Maturity** 



# Distribution of Average Life To Interest Reset Date

# **Cover Pool Performance**

Portfolio Cut-off Date 30/04/2018

# 1. Delinquencies (at cut-off date)

|              | In EUR           | In %     | In number of loans | In %     |
|--------------|------------------|----------|--------------------|----------|
| Performing   | 2,279,946,873.54 | 99.87