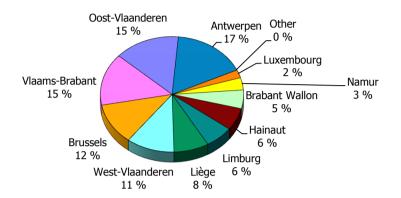

| Fixed To Maturity | 2,200,141,806.41                 | 96.37 %  | 27,083             | 96.08 %  |
| >=0 and <=1       | 53,896,174.63                    | 2.36 %   | 808                | 2.87 %   |
| >1 and <=2        | 10,154,229.39                    | 0.44 %   | 98                 | 0.35 %   |
| >2 and <=3        | 4,601,472.23                     | 0.20 %   | 57                 | 0.20 %   |
| >3 and <=4        | 6,336,371.04                     | 0.28 %   | 72                 | 0.26 %   |
| >4 and <=5        | 7,813,771.06                     | 0.34 %   | 70                 | 0.25 %   |
|                   | 2,282,943,824.76                 | 100.00 % | 28,188             | 100.00 % |

## **Straticifation Tables**

## Portfolio Cut-off Date 30/04/2018

## 1. Geographic distribution







## Distribution per Seasoning



Distribution of Remaining Term to Maturity (in years)

4. Original term to maturity

5. Origination Year



**Distribution of Initial Term (in years)** 

# **Distribution Origination Year**



6. Outstanding Loan Balance by Borrower



# Outstanding Loan Balance by Borrower

## 7. Interest Rate



## 8. Interest Rate Type

**Distribution per Interest Type** 



## 9. Next Reset Date





12. Current Loan to Current Value (LTV)



**Current LTV Distribution** 

## Loan To Mortgage Inscription Distribution



14. Distribution of Average Life to Final Maturity (at 0% CPR)



**Distribution of Average Life to Final Maturity** 



# Distribution of Average Life To Interest Reset Date

# **Cover Pool Performance**

Portfolio Cut-off Date 30/04/2018

# 1. De