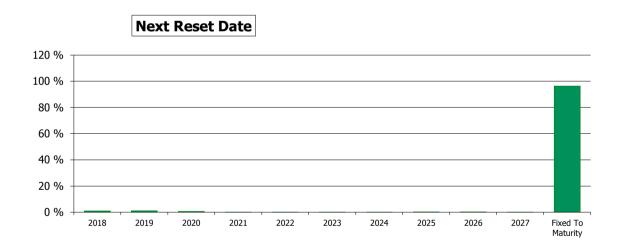

| Field<br>Number                                                                                                                                                                         | 1. Basic Facts                                                                                                                                                                                                                                                                                                 |                                                                                                                               |                                                                                           |                                                                                                                                                             |                                                                                                                            |
|-----------------------------------------------------------------------------------------------------------------------------------------------------------------------------------------|----------------------------------------------------------------------------------------------------------------------------------------------------------------------------------------------------------------------------------------------------------------------------------------------------------------|-------------------------------------------------------------------------------------------------------------------------------|-------------------------------------------------------------------------------------------|-------------------------------------------------------------------------------------------------------------------------------------------------------------|----------------------------------------------------------------------------------------------------------------------------|
| G.1.1.1                                                                                                                                                                                 | Country                                                                                                                                                                                                                                                                                                        | Belgium                                                                                                                       |                                                                                           |                                                                                                                                                             |                                                                                                                            |
| G.1.1.2                                                                                                                                                                                 | Issuer Name                                                                                                                                                                                                                                                                                                    | BNP Paribas Fortis NV/SA                                                                                                      |                                                                                           |                                                                                                                                                             |                                                                                                                            |
|                                                                                                                                                                                         |                                                                                                                                                                                                                                                                                                                | https://www.bnpparibasfortis.com/investors/c                                                                                  | overedbond                                                                                |                                                                                                                                                             |                                                                                                                            |
| G.1.1.3                                                                                                                                                                                 | Link to Issuer's Website                                                                                                                                                                                                                                                                                       | <u></u>                                                                                                                       |                                                                                           |                                                                                                                                                             |                                                                                                                            |
| G.1.1.4                                                                                                                                                                                 | Cut-off date                                                                                                                                                                                                                                                                                                   | 30/04/2018                                                                                                                    |                                                                                           |                                                                                                                                                             |                                                                                                                            |
|                                                                                                                                                                                         | 2. Regulatory Summary                                                                                                                                                                                                                                                                                          |                                                                                                                               |                                                                                           |                                                                                                                                                             |                                                                                                                            |
| G.2.1.1                                                                                                                                                                                 | UCITS Compliance (Y/N)                                                                                                                                                                                                                                                                                         | Y                                                                                                                             |                                                                                           |                                                                                                                                                             |                                                                                                                            |
| G.2.1.2                                                                                                                                                                                 | CRR Compliance (Y/N)                                                                                                                                                                                                                                                                                           | Y                                                                                                                             |                                                                                           |                                                                                                                                                             |                                                                                                                            |
| G.2.1.3                                                                                                                                                                                 | LCR status                                                                                                                                                                                                                                                                                                     | https://www.coveredbondlabel.com/issue                                                                                        | r <u>/131/</u>                                                                            |                                                                                                                                                             |                                                                                                                            |
|                                                                                                                                                                                         | 3. General Cover Pool / Covered Bond Inform                                                                                                                                                                                                                                                                    | ation                                                                                                                         |                                                                                           |                                                                                                                                                             |                                                                                                                            |
|                                                                                                                                                                                         | 1.General Information                                                                                                                                                                                                                                                                                          | Nominal (mn)                                                                                                                  |                                                                                           |                                                                                                                                                             |                                                                                                                            |
| G.3.1.1                                                                                                                                                                                 | Total Cover Assets                                                                                                                                                                                                                                                                                             | 2,282.94                                                                                                                      |                                                                                           |                                                                                                                                                             |                                                                                                                            |
| G.3.1.2                                                                                                                                                                                 | Outstanding Covered Bonds                                                                                                                                                                                                                                                                                      | 1,750.00                                                                                                                      |                                                                                           |                                                                                                                                                             |                                                                                                                            |
|                                                                                                                                                                                         | 2. Over-collateralisation (OC)                                                                                                                                                                                                                                                                                 | Legal / Regulatory                                                                                                            | Actual                                                                                    | Minimum Committed                                                                                                                                           | Purpose                                                                                                                    |
| G.3.2.1                                                                                                                                                                                 | OC (%)                                                                                                                                                                                                                                                                                                         | 5%                                                                                                                            | 30%                                                                                       | 5%                                                                                                                                                          | ND1                                                                                                                        |
|                                                                                                                                                                                         | 3. Cover Pool Composition                                                                                                                                                                                                                                                                                      | Nominal (mn)                                                                                                                  |                                                                                           | % Cover Pool                                                                                                                                                |                                                                                                                            |
| G.3.3.1                                                                                                                                                                                 | Mortgages                                                                                                                                                                                                                                                                                                      | 2,282.94                                                                                                                      |                                                                                           | 99.52%                                                                                                                                                      |                                                                                                                            |
| G.3.3.2                                                                                                                                                                                 | Public Sector                                                                                                                                                                                                                                                                                                  | -                                                                                                                             |                                                                                           | 0.00%                                                                                                                                                       |                                                                                                                            |
| G.3.3.3                                                                                                                                                                                 | Shipping                                                                                                                                                                                                                                                                                                       | -                                                                                                                             |                                                                                           | 0.00%                                                                                                                                                       |                                                                                                                            |
| G.3.3.4                                                                                                                                                                                 | Substitute Assets                                                                                                                                                                                                                                                                                              | 11.00                                                                                                                         |                                                                                           | 0.48%                                                                                                                                                       |                                                                                                                            |
| G.3.3.5                                                                                                                                                                                 | Other                                                                                                                                                                                                                                                                                                          | 0.00                                                                                                                          |                                                                                           | 0.00%                                                                                                                                                       |                                                                                                                            |
| G.3.3.6                                                                                                                                                                                 | A Course Deal Assessmention Deafile                                                                                                                                                                                                                                                                            | Total 2,293.94                                                                                                                | Free added Up an December 2                                                               | 100%                                                                                                                                                        | W Tabal Franciscal Union Deservation                                                                                       |
|                                                                                                                                                                                         | 4. Cover Pool Amortisation Profile                                                                                                                                                                                                                                                                             | Contractual                                                                                                                   | Expected Upon Prepayments                                                                 | % Total Contractual                                                                                                                                         | % Total Expected Upon Prepayments                                                                                          |
|                                                                                                                                                                                         |                                                                                                                                                                                                                                                                                                                |                                                                                                                               |                                                                                           |                                                                                                                                                             |                                                                                                                            |
| G.3.4.1                                                                                                                                                                                 | Weighted Average life (in years)                                                                                                                                                                                                                                                                               | 7.74                                                                                                                          | ND1                                                                                       |                                                                                                                                                             |                                                                                                                            |
| G.3.4.1                                                                                                                                                                                 | Weighted Average life (in years)<br>Residual Life (mn)                                                                                                                                                                                                                                                         | 7.74                                                                                                                          | IUI                                                                                       |                                                                                                                                                             |                                                                                                                            |
| G.3.4.1                                                                                                                                                                                 |                                                                                                                                                                                                                                                                                                                | 7.74                                                                                                                          | IUN                                                                                       |                                                                                                                                                             |                                                                                                                            |
| G.3.4.1<br>G.3.4.2                                                                                                                                                                      | Residual Life (mn)                                                                                                                                                                                                                                                                                             | 9.53                                                                                                                          | NDI                                                                                       | 0.42%                                                                                                                                                       |                                                                                                                            |
|                                                                                                                                                                                         | Residual Life (mn)<br>By buckets:                                                                                                                                                                                                                                                                              |                                                                                                                               |                                                                                           | 0.42%<br>0.98%                                                                                                                                              |                                                                                                                            |
| G.3.4.2                                                                                                                                                                                 | Residual Life (mn)<br>By buckets:<br>0 - 1 Y                                                                                                                                                                                                                                                                   | 9.53                                                                                                                          | ND1                                                                                       |                                                                                                                                                             |                                                                                                                            |
| G.3.4.2<br>G.3.4.3                                                                                                                                                                      | Residual Life (mn)<br>By buckets:<br>0 - 1 Y<br>1 - 2 Y<br>2 - 3 Y<br>3 - 4 Y                                                                                                                                                                                                                                  | 9.53<br>22.38                                                                                                                 | ND1<br>ND1                                                                                | 0.98%<br>2.04%<br>10.30%                                                                                                                                    |                                                                                                                            |
| G.3.4.2<br>G.3.4.3<br>G.3.4.4<br>G.3.4.5<br>G.3.4.6                                                                                                                                     | Residual Life (mn)<br>By buckets:<br>0 - 1 Y<br>1 - 2 Y<br>2 - 3 Y<br>3 - 4 Y<br>4 - 5 Y                                                                                                                                                                                                                       | 9.53<br>22.38<br>46.53<br>235.04<br>243.09                                                                                    | ND1<br>ND1<br>ND1<br>ND1<br>ND1                                                           | 0.98%<br>2.04%<br>10.30%<br>10.65%                                                                                                                          |                                                                                                                            |
| 6.3.4.2<br>6.3.4.3<br>6.3.4.4<br>6.3.4.5<br>6.3.4.6<br>6.3.4.7                                                                                                                          | Residual Life (mn)<br>By buckets:<br>0 - 1 Y<br>1 - 2 Y<br>2 - 3 Y<br>3 - 4 Y<br>4 - 5 Y<br>5 - 10 Y                                                                                                                                                                                                           | 9.53<br>22.38<br>46.53<br>235.04<br>243.09<br>1,177.07                                                                        | ND1<br>ND1<br>ND1<br>ND1<br>ND1<br>ND1                                                    | 0.98%<br>2.04%<br>10.30%<br>10.65%<br>51.56%                                                                                                                |                                                                                                                            |
| G.3.4.2<br>G.3.4.3<br>G.3.4.4<br>G.3.4.5<br>G.3.4.6<br>G.3.4.7<br>G.3.4.8                                                                                                               | Residual Life (mn)<br>By buckets:<br>0 - 1 Y<br>1 - 2 Y<br>2 - 3 Y<br>3 - 4 Y<br>4 - 5 Y                                                                                                                                                                                                                       | 9.53<br>22.38<br>46.53<br>235.04<br>243.09<br>1,177.07<br>549.30                                                              | ND1<br>ND1<br>ND1<br>ND1<br>ND1<br>ND1<br>ND1                                             | 0.98%<br>2.04%<br>10.30%<br>51.56%<br>24.06%                                                                                                                |                                                                                                                            |
| 6.3.4.2<br>6.3.4.3<br>6.3.4.4<br>6.3.4.5<br>6.3.4.6<br>6.3.4.7                                                                                                                          | Residual Life (mn)<br>By buckets:<br>0 - 1 Y<br>1 - 2 Y<br>2 - 3 Y<br>3 - 4 Y<br>4 - 5 Y<br>5 - 10 Y<br>10+ Y                                                                                                                                                                                                  | 9.53<br>22.38<br>46.53<br>235.04<br>243.09<br>1,177.07<br>549.30<br>Total 2,282.94                                            | ND1<br>ND1<br>ND1<br>ND1<br>ND1<br>ND1<br>ND1<br>0                                        | 0.98%<br>2.04%<br>10.30%<br>10.65%<br>51.56%<br>24.06%<br>100%                                                                                              | 0%                                                                                                                         |
| G.3.4.2<br>G.3.4.3<br>G.3.4.4<br>G.3.4.5<br>G.3.4.6<br>G.3.4.7<br>G.3.4.8<br>G.3.4.9                                                                                                    | Residual Life (mn)<br>By buckets:<br>0 - 1 Y<br>1 - 2 Y<br>2 - 3 Y<br>3 - 4 Y<br>4 - 5 Y<br>5 - 10 Y<br>10+ Y<br>5. Maturity of Covered Bonds                                                                                                                                                                  | 9.53<br>22.38<br>46.53<br>235.04<br>243.09<br>1,177.07<br>549.30<br>Total 2,282.94<br>Initial Maturity                        | ND1<br>ND1<br>ND1<br>ND1<br>ND1<br>ND1<br>ND1<br>ND1<br>0<br>Extended Maturity            | 0.98%<br>2.04%<br>10.30%<br>51.56%<br>24.06%                                                                                                                | 0%<br>% Total Extended Maturity                                                                                            |
| G.3.4.2<br>G.3.4.3<br>G.3.4.4<br>G.3.4.5<br>G.3.4.6<br>G.3.4.7<br>G.3.4.8                                                                                                               | Residual Life (mn)<br>By buckets:<br>0 - 1 Y<br>1 - 2 Y<br>2 - 3 Y<br>3 - 4 Y<br>4 - 5 Y<br>5 - 10 Y<br>10+ Y                                                                                                                                                                                                  | 9.53<br>22.38<br>46.53<br>235.04<br>243.09<br>1,177.07<br>549.30<br>Total 2,282.94                                            | ND1<br>ND1<br>ND1<br>ND1<br>ND1<br>ND1<br>ND1<br>0                                        | 0.98%<br>2.04%<br>10.30%<br>10.65%<br>51.56%<br>24.06%<br>100%                                                                                              |                                                                                                                            |
| G.3.4.2<br>G.3.4.3<br>G.3.4.4<br>G.3.4.5<br>G.3.4.6<br>G.3.4.7<br>G.3.4.8<br>G.3.4.9                                                                                                    | Residual Life (mn)<br>By buckets:<br>0 - 1 Y<br>1 - 2 Y<br>2 - 3 Y<br>3 - 4 Y<br>4 - 5 Y<br>5 - 10 Y<br>5 - 10 Y<br><b>5. Maturity of Covered Bonds</b><br>Weighted Average life (in years)                                                                                                                    | 9.53<br>22.38<br>46.53<br>235.04<br>243.09<br>1,177.07<br>549.30<br>Total 2,282.94<br>Initial Maturity                        | ND1<br>ND1<br>ND1<br>ND1<br>ND1<br>ND1<br>ND1<br>ND1<br>0<br>Extended Maturity            | 0.98%<br>2.04%<br>10.30%<br>10.65%<br>51.56%<br>24.06%<br>100%                                                                                              |                                                                                                                            |
| G.3.4.2<br>G.3.4.3<br>G.3.4.4<br>G.3.4.5<br>G.3.4.6<br>G.3.4.7<br>G.3.4.8<br>G.3.4.9                                                                                                    | Residual Life (mn)<br>By buckets:<br>0 - 1 Y<br>1 - 2 Y<br>2 - 3 Y<br>3 - 4 Y<br>4 - 5 Y<br>5 - 10 Y<br>10+ Y<br>5. Maturity of Covered Bonds                                                                                                                                                                  | 9.53<br>22.38<br>46.53<br>235.04<br>243.09<br>1,177.07<br>549.30<br>Total 2,282.94<br>Initial Maturity                        | ND1<br>ND1<br>ND1<br>ND1<br>ND1<br>ND1<br>ND1<br>ND1<br>0<br>Extended Maturity            | 0.98%<br>2.04%<br>10.30%<br>10.65%<br>51.56%<br>24.06%<br>100%                                                                                              |                                                                                                                            |
| G.3.4.2<br>G.3.4.3<br>G.3.4.4<br>G.3.4.5<br>G.3.4.6<br>G.3.4.7<br>G.3.4.8<br>G.3.4.9<br>G.3.5.1                                                                                         | Residual Life (mn)           By buckets:           0 - 1 Y           1 - 2 Y           2 - 3 Y           3 - 4 Y           4 - 5 Y           5 - 10 Y           10+ Y           Status of Covered Bonds           Weighted Average life (in years)           Maturity (mn)                                     | 9.53<br>22.38<br>46.53<br>235.04<br>243.09<br>1,177.07<br>549.30<br>Total 2,282.94<br>Initial Maturity                        | ND1<br>ND1<br>ND1<br>ND1<br>ND1<br>ND1<br>ND1<br>ND1<br>0<br>Extended Maturity            | 0.98%<br>2.04%<br>10.30%<br>10.65%<br>51.56%<br>24.06%<br>100%                                                                                              |                                                                                                                            |
| 6.3.4.2<br>6.3.4.3<br>6.3.4.4<br>6.3.4.5<br>6.3.4.6<br>6.3.4.7<br>6.3.4.8<br>6.3.4.9<br>6.3.5.1<br>6.3.5.2                                                                              | Residual Life (mn)<br>By buckets:<br>0 - 1 Y<br>1 - 2 Y<br>2 - 3 Y<br>3 - 4 Y<br>4 - 5 Y<br>5 - 10 Y<br>10+ Y<br><b>5. Maturity of Covered Bonds</b><br>Weighted Average life (in years)<br>Maturity (mn)<br>By buckets:                                                                                       | 9.53<br>22.38<br>46.53<br>235.04<br>243.09<br>1,177.07<br>549.30<br>Total 2,282.94<br>Initial Maturity<br>7.64                | ND1<br>ND1<br>ND1<br>ND1<br>ND1<br>ND1<br>ND1<br>0<br><b>Extended Maturity</b><br>8.64    | 0.98%<br>2.04%<br>10.30%<br>10.65%<br>51.56%<br>24.06%<br>100%<br><b>% Total Initial Maturity</b>                                                           | % Total Extended Maturity                                                                                                  |
| G.3.4.2<br>G.3.4.3<br>G.3.4.4<br>G.3.4.5<br>G.3.4.6<br>G.3.4.7<br>G.3.4.8<br>G.3.4.9<br>G.3.5.1<br>G.3.5.1<br>G.3.5.2<br>G.3.5.3                                                        | Residual Life (mn)         By buckets:         0 - 1 Y         1 - 2 Y         2 - 3 Y         3 - 4 Y         4 - 5 Y         5 - 10 Y         10+ Y    S. Maturity of Covered Bonds Weighted Average life (in years) Maturity (mn) By buckets: 0 - 1 Y                                                       | 9.53<br>22.38<br>46.53<br>235.04<br>243.09<br>1,177.07<br>549.30<br>Total 2,282.94<br>Initial Maturity<br>7.64                | ND1<br>ND1<br>ND1<br>ND1<br>ND1<br>ND1<br>ND1<br>0<br>Extended Maturity<br>8.64           | 0.98%<br>2.04%<br>10.30%<br>10.65%<br>51.56%<br>24.06%<br>100%<br><b>% Total Initial Maturity</b><br>0.00%                                                  | % Total Extended Maturity 0.00%                                                                                            |
| G.3.4.2<br>G.3.4.3<br>G.3.4.4<br>G.3.4.5<br>G.3.4.6<br>G.3.4.7<br>G.3.4.8<br>G.3.4.9<br>G.3.5.1<br>G.3.5.2<br>G.3.5.3<br>G.3.5.4                                                        | Residual Life (mn)         By buckets:         0 - 1 Y         1 - 2 Y         2 - 3 Y         3 - 4 Y         4 - 5 Y         5 - 10 Y         10+ Y    S. Maturity of Covered Bonds Weighted Average life (in years) Maturity (mn) By buckets: <ul> <li>0 - 1 Y</li> <li>1 - 2 Y</li> </ul>                  | 9.53<br>22.38<br>46.53<br>235.04<br>243.09<br>1,177.07<br>549.30<br>Total 2,282.94<br>Initial Maturity<br>7.64<br>0<br>0      | ND1<br>ND1<br>ND1<br>ND1<br>ND1<br>ND1<br>0<br><b>Extended Maturity</b><br>8.64<br>0<br>0 | 0.98%<br>2.04%<br>10.30%<br>51.56%<br>24.06%<br>100%<br><b>% Total Initial Maturity</b><br>0.00%<br>0.00%                                                   | % Total Extended Maturity<br>0.00%<br>0.00%                                                                                |
| G.3.4.2<br>G.3.4.4<br>G.3.4.4<br>G.3.4.6<br>G.3.4.6<br>G.3.4.7<br>G.3.4.8<br>G.3.4.9<br>G.3.5.1<br>G.3.5.2<br>G.3.5.3<br>G.3.5.4<br>G.3.5.5                                             | Residual Life (mn)         By buckets:         0 - 1 Y         1 - 2 Y         2 - 3 Y         3 - 4 Y         4 - 5 Y         5 - 10 Y         10+ Y    S. Maturity of Covered Bonds Weighted Average life (in years) Maturity (mn) By buckets: <ul> <li>0 - 1 Y</li> <li>1 - 2 Y</li> <li>2 - 3 Y</li> </ul> | 9.53<br>22.38<br>46.53<br>235.04<br>243.09<br>1,177.07<br>549.30<br>Total 2,282.94<br>Initial Maturity<br>7.64<br>0<br>0<br>0 | ND1<br>ND1<br>ND1<br>ND1<br>ND1<br>ND1<br>0<br><b>Extended Maturity</b><br>8.64           | 0.98%<br>2.04%<br>10.30%<br>10.65%<br>51.56%<br>24.06%<br>100%<br><b>% Total Initial Maturity</b><br>0.00%<br>0.00%                                         | % Total Extended Maturity<br>0.00%<br>0.00%<br>0.00%                                                                       |
| G.3.4.2<br>G.3.4.3<br>G.3.4.4<br>G.3.4.5<br>G.3.4.6<br>G.3.4.7<br>G.3.4.8<br>G.3.4.9<br>G.3.5.1<br>G.3.5.2<br>G.3.5.3<br>G.3.5.4<br>G.3.5.5<br>G.3.5.5<br>G.3.5.5<br>G.3.5.7<br>G.3.5.8 | Residual Life (mn)<br>By buckets:<br>0 - 1 Y<br>1 - 2 Y<br>2 - 3 Y<br>3 - 4 Y<br>4 - 5 Y<br>5 - 10 Y<br>10+ Y<br><b>5. Maturity of Covered Bonds</b><br>Weighted Average life (in years)<br>Maturity (mn)<br>By buckets:<br>0 - 1 Y<br>1 - 2 Y<br>2 - 3 Y<br>3 - 4 Y                                           | 9.53<br>22.38<br>46.53<br>235.04<br>243.09<br>1,177.07<br>549.30<br>Total 2,282.94<br>Initial Maturity<br>7.64<br>0<br>0<br>0 | ND1<br>ND1<br>ND1<br>ND1<br>ND1<br>ND1<br>ND1<br>O<br><b>Extended Maturity</b><br>8.64    | 0.98%<br>2.04%<br>10.30%<br>10.65%<br>51.56%<br>24.06%<br>100%<br>X Total Initial Maturity<br>0.00%<br>0.00%<br>0.00%<br>0.00%<br>0.00%<br>0.00%<br>100.00% | % Total Extended Maturity           0.00%           0.00%           0.00%           0.00%           0.00%           57.14% |
| G.3.4.2<br>G.3.4.3<br>G.3.4.4<br>G.3.4.5<br>G.3.4.6<br>G.3.4.7<br>G.3.4.8<br>G.3.5.1<br>G.3.5.1<br>G.3.5.2<br>G.3.5.3<br>G.3.5.4<br>G.3.5.5<br>G.3.5.6<br>G.3.5.6<br>G.3.5.7            | Residual Life (mn)<br>By buckets:<br>0 - 1 Y<br>1 - 2 Y<br>2 - 3 Y<br>3 - 4 Y<br>4 - 5 Y<br>5 - 10 Y<br>10+ Y                                                                                                                                                                                                  | 9.53<br>22.38<br>46.53<br>235.04<br>243.09<br>1,177.07<br>549.30<br>Total 2,282.94<br>Initial Maturity<br>7.64                | ND1<br>ND1<br>ND1<br>ND1<br>ND1<br>ND1<br>0<br><b>Extended Maturity</b><br>8.64           | 0.98%<br>2.04%<br>10.30%<br>51.56%<br>24.06%<br>100%<br>X Total Initial Maturity<br>0.00%<br>0.00%<br>0.00%<br>0.00%                                        | % Total Extended Maturity<br>0.00%<br>0.00%<br>0.00%<br>0.00%<br>0.00%                                                     |