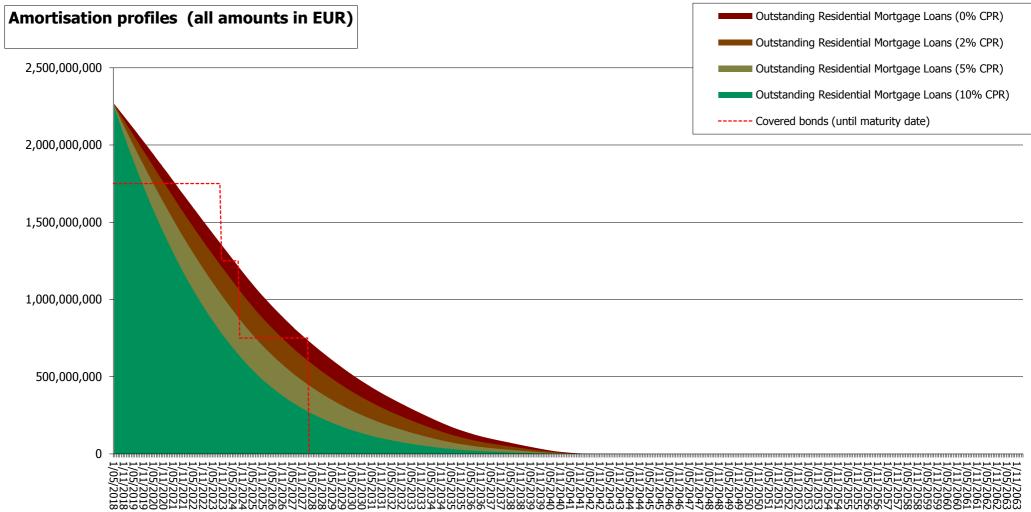

| Field<br>Number                                                                                                                                                                         | 1. Basic Facts                                                                                                                                                                                                                                                                                                 |                                                                                                                               |                                                                                           |                                                                                                                                                             |                                                                                                                            |
|-----------------------------------------------------------------------------------------------------------------------------------------------------------------------------------------|----------------------------------------------------------------------------------------------------------------------------------------------------------------------------------------------------------------------------------------------------------------------------------------------------------------|-------------------------------------------------------------------------------------------------------------------------------|-------------------------------------------------------------------------------------------|-------------------------------------------------------------------------------------------------------------------------------------------------------------|----------------------------------------------------------------------------------------------------------------------------|
| G.1.1.1                                                                                                                                                                                 | Country                                                                                                                                                                                                                                                                                                        | Belgium                                                                                                                       |                                                                                           |                                                                                                                                                             |                                                                                                                            |
| G.1.1.2                                                                                                                                                                                 | Issuer Name                                                                                                                                                                                                                                                                                                    | BNP Paribas Fortis NV/SA                                                                                                      |                                                                                           |                                                                                                                                                             |                                                                                                                            |
|                                                                                                                                                                                         |                                                                                                                                                                                                                                                                                                                | https://www.bnpparibasfortis.com/investors/c                                                                                  | overedbond                                                                                |                                                                                                                                                             |                                                                                                                            |
| G.1.1.3                                                                                                                                                                                 | Link to Issuer's Website                                                                                                                                                                                                                                                                                       | <u></u>                                                                                                                       |                                                                                           |                                                                                                                                                             |                                                                                                                            |
| G.1.1.4                                                                                                                                                                                 | Cut-off date                                                                                                                                                                                                                                                                                                   | 30/04/2018                                                                                                                    |                                                                                           |                                                                                                                                                             |                                                                                                                            |
|                                                                                                                                                                                         | 2. Regulatory Summary                                                                                                                                                                                                                                                                                          |                                                                                                                               |                                                                                           |                                                                                                                                                             |                                                                                                                            |
| G.2.1.1                                                                                                                                                                                 | UCITS Compliance (Y/N)                                                                                                                                                                                                                                                                                         | Y                                                                                                                             |                                                                                           |                                                                                                                                                             |                                                                                                                            |
| G.2.1.2                                                                                                                                                                                 | CRR Compliance (Y/N)                                                                                                                                                                                                                                                                                           | Y                                                                                                                             |                                                                                           |                                                                                                                                                             |                                                                                                                            |
| G.2.1.3                                                                                                                                                                                 | LCR status                                                                                                                                                                                                                                                                                                     | https://www.coveredbondlabel.com/issue                                                                                        | r <u>/131/</u>                                                                            |                                                                                                                                                             |                                                                                                                            |
|                                                                                                                                                                                         | 3. General Cover Pool / Covered Bond Inform                                                                                                                                                                                                                                                                    | ation                                                                                                                         |                                                                                           |                                                                                                                                                             |                                                                                                                            |
|                                                                                                                                                                                         | 1.General Information                                                                                                                                                                                                                                                                                          | Nominal (mn)                                                                                                                  |                                                                                           |                                                                                                                                                             |                                                                                                                            |
| G.3.1.1                                                                                                                                                                                 | Total Cover Assets                                                                                                                                                                                                                                                                                             | 2,282.94                                                                                                                      |                                                                                           |                                                                                                                                                             |                                                                                                                            |
| G.3.1.2                                                                                                                                                                                 | Outstanding Covered Bonds                                                                                                                                                                                                                                                                                      | 1,750.00                                                                                                                      |                                                                                           |                                                                                                                                                             |                                                                                                                            |
|                                                                                                                                                                                         | 2. Over-collateralisation (OC)                                                                                                                                                                                                                                                                                 | Legal / Regulatory                                                                                                            | Actual                                                                                    | Minimum Committed                                                                                                                                           | Purpose                                                                                                                    |
| G.3.2.1                                                                                                                                                                                 | OC (%)                                                                                                                                                                                                                                                                                                         | 5%                                                                                                                            | 30%                                                                                       | 5%                                                                                                                                                          | ND1                                                                                                                        |
|                                                                                                                                                                                         | 3. Cover Pool Composition                                                                                                                                                                                                                                                                                      | Nominal (mn)                                                                                                                  |                                                                                           | % Cover Pool                                                                                                                                                |                                                                                                                            |
| G.3.3.1                                                                                                                                                                                 | Mortgages                                                                                                                                                                                                                                                                                                      | 2,282.94                                                                                                                      |                                                                                           | 99.52%                                                                                                                                                      |                                                                                                                            |
| G.3.3.2                                                                                                                                                                                 | Public Sector                                                                                                                                                                                                                                                                                                  | -                                                                                                                             |                                                                                           | 0.00%                                                                                                                                                       |                                                                                                                            |
| G.3.3.3                                                                                                                                                                                 | Shipping                                                                                                                                                                                                                                                                                                       | -                                                                                                                             |                                                                                           | 0.00%                                                                                                                                                       |                                                                                                                            |
| G.3.3.4                                                                                                                                                                                 | Substitute Assets                                                                                                                                                                                                                                                                                              | 11.00                                                                                                                         |                                                                                           | 0.48%                                                                                                                                                       |                                                                                                                            |
| G.3.3.5                                                                                                                                                                                 | Other                                                                                                                                                                                                                                                                                                          | 0.00                                                                                                                          |                                                                                           | 0.00%                                                                                                                                                       |                                                                                                                            |
| G.3.3.6                                                                                                                                                                                 | A Course Deal Assessmention Deafile                                                                                                                                                                                                                                                                            | Total 2,293.94                                                                                                                | Free added Up an December 2                                                               | 100%                                                                                                                                                        | W Tabal Franciscal Union Deservation                                                                                       |
|                                                                                                                                                                                         | 4. Cover Pool Amortisation Profile                                                                                                                                                                                                                                                                             | Contractual                                                                                                                   | Expected Upon Prepayments                                                                 | % Total Contractual                                                                                                                                         | % Total Expected Upon Prepayments                                                                                          |
|                                                                                                                                                                                         |                                                                                                                                                                                                                                                                                                                |                                                                                                                               |                                                                                           |                                                                                                                                                             |                                                                                                                            |
| G.3.4.1                                                                                                                                                                                 | Weighted Average life (in years)                                                                                                                                                                                                                                                                               | 7.74                                                                                                                          | ND1                                                                                       |                                                                                                                                                             |                                                                                                                            |
| G.3.4.1                                                                                                                                                                                 | Weighted Average life (in years)<br>Residual Life (mn)                                                                                                                                                                                                                                                         | 7.74                                                                                                                          | IUI                                                                                       |                                                                                                                                                             |                                                                                                                            |
| G.3.4.1                                                                                                                                                                                 |                                                                                                                                                                                                                                                                                                                | 7.74                                                                                                                          | IUN                                                                                       |                                                                                                                                                             |                                                                                                                            |
| G.3.4.1<br>G.3.4.2                                                                                                                                                                      | Residual Life (mn)                                                                                                                                                                                                                                                                                             | 9.53                                                                                                                          | NDI                                                                                       | 0.42%                                                                                                                                                       |                                                                                                                            |
|                                                                                                                                                                                         | Residual Life (mn)<br>By buckets:                                                                                                                                                                                                                                                                              |                                                                                                                               |                                                                                           | 0.42%<br>0.98%                                                                                                                                              |                                                                                                                            |
| G.3.4.2                                                                                                                                                                                 | Residual Life (mn)<br>By buckets:<br>0 - 1 Y                                                                                                                                                                                                                                                                   | 9.53                                                                                                                          | ND1                                                                                       |                                                                                                                                                             |                                                                                                                            |
| G.3.4.2<br>G.3.4.3                                                                                                                                                                      | Residual Life (mn)<br>By buckets:<br>0 - 1 Y<br>1 - 2 Y<br>2 - 3 Y<br>3 - 4 Y                                                                                                                                                                                                                                  | 9.53<br>22.38                                                                                                                 | ND1<br>ND1                                                                                | 0.98%<br>2.04%<br>10.30%                                                                                                                                    |                                                                                                                            |
| G.3.4.2<br>G.3.4.3<br>G.3.4.4<br>G.3.4.5<br>G.3.4.6                                                                                                                                     | Residual Life (mn)<br>By buckets:<br>0 - 1 Y<br>1 - 2 Y<br>2 - 3 Y<br>3 - 4 Y<br>4 - 5 Y                                                                                                                                                                                                                       | 9.53<br>22.38<br>46.53<br>235.04<br>243.09                                                                                    | ND1<br>ND1<br>ND1<br>ND1<br>ND1                                                           | 0.98%<br>2.04%<br>10.30%<br>10.65%                                                                                                                          |                                                                                                                            |
| 6.3.4.2<br>6.3.4.3<br>6.3.4.4<br>6.3.4.5<br>6.3.4.6<br>6.3.4.7                                                                                                                          | Residual Life (mn)<br>By buckets:<br>0 - 1 Y<br>1 - 2 Y<br>2 - 3 Y<br>3 - 4 Y<br>4 - 5 Y<br>5 - 10 Y                                                                                                                                                                                                           | 9.53<br>22.38<br>46.53<br>235.04<br>243.09<br>1,177.07                                                                        | ND1<br>ND1<br>ND1<br>ND1<br>ND1<br>ND1                                                    | 0.98%<br>2.04%<br>10.30%<br>10.65%<br>51.56%                                                                                                                |                                                                                                                            |
| G.3.4.2<br>G.3.4.3<br>G.3.4.4<br>G.3.4.5<br>G.3.4.6<br>G.3.4.7<br>G.3.4.8                                                                                                               | Residual Life (mn)<br>By buckets:<br>0 - 1 Y<br>1 - 2 Y<br>2 - 3 Y<br>3 - 4 Y<br>4 - 5 Y                                                                                                                                                                                                                       | 9.53<br>22.38<br>46.53<br>235.04<br>243.09<br>1,177.07<br>549.30                                                              | ND1<br>ND1<br>ND1<br>ND1<br>ND1<br>ND1<br>ND1                                             | 0.98%<br>2.04%<br>10.30%<br>51.56%<br>24.06%                                                                                                                |                                                                                                                            |
| 6.3.4.2<br>6.3.4.3<br>6.3.4.4<br>6.3.4.5<br>6.3.4.6<br>6.3.4.7                                                                                                                          | Residual Life (mn)<br>By buckets:<br>0 - 1 Y<br>1 - 2 Y<br>2 - 3 Y<br>3 - 4 Y<br>4 - 5 Y<br>5 - 10 Y<br>10+ Y                                                                                                                                                                                                  | 9.53<br>22.38<br>46.53<br>235.04<br>243.09<br>1,177.07<br>549.30<br>Total 2,282.94                                            | ND1<br>ND1<br>ND1<br>ND1<br>ND1<br>ND1<br>ND1<br>0                                        | 0.98%<br>2.04%<br>10.30%<br>10.65%<br>51.56%<br>24.06%<br>100%                                                                                              | 0%                                                                                                                         |
| G.3.4.2<br>G.3.4.3<br>G.3.4.4<br>G.3.4.5<br>G.3.4.6<br>G.3.4.7<br>G.3.4.8<br>G.3.4.9                                                                                                    | Residual Life (mn)<br>By buckets:<br>0 - 1 Y<br>1 - 2 Y<br>2 - 3 Y<br>3 - 4 Y<br>4 - 5 Y<br>5 - 10 Y<br>10+ Y<br>5. Maturity of Covered Bonds                                                                                                                                                                  | 9.53<br>22.38<br>46.53<br>235.04<br>243.09<br>1,177.07<br>549.30<br>Total 2,282.94<br>Initial Maturity                        | ND1<br>ND1<br>ND1<br>ND1<br>ND1<br>ND1<br>ND1<br>ND1<br>0<br>Extended Maturity            | 0.98%<br>2.04%<br>10.30%<br>51.56%<br>24.06%                                                                                                                | 0%<br>% Total Extended Maturity                                                                                            |
| G.3.4.2<br>G.3.4.3<br>G.3.4.4<br>G.3.4.5<br>G.3.4.6<br>G.3.4.7<br>G.3.4.8                                                                                                               | Residual Life (mn)<br>By buckets:<br>0 - 1 Y<br>1 - 2 Y<br>2 - 3 Y<br>3 - 4 Y<br>4 - 5 Y<br>5 - 10 Y<br>10+ Y                                                                                                                                                                                                  | 9.53<br>22.38<br>46.53<br>235.04<br>243.09<br>1,177.07<br>549.30<br>Total 2,282.94                                            | ND1<br>ND1<br>ND1<br>ND1<br>ND1<br>ND1<br>ND1<br>0                                        | 0.98%<br>2.04%<br>10.30%<br>10.65%<br>51.56%<br>24.06%<br>100%                                                                                              |                                                                                                                            |
| G.3.4.2<br>G.3.4.3<br>G.3.4.4<br>G.3.4.5<br>G.3.4.6<br>G.3.4.7<br>G.3.4.8<br>G.3.4.9                                                                                                    | Residual Life (mn)<br>By buckets:<br>0 - 1 Y<br>1 - 2 Y<br>2 - 3 Y<br>3 - 4 Y<br>4 - 5 Y<br>5 - 10 Y<br>5 - 10 Y<br><b>5. Maturity of Covered Bonds</b><br>Weighted Average life (in years)                                                                                                                    | 9.53<br>22.38<br>46.53<br>235.04<br>243.09<br>1,177.07<br>549.30<br>Total 2,282.94<br>Initial Maturity                        | ND1<br>ND1<br>ND1<br>ND1<br>ND1<br>ND1<br>ND1<br>ND1<br>0<br>Extended Maturity            | 0.98%<br>2.04%<br>10.30%<br>10.65%<br>51.56%<br>24.06%<br>100%                                                                                              |                                                                                                                            |
| G.3.4.2<br>G.3.4.3<br>G.3.4.4<br>G.3.4.5<br>G.3.4.6<br>G.3.4.7<br>G.3.4.8<br>G.3.4.9                                                                                                    | Residual Life (mn)<br>By buckets:<br>0 - 1 Y<br>1 - 2 Y<br>2 - 3 Y<br>3 - 4 Y<br>4 - 5 Y<br>5 - 10 Y<br>10+ Y<br>5. Maturity of Covered Bonds                                                                                                                                                                  | 9.53<br>22.38<br>46.53<br>235.04<br>243.09<br>1,177.07<br>549.30<br>Total 2,282.94<br>Initial Maturity                        | ND1<br>ND1<br>ND1<br>ND1<br>ND1<br>ND1<br>ND1<br>ND1<br>0<br>Extended Maturity            | 0.98%<br>2.04%<br>10.30%<br>10.65%<br>51.56%<br>24.06%<br>100%                                                                                              |                                                                                                                            |
| G.3.4.2<br>G.3.4.3<br>G.3.4.4<br>G.3.4.5<br>G.3.4.6<br>G.3.4.7<br>G.3.4.8<br>G.3.4.9<br>G.3.5.1                                                                                         | Residual Life (mn)           By buckets:           0 - 1 Y           1 - 2 Y           2 - 3 Y           3 - 4 Y           4 - 5 Y           5 - 10 Y           10+ Y           Status of Covered Bonds           Weighted Average life (in years)           Maturity (mn)                                     | 9.53<br>22.38<br>46.53<br>235.04<br>243.09<br>1,177.07<br>549.30<br>Total 2,282.94<br>Initial Maturity                        | ND1<br>ND1<br>ND1<br>ND1<br>ND1<br>ND1<br>ND1<br>ND1<br>0<br>Extended Maturity            | 0.98%<br>2.04%<br>10.30%<br>10.65%<br>51.56%<br>24.06%<br>100%                                                                                              |                                                                                                                            |
| 6.3.4.2<br>6.3.4.3<br>6.3.4.4<br>6.3.4.5<br>6.3.4.6<br>6.3.4.7<br>6.3.4.8<br>6.3.4.9<br>6.3.5.1<br>6.3.5.2                                                                              | Residual Life (mn)<br>By buckets:<br>0 - 1 Y<br>1 - 2 Y<br>2 - 3 Y<br>3 - 4 Y<br>4 - 5 Y<br>5 - 10 Y<br>10+ Y<br><b>5. Maturity of Covered Bonds</b><br>Weighted Average life (in years)<br>Maturity (mn)<br>By buckets:                                                                                       | 9.53<br>22.38<br>46.53<br>235.04<br>243.09<br>1,177.07<br>549.30<br>Total 2,282.94<br>Initial Maturity<br>7.64                | ND1<br>ND1<br>ND1<br>ND1<br>ND1<br>ND1<br>ND1<br>0<br><b>Extended Maturity</b><br>8.64    | 0.98%<br>2.04%<br>10.30%<br>10.65%<br>51.56%<br>24.06%<br>100%<br><b>% Total Initial Maturity</b>                                                           | % Total Extended Maturity                                                                                                  |
| G.3.4.2<br>G.3.4.3<br>G.3.4.4<br>G.3.4.5<br>G.3.4.6<br>G.3.4.7<br>G.3.4.8<br>G.3.4.9<br>G.3.5.1<br>G.3.5.1<br>G.3.5.2<br>G.3.5.3                                                        | Residual Life (mn)         By buckets:         0 - 1 Y         1 - 2 Y         2 - 3 Y         3 - 4 Y         4 - 5 Y         5 - 10 Y         10+ Y    S. Maturity of Covered Bonds Weighted Average life (in years) Maturity (mn) By buckets: 0 - 1 Y                                                       | 9.53<br>22.38<br>46.53<br>235.04<br>243.09<br>1,177.07<br>549.30<br>Total 2,282.94<br>Initial Maturity<br>7.64                | ND1<br>ND1<br>ND1<br>ND1<br>ND1<br>ND1<br>ND1<br>0<br>Extended Maturity<br>8.64           | 0.98%<br>2.04%<br>10.30%<br>10.65%<br>51.56%<br>24.06%<br>100%<br><b>% Total Initial Maturity</b><br>0.00%                                                  | % Total Extended Maturity 0.00%                                                                                            |
| G.3.4.2<br>G.3.4.3<br>G.3.4.4<br>G.3.4.5<br>G.3.4.6<br>G.3.4.7<br>G.3.4.8<br>G.3.4.9<br>G.3.5.1<br>G.3.5.2<br>G.3.5.3<br>G.3.5.4                                                        | Residual Life (mn)         By buckets:         0 - 1 Y         1 - 2 Y         2 - 3 Y         3 - 4 Y         4 - 5 Y         5 - 10 Y         10+ Y    S. Maturity of Covered Bonds Weighted Average life (in years) Maturity (mn) By buckets: <ul> <li>0 - 1 Y</li> <li>1 - 2 Y</li> </ul>                  | 9.53<br>22.38<br>46.53<br>235.04<br>243.09<br>1,177.07<br>549.30<br>Total 2,282.94<br>Initial Maturity<br>7.64<br>0<br>0      | ND1<br>ND1<br>ND1<br>ND1<br>ND1<br>ND1<br>0<br><b>Extended Maturity</b><br>8.64<br>0<br>0 | 0.98%<br>2.04%<br>10.30%<br>51.56%<br>24.06%<br>100%<br><b>% Total Initial Maturity</b><br>0.00%<br>0.00%                                                   | % Total Extended Maturity<br>0.00%<br>0.00%                                                                                |
| G.3.4.2<br>G.3.4.4<br>G.3.4.4<br>G.3.4.6<br>G.3.4.6<br>G.3.4.7<br>G.3.4.8<br>G.3.4.9<br>G.3.5.1<br>G.3.5.2<br>G.3.5.3<br>G.3.5.4<br>G.3.5.5                                             | Residual Life (mn)         By buckets:         0 - 1 Y         1 - 2 Y         2 - 3 Y         3 - 4 Y         4 - 5 Y         5 - 10 Y         10+ Y    S. Maturity of Covered Bonds Weighted Average life (in years) Maturity (mn) By buckets: <ul> <li>0 - 1 Y</li> <li>1 - 2 Y</li> <li>2 - 3 Y</li> </ul> | 9.53<br>22.38<br>46.53<br>235.04<br>243.09<br>1,177.07<br>549.30<br>Total 2,282.94<br>Initial Maturity<br>7.64<br>0<br>0<br>0 | ND1<br>ND1<br>ND1<br>ND1<br>ND1<br>ND1<br>0<br><b>Extended Maturity</b><br>8.64           | 0.98%<br>2.04%<br>10.30%<br>10.65%<br>51.56%<br>24.06%<br>100%<br><b>% Total Initial Maturity</b><br>0.00%<br>0.00%                                         | % Total Extended Maturity<br>0.00%<br>0.00%<br>0.00%                                                                       |
| G.3.4.2<br>G.3.4.3<br>G.3.4.4<br>G.3.4.5<br>G.3.4.6<br>G.3.4.7<br>G.3.4.8<br>G.3.4.9<br>G.3.5.1<br>G.3.5.2<br>G.3.5.3<br>G.3.5.4<br>G.3.5.5<br>G.3.5.5<br>G.3.5.5<br>G.3.5.7<br>G.3.5.8 | Residual Life (mn)<br>By buckets:<br>0 - 1 Y<br>1 - 2 Y<br>2 - 3 Y<br>3 - 4 Y<br>4 - 5 Y<br>5 - 10 Y<br>10+ Y<br><b>5. Maturity of Covered Bonds</b><br>Weighted Average life (in years)<br>Maturity (mn)<br>By buckets:<br>0 - 1 Y<br>1 - 2 Y<br>2 - 3 Y<br>3 - 4 Y                                           | 9.53<br>22.38<br>46.53<br>235.04<br>243.09<br>1,177.07<br>549.30<br>Total 2,282.94<br>Initial Maturity<br>7.64<br>0<br>0<br>0 | ND1<br>ND1<br>ND1<br>ND1<br>ND1<br>ND1<br>ND1<br>O<br><b>Extended Maturity</b><br>8.64    | 0.98%<br>2.04%<br>10.30%<br>10.65%<br>51.56%<br>24.06%<br>100%<br>X Total Initial Maturity<br>0.00%<br>0.00%<br>0.00%<br>0.00%<br>0.00%<br>0.00%<br>100.00% | % Total Extended Maturity           0.00%           0.00%           0.00%           0.00%           0.00%           57.14% |
| G.3.4.2<br>G.3.4.3<br>G.3.4.4<br>G.3.4.5<br>G.3.4.6<br>G.3.4.7<br>G.3.4.8<br>G.3.5.1<br>G.3.5.1<br>G.3.5.2<br>G.3.5.3<br>G.3.5.4<br>G.3.5.5<br>G.3.5.6<br>G.3.5.6<br>G.3.5.7            | Residual Life (mn)<br>By buckets:<br>0 - 1 Y<br>1 - 2 Y<br>2 - 3 Y<br>3 - 4 Y<br>4 - 5 Y<br>5 - 10 Y<br>10+ Y                                                                                                                                                                                                  | 9.53<br>22.38<br>46.53<br>235.04<br>243.09<br>1,177.07<br>549.30<br>Total 2,282.94<br>Initial Maturity<br>7.64                | ND1<br>ND1<br>ND1<br>ND1<br>ND1<br>ND1<br>0<br><b>Extended Maturity</b><br>8.64           | 0.98%<br>2.04%<br>10.30%<br>51.56%<br>24.06%<br>100%<br>X Total Initial Maturity<br>0.00%<br>0.00%<br>0.00%<br>0.00%                                        | % Total Extended Maturity<br>0.00%<br>0.00%<br>0.00%<br>0.00%<br>0.00%                                                     |