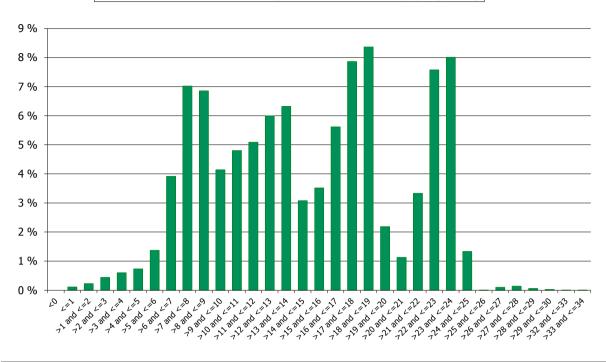

1                 | 96.37 %  | 27,083             | 96.08 %  |
| >=0 and <=1       | 53,896,174.63                    | 2.36 %   | 808                | 2.87 %   |
| >1 and <=2        | 10,154,229.39                    | 0.44 %   | 98                 | 0.35 %   |
| >2 and <=3        | 4,601,472.23                     | 0.20 %   | 57                 | 0.20 %   |
| >3 and <=4        | 6,336,371.04                     | 0.28 %   | 72                 | 0.26 %   |
| >4 and <=5        | 7,813,771.06                     | 0.34 %   | 70                 | 0.25 %   |
|                   | 2,282,943,824.76                 | 100.00 % | 28,188             | 100.00 % |

## **Straticifation Tables**

## Portfolio Cut-off Date 30/04/2018

## 1. Geographic distribution







## Distribution per Seasoning



Distribution of Remaining Term to Maturity (in years)

4. Original term to maturity

5. Origination Year



**Distribution of Initial Term (in years)** 

# **Distribution Origination Year**



6. Outstanding Loan Balance by Borrower



# Outstanding Loan Balance by Borrower

## 7. Interest Rate



## 8. Interest Rate Type

**Distribution per Interest Type** 



## 9. Next Reset Date





12. Current Loan to Current Value (LTV)



**Current LTV Distribution** 

## Loan To Mortgage Inscription Distribution



14. Distribution of Average Life to Final Maturity (at 0% CPR)



**Distribution of Average Life to Final Maturity** 



# Distribution of Average Life To Interest Reset Date

# **Cover Pool Performance**

Portfolio Cut-off Date 30/04/2018

# 1. Delinquencies (at cut-off date)

|