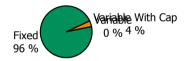

| Field<br>Number                                                                                                                                                                         | 1. Basic Facts                                                                                                                                                                                                                                                                                                 |                                                                                                                               |                                                                                           |                                                                                                                                                             |                                                                                                                            |
|-----------------------------------------------------------------------------------------------------------------------------------------------------------------------------------------|----------------------------------------------------------------------------------------------------------------------------------------------------------------------------------------------------------------------------------------------------------------------------------------------------------------|-------------------------------------------------------------------------------------------------------------------------------|-------------------------------------------------------------------------------------------|-------------------------------------------------------------------------------------------------------------------------------------------------------------|----------------------------------------------------------------------------------------------------------------------------|
| G.1.1.1                                                                                                                                                                                 | Country                                                                                                                                                                                                                                                                                                        | Belgium                                                                                                                       |                                                                                           |                                                                                                                                                             |                                                                                                                            |
| G.1.1.2                                                                                                                                                                                 | Issuer Name                                                                                                                                                                                                                                                                                                    | BNP Paribas Fortis NV/SA                                                                                                      |                                                                                           |                                                                                                                                                             |                                                                                                                            |
|                                                                                                                                                                                         |                                                                                                                                                                                                                                                                                                                | https://www.bnpparibasfortis.com/investors/c                                                                                  | overedbond                                                                                |                                                                                                                                                             |                                                                                                                            |
| G.1.1.3                                                                                                                                                                                 | Link to Issuer's Website                                                                                                                                                                                                                                                                                       | <u></u>                                                                                                                       |                                                                                           |                                                                                                                                                             |                                                                                                                            |
| G.1.1.4                                                                                                                                                                                 | Cut-off date                                                                                                                                                                                                                                                                                                   | 30/04/2018                                                                                                                    |                                                                                           |                                                                                                                                                             |                                                                                                                            |
|                                                                                                                                                                                         | 2. Regulatory Summary                                                                                                                                                                                                                                                                                          |                                                                                                                               |                                                                                           |                                                                                                                                                             |                                                                                                                            |
| G.2.1.1                                                                                                                                                                                 | UCITS Compliance (Y/N)                                                                                                                                                                                                                                                                                         | Y                                                                                                                             |                                                                                           |                                                                                                                                                             |                                                                                                                            |
| G.2.1.2                                                                                                                                                                                 | CRR Compliance (Y/N)                                                                                                                                                                                                                                                                                           | Y                                                                                                                             |                                                                                           |                                                                                                                                                             |                                                                                                                            |
| G.2.1.3                                                                                                                                                                                 | LCR status                                                                                                                                                                                                                                                                                                     | https://www.coveredbondlabel.com/issue                                                                                        | r <u>/131/</u>                                                                            |                                                                                                                                                             |                                                                                                                            |
|                                                                                                                                                                                         | 3. General Cover Pool / Covered Bond Inform                                                                                                                                                                                                                                                                    | ation                                                                                                                         |                                                                                           |                                                                                                                                                             |                                                                                                                            |
|                                                                                                                                                                                         | 1.General Information                                                                                                                                                                                                                                                                                          | Nominal (mn)                                                                                                                  |                                                                                           |                                                                                                                                                             |                                                                                                                            |
| G.3.1.1                                                                                                                                                                                 | Total Cover Assets                                                                                                                                                                                                                                                                                             | 2,282.94                                                                                                                      |                                                                                           |                                                                                                                                                             |                                                                                                                            |
| G.3.1.2                                                                                                                                                                                 | Outstanding Covered Bonds                                                                                                                                                                                                                                                                                      | 1,750.00                                                                                                                      |                                                                                           |                                                                                                                                                             |                                                                                                                            |
|                                                                                                                                                                                         | 2. Over-collateralisation (OC)                                                                                                                                                                                                                                                                                 | Legal / Regulatory                                                                                                            | Actual                                                                                    | Minimum Committed                                                                                                                                           | Purpose                                                                                                                    |
| G.3.2.1                                                                                                                                                                                 | OC (%)                                                                                                                                                                                                                                                                                                         | 5%                                                                                                                            | 30%                                                                                       | 5%                                                                                                                                                          | ND1                                                                                                                        |
|                                                                                                                                                                                         | 3. Cover Pool Composition                                                                                                                                                                                                                                                                                      | Nominal (mn)                                                                                                                  |                                                                                           | % Cover Pool                                                                                                                                                |                                                                                                                            |
| G.3.3.1                                                                                                                                                                                 | Mortgages                                                                                                                                                                                                                                                                                                      | 2,282.94                                                                                                                      |                                                                                           | 99.52%                                                                                                                                                      |                                                                                                                            |
| G.3.3.2                                                                                                                                                                                 | Public Sector                                                                                                                                                                                                                                                                                                  | -                                                                                                                             |                                                                                           | 0.00%                                                                                                                                                       |                                                                                                                            |
| G.3.3.3                                                                                                                                                                                 | Shipping                                                                                                                                                                                                                                                                                                       | -                                                                                                                             |                                                                                           | 0.00%                                                                                                                                                       |                                                                                                                            |
| G.3.3.4                                                                                                                                                                                 | Substitute Assets                                                                                                                                                                                                                                                                                              | 11.00                                                                                                                         |                                                                                           | 0.48%                                                                                                                                                       |                                                                                                                            |
| G.3.3.5                                                                                                                                                                                 | Other                                                                                                                                                                                                                                                                                                          | 0.00                                                                                                                          |                                                                                           | 0.00%                                                                                                                                                       |                                                                                                                            |
| G.3.3.6                                                                                                                                                                                 | A Course Deal Assessmention Deafile                                                                                                                                                                                                                                                                            | Total 2,293.94                                                                                                                | Free added Up an December 2                                                               | 100%                                                                                                                                                        | W Tabal Franciscal Union Deservation                                                                                       |
|                                                                                                                                                                                         | 4. Cover Pool Amortisation Profile                                                                                                                                                                                                                                                                             | Contractual                                                                                                                   | Expected Upon Prepayments                                                                 | % Total Contractual                                                                                                                                         | % Total Expected Upon Prepayments                                                                                          |
|                                                                                                                                                                                         |                                                                                                                                                                                                                                                                                                                |                                                                                                                               |                                                                                           |                                                                                                                                                             |                                                                                                                            |
| G.3.4.1                                                                                                                                                                                 | Weighted Average life (in years)                                                                                                                                                                                                                                                                               | 7.74                                                                                                                          | ND1                                                                                       |                                                                                                                                                             |                                                                                                                            |
| G.3.4.1                                                                                                                                                                                 | Weighted Average life (in years)<br>Residual Life (mn)                                                                                                                                                                                                                                                         | 7.74                                                                                                                          | IUI                                                                                       |                                                                                                                                                             |                                                                                                                            |
| G.3.4.1                                                                                                                                                                                 |                                                                                                                                                                                                                                                                                                                | 7.74                                                                                                                          | IUN                                                                                       |                                                                                                                                                             |                                                                                                                            |
| G.3.4.1<br>G.3.4.2                                                                                                                                                                      | Residual Life (mn)                                                                                                                                                                                                                                                                                             | 9.53                                                                                                                          | NDI                                                                                       | 0.42%                                                                                                                                                       |                                                                                                                            |
|                                                                                                                                                                                         | Residual Life (mn)<br>By buckets:                                                                                                                                                                                                                                                                              |                                                                                                                               |                                                                                           | 0.42%<br>0.98%                                                                                                                                              |                                                                                                                            |
| G.3.4.2                                                                                                                                                                                 | Residual Life (mn)<br>By buckets:<br>0 - 1 Y                                                                                                                                                                                                                                                                   | 9.53                                                                                                                          | ND1                                                                                       |                                                                                                                                                             |                                                                                                                            |
| G.3.4.2<br>G.3.4.3                                                                                                                                                                      | Residual Life (mn)<br>By buckets:<br>0 - 1 Y<br>1 - 2 Y<br>2 - 3 Y<br>3 - 4 Y                                                                                                                                                                                                                                  | 9.53<br>22.38                                                                                                                 | ND1<br>ND1                                                                                | 0.98%<br>2.04%<br>10.30%                                                                                                                                    |                                                                                                                            |
| G.3.4.2<br>G.3.4.3<br>G.3.4.4<br>G.3.4.5<br>G.3.4.6                                                                                                                                     | Residual Life (mn)<br>By buckets:<br>0 - 1 Y<br>1 - 2 Y<br>2 - 3 Y<br>3 - 4 Y<br>4 - 5 Y                                                                                                                                                                                                                       | 9.53<br>22.38<br>46.53<br>235.04<br>243.09                                                                                    | ND1<br>ND1<br>ND1<br>ND1<br>ND1                                                           | 0.98%<br>2.04%<br>10.30%<br>10.65%                                                                                                                          |                                                                                                                            |
| 6.3.4.2<br>6.3.4.3<br>6.3.4.4<br>6.3.4.5<br>6.3.4.6<br>6.3.4.7                                                                                                                          | Residual Life (mn)<br>By buckets:<br>0 - 1 Y<br>1 - 2 Y<br>2 - 3 Y<br>3 - 4 Y<br>4 - 5 Y<br>5 - 10 Y                                                                                                                                                                                                           | 9.53<br>22.38<br>46.53<br>235.04<br>243.09<br>1,177.07                                                                        | ND1<br>ND1<br>ND1<br>ND1<br>ND1<br>ND1                                                    | 0.98%<br>2.04%<br>10.30%<br>10.65%<br>51.56%                                                                                                                |                                                                                                                            |
| G.3.4.2<br>G.3.4.3<br>G.3.4.4<br>G.3.4.5<br>G.3.4.6<br>G.3.4.7<br>G.3.4.8                                                                                                               | Residual Life (mn)<br>By buckets:<br>0 - 1 Y<br>1 - 2 Y<br>2 - 3 Y<br>3 - 4 Y<br>4 - 5 Y                                                                                                                                                                                                                       | 9.53<br>22.38<br>46.53<br>235.04<br>243.09<br>1,177.07<br>549.30                                                              | ND1<br>ND1<br>ND1<br>ND1<br>ND1<br>ND1<br>ND1                                             | 0.98%<br>2.04%<br>10.30%<br>51.56%<br>24.06%                                                                                                                |                                                                                                                            |
| 6.3.4.2<br>6.3.4.3<br>6.3.4.4<br>6.3.4.5<br>6.3.4.6<br>6.3.4.7                                                                                                                          | Residual Life (mn)<br>By buckets:<br>0 - 1 Y<br>1 - 2 Y<br>2 - 3 Y<br>3 - 4 Y<br>4 - 5 Y<br>5 - 10 Y<br>10+ Y                                                                                                                                                                                                  | 9.53<br>22.38<br>46.53<br>235.04<br>243.09<br>1,177.07<br>549.30<br>Total 2,282.94                                            | ND1<br>ND1<br>ND1<br>ND1<br>ND1<br>ND1<br>ND1<br>0                                        | 0.98%<br>2.04%<br>10.30%<br>10.65%<br>51.56%<br>24.06%<br>100%                                                                                              | 0%                                                                                                                         |
| G.3.4.2<br>G.3.4.3<br>G.3.4.4<br>G.3.4.5<br>G.3.4.6<br>G.3.4.7<br>G.3.4.8<br>G.3.4.9                                                                                                    | Residual Life (mn)<br>By buckets:<br>0 - 1 Y<br>1 - 2 Y<br>2 - 3 Y<br>3 - 4 Y<br>4 - 5 Y<br>5 - 10 Y<br>10+ Y<br>5. Maturity of Covered Bonds                                                                                                                                                                  | 9.53<br>22.38<br>46.53<br>235.04<br>243.09<br>1,177.07<br>549.30<br>Total 2,282.94<br>Initial Maturity                        | ND1<br>ND1<br>ND1<br>ND1<br>ND1<br>ND1<br>ND1<br>ND1<br>0<br>Extended Maturity            | 0.98%<br>2.04%<br>10.30%<br>51.56%<br>24.06%                                                                                                                | 0%<br>% Total Extended Maturity                                                                                            |
| G.3.4.2<br>G.3.4.3<br>G.3.4.4<br>G.3.4.5<br>G.3.4.6<br>G.3.4.7<br>G.3.4.8                                                                                                               | Residual Life (mn)<br>By buckets:<br>0 - 1 Y<br>1 - 2 Y<br>2 - 3 Y<br>3 - 4 Y<br>4 - 5 Y<br>5 - 10 Y<br>10+ Y                                                                                                                                                                                                  | 9.53<br>22.38<br>46.53<br>235.04<br>243.09<br>1,177.07<br>549.30<br>Total 2,282.94                                            | ND1<br>ND1<br>ND1<br>ND1<br>ND1<br>ND1<br>ND1<br>0                                        | 0.98%<br>2.04%<br>10.30%<br>10.65%<br>51.56%<br>24.06%<br>100%                                                                                              |                                                                                                                            |
| G.3.4.2<br>G.3.4.3<br>G.3.4.4<br>G.3.4.5<br>G.3.4.6<br>G.3.4.7<br>G.3.4.8<br>G.3.4.9                                                                                                    | Residual Life (mn)<br>By buckets:<br>0 - 1 Y<br>1 - 2 Y<br>2 - 3 Y<br>3 - 4 Y<br>4 - 5 Y<br>5 - 10 Y<br>5 - 10 Y<br><b>5. Maturity of Covered Bonds</b><br>Weighted Average life (in years)                                                                                                                    | 9.53<br>22.38<br>46.53<br>235.04<br>243.09<br>1,177.07<br>549.30<br>Total 2,282.94<br>Initial Maturity                        | ND1<br>ND1<br>ND1<br>ND1<br>ND1<br>ND1<br>ND1<br>ND1<br>0<br>Extended Maturity            | 0.98%<br>2.04%<br>10.30%<br>10.65%<br>51.56%<br>24.06%<br>100%                                                                                              |                                                                                                                            |
| G.3.4.2<br>G.3.4.3<br>G.3.4.4<br>G.3.4.5<br>G.3.4.6<br>G.3.4.7<br>G.3.4.8<br>G.3.4.9                                                                                                    | Residual Life (mn)<br>By buckets:<br>0 - 1 Y<br>1 - 2 Y<br>2 - 3 Y<br>3 - 4 Y<br>4 - 5 Y<br>5 - 10 Y<br>10+ Y<br>5. Maturity of Covered Bonds                                                                                                                                                                  | 9.53<br>22.38<br>46.53<br>235.04<br>243.09<br>1,177.07<br>549.30<br>Total 2,282.94<br>Initial Maturity                        | ND1<br>ND1<br>ND1<br>ND1<br>ND1<br>ND1<br>ND1<br>ND1<br>0<br>Extended Maturity            | 0.98%<br>2.04%<br>10.30%<br>10.65%<br>51.56%<br>24.06%<br>100%                                                                                              |                                                                                                                            |
| G.3.4.2<br>G.3.4.3<br>G.3.4.4<br>G.3.4.5<br>G.3.4.6<br>G.3.4.7<br>G.3.4.8<br>G.3.4.9<br>G.3.5.1                                                                                         | Residual Life (mn)           By buckets:           0 - 1 Y           1 - 2 Y           2 - 3 Y           3 - 4 Y           4 - 5 Y           5 - 10 Y           10+ Y           Status of Covered Bonds           Weighted Average life (in years)           Maturity (mn)                                     | 9.53<br>22.38<br>46.53<br>235.04<br>243.09<br>1,177.07<br>549.30<br>Total 2,282.94<br>Initial Maturity                        | ND1<br>ND1<br>ND1<br>ND1<br>ND1<br>ND1<br>ND1<br>ND1<br>0<br>Extended Maturity            | 0.98%<br>2.04%<br>10.30%<br>10.65%<br>51.56%<br>24.06%<br>100%                                                                                              |                                                                                                                            |
| 6.3.4.2<br>6.3.4.3<br>6.3.4.4<br>6.3.4.5<br>6.3.4.6<br>6.3.4.7<br>6.3.4.8<br>6.3.4.9<br>6.3.5.1<br>6.3.5.2                                                                              | Residual Life (mn)<br>By buckets:<br>0 - 1 Y<br>1 - 2 Y<br>2 - 3 Y<br>3 - 4 Y<br>4 - 5 Y<br>5 - 10 Y<br>10+ Y<br><b>5. Maturity of Covered Bonds</b><br>Weighted Average life (in years)<br>Maturity (mn)<br>By buckets:                                                                                       | 9.53<br>22.38<br>46.53<br>235.04<br>243.09<br>1,177.07<br>549.30<br>Total 2,282.94<br>Initial Maturity<br>7.64                | ND1<br>ND1<br>ND1<br>ND1<br>ND1<br>ND1<br>ND1<br>0<br><b>Extended Maturity</b><br>8.64    | 0.98%<br>2.04%<br>10.30%<br>10.65%<br>51.56%<br>24.06%<br>100%<br><b>% Total Initial Maturity</b>                                                           | % Total Extended Maturity                                                                                                  |
| G.3.4.2<br>G.3.4.3<br>G.3.4.4<br>G.3.4.5<br>G.3.4.6<br>G.3.4.7<br>G.3.4.8<br>G.3.4.9<br>G.3.5.1<br>G.3.5.1<br>G.3.5.2<br>G.3.5.3                                                        | Residual Life (mn)         By buckets:         0 - 1 Y         1 - 2 Y         2 - 3 Y         3 - 4 Y         4 - 5 Y         5 - 10 Y         10+ Y    S. Maturity of Covered Bonds Weighted Average life (in years) Maturity (mn) By buckets: 0 - 1 Y                                                       | 9.53<br>22.38<br>46.53<br>235.04<br>243.09<br>1,177.07<br>549.30<br>Total 2,282.94<br>Initial Maturity<br>7.64                | ND1<br>ND1<br>ND1<br>ND1<br>ND1<br>ND1<br>ND1<br>0<br>Extended Maturity<br>8.64           | 0.98%<br>2.04%<br>10.30%<br>10.65%<br>51.56%<br>24.06%<br>100%<br><b>% Total Initial Maturity</b><br>0.00%                                                  | % Total Extended Maturity 0.00%                                                                                            |
| G.3.4.2<br>G.3.4.3<br>G.3.4.4<br>G.3.4.5<br>G.3.4.6<br>G.3.4.7<br>G.3.4.8<br>G.3.4.9<br>G.3.5.1<br>G.3.5.2<br>G.3.5.3<br>G.3.5.4                                                        | Residual Life (mn)         By buckets:         0 - 1 Y         1 - 2 Y         2 - 3 Y         3 - 4 Y         4 - 5 Y         5 - 10 Y         10+ Y    S. Maturity of Covered Bonds Weighted Average life (in years) Maturity (mn) By buckets: <ul> <li>0 - 1 Y</li> <li>1 - 2 Y</li> </ul>                  | 9.53<br>22.38<br>46.53<br>235.04<br>243.09<br>1,177.07<br>549.30<br>Total 2,282.94<br>Initial Maturity<br>7.64<br>0<br>0      | ND1<br>ND1<br>ND1<br>ND1<br>ND1<br>ND1<br>0<br><b>Extended Maturity</b><br>8.64<br>0<br>0 | 0.98%<br>2.04%<br>10.30%<br>51.56%<br>24.06%<br>100%<br><b>% Total Initial Maturity</b><br>0.00%<br>0.00%                                                   | % Total Extended Maturity<br>0.00%<br>0.00%                                                                                |
| G.3.4.2<br>G.3.4.4<br>G.3.4.4<br>G.3.4.6<br>G.3.4.6<br>G.3.4.7<br>G.3.4.8<br>G.3.4.9<br>G.3.5.1<br>G.3.5.2<br>G.3.5.3<br>G.3.5.4<br>G.3.5.5                                             | Residual Life (mn)         By buckets:         0 - 1 Y         1 - 2 Y         2 - 3 Y         3 - 4 Y         4 - 5 Y         5 - 10 Y         10+ Y    S. Maturity of Covered Bonds Weighted Average life (in years) Maturity (mn) By buckets: <ul> <li>0 - 1 Y</li> <li>1 - 2 Y</li> <li>2 - 3 Y</li> </ul> | 9.53<br>22.38<br>46.53<br>235.04<br>243.09<br>1,177.07<br>549.30<br>Total 2,282.94<br>Initial Maturity<br>7.64<br>0<br>0<br>0 | ND1<br>ND1<br>ND1<br>ND1<br>ND1<br>ND1<br>0<br><b>Extended Maturity</b><br>8.64           | 0.98%<br>2.04%<br>10.30%<br>10.65%<br>51.56%<br>24.06%<br>100%<br><b>% Total Initial Maturity</b><br>0.00%<br>0.00%                                         | % Total Extended Maturity<br>0.00%<br>0.00%<br>0.00%                                                                       |
| G.3.4.2<br>G.3.4.3<br>G.3.4.4<br>G.3.4.5<br>G.3.4.6<br>G.3.4.7<br>G.3.4.8<br>G.3.4.9<br>G.3.5.1<br>G.3.5.2<br>G.3.5.3<br>G.3.5.4<br>G.3.5.5<br>G.3.5.5<br>G.3.5.5<br>G.3.5.7<br>G.3.5.8 | Residual Life (mn)<br>By buckets:<br>0 - 1 Y<br>1 - 2 Y<br>2 - 3 Y<br>3 - 4 Y<br>4 - 5 Y<br>5 - 10 Y<br>10+ Y<br><b>5. Maturity of Covered Bonds</b><br>Weighted Average life (in years)<br>Maturity (mn)<br>By buckets:<br>0 - 1 Y<br>1 - 2 Y<br>2 - 3 Y<br>3 - 4 Y                                           | 9.53<br>22.38<br>46.53<br>235.04<br>243.09<br>1,177.07<br>549.30<br>Total 2,282.94<br>Initial Maturity<br>7.64<br>0<br>0<br>0 | ND1<br>ND1<br>ND1<br>ND1<br>ND1<br>ND1<br>ND1<br>O<br><b>Extended Maturity</b><br>8.64    | 0.98%<br>2.04%<br>10.30%<br>10.65%<br>51.56%<br>24.06%<br>100%<br>X Total Initial Maturity<br>0.00%<br>0.00%<br>0.00%<br>0.00%<br>0.00%<br>0.00%<br>100.00% | % Total Extended Maturity           0.00%           0.00%           0.00%           0.00%           0.00%           57.14% |
| G.3.4.2<br>G.3.4.3<br>G.3.4.4<br>G.3.4.5<br>G.3.4.6<br>G.3.4.7<br>G.3.4.8<br>G.3.5.1<br>G.3.5.1<br>G.3.5.2<br>G.3.5.3<br>G.3.5.4<br>G.3.5.5<br>G.3.5.6<br>G.3.5.6<br>G.3.5.7            | Residual Life (mn)<br>By buckets:<br>0 - 1 Y<br>1 - 2 Y<br>2 - 3 Y<br>3 - 4 Y<br>4 - 5 Y<br>5 - 10 Y<br>10+ Y                                                                                                                                                                                                  | 9.53<br>22.38<br>46.53<br>235.04<br>243.09<br>1,177.07<br>549.30<br>Total 2,282.94<br>Initial Maturity<br>7.64                | ND1<br>ND1<br>ND1<br>ND1<br>ND1<br>ND1<br>0<br><b>Extended Maturity</b><br>8.64           | 0.98%<br>2.04%<br>10.30%<br>51.56%<br>24.06%<br>100%<br>X Total Initial Maturity<br>0.00%<br>0.00%<br>0.00%<br>0.00%                                        | % Total Extended Maturity<br>0.00%<br>0.00%<br>0.00%<br>0.00%<br>0.00%                                                     |