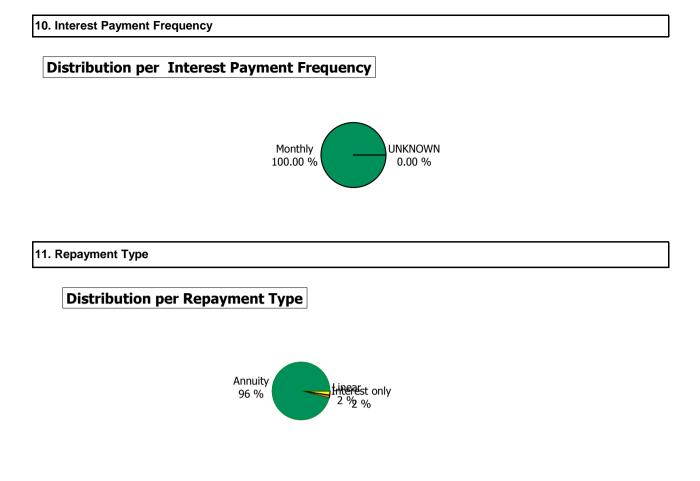

| Field<br>Number                                                                                                                                                                         | 1. Basic Facts                                                                                                                                                                                                                                                                                                 |                                                                                                                               |                                                                                           |                                                                                                                                                             |                                                                                                                            |
|-----------------------------------------------------------------------------------------------------------------------------------------------------------------------------------------|----------------------------------------------------------------------------------------------------------------------------------------------------------------------------------------------------------------------------------------------------------------------------------------------------------------|-------------------------------------------------------------------------------------------------------------------------------|-------------------------------------------------------------------------------------------|-------------------------------------------------------------------------------------------------------------------------------------------------------------|----------------------------------------------------------------------------------------------------------------------------|
| G.1.1.1                                                                                                                                                                                 | Country                                                                                                                                                                                                                                                                                                        | Belgium                                                                                                                       |                                                                                           |                                                                                                                                                             |                                                                                                                            |
| G.1.1.2                                                                                                                                                                                 | Issuer Name                                                                                                                                                                                                                                                                                                    | BNP Paribas Fortis NV/SA                                                                                                      |                                                                                           |                                                                                                                                                             |                                                                                                                            |
|                                                                                                                                                                                         |                                                                                                                                                                                                                                                                                                                | https://www.bnpparibasfortis.com/investors/c                                                                                  | overedbond                                                                                |                                                                                                                                                             |                                                                                                                            |
| G.1.1.3                                                                                                                                                                                 | Link to Issuer's Website                                                                                                                                                                                                                                                                                       | <u></u>                                                                                                                       |                                                                                           |                                                                                                                                                             |                                                                                                                            |
| G.1.1.4                                                                                                                                                                                 | Cut-off date                                                                                                                                                                                                                                                                                                   | 30/04/2018                                                                                                                    |                                                                                           |                                                                                                                                                             |                                                                                                                            |
|                                                                                                                                                                                         | 2. Regulatory Summary                                                                                                                                                                                                                                                                                          |                                                                                                                               |                                                                                           |                                                                                                                                                             |                                                                                                                            |
| G.2.1.1                                                                                                                                                                                 | UCITS Compliance (Y/N)                                                                                                                                                                                                                                                                                         | Y                                                                                                                             |                                                                                           |                                                                                                                                                             |                                                                                                                            |
| G.2.1.2                                                                                                                                                                                 | CRR Compliance (Y/N)                                                                                                                                                                                                                                                                                           | Y                                                                                                                             |                                                                                           |                                                                                                                                                             |                                                                                                                            |
| G.2.1.3                                                                                                                                                                                 | LCR status                                                                                                                                                                                                                                                                                                     | https://www.coveredbondlabel.com/issue                                                                                        | r <u>/131/</u>                                                                            |                                                                                                                                                             |                                                                                                                            |
|                                                                                                                                                                                         | 3. General Cover Pool / Covered Bond Inform                                                                                                                                                                                                                                                                    | ation                                                                                                                         |                                                                                           |                                                                                                                                                             |                                                                                                                            |
|                                                                                                                                                                                         | 1.General Information                                                                                                                                                                                                                                                                                          | Nominal (mn)                                                                                                                  |                                                                                           |                                                                                                                                                             |                                                                                                                            |
| G.3.1.1                                                                                                                                                                                 | Total Cover Assets                                                                                                                                                                                                                                                                                             | 2,282.94                                                                                                                      |                                                                                           |                                                                                                                                                             |                                                                                                                            |
| G.3.1.2                                                                                                                                                                                 | Outstanding Covered Bonds                                                                                                                                                                                                                                                                                      | 1,750.00                                                                                                                      |                                                                                           |                                                                                                                                                             |                                                                                                                            |
|                                                                                                                                                                                         | 2. Over-collateralisation (OC)                                                                                                                                                                                                                                                                                 | Legal / Regulatory                                                                                                            | Actual                                                                                    | Minimum Committed                                                                                                                                           | Purpose                                                                                                                    |
| G.3.2.1                                                                                                                                                                                 | OC (%)                                                                                                                                                                                                                                                                                                         | 5%                                                                                                                            | 30%                                                                                       | 5%                                                                                                                                                          | ND1                                                                                                                        |
|                                                                                                                                                                                         | 3. Cover Pool Composition                                                                                                                                                                                                                                                                                      | Nominal (mn)                                                                                                                  |                                                                                           | % Cover Pool                                                                                                                                                |                                                                                                                            |
| G.3.3.1                                                                                                                                                                                 | Mortgages                                                                                                                                                                                                                                                                                                      | 2,282.94                                                                                                                      |                                                                                           | 99.52%                                                                                                                                                      |                                                                                                                            |
| G.3.3.2                                                                                                                                                                                 | Public Sector                                                                                                                                                                                                                                                                                                  | -                                                                                                                             |                                                                                           | 0.00%                                                                                                                                                       |                                                                                                                            |
| G.3.3.3                                                                                                                                                                                 | Shipping                                                                                                                                                                                                                                                                                                       | -                                                                                                                             |                                                                                           | 0.00%                                                                                                                                                       |                                                                                                                            |
| G.3.3.4                                                                                                                                                                                 | Substitute Assets                                                                                                                                                                                                                                                                                              | 11.00                                                                                                                         |                                                                                           | 0.48%                                                                                                                                                       |                                                                                                                            |
| G.3.3.5                                                                                                                                                                                 | Other                                                                                                                                                                                                                                                                                                          | 0.00                                                                                                                          |                                                                                           | 0.00%                                                                                                                                                       |                                                                                                                            |
| G.3.3.6                                                                                                                                                                                 | A Course Deal Assessmention Deafile                                                                                                                                                                                                                                                                            | Total 2,293.94                                                                                                                | Free added Up an December 2                                                               | 100%                                                                                                                                                        | W Tabal Franciscal Union Deservation                                                                                       |
|                                                                                                                                                                                         | 4. Cover Pool Amortisation Profile                                                                                                                                                                                                                                                                             | Contractual                                                                                                                   | Expected Upon Prepayments                                                                 | % Total Contractual                                                                                                                                         | % Total Expected Upon Prepayments                                                                                          |
|                                                                                                                                                                                         |                                                                                                                                                                                                                                                                                                                |                                                                                                                               |                                                                                           |                                                                                                                                                             |                                                                                                                            |
| G.3.4.1                                                                                                                                                                                 | Weighted Average life (in years)                                                                                                                                                                                                                                                                               | 7.74                                                                                                                          | ND1                                                                                       |                                                                                                                                                             |                                                                                                                            |
| G.3.4.1                                                                                                                                                                                 | Weighted Average life (in years)<br>Residual Life (mn)                                                                                                                                                                                                                                                         | 7.74                                                                                                                          | IUI                                                                                       |                                                                                                                                                             |                                                                                                                            |
| G.3.4.1                                                                                                                                                                                 |                                                                                                                                                                                                                                                                                                                | 7.74                                                                                                                          | IUN                                                                                       |                                                                                                                                                             |                                                                                                                            |
| G.3.4.1<br>G.3.4.2                                                                                                                                                                      | Residual Life (mn)                                                                                                                                                                                                                                                                                             | 9.53                                                                                                                          | NDI                                                                                       | 0.42%                                                                                                                                                       |                                                                                                                            |
|                                                                                                                                                                                         | Residual Life (mn)<br>By buckets:                                                                                                                                                                                                                                                                              |                                                                                                                               |                                                                                           | 0.42%<br>0.98%                                                                                                                                              |                                                                                                                            |
| G.3.4.2                                                                                                                                                                                 | Residual Life (mn)<br>By buckets:<br>0 - 1 Y                                                                                                                                                                                                                                                                   | 9.53                                                                                                                          | ND1                                                                                       |                                                                                                                                                             |                                                                                                                            |
| G.3.4.2<br>G.3.4.3                                                                                                                                                                      | Residual Life (mn)<br>By buckets:<br>0 - 1 Y<br>1 - 2 Y<br>2 - 3 Y<br>3 - 4 Y                                                                                                                                                                                                                                  | 9.53<br>22.38                                                                                                                 | ND1<br>ND1                                                                                | 0.98%<br>2.04%<br>10.30%                                                                                                                                    |                                                                                                                            |
| G.3.4.2<br>G.3.4.3<br>G.3.4.4<br>G.3.4.5<br>G.3.4.6                                                                                                                                     | Residual Life (mn)<br>By buckets:<br>0 - 1 Y<br>1 - 2 Y<br>2 - 3 Y<br>3 - 4 Y<br>4 - 5 Y                                                                                                                                                                                                                       | 9.53<br>22.38<br>46.53<br>235.04<br>243.09                                                                                    | ND1<br>ND1<br>ND1<br>ND1<br>ND1                                                           | 0.98%<br>2.04%<br>10.30%<br>10.65%                                                                                                                          |                                                                                                                            |
| 6.3.4.2<br>6.3.4.3<br>6.3.4.4<br>6.3.4.5<br>6.3.4.6<br>6.3.4.7                                                                                                                          | Residual Life (mn)<br>By buckets:<br>0 - 1 Y<br>1 - 2 Y<br>2 - 3 Y<br>3 - 4 Y<br>4 - 5 Y<br>5 - 10 Y                                                                                                                                                                                                           | 9.53<br>22.38<br>46.53<br>235.04<br>243.09<br>1,177.07                                                                        | ND1<br>ND1<br>ND1<br>ND1<br>ND1<br>ND1                                                    | 0.98%<br>2.04%<br>10.30%<br>10.65%<br>51.56%                                                                                                                |                                                                                                                            |
| G.3.4.2<br>G.3.4.3<br>G.3.4.4<br>G.3.4.5<br>G.3.4.6<br>G.3.4.7<br>G.3.4.8                                                                                                               | Residual Life (mn)<br>By buckets:<br>0 - 1 Y<br>1 - 2 Y<br>2 - 3 Y<br>3 - 4 Y<br>4 - 5 Y                                                                                                                                                                                                                       | 9.53<br>22.38<br>46.53<br>235.04<br>243.09<br>1,177.07<br>549.30                                                              | ND1<br>ND1<br>ND1<br>ND1<br>ND1<br>ND1<br>ND1                                             | 0.98%<br>2.04%<br>10.30%<br>51.56%<br>24.06%                                                                                                                |                                                                                                                            |
| 6.3.4.2<br>6.3.4.3<br>6.3.4.4<br>6.3.4.5<br>6.3.4.6<br>6.3.4.7                                                                                                                          | Residual Life (mn)<br>By buckets:<br>0 - 1 Y<br>1 - 2 Y<br>2 - 3 Y<br>3 - 4 Y<br>4 - 5 Y<br>5 - 10 Y<br>10+ Y                                                                                                                                                                                                  | 9.53<br>22.38<br>46.53<br>235.04<br>243.09<br>1,177.07<br>549.30<br>Total 2,282.94                                            | ND1<br>ND1<br>ND1<br>ND1<br>ND1<br>ND1<br>ND1<br>0                                        | 0.98%<br>2.04%<br>10.30%<br>10.65%<br>51.56%<br>24.06%<br>100%                                                                                              | 0%                                                                                                                         |
| G.3.4.2<br>G.3.4.3<br>G.3.4.4<br>G.3.4.5<br>G.3.4.6<br>G.3.4.7<br>G.3.4.8<br>G.3.4.9                                                                                                    | Residual Life (mn)<br>By buckets:<br>0 - 1 Y<br>1 - 2 Y<br>2 - 3 Y<br>3 - 4 Y<br>4 - 5 Y<br>5 - 10 Y<br>10+ Y<br>5. Maturity of Covered Bonds                                                                                                                                                                  | 9.53<br>22.38<br>46.53<br>235.04<br>243.09<br>1,177.07<br>549.30<br>Total 2,282.94<br>Initial Maturity                        | ND1<br>ND1<br>ND1<br>ND1<br>ND1<br>ND1<br>ND1<br>ND1<br>0<br>Extended Maturity            | 0.98%<br>2.04%<br>10.30%<br>51.56%<br>24.06%                                                                                                                | 0%<br>% Total Extended Maturity                                                                                            |
| G.3.4.2<br>G.3.4.3<br>G.3.4.4<br>G.3.4.5<br>G.3.4.6<br>G.3.4.7<br>G.3.4.8                                                                                                               | Residual Life (mn)<br>By buckets:<br>0 - 1 Y<br>1 - 2 Y<br>2 - 3 Y<br>3 - 4 Y<br>4 - 5 Y<br>5 - 10 Y<br>10+ Y                                                                                                                                                                                                  | 9.53<br>22.38<br>46.53<br>235.04<br>243.09<br>1,177.07<br>549.30<br>Total 2,282.94                                            | ND1<br>ND1<br>ND1<br>ND1<br>ND1<br>ND1<br>ND1<br>0                                        | 0.98%<br>2.04%<br>10.30%<br>10.65%<br>51.56%<br>24.06%<br>100%                                                                                              |                                                                                                                            |
| G.3.4.2<br>G.3.4.3<br>G.3.4.4<br>G.3.4.5<br>G.3.4.6<br>G.3.4.7<br>G.3.4.8<br>G.3.4.9                                                                                                    | Residual Life (mn)<br>By buckets:<br>0 - 1 Y<br>1 - 2 Y<br>2 - 3 Y<br>3 - 4 Y<br>4 - 5 Y<br>5 - 10 Y<br>5 - 10 Y<br><b>5. Maturity of Covered Bonds</b><br>Weighted Average life (in years)                                                                                                                    | 9.53<br>22.38<br>46.53<br>235.04<br>243.09<br>1,177.07<br>549.30<br>Total 2,282.94<br>Initial Maturity                        | ND1<br>ND1<br>ND1<br>ND1<br>ND1<br>ND1<br>ND1<br>ND1<br>0<br>Extended Maturity            | 0.98%<br>2.04%<br>10.30%<br>10.65%<br>51.56%<br>24.06%<br>100%                                                                                              |                                                                                                                            |
| G.3.4.2<br>G.3.4.3<br>G.3.4.4<br>G.3.4.5<br>G.3.4.6<br>G.3.4.7<br>G.3.4.8<br>G.3.4.9                                                                                                    | Residual Life (mn)<br>By buckets:<br>0 - 1 Y<br>1 - 2 Y<br>2 - 3 Y<br>3 - 4 Y<br>4 - 5 Y<br>5 - 10 Y<br>10+ Y<br>5. Maturity of Covered Bonds                                                                                                                                                                  | 9.53<br>22.38<br>46.53<br>235.04<br>243.09<br>1,177.07<br>549.30<br>Total 2,282.94<br>Initial Maturity                        | ND1<br>ND1<br>ND1<br>ND1<br>ND1<br>ND1<br>ND1<br>ND1<br>0<br>Extended Maturity            | 0.98%<br>2.04%<br>10.30%<br>10.65%<br>51.56%<br>24.06%<br>100%                                                                                              |                                                                                                                            |
| G.3.4.2<br>G.3.4.3<br>G.3.4.4<br>G.3.4.5<br>G.3.4.6<br>G.3.4.7<br>G.3.4.8<br>G.3.4.9<br>G.3.5.1                                                                                         | Residual Life (mn)           By buckets:           0 - 1 Y           1 - 2 Y           2 - 3 Y           3 - 4 Y           4 - 5 Y           5 - 10 Y           10+ Y           Status of Covered Bonds           Weighted Average life (in years)           Maturity (mn)                                     | 9.53<br>22.38<br>46.53<br>235.04<br>243.09<br>1,177.07<br>549.30<br>Total 2,282.94<br>Initial Maturity                        | ND1<br>ND1<br>ND1<br>ND1<br>ND1<br>ND1<br>ND1<br>ND1<br>0<br>Extended Maturity            | 0.98%<br>2.04%<br>10.30%<br>10.65%<br>51.56%<br>24.06%<br>100%                                                                                              |                                                                                                                            |
| 6.3.4.2<br>6.3.4.3<br>6.3.4.4<br>6.3.4.5<br>6.3.4.6<br>6.3.4.7<br>6.3.4.8<br>6.3.4.9<br>6.3.5.1<br>6.3.5.2                                                                              | Residual Life (mn)<br>By buckets:<br>0 - 1 Y<br>1 - 2 Y<br>2 - 3 Y<br>3 - 4 Y<br>4 - 5 Y<br>5 - 10 Y<br>10+ Y<br><b>5. Maturity of Covered Bonds</b><br>Weighted Average life (in years)<br>Maturity (mn)<br>By buckets:                                                                                       | 9.53<br>22.38<br>46.53<br>235.04<br>243.09<br>1,177.07<br>549.30<br>Total 2,282.94<br>Initial Maturity<br>7.64                | ND1<br>ND1<br>ND1<br>ND1<br>ND1<br>ND1<br>ND1<br>0<br><b>Extended Maturity</b><br>8.64    | 0.98%<br>2.04%<br>10.30%<br>10.65%<br>51.56%<br>24.06%<br>100%<br><b>% Total Initial Maturity</b>                                                           | % Total Extended Maturity                                                                                                  |
| G.3.4.2<br>G.3.4.3<br>G.3.4.4<br>G.3.4.5<br>G.3.4.6<br>G.3.4.7<br>G.3.4.8<br>G.3.4.9<br>G.3.5.1<br>G.3.5.1<br>G.3.5.2<br>G.3.5.3                                                        | Residual Life (mn)         By buckets:         0 - 1 Y         1 - 2 Y         2 - 3 Y         3 - 4 Y         4 - 5 Y         5 - 10 Y         10+ Y    S. Maturity of Covered Bonds Weighted Average life (in years) Maturity (mn) By buckets: 0 - 1 Y                                                       | 9.53<br>22.38<br>46.53<br>235.04<br>243.09<br>1,177.07<br>549.30<br>Total 2,282.94<br>Initial Maturity<br>7.64                | ND1<br>ND1<br>ND1<br>ND1<br>ND1<br>ND1<br>ND1<br>0<br>Extended Maturity<br>8.64           | 0.98%<br>2.04%<br>10.30%<br>10.65%<br>51.56%<br>24.06%<br>100%<br><b>% Total Initial Maturity</b><br>0.00%                                                  | % Total Extended Maturity 0.00%                                                                                            |
| G.3.4.2<br>G.3.4.3<br>G.3.4.4<br>G.3.4.5<br>G.3.4.6<br>G.3.4.7<br>G.3.4.8<br>G.3.4.9<br>G.3.5.1<br>G.3.5.2<br>G.3.5.3<br>G.3.5.4                                                        | Residual Life (mn)         By buckets:         0 - 1 Y         1 - 2 Y         2 - 3 Y         3 - 4 Y         4 - 5 Y         5 - 10 Y         10+ Y    S. Maturity of Covered Bonds Weighted Average life (in years) Maturity (mn) By buckets: <ul> <li>0 - 1 Y</li> <li>1 - 2 Y</li> </ul>                  | 9.53<br>22.38<br>46.53<br>235.04<br>243.09<br>1,177.07<br>549.30<br>Total 2,282.94<br>Initial Maturity<br>7.64<br>0<br>0      | ND1<br>ND1<br>ND1<br>ND1<br>ND1<br>ND1<br>0<br><b>Extended Maturity</b><br>8.64<br>0<br>0 | 0.98%<br>2.04%<br>10.30%<br>51.56%<br>24.06%<br>100%<br><b>% Total Initial Maturity</b><br>0.00%<br>0.00%                                                   | % Total Extended Maturity<br>0.00%<br>0.00%                                                                                |
| G.3.4.2<br>G.3.4.4<br>G.3.4.4<br>G.3.4.6<br>G.3.4.6<br>G.3.4.7<br>G.3.4.8<br>G.3.4.9<br>G.3.5.1<br>G.3.5.2<br>G.3.5.3<br>G.3.5.4<br>G.3.5.5                                             | Residual Life (mn)         By buckets:         0 - 1 Y         1 - 2 Y         2 - 3 Y         3 - 4 Y         4 - 5 Y         5 - 10 Y         10+ Y    S. Maturity of Covered Bonds Weighted Average life (in years) Maturity (mn) By buckets: <ul> <li>0 - 1 Y</li> <li>1 - 2 Y</li> <li>2 - 3 Y</li> </ul> | 9.53<br>22.38<br>46.53<br>235.04<br>243.09<br>1,177.07<br>549.30<br>Total 2,282.94<br>Initial Maturity<br>7.64<br>0<br>0<br>0 | ND1<br>ND1<br>ND1<br>ND1<br>ND1<br>ND1<br>0<br><b>Extended Maturity</b><br>8.64           | 0.98%<br>2.04%<br>10.30%<br>10.65%<br>51.56%<br>24.06%<br>100%<br><b>% Total Initial Maturity</b><br>0.00%<br>0.00%                                         | % Total Extended Maturity<br>0.00%<br>0.00%<br>0.00%                                                                       |
| G.3.4.2<br>G.3.4.3<br>G.3.4.4<br>G.3.4.5<br>G.3.4.6<br>G.3.4.7<br>G.3.4.8<br>G.3.4.9<br>G.3.5.1<br>G.3.5.2<br>G.3.5.3<br>G.3.5.4<br>G.3.5.5<br>G.3.5.5<br>G.3.5.5<br>G.3.5.7<br>G.3.5.8 | Residual Life (mn)<br>By buckets:<br>0 - 1 Y<br>1 - 2 Y<br>2 - 3 Y<br>3 - 4 Y<br>4 - 5 Y<br>5 - 10 Y<br>10+ Y<br><b>5. Maturity of Covered Bonds</b><br>Weighted Average life (in years)<br>Maturity (mn)<br>By buckets:<br>0 - 1 Y<br>1 - 2 Y<br>2 - 3 Y<br>3 - 4 Y                                           | 9.53<br>22.38<br>46.53<br>235.04<br>243.09<br>1,177.07<br>549.30<br>Total 2,282.94<br>Initial Maturity<br>7.64<br>0<br>0<br>0 | ND1<br>ND1<br>ND1<br>ND1<br>ND1<br>ND1<br>ND1<br>O<br><b>Extended Maturity</b><br>8.64    | 0.98%<br>2.04%<br>10.30%<br>10.65%<br>51.56%<br>24.06%<br>100%<br>X Total Initial Maturity<br>0.00%<br>0.00%<br>0.00%<br>0.00%<br>0.00%<br>0.00%<br>100.00% | % Total Extended Maturity           0.00%           0.00%           0.00%           0.00%           0.00%           57.14% |
| G.3.4.2<br>G.3.4.3<br>G.3.4.4<br>G.3.4.5<br>G.3.4.6<br>G.3.4.7<br>G.3.4.8<br>G.3.5.1<br>G.3.5.1<br>G.3.5.2<br>G.3.5.3<br>G.3.5.4<br>G.3.5.5<br>G.3.5.6<br>G.3.5.6<br>G.3.5.7            | Residual Life (mn)<br>By buckets:<br>0 - 1 Y<br>1 - 2 Y<br>2 - 3 Y<br>3 - 4 Y<br>4 - 5 Y<br>5 - 10 Y<br>10+ Y                                                                                                                                                                                                  | 9.53<br>22.38<br>46.53<br>235.04<br>243.09<br>1,177.07<br>549.30<br>Total 2,282.94<br>Initial Maturity<br>7.64                | ND1<br>ND1<br>ND1<br>ND1<br>ND1<br>ND1<br>0<br><b>Extended Maturity</b><br>8.64           | 0.98%<br>2.04%<br>10.30%<br>51.56%<br>24.06%<br>100%<br>X Total Initial Maturity<br>0.00%<br>0.00%<br>0.00%<br>0.00%                                        | % Total Extended Maturity<br>0.00%<br>0.00%<br>0.00%<br>0.00%<br>0.00%                                                     |