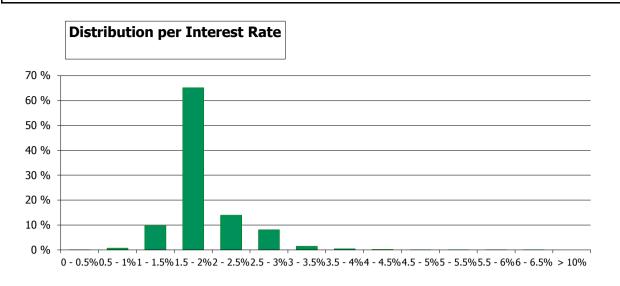

| Field<br>Number                                                                                                                                                                         | 1. Basic Facts                                                                                                                                                                                                                                                                                                 |                                                                                                                               |                                                                                           |                                                                                                                                                             |                                                                                                                            |
|-----------------------------------------------------------------------------------------------------------------------------------------------------------------------------------------|----------------------------------------------------------------------------------------------------------------------------------------------------------------------------------------------------------------------------------------------------------------------------------------------------------------|-------------------------------------------------------------------------------------------------------------------------------|-------------------------------------------------------------------------------------------|-------------------------------------------------------------------------------------------------------------------------------------------------------------|----------------------------------------------------------------------------------------------------------------------------|
| G.1.1.1                                                                                                                                                                                 | Country                                                                                                                                                                                                                                                                                                        | Belgium                                                                                                                       |                                                                                           |                                                                                                                                                             |                                                                                                                            |
| G.1.1.2                                                                                                                                                                                 | Issuer Name                                                                                                                                                                                                                                                                                                    | BNP Paribas Fortis NV/SA                                                                                                      |                                                                                           |                                                                                                                                                             |                                                                                                                            |
|                                                                                                                                                                                         |                                                                                                                                                                                                                                                                                                                | https://www.bnpparibasfortis.com/investors/c                                                                                  | overedbond                                                                                |                                                                                                                                                             |                                                                                                                            |
| G.1.1.3                                                                                                                                                                                 | Link to Issuer's Website                                                                                                                                                                                                                                                                                       | <u></u>                                                                                                                       |                                                                                           |                                                                                                                                                             |                                                                                                                            |
| G.1.1.4                                                                                                                                                                                 | Cut-off date                                                                                                                                                                                                                                                                                                   | 30/04/2018                                                                                                                    |                                                                                           |                                                                                                                                                             |                                                                                                                            |
|                                                                                                                                                                                         | 2. Regulatory Summary                                                                                                                                                                                                                                                                                          |                                                                                                                               |                                                                                           |                                                                                                                                                             |                                                                                                                            |
| G.2.1.1                                                                                                                                                                                 | UCITS Compliance (Y/N)                                                                                                                                                                                                                                                                                         | Y                                                                                                                             |                                                                                           |                                                                                                                                                             |                                                                                                                            |
| G.2.1.2                                                                                                                                                                                 | CRR Compliance (Y/N)                                                                                                                                                                                                                                                                                           | Y                                                                                                                             |                                                                                           |                                                                                                                                                             |                                                                                                                            |
| G.2.1.3                                                                                                                                                                                 | LCR status                                                                                                                                                                                                                                                                                                     | https://www.coveredbondlabel.com/issue                                                                                        | r <u>/131/</u>                                                                            |                                                                                                                                                             |                                                                                                                            |
|                                                                                                                                                                                         | 3. General Cover Pool / Covered Bond Inform                                                                                                                                                                                                                                                                    | ation                                                                                                                         |                                                                                           |                                                                                                                                                             |                                                                                                                            |
|                                                                                                                                                                                         | 1.General Information                                                                                                                                                                                                                                                                                          | Nominal (mn)                                                                                                                  |                                                                                           |                                                                                                                                                             |                                                                                                                            |
| G.3.1.1                                                                                                                                                                                 | Total Cover Assets                                                                                                                                                                                                                                                                                             | 2,282.94                                                                                                                      |                                                                                           |                                                                                                                                                             |                                                                                                                            |
| G.3.1.2                                                                                                                                                                                 | Outstanding Covered Bonds                                                                                                                                                                                                                                                                                      | 1,750.00                                                                                                                      |                                                                                           |                                                                                                                                                             |                                                                                                                            |
|                                                                                                                                                                                         | 2. Over-collateralisation (OC)                                                                                                                                                                                                                                                                                 | Legal / Regulatory                                                                                                            | Actual                                                                                    | Minimum Committed                                                                                                                                           | Purpose                                                                                                                    |
| G.3.2.1                                                                                                                                                                                 | OC (%)                                                                                                                                                                                                                                                                                                         | 5%                                                                                                                            | 30%                                                                                       | 5%                                                                                                                                                          | ND1                                                                                                                        |
|                                                                                                                                                                                         | 3. Cover Pool Composition                                                                                                                                                                                                                                                                                      | Nominal (mn)                                                                                                                  |                                                                                           | % Cover Pool                                                                                                                                                |                                                                                                                            |
| G.3.3.1                                                                                                                                                                                 | Mortgages                                                                                                                                                                                                                                                                                                      | 2,282.94                                                                                                                      |                                                                                           | 99.52%                                                                                                                                                      |                                                                                                                            |
| G.3.3.2                                                                                                                                                                                 | Public Sector                                                                                                                                                                                                                                                                                                  | -                                                                                                                             |                                                                                           | 0.00%                                                                                                                                                       |                                                                                                                            |
| G.3.3.3                                                                                                                                                                                 | Shipping                                                                                                                                                                                                                                                                                                       | -                                                                                                                             |                                                                                           | 0.00%                                                                                                                                                       |                                                                                                                            |
| G.3.3.4                                                                                                                                                                                 | Substitute Assets                                                                                                                                                                                                                                                                                              | 11.00                                                                                                                         |                                                                                           | 0.48%                                                                                                                                                       |                                                                                                                            |
| G.3.3.5                                                                                                                                                                                 | Other                                                                                                                                                                                                                                                                                                          | 0.00                                                                                                                          |                                                                                           | 0.00%                                                                                                                                                       |                                                                                                                            |
| G.3.3.6                                                                                                                                                                                 | A Course Deal Assessmention Deafile                                                                                                                                                                                                                                                                            | Total 2,293.94                                                                                                                | Free added Up an December 2                                                               | 100%                                                                                                                                                        | W Tabal Franciscal Union Deservation                                                                                       |
|                                                                                                                                                                                         | 4. Cover Pool Amortisation Profile                                                                                                                                                                                                                                                                             | Contractual                                                                                                                   | Expected Upon Prepayments                                                                 | % Total Contractual                                                                                                                                         | % Total Expected Upon Prepayments                                                                                          |
|                                                                                                                                                                                         |                                                                                                                                                                                                                                                                                                                |                                                                                                                               |                                                                                           |                                                                                                                                                             |                                                                                                                            |
| G.3.4.1                                                                                                                                                                                 | Weighted Average life (in years)                                                                                                                                                                                                                                                                               | 7.74                                                                                                                          | ND1                                                                                       |                                                                                                                                                             |                                                                                                                            |
| G.3.4.1                                                                                                                                                                                 | Weighted Average life (in years)<br>Residual Life (mn)                                                                                                                                                                                                                                                         | 7.74                                                                                                                          | IUI                                                                                       |                                                                                                                                                             |                                                                                                                            |
| G.3.4.1                                                                                                                                                                                 |                                                                                                                                                                                                                                                                                                                | 7.74                                                                                                                          | IUN                                                                                       |                                                                                                                                                             |                                                                                                                            |
| G.3.4.1<br>G.3.4.2                                                                                                                                                                      | Residual Life (mn)                                                                                                                                                                                                                                                                                             | 9.53                                                                                                                          | NDI                                                                                       | 0.42%                                                                                                                                                       |                                                                                                                            |
|                                                                                                                                                                                         | Residual Life (mn)<br>By buckets:                                                                                                                                                                                                                                                                              |                                                                                                                               |                                                                                           | 0.42%<br>0.98%                                                                                                                                              |                                                                                                                            |
| G.3.4.2                                                                                                                                                                                 | Residual Life (mn)<br>By buckets:<br>0 - 1 Y                                                                                                                                                                                                                                                                   | 9.53                                                                                                                          | ND1                                                                                       |                                                                                                                                                             |                                                                                                                            |
| G.3.4.2<br>G.3.4.3                                                                                                                                                                      | Residual Life (mn)<br>By buckets:<br>0 - 1 Y<br>1 - 2 Y<br>2 - 3 Y<br>3 - 4 Y                                                                                                                                                                                                                                  | 9.53<br>22.38                                                                                                                 | ND1<br>ND1                                                                                | 0.98%<br>2.04%<br>10.30%                                                                                                                                    |                                                                                                                            |
| G.3.4.2<br>G.3.4.3<br>G.3.4.4<br>G.3.4.5<br>G.3.4.6                                                                                                                                     | Residual Life (mn)<br>By buckets:<br>0 - 1 Y<br>1 - 2 Y<br>2 - 3 Y<br>3 - 4 Y<br>4 - 5 Y                                                                                                                                                                                                                       | 9.53<br>22.38<br>46.53<br>235.04<br>243.09                                                                                    | ND1<br>ND1<br>ND1<br>ND1<br>ND1                                                           | 0.98%<br>2.04%<br>10.30%<br>10.65%                                                                                                                          |                                                                                                                            |
| 6.3.4.2<br>6.3.4.3<br>6.3.4.4<br>6.3.4.5<br>6.3.4.6<br>6.3.4.7                                                                                                                          | Residual Life (mn)<br>By buckets:<br>0 - 1 Y<br>1 - 2 Y<br>2 - 3 Y<br>3 - 4 Y<br>4 - 5 Y<br>5 - 10 Y                                                                                                                                                                                                           | 9.53<br>22.38<br>46.53<br>235.04<br>243.09<br>1,177.07                                                                        | ND1<br>ND1<br>ND1<br>ND1<br>ND1<br>ND1                                                    | 0.98%<br>2.04%<br>10.30%<br>10.65%<br>51.56%                                                                                                                |                                                                                                                            |
| G.3.4.2<br>G.3.4.3<br>G.3.4.4<br>G.3.4.5<br>G.3.4.6<br>G.3.4.7<br>G.3.4.8                                                                                                               | Residual Life (mn)<br>By buckets:<br>0 - 1 Y<br>1 - 2 Y<br>2 - 3 Y<br>3 - 4 Y<br>4 - 5 Y                                                                                                                                                                                                                       | 9.53<br>22.38<br>46.53<br>235.04<br>243.09<br>1,177.07<br>549.30                                                              | ND1<br>ND1<br>ND1<br>ND1<br>ND1<br>ND1<br>ND1                                             | 0.98%<br>2.04%<br>10.30%<br>51.56%<br>24.06%                                                                                                                |                                                                                                                            |
| 6.3.4.2<br>6.3.4.3<br>6.3.4.4<br>6.3.4.5<br>6.3.4.6<br>6.3.4.7                                                                                                                          | Residual Life (mn)<br>By buckets:<br>0 - 1 Y<br>1 - 2 Y<br>2 - 3 Y<br>3 - 4 Y<br>4 - 5 Y<br>5 - 10 Y<br>10+ Y                                                                                                                                                                                                  | 9.53<br>22.38<br>46.53<br>235.04<br>243.09<br>1,177.07<br>549.30<br>Total 2,282.94                                            | ND1<br>ND1<br>ND1<br>ND1<br>ND1<br>ND1<br>ND1<br>0                                        | 0.98%<br>2.04%<br>10.30%<br>10.65%<br>51.56%<br>24.06%<br>100%                                                                                              | 0%                                                                                                                         |
| G.3.4.2<br>G.3.4.3<br>G.3.4.4<br>G.3.4.5<br>G.3.4.6<br>G.3.4.7<br>G.3.4.8<br>G.3.4.9                                                                                                    | Residual Life (mn)<br>By buckets:<br>0 - 1 Y<br>1 - 2 Y<br>2 - 3 Y<br>3 - 4 Y<br>4 - 5 Y<br>5 - 10 Y<br>10+ Y<br>5. Maturity of Covered Bonds                                                                                                                                                                  | 9.53<br>22.38<br>46.53<br>235.04<br>243.09<br>1,177.07<br>549.30<br>Total 2,282.94<br>Initial Maturity                        | ND1<br>ND1<br>ND1<br>ND1<br>ND1<br>ND1<br>ND1<br>ND1<br>0<br>Extended Maturity            | 0.98%<br>2.04%<br>10.30%<br>51.56%<br>24.06%                                                                                                                | 0%<br>% Total Extended Maturity                                                                                            |
| G.3.4.2<br>G.3.4.3<br>G.3.4.4<br>G.3.4.5<br>G.3.4.6<br>G.3.4.7<br>G.3.4.8                                                                                                               | Residual Life (mn)<br>By buckets:<br>0 - 1 Y<br>1 - 2 Y<br>2 - 3 Y<br>3 - 4 Y<br>4 - 5 Y<br>5 - 10 Y<br>10+ Y                                                                                                                                                                                                  | 9.53<br>22.38<br>46.53<br>235.04<br>243.09<br>1,177.07<br>549.30<br>Total 2,282.94                                            | ND1<br>ND1<br>ND1<br>ND1<br>ND1<br>ND1<br>ND1<br>0                                        | 0.98%<br>2.04%<br>10.30%<br>10.65%<br>51.56%<br>24.06%<br>100%                                                                                              |                                                                                                                            |
| G.3.4.2<br>G.3.4.3<br>G.3.4.4<br>G.3.4.5<br>G.3.4.6<br>G.3.4.7<br>G.3.4.8<br>G.3.4.9                                                                                                    | Residual Life (mn)<br>By buckets:<br>0 - 1 Y<br>1 - 2 Y<br>2 - 3 Y<br>3 - 4 Y<br>4 - 5 Y<br>5 - 10 Y<br>5 - 10 Y<br><b>5. Maturity of Covered Bonds</b><br>Weighted Average life (in years)                                                                                                                    | 9.53<br>22.38<br>46.53<br>235.04<br>243.09<br>1,177.07<br>549.30<br>Total 2,282.94<br>Initial Maturity                        | ND1<br>ND1<br>ND1<br>ND1<br>ND1<br>ND1<br>ND1<br>ND1<br>0<br>Extended Maturity            | 0.98%<br>2.04%<br>10.30%<br>10.65%<br>51.56%<br>24.06%<br>100%                                                                                              |                                                                                                                            |
| G.3.4.2<br>G.3.4.3<br>G.3.4.4<br>G.3.4.5<br>G.3.4.6<br>G.3.4.7<br>G.3.4.8<br>G.3.4.9                                                                                                    | Residual Life (mn)<br>By buckets:<br>0 - 1 Y<br>1 - 2 Y<br>2 - 3 Y<br>3 - 4 Y<br>4 - 5 Y<br>5 - 10 Y<br>10+ Y<br>5. Maturity of Covered Bonds                                                                                                                                                                  | 9.53<br>22.38<br>46.53<br>235.04<br>243.09<br>1,177.07<br>549.30<br>Total 2,282.94<br>Initial Maturity                        | ND1<br>ND1<br>ND1<br>ND1<br>ND1<br>ND1<br>ND1<br>ND1<br>0<br>Extended Maturity            | 0.98%<br>2.04%<br>10.30%<br>10.65%<br>51.56%<br>24.06%<br>100%                                                                                              |                                                                                                                            |
| G.3.4.2<br>G.3.4.3<br>G.3.4.4<br>G.3.4.5<br>G.3.4.6<br>G.3.4.7<br>G.3.4.8<br>G.3.4.9<br>G.3.5.1                                                                                         | Residual Life (mn)           By buckets:           0 - 1 Y           1 - 2 Y           2 - 3 Y           3 - 4 Y           4 - 5 Y           5 - 10 Y           10+ Y           Status of Covered Bonds           Weighted Average life (in years)           Maturity (mn)                                     | 9.53<br>22.38<br>46.53<br>235.04<br>243.09<br>1,177.07<br>549.30<br>Total 2,282.94<br>Initial Maturity                        | ND1<br>ND1<br>ND1<br>ND1<br>ND1<br>ND1<br>ND1<br>ND1<br>0<br>Extended Maturity            | 0.98%<br>2.04%<br>10.30%<br>10.65%<br>51.56%<br>24.06%<br>100%                                                                                              |                                                                                                                            |
| 6.3.4.2<br>6.3.4.3<br>6.3.4.4<br>6.3.4.5<br>6.3.4.6<br>6.3.4.7<br>6.3.4.8<br>6.3.4.9<br>6.3.5.1<br>6.3.5.2                                                                              | Residual Life (mn)<br>By buckets:<br>0 - 1 Y<br>1 - 2 Y<br>2 - 3 Y<br>3 - 4 Y<br>4 - 5 Y<br>5 - 10 Y<br>10+ Y<br><b>5. Maturity of Covered Bonds</b><br>Weighted Average life (in years)<br>Maturity (mn)<br>By buckets:                                                                                       | 9.53<br>22.38<br>46.53<br>235.04<br>243.09<br>1,177.07<br>549.30<br>Total 2,282.94<br>Initial Maturity<br>7.64                | ND1<br>ND1<br>ND1<br>ND1<br>ND1<br>ND1<br>ND1<br>0<br><b>Extended Maturity</b><br>8.64    | 0.98%<br>2.04%<br>10.30%<br>10.65%<br>51.56%<br>24.06%<br>100%<br><b>% Total Initial Maturity</b>                                                           | % Total Extended Maturity                                                                                                  |
| G.3.4.2<br>G.3.4.3<br>G.3.4.4<br>G.3.4.5<br>G.3.4.6<br>G.3.4.7<br>G.3.4.8<br>G.3.4.9<br>G.3.5.1<br>G.3.5.1<br>G.3.5.2<br>G.3.5.3                                                        | Residual Life (mn)         By buckets:         0 - 1 Y         1 - 2 Y         2 - 3 Y         3 - 4 Y         4 - 5 Y         5 - 10 Y         10+ Y    S. Maturity of Covered Bonds Weighted Average life (in years) Maturity (mn) By buckets: 0 - 1 Y                                                       | 9.53<br>22.38<br>46.53<br>235.04<br>243.09<br>1,177.07<br>549.30<br>Total 2,282.94<br>Initial Maturity<br>7.64                | ND1<br>ND1<br>ND1<br>ND1<br>ND1<br>ND1<br>ND1<br>0<br>Extended Maturity<br>8.64           | 0.98%<br>2.04%<br>10.30%<br>10.65%<br>51.56%<br>24.06%<br>100%<br><b>% Total Initial Maturity</b><br>0.00%                                                  | % Total Extended Maturity 0.00%                                                                                            |
| G.3.4.2<br>G.3.4.3<br>G.3.4.4<br>G.3.4.5<br>G.3.4.6<br>G.3.4.7<br>G.3.4.8<br>G.3.4.9<br>G.3.5.1<br>G.3.5.2<br>G.3.5.3<br>G.3.5.4                                                        | Residual Life (mn)         By buckets:         0 - 1 Y         1 - 2 Y         2 - 3 Y         3 - 4 Y         4 - 5 Y         5 - 10 Y         10+ Y    S. Maturity of Covered Bonds Weighted Average life (in years) Maturity (mn) By buckets: <ul> <li>0 - 1 Y</li> <li>1 - 2 Y</li> </ul>                  | 9.53<br>22.38<br>46.53<br>235.04<br>243.09<br>1,177.07<br>549.30<br>Total 2,282.94<br>Initial Maturity<br>7.64<br>0<br>0      | ND1<br>ND1<br>ND1<br>ND1<br>ND1<br>ND1<br>0<br><b>Extended Maturity</b><br>8.64<br>0<br>0 | 0.98%<br>2.04%<br>10.30%<br>51.56%<br>24.06%<br>100%<br><b>% Total Initial Maturity</b><br>0.00%<br>0.00%                                                   | % Total Extended Maturity<br>0.00%<br>0.00%                                                                                |
| G.3.4.2<br>G.3.4.4<br>G.3.4.4<br>G.3.4.6<br>G.3.4.6<br>G.3.4.7<br>G.3.4.8<br>G.3.4.9<br>G.3.5.1<br>G.3.5.2<br>G.3.5.3<br>G.3.5.4<br>G.3.5.5                                             | Residual Life (mn)         By buckets:         0 - 1 Y         1 - 2 Y         2 - 3 Y         3 - 4 Y         4 - 5 Y         5 - 10 Y         10+ Y    S. Maturity of Covered Bonds Weighted Average life (in years) Maturity (mn) By buckets: <ul> <li>0 - 1 Y</li> <li>1 - 2 Y</li> <li>2 - 3 Y</li> </ul> | 9.53<br>22.38<br>46.53<br>235.04<br>243.09<br>1,177.07<br>549.30<br>Total 2,282.94<br>Initial Maturity<br>7.64<br>0<br>0<br>0 | ND1<br>ND1<br>ND1<br>ND1<br>ND1<br>ND1<br>0<br><b>Extended Maturity</b><br>8.64           | 0.98%<br>2.04%<br>10.30%<br>10.65%<br>51.56%<br>24.06%<br>100%<br><b>% Total Initial Maturity</b><br>0.00%<br>0.00%                                         | % Total Extended Maturity<br>0.00%<br>0.00%<br>0.00%                                                                       |
| G.3.4.2<br>G.3.4.3<br>G.3.4.4<br>G.3.4.5<br>G.3.4.6<br>G.3.4.7<br>G.3.4.8<br>G.3.4.9<br>G.3.5.1<br>G.3.5.2<br>G.3.5.3<br>G.3.5.4<br>G.3.5.5<br>G.3.5.5<br>G.3.5.5<br>G.3.5.7<br>G.3.5.8 | Residual Life (mn)<br>By buckets:<br>0 - 1 Y<br>1 - 2 Y<br>2 - 3 Y<br>3 - 4 Y<br>4 - 5 Y<br>5 - 10 Y<br>10+ Y<br><b>5. Maturity of Covered Bonds</b><br>Weighted Average life (in years)<br>Maturity (mn)<br>By buckets:<br>0 - 1 Y<br>1 - 2 Y<br>2 - 3 Y<br>3 - 4 Y                                           | 9.53<br>22.38<br>46.53<br>235.04<br>243.09<br>1,177.07<br>549.30<br>Total 2,282.94<br>Initial Maturity<br>7.64<br>0<br>0<br>0 | ND1<br>ND1<br>ND1<br>ND1<br>ND1<br>ND1<br>ND1<br>O<br><b>Extended Maturity</b><br>8.64    | 0.98%<br>2.04%<br>10.30%<br>10.65%<br>51.56%<br>24.06%<br>100%<br>X Total Initial Maturity<br>0.00%<br>0.00%<br>0.00%<br>0.00%<br>0.00%<br>0.00%<br>100.00% | % Total Extended Maturity           0.00%           0.00%           0.00%           0.00%           0.00%           57.14% |
| G.3.4.2<br>G.3.4.3<br>G.3.4.4<br>G.3.4.5<br>G.3.4.6<br>G.3.4.7<br>G.3.4.8<br>G.3.5.1<br>G.3.5.1<br>G.3.5.2<br>G.3.5.3<br>G.3.5.4<br>G.3.5.5<br>G.3.5.6<br>G.3.5.6<br>G.3.5.7            | Residual Life (mn)<br>By buckets:<br>0 - 1 Y<br>1 - 2 Y<br>2 - 3 Y<br>3 - 4 Y<br>4 - 5 Y<br>5 - 10 Y<br>10+ Y                                                                                                                                                                                                  | 9.53<br>22.38<br>46.53<br>235.04<br>243.09<br>1,177.07<br>549.30<br>Total 2,282.94<br>Initial Maturity<br>7.64                | ND1<br>ND1<br>ND1<br>ND1<br>ND1<br>ND1<br>0<br><b>Extended Maturity</b><br>8.64           | 0.98%<br>2.04%<br>10.30%<br>51.56%<br>24.06%<br>100%<br>X Total Initial Maturity<br>0.00%<br>0.00%<br>0.00%<br>0.00%                                        | % Total Extended Maturity<br>0.00%<br>0.00%<br>0.00%<br>0.00%<br>0.00%                                                     |