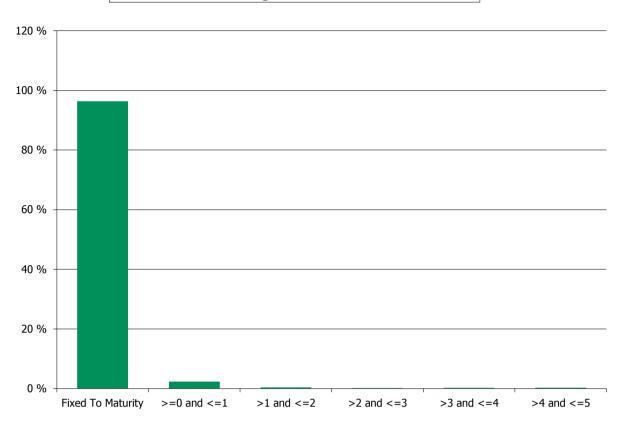

| Field<br>Number                                                                                                                                                                         | 1. Basic Facts                                                                                                                                                                                                                                                                                                 |                                                                                                                               |                                                                                           |                                                                                                                                                             |                                                                                                                            |
|-----------------------------------------------------------------------------------------------------------------------------------------------------------------------------------------|----------------------------------------------------------------------------------------------------------------------------------------------------------------------------------------------------------------------------------------------------------------------------------------------------------------|-------------------------------------------------------------------------------------------------------------------------------|-------------------------------------------------------------------------------------------|-------------------------------------------------------------------------------------------------------------------------------------------------------------|----------------------------------------------------------------------------------------------------------------------------|
| G.1.1.1                                                                                                                                                                                 | Country                                                                                                                                                                                                                                                                                                        | Belgium                                                                                                                       |                                                                                           |                                                                                                                                                             |                                                                                                                            |
| G.1.1.2                                                                                                                                                                                 | Issuer Name                                                                                                                                                                                                                                                                                                    | BNP Paribas Fortis NV/SA                                                                                                      |                                                                                           |                                                                                                                                                             |                                                                                                                            |
|                                                                                                                                                                                         |                                                                                                                                                                                                                                                                                                                | https://www.bnpparibasfortis.com/investors/c                                                                                  | overedbond                                                                                |                                                                                                                                                             |                                                                                                                            |
| G.1.1.3                                                                                                                                                                                 | Link to Issuer's Website                                                                                                                                                                                                                                                                                       | <u></u>                                                                                                                       |                                                                                           |                                                                                                                                                             |                                                                                                                            |
| G.1.1.4                                                                                                                                                                                 | Cut-off date                                                                                                                                                                                                                                                                                                   | 30/04/2018                                                                                                                    |                                                                                           |                                                                                                                                                             |                                                                                                                            |
|                                                                                                                                                                                         | 2. Regulatory Summary                                                                                                                                                                                                                                                                                          |                                                                                                                               |                                                                                           |                                                                                                                                                             |                                                                                                                            |
| G.2.1.1                                                                                                                                                                                 | UCITS Compliance (Y/N)                                                                                                                                                                                                                                                                                         | Y                                                                                                                             |                                                                                           |                                                                                                                                                             |                                                                                                                            |
| G.2.1.2                                                                                                                                                                                 | CRR Compliance (Y/N)                                                                                                                                                                                                                                                                                           | Y                                                                                                                             |                                                                                           |                                                                                                                                                             |                                                                                                                            |
| G.2.1.3                                                                                                                                                                                 | LCR status                                                                                                                                                                                                                                                                                                     | https://www.coveredbondlabel.com/issue                                                                                        | r <u>/131/</u>                                                                            |                                                                                                                                                             |                                                                                                                            |
|                                                                                                                                                                                         | 3. General Cover Pool / Covered Bond Inform                                                                                                                                                                                                                                                                    | ation                                                                                                                         |                                                                                           |                                                                                                                                                             |                                                                                                                            |
|                                                                                                                                                                                         | 1.General Information                                                                                                                                                                                                                                                                                          | Nominal (mn)                                                                                                                  |                                                                                           |                                                                                                                                                             |                                                                                                                            |
| G.3.1.1                                                                                                                                                                                 | Total Cover Assets                                                                                                                                                                                                                                                                                             | 2,282.94                                                                                                                      |                                                                                           |                                                                                                                                                             |                                                                                                                            |
| G.3.1.2                                                                                                                                                                                 | Outstanding Covered Bonds                                                                                                                                                                                                                                                                                      | 1,750.00                                                                                                                      |                                                                                           |                                                                                                                                                             |                                                                                                                            |
|                                                                                                                                                                                         | 2. Over-collateralisation (OC)                                                                                                                                                                                                                                                                                 | Legal / Regulatory                                                                                                            | Actual                                                                                    | Minimum Committed                                                                                                                                           | Purpose                                                                                                                    |
| G.3.2.1                                                                                                                                                                                 | OC (%)                                                                                                                                                                                                                                                                                                         | 5%                                                                                                                            | 30%                                                                                       | 5%                                                                                                                                                          | ND1                                                                                                                        |
|                                                                                                                                                                                         | 3. Cover Pool Composition                                                                                                                                                                                                                                                                                      | Nominal (mn)                                                                                                                  |                                                                                           | % Cover Pool                                                                                                                                                |                                                                                                                            |
| G.3.3.1                                                                                                                                                                                 | Mortgages                                                                                                                                                                                                                                                                                                      | 2,282.94                                                                                                                      |                                                                                           | 99.52%                                                                                                                                                      |                                                                                                                            |
| G.3.3.2                                                                                                                                                                                 | Public Sector                                                                                                                                                                                                                                                                                                  | -                                                                                                                             |                                                                                           | 0.00%                                                                                                                                                       |                                                                                                                            |
| G.3.3.3                                                                                                                                                                                 | Shipping                                                                                                                                                                                                                                                                                                       | -                                                                                                                             |                                                                                           | 0.00%                                                                                                                                                       |                                                                                                                            |
| G.3.3.4                                                                                                                                                                                 | Substitute Assets                                                                                                                                                                                                                                                                                              | 11.00                                                                                                                         |                                                                                           | 0.48%                                                                                                                                                       |                                                                                                                            |
| G.3.3.5                                                                                                                                                                                 | Other                                                                                                                                                                                                                                                                                                          | 0.00                                                                                                                          |                                                                                           | 0.00%                                                                                                                                                       |                                                                                                                            |
| G.3.3.6                                                                                                                                                                                 | A Course Deal Assessmention Deafile                                                                                                                                                                                                                                                                            | Total 2,293.94                                                                                                                | Free added Up an December 2                                                               | 100%                                                                                                                                                        | W Tabal Franciscal Union Deservation                                                                                       |
|                                                                                                                                                                                         | 4. Cover Pool Amortisation Profile                                                                                                                                                                                                                                                                             | Contractual                                                                                                                   | Expected Upon Prepayments                                                                 | % Total Contractual                                                                                                                                         | % Total Expected Upon Prepayments                                                                                          |
|                                                                                                                                                                                         |                                                                                                                                                                                                                                                                                                                |                                                                                                                               |                                                                                           |                                                                                                                                                             |                                                                                                                            |
| G.3.4.1                                                                                                                                                                                 | Weighted Average life (in years)                                                                                                                                                                                                                                                                               | 7.74                                                                                                                          | ND1                                                                                       |                                                                                                                                                             |                                                                                                                            |
| G.3.4.1                                                                                                                                                                                 | Weighted Average life (in years)<br>Residual Life (mn)                                                                                                                                                                                                                                                         | 7.74                                                                                                                          | IUI                                                                                       |                                                                                                                                                             |                                                                                                                            |
| G.3.4.1                                                                                                                                                                                 |                                                                                                                                                                                                                                                                                                                | 7.74                                                                                                                          | IUN                                                                                       |                                                                                                                                                             |                                                                                                                            |
| G.3.4.1<br>G.3.4.2                                                                                                                                                                      | Residual Life (mn)                                                                                                                                                                                                                                                                                             | 9.53                                                                                                                          | NDI                                                                                       | 0.42%                                                                                                                                                       |                                                                                                                            |
|                                                                                                                                                                                         | Residual Life (mn)<br>By buckets:                                                                                                                                                                                                                                                                              |                                                                                                                               |                                                                                           | 0.42%<br>0.98%                                                                                                                                              |                                                                                                                            |
| G.3.4.2                                                                                                                                                                                 | Residual Life (mn)<br>By buckets:<br>0 - 1 Y                                                                                                                                                                                                                                                                   | 9.53                                                                                                                          | ND1                                                                                       |                                                                                                                                                             |                                                                                                                            |
| G.3.4.2<br>G.3.4.3                                                                                                                                                                      | Residual Life (mn)<br>By buckets:<br>0 - 1 Y<br>1 - 2 Y<br>2 - 3 Y<br>3 - 4 Y                                                                                                                                                                                                                                  | 9.53<br>22.38                                                                                                                 | ND1<br>ND1                                                                                | 0.98%<br>2.04%<br>10.30%                                                                                                                                    |                                                                                                                            |
| G.3.4.2<br>G.3.4.3<br>G.3.4.4<br>G.3.4.5<br>G.3.4.6                                                                                                                                     | Residual Life (mn)<br>By buckets:<br>0 - 1 Y<br>1 - 2 Y<br>2 - 3 Y<br>3 - 4 Y<br>4 - 5 Y                                                                                                                                                                                                                       | 9.53<br>22.38<br>46.53<br>235.04<br>243.09                                                                                    | ND1<br>ND1<br>ND1<br>ND1<br>ND1                                                           | 0.98%<br>2.04%<br>10.30%<br>10.65%                                                                                                                          |                                                                                                                            |
| 6.3.4.2<br>6.3.4.3<br>6.3.4.4<br>6.3.4.5<br>6.3.4.6<br>6.3.4.7                                                                                                                          | Residual Life (mn)<br>By buckets:<br>0 - 1 Y<br>1 - 2 Y<br>2 - 3 Y<br>3 - 4 Y<br>4 - 5 Y<br>5 - 10 Y                                                                                                                                                                                                           | 9.53<br>22.38<br>46.53<br>235.04<br>243.09<br>1,177.07                                                                        | ND1<br>ND1<br>ND1<br>ND1<br>ND1<br>ND1                                                    | 0.98%<br>2.04%<br>10.30%<br>10.65%<br>51.56%                                                                                                                |                                                                                                                            |
| G.3.4.2<br>G.3.4.3<br>G.3.4.4<br>G.3.4.5<br>G.3.4.6<br>G.3.4.7<br>G.3.4.8                                                                                                               | Residual Life (mn)<br>By buckets:<br>0 - 1 Y<br>1 - 2 Y<br>2 - 3 Y<br>3 - 4 Y<br>4 - 5 Y                                                                                                                                                                                                                       | 9.53<br>22.38<br>46.53<br>235.04<br>243.09<br>1,177.07<br>549.30                                                              | ND1<br>ND1<br>ND1<br>ND1<br>ND1<br>ND1<br>ND1                                             | 0.98%<br>2.04%<br>10.30%<br>51.56%<br>24.06%                                                                                                                |                                                                                                                            |
| 6.3.4.2<br>6.3.4.3<br>6.3.4.4<br>6.3.4.5<br>6.3.4.6<br>6.3.4.7                                                                                                                          | Residual Life (mn)<br>By buckets:<br>0 - 1 Y<br>1 - 2 Y<br>2 - 3 Y<br>3 - 4 Y<br>4 - 5 Y<br>5 - 10 Y<br>10+ Y                                                                                                                                                                                                  | 9.53<br>22.38<br>46.53<br>235.04<br>243.09<br>1,177.07<br>549.30<br>Total 2,282.94                                            | ND1<br>ND1<br>ND1<br>ND1<br>ND1<br>ND1<br>ND1<br>0                                        | 0.98%<br>2.04%<br>10.30%<br>10.65%<br>51.56%<br>24.06%<br>100%                                                                                              | 0%                                                                                                                         |
| G.3.4.2<br>G.3.4.3<br>G.3.4.4<br>G.3.4.5<br>G.3.4.6<br>G.3.4.7<br>G.3.4.8<br>G.3.4.9                                                                                                    | Residual Life (mn)<br>By buckets:<br>0 - 1 Y<br>1 - 2 Y<br>2 - 3 Y<br>3 - 4 Y<br>4 - 5 Y<br>5 - 10 Y<br>10+ Y<br>5. Maturity of Covered Bonds                                                                                                                                                                  | 9.53<br>22.38<br>46.53<br>235.04<br>243.09<br>1,177.07<br>549.30<br>Total 2,282.94<br>Initial Maturity                        | ND1<br>ND1<br>ND1<br>ND1<br>ND1<br>ND1<br>ND1<br>ND1<br>0<br>Extended Maturity            | 0.98%<br>2.04%<br>10.30%<br>51.56%<br>24.06%                                                                                                                | 0%<br>% Total Extended Maturity                                                                                            |
| G.3.4.2<br>G.3.4.3<br>G.3.4.4<br>G.3.4.5<br>G.3.4.6<br>G.3.4.7<br>G.3.4.8                                                                                                               | Residual Life (mn)<br>By buckets:<br>0 - 1 Y<br>1 - 2 Y<br>2 - 3 Y<br>3 - 4 Y<br>4 - 5 Y<br>5 - 10 Y<br>10+ Y                                                                                                                                                                                                  | 9.53<br>22.38<br>46.53<br>235.04<br>243.09<br>1,177.07<br>549.30<br>Total 2,282.94                                            | ND1<br>ND1<br>ND1<br>ND1<br>ND1<br>ND1<br>ND1<br>0                                        | 0.98%<br>2.04%<br>10.30%<br>10.65%<br>51.56%<br>24.06%<br>100%                                                                                              |                                                                                                                            |
| G.3.4.2<br>G.3.4.3<br>G.3.4.4<br>G.3.4.5<br>G.3.4.6<br>G.3.4.7<br>G.3.4.8<br>G.3.4.9                                                                                                    | Residual Life (mn)<br>By buckets:<br>0 - 1 Y<br>1 - 2 Y<br>2 - 3 Y<br>3 - 4 Y<br>4 - 5 Y<br>5 - 10 Y<br>5 - 10 Y<br><b>5. Maturity of Covered Bonds</b><br>Weighted Average life (in years)                                                                                                                    | 9.53<br>22.38<br>46.53<br>235.04<br>243.09<br>1,177.07<br>549.30<br>Total 2,282.94<br>Initial Maturity                        | ND1<br>ND1<br>ND1<br>ND1<br>ND1<br>ND1<br>ND1<br>ND1<br>0<br>Extended Maturity            | 0.98%<br>2.04%<br>10.30%<br>10.65%<br>51.56%<br>24.06%<br>100%                                                                                              |                                                                                                                            |
| G.3.4.2<br>G.3.4.3<br>G.3.4.4<br>G.3.4.5<br>G.3.4.6<br>G.3.4.7<br>G.3.4.8<br>G.3.4.9                                                                                                    | Residual Life (mn)<br>By buckets:<br>0 - 1 Y<br>1 - 2 Y<br>2 - 3 Y<br>3 - 4 Y<br>4 - 5 Y<br>5 - 10 Y<br>10+ Y<br>5. Maturity of Covered Bonds                                                                                                                                                                  | 9.53<br>22.38<br>46.53<br>235.04<br>243.09<br>1,177.07<br>549.30<br>Total 2,282.94<br>Initial Maturity                        | ND1<br>ND1<br>ND1<br>ND1<br>ND1<br>ND1<br>ND1<br>ND1<br>0<br>Extended Maturity            | 0.98%<br>2.04%<br>10.30%<br>10.65%<br>51.56%<br>24.06%<br>100%                                                                                              |                                                                                                                            |
| G.3.4.2<br>G.3.4.3<br>G.3.4.4<br>G.3.4.5<br>G.3.4.6<br>G.3.4.7<br>G.3.4.8<br>G.3.4.9<br>G.3.5.1                                                                                         | Residual Life (mn)           By buckets:           0 - 1 Y           1 - 2 Y           2 - 3 Y           3 - 4 Y           4 - 5 Y           5 - 10 Y           10+ Y           Status of Covered Bonds           Weighted Average life (in years)           Maturity (mn)                                     | 9.53<br>22.38<br>46.53<br>235.04<br>243.09<br>1,177.07<br>549.30<br>Total 2,282.94<br>Initial Maturity                        | ND1<br>ND1<br>ND1<br>ND1<br>ND1<br>ND1<br>ND1<br>ND1<br>0<br>Extended Maturity            | 0.98%<br>2.04%<br>10.30%<br>10.65%<br>51.56%<br>24.06%<br>100%                                                                                              |                                                                                                                            |
| 6.3.4.2<br>6.3.4.3<br>6.3.4.4<br>6.3.4.5<br>6.3.4.6<br>6.3.4.7<br>6.3.4.8<br>6.3.4.9<br>6.3.5.1<br>6.3.5.2                                                                              | Residual Life (mn)<br>By buckets:<br>0 - 1 Y<br>1 - 2 Y<br>2 - 3 Y<br>3 - 4 Y<br>4 - 5 Y<br>5 - 10 Y<br>10+ Y<br><b>5. Maturity of Covered Bonds</b><br>Weighted Average life (in years)<br>Maturity (mn)<br>By buckets:                                                                                       | 9.53<br>22.38<br>46.53<br>235.04<br>243.09<br>1,177.07<br>549.30<br>Total 2,282.94<br>Initial Maturity<br>7.64                | ND1<br>ND1<br>ND1<br>ND1<br>ND1<br>ND1<br>ND1<br>0<br><b>Extended Maturity</b><br>8.64    | 0.98%<br>2.04%<br>10.30%<br>10.65%<br>51.56%<br>24.06%<br>100%<br><b>% Total Initial Maturity</b>                                                           | % Total Extended Maturity                                                                                                  |
| G.3.4.2<br>G.3.4.3<br>G.3.4.4<br>G.3.4.5<br>G.3.4.6<br>G.3.4.7<br>G.3.4.8<br>G.3.4.9<br>G.3.5.1<br>G.3.5.1<br>G.3.5.2<br>G.3.5.3                                                        | Residual Life (mn)         By buckets:         0 - 1 Y         1 - 2 Y         2 - 3 Y         3 - 4 Y         4 - 5 Y         5 - 10 Y         10+ Y    S. Maturity of Covered Bonds Weighted Average life (in years) Maturity (mn) By buckets: 0 - 1 Y                                                       | 9.53<br>22.38<br>46.53<br>235.04<br>243.09<br>1,177.07<br>549.30<br>Total 2,282.94<br>Initial Maturity<br>7.64                | ND1<br>ND1<br>ND1<br>ND1<br>ND1<br>ND1<br>ND1<br>0<br>Extended Maturity<br>8.64           | 0.98%<br>2.04%<br>10.30%<br>10.65%<br>51.56%<br>24.06%<br>100%<br><b>% Total Initial Maturity</b><br>0.00%                                                  | % Total Extended Maturity 0.00%                                                                                            |
| G.3.4.2<br>G.3.4.3<br>G.3.4.4<br>G.3.4.5<br>G.3.4.6<br>G.3.4.7<br>G.3.4.8<br>G.3.4.9<br>G.3.5.1<br>G.3.5.2<br>G.3.5.3<br>G.3.5.4                                                        | Residual Life (mn)         By buckets:         0 - 1 Y         1 - 2 Y         2 - 3 Y         3 - 4 Y         4 - 5 Y         5 - 10 Y         10+ Y    S. Maturity of Covered Bonds Weighted Average life (in years) Maturity (mn) By buckets: <ul> <li>0 - 1 Y</li> <li>1 - 2 Y</li> </ul>                  | 9.53<br>22.38<br>46.53<br>235.04<br>243.09<br>1,177.07<br>549.30<br>Total 2,282.94<br>Initial Maturity<br>7.64<br>0<br>0      | ND1<br>ND1<br>ND1<br>ND1<br>ND1<br>ND1<br>0<br><b>Extended Maturity</b><br>8.64<br>0<br>0 | 0.98%<br>2.04%<br>10.30%<br>51.56%<br>24.06%<br>100%<br><b>% Total Initial Maturity</b><br>0.00%<br>0.00%                                                   | % Total Extended Maturity<br>0.00%<br>0.00%                                                                                |
| G.3.4.2<br>G.3.4.4<br>G.3.4.4<br>G.3.4.6<br>G.3.4.6<br>G.3.4.7<br>G.3.4.8<br>G.3.4.9<br>G.3.5.1<br>G.3.5.2<br>G.3.5.3<br>G.3.5.4<br>G.3.5.5                                             | Residual Life (mn)         By buckets:         0 - 1 Y         1 - 2 Y         2 - 3 Y         3 - 4 Y         4 - 5 Y         5 - 10 Y         10+ Y    S. Maturity of Covered Bonds Weighted Average life (in years) Maturity (mn) By buckets: <ul> <li>0 - 1 Y</li> <li>1 - 2 Y</li> <li>2 - 3 Y</li> </ul> | 9.53<br>22.38<br>46.53<br>235.04<br>243.09<br>1,177.07<br>549.30<br>Total 2,282.94<br>Initial Maturity<br>7.64<br>0<br>0<br>0 | ND1<br>ND1<br>ND1<br>ND1<br>ND1<br>ND1<br>0<br><b>Extended Maturity</b><br>8.64           | 0.98%<br>2.04%<br>10.30%<br>10.65%<br>51.56%<br>24.06%<br>100%<br><b>% Total Initial Maturity</b><br>0.00%<br>0.00%                                         | % Total Extended Maturity<br>0.00%<br>0.00%<br>0.00%                                                                       |
| G.3.4.2<br>G.3.4.3<br>G.3.4.4<br>G.3.4.5<br>G.3.4.6<br>G.3.4.7<br>G.3.4.8<br>G.3.4.9<br>G.3.5.1<br>G.3.5.2<br>G.3.5.3<br>G.3.5.4<br>G.3.5.5<br>G.3.5.5<br>G.3.5.5<br>G.3.5.7<br>G.3.5.8 | Residual Life (mn)<br>By buckets:<br>0 - 1 Y<br>1 - 2 Y<br>2 - 3 Y<br>3 - 4 Y<br>4 - 5 Y<br>5 - 10 Y<br>10+ Y<br><b>5. Maturity of Covered Bonds</b><br>Weighted Average life (in years)<br>Maturity (mn)<br>By buckets:<br>0 - 1 Y<br>1 - 2 Y<br>2 - 3 Y<br>3 - 4 Y                                           | 9.53<br>22.38<br>46.53<br>235.04<br>243.09<br>1,177.07<br>549.30<br>Total 2,282.94<br>Initial Maturity<br>7.64<br>0<br>0<br>0 | ND1<br>ND1<br>ND1<br>ND1<br>ND1<br>ND1<br>ND1<br>O<br><b>Extended Maturity</b><br>8.64    | 0.98%<br>2.04%<br>10.30%<br>10.65%<br>51.56%<br>24.06%<br>100%<br>X Total Initial Maturity<br>0.00%<br>0.00%<br>0.00%<br>0.00%<br>0.00%<br>0.00%<br>100.00% | % Total Extended Maturity           0.00%           0.00%           0.00%           0.00%           0.00%           57.14% |
| G.3.4.2<br>G.3.4.3<br>G.3.4.4<br>G.3.4.5<br>G.3.4.6<br>G.3.4.7<br>G.3.4.8<br>G.3.5.1<br>G.3.5.1<br>G.3.5.2<br>G.3.5.3<br>G.3.5.4<br>G.3.5.5<br>G.3.5.6<br>G.3.5.6<br>G.3.5.7            | Residual Life (mn)<br>By buckets:<br>0 - 1 Y<br>1 - 2 Y<br>2 - 3 Y<br>3 - 4 Y<br>4 - 5 Y<br>5 - 10 Y<br>10+ Y                                                                                                                                                                                                  | 9.53<br>22.38<br>46.53<br>235.04<br>243.09<br>1,177.07<br>549.30<br>Total 2,282.94<br>Initial Maturity<br>7.64                | ND1<br>ND1<br>ND1<br>ND1<br>ND1<br>ND1<br>0<br><b>Extended Maturity</b><br>8.64           | 0.98%<br>2.04%<br>10.30%<br>51.56%<br>24.06%<br>100%<br>X Total Initial Maturity<br>0.00%<br>0.00%<br>0.00%<br>0.00%                                        | % Total Extended Maturity<br>0.00%<br>0.00%<br>0.00%<br>0.00%<br>0.00%                                                     |