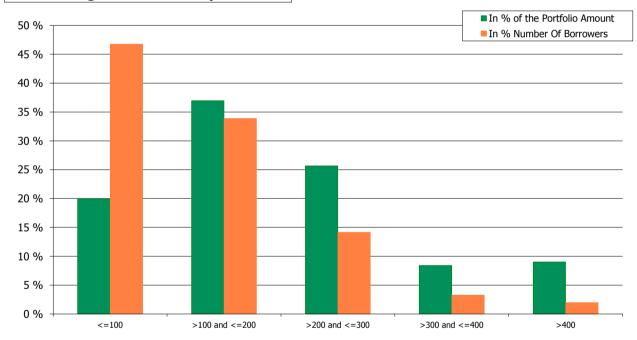

| 0.35 %   |
| >2 and <=3        | 4,601,472.23                     | 0.20 %   | 57                 | 0.20 %   |
| >3 and <=4        | 6,336,371.04                     | 0.28 %   | 72                 | 0.26 %   |
| >4 and <=5        | 7,813,771.06                     | 0.34 %   | 70                 | 0.25 %   |
|                   | 2,282,943,824.76                 | 100.00 % | 28,188             | 100.00 % |

## **Straticifation Tables**

## Portfolio Cut-off Date 30/04/2018

## 1. Geographic distribution







## Distribution per Seasoning



Distribution of Remaining Term to Maturity (in years)

4. Original term to maturity

5. Origination Year



**Distribution of Initial Term (in years)** 

# **Distribution Origination Year**



6. Outstanding Loan Balance by Borrower



# Outstanding Loan Balance by Borrower

## 7. Interest Rate



## 8. Interest Rate Type

**Distribution per Interest Type** 



## 9. Next Reset Date





12. Current Loan to Current Value (LTV)



**Current LTV Distribution** 

## Loan To Mortgage Inscription Distribution



14. Distribution of Average Life to Final Maturity (at 0% CPR)



**Distribution of Average Life to Final Maturity** 



# Distribution of Average Life To Interest Reset Date

# **Cover Pool Performance**

Portfolio Cut-off Date 30/04/2018

# 1. Delinquencies (at cut-off date)

|              | In EUR           | In %     | In number of loans | In %     |
|--------------|------------------|----------|--------------------|----------|
| Performing   | 2,279,946,873.54 | 99.87 %  | 28,153             | 99.88 %  |
| 0 -