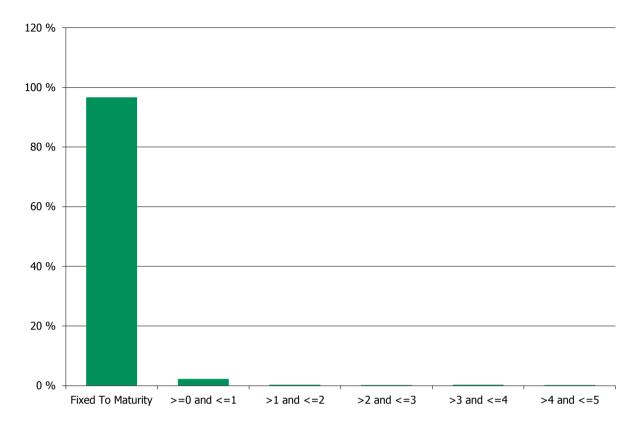

D1. Front Page

D2. Covered Bond Series

D3. Ratings

D4. Tests Royal Decree

D5. Cover Pool Summary

D6. Stratification Tables

D7. Stratification Graphs

D8. Performance