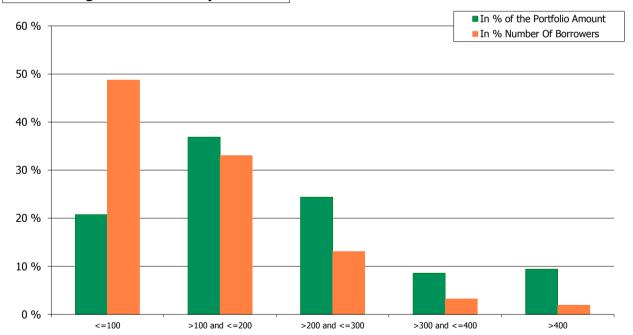

61,690.98     | 0.23 %   | 63                 | 0.17 %   |
| >3 and <=4        | 10,221,097.02    | 0.35 %   | 100                | 0.27 %   |
| >4 and <=5        | 6,563,855.28     | 0.22 %   | 60                 | 0.16 %   |
|                   | 2,929,892,876.09 | 100.00 % | 37,290             | 100.00 % |

### **Straticifation Tables**

Portfolio Cut-off Date 31/12/2018

### 1. Geographic distribution



### 2. Seasoning

### Distribution per Seasoning



### 3. Remaining term to maturity

# **Distribution of Remaining Term to Maturity (in years)**



### 4. Original term to maturity

### **Distribution of Initial Term (in years)**



### 5. Origination Year

# **Distribution Origination Year**



### 6. Outstanding Loan Balance by Borrower

# **Outstanding Loan Balance by Borrower**



### 7. Interest Rate



### 8. Interest Rate Type

### **Distribution per Interest Type**



### 9. Next Reset Date



### 10. Interest Payment Frequency

### **Distribution per Interest Payment Frequency**



### 11. Repayment Type

### **Distribution per Repayment Type**



### 12. Current Loan to Current Value (LTV)

### **Current LTV Distribution**



#### 13. Loan to Mortgage Inscription Ratio (LTM)

#### **Loan To Mortgage Inscription Distribution**



#### 14. Distribution of Average Life to Final Maturity (at 0% CPR)

#### Distribution of Average Life to Final Maturity



## Distribution of Average Life To Interest Reset Date



## Residential Mortgage Pandbrieven Programme

#### **Cover Pool Performance**

Portfolio Cut-off Date 31/12/2018

#### 1. Delinquencies (at cut-off date