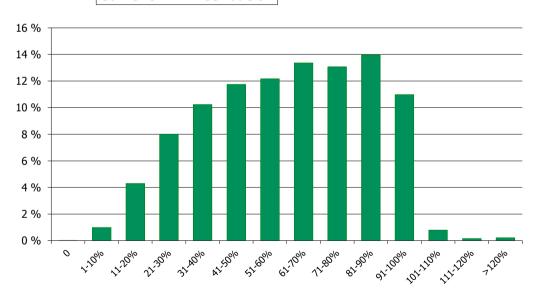

ff Date 31/12/2018

### 1. Geographic distribution



### 2. Seasoning

### Distribution per Seasoning



### 3. Remaining term to maturity

# **Distribution of Remaining Term to Maturity (in years)**



### 4. Original term to maturity

### **Distribution of Initial Term (in years)**



### 5. Origination Year

# **Distribution Origination Year**



### 6. Outstanding Loan Balance by Borrower

# **Outstanding Loan Balance by Borrower**



### 7. Interest Rate



### 8. Interest Rate Type

### **Distribution per Interest Type**



### 9. Next Reset Date



### 10. Interest Payment Frequency

### **Distribution per Interest Payment Frequency**



### 11. Repayment Type

### **Distribution per Repayment Type**



### 12. Current Loan to Current Value (LTV)

### **Current LTV Distribution**



#### 13. Loan to Mortgage Inscription Ratio (LTM)

#### **Loan To Mortgage Inscription Distribution**



#### 14. Distribution of Average Life to Final Maturity (at 0% CPR)

#### Distribution of Average Life to Final Maturity



## Distribution of Average Life To Interest Reset Date



## Residential Mortgage Pandbrieven Programme

#### **Cover Pool Performance**

Portfolio Cut-off Date 31/12/2018

#### 1. Delinquencies (at cut-off date)

|              | In EUR           | In %     | In number of loans | In %     |
|--------------|------------------|----------|--------------------|----------|
| Performing   | 2,924,494,337.04 | 99.82 %  | 37,233             | 99.85 %  |
| 0 - 30 Days  | 3,163,480.26     | 0.11 %   | 35                 | 0.09 %   |
| 30 - 60 Days | 1,510,576.56     | 0.0