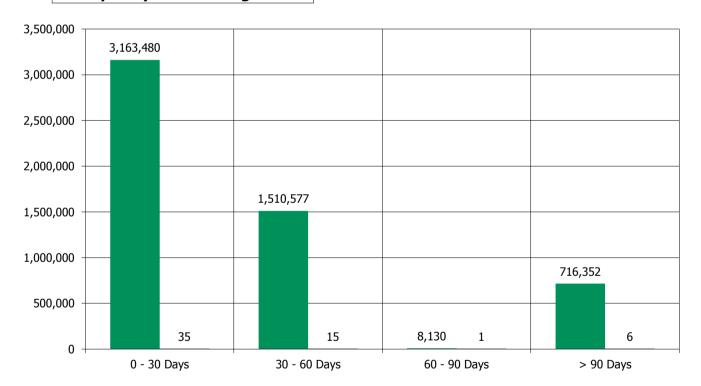

D1. Front Page

D2. Covered Bond Series

D3. Ratings

D4. Tests Royal Decree

D5. Cover Pool Summary

D6. Stratification Tables

D7. Stratification Graphs

D8. Performance