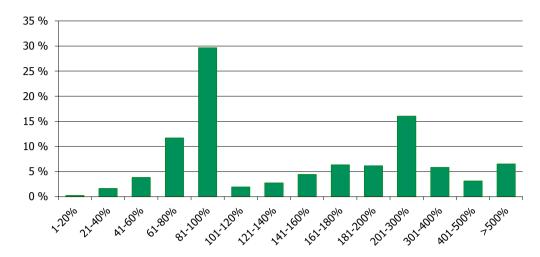

### 3. Remaining term to maturity

# **Distribution of Remaining Term to Maturity (in years)**



### 4. Original term to maturity

### **Distribution of Initial Term (in years)**



### 5. Origination Year

# **Distribution Origination Year**



### 6. Outstanding Loan Balance by Borrower

# **Outstanding Loan Balance by Borrower**



### 7. Interest Rate



### 8. Interest Rate Type

### **Distribution per Interest Type**



### 9. Next Reset Date



### 10. Interest Payment Frequency

### **Distribution per Interest Payment Frequency**



### 11. Repayment Type

### **Distribution per Repayment Type**



### 12. Current Loan to Current Value (LTV)

### **Current LTV Distribution**



#### 13. Loan to Mortgage Inscription Ratio (LTM)

#### **Loan To Mortgage Inscription Distribution**



#### 14. Distribution of Average Life to Final Maturity (at 0% CPR)

#### Distribution of Average Life to Final Maturity



## Distribution of Average Life To Interest Reset Date



## Residential Mortgage Pandbrieven Programme

#### **Cover Pool Performance**

Portfolio Cut-off Date 31/12/2018

#### 1. Delinquencies (at cut-off date)

|              | In EUR           | In %     | In number of loans | In %     |
|--------------|------------------|----------|--------------------|----------|
| Performing   | 2,924,494,337.04 | 99.82 %  | 37,233             | 99.85 %  |
| 0 - 30 Days  | 3,163,480.26     | 0.11 %   | 35                 | 0.09 %   |
| 30 - 60 Days | 1,510,576.56     | 0.05 %   | 15                 | 0.04 %   |
| 60 - 90 Days | 8,130.01         | 0.00 %   | 1