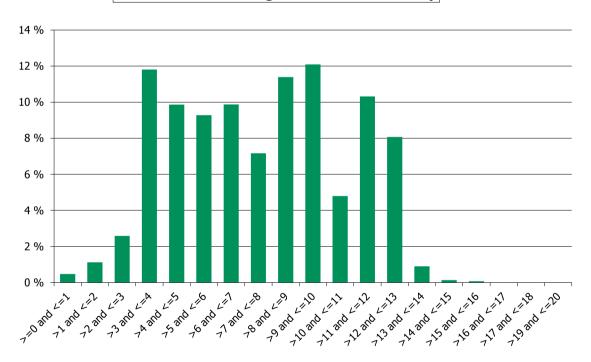

D1. Front Page

D2. Covered Bond Series

D3. Ratings

D4. Tests Royal Decree

D5. Cover Pool Summary

D6. Stratification Tables

D7. Stratification Graphs

D8. Performance