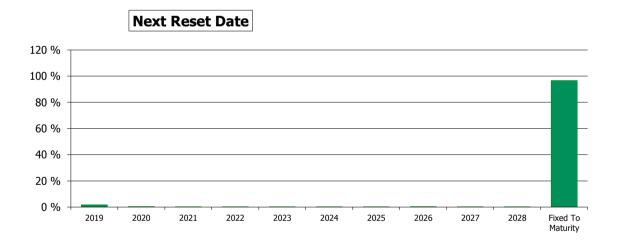

| 0.27 %   |
| >4 and <=5        | 6,563,855.28     | 0.22 %   | 60                 | 0.16 %   |
|                   | 2,929,892,876.09 | 100.00 % | 37,290             | 100.00 % |

### **Straticifation Tables**

Portfolio Cut-off Date 31/12/2018

### 1. Geographic distribution



### 2. Seasoning

### Distribution per Seasoning



### 3. Remaining term to maturity

# **Distribution of Remaining Term to Maturity (in years)**



### 4. Original term to maturity

### **Distribution of Initial Term (in years)**



### 5. Origination Year

# **Distribution Origination Year**



### 6. Outstanding Loan Balance by Borrower

# **Outstanding Loan Balance by Borrower**



### 7. Interest Rate



### 8. Interest Rate Type

### **Distribution per Interest Type**



### 9. Next Reset Date



### 10. Interest Payment Frequency

### **Distribution per Interest Payment Frequency**



### 11. Repayment Type

### **Distribution per Repayment Type**



### 12. Current Loan to Current Value (LTV)

### **Current LTV Distribution**



#### 13. Loan to Mortgage Inscription Ratio (LTM)

#### **Loan To Mortgage Inscription Distribution**



#### 14. Distribution of Average Life to Final Maturity (at 0% CPR)

#### Distribution of Average Life to Final Maturity



## Distribution of Average Life To Interest Reset Date



## Residential Mortgage Pandbrieven Programme

#### **Cover Pool Performance**

Portfolio Cut-off Date 31/12/2018

#### 1. Delinquencies (at cut-off date)

|              | In EUR           | In %     | In number of loans | In %     |
|--------------|------------------|--