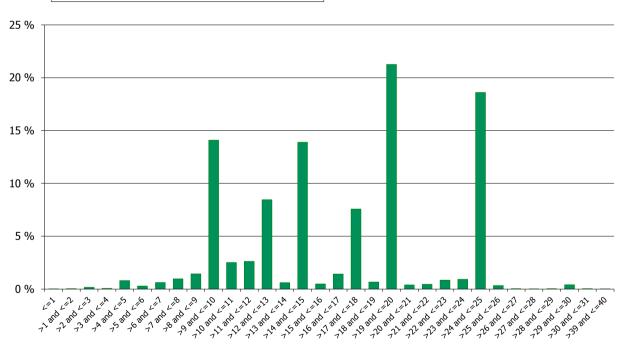

D1. Front Page

D2. Covered Bond Series

D3. Ratings

D4. Tests Royal Decree

D5. Cover Pool Summary

D6. Stratification Tables

D7. Stratification Graphs

D8. Performance

D9. Amortisation

E. Optional ECB-ECAIs data