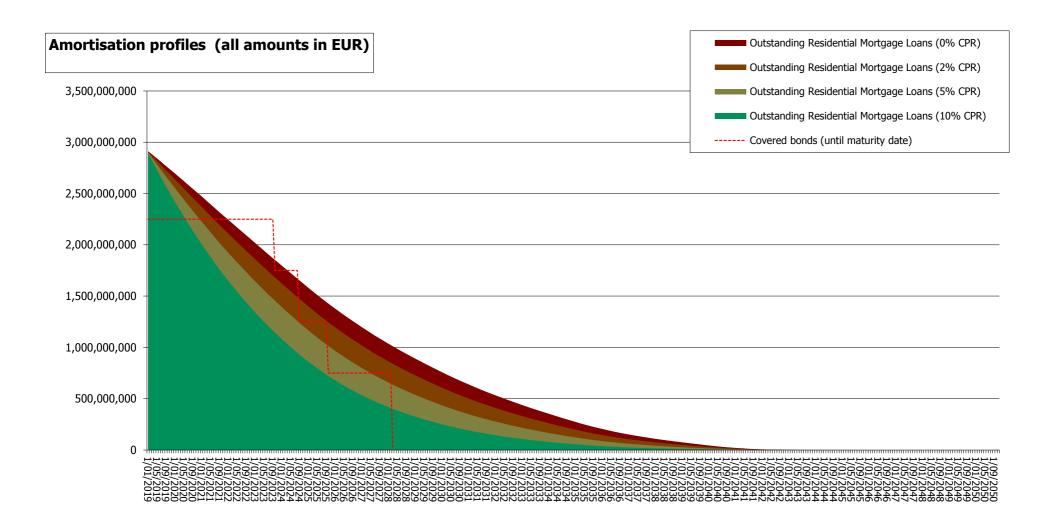

| 6,400           | 2,621           | 592             |
| 1/08/2048 | 356 | 12,043          | 6,653           | 2,732           | 620             |
| 1/07/2048 | 355 | 12,480          | 6,907           | 2,843           | 648             |
| 1/06/2048 | 354 | 12,916          | 7,159           | 2,954           | 676             |
| 1/05/2048 | 353 | 13,349          | 7,412           | 3,067           | 704             |
| 1/04/2048 | 352 | 13,781          | 7,665           | 3,179           | 733             |
| 1/03/2048 | 351 | 14,211          | 7,917           | 3,292           | 762             |
| 1/02/2048 | 350 | 14,640          | 8,169           | 3,405           | 792             |
| 1/01/2048 | 349 | 15,067          | 8,421           | 3,519           | 822             |





### E. Harmonised Transparency Template - Optional ECB - ECAIs Data Disclosure

HTT 2019

| Reporting in Domestic Currency                      |
|-----------------------------------------------------|
| CONTENT OF TAB E                                    |
| 1. Additional information on the programme          |
| 2. Additional information on the swaps              |
| 3. Additional information on the asset distribution |

| Field    | d additional information and become        |                                                  |                                |              |
|----------|--------------------------------------------|--------------------------------------------------|--------------------------------|--------------|
| Number   | 1. Additional information on the programme