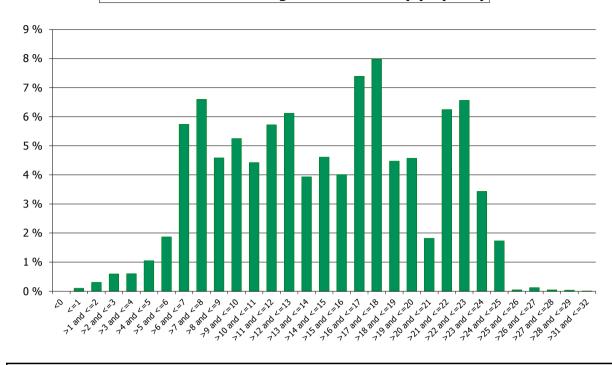

D1. Front Page

D2. Covered Bond Series

D3. Ratings

D4. Tests Royal Decree

D5. Cover Pool Summary

D6. Stratification Tables

D7. Stratification Graphs

D8. Performance

D9. Amortisation

E. Optional ECB-ECAIs data