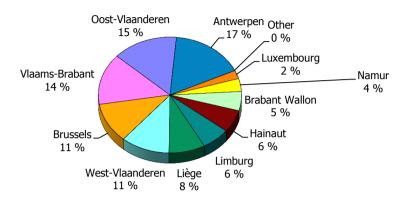

number of loans | In %     |
|-------------------|------------------|----------|--------------------|----------|
| Fixed To Maturity | 2,831,821,247.04 | 96.65 %  | 35,952             | 96.41 %  |
| >=0 and <=1       | 65,640,688.49    | 2.24 %   | 1,021              | 2.74 %   |
| >1 and <=2        | 8,984,297.28     | 0.31 %   | 94                 | 0.25 %   |
| >2 and <=3        | 6,661,690.98     | 0.23 %   | 63                 | 0.17 %   |
| >3 and <=4        | 10,221,097.02    | 0.35 %   | 100                | 0.27 %   |
| >4 and <=5        | 6,563,855.28     | 0.22 %   | 60                 | 0.16 %   |
|                   | 2,929,892,876.09 | 100.00 % | 37,290             | 100.00 % |

### **Straticifation Tables**

Portfolio Cut-off Date 31/12/2018

### 1. Geographic distribution



### 2. Seasoning

### Distribution per Seasoning



### 3. Remaining term to maturity

# **Distribution of Remaining Term to Maturity (in years)**



### 4. Original term to maturity

### **Distribution of Initial Term (in years)**



### 5. Origination Year

# **Distribution Origination Year**



### 6. Outstanding Loan Balance by Borrower

# **Outstanding Loan Balance by Borrower**



### 7. Interest Rate



### 8. Interest Rate Type

### **Distribution per Interest Type**



### 9. Next Reset Date



### 10. Interest Payment Frequency

### **Distribution per Interest Payment Frequency**



### 11. Repayment Type

### **Distribution per Repayment Type**



### 12. Current Loan to Current Value (LTV)

### **Current LTV Distribution**



#### 13. Loan to Mortgage Inscription Ratio (LTM)