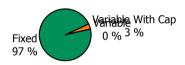

2    | 0.35 %   | 100                | 0.27 %   |
| >4 and <=5        | 6,563,855.28     | 0.22 %   | 60                 | 0.16 %   |
|                   | 2,929,892,876.09 | 100.00 % | 37,290             | 100.00 % |

### **Straticifation Tables**

Portfolio Cut-off Date 31/12/2018

### 1. Geographic distribution



### 2. Seasoning

### Distribution per Seasoning



### 3. Remaining term to maturity

# **Distribution of Remaining Term to Maturity (in years)**



### 4. Original term to maturity

### **Distribution of Initial Term (in years)**



### 5. Origination Year

# **Distribution Origination Year**



### 6. Outstanding Loan Balance by Borrower

# **Outstanding Loan Balance by Borrower**



### 7. Interest Rate



### 8. Interest Rate Type

### **Distribution per Interest Type**



### 9. Next Reset Date



### 10. Interest Payment Frequency

### **Distribution per Interest Payment Frequency**



### 11. Repayment Type

### **Distribution per Repayment Type**



### 12. Current Loan to Current Value (LTV)

### **Current LTV Distribution**



#### 13. Loan to Mortgage Inscription Ratio (LTM)

#### **Loan To Mortgage Inscription Distribution**



#### 14. Distribution of Average Life to Final Maturity (at 0% CPR)

#### Distribution of Average Life to Final Maturity



## Distribution of Average Life To Interest Reset Date



## Residential Mortgage Pandbrieven Programme

#### **Cover Pool Performance**

Portfolio Cut-off Date 31/12/2018

#### 1. Delinquencies (at cut-off date)

|              | In EUR           | In %     | In number of loans | In %     |
|----------