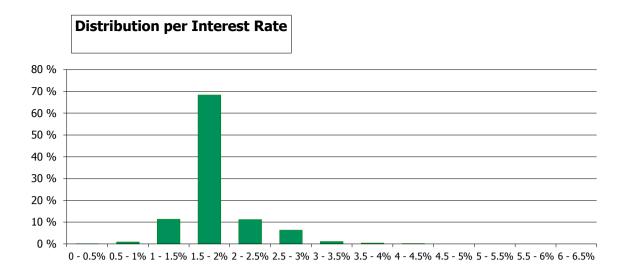

| 63                 | 0.17 %   |
| >3 and <=4        | 10,221,097.02    | 0.35 %   | 100                | 0.27 %   |
| >4 and <=5        | 6,563,855.28     | 0.22 %   | 60                 | 0.16 %   |
|                   | 2,929,892,876.09 | 100.00 % | 37,290             | 100.00 % |

### **Straticifation Tables**

Portfolio Cut-off Date 31/12/2018

### 1. Geographic distribution



### 2. Seasoning

### Distribution per Seasoning



### 3. Remaining term to maturity

# **Distribution of Remaining Term to Maturity (in years)**



### 4. Original term to maturity

### **Distribution of Initial Term (in years)**



### 5. Origination Year

# **Distribution Origination Year**



### 6. Outstanding Loan Balance by Borrower

# **Outstanding Loan Balance by Borrower**



### 7. Interest Rate



### 8. Interest Rate Type

### **Distribution per Interest Type**



### 9. Next Reset Date



### 10. Interest Payment Frequency

### **Distribution per Interest Payment Frequency**



### 11. Repayment Type

### **Distribution per Repayment Type**



### 12. Current Loan to Current Value (LTV)

### **Current LTV Distribution**



#### 13. Loan to Mortgage Inscription Ratio (LTM)

#### **Loan To Mortgage Inscription Distribution**



#### 14. Distribution of Average Life to Final Maturity (at 0% CPR)

#### Distribution of Average Life to Final Maturity



## Distribution of Average Life To Interest Reset Date



## Residential Mortgage Pandbrieven Programme

#### **Cover Pool Performance**

Portfolio Cut-off Date 31/12/2018

#### 1. Delinquencies (at cut-off date)

|              | In E