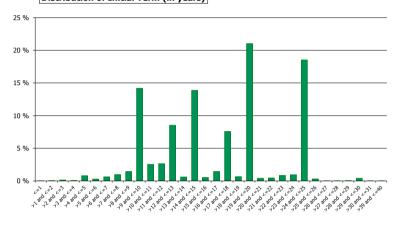

| Field<br>Number                                                                                                                                                                                                          | 1. Basic Facts                                                                                                                                                                                                                                                                                                                  |                                                                                                                                                                                  |                                                                                                                                                                             |                                                                                                                                                                   |                                                                                  |
|--------------------------------------------------------------------------------------------------------------------------------------------------------------------------------------------------------------------------|---------------------------------------------------------------------------------------------------------------------------------------------------------------------------------------------------------------------------------------------------------------------------------------------------------------------------------|----------------------------------------------------------------------------------------------------------------------------------------------------------------------------------|-----------------------------------------------------------------------------------------------------------------------------------------------------------------------------|-------------------------------------------------------------------------------------------------------------------------------------------------------------------|----------------------------------------------------------------------------------|
| G.1.1.1                                                                                                                                                                                                                  | Country                                                                                                                                                                                                                                                                                                                         | Belgium                                                                                                                                                                          |                                                                                                                                                                             |                                                                                                                                                                   |                                                                                  |
| G.1.1.2                                                                                                                                                                                                                  | Issuer Name                                                                                                                                                                                                                                                                                                                     | BNP Paribas Fortis NV/SA                                                                                                                                                         |                                                                                                                                                                             |                                                                                                                                                                   |                                                                                  |
| G.1.1.3                                                                                                                                                                                                                  | Link to Issuer's Website                                                                                                                                                                                                                                                                                                        | https://www.bnpparibasfortis.com/investors/coveredbo                                                                                                                             | nd                                                                                                                                                                          |                                                                                                                                                                   |                                                                                  |
| G.1.1.4                                                                                                                                                                                                                  | Cut-off date                                                                                                                                                                                                                                                                                                                    | 30/11/2018                                                                                                                                                                       |                                                                                                                                                                             |                                                                                                                                                                   |                                                                                  |
|                                                                                                                                                                                                                          | 2. Regulatory Summary                                                                                                                                                                                                                                                                                                           | **//                                                                                                                                                                             |                                                                                                                                                                             |                                                                                                                                                                   |                                                                                  |
| G.2.1.1                                                                                                                                                                                                                  | UCITS Compliance (Y/N)                                                                                                                                                                                                                                                                                                          | Y                                                                                                                                                                                |                                                                                                                                                                             |                                                                                                                                                                   |                                                                                  |
| G.2.1.2                                                                                                                                                                                                                  | CRR Compliance (Y/N)                                                                                                                                                                                                                                                                                                            | Y                                                                                                                                                                                |                                                                                                                                                                             |                                                                                                                                                                   |                                                                                  |
| G.2.1.3                                                                                                                                                                                                                  | LCR status                                                                                                                                                                                                                                                                                                                      | https://www.coveredbondlabel.com/issuer/131/                                                                                                                                     |                                                                                                                                                                             |                                                                                                                                                                   |                                                                                  |
|                                                                                                                                                                                                                          | 3. General Cover Pool / Covered Bond Inform                                                                                                                                                                                                                                                                                     |                                                                                                                                                                                  |                                                                                                                                                                             |                                                                                                                                                                   |                                                                                  |
|                                                                                                                                                                                                                          | 1.General Information                                                                                                                                                                                                                                                                                                           | Nominal (mn)                                                                                                                                                                     |                                                                                                                                                                             |                                                                                                                                                                   |                                                                                  |
| G.3.1.1                                                                                                                                                                                                                  | Total Cover Assets                                                                                                                                                                                                                                                                                                              | 2,926.02                                                                                                                                                                         |                                                                                                                                                                             |                                                                                                                                                                   |                                                                                  |
| G.3.1.2                                                                                                                                                                                                                  | Outstanding Covered Bonds                                                                                                                                                                                                                                                                                                       | 2,250.00                                                                                                                                                                         |                                                                                                                                                                             |                                                                                                                                                                   |                                                                                  |
|                                                                                                                                                                                                                          | 2. Over-collateralisation (OC)                                                                                                                                                                                                                                                                                                  | Legal / Regulatory                                                                                                                                                               | Actual                                                                                                                                                                      | Minimum Committed                                                                                                                                                 | Purpose                                                                          |
| G.3.2.1                                                                                                                                                                                                                  | OC (%)                                                                                                                                                                                                                                                                                                                          | 5%                                                                                                                                                                               | 30%                                                                                                                                                                         | 5%                                                                                                                                                                | ND1                                                                              |
|                                                                                                                                                                                                                          | 3. Cover Pool Composition                                                                                                                                                                                                                                                                                                       | Nominal (mn)                                                                                                                                                                     |                                                                                                                                                                             | % Cover Pool                                                                                                                                                      |                                                                                  |
| G.3.3.1                                                                                                                                                                                                                  | Mortgages                                                                                                                                                                                                                                                                                                                       | 2,926.02                                                                                                                                                                         |                                                                                                                                                                             | 99.56%                                                                                                                                                            |                                                                                  |
| G.3.3.2                                                                                                                                                                                                                  | Public Sector                                                                                                                                                                                                                                                                                                                   | -                                                                                                                                                                                |                                                                                                                                                                             | 0.00%                                                                                                                                                             |                                                                                  |
| G.3.3.3                                                                                                                                                                                                                  | Shipping                                                                                                                                                                                                                                                                                                                        | -                                                                                                                                                                                |                                                                                                                                                                             | 0.00%                                                                                                                                                             |                                                                                  |
| G.3.3.4                                                                                                                                                                                                                  | Substitute Assets                                                                                                                                                                                                                                                                                                               | 13.00                                                                                                                                                                            |                                                                                                                                                                             | 0.44%                                                                                                                                                             |                                                                                  |
| G.3.3.5                                                                                                                                                                                                                  | Other                                                                                                                                                                                                                                                                                                                           | 0.00                                                                                                                                                                             |                                                                                                                                                                             | 0.00%                                                                                                                                                             |                                                                                  |
| G.3.3.6                                                                                                                                                                                                                  |                                                                                                                                                                                                                                                                                                                                 | Total 2,939.02                                                                                                                                                                   |                                                                                                                                                                             | 100%                                                                                                                                                              |                                                                                  |
|                                                                                                                                                                                                                          | 4. Cover Pool Amortisation Profile                                                                                                                                                                                                                                                                                              | Contractual                                                                                                                                                                      | Expected Upon Prepayments                                                                                                                                                   | % Total Contractual                                                                                                                                               | % Total Expected Upon Prepayments                                                |
|                                                                                                                                                                                                                          |                                                                                                                                                                                                                                                                                                                                 |                                                                                                                                                                                  |                                                                                                                                                                             |                                                                                                                                                                   |                                                                                  |
| G.3.4.1                                                                                                                                                                                                                  | Weighted Average life (in years)                                                                                                                                                                                                                                                                                                | 7.61                                                                                                                                                                             | ND1                                                                                                                                                                         |                                                                                                                                                                   |                                                                                  |
| G.3.4.1                                                                                                                                                                                                                  |                                                                                                                                                                                                                                                                                                                                 | 7.61                                                                                                                                                                             | ND1                                                                                                                                                                         |                                                                                                                                                                   |                                                                                  |
| G.3.4.1                                                                                                                                                                                                                  | Residual Life (mn)                                                                                                                                                                                                                                                                                                              | 7.61                                                                                                                                                                             | ND1                                                                                                                                                                         |                                                                                                                                                                   |                                                                                  |
|                                                                                                                                                                                                                          | Residual Life (mn)<br>By buckets:                                                                                                                                                                                                                                                                                               |                                                                                                                                                                                  |                                                                                                                                                                             | 0.49%                                                                                                                                                             |                                                                                  |
| G.3.4.2                                                                                                                                                                                                                  | Residual Life (mn)<br>By buckets:<br>0 - 1 Y                                                                                                                                                                                                                                                                                    | 14.27                                                                                                                                                                            | ND1                                                                                                                                                                         | 0.49%                                                                                                                                                             |                                                                                  |
| G.3.4.2<br>G.3.4.3                                                                                                                                                                                                       | Residual Life (mn)<br>By buckets:<br>0 - 1 Y<br>1 - 2 Y                                                                                                                                                                                                                                                                         | 14.27<br>31.05                                                                                                                                                                   | ND1<br>ND1                                                                                                                                                                  | 1.06%                                                                                                                                                             |                                                                                  |
| G.3.4.2<br>G.3.4.3<br>G.3.4.4                                                                                                                                                                                            | Residual Life (mn)<br>By buckets:<br>0 - 1 Y<br>1 - 2 Y<br>2 - 3 Y                                                                                                                                                                                                                                                              | 14.27<br>31.05<br>71.80                                                                                                                                                          | ND1<br>ND1<br>ND1                                                                                                                                                           | 1.06%<br>2.45%                                                                                                                                                    |                                                                                  |
| G.3.4.2<br>G.3.4.3<br>G.3.4.4<br>G.3.4.5                                                                                                                                                                                 | Residual Life (mn)<br>By buckets:<br>0 - 1 Y<br>1 - 2 Y<br>2 - 3 Y<br>3 - 4 Y                                                                                                                                                                                                                                                   | 14.27<br>31.05<br>71.80<br>342.65                                                                                                                                                | ND1<br>ND1<br>ND1<br>ND1                                                                                                                                                    | 1.06%<br>2.45%<br>11.71%                                                                                                                                          |                                                                                  |
| G.3.4.2<br>G.3.4.3<br>G.3.4.4                                                                                                                                                                                            | Residual Life (mn)<br>By buckets:<br>0 - 1 Y<br>1 - 2 Y<br>2 - 3 Y                                                                                                                                                                                                                                                              | 14.27<br>31.05<br>71.80<br>342.65<br>287.93                                                                                                                                      | ND1<br>ND1<br>ND1                                                                                                                                                           | 1.06%<br>2.45%                                                                                                                                                    |                                                                                  |
| G.3.4.2<br>G.3.4.3<br>G.3.4.4<br>G.3.4.5<br>G.3.4.6                                                                                                                                                                      | Residual Life (mn)<br>By buckets:<br>0 - 1 Y<br>1 - 2 Y<br>2 - 3 Y<br>3 - 4 Y<br>4 - 5 Y                                                                                                                                                                                                                                        | 14.27<br>31.05<br>71.80<br>342.65                                                                                                                                                | ND1<br>ND1<br>ND1<br>ND1<br>ND1                                                                                                                                             | 1.06%<br>2.45%<br>11.71%<br>9.84%                                                                                                                                 |                                                                                  |
| G.3.4.2<br>G.3.4.3<br>G.3.4.4<br>G.3.4.5<br>G.3.4.6<br>G.3.4.7                                                                                                                                                           | Residual Life (mn)<br>By buckets:<br>0 - 1 Y<br>1 - 2 Y<br>2 - 3 Y<br>3 - 4 Y<br>4 - 5 Y<br>5 - 10 Y                                                                                                                                                                                                                            | 14.27<br>31.05<br>71.80<br>342.65<br>287.93<br>1,457.50                                                                                                                          | ND1<br>ND1<br>ND1<br>ND1<br>ND1<br>ND1                                                                                                                                      | 1.06%<br>2.45%<br>11.71%<br>9.84%<br>49.81%                                                                                                                       | 0%                                                                               |
| G.3.4.2<br>G.3.4.3<br>G.3.4.4<br>G.3.4.5<br>G.3.4.6<br>G.3.4.7<br>G.3.4.8                                                                                                                                                | Residual Life (mn)<br>By buckets:<br>0 - 1 Y<br>1 - 2 Y<br>2 - 3 Y<br>3 - 4 Y<br>4 - 5 Y<br>5 - 10 Y                                                                                                                                                                                                                            | 14.27<br>31.05<br>71.80<br>342.65<br>287.93<br>1,457.50<br>720.80                                                                                                                | ND1<br>ND1<br>ND1<br>ND1<br>ND1<br>ND1<br>ND1                                                                                                                               | 1.06%<br>2.45%<br>11.71%<br>9.84%<br>49.81%<br>24.63%                                                                                                             | 0%<br>% Total Extended Maturity                                                  |
| G.3.4.2<br>G.3.4.3<br>G.3.4.4<br>G.3.4.5<br>G.3.4.6<br>G.3.4.7<br>G.3.4.8                                                                                                                                                | Residual Life (mn)<br>By buckets:<br>0 - 1 Y<br>1 - 2 Y<br>2 - 3 Y<br>3 - 4 Y<br>4 - 5 Y<br>5 - 10 Y<br>10+ Y                                                                                                                                                                                                                   | 14.27<br>31.05<br>71.80<br>342.65<br>287.93<br>1,457.50<br>720.80<br>Total 2,926.02                                                                                              | ND1<br>ND1<br>ND1<br>ND1<br>ND1<br>ND1<br>ND1<br>0                                                                                                                          | 1.06%<br>2.45%<br>11.71%<br>9.84%<br>49.81%<br>24.63%<br>100%                                                                                                     |                                                                                  |
| G.3.4.2<br>G.3.4.3<br>G.3.4.4<br>G.3.4.5<br>G.3.4.6<br>G.3.4.6<br>G.3.4.8<br>G.3.4.8<br>G.3.4.9                                                                                                                          | Residual Life (mn)<br>By buckets:<br>0 - 1 Y<br>1 - 2 Y<br>2 - 3 Y<br>3 - 4 Y<br>4 - 5 Y<br>5 - 10 Y<br>10+ Y<br><b>5. Maturity of Covered Bonds</b><br>Weighted Average life (in years)                                                                                                                                        | 14.27<br>31.05<br>71.80<br>342.65<br>287.93<br>1,457.50<br>720.80<br>Total<br>2,926.02<br>Initial Maturity                                                                       | ND1<br>ND1<br>ND1<br>ND1<br>ND1<br>ND1<br>ND1<br>0<br>Extended Maturity                                                                                                     | 1.06%<br>2.45%<br>11.71%<br>9.84%<br>49.81%<br>24.63%<br>100%                                                                                                     |                                                                                  |
| G.3.4.2<br>G.3.4.3<br>G.3.4.4<br>G.3.4.5<br>G.3.4.6<br>G.3.4.7<br>G.3.4.8<br>G.3.4.9<br>G.3.5.1                                                                                                                          | Residual Life (mn)<br>By buckets:<br>0 - 1 Y<br>1 - 2 Y<br>2 - 3 Y<br>3 - 4 Y<br>4 - 5 Y<br>5 - 10 Y<br>10+ Y<br><b>5. Maturity of Covered Bonds</b><br>Weighted Average life (in years)<br>Maturity (mn)                                                                                                                       | 14.27<br>31.05<br>71.80<br>342.65<br>287.93<br>1,457.50<br>720.80<br>Total<br>2,926.02<br>Initial Maturity                                                                       | ND1<br>ND1<br>ND1<br>ND1<br>ND1<br>ND1<br>ND1<br>0<br>Extended Maturity                                                                                                     | 1.06%<br>2.45%<br>11.71%<br>9.84%<br>49.81%<br>24.63%<br>100%                                                                                                     |                                                                                  |
| G.3.4.2<br>G.3.4.3<br>G.3.4.4<br>G.3.4.5<br>G.3.4.6<br>G.3.4.6<br>G.3.4.7<br>G.3.4.8<br>G.3.4.9<br>G.3.5.1                                                                                                               | Residual Life (mn)         By buckets:         0 - 1 Y         1 - 2 Y         2 - 3 Y         3 - 4 Y         4 - 5 Y         5 - 10 Y         10+ Y    Weighted Average life (in years) Maturity (mn) By buckets:                                                                                                             | 14.27<br>31.05<br>71.80<br>342.65<br>287.93<br>1,457.50<br>720.80<br>Total 2,926.02<br>Initial Maturity<br>7.01                                                                  | ND1<br>ND1<br>ND1<br>ND1<br>ND1<br>ND1<br>ND1<br>0<br><b>Extended Maturity</b><br>8.01                                                                                      | 1.06%<br>2.45%<br>11.71%<br>9.84%<br>49.81%<br>24.63%<br>100%<br><b>% Total Initial Maturity</b>                                                                  | % Total Extended Maturity                                                        |
| 6.3.4.2<br>G.3.4.3<br>G.3.4.4<br>G.3.4.5<br>G.3.4.5<br>G.3.4.5<br>G.3.4.7<br>G.3.4.8<br>G.3.4.9<br>G.3.5.1<br>G.3.5.1<br>G.3.5.2<br>G.3.5.3                                                                              | Residual Life (mn)<br>By buckets:<br>0 - 1 Y<br>1 - 2 Y<br>2 - 3 Y<br>3 - 4 Y<br>4 - 5 Y<br>5 - 10 Y<br>10+ Y<br><b>5. Maturity of Covered Bonds</b><br>Weighted Average IIfe (in years)<br>Maturity (mn)<br>By buckets:<br>0 - 1 Y                                                                                             | 14.27<br>31.05<br>71.80<br>342.65<br>287.93<br>1,457.50<br>720.80<br>Total 2,926.02<br>Initial Maturity<br>7.01                                                                  | ND1<br>ND1<br>ND1<br>ND1<br>ND1<br>ND1<br>ND1<br>0<br>Extended Maturity<br>8.01                                                                                             | 1.06%<br>2.45%<br>11.71%<br>9.84%<br>49.81%<br>24.63%<br>100%<br><b>% Total Initial Maturity</b><br>0.00%                                                         | % Total Extended Maturity<br>0.00%                                               |
| 6.3.4.2<br>G.3.4.3<br>G.3.4.4<br>G.3.4.5<br>G.3.4.6<br>G.3.4.7<br>G.3.4.8<br>G.3.4.9<br>G.3.5.1<br>G.3.5.1<br>G.3.5.2<br>G.3.5.3<br>G.3.5.4                                                                              | Residual Life (mn)         By buckets:         0 - 1 Y         1 - 2 Y         2 - 3 Y         3 - 4 Y         4 - 5 Y         5 - 10 Y         10 + Y    S. Maturity of Covered Bonds Weighted Average life (in years) Maturity (mn) By buckets: <ul> <li>0 - 1 Y</li> <li>1 - 2 Y</li> </ul>                                  | 14.27<br>31.05<br>71.80<br>342.65<br>287.93<br>1,457.50<br>720.80<br>Total 2,926.02<br>Initial Maturity<br>7.01<br>0<br>0                                                        | ND1<br>ND1<br>ND1<br>ND1<br>ND1<br>ND1<br>0<br><b>Extended Maturity</b><br>8.01<br>0<br>0<br>0                                                                              | 1.06%<br>2.45%<br>11.71%<br>9.84%<br>49.81%<br>24.63%<br>100%<br><b>% Total Initial Maturity</b><br>0.00%<br>0.00%                                                | % Total Extended Maturity<br>0.00%<br>0.00%                                      |
| G.3.4.2<br>G.3.4.3<br>G.3.4.4<br>G.3.4.5<br>G.3.4.6<br>G.3.4.7<br>G.3.4.8<br>G.3.4.9<br>G.3.5.1<br>G.3.5.1<br>G.3.5.2<br>G.3.5.3<br>G.3.5.4<br>G.3.5.5                                                                   | Residual Life (mn)         By buckets:         0 - 1 Y         1 - 2 Y         2 - 3 Y         3 - 4 Y         4 - 5 Y         5 - 10 Y         10+ Y    S. Maturity of Covered Bonds Weighted Average life (in years) Maturity (mn) By buckets: <ul> <li>0 - 1 Y</li> <li>1 - 2 Y</li> <li>2 - 3 Y</li> <li>2 - 3 Y</li> </ul> | 14.27<br>31.05<br>71.80<br>342.65<br>287.93<br>1,457.50<br>720.80<br>Total 2,926.02<br>Initial Maturity<br>7.01<br>0<br>0<br>0<br>0                                              | ND1<br>ND1<br>ND1<br>ND1<br>ND1<br>ND1<br>ND1<br>0<br><b>Extended Maturity</b><br>8.01<br>0<br>0<br>0<br>0<br>0<br>0<br>0<br>0                                              | 1.06%<br>2.45%<br>11.71%<br>9.84%<br>49.81%<br>24.63%<br>100%<br><b>X Total Initial Maturity</b><br>0.00%<br>0.00%                                                | % Total Extended Maturity<br>0.00%<br>0.00%<br>0.00%                             |
| 6.3.4.2<br>G.3.4.3<br>G.3.4.4<br>G.3.4.5<br>G.3.4.6<br>G.3.4.7<br>G.3.4.8<br>G.3.4.9<br>G.3.5.1<br>G.3.5.1<br>G.3.5.2<br>G.3.5.3<br>G.3.5.4<br>G.3.5.5<br>G.3.5.6                                                        | Residual Life (mn)<br>By buckets:<br>0 - 1 Y<br>1 - 2 Y<br>2 - 3 Y<br>3 - 4 Y<br>4 - 5 Y<br>5 - 10 Y<br>10+ Y<br><b>5. Maturity of Covered Bonds</b><br>Weighted Average life (in years)<br>Maturity (mn)<br>By buckets:<br>0 - 1 Y<br>1 - 2 Y<br>2 - 3 Y<br>3 - 4 Y                                                            | 14.27<br>31.05<br>71.80<br>342.65<br>287.93<br>1,457.50<br>720.80<br>Total 2,926.02<br>Initial Maturity<br>7.01<br>0<br>0<br>0<br>0<br>0<br>0                                    | ND1<br>ND1<br>ND1<br>ND1<br>ND1<br>ND1<br>ND1<br>0<br>Extended Maturity<br>8.01                                                                                             | 1.06%<br>2.45%<br>11.71%<br>9.84%<br>49.81%<br>24.63%<br>100%<br>% Total Initial Maturity<br>0.00%<br>0.00%<br>0.00%                                              | % Total Extended Maturity<br>0.00%<br>0.00%<br>0.00%<br>0.00%                    |
| 6.3.4.2<br>G.3.4.3<br>G.3.4.4<br>G.3.4.5<br>G.3.4.6<br>G.3.4.7<br>G.3.4.8<br>G.3.4.9<br>G.3.5.1<br>G.3.5.2<br>G.3.5.2<br>G.3.5.3<br>G.3.5.4<br>G.3.5.5<br>G.3.5.6<br>G.3.5.7                                             | Residual Life (mn)<br>By buckets:<br>0 - 1 Y<br>1 - 2 Y<br>2 - 3 Y<br>3 - 4 Y<br>4 - 5 Y<br>5 - 10 Y<br>10+ Y<br><b>5. Maturity of Covered Bonds</b><br>Weighted Average life (in years)<br>Maturity (mn)<br>By buckets:<br>0 - 1 Y<br>1 - 2 Y<br>2 - 3 Y<br>3 - 4 Y<br>4 - 5 Y                                                 | 14.27<br>31.05<br>71.80<br>342.65<br>287.93<br>1,457.50<br>720.80<br>Total 2,926.02<br>Initial Maturity<br>7.01<br>0<br>0<br>0<br>0<br>0<br>0<br>0<br>0<br>500.00                | ND1<br>ND1<br>ND1<br>ND1<br>ND1<br>ND1<br>0<br>Extended Maturity<br>8.01<br>0<br>0<br>0<br>0<br>0<br>0<br>0<br>0<br>0<br>0<br>0<br>0<br>0<br>0<br>0                         | 1.06%<br>2.45%<br>11.71%<br>9.84%<br>49.81%<br>24.63%<br>100%<br><b>% Total Initial Maturity</b><br>0.00%<br>0.00%<br>0.00%<br>0.00%<br>0.00%<br>0.00%            | % Total Extended Maturity<br>0.00%<br>0.00%<br>0.00%<br>0.00%<br>0.00%           |
| G.3.4.2<br>G.3.4.3<br>G.3.4.4<br>G.3.4.5<br>G.3.4.6<br>G.3.4.7<br>G.3.4.8<br>G.3.4.8<br>G.3.4.9<br>G.3.5.1<br>G.3.5.1<br>G.3.5.2<br>G.3.5.3<br>G.3.5.3<br>G.3.5.4<br>G.3.5.5<br>G.3.5.5<br>G.3.5.6<br>G.3.5.7<br>G.3.5.8 | Residual Life (mn)<br>By buckets:<br>0 - 1 Y<br>1 - 2 Y<br>2 - 3 Y<br>3 - 4 Y<br>4 - 5 Y<br>5 - 10 Y<br>10+ Y<br>5. Maturity of Covered Bonds<br>Weighted Average life (in years)<br>Maturity (mn)<br>By buckets:<br>0 - 1 Y<br>1 - 2 Y<br>2 - 3 Y<br>3 - 4 Y<br>4 - 5 Y<br>5 - 10 Y                                            | 14.27<br>31.05<br>71.80<br>342.65<br>287.93<br>1,457.50<br>720.80<br>Total 2,926.02<br>Initial Maturity<br>7.01<br>0<br>0<br>0<br>0<br>0<br>0<br>0<br>0<br>0<br>0<br>0<br>0<br>0 | ND1<br>ND1<br>ND1<br>ND1<br>ND1<br>ND1<br>ND1<br>SO1<br>Extended Maturity<br>8.01<br>0<br>0<br>0<br>0<br>0<br>0<br>0<br>0<br>0<br>0<br>0<br>0<br>0<br>0<br>0<br>0<br>0<br>0 | 1.06%<br>2.45%<br>11.71%<br>9.84%<br>49.81%<br>24.63%<br>100%<br><b>% Total Initial Maturity</b><br>0.00%<br>0.00%<br>0.00%<br>0.00%<br>0.00%<br>22.22%<br>77.78% | % Total Extended Maturity<br>0.00%<br>0.00%<br>0.00%<br>0.00%<br>0.00%<br>66.67% |
| G.3.4.2<br>G.3.4.3<br>G.3.4.4<br>G.3.4.5<br>G.3.4.6<br>G.3.4.7<br>G.3.4.8<br>G.3.5.1<br>G.3.5.1<br>G.3.5.2<br>G.3.5.3<br>G.3.5.4<br>G.3.5.5<br>G.3.5.5<br>G.3.5.6<br>G.3.5.7                                             | Residual Life (mn)<br>By buckets:<br>0 - 1 Y<br>1 - 2 Y<br>2 - 3 Y<br>3 - 4 Y<br>4 - 5 Y<br>5 - 10 Y<br>10+ Y<br><b>5. Maturity of Covered Bonds</b><br>Weighted Average life (in years)<br>Maturity (mn)<br>By buckets:<br>0 - 1 Y<br>1 - 2 Y<br>2 - 3 Y<br>3 - 4 Y<br>4 - 5 Y                                                 | 14.27<br>31.05<br>71.80<br>342.65<br>287.93<br>1,457.50<br>720.80<br>Total 2,926.02<br>Initial Maturity<br>7.01<br>0<br>0<br>0<br>0<br>0<br>0<br>0<br>0<br>500.00                | ND1<br>ND1<br>ND1<br>ND1<br>ND1<br>ND1<br>0<br>Extended Maturity<br>8.01<br>0<br>0<br>0<br>0<br>0<br>0<br>0<br>0<br>0<br>0<br>0<br>0<br>0<br>0<br>0                         | 1.06%<br>2.45%<br>11.71%<br>9.84%<br>49.81%<br>24.63%<br>100%<br><b>% Total Initial Maturity</b><br>0.00%<br>0.00%<br>0.00%<br>0.00%<br>0.00%<br>0.00%            | % Total Extended Maturity<br>0.00%<br>0.00%<br>0.00%<br>0.00%<br>0.00%           |