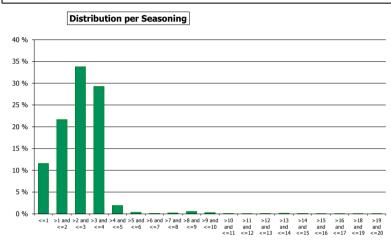

n Years          | In EUR           | In %     | In number of loans | In %     |
|-------------------|------------------|----------|--------------------|----------|
| Fixed To Maturity | 2,829,225,140.28 | 96.69 %  | 35,732             | 96.42 %  |
| >=0 and <=1       | 64,395,369.21    | 2.20 %   | 1,010              | 2.73 %   |
| >1 and <=2        | 8,998,151.27     | 0.31 %   | 93                 | 0.25 %   |
| >2 and <=3        | 6,462,359.06     | 0.22 %   | 62                 | 0.17 %   |
| >3 and <=4        | 8,318,151.77     | 0.28 %   | 89                 | 0.24 %   |
| >4 and <=5        | 8,616,076.21     | 0.29 %   | 73                 | 0.20 %   |
|                   | 2,926,015,247.80 | 100.00 % | 37,059             | 100.00 % |

Residential Mortgage Pandbrieven Programme







4. Original term to maturity

Distribution of Initial Term (in years)



5. Origination Year

Distribution Origination Year



6. Outstanding Loan Balance by Borrower







Distribution per Interest Type



9. Next Reset Date

Next Reset Date



10. Interest Payment Frequency

Distribution per Interest Payment Frequency



11. Repayment Type

Distribution per Repayment Type



12. Current Loan to Current Value (LTV)





14. Distribution of Average Life to Final Maturity (at 0% CPR)

Distribution of Average Life to Final Maturity







# Cover Pool Performance

# Portfolio Cut-off Date 30/11/2018

# 1. Delinquencies (at cut-off date)

|              | In EUR           | In %     | In number of loans | In %     |
|--------------|------------------|----------|--------------------|-----