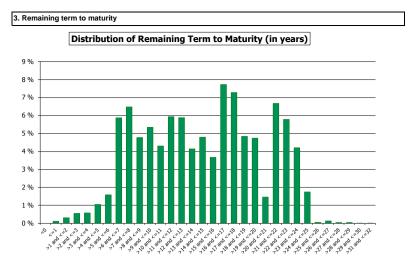

| Field<br>Number                                                                                                                                                                                                          | 1. Basic Facts                                                                                                                                                                                                                                                                                                                  |                                                                                                                                                                                  |                                                                                                                                                                             |                                                                                                                                                                   |                                                                                  |
|--------------------------------------------------------------------------------------------------------------------------------------------------------------------------------------------------------------------------|---------------------------------------------------------------------------------------------------------------------------------------------------------------------------------------------------------------------------------------------------------------------------------------------------------------------------------|----------------------------------------------------------------------------------------------------------------------------------------------------------------------------------|-----------------------------------------------------------------------------------------------------------------------------------------------------------------------------|-------------------------------------------------------------------------------------------------------------------------------------------------------------------|----------------------------------------------------------------------------------|
| G.1.1.1                                                                                                                                                                                                                  | Country                                                                                                                                                                                                                                                                                                                         | Belgium                                                                                                                                                                          |                                                                                                                                                                             |                                                                                                                                                                   |                                                                                  |
| G.1.1.2                                                                                                                                                                                                                  | Issuer Name                                                                                                                                                                                                                                                                                                                     | BNP Paribas Fortis NV/SA                                                                                                                                                         |                                                                                                                                                                             |                                                                                                                                                                   |                                                                                  |
| G.1.1.3                                                                                                                                                                                                                  | Link to Issuer's Website                                                                                                                                                                                                                                                                                                        | https://www.bnpparibasfortis.com/investors/coveredbo                                                                                                                             | nd                                                                                                                                                                          |                                                                                                                                                                   |                                                                                  |
| G.1.1.4                                                                                                                                                                                                                  | Cut-off date                                                                                                                                                                                                                                                                                                                    | 30/11/2018                                                                                                                                                                       |                                                                                                                                                                             |                                                                                                                                                                   |                                                                                  |
|                                                                                                                                                                                                                          | 2. Regulatory Summary                                                                                                                                                                                                                                                                                                           | **//                                                                                                                                                                             |                                                                                                                                                                             |                                                                                                                                                                   |                                                                                  |
| G.2.1.1                                                                                                                                                                                                                  | UCITS Compliance (Y/N)                                                                                                                                                                                                                                                                                                          | Y                                                                                                                                                                                |                                                                                                                                                                             |                                                                                                                                                                   |                                                                                  |
| G.2.1.2                                                                                                                                                                                                                  | CRR Compliance (Y/N)                                                                                                                                                                                                                                                                                                            | Y                                                                                                                                                                                |                                                                                                                                                                             |                                                                                                                                                                   |                                                                                  |
| G.2.1.3                                                                                                                                                                                                                  | LCR status                                                                                                                                                                                                                                                                                                                      | https://www.coveredbondlabel.com/issuer/131/                                                                                                                                     |                                                                                                                                                                             |                                                                                                                                                                   |                                                                                  |
|                                                                                                                                                                                                                          | 3. General Cover Pool / Covered Bond Inform                                                                                                                                                                                                                                                                                     |                                                                                                                                                                                  |                                                                                                                                                                             |                                                                                                                                                                   |                                                                                  |
|                                                                                                                                                                                                                          | 1.General Information                                                                                                                                                                                                                                                                                                           | Nominal (mn)                                                                                                                                                                     |                                                                                                                                                                             |                                                                                                                                                                   |                                                                                  |
| G.3.1.1                                                                                                                                                                                                                  | Total Cover Assets                                                                                                                                                                                                                                                                                                              | 2,926.02                                                                                                                                                                         |                                                                                                                                                                             |                                                                                                                                                                   |                                                                                  |
| G.3.1.2                                                                                                                                                                                                                  | Outstanding Covered Bonds                                                                                                                                                                                                                                                                                                       | 2,250.00                                                                                                                                                                         |                                                                                                                                                                             |                                                                                                                                                                   |                                                                                  |
|                                                                                                                                                                                                                          | 2. Over-collateralisation (OC)                                                                                                                                                                                                                                                                                                  | Legal / Regulatory                                                                                                                                                               | Actual                                                                                                                                                                      | Minimum Committed                                                                                                                                                 | Purpose                                                                          |
| G.3.2.1                                                                                                                                                                                                                  | OC (%)                                                                                                                                                                                                                                                                                                                          | 5%                                                                                                                                                                               | 30%                                                                                                                                                                         | 5%                                                                                                                                                                | ND1                                                                              |
|                                                                                                                                                                                                                          | 3. Cover Pool Composition                                                                                                                                                                                                                                                                                                       | Nominal (mn)                                                                                                                                                                     |                                                                                                                                                                             | % Cover Pool                                                                                                                                                      |                                                                                  |
| G.3.3.1                                                                                                                                                                                                                  | Mortgages                                                                                                                                                                                                                                                                                                                       | 2,926.02                                                                                                                                                                         |                                                                                                                                                                             | 99.56%                                                                                                                                                            |                                                                                  |
| G.3.3.2                                                                                                                                                                                                                  | Public Sector                                                                                                                                                                                                                                                                                                                   | -                                                                                                                                                                                |                                                                                                                                                                             | 0.00%                                                                                                                                                             |                                                                                  |
| G.3.3.3                                                                                                                                                                                                                  | Shipping                                                                                                                                                                                                                                                                                                                        | -                                                                                                                                                                                |                                                                                                                                                                             | 0.00%                                                                                                                                                             |                                                                                  |
| G.3.3.4                                                                                                                                                                                                                  | Substitute Assets                                                                                                                                                                                                                                                                                                               | 13.00                                                                                                                                                                            |                                                                                                                                                                             | 0.44%                                                                                                                                                             |                                                                                  |
| G.3.3.5                                                                                                                                                                                                                  | Other                                                                                                                                                                                                                                                                                                                           | 0.00                                                                                                                                                                             |                                                                                                                                                                             | 0.00%                                                                                                                                                             |                                                                                  |
| G.3.3.6                                                                                                                                                                                                                  |                                                                                                                                                                                                                                                                                                                                 | Total 2,939.02                                                                                                                                                                   |                                                                                                                                                                             | 100%                                                                                                                                                              |                                                                                  |
|                                                                                                                                                                                                                          | 4. Cover Pool Amortisation Profile                                                                                                                                                                                                                                                                                              | Contractual                                                                                                                                                                      | Expected Upon Prepayments                                                                                                                                                   | % Total Contractual                                                                                                                                               | % Total Expected Upon Prepayments                                                |
|                                                                                                                                                                                                                          |                                                                                                                                                                                                                                                                                                                                 |                                                                                                                                                                                  |                                                                                                                                                                             |                                                                                                                                                                   |                                                                                  |
| G.3.4.1                                                                                                                                                                                                                  | Weighted Average life (in years)                                                                                                                                                                                                                                                                                                | 7.61                                                                                                                                                                             | ND1                                                                                                                                                                         |                                                                                                                                                                   |                                                                                  |
| G.3.4.1                                                                                                                                                                                                                  |                                                                                                                                                                                                                                                                                                                                 | 7.61                                                                                                                                                                             | ND1                                                                                                                                                                         |                                                                                                                                                                   |                                                                                  |
| G.3.4.1                                                                                                                                                                                                                  | Residual Life (mn)                                                                                                                                                                                                                                                                                                              | 7.61                                                                                                                                                                             | ND1                                                                                                                                                                         |                                                                                                                                                                   |                                                                                  |
|                                                                                                                                                                                                                          | Residual Life (mn)<br>By buckets:                                                                                                                                                                                                                                                                                               |                                                                                                                                                                                  |                                                                                                                                                                             | 0.49%                                                                                                                                                             |                                                                                  |
| G.3.4.2                                                                                                                                                                                                                  | Residual Life (mn)<br>By buckets:<br>0 - 1 Y                                                                                                                                                                                                                                                                                    | 14.27                                                                                                                                                                            | ND1                                                                                                                                                                         | 0.49%                                                                                                                                                             |                                                                                  |
| G.3.4.2<br>G.3.4.3                                                                                                                                                                                                       | Residual Life (mn)<br>By buckets:<br>0 - 1 Y<br>1 - 2 Y                                                                                                                                                                                                                                                                         | 14.27<br>31.05                                                                                                                                                                   | ND1<br>ND1                                                                                                                                                                  | 1.06%                                                                                                                                                             |                                                                                  |
| G.3.4.2<br>G.3.4.3<br>G.3.4.4                                                                                                                                                                                            | Residual Life (mn)<br>By buckets:<br>0 - 1 Y<br>1 - 2 Y<br>2 - 3 Y                                                                                                                                                                                                                                                              | 14.27<br>31.05<br>71.80                                                                                                                                                          | ND1<br>ND1<br>ND1                                                                                                                                                           | 1.06%<br>2.45%                                                                                                                                                    |                                                                                  |
| G.3.4.2<br>G.3.4.3<br>G.3.4.4<br>G.3.4.5                                                                                                                                                                                 | Residual Life (mn)<br>By buckets:<br>0 - 1 Y<br>1 - 2 Y<br>2 - 3 Y<br>3 - 4 Y                                                                                                                                                                                                                                                   | 14.27<br>31.05<br>71.80<br>342.65                                                                                                                                                | ND1<br>ND1<br>ND1<br>ND1                                                                                                                                                    | 1.06%<br>2.45%<br>11.71%                                                                                                                                          |                                                                                  |
| G.3.4.2<br>G.3.4.3<br>G.3.4.4                                                                                                                                                                                            | Residual Life (mn)<br>By buckets:<br>0 - 1 Y<br>1 - 2 Y<br>2 - 3 Y                                                                                                                                                                                                                                                              | 14.27<br>31.05<br>71.80<br>342.65<br>287.93                                                                                                                                      | ND1<br>ND1<br>ND1                                                                                                                                                           | 1.06%<br>2.45%                                                                                                                                                    |                                                                                  |
| G.3.4.2<br>G.3.4.3<br>G.3.4.4<br>G.3.4.5<br>G.3.4.6                                                                                                                                                                      | Residual Life (mn)<br>By buckets:<br>0 - 1 Y<br>1 - 2 Y<br>2 - 3 Y<br>3 - 4 Y<br>4 - 5 Y                                                                                                                                                                                                                                        | 14.27<br>31.05<br>71.80<br>342.65                                                                                                                                                | ND1<br>ND1<br>ND1<br>ND1<br>ND1                                                                                                                                             | 1.06%<br>2.45%<br>11.71%<br>9.84%                                                                                                                                 |                                                                                  |
| G.3.4.2<br>G.3.4.3<br>G.3.4.4<br>G.3.4.5<br>G.3.4.6<br>G.3.4.7                                                                                                                                                           | Residual Life (mn)<br>By buckets:<br>0 - 1 Y<br>1 - 2 Y<br>2 - 3 Y<br>3 - 4 Y<br>4 - 5 Y<br>5 - 10 Y                                                                                                                                                                                                                            | 14.27<br>31.05<br>71.80<br>342.65<br>287.93<br>1,457.50                                                                                                                          | ND1<br>ND1<br>ND1<br>ND1<br>ND1<br>ND1                                                                                                                                      | 1.06%<br>2.45%<br>11.71%<br>9.84%<br>49.81%                                                                                                                       | 0%                                                                               |
| G.3.4.2<br>G.3.4.3<br>G.3.4.4<br>G.3.4.5<br>G.3.4.6<br>G.3.4.7<br>G.3.4.8                                                                                                                                                | Residual Life (mn)<br>By buckets:<br>0 - 1 Y<br>1 - 2 Y<br>2 - 3 Y<br>3 - 4 Y<br>4 - 5 Y<br>5 - 10 Y                                                                                                                                                                                                                            | 14.27<br>31.05<br>71.80<br>342.65<br>287.93<br>1,457.50<br>720.80                                                                                                                | ND1<br>ND1<br>ND1<br>ND1<br>ND1<br>ND1<br>ND1                                                                                                                               | 1.06%<br>2.45%<br>11.71%<br>9.84%<br>49.81%<br>24.63%                                                                                                             | 0%<br>% Total Extended Maturity                                                  |
| G.3.4.2<br>G.3.4.3<br>G.3.4.4<br>G.3.4.5<br>G.3.4.6<br>G.3.4.7<br>G.3.4.8                                                                                                                                                | Residual Life (mn)<br>By buckets:<br>0 - 1 Y<br>1 - 2 Y<br>2 - 3 Y<br>3 - 4 Y<br>4 - 5 Y<br>5 - 10 Y<br>10+ Y                                                                                                                                                                                                                   | 14.27<br>31.05<br>71.80<br>342.65<br>287.93<br>1,457.50<br>720.80<br>Total 2,926.02                                                                                              | ND1<br>ND1<br>ND1<br>ND1<br>ND1<br>ND1<br>ND1<br>0                                                                                                                          | 1.06%<br>2.45%<br>11.71%<br>9.84%<br>49.81%<br>24.63%<br>100%                                                                                                     |                                                                                  |
| G.3.4.2<br>G.3.4.3<br>G.3.4.4<br>G.3.4.5<br>G.3.4.6<br>G.3.4.6<br>G.3.4.8<br>G.3.4.8<br>G.3.4.9                                                                                                                          | Residual Life (mn)<br>By buckets:<br>0 - 1 Y<br>1 - 2 Y<br>2 - 3 Y<br>3 - 4 Y<br>4 - 5 Y<br>5 - 10 Y<br>10+ Y<br><b>5. Maturity of Covered Bonds</b><br>Weighted Average life (in years)                                                                                                                                        | 14.27<br>31.05<br>71.80<br>342.65<br>287.93<br>1,457.50<br>720.80<br>Total<br>2,926.02<br>Initial Maturity                                                                       | ND1<br>ND1<br>ND1<br>ND1<br>ND1<br>ND1<br>ND1<br>0<br>Extended Maturity                                                                                                     | 1.06%<br>2.45%<br>11.71%<br>9.84%<br>49.81%<br>24.63%<br>100%                                                                                                     |                                                                                  |
| G.3.4.2<br>G.3.4.3<br>G.3.4.4<br>G.3.4.5<br>G.3.4.6<br>G.3.4.7<br>G.3.4.8<br>G.3.4.9<br>G.3.5.1                                                                                                                          | Residual Life (mn)<br>By buckets:<br>0 - 1 Y<br>1 - 2 Y<br>2 - 3 Y<br>3 - 4 Y<br>4 - 5 Y<br>5 - 10 Y<br>10+ Y<br><b>5. Maturity of Covered Bonds</b><br>Weighted Average life (in years)<br>Maturity (mn)                                                                                                                       | 14.27<br>31.05<br>71.80<br>342.65<br>287.93<br>1,457.50<br>720.80<br>Total<br>2,926.02<br>Initial Maturity                                                                       | ND1<br>ND1<br>ND1<br>ND1<br>ND1<br>ND1<br>ND1<br>0<br>Extended Maturity                                                                                                     | 1.06%<br>2.45%<br>11.71%<br>9.84%<br>49.81%<br>24.63%<br>100%                                                                                                     |                                                                                  |
| G.3.4.2<br>G.3.4.3<br>G.3.4.4<br>G.3.4.5<br>G.3.4.6<br>G.3.4.6<br>G.3.4.7<br>G.3.4.8<br>G.3.4.9<br>G.3.5.1                                                                                                               | Residual Life (mn)         By buckets:         0 - 1 Y         1 - 2 Y         2 - 3 Y         3 - 4 Y         4 - 5 Y         5 - 10 Y         10+ Y    Weighted Average life (in years) Maturity (mn) By buckets:                                                                                                             | 14.27<br>31.05<br>71.80<br>342.65<br>287.93<br>1,457.50<br>720.80<br>Total 2,926.02<br>Initial Maturity<br>7.01                                                                  | ND1<br>ND1<br>ND1<br>ND1<br>ND1<br>ND1<br>ND1<br>0<br><b>Extended Maturity</b><br>8.01                                                                                      | 1.06%<br>2.45%<br>11.71%<br>9.84%<br>49.81%<br>24.63%<br>100%<br><b>% Total Initial Maturity</b>                                                                  | % Total Extended Maturity                                                        |
| 6.3.4.2<br>G.3.4.3<br>G.3.4.4<br>G.3.4.5<br>G.3.4.5<br>G.3.4.5<br>G.3.4.7<br>G.3.4.8<br>G.3.4.9<br>G.3.5.1<br>G.3.5.1<br>G.3.5.2<br>G.3.5.3                                                                              | Residual Life (mn)<br>By buckets:<br>0 - 1 Y<br>1 - 2 Y<br>2 - 3 Y<br>3 - 4 Y<br>4 - 5 Y<br>5 - 10 Y<br>10+ Y<br><b>5. Maturity of Covered Bonds</b><br>Weighted Average IIfe (in years)<br>Maturity (mn)<br>By buckets:<br>0 - 1 Y                                                                                             | 14.27<br>31.05<br>71.80<br>342.65<br>287.93<br>1,457.50<br>720.80<br>Total 2,926.02<br>Initial Maturity<br>7.01                                                                  | ND1<br>ND1<br>ND1<br>ND1<br>ND1<br>ND1<br>ND1<br>0<br>Extended Maturity<br>8.01                                                                                             | 1.06%<br>2.45%<br>11.71%<br>9.84%<br>49.81%<br>24.63%<br>100%<br><b>% Total Initial Maturity</b><br>0.00%                                                         | % Total Extended Maturity<br>0.00%                                               |
| 6.3.4.2<br>G.3.4.3<br>G.3.4.4<br>G.3.4.5<br>G.3.4.6<br>G.3.4.7<br>G.3.4.8<br>G.3.4.9<br>G.3.5.1<br>G.3.5.1<br>G.3.5.2<br>G.3.5.3<br>G.3.5.4                                                                              | Residual Life (mn)         By buckets:         0 - 1 Y         1 - 2 Y         2 - 3 Y         3 - 4 Y         4 - 5 Y         5 - 10 Y         10 + Y    S. Maturity of Covered Bonds Weighted Average life (in years) Maturity (mn) By buckets: <ul> <li>0 - 1 Y</li> <li>1 - 2 Y</li> </ul>                                  | 14.27<br>31.05<br>71.80<br>342.65<br>287.93<br>1,457.50<br>720.80<br>Total 2,926.02<br>Initial Maturity<br>7.01<br>0<br>0                                                        | ND1<br>ND1<br>ND1<br>ND1<br>ND1<br>ND1<br>0<br><b>Extended Maturity</b><br>8.01<br>0<br>0<br>0                                                                              | 1.06%<br>2.45%<br>11.71%<br>9.84%<br>49.81%<br>24.63%<br>100%<br><b>% Total Initial Maturity</b><br>0.00%<br>0.00%                                                | % Total Extended Maturity<br>0.00%<br>0.00%                                      |
| G.3.4.2<br>G.3.4.3<br>G.3.4.4<br>G.3.4.5<br>G.3.4.6<br>G.3.4.7<br>G.3.4.8<br>G.3.4.9<br>G.3.5.1<br>G.3.5.1<br>G.3.5.2<br>G.3.5.3<br>G.3.5.4<br>G.3.5.5                                                                   | Residual Life (mn)         By buckets:         0 - 1 Y         1 - 2 Y         2 - 3 Y         3 - 4 Y         4 - 5 Y         5 - 10 Y         10+ Y    S. Maturity of Covered Bonds Weighted Average life (in years) Maturity (mn) By buckets: <ul> <li>0 - 1 Y</li> <li>1 - 2 Y</li> <li>2 - 3 Y</li> <li>2 - 3 Y</li> </ul> | 14.27<br>31.05<br>71.80<br>342.65<br>287.93<br>1,457.50<br>720.80<br>Total 2,926.02<br>Initial Maturity<br>7.01<br>0<br>0<br>0<br>0                                              | ND1<br>ND1<br>ND1<br>ND1<br>ND1<br>ND1<br>ND1<br>0<br><b>Extended Maturity</b><br>8.01<br>0<br>0<br>0<br>0<br>0<br>0<br>0<br>0                                              | 1.06%<br>2.45%<br>11.71%<br>9.84%<br>49.81%<br>24.63%<br>100%<br><b>X Total Initial Maturity</b><br>0.00%<br>0.00%                                                | % Total Extended Maturity<br>0.00%<br>0.00%<br>0.00%                             |
| 6.3.4.2<br>G.3.4.3<br>G.3.4.4<br>G.3.4.5<br>G.3.4.6<br>G.3.4.7<br>G.3.4.8<br>G.3.4.9<br>G.3.5.1<br>G.3.5.1<br>G.3.5.2<br>G.3.5.3<br>G.3.5.4<br>G.3.5.5<br>G.3.5.6                                                        | Residual Life (mn)<br>By buckets:<br>0 - 1 Y<br>1 - 2 Y<br>2 - 3 Y<br>3 - 4 Y<br>4 - 5 Y<br>5 - 10 Y<br>10+ Y<br><b>5. Maturity of Covered Bonds</b><br>Weighted Average life (in years)<br>Maturity (mn)<br>By buckets:<br>0 - 1 Y<br>1 - 2 Y<br>2 - 3 Y<br>3 - 4 Y                                                            | 14.27<br>31.05<br>71.80<br>342.65<br>287.93<br>1,457.50<br>720.80<br>Total 2,926.02<br>Initial Maturity<br>7.01<br>0<br>0<br>0<br>0<br>0<br>0                                    | ND1<br>ND1<br>ND1<br>ND1<br>ND1<br>ND1<br>ND1<br>0<br>Extended Maturity<br>8.01                                                                                             | 1.06%<br>2.45%<br>11.71%<br>9.84%<br>49.81%<br>24.63%<br>100%<br>% Total Initial Maturity<br>0.00%<br>0.00%<br>0.00%                                              | % Total Extended Maturity<br>0.00%<br>0.00%<br>0.00%<br>0.00%                    |
| 6.3.4.2<br>G.3.4.3<br>G.3.4.4<br>G.3.4.5<br>G.3.4.6<br>G.3.4.7<br>G.3.4.8<br>G.3.4.9<br>G.3.5.1<br>G.3.5.2<br>G.3.5.2<br>G.3.5.3<br>G.3.5.4<br>G.3.5.5<br>G.3.5.6<br>G.3.5.7                                             | Residual Life (mn)<br>By buckets:<br>0 - 1 Y<br>1 - 2 Y<br>2 - 3 Y<br>3 - 4 Y<br>4 - 5 Y<br>5 - 10 Y<br>10+ Y<br><b>5. Maturity of Covered Bonds</b><br>Weighted Average life (in years)<br>Maturity (mn)<br>By buckets:<br>0 - 1 Y<br>1 - 2 Y<br>2 - 3 Y<br>3 - 4 Y<br>4 - 5 Y                                                 | 14.27<br>31.05<br>71.80<br>342.65<br>287.93<br>1,457.50<br>720.80<br>Total 2,926.02<br>Initial Maturity<br>7.01<br>0<br>0<br>0<br>0<br>0<br>0<br>0<br>0<br>500.00                | ND1<br>ND1<br>ND1<br>ND1<br>ND1<br>ND1<br>0<br>Extended Maturity<br>8.01<br>0<br>0<br>0<br>0<br>0<br>0<br>0<br>0<br>0<br>0<br>0<br>0<br>0<br>0<br>0                         | 1.06%<br>2.45%<br>11.71%<br>9.84%<br>49.81%<br>24.63%<br>100%<br><b>% Total Initial Maturity</b><br>0.00%<br>0.00%<br>0.00%<br>0.00%<br>0.00%<br>0.00%            | % Total Extended Maturity<br>0.00%<br>0.00%<br>0.00%<br>0.00%<br>0.00%           |
| G.3.4.2<br>G.3.4.3<br>G.3.4.4<br>G.3.4.5<br>G.3.4.6<br>G.3.4.7<br>G.3.4.8<br>G.3.4.8<br>G.3.4.9<br>G.3.5.1<br>G.3.5.1<br>G.3.5.2<br>G.3.5.3<br>G.3.5.3<br>G.3.5.4<br>G.3.5.5<br>G.3.5.5<br>G.3.5.6<br>G.3.5.7<br>G.3.5.8 | Residual Life (mn)<br>By buckets:<br>0 - 1 Y<br>1 - 2 Y<br>2 - 3 Y<br>3 - 4 Y<br>4 - 5 Y<br>5 - 10 Y<br>10+ Y<br>5. Maturity of Covered Bonds<br>Weighted Average life (in years)<br>Maturity (mn)<br>By buckets:<br>0 - 1 Y<br>1 - 2 Y<br>2 - 3 Y<br>3 - 4 Y<br>4 - 5 Y<br>5 - 10 Y                                            | 14.27<br>31.05<br>71.80<br>342.65<br>287.93<br>1,457.50<br>720.80<br>Total 2,926.02<br>Initial Maturity<br>7.01<br>0<br>0<br>0<br>0<br>0<br>0<br>0<br>0<br>0<br>0<br>0<br>0<br>0 | ND1<br>ND1<br>ND1<br>ND1<br>ND1<br>ND1<br>ND1<br>SO1<br>Extended Maturity<br>8.01<br>0<br>0<br>0<br>0<br>0<br>0<br>0<br>0<br>0<br>0<br>0<br>0<br>0<br>0<br>0<br>0<br>0<br>0 | 1.06%<br>2.45%<br>11.71%<br>9.84%<br>49.81%<br>24.63%<br>100%<br><b>% Total Initial Maturity</b><br>0.00%<br>0.00%<br>0.00%<br>0.00%<br>0.00%<br>22.22%<br>77.78% | % Total Extended Maturity<br>0.00%<br>0.00%<br>0.00%<br>0.00%<br>0.00%<br>66.67% |
| G.3.4.2<br>G.3.4.3<br>G.3.4.4<br>G.3.4.5<br>G.3.4.6<br>G.3.4.7<br>G.3.4.8<br>G.3.5.1<br>G.3.5.1<br>G.3.5.2<br>G.3.5.3<br>G.3.5.4<br>G.3.5.5<br>G.3.5.5<br>G.3.5.6<br>G.3.5.7                                             | Residual Life (mn)<br>By buckets:<br>0 - 1 Y<br>1 - 2 Y<br>2 - 3 Y<br>3 - 4 Y<br>4 - 5 Y<br>5 - 10 Y<br>10+ Y<br><b>5. Maturity of Covered Bonds</b><br>Weighted Average life (in years)<br>Maturity (mn)<br>By buckets:<br>0 - 1 Y<br>1 - 2 Y<br>2 - 3 Y<br>3 - 4 Y<br>4 - 5 Y                                                 | 14.27<br>31.05<br>71.80<br>342.65<br>287.93<br>1,457.50<br>720.80<br>Total 2,926.02<br>Initial Maturity<br>7.01<br>0<br>0<br>0<br>0<br>0<br>0<br>0<br>0<br>500.00                | ND1<br>ND1<br>ND1<br>ND1<br>ND1<br>ND1<br>0<br>Extended Maturity<br>8.01<br>0<br>0<br>0<br>0<br>0<br>0<br>0<br>0<br>0<br>0<br>0<br>0<br>0<br>0<br>0                         | 1.06%<br>2.45%<br>11.71%<br>9.84%<br>49.81%<br>24.63%<br>100%<br><b>% Total Initial Maturity</b><br>0.00%<br>0.00%<br>0.00%<br>0.00%<br>0.00%<br>0.00%            | % Total Extended Maturity<br>0.00%<br>0.00%<br>0.00%<br>0.00%<br>0.00%           |