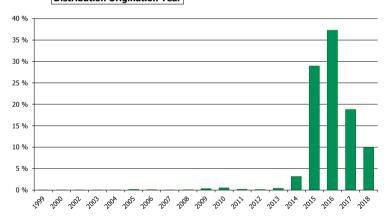

--|--------------------|----------|
| Fixed To Maturity | 2,829,225,140.28 | 96.69 %  | 35,732             | 96.42 %  |
| >=0 and <=1       | 64,395,369.21    | 2.20 %   | 1,010              | 2.73 %   |
| >1 and <=2        | 8,998,151.27     | 0.31 %   | 93                 | 0.25 %   |
| >2 and <=3        | 6,462,359.06     | 0.22 %   | 62                 | 0.17 %   |
| >3 and <=4        | 8,318,151.77     | 0.28 %   | 89                 | 0.24 %   |
| >4 and <=5        | 8,616,076.21     | 0.29 %   | 73                 | 0.20 %   |
|                   | 2,926,015,247.80 | 100.00 % | 37,059             | 100.00 % |

Residential Mortgage Pandbrieven Programme







4. Original term to maturity

Distribution of Initial Term (in years)



5. Origination Year

Distribution Origination Year



6. Outstanding Loan Balance by Borrower







Distribution per Interest Type



9. Next Reset Date

Next Reset Date



10. Interest Payment Frequency

Distribution per Interest Payment Frequency



11. Repayment Type

Distribution per Repayment Type



12. Current Loan to Current Value (LTV)





14. Distribution of Average Life to Final Maturity (at 0% CPR)

Distribution of Average Life to Final Maturity







# Cover Pool Performance

# Portfolio Cut-off Date 30/11/2018

# 1. Delinquencies (at cut-off date)

|              | In EUR           | In %     | In number of loans | In %     |
|--------------|------------------|----------|--------------------|----------|
| Performing   | 2,920,617,345.52 | 99.82 %  | 37,004             | 99.85 %  |
| 0 - 30 Days  | 3,957,786.87     | 0.14 %