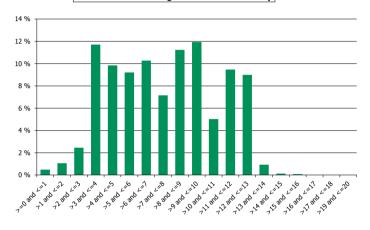

0.28 %   | 89                 | 0.24 %   |
| >4 and <=5        | 8,616,076.21     | 0.29 %   | 73                 | 0.20 %   |
|                   | 2,926,015,247.80 | 100.00 % | 37,059             | 100.00 % |

Residential Mortgage Pandbrieven Programme







4. Original term to maturity

Distribution of Initial Term (in years)



5. Origination Year

Distribution Origination Year



6. Outstanding Loan Balance by Borrower







Distribution per Interest Type



9. Next Reset Date

Next Reset Date



10. Interest Payment Frequency

Distribution per Interest Payment Frequency



11. Repayment Type

Distribution per Repayment Type



12. Current Loan to Current Value (LTV)





14. Distribution of Average Life to Final Maturity (at 0% CPR)

Distribution of Average Life to Final Maturity







# Cover Pool Performance

# Portfolio Cut-off Date 30/11/2018

# 1. Delinquencies (at cut-off date)

|              | In EUR           | In %     | In number of loans | In %     |
|--------------|------------------|----------|--------------------|----------|
| Performing   | 2,920,617,345.52 | 99.82 %  | 37,004             | 99.85 %  |
| 0 - 30 Days  | 3,957,786.87     | 0.14 %   | 39                 | 0.11 %   |
| 30 - 60 Days | 1,188,430.56     | 0.04 %   | 13                 | 0.04 %   |
| 60 - 90 Days | 251,684.85       | 0.01 %   | 3                  | 0.01 %   |
| > 90 Days    |                  |          |                    |          |
| Total        | 2,926,015,247.80 | 100.00 % | 37,059             | 100.00 % |



# **Delinquency Outstanding in Euro**

# Amortisation

Por