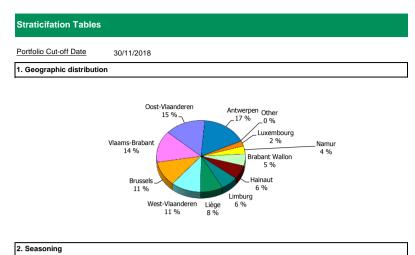

In Years          | In EUR           | In %     | In number of loans | In %     |
|-------------------|------------------|----------|--------------------|----------|
| Fixed To Maturity | 2,829,225,140.28 | 96.69 %  | 35,732             | 96.42 %  |
| >=0 and <=1       | 64,395,369.21    | 2.20 %   | 1,010              | 2.73 %   |
| >1 and <=2        | 8,998,151.27     | 0.31 %   | 93                 | 0.25 %   |
| >2 and <=3        | 6,462,359.06     | 0.22 %   | 62                 | 0.17 %   |
| >3 and <=4        | 8,318,151.77     | 0.28 %   | 89                 | 0.24 %   |
| >4 and <=5        | 8,616,076.21     | 0.29 %   | 73                 | 0.20 %   |
|                   | 2,926,015,247.80 | 100.00 % | 37,059             | 100.00 % |

Residential Mortgage Pandbrieven Programme







4. Original term to maturity

Distribution of Initial Term (in years)



5. Origination Year

Distribution Origination Year



6. Outstanding Loan Balance by Borrower







Distribution per Interest Type



9. Next Reset Date

Next Reset Date



10. Interest Payment Frequency

Distribution per Interest Payment Frequency



11. Repayment Type

Distribution per Repayment Type



12. Current Loan to Current Value (LTV)





14. Distribution of Average Life to Final Maturity (at 0% CPR)

Distribution of Average Life to Final Maturity







# Cover Pool Performance

# Portfolio Cut-off Date 30/11/2018

# 1. Delinquencies (at cut-off date)

|              | In EUR           | In %     | In number of loans | In %     |
|--------------|------------------|----------|--------------------|---