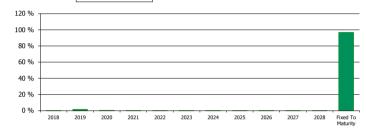

| Field<br>Number                                                                                                                                                                                                          | 1. Basic Facts                                                                                                                                                                                                                                                                                                                  |                                                                                                                                                                                  |                                                                                                                                                                             |                                                                                                                                                                   |                                                                                  |
|--------------------------------------------------------------------------------------------------------------------------------------------------------------------------------------------------------------------------|---------------------------------------------------------------------------------------------------------------------------------------------------------------------------------------------------------------------------------------------------------------------------------------------------------------------------------|----------------------------------------------------------------------------------------------------------------------------------------------------------------------------------|-----------------------------------------------------------------------------------------------------------------------------------------------------------------------------|-------------------------------------------------------------------------------------------------------------------------------------------------------------------|----------------------------------------------------------------------------------|
| G.1.1.1                                                                                                                                                                                                                  | Country                                                                                                                                                                                                                                                                                                                         | Belgium                                                                                                                                                                          |                                                                                                                                                                             |                                                                                                                                                                   |                                                                                  |
| G.1.1.2                                                                                                                                                                                                                  | Issuer Name                                                                                                                                                                                                                                                                                                                     | BNP Paribas Fortis NV/SA                                                                                                                                                         |                                                                                                                                                                             |                                                                                                                                                                   |                                                                                  |
| G.1.1.3                                                                                                                                                                                                                  | Link to Issuer's Website                                                                                                                                                                                                                                                                                                        | https://www.bnpparibasfortis.com/investors/coveredbo                                                                                                                             | nd                                                                                                                                                                          |                                                                                                                                                                   |                                                                                  |
| G.1.1.4                                                                                                                                                                                                                  | Cut-off date                                                                                                                                                                                                                                                                                                                    | 30/11/2018                                                                                                                                                                       |                                                                                                                                                                             |                                                                                                                                                                   |                                                                                  |
|                                                                                                                                                                                                                          | 2. Regulatory Summary                                                                                                                                                                                                                                                                                                           | **//                                                                                                                                                                             |                                                                                                                                                                             |                                                                                                                                                                   |                                                                                  |
| G.2.1.1                                                                                                                                                                                                                  | UCITS Compliance (Y/N)                                                                                                                                                                                                                                                                                                          | Y                                                                                                                                                                                |                                                                                                                                                                             |                                                                                                                                                                   |                                                                                  |
| G.2.1.2                                                                                                                                                                                                                  | CRR Compliance (Y/N)                                                                                                                                                                                                                                                                                                            | Y                                                                                                                                                                                |                                                                                                                                                                             |                                                                                                                                                                   |                                                                                  |
| G.2.1.3                                                                                                                                                                                                                  | LCR status                                                                                                                                                                                                                                                                                                                      | https://www.coveredbondlabel.com/issuer/131/                                                                                                                                     |                                                                                                                                                                             |                                                                                                                                                                   |                                                                                  |
|                                                                                                                                                                                                                          | 3. General Cover Pool / Covered Bond Inform                                                                                                                                                                                                                                                                                     |                                                                                                                                                                                  |                                                                                                                                                                             |                                                                                                                                                                   |                                                                                  |
|                                                                                                                                                                                                                          | 1.General Information                                                                                                                                                                                                                                                                                                           | Nominal (mn)                                                                                                                                                                     |                                                                                                                                                                             |                                                                                                                                                                   |                                                                                  |
| G.3.1.1                                                                                                                                                                                                                  | Total Cover Assets                                                                                                                                                                                                                                                                                                              | 2,926.02                                                                                                                                                                         |                                                                                                                                                                             |                                                                                                                                                                   |                                                                                  |
| G.3.1.2                                                                                                                                                                                                                  | Outstanding Covered Bonds                                                                                                                                                                                                                                                                                                       | 2,250.00                                                                                                                                                                         |                                                                                                                                                                             |                                                                                                                                                                   |                                                                                  |
|                                                                                                                                                                                                                          | 2. Over-collateralisation (OC)                                                                                                                                                                                                                                                                                                  | Legal / Regulatory                                                                                                                                                               | Actual                                                                                                                                                                      | Minimum Committed                                                                                                                                                 | Purpose                                                                          |
| G.3.2.1                                                                                                                                                                                                                  | OC (%)                                                                                                                                                                                                                                                                                                                          | 5%                                                                                                                                                                               | 30%                                                                                                                                                                         | 5%                                                                                                                                                                | ND1                                                                              |
|                                                                                                                                                                                                                          | 3. Cover Pool Composition                                                                                                                                                                                                                                                                                                       | Nominal (mn)                                                                                                                                                                     |                                                                                                                                                                             | % Cover Pool                                                                                                                                                      |                                                                                  |
| G.3.3.1                                                                                                                                                                                                                  | Mortgages                                                                                                                                                                                                                                                                                                                       | 2,926.02                                                                                                                                                                         |                                                                                                                                                                             | 99.56%                                                                                                                                                            |                                                                                  |
| G.3.3.2                                                                                                                                                                                                                  | Public Sector                                                                                                                                                                                                                                                                                                                   | -                                                                                                                                                                                |                                                                                                                                                                             | 0.00%                                                                                                                                                             |                                                                                  |
| G.3.3.3                                                                                                                                                                                                                  | Shipping                                                                                                                                                                                                                                                                                                                        | -                                                                                                                                                                                |                                                                                                                                                                             | 0.00%                                                                                                                                                             |                                                                                  |
| G.3.3.4                                                                                                                                                                                                                  | Substitute Assets                                                                                                                                                                                                                                                                                                               | 13.00                                                                                                                                                                            |                                                                                                                                                                             | 0.44%                                                                                                                                                             |                                                                                  |
| G.3.3.5                                                                                                                                                                                                                  | Other                                                                                                                                                                                                                                                                                                                           | 0.00                                                                                                                                                                             |                                                                                                                                                                             | 0.00%                                                                                                                                                             |                                                                                  |
| G.3.3.6                                                                                                                                                                                                                  |                                                                                                                                                                                                                                                                                                                                 | Total 2,939.02                                                                                                                                                                   |                                                                                                                                                                             | 100%                                                                                                                                                              |                                                                                  |
|                                                                                                                                                                                                                          | 4. Cover Pool Amortisation Profile                                                                                                                                                                                                                                                                                              | Contractual                                                                                                                                                                      | Expected Upon Prepayments                                                                                                                                                   | % Total Contractual                                                                                                                                               | % Total Expected Upon Prepayments                                                |
|                                                                                                                                                                                                                          |                                                                                                                                                                                                                                                                                                                                 |                                                                                                                                                                                  |                                                                                                                                                                             |                                                                                                                                                                   |                                                                                  |
| G.3.4.1                                                                                                                                                                                                                  | Weighted Average life (in years)                                                                                                                                                                                                                                                                                                | 7.61                                                                                                                                                                             | ND1                                                                                                                                                                         |                                                                                                                                                                   |                                                                                  |
| G.3.4.1                                                                                                                                                                                                                  |                                                                                                                                                                                                                                                                                                                                 | 7.61                                                                                                                                                                             | ND1                                                                                                                                                                         |                                                                                                                                                                   |                                                                                  |
| G.3.4.1                                                                                                                                                                                                                  | Residual Life (mn)                                                                                                                                                                                                                                                                                                              | 7.61                                                                                                                                                                             | ND1                                                                                                                                                                         |                                                                                                                                                                   |                                                                                  |
|                                                                                                                                                                                                                          | Residual Life (mn)<br>By buckets:                                                                                                                                                                                                                                                                                               |                                                                                                                                                                                  |                                                                                                                                                                             | 0.49%                                                                                                                                                             |                                                                                  |
| G.3.4.2                                                                                                                                                                                                                  | Residual Life (mn)<br>By buckets:<br>0 - 1 Y                                                                                                                                                                                                                                                                                    | 14.27                                                                                                                                                                            | ND1                                                                                                                                                                         | 0.49%                                                                                                                                                             |                                                                                  |
| G.3.4.2<br>G.3.4.3                                                                                                                                                                                                       | Residual Life (mn)<br>By buckets:<br>0 - 1 Y<br>1 - 2 Y                                                                                                                                                                                                                                                                         | 14.27<br>31.05                                                                                                                                                                   | ND1<br>ND1                                                                                                                                                                  | 1.06%                                                                                                                                                             |                                                                                  |
| G.3.4.2<br>G.3.4.3<br>G.3.4.4                                                                                                                                                                                            | Residual Life (mn)<br>By buckets:<br>0 - 1 Y<br>1 - 2 Y<br>2 - 3 Y                                                                                                                                                                                                                                                              | 14.27<br>31.05<br>71.80                                                                                                                                                          | ND1<br>ND1<br>ND1                                                                                                                                                           | 1.06%<br>2.45%                                                                                                                                                    |                                                                                  |
| G.3.4.2<br>G.3.4.3<br>G.3.4.4<br>G.3.4.5                                                                                                                                                                                 | Residual Life (mn)<br>By buckets:<br>0 - 1 Y<br>1 - 2 Y<br>2 - 3 Y<br>3 - 4 Y                                                                                                                                                                                                                                                   | 14.27<br>31.05<br>71.80<br>342.65                                                                                                                                                | ND1<br>ND1<br>ND1<br>ND1                                                                                                                                                    | 1.06%<br>2.45%<br>11.71%                                                                                                                                          |                                                                                  |
| G.3.4.2<br>G.3.4.3<br>G.3.4.4                                                                                                                                                                                            | Residual Life (mn)<br>By buckets:<br>0 - 1 Y<br>1 - 2 Y<br>2 - 3 Y                                                                                                                                                                                                                                                              | 14.27<br>31.05<br>71.80<br>342.65<br>287.93                                                                                                                                      | ND1<br>ND1<br>ND1                                                                                                                                                           | 1.06%<br>2.45%                                                                                                                                                    |                                                                                  |
| G.3.4.2<br>G.3.4.3<br>G.3.4.4<br>G.3.4.5<br>G.3.4.6                                                                                                                                                                      | Residual Life (mn)<br>By buckets:<br>0 - 1 Y<br>1 - 2 Y<br>2 - 3 Y<br>3 - 4 Y<br>4 - 5 Y                                                                                                                                                                                                                                        | 14.27<br>31.05<br>71.80<br>342.65                                                                                                                                                | ND1<br>ND1<br>ND1<br>ND1<br>ND1                                                                                                                                             | 1.06%<br>2.45%<br>11.71%<br>9.84%                                                                                                                                 |                                                                                  |
| G.3.4.2<br>G.3.4.3<br>G.3.4.4<br>G.3.4.5<br>G.3.4.6<br>G.3.4.7                                                                                                                                                           | Residual Life (mn)<br>By buckets:<br>0 - 1 Y<br>1 - 2 Y<br>2 - 3 Y<br>3 - 4 Y<br>4 - 5 Y<br>5 - 10 Y                                                                                                                                                                                                                            | 14.27<br>31.05<br>71.80<br>342.65<br>287.93<br>1,457.50                                                                                                                          | ND1<br>ND1<br>ND1<br>ND1<br>ND1<br>ND1                                                                                                                                      | 1.06%<br>2.45%<br>11.71%<br>9.84%<br>49.81%                                                                                                                       | 0%                                                                               |
| G.3.4.2<br>G.3.4.3<br>G.3.4.4<br>G.3.4.5<br>G.3.4.6<br>G.3.4.7<br>G.3.4.8                                                                                                                                                | Residual Life (mn)<br>By buckets:<br>0 - 1 Y<br>1 - 2 Y<br>2 - 3 Y<br>3 - 4 Y<br>4 - 5 Y<br>5 - 10 Y                                                                                                                                                                                                                            | 14.27<br>31.05<br>71.80<br>342.65<br>287.93<br>1,457.50<br>720.80                                                                                                                | ND1<br>ND1<br>ND1<br>ND1<br>ND1<br>ND1<br>ND1                                                                                                                               | 1.06%<br>2.45%<br>11.71%<br>9.84%<br>49.81%<br>24.63%                                                                                                             | 0%<br>% Total Extended Maturity                                                  |
| G.3.4.2<br>G.3.4.3<br>G.3.4.4<br>G.3.4.5<br>G.3.4.6<br>G.3.4.7<br>G.3.4.8                                                                                                                                                | Residual Life (mn)<br>By buckets:<br>0 - 1 Y<br>1 - 2 Y<br>2 - 3 Y<br>3 - 4 Y<br>4 - 5 Y<br>5 - 10 Y<br>10+ Y                                                                                                                                                                                                                   | 14.27<br>31.05<br>71.80<br>342.65<br>287.93<br>1,457.50<br>720.80<br>Total 2,926.02                                                                                              | ND1<br>ND1<br>ND1<br>ND1<br>ND1<br>ND1<br>ND1<br>0                                                                                                                          | 1.06%<br>2.45%<br>11.71%<br>9.84%<br>49.81%<br>24.63%<br>100%                                                                                                     |                                                                                  |
| G.3.4.2<br>G.3.4.3<br>G.3.4.4<br>G.3.4.5<br>G.3.4.6<br>G.3.4.6<br>G.3.4.8<br>G.3.4.8<br>G.3.4.9                                                                                                                          | Residual Life (mn)<br>By buckets:<br>0 - 1 Y<br>1 - 2 Y<br>2 - 3 Y<br>3 - 4 Y<br>4 - 5 Y<br>5 - 10 Y<br>10+ Y<br><b>5. Maturity of Covered Bonds</b><br>Weighted Average life (in years)                                                                                                                                        | 14.27<br>31.05<br>71.80<br>342.65<br>287.93<br>1,457.50<br>720.80<br>Total<br>2,926.02<br>Initial Maturity                                                                       | ND1<br>ND1<br>ND1<br>ND1<br>ND1<br>ND1<br>ND1<br>0<br>Extended Maturity                                                                                                     | 1.06%<br>2.45%<br>11.71%<br>9.84%<br>49.81%<br>24.63%<br>100%                                                                                                     |                                                                                  |
| G.3.4.2<br>G.3.4.3<br>G.3.4.4<br>G.3.4.5<br>G.3.4.6<br>G.3.4.7<br>G.3.4.8<br>G.3.4.9<br>G.3.5.1                                                                                                                          | Residual Life (mn)<br>By buckets:<br>0 - 1 Y<br>1 - 2 Y<br>2 - 3 Y<br>3 - 4 Y<br>4 - 5 Y<br>5 - 10 Y<br>10+ Y<br><b>5. Maturity of Covered Bonds</b><br>Weighted Average life (in years)<br>Maturity (mn)                                                                                                                       | 14.27<br>31.05<br>71.80<br>342.65<br>287.93<br>1,457.50<br>720.80<br>Total<br>2,926.02<br>Initial Maturity                                                                       | ND1<br>ND1<br>ND1<br>ND1<br>ND1<br>ND1<br>ND1<br>0<br>Extended Maturity                                                                                                     | 1.06%<br>2.45%<br>11.71%<br>9.84%<br>49.81%<br>24.63%<br>100%                                                                                                     |                                                                                  |
| G.3.4.2<br>G.3.4.3<br>G.3.4.4<br>G.3.4.5<br>G.3.4.6<br>G.3.4.6<br>G.3.4.7<br>G.3.4.8<br>G.3.4.9<br>G.3.5.1                                                                                                               | Residual Life (mn)         By buckets:         0 - 1 Y         1 - 2 Y         2 - 3 Y         3 - 4 Y         4 - 5 Y         5 - 10 Y         10+ Y    Weighted Average life (in years) Maturity (mn) By buckets:                                                                                                             | 14.27<br>31.05<br>71.80<br>342.65<br>287.93<br>1,457.50<br>720.80<br>Total 2,926.02<br>Initial Maturity<br>7.01                                                                  | ND1<br>ND1<br>ND1<br>ND1<br>ND1<br>ND1<br>ND1<br>0<br><b>Extended Maturity</b><br>8.01                                                                                      | 1.06%<br>2.45%<br>11.71%<br>9.84%<br>49.81%<br>24.63%<br>100%<br><b>% Total Initial Maturity</b>                                                                  | % Total Extended Maturity                                                        |
| 6.3.4.2<br>G.3.4.3<br>G.3.4.4<br>G.3.4.5<br>G.3.4.5<br>G.3.4.5<br>G.3.4.7<br>G.3.4.8<br>G.3.4.9<br>G.3.5.1<br>G.3.5.1<br>G.3.5.2<br>G.3.5.3                                                                              | Residual Life (mn)<br>By buckets:<br>0 - 1 Y<br>1 - 2 Y<br>2 - 3 Y<br>3 - 4 Y<br>4 - 5 Y<br>5 - 10 Y<br>10+ Y<br><b>5. Maturity of Covered Bonds</b><br>Weighted Average IIfe (in years)<br>Maturity (mn)<br>By buckets:<br>0 - 1 Y                                                                                             | 14.27<br>31.05<br>71.80<br>342.65<br>287.93<br>1,457.50<br>720.80<br>Total 2,926.02<br>Initial Maturity<br>7.01                                                                  | ND1<br>ND1<br>ND1<br>ND1<br>ND1<br>ND1<br>ND1<br>0<br>Extended Maturity<br>8.01                                                                                             | 1.06%<br>2.45%<br>11.71%<br>9.84%<br>49.81%<br>24.63%<br>100%<br><b>% Total Initial Maturity</b><br>0.00%                                                         | % Total Extended Maturity<br>0.00%                                               |
| 6.3.4.2<br>G.3.4.3<br>G.3.4.4<br>G.3.4.5<br>G.3.4.6<br>G.3.4.7<br>G.3.4.8<br>G.3.4.9<br>G.3.5.1<br>G.3.5.1<br>G.3.5.2<br>G.3.5.3<br>G.3.5.4                                                                              | Residual Life (mn)         By buckets:         0 - 1 Y         1 - 2 Y         2 - 3 Y         3 - 4 Y         4 - 5 Y         5 - 10 Y         10 + Y    S. Maturity of Covered Bonds Weighted Average life (in years) Maturity (mn) By buckets: <ul> <li>0 - 1 Y</li> <li>1 - 2 Y</li> </ul>                                  | 14.27<br>31.05<br>71.80<br>342.65<br>287.93<br>1,457.50<br>720.80<br>Total 2,926.02<br>Initial Maturity<br>7.01<br>0<br>0                                                        | ND1<br>ND1<br>ND1<br>ND1<br>ND1<br>ND1<br>0<br><b>Extended Maturity</b><br>8.01<br>0<br>0<br>0                                                                              | 1.06%<br>2.45%<br>11.71%<br>9.84%<br>49.81%<br>24.63%<br>100%<br><b>% Total Initial Maturity</b><br>0.00%<br>0.00%                                                | % Total Extended Maturity<br>0.00%<br>0.00%                                      |
| G.3.4.2<br>G.3.4.3<br>G.3.4.4<br>G.3.4.5<br>G.3.4.6<br>G.3.4.7<br>G.3.4.8<br>G.3.4.9<br>G.3.5.1<br>G.3.5.1<br>G.3.5.2<br>G.3.5.3<br>G.3.5.4<br>G.3.5.5                                                                   | Residual Life (mn)         By buckets:         0 - 1 Y         1 - 2 Y         2 - 3 Y         3 - 4 Y         4 - 5 Y         5 - 10 Y         10+ Y    S. Maturity of Covered Bonds Weighted Average life (in years) Maturity (mn) By buckets: <ul> <li>0 - 1 Y</li> <li>1 - 2 Y</li> <li>2 - 3 Y</li> <li>2 - 3 Y</li> </ul> | 14.27<br>31.05<br>71.80<br>342.65<br>287.93<br>1,457.50<br>720.80<br>Total 2,926.02<br>Initial Maturity<br>7.01<br>0<br>0<br>0<br>0                                              | ND1<br>ND1<br>ND1<br>ND1<br>ND1<br>ND1<br>ND1<br>0<br><b>Extended Maturity</b><br>8.01<br>0<br>0<br>0<br>0<br>0<br>0<br>0<br>0                                              | 1.06%<br>2.45%<br>11.71%<br>9.84%<br>49.81%<br>24.63%<br>100%<br><b>X Total Initial Maturity</b><br>0.00%<br>0.00%                                                | % Total Extended Maturity<br>0.00%<br>0.00%<br>0.00%                             |
| 6.3.4.2<br>G.3.4.3<br>G.3.4.4<br>G.3.4.5<br>G.3.4.6<br>G.3.4.7<br>G.3.4.8<br>G.3.4.9<br>G.3.5.1<br>G.3.5.1<br>G.3.5.2<br>G.3.5.3<br>G.3.5.4<br>G.3.5.5<br>G.3.5.6                                                        | Residual Life (mn)<br>By buckets:<br>0 - 1 Y<br>1 - 2 Y<br>2 - 3 Y<br>3 - 4 Y<br>4 - 5 Y<br>5 - 10 Y<br>10+ Y<br><b>5. Maturity of Covered Bonds</b><br>Weighted Average life (in years)<br>Maturity (mn)<br>By buckets:<br>0 - 1 Y<br>1 - 2 Y<br>2 - 3 Y<br>3 - 4 Y                                                            | 14.27<br>31.05<br>71.80<br>342.65<br>287.93<br>1,457.50<br>720.80<br>Total 2,926.02<br>Initial Maturity<br>7.01<br>0<br>0<br>0<br>0<br>0<br>0                                    | ND1<br>ND1<br>ND1<br>ND1<br>ND1<br>ND1<br>ND1<br>0<br>Extended Maturity<br>8.01                                                                                             | 1.06%<br>2.45%<br>11.71%<br>9.84%<br>49.81%<br>24.63%<br>100%<br>% Total Initial Maturity<br>0.00%<br>0.00%<br>0.00%                                              | % Total Extended Maturity<br>0.00%<br>0.00%<br>0.00%<br>0.00%                    |
| 6.3.4.2<br>G.3.4.3<br>G.3.4.4<br>G.3.4.5<br>G.3.4.6<br>G.3.4.7<br>G.3.4.8<br>G.3.4.9<br>G.3.5.1<br>G.3.5.2<br>G.3.5.2<br>G.3.5.3<br>G.3.5.4<br>G.3.5.5<br>G.3.5.6<br>G.3.5.7                                             | Residual Life (mn)<br>By buckets:<br>0 - 1 Y<br>1 - 2 Y<br>2 - 3 Y<br>3 - 4 Y<br>4 - 5 Y<br>5 - 10 Y<br>10+ Y<br><b>5. Maturity of Covered Bonds</b><br>Weighted Average life (in years)<br>Maturity (mn)<br>By buckets:<br>0 - 1 Y<br>1 - 2 Y<br>2 - 3 Y<br>3 - 4 Y<br>4 - 5 Y                                                 | 14.27<br>31.05<br>71.80<br>342.65<br>287.93<br>1,457.50<br>720.80<br>Total 2,926.02<br>Initial Maturity<br>7.01<br>0<br>0<br>0<br>0<br>0<br>0<br>0<br>0<br>500.00                | ND1<br>ND1<br>ND1<br>ND1<br>ND1<br>ND1<br>0<br>Extended Maturity<br>8.01<br>0<br>0<br>0<br>0<br>0<br>0<br>0<br>0<br>0<br>0<br>0<br>0<br>0<br>0<br>0                         | 1.06%<br>2.45%<br>11.71%<br>9.84%<br>49.81%<br>24.63%<br>100%<br><b>% Total Initial Maturity</b><br>0.00%<br>0.00%<br>0.00%<br>0.00%<br>0.00%<br>0.00%            | % Total Extended Maturity<br>0.00%<br>0.00%<br>0.00%<br>0.00%<br>0.00%           |
| G.3.4.2<br>G.3.4.3<br>G.3.4.4<br>G.3.4.5<br>G.3.4.6<br>G.3.4.7<br>G.3.4.8<br>G.3.4.8<br>G.3.4.9<br>G.3.5.1<br>G.3.5.1<br>G.3.5.2<br>G.3.5.3<br>G.3.5.3<br>G.3.5.4<br>G.3.5.5<br>G.3.5.5<br>G.3.5.6<br>G.3.5.7<br>G.3.5.8 | Residual Life (mn)<br>By buckets:<br>0 - 1 Y<br>1 - 2 Y<br>2 - 3 Y<br>3 - 4 Y<br>4 - 5 Y<br>5 - 10 Y<br>10+ Y<br>5. Maturity of Covered Bonds<br>Weighted Average life (in years)<br>Maturity (mn)<br>By buckets:<br>0 - 1 Y<br>1 - 2 Y<br>2 - 3 Y<br>3 - 4 Y<br>4 - 5 Y<br>5 - 10 Y                                            | 14.27<br>31.05<br>71.80<br>342.65<br>287.93<br>1,457.50<br>720.80<br>Total 2,926.02<br>Initial Maturity<br>7.01<br>0<br>0<br>0<br>0<br>0<br>0<br>0<br>0<br>0<br>0<br>0<br>0<br>0 | ND1<br>ND1<br>ND1<br>ND1<br>ND1<br>ND1<br>ND1<br>SO1<br>Extended Maturity<br>8.01<br>0<br>0<br>0<br>0<br>0<br>0<br>0<br>0<br>0<br>0<br>0<br>0<br>0<br>0<br>0<br>0<br>0<br>0 | 1.06%<br>2.45%<br>11.71%<br>9.84%<br>49.81%<br>24.63%<br>100%<br><b>% Total Initial Maturity</b><br>0.00%<br>0.00%<br>0.00%<br>0.00%<br>0.00%<br>22.22%<br>77.78% | % Total Extended Maturity<br>0.00%<br>0.00%<br>0.00%<br>0.00%<br>0.00%<br>66.67% |
| G.3.4.2<br>G.3.4.3<br>G.3.4.4<br>G.3.4.5<br>G.3.4.6<br>G.3.4.7<br>G.3.4.8<br>G.3.5.1<br>G.3.5.1<br>G.3.5.2<br>G.3.5.3<br>G.3.5.4<br>G.3.5.5<br>G.3.5.5<br>G.3.5.6<br>G.3.5.7                                             | Residual Life (mn)<br>By buckets:<br>0 - 1 Y<br>1 - 2 Y<br>2 - 3 Y<br>3 - 4 Y<br>4 - 5 Y<br>5 - 10 Y<br>10+ Y<br><b>5. Maturity of Covered Bonds</b><br>Weighted Average life (in years)<br>Maturity (mn)<br>By buckets:<br>0 - 1 Y<br>1 - 2 Y<br>2 - 3 Y<br>3 - 4 Y<br>4 - 5 Y                                                 | 14.27<br>31.05<br>71.80<br>342.65<br>287.93<br>1,457.50<br>720.80<br>Total 2,926.02<br>Initial Maturity<br>7.01<br>0<br>0<br>0<br>0<br>0<br>0<br>0<br>0<br>500.00                | ND1<br>ND1<br>ND1<br>ND1<br>ND1<br>ND1<br>0<br>Extended Maturity<br>8.01<br>0<br>0<br>0<br>0<br>0<br>0<br>0<br>0<br>0<br>0<br>0<br>0<br>0<br>0<br>0                         | 1.06%<br>2.45%<br>11.71%<br>9.84%<br>49.81%<br>24.63%<br>100%<br><b>% Total Initial Maturity</b><br>0.00%<br>0.00%<br>0.00%<br>0.00%<br>0.00%<br>0.00%            | % Total Extended Maturity<br>0.00%<br>0.00%<br>0.00%<br>0.00%<br>0.00%           |