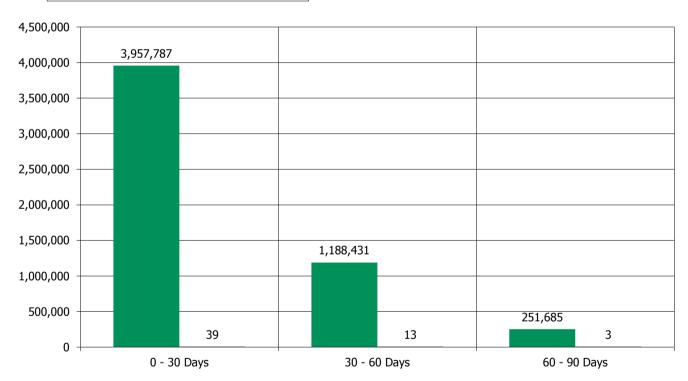

at 0% CPR)

Distribution of Average Life to Final Maturity







# Cover Pool Performance

# Portfolio Cut-off Date 30/11/2018

# 1. Delinquencies (at cut-off date)

|              | In EUR           | In %     | In number of loans | In %     |
|--------------|------------------|----------|--------------------|----------|
| Performing   | 2,920,617,345.52 | 99.82 %  | 37,004             | 99.85 %  |
| 0 - 30 Days  | 3,957,786.87     | 0.14 %   | 39                 | 0.11 %   |
| 30 - 60 Days | 1,188,430.56     | 0.04 %   | 13                 | 0.04 %   |
| 60 - 90 Days | 251,684.85       | 0.01 %   | 3                  | 0.01 %   |
| > 90 Days    |                  |          |                    |          |
| Total        | 2,926,015,247.80 | 100.00 % | 37,059             | 100.00 % |



# **Delinquency Outstanding in Euro**

# Amortisation

Portfolio Cut-off Date

Nov/2018

| TIME                   |          | LIABILITIES                    |                                | COVER LO                       | AN ASSETS                      |                                |
|------------------------|----------|--------------------------------|--------------------------------|--------------------------------|--------------------------------|--------------------------------|
| Maturity               | Month    | Covered bonds                  | CPR 0%                         | CPR 2%                         | CPR 5%                         | CPR 10%                        |
| 1/12/2018              | 1        | 2,250,000,000                  | 2,908,268,362