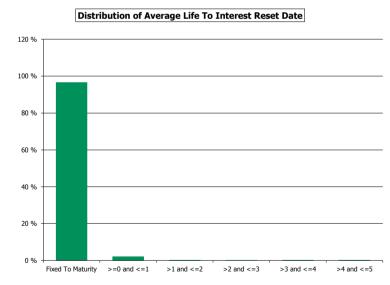

%   | 89                 | 0.24 %   |
| >4 and <=5        | 8,616,076.21     | 0.29 %   | 73                 | 0.20 %   |
|                   | 2,926,015,247.80 | 100.00 % | 37,059             | 100.00 % |

Residential Mortgage Pandbrieven Programme







4. Original term to maturity

Distribution of Initial Term (in years)



5. Origination Year

Distribution Origination Year



6. Outstanding Loan Balance by Borrower







Distribution per Interest Type



9. Next Reset Date

Next Reset Date



10. Interest Payment Frequency

Distribution per Interest Payment Frequency



11. Repayment Type

Distribution per Repayment Type



12. Current Loan to Current Value (LTV)





14. Distribution of Average Life to Final Maturity (at 0% CPR)

Distribution of Average Life to Final Maturity







# Cover Pool Performance

# Portfolio Cut-off Date 30/11/2018

# 1. Delinquencies (at cut-off date)

|              | In EUR           | In %     | In number of loans | In %     |
|--------------|------------------|----------|--------------------|----------|
| Performing   | 2,920,617,345.52 | 99.82 %  | 37,004             | 99.85 %  |
| 0 - 30 Days  | 3,957,786.87     | 0.14 %   | 39                 | 0.11 %   |
| 30 - 60 Days | 1,188,430.56     | 0.04 %   | 13                 | 0.04 %   |
| 60 - 90 Days | 251,684.85       | 0.01 %   | 3                  | 0.01 %   |
| > 90 Days    |                  |          |                    |          |
| Total        | 2,926,015,247.80 | 100.00 % | 37,059             | 100.00 % |



# **Delinquency Outstanding in Euro**

# Amortisation

Portfol