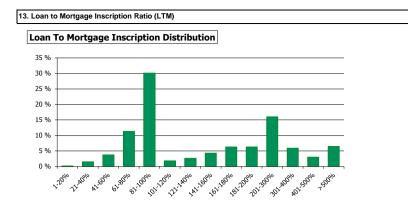

3        | 6,462,359.06     | 0.22 %   | 62                 | 0.17 %   |
| >3 and <=4        | 8,318,151.77     | 0.28 %   | 89                 | 0.24 %   |
| >4 and <=5        | 8,616,076.21     | 0.29 %   | 73                 | 0.20 %   |
|                   | 2,926,015,247.80 | 100.00 % | 37,059             | 100.00 % |

Residential Mortgage Pandbrieven Programme







4. Original term to maturity

Distribution of Initial Term (in years)



5. Origination Year

Distribution Origination Year



6. Outstanding Loan Balance by Borrower







Distribution per Interest Type



9. Next Reset Date

Next Reset Date



10. Interest Payment Frequency

Distribution per Interest Payment Frequency



11. Repayment Type

Distribution per Repayment Type



12. Current Loan to Current Value (LTV)





14. Distribution of Average Life to Final Maturity (at 0% CPR)

Distribution of Average Life to Final Maturity







# Cover Pool Performance

# Portfolio Cut-off Date 30/11/2018

# 1. Delinquencies (at cut-off date)

|              | In EUR           | In %     | In number of loans | In %     |
|--------------|------------------|----------|--------------------|----------|
| Performing   | 2,920,617,345.52 | 99.82 %  | 37,004             | 99.85 %  |
| 0 - 30 Days  | 3,957,786.87     | 0.14 %   | 39                 | 0.11 %   |
| 30 - 60 Days | 1,188,430.56     | 0.04 %   | 13                 | 0.04 %   |
| 60 - 90 Days | 251,684.85       | 0.01 %   | 3                  | 0.01 %   |
| > 90 Days    |                  |          |                    |          |
| Total        | 2,926,015