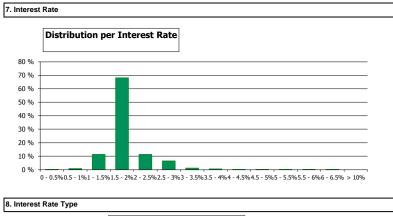

| Field<br>Number                                                                                                                                                                                                          | 1. Basic Facts                                                                                                                                                                                                                                                                                                                  |                                                                                                                                                                                  |                                                                                                                                                                             |                                                                                                                                                                   |                                                                                  |
|--------------------------------------------------------------------------------------------------------------------------------------------------------------------------------------------------------------------------|---------------------------------------------------------------------------------------------------------------------------------------------------------------------------------------------------------------------------------------------------------------------------------------------------------------------------------|----------------------------------------------------------------------------------------------------------------------------------------------------------------------------------|-----------------------------------------------------------------------------------------------------------------------------------------------------------------------------|-------------------------------------------------------------------------------------------------------------------------------------------------------------------|----------------------------------------------------------------------------------|
| G.1.1.1                                                                                                                                                                                                                  | Country                                                                                                                                                                                                                                                                                                                         | Belgium                                                                                                                                                                          |                                                                                                                                                                             |                                                                                                                                                                   |                                                                                  |
| G.1.1.2                                                                                                                                                                                                                  | Issuer Name                                                                                                                                                                                                                                                                                                                     | BNP Paribas Fortis NV/SA                                                                                                                                                         |                                                                                                                                                                             |                                                                                                                                                                   |                                                                                  |
| G.1.1.3                                                                                                                                                                                                                  | Link to Issuer's Website                                                                                                                                                                                                                                                                                                        | https://www.bnpparibasfortis.com/investors/coveredbo                                                                                                                             | nd                                                                                                                                                                          |                                                                                                                                                                   |                                                                                  |
| G.1.1.4                                                                                                                                                                                                                  | Cut-off date                                                                                                                                                                                                                                                                                                                    | 30/11/2018                                                                                                                                                                       |                                                                                                                                                                             |                                                                                                                                                                   |                                                                                  |
|                                                                                                                                                                                                                          | 2. Regulatory Summary                                                                                                                                                                                                                                                                                                           | **//                                                                                                                                                                             |                                                                                                                                                                             |                                                                                                                                                                   |                                                                                  |
| G.2.1.1                                                                                                                                                                                                                  | UCITS Compliance (Y/N)                                                                                                                                                                                                                                                                                                          | Y                                                                                                                                                                                |                                                                                                                                                                             |                                                                                                                                                                   |                                                                                  |
| G.2.1.2                                                                                                                                                                                                                  | CRR Compliance (Y/N)                                                                                                                                                                                                                                                                                                            | Y                                                                                                                                                                                |                                                                                                                                                                             |                                                                                                                                                                   |                                                                                  |
| G.2.1.3                                                                                                                                                                                                                  | LCR status                                                                                                                                                                                                                                                                                                                      | https://www.coveredbondlabel.com/issuer/131/                                                                                                                                     |                                                                                                                                                                             |                                                                                                                                                                   |                                                                                  |
|                                                                                                                                                                                                                          | 3. General Cover Pool / Covered Bond Inform                                                                                                                                                                                                                                                                                     |                                                                                                                                                                                  |                                                                                                                                                                             |                                                                                                                                                                   |                                                                                  |
|                                                                                                                                                                                                                          | 1.General Information                                                                                                                                                                                                                                                                                                           | Nominal (mn)                                                                                                                                                                     |                                                                                                                                                                             |                                                                                                                                                                   |                                                                                  |
| G.3.1.1                                                                                                                                                                                                                  | Total Cover Assets                                                                                                                                                                                                                                                                                                              | 2,926.02                                                                                                                                                                         |                                                                                                                                                                             |                                                                                                                                                                   |                                                                                  |
| G.3.1.2                                                                                                                                                                                                                  | Outstanding Covered Bonds                                                                                                                                                                                                                                                                                                       | 2,250.00                                                                                                                                                                         |                                                                                                                                                                             |                                                                                                                                                                   |                                                                                  |
|                                                                                                                                                                                                                          | 2. Over-collateralisation (OC)                                                                                                                                                                                                                                                                                                  | Legal / Regulatory                                                                                                                                                               | Actual                                                                                                                                                                      | Minimum Committed                                                                                                                                                 | Purpose                                                                          |
| G.3.2.1                                                                                                                                                                                                                  | OC (%)                                                                                                                                                                                                                                                                                                                          | 5%                                                                                                                                                                               | 30%                                                                                                                                                                         | 5%                                                                                                                                                                | ND1                                                                              |
|                                                                                                                                                                                                                          | 3. Cover Pool Composition                                                                                                                                                                                                                                                                                                       | Nominal (mn)                                                                                                                                                                     |                                                                                                                                                                             | % Cover Pool                                                                                                                                                      |                                                                                  |
| G.3.3.1                                                                                                                                                                                                                  | Mortgages                                                                                                                                                                                                                                                                                                                       | 2,926.02                                                                                                                                                                         |                                                                                                                                                                             | 99.56%                                                                                                                                                            |                                                                                  |
| G.3.3.2                                                                                                                                                                                                                  | Public Sector                                                                                                                                                                                                                                                                                                                   | -                                                                                                                                                                                |                                                                                                                                                                             | 0.00%                                                                                                                                                             |                                                                                  |
| G.3.3.3                                                                                                                                                                                                                  | Shipping                                                                                                                                                                                                                                                                                                                        | -                                                                                                                                                                                |                                                                                                                                                                             | 0.00%                                                                                                                                                             |                                                                                  |
| G.3.3.4                                                                                                                                                                                                                  | Substitute Assets                                                                                                                                                                                                                                                                                                               | 13.00                                                                                                                                                                            |                                                                                                                                                                             | 0.44%                                                                                                                                                             |                                                                                  |
| G.3.3.5                                                                                                                                                                                                                  | Other                                                                                                                                                                                                                                                                                                                           | 0.00                                                                                                                                                                             |                                                                                                                                                                             | 0.00%                                                                                                                                                             |                                                                                  |
| G.3.3.6                                                                                                                                                                                                                  |                                                                                                                                                                                                                                                                                                                                 | Total 2,939.02                                                                                                                                                                   |                                                                                                                                                                             | 100%                                                                                                                                                              |                                                                                  |
|                                                                                                                                                                                                                          | 4. Cover Pool Amortisation Profile                                                                                                                                                                                                                                                                                              | Contractual                                                                                                                                                                      | Expected Upon Prepayments                                                                                                                                                   | % Total Contractual                                                                                                                                               | % Total Expected Upon Prepayments                                                |
|                                                                                                                                                                                                                          |                                                                                                                                                                                                                                                                                                                                 |                                                                                                                                                                                  |                                                                                                                                                                             |                                                                                                                                                                   |                                                                                  |
| G.3.4.1                                                                                                                                                                                                                  | Weighted Average life (in years)                                                                                                                                                                                                                                                                                                | 7.61                                                                                                                                                                             | ND1                                                                                                                                                                         |                                                                                                                                                                   |                                                                                  |
| G.3.4.1                                                                                                                                                                                                                  |                                                                                                                                                                                                                                                                                                                                 | 7.61                                                                                                                                                                             | ND1                                                                                                                                                                         |                                                                                                                                                                   |                                                                                  |
| G.3.4.1                                                                                                                                                                                                                  | Residual Life (mn)                                                                                                                                                                                                                                                                                                              | 7.61                                                                                                                                                                             | ND1                                                                                                                                                                         |                                                                                                                                                                   |                                                                                  |
|                                                                                                                                                                                                                          | Residual Life (mn)<br>By buckets:                                                                                                                                                                                                                                                                                               |                                                                                                                                                                                  |                                                                                                                                                                             | 0.49%                                                                                                                                                             |                                                                                  |
| G.3.4.2                                                                                                                                                                                                                  | Residual Life (mn)<br>By buckets:<br>0 - 1 Y                                                                                                                                                                                                                                                                                    | 14.27                                                                                                                                                                            | ND1                                                                                                                                                                         | 0.49%                                                                                                                                                             |                                                                                  |
| G.3.4.2<br>G.3.4.3                                                                                                                                                                                                       | Residual Life (mn)<br>By buckets:<br>0 - 1 Y<br>1 - 2 Y                                                                                                                                                                                                                                                                         | 14.27<br>31.05                                                                                                                                                                   | ND1<br>ND1                                                                                                                                                                  | 1.06%                                                                                                                                                             |                                                                                  |
| G.3.4.2<br>G.3.4.3<br>G.3.4.4                                                                                                                                                                                            | Residual Life (mn)<br>By buckets:<br>0 - 1 Y<br>1 - 2 Y<br>2 - 3 Y                                                                                                                                                                                                                                                              | 14.27<br>31.05<br>71.80                                                                                                                                                          | ND1<br>ND1<br>ND1                                                                                                                                                           | 1.06%<br>2.45%                                                                                                                                                    |                                                                                  |
| G.3.4.2<br>G.3.4.3<br>G.3.4.4<br>G.3.4.5                                                                                                                                                                                 | Residual Life (mn)<br>By buckets:<br>0 - 1 Y<br>1 - 2 Y<br>2 - 3 Y<br>3 - 4 Y                                                                                                                                                                                                                                                   | 14.27<br>31.05<br>71.80<br>342.65                                                                                                                                                | ND1<br>ND1<br>ND1<br>ND1                                                                                                                                                    | 1.06%<br>2.45%<br>11.71%                                                                                                                                          |                                                                                  |
| G.3.4.2<br>G.3.4.3<br>G.3.4.4                                                                                                                                                                                            | Residual Life (mn)<br>By buckets:<br>0 - 1 Y<br>1 - 2 Y<br>2 - 3 Y                                                                                                                                                                                                                                                              | 14.27<br>31.05<br>71.80<br>342.65<br>287.93                                                                                                                                      | ND1<br>ND1<br>ND1                                                                                                                                                           | 1.06%<br>2.45%                                                                                                                                                    |                                                                                  |
| G.3.4.2<br>G.3.4.3<br>G.3.4.4<br>G.3.4.5<br>G.3.4.6                                                                                                                                                                      | Residual Life (mn)<br>By buckets:<br>0 - 1 Y<br>1 - 2 Y<br>2 - 3 Y<br>3 - 4 Y<br>4 - 5 Y                                                                                                                                                                                                                                        | 14.27<br>31.05<br>71.80<br>342.65                                                                                                                                                | ND1<br>ND1<br>ND1<br>ND1<br>ND1                                                                                                                                             | 1.06%<br>2.45%<br>11.71%<br>9.84%                                                                                                                                 |                                                                                  |
| G.3.4.2<br>G.3.4.3<br>G.3.4.4<br>G.3.4.5<br>G.3.4.6<br>G.3.4.7                                                                                                                                                           | Residual Life (mn)<br>By buckets:<br>0 - 1 Y<br>1 - 2 Y<br>2 - 3 Y<br>3 - 4 Y<br>4 - 5 Y<br>5 - 10 Y                                                                                                                                                                                                                            | 14.27<br>31.05<br>71.80<br>342.65<br>287.93<br>1,457.50                                                                                                                          | ND1<br>ND1<br>ND1<br>ND1<br>ND1<br>ND1                                                                                                                                      | 1.06%<br>2.45%<br>11.71%<br>9.84%<br>49.81%                                                                                                                       | 0%                                                                               |
| G.3.4.2<br>G.3.4.3<br>G.3.4.4<br>G.3.4.5<br>G.3.4.6<br>G.3.4.7<br>G.3.4.8                                                                                                                                                | Residual Life (mn)<br>By buckets:<br>0 - 1 Y<br>1 - 2 Y<br>2 - 3 Y<br>3 - 4 Y<br>4 - 5 Y<br>5 - 10 Y                                                                                                                                                                                                                            | 14.27<br>31.05<br>71.80<br>342.65<br>287.93<br>1,457.50<br>720.80                                                                                                                | ND1<br>ND1<br>ND1<br>ND1<br>ND1<br>ND1<br>ND1                                                                                                                               | 1.06%<br>2.45%<br>11.71%<br>9.84%<br>49.81%<br>24.63%                                                                                                             | 0%<br>% Total Extended Maturity                                                  |
| G.3.4.2<br>G.3.4.3<br>G.3.4.4<br>G.3.4.5<br>G.3.4.6<br>G.3.4.7<br>G.3.4.8                                                                                                                                                | Residual Life (mn)<br>By buckets:<br>0 - 1 Y<br>1 - 2 Y<br>2 - 3 Y<br>3 - 4 Y<br>4 - 5 Y<br>5 - 10 Y<br>10+ Y                                                                                                                                                                                                                   | 14.27<br>31.05<br>71.80<br>342.65<br>287.93<br>1,457.50<br>720.80<br>Total 2,926.02                                                                                              | ND1<br>ND1<br>ND1<br>ND1<br>ND1<br>ND1<br>ND1<br>0                                                                                                                          | 1.06%<br>2.45%<br>11.71%<br>9.84%<br>49.81%<br>24.63%<br>100%                                                                                                     |                                                                                  |
| G.3.4.2<br>G.3.4.3<br>G.3.4.4<br>G.3.4.5<br>G.3.4.6<br>G.3.4.6<br>G.3.4.8<br>G.3.4.8<br>G.3.4.9                                                                                                                          | Residual Life (mn)<br>By buckets:<br>0 - 1 Y<br>1 - 2 Y<br>2 - 3 Y<br>3 - 4 Y<br>4 - 5 Y<br>5 - 10 Y<br>10+ Y<br><b>5. Maturity of Covered Bonds</b><br>Weighted Average life (in years)                                                                                                                                        | 14.27<br>31.05<br>71.80<br>342.65<br>287.93<br>1,457.50<br>720.80<br>Total<br>2,926.02<br>Initial Maturity                                                                       | ND1<br>ND1<br>ND1<br>ND1<br>ND1<br>ND1<br>ND1<br>0<br>Extended Maturity                                                                                                     | 1.06%<br>2.45%<br>11.71%<br>9.84%<br>49.81%<br>24.63%<br>100%                                                                                                     |                                                                                  |
| G.3.4.2<br>G.3.4.3<br>G.3.4.4<br>G.3.4.5<br>G.3.4.6<br>G.3.4.7<br>G.3.4.8<br>G.3.4.9<br>G.3.5.1                                                                                                                          | Residual Life (mn)<br>By buckets:<br>0 - 1 Y<br>1 - 2 Y<br>2 - 3 Y<br>3 - 4 Y<br>4 - 5 Y<br>5 - 10 Y<br>10+ Y<br><b>5. Maturity of Covered Bonds</b><br>Weighted Average life (in years)<br>Maturity (mn)                                                                                                                       | 14.27<br>31.05<br>71.80<br>342.65<br>287.93<br>1,457.50<br>720.80<br>Total<br>2,926.02<br>Initial Maturity                                                                       | ND1<br>ND1<br>ND1<br>ND1<br>ND1<br>ND1<br>ND1<br>0<br>Extended Maturity                                                                                                     | 1.06%<br>2.45%<br>11.71%<br>9.84%<br>49.81%<br>24.63%<br>100%                                                                                                     |                                                                                  |
| G.3.4.2<br>G.3.4.3<br>G.3.4.4<br>G.3.4.5<br>G.3.4.6<br>G.3.4.6<br>G.3.4.7<br>G.3.4.8<br>G.3.4.9<br>G.3.5.1                                                                                                               | Residual Life (mn)         By buckets:         0 - 1 Y         1 - 2 Y         2 - 3 Y         3 - 4 Y         4 - 5 Y         5 - 10 Y         10+ Y    Weighted Average life (in years) Maturity (mn) By buckets:                                                                                                             | 14.27<br>31.05<br>71.80<br>342.65<br>287.93<br>1,457.50<br>720.80<br>Total 2,926.02<br>Initial Maturity<br>7.01                                                                  | ND1<br>ND1<br>ND1<br>ND1<br>ND1<br>ND1<br>ND1<br>0<br><b>Extended Maturity</b><br>8.01                                                                                      | 1.06%<br>2.45%<br>11.71%<br>9.84%<br>49.81%<br>24.63%<br>100%<br><b>% Total Initial Maturity</b>                                                                  | % Total Extended Maturity                                                        |
| 6.3.4.2<br>G.3.4.3<br>G.3.4.4<br>G.3.4.5<br>G.3.4.5<br>G.3.4.5<br>G.3.4.7<br>G.3.4.8<br>G.3.4.9<br>G.3.5.1<br>G.3.5.1<br>G.3.5.2<br>G.3.5.3                                                                              | Residual Life (mn)<br>By buckets:<br>0 - 1 Y<br>1 - 2 Y<br>2 - 3 Y<br>3 - 4 Y<br>4 - 5 Y<br>5 - 10 Y<br>10+ Y<br><b>5. Maturity of Covered Bonds</b><br>Weighted Average IIfe (in years)<br>Maturity (mn)<br>By buckets:<br>0 - 1 Y                                                                                             | 14.27<br>31.05<br>71.80<br>342.65<br>287.93<br>1,457.50<br>720.80<br>Total 2,926.02<br>Initial Maturity<br>7.01                                                                  | ND1<br>ND1<br>ND1<br>ND1<br>ND1<br>ND1<br>ND1<br>0<br>Extended Maturity<br>8.01                                                                                             | 1.06%<br>2.45%<br>11.71%<br>9.84%<br>49.81%<br>24.63%<br>100%<br><b>% Total Initial Maturity</b><br>0.00%                                                         | % Total Extended Maturity<br>0.00%                                               |
| 6.3.4.2<br>G.3.4.3<br>G.3.4.4<br>G.3.4.5<br>G.3.4.6<br>G.3.4.7<br>G.3.4.8<br>G.3.4.9<br>G.3.5.1<br>G.3.5.1<br>G.3.5.2<br>G.3.5.3<br>G.3.5.4                                                                              | Residual Life (mn)         By buckets:         0 - 1 Y         1 - 2 Y         2 - 3 Y         3 - 4 Y         4 - 5 Y         5 - 10 Y         10 + Y    S. Maturity of Covered Bonds Weighted Average life (in years) Maturity (mn) By buckets: <ul> <li>0 - 1 Y</li> <li>1 - 2 Y</li> </ul>                                  | 14.27<br>31.05<br>71.80<br>342.65<br>287.93<br>1,457.50<br>720.80<br>Total 2,926.02<br>Initial Maturity<br>7.01<br>0<br>0                                                        | ND1<br>ND1<br>ND1<br>ND1<br>ND1<br>ND1<br>0<br><b>Extended Maturity</b><br>8.01<br>0<br>0<br>0                                                                              | 1.06%<br>2.45%<br>11.71%<br>9.84%<br>49.81%<br>24.63%<br>100%<br><b>% Total Initial Maturity</b><br>0.00%<br>0.00%                                                | % Total Extended Maturity<br>0.00%<br>0.00%                                      |
| G.3.4.2<br>G.3.4.3<br>G.3.4.4<br>G.3.4.5<br>G.3.4.6<br>G.3.4.7<br>G.3.4.8<br>G.3.4.9<br>G.3.5.1<br>G.3.5.1<br>G.3.5.2<br>G.3.5.3<br>G.3.5.4<br>G.3.5.5                                                                   | Residual Life (mn)         By buckets:         0 - 1 Y         1 - 2 Y         2 - 3 Y         3 - 4 Y         4 - 5 Y         5 - 10 Y         10+ Y    S. Maturity of Covered Bonds Weighted Average life (in years) Maturity (mn) By buckets: <ul> <li>0 - 1 Y</li> <li>1 - 2 Y</li> <li>2 - 3 Y</li> <li>2 - 3 Y</li> </ul> | 14.27<br>31.05<br>71.80<br>342.65<br>287.93<br>1,457.50<br>720.80<br>Total 2,926.02<br>Initial Maturity<br>7.01<br>0<br>0<br>0<br>0                                              | ND1<br>ND1<br>ND1<br>ND1<br>ND1<br>ND1<br>ND1<br>0<br><b>Extended Maturity</b><br>8.01<br>0<br>0<br>0<br>0<br>0<br>0<br>0<br>0                                              | 1.06%<br>2.45%<br>11.71%<br>9.84%<br>49.81%<br>24.63%<br>100%<br><b>X Total Initial Maturity</b><br>0.00%<br>0.00%                                                | % Total Extended Maturity<br>0.00%<br>0.00%<br>0.00%                             |
| 6.3.4.2<br>G.3.4.3<br>G.3.4.4<br>G.3.4.5<br>G.3.4.6<br>G.3.4.7<br>G.3.4.8<br>G.3.4.9<br>G.3.5.1<br>G.3.5.1<br>G.3.5.2<br>G.3.5.3<br>G.3.5.4<br>G.3.5.5<br>G.3.5.6                                                        | Residual Life (mn)<br>By buckets:<br>0 - 1 Y<br>1 - 2 Y<br>2 - 3 Y<br>3 - 4 Y<br>4 - 5 Y<br>5 - 10 Y<br>10+ Y<br><b>5. Maturity of Covered Bonds</b><br>Weighted Average life (in years)<br>Maturity (mn)<br>By buckets:<br>0 - 1 Y<br>1 - 2 Y<br>2 - 3 Y<br>3 - 4 Y                                                            | 14.27<br>31.05<br>71.80<br>342.65<br>287.93<br>1,457.50<br>720.80<br>Total 2,926.02<br>Initial Maturity<br>7.01<br>0<br>0<br>0<br>0<br>0<br>0                                    | ND1<br>ND1<br>ND1<br>ND1<br>ND1<br>ND1<br>ND1<br>0<br>Extended Maturity<br>8.01                                                                                             | 1.06%<br>2.45%<br>11.71%<br>9.84%<br>49.81%<br>24.63%<br>100%<br>% Total Initial Maturity<br>0.00%<br>0.00%<br>0.00%                                              | % Total Extended Maturity<br>0.00%<br>0.00%<br>0.00%<br>0.00%                    |
| 6.3.4.2<br>G.3.4.3<br>G.3.4.4<br>G.3.4.5<br>G.3.4.6<br>G.3.4.7<br>G.3.4.8<br>G.3.4.9<br>G.3.5.1<br>G.3.5.2<br>G.3.5.2<br>G.3.5.3<br>G.3.5.4<br>G.3.5.5<br>G.3.5.6<br>G.3.5.7                                             | Residual Life (mn)<br>By buckets:<br>0 - 1 Y<br>1 - 2 Y<br>2 - 3 Y<br>3 - 4 Y<br>4 - 5 Y<br>5 - 10 Y<br>10+ Y<br><b>5. Maturity of Covered Bonds</b><br>Weighted Average life (in years)<br>Maturity (mn)<br>By buckets:<br>0 - 1 Y<br>1 - 2 Y<br>2 - 3 Y<br>3 - 4 Y<br>4 - 5 Y                                                 | 14.27<br>31.05<br>71.80<br>342.65<br>287.93<br>1,457.50<br>720.80<br>Total 2,926.02<br>Initial Maturity<br>7.01<br>0<br>0<br>0<br>0<br>0<br>0<br>0<br>0<br>500.00                | ND1<br>ND1<br>ND1<br>ND1<br>ND1<br>ND1<br>0<br>Extended Maturity<br>8.01<br>0<br>0<br>0<br>0<br>0<br>0<br>0<br>0<br>0<br>0<br>0<br>0<br>0<br>0<br>0                         | 1.06%<br>2.45%<br>11.71%<br>9.84%<br>49.81%<br>24.63%<br>100%<br><b>% Total Initial Maturity</b><br>0.00%<br>0.00%<br>0.00%<br>0.00%<br>0.00%<br>0.00%            | % Total Extended Maturity<br>0.00%<br>0.00%<br>0.00%<br>0.00%<br>0.00%           |
| G.3.4.2<br>G.3.4.3<br>G.3.4.4<br>G.3.4.5<br>G.3.4.6<br>G.3.4.7<br>G.3.4.8<br>G.3.4.8<br>G.3.4.9<br>G.3.5.1<br>G.3.5.1<br>G.3.5.2<br>G.3.5.3<br>G.3.5.3<br>G.3.5.4<br>G.3.5.5<br>G.3.5.5<br>G.3.5.6<br>G.3.5.7<br>G.3.5.8 | Residual Life (mn)<br>By buckets:<br>0 - 1 Y<br>1 - 2 Y<br>2 - 3 Y<br>3 - 4 Y<br>4 - 5 Y<br>5 - 10 Y<br>10+ Y<br>5. Maturity of Covered Bonds<br>Weighted Average life (in years)<br>Maturity (mn)<br>By buckets:<br>0 - 1 Y<br>1 - 2 Y<br>2 - 3 Y<br>3 - 4 Y<br>4 - 5 Y<br>5 - 10 Y                                            | 14.27<br>31.05<br>71.80<br>342.65<br>287.93<br>1,457.50<br>720.80<br>Total 2,926.02<br>Initial Maturity<br>7.01<br>0<br>0<br>0<br>0<br>0<br>0<br>0<br>0<br>0<br>0<br>0<br>0<br>0 | ND1<br>ND1<br>ND1<br>ND1<br>ND1<br>ND1<br>ND1<br>SO1<br>Extended Maturity<br>8.01<br>0<br>0<br>0<br>0<br>0<br>0<br>0<br>0<br>0<br>0<br>0<br>0<br>0<br>0<br>0<br>0<br>0<br>0 | 1.06%<br>2.45%<br>11.71%<br>9.84%<br>49.81%<br>24.63%<br>100%<br><b>% Total Initial Maturity</b><br>0.00%<br>0.00%<br>0.00%<br>0.00%<br>0.00%<br>22.22%<br>77.78% | % Total Extended Maturity<br>0.00%<br>0.00%<br>0.00%<br>0.00%<br>0.00%<br>66.67% |
| G.3.4.2<br>G.3.4.3<br>G.3.4.4<br>G.3.4.5<br>G.3.4.6<br>G.3.4.7<br>G.3.4.8<br>G.3.5.1<br>G.3.5.1<br>G.3.5.2<br>G.3.5.3<br>G.3.5.4<br>G.3.5.5<br>G.3.5.5<br>G.3.5.6<br>G.3.5.7                                             | Residual Life (mn)<br>By buckets:<br>0 - 1 Y<br>1 - 2 Y<br>2 - 3 Y<br>3 - 4 Y<br>4 - 5 Y<br>5 - 10 Y<br>10+ Y<br><b>5. Maturity of Covered Bonds</b><br>Weighted Average life (in years)<br>Maturity (mn)<br>By buckets:<br>0 - 1 Y<br>1 - 2 Y<br>2 - 3 Y<br>3 - 4 Y<br>4 - 5 Y                                                 | 14.27<br>31.05<br>71.80<br>342.65<br>287.93<br>1,457.50<br>720.80<br>Total 2,926.02<br>Initial Maturity<br>7.01<br>0<br>0<br>0<br>0<br>0<br>0<br>0<br>0<br>500.00                | ND1<br>ND1<br>ND1<br>ND1<br>ND1<br>ND1<br>0<br>Extended Maturity<br>8.01<br>0<br>0<br>0<br>0<br>0<br>0<br>0<br>0<br>0<br>0<br>0<br>0<br>0<br>0<br>0                         | 1.06%<br>2.45%<br>11.71%<br>9.84%<br>49.81%<br>24.63%<br>100%<br><b>% Total Initial Maturity</b><br>0.00%<br>0.00%<br>0.00%<br>0.00%<br>0.00%<br>0.00%            | % Total Extended Maturity<br>0.00%<br>0.00%<br>0.00%<br>0.00%<br>0.00%           |