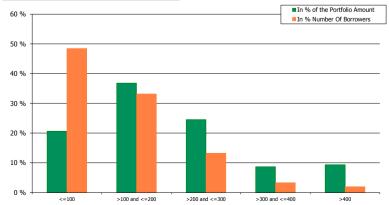

| Field<br>Number                                                                                                                                                                                                          | 1. Basic Facts                                                                                                                                                                                                                                                                                                                  |                                                                                                                                                                                  |                                                                                                                                                                             |                                                                                                                                                                   |                                                                                  |
|--------------------------------------------------------------------------------------------------------------------------------------------------------------------------------------------------------------------------|---------------------------------------------------------------------------------------------------------------------------------------------------------------------------------------------------------------------------------------------------------------------------------------------------------------------------------|----------------------------------------------------------------------------------------------------------------------------------------------------------------------------------|-----------------------------------------------------------------------------------------------------------------------------------------------------------------------------|-------------------------------------------------------------------------------------------------------------------------------------------------------------------|----------------------------------------------------------------------------------|
| G.1.1.1                                                                                                                                                                                                                  | Country                                                                                                                                                                                                                                                                                                                         | Belgium                                                                                                                                                                          |                                                                                                                                                                             |                                                                                                                                                                   |                                                                                  |
| G.1.1.2                                                                                                                                                                                                                  | Issuer Name                                                                                                                                                                                                                                                                                                                     | BNP Paribas Fortis NV/SA                                                                                                                                                         |                                                                                                                                                                             |                                                                                                                                                                   |                                                                                  |
| G.1.1.3                                                                                                                                                                                                                  | Link to Issuer's Website                                                                                                                                                                                                                                                                                                        | https://www.bnpparibasfortis.com/investors/coveredbo                                                                                                                             | nd                                                                                                                                                                          |                                                                                                                                                                   |                                                                                  |
| G.1.1.4                                                                                                                                                                                                                  | Cut-off date                                                                                                                                                                                                                                                                                                                    | 30/11/2018                                                                                                                                                                       |                                                                                                                                                                             |                                                                                                                                                                   |                                                                                  |
|                                                                                                                                                                                                                          | 2. Regulatory Summary                                                                                                                                                                                                                                                                                                           | **//                                                                                                                                                                             |                                                                                                                                                                             |                                                                                                                                                                   |                                                                                  |
| G.2.1.1                                                                                                                                                                                                                  | UCITS Compliance (Y/N)                                                                                                                                                                                                                                                                                                          | Y                                                                                                                                                                                |                                                                                                                                                                             |                                                                                                                                                                   |                                                                                  |
| G.2.1.2                                                                                                                                                                                                                  | CRR Compliance (Y/N)                                                                                                                                                                                                                                                                                                            | Y                                                                                                                                                                                |                                                                                                                                                                             |                                                                                                                                                                   |                                                                                  |
| G.2.1.3                                                                                                                                                                                                                  | LCR status                                                                                                                                                                                                                                                                                                                      | https://www.coveredbondlabel.com/issuer/131/                                                                                                                                     |                                                                                                                                                                             |                                                                                                                                                                   |                                                                                  |
|                                                                                                                                                                                                                          | 3. General Cover Pool / Covered Bond Inform                                                                                                                                                                                                                                                                                     |                                                                                                                                                                                  |                                                                                                                                                                             |                                                                                                                                                                   |                                                                                  |
|                                                                                                                                                                                                                          | 1.General Information                                                                                                                                                                                                                                                                                                           | Nominal (mn)                                                                                                                                                                     |                                                                                                                                                                             |                                                                                                                                                                   |                                                                                  |
| G.3.1.1                                                                                                                                                                                                                  | Total Cover Assets                                                                                                                                                                                                                                                                                                              | 2,926.02                                                                                                                                                                         |                                                                                                                                                                             |                                                                                                                                                                   |                                                                                  |
| G.3.1.2                                                                                                                                                                                                                  | Outstanding Covered Bonds                                                                                                                                                                                                                                                                                                       | 2,250.00                                                                                                                                                                         |                                                                                                                                                                             |                                                                                                                                                                   |                                                                                  |
|                                                                                                                                                                                                                          | 2. Over-collateralisation (OC)                                                                                                                                                                                                                                                                                                  | Legal / Regulatory                                                                                                                                                               | Actual                                                                                                                                                                      | Minimum Committed                                                                                                                                                 | Purpose                                                                          |
| G.3.2.1                                                                                                                                                                                                                  | OC (%)                                                                                                                                                                                                                                                                                                                          | 5%                                                                                                                                                                               | 30%                                                                                                                                                                         | 5%                                                                                                                                                                | ND1                                                                              |
|                                                                                                                                                                                                                          | 3. Cover Pool Composition                                                                                                                                                                                                                                                                                                       | Nominal (mn)                                                                                                                                                                     |                                                                                                                                                                             | % Cover Pool                                                                                                                                                      |                                                                                  |
| G.3.3.1                                                                                                                                                                                                                  | Mortgages                                                                                                                                                                                                                                                                                                                       | 2,926.02                                                                                                                                                                         |                                                                                                                                                                             | 99.56%                                                                                                                                                            |                                                                                  |
| G.3.3.2                                                                                                                                                                                                                  | Public Sector                                                                                                                                                                                                                                                                                                                   | -                                                                                                                                                                                |                                                                                                                                                                             | 0.00%                                                                                                                                                             |                                                                                  |
| G.3.3.3                                                                                                                                                                                                                  | Shipping                                                                                                                                                                                                                                                                                                                        | -                                                                                                                                                                                |                                                                                                                                                                             | 0.00%                                                                                                                                                             |                                                                                  |
| G.3.3.4                                                                                                                                                                                                                  | Substitute Assets                                                                                                                                                                                                                                                                                                               | 13.00                                                                                                                                                                            |                                                                                                                                                                             | 0.44%                                                                                                                                                             |                                                                                  |
| G.3.3.5                                                                                                                                                                                                                  | Other                                                                                                                                                                                                                                                                                                                           | 0.00                                                                                                                                                                             |                                                                                                                                                                             | 0.00%                                                                                                                                                             |                                                                                  |
| G.3.3.6                                                                                                                                                                                                                  |                                                                                                                                                                                                                                                                                                                                 | Total 2,939.02                                                                                                                                                                   |                                                                                                                                                                             | 100%                                                                                                                                                              |                                                                                  |
|                                                                                                                                                                                                                          | 4. Cover Pool Amortisation Profile                                                                                                                                                                                                                                                                                              | Contractual                                                                                                                                                                      | Expected Upon Prepayments                                                                                                                                                   | % Total Contractual                                                                                                                                               | % Total Expected Upon Prepayments                                                |
|                                                                                                                                                                                                                          |                                                                                                                                                                                                                                                                                                                                 |                                                                                                                                                                                  |                                                                                                                                                                             |                                                                                                                                                                   |                                                                                  |
| G.3.4.1                                                                                                                                                                                                                  | Weighted Average life (in years)                                                                                                                                                                                                                                                                                                | 7.61                                                                                                                                                                             | ND1                                                                                                                                                                         |                                                                                                                                                                   |                                                                                  |
| G.3.4.1                                                                                                                                                                                                                  |                                                                                                                                                                                                                                                                                                                                 | 7.61                                                                                                                                                                             | ND1                                                                                                                                                                         |                                                                                                                                                                   |                                                                                  |
| G.3.4.1                                                                                                                                                                                                                  | Residual Life (mn)                                                                                                                                                                                                                                                                                                              | 7.61                                                                                                                                                                             | ND1                                                                                                                                                                         |                                                                                                                                                                   |                                                                                  |
|                                                                                                                                                                                                                          | Residual Life (mn)<br>By buckets:                                                                                                                                                                                                                                                                                               |                                                                                                                                                                                  |                                                                                                                                                                             | 0.49%                                                                                                                                                             |                                                                                  |
| G.3.4.2                                                                                                                                                                                                                  | Residual Life (mn)<br>By buckets:<br>0 - 1 Y                                                                                                                                                                                                                                                                                    | 14.27                                                                                                                                                                            | ND1                                                                                                                                                                         | 0.49%                                                                                                                                                             |                                                                                  |
| G.3.4.2<br>G.3.4.3                                                                                                                                                                                                       | Residual Life (mn)<br>By buckets:<br>0 - 1 Y<br>1 - 2 Y                                                                                                                                                                                                                                                                         | 14.27<br>31.05                                                                                                                                                                   | ND1<br>ND1                                                                                                                                                                  | 1.06%                                                                                                                                                             |                                                                                  |
| G.3.4.2<br>G.3.4.3<br>G.3.4.4                                                                                                                                                                                            | Residual Life (mn)<br>By buckets:<br>0 - 1 Y<br>1 - 2 Y<br>2 - 3 Y                                                                                                                                                                                                                                                              | 14.27<br>31.05<br>71.80                                                                                                                                                          | ND1<br>ND1<br>ND1                                                                                                                                                           | 1.06%<br>2.45%                                                                                                                                                    |                                                                                  |
| G.3.4.2<br>G.3.4.3<br>G.3.4.4<br>G.3.4.5                                                                                                                                                                                 | Residual Life (mn)<br>By buckets:<br>0 - 1 Y<br>1 - 2 Y<br>2 - 3 Y<br>3 - 4 Y                                                                                                                                                                                                                                                   | 14.27<br>31.05<br>71.80<br>342.65                                                                                                                                                | ND1<br>ND1<br>ND1<br>ND1                                                                                                                                                    | 1.06%<br>2.45%<br>11.71%                                                                                                                                          |                                                                                  |
| G.3.4.2<br>G.3.4.3<br>G.3.4.4                                                                                                                                                                                            | Residual Life (mn)<br>By buckets:<br>0 - 1 Y<br>1 - 2 Y<br>2 - 3 Y                                                                                                                                                                                                                                                              | 14.27<br>31.05<br>71.80<br>342.65<br>287.93                                                                                                                                      | ND1<br>ND1<br>ND1                                                                                                                                                           | 1.06%<br>2.45%                                                                                                                                                    |                                                                                  |
| G.3.4.2<br>G.3.4.3<br>G.3.4.4<br>G.3.4.5<br>G.3.4.6                                                                                                                                                                      | Residual Life (mn)<br>By buckets:<br>0 - 1 Y<br>1 - 2 Y<br>2 - 3 Y<br>3 - 4 Y<br>4 - 5 Y                                                                                                                                                                                                                                        | 14.27<br>31.05<br>71.80<br>342.65                                                                                                                                                | ND1<br>ND1<br>ND1<br>ND1<br>ND1                                                                                                                                             | 1.06%<br>2.45%<br>11.71%<br>9.84%                                                                                                                                 |                                                                                  |
| G.3.4.2<br>G.3.4.3<br>G.3.4.4<br>G.3.4.5<br>G.3.4.6<br>G.3.4.7                                                                                                                                                           | Residual Life (mn)<br>By buckets:<br>0 - 1 Y<br>1 - 2 Y<br>2 - 3 Y<br>3 - 4 Y<br>4 - 5 Y<br>5 - 10 Y                                                                                                                                                                                                                            | 14.27<br>31.05<br>71.80<br>342.65<br>287.93<br>1,457.50                                                                                                                          | ND1<br>ND1<br>ND1<br>ND1<br>ND1<br>ND1                                                                                                                                      | 1.06%<br>2.45%<br>11.71%<br>9.84%<br>49.81%                                                                                                                       | 0%                                                                               |
| G.3.4.2<br>G.3.4.3<br>G.3.4.4<br>G.3.4.5<br>G.3.4.6<br>G.3.4.7<br>G.3.4.8                                                                                                                                                | Residual Life (mn)<br>By buckets:<br>0 - 1 Y<br>1 - 2 Y<br>2 - 3 Y<br>3 - 4 Y<br>4 - 5 Y<br>5 - 10 Y                                                                                                                                                                                                                            | 14.27<br>31.05<br>71.80<br>342.65<br>287.93<br>1,457.50<br>720.80                                                                                                                | ND1<br>ND1<br>ND1<br>ND1<br>ND1<br>ND1<br>ND1                                                                                                                               | 1.06%<br>2.45%<br>11.71%<br>9.84%<br>49.81%<br>24.63%                                                                                                             | 0%<br>% Total Extended Maturity                                                  |
| G.3.4.2<br>G.3.4.3<br>G.3.4.4<br>G.3.4.5<br>G.3.4.6<br>G.3.4.7<br>G.3.4.8                                                                                                                                                | Residual Life (mn)<br>By buckets:<br>0 - 1 Y<br>1 - 2 Y<br>2 - 3 Y<br>3 - 4 Y<br>4 - 5 Y<br>5 - 10 Y<br>10+ Y                                                                                                                                                                                                                   | 14.27<br>31.05<br>71.80<br>342.65<br>287.93<br>1,457.50<br>720.80<br>Total 2,926.02                                                                                              | ND1<br>ND1<br>ND1<br>ND1<br>ND1<br>ND1<br>ND1<br>0                                                                                                                          | 1.06%<br>2.45%<br>11.71%<br>9.84%<br>49.81%<br>24.63%<br>100%                                                                                                     |                                                                                  |
| G.3.4.2<br>G.3.4.3<br>G.3.4.4<br>G.3.4.5<br>G.3.4.6<br>G.3.4.6<br>G.3.4.8<br>G.3.4.8<br>G.3.4.9                                                                                                                          | Residual Life (mn)<br>By buckets:<br>0 - 1 Y<br>1 - 2 Y<br>2 - 3 Y<br>3 - 4 Y<br>4 - 5 Y<br>5 - 10 Y<br>10+ Y<br><b>5. Maturity of Covered Bonds</b><br>Weighted Average life (in years)                                                                                                                                        | 14.27<br>31.05<br>71.80<br>342.65<br>287.93<br>1,457.50<br>720.80<br>Total<br>2,926.02<br>Initial Maturity                                                                       | ND1<br>ND1<br>ND1<br>ND1<br>ND1<br>ND1<br>ND1<br>0<br>Extended Maturity                                                                                                     | 1.06%<br>2.45%<br>11.71%<br>9.84%<br>49.81%<br>24.63%<br>100%                                                                                                     |                                                                                  |
| G.3.4.2<br>G.3.4.3<br>G.3.4.4<br>G.3.4.5<br>G.3.4.6<br>G.3.4.7<br>G.3.4.8<br>G.3.4.9<br>G.3.5.1                                                                                                                          | Residual Life (mn)<br>By buckets:<br>0 - 1 Y<br>1 - 2 Y<br>2 - 3 Y<br>3 - 4 Y<br>4 - 5 Y<br>5 - 10 Y<br>10+ Y<br><b>5. Maturity of Covered Bonds</b><br>Weighted Average life (in years)<br>Maturity (mn)                                                                                                                       | 14.27<br>31.05<br>71.80<br>342.65<br>287.93<br>1,457.50<br>720.80<br>Total<br>2,926.02<br>Initial Maturity                                                                       | ND1<br>ND1<br>ND1<br>ND1<br>ND1<br>ND1<br>ND1<br>0<br>Extended Maturity                                                                                                     | 1.06%<br>2.45%<br>11.71%<br>9.84%<br>49.81%<br>24.63%<br>100%                                                                                                     |                                                                                  |
| G.3.4.2<br>G.3.4.3<br>G.3.4.4<br>G.3.4.5<br>G.3.4.6<br>G.3.4.6<br>G.3.4.7<br>G.3.4.8<br>G.3.4.9<br>G.3.5.1                                                                                                               | Residual Life (mn)         By buckets:         0 - 1 Y         1 - 2 Y         2 - 3 Y         3 - 4 Y         4 - 5 Y         5 - 10 Y         10+ Y    Weighted Average life (in years) Maturity (mn) By buckets:                                                                                                             | 14.27<br>31.05<br>71.80<br>342.65<br>287.93<br>1,457.50<br>720.80<br>Total 2,926.02<br>Initial Maturity<br>7.01                                                                  | ND1<br>ND1<br>ND1<br>ND1<br>ND1<br>ND1<br>ND1<br>0<br><b>Extended Maturity</b><br>8.01                                                                                      | 1.06%<br>2.45%<br>11.71%<br>9.84%<br>49.81%<br>24.63%<br>100%<br><b>% Total Initial Maturity</b>                                                                  | % Total Extended Maturity                                                        |
| 6.3.4.2<br>G.3.4.3<br>G.3.4.4<br>G.3.4.5<br>G.3.4.5<br>G.3.4.5<br>G.3.4.7<br>G.3.4.8<br>G.3.4.9<br>G.3.5.1<br>G.3.5.1<br>G.3.5.2<br>G.3.5.3                                                                              | Residual Life (mn)<br>By buckets:<br>0 - 1 Y<br>1 - 2 Y<br>2 - 3 Y<br>3 - 4 Y<br>4 - 5 Y<br>5 - 10 Y<br>10+ Y<br><b>5. Maturity of Covered Bonds</b><br>Weighted Average IIfe (in years)<br>Maturity (mn)<br>By buckets:<br>0 - 1 Y                                                                                             | 14.27<br>31.05<br>71.80<br>342.65<br>287.93<br>1,457.50<br>720.80<br>Total 2,926.02<br>Initial Maturity<br>7.01                                                                  | ND1<br>ND1<br>ND1<br>ND1<br>ND1<br>ND1<br>ND1<br>0<br>Extended Maturity<br>8.01                                                                                             | 1.06%<br>2.45%<br>11.71%<br>9.84%<br>49.81%<br>24.63%<br>100%<br><b>% Total Initial Maturity</b><br>0.00%                                                         | % Total Extended Maturity<br>0.00%                                               |
| 6.3.4.2<br>G.3.4.3<br>G.3.4.4<br>G.3.4.5<br>G.3.4.6<br>G.3.4.7<br>G.3.4.8<br>G.3.4.9<br>G.3.5.1<br>G.3.5.1<br>G.3.5.2<br>G.3.5.3<br>G.3.5.4                                                                              | Residual Life (mn)         By buckets:         0 - 1 Y         1 - 2 Y         2 - 3 Y         3 - 4 Y         4 - 5 Y         5 - 10 Y         10 + Y    S. Maturity of Covered Bonds Weighted Average life (in years) Maturity (mn) By buckets: <ul> <li>0 - 1 Y</li> <li>1 - 2 Y</li> </ul>                                  | 14.27<br>31.05<br>71.80<br>342.65<br>287.93<br>1,457.50<br>720.80<br>Total 2,926.02<br>Initial Maturity<br>7.01<br>0<br>0                                                        | ND1<br>ND1<br>ND1<br>ND1<br>ND1<br>ND1<br>0<br><b>Extended Maturity</b><br>8.01<br>0<br>0<br>0                                                                              | 1.06%<br>2.45%<br>11.71%<br>9.84%<br>49.81%<br>24.63%<br>100%<br><b>% Total Initial Maturity</b><br>0.00%<br>0.00%                                                | % Total Extended Maturity<br>0.00%<br>0.00%                                      |
| G.3.4.2<br>G.3.4.3<br>G.3.4.4<br>G.3.4.5<br>G.3.4.6<br>G.3.4.7<br>G.3.4.8<br>G.3.4.9<br>G.3.5.1<br>G.3.5.1<br>G.3.5.2<br>G.3.5.3<br>G.3.5.4<br>G.3.5.5                                                                   | Residual Life (mn)         By buckets:         0 - 1 Y         1 - 2 Y         2 - 3 Y         3 - 4 Y         4 - 5 Y         5 - 10 Y         10+ Y    S. Maturity of Covered Bonds Weighted Average life (in years) Maturity (mn) By buckets: <ul> <li>0 - 1 Y</li> <li>1 - 2 Y</li> <li>2 - 3 Y</li> <li>2 - 3 Y</li> </ul> | 14.27<br>31.05<br>71.80<br>342.65<br>287.93<br>1,457.50<br>720.80<br>Total 2,926.02<br>Initial Maturity<br>7.01<br>0<br>0<br>0<br>0                                              | ND1<br>ND1<br>ND1<br>ND1<br>ND1<br>ND1<br>ND1<br>0<br><b>Extended Maturity</b><br>8.01<br>0<br>0<br>0<br>0<br>0<br>0<br>0<br>0                                              | 1.06%<br>2.45%<br>11.71%<br>9.84%<br>49.81%<br>24.63%<br>100%<br><b>X Total Initial Maturity</b><br>0.00%<br>0.00%                                                | % Total Extended Maturity<br>0.00%<br>0.00%<br>0.00%                             |
| 6.3.4.2<br>G.3.4.3<br>G.3.4.4<br>G.3.4.5<br>G.3.4.6<br>G.3.4.7<br>G.3.4.8<br>G.3.4.9<br>G.3.5.1<br>G.3.5.1<br>G.3.5.2<br>G.3.5.3<br>G.3.5.4<br>G.3.5.5<br>G.3.5.6                                                        | Residual Life (mn)<br>By buckets:<br>0 - 1 Y<br>1 - 2 Y<br>2 - 3 Y<br>3 - 4 Y<br>4 - 5 Y<br>5 - 10 Y<br>10+ Y<br><b>5. Maturity of Covered Bonds</b><br>Weighted Average life (in years)<br>Maturity (mn)<br>By buckets:<br>0 - 1 Y<br>1 - 2 Y<br>2 - 3 Y<br>3 - 4 Y                                                            | 14.27<br>31.05<br>71.80<br>342.65<br>287.93<br>1,457.50<br>720.80<br>Total 2,926.02<br>Initial Maturity<br>7.01<br>0<br>0<br>0<br>0<br>0<br>0                                    | ND1<br>ND1<br>ND1<br>ND1<br>ND1<br>ND1<br>ND1<br>0<br>Extended Maturity<br>8.01                                                                                             | 1.06%<br>2.45%<br>11.71%<br>9.84%<br>49.81%<br>24.63%<br>100%<br>% Total Initial Maturity<br>0.00%<br>0.00%<br>0.00%                                              | % Total Extended Maturity<br>0.00%<br>0.00%<br>0.00%<br>0.00%                    |
| 6.3.4.2<br>G.3.4.3<br>G.3.4.4<br>G.3.4.5<br>G.3.4.6<br>G.3.4.7<br>G.3.4.8<br>G.3.4.9<br>G.3.5.1<br>G.3.5.2<br>G.3.5.2<br>G.3.5.3<br>G.3.5.4<br>G.3.5.5<br>G.3.5.6<br>G.3.5.7                                             | Residual Life (mn)<br>By buckets:<br>0 - 1 Y<br>1 - 2 Y<br>2 - 3 Y<br>3 - 4 Y<br>4 - 5 Y<br>5 - 10 Y<br>10+ Y<br><b>5. Maturity of Covered Bonds</b><br>Weighted Average life (in years)<br>Maturity (mn)<br>By buckets:<br>0 - 1 Y<br>1 - 2 Y<br>2 - 3 Y<br>3 - 4 Y<br>4 - 5 Y                                                 | 14.27<br>31.05<br>71.80<br>342.65<br>287.93<br>1,457.50<br>720.80<br>Total 2,926.02<br>Initial Maturity<br>7.01<br>0<br>0<br>0<br>0<br>0<br>0<br>0<br>0<br>500.00                | ND1<br>ND1<br>ND1<br>ND1<br>ND1<br>ND1<br>0<br>Extended Maturity<br>8.01<br>0<br>0<br>0<br>0<br>0<br>0<br>0<br>0<br>0<br>0<br>0<br>0<br>0<br>0<br>0                         | 1.06%<br>2.45%<br>11.71%<br>9.84%<br>49.81%<br>24.63%<br>100%<br><b>% Total Initial Maturity</b><br>0.00%<br>0.00%<br>0.00%<br>0.00%<br>0.00%<br>0.00%            | % Total Extended Maturity<br>0.00%<br>0.00%<br>0.00%<br>0.00%<br>0.00%           |
| G.3.4.2<br>G.3.4.3<br>G.3.4.4<br>G.3.4.5<br>G.3.4.6<br>G.3.4.7<br>G.3.4.8<br>G.3.4.8<br>G.3.4.9<br>G.3.5.1<br>G.3.5.1<br>G.3.5.2<br>G.3.5.3<br>G.3.5.3<br>G.3.5.4<br>G.3.5.5<br>G.3.5.5<br>G.3.5.6<br>G.3.5.7<br>G.3.5.8 | Residual Life (mn)<br>By buckets:<br>0 - 1 Y<br>1 - 2 Y<br>2 - 3 Y<br>3 - 4 Y<br>4 - 5 Y<br>5 - 10 Y<br>10+ Y<br>5. Maturity of Covered Bonds<br>Weighted Average life (in years)<br>Maturity (mn)<br>By buckets:<br>0 - 1 Y<br>1 - 2 Y<br>2 - 3 Y<br>3 - 4 Y<br>4 - 5 Y<br>5 - 10 Y                                            | 14.27<br>31.05<br>71.80<br>342.65<br>287.93<br>1,457.50<br>720.80<br>Total 2,926.02<br>Initial Maturity<br>7.01<br>0<br>0<br>0<br>0<br>0<br>0<br>0<br>0<br>0<br>0<br>0<br>0<br>0 | ND1<br>ND1<br>ND1<br>ND1<br>ND1<br>ND1<br>ND1<br>SO1<br>Extended Maturity<br>8.01<br>0<br>0<br>0<br>0<br>0<br>0<br>0<br>0<br>0<br>0<br>0<br>0<br>0<br>0<br>0<br>0<br>0<br>0 | 1.06%<br>2.45%<br>11.71%<br>9.84%<br>49.81%<br>24.63%<br>100%<br><b>% Total Initial Maturity</b><br>0.00%<br>0.00%<br>0.00%<br>0.00%<br>0.00%<br>22.22%<br>77.78% | % Total Extended Maturity<br>0.00%<br>0.00%<br>0.00%<br>0.00%<br>0.00%<br>66.67% |
| G.3.4.2<br>G.3.4.3<br>G.3.4.4<br>G.3.4.5<br>G.3.4.6<br>G.3.4.7<br>G.3.4.8<br>G.3.5.1<br>G.3.5.1<br>G.3.5.2<br>G.3.5.3<br>G.3.5.4<br>G.3.5.5<br>G.3.5.5<br>G.3.5.6<br>G.3.5.7                                             | Residual Life (mn)<br>By buckets:<br>0 - 1 Y<br>1 - 2 Y<br>2 - 3 Y<br>3 - 4 Y<br>4 - 5 Y<br>5 - 10 Y<br>10+ Y<br><b>5. Maturity of Covered Bonds</b><br>Weighted Average life (in years)<br>Maturity (mn)<br>By buckets:<br>0 - 1 Y<br>1 - 2 Y<br>2 - 3 Y<br>3 - 4 Y<br>4 - 5 Y                                                 | 14.27<br>31.05<br>71.80<br>342.65<br>287.93<br>1,457.50<br>720.80<br>Total 2,926.02<br>Initial Maturity<br>7.01<br>0<br>0<br>0<br>0<br>0<br>0<br>0<br>0<br>500.00                | ND1<br>ND1<br>ND1<br>ND1<br>ND1<br>ND1<br>0<br>Extended Maturity<br>8.01<br>0<br>0<br>0<br>0<br>0<br>0<br>0<br>0<br>0<br>0<br>0<br>0<br>0<br>0<br>0                         | 1.06%<br>2.45%<br>11.71%<br>9.84%<br>49.81%<br>24.63%<br>100%<br><b>% Total Initial Maturity</b><br>0.00%<br>0.00%<br>0.00%<br>0.00%<br>0.00%<br>0.00%            | % Total Extended Maturity<br>0.00%<br>0.00%<br>0.00%<br>0.00%<br>0.00%           |