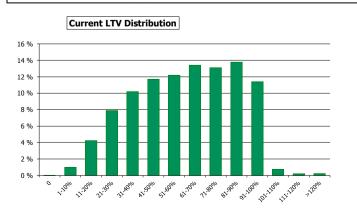

<=3        | 6,462,359.06     | 0.22 %   | 62                 | 0.17 %   |
| >3 and <=4        | 8,318,151.77     | 0.28 %   | 89                 | 0.24 %   |
| >4 and <=5        | 8,616,076.21     | 0.29 %   | 73                 | 0.20 %   |
|                   | 2,926,015,247.80 | 100.00 % | 37,059             | 100.00 % |

Residential Mortgage Pandbrieven Programme







4. Original term to maturity

Distribution of Initial Term (in years)



5. Origination Year

Distribution Origination Year



6. Outstanding Loan Balance by Borrower







Distribution per Interest Type



9. Next Reset Date

Next Reset Date



10. Interest Payment Frequency

Distribution per Interest Payment Frequency



11. Repayment Type

Distribution per Repayment Type



12. Current Loan to Current Value (LTV)





14. Distribution of Average Life to Final Maturity (at 0% CPR)

Distribution of Average Life to Final Maturity







# Cover Pool Performance

# Portfolio Cut-off Date 30/11/2018

# 1. Delinquencies (at cut-off date)

|              | In EUR           | In %     | In number of loans | In %     |
|--------------|------------------|----------|--------------------|----------|
| Performing   | 2,920,617,345.52 | 99.82 %  | 37,004             | 99.85 %  |
| 0 - 30 Days  | 3,957,786.87     | 0.14 %   | 39                 | 0.11 %   |
| 30 - 60 Days | 1,188,430.56     | 0.04 %   | 13                 | 0.04 %   |
| 60 - 90 Days | 251,684.85       | 0.01 %   | 3                  | 0.01 %   |
| > 90 Days    |                  |          |                    |          |
| Total        | 2,926,0