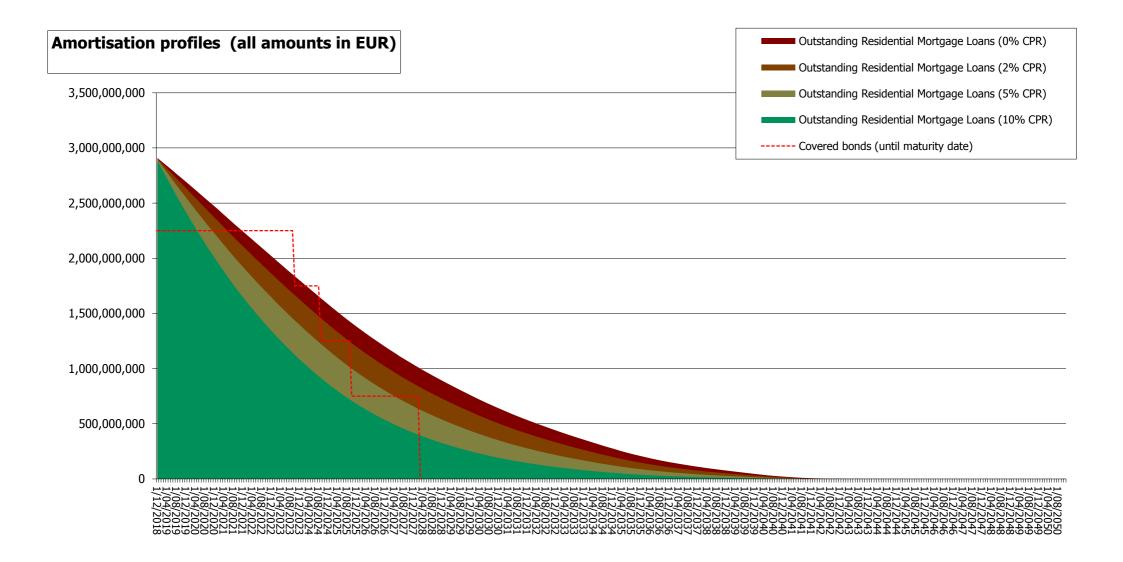

| Field<br>Number                                                                                                                                                                                                          | 1. Basic Facts                                                                                                                                                                                                                                                                                                                  |                                                                                                                                                                                  |                                                                                                                                                                             |                                                                                                                                                                   |                                                                                  |
|--------------------------------------------------------------------------------------------------------------------------------------------------------------------------------------------------------------------------|---------------------------------------------------------------------------------------------------------------------------------------------------------------------------------------------------------------------------------------------------------------------------------------------------------------------------------|----------------------------------------------------------------------------------------------------------------------------------------------------------------------------------|-----------------------------------------------------------------------------------------------------------------------------------------------------------------------------|-------------------------------------------------------------------------------------------------------------------------------------------------------------------|----------------------------------------------------------------------------------|
| G.1.1.1                                                                                                                                                                                                                  | Country                                                                                                                                                                                                                                                                                                                         | Belgium                                                                                                                                                                          |                                                                                                                                                                             |                                                                                                                                                                   |                                                                                  |
| G.1.1.2                                                                                                                                                                                                                  | Issuer Name                                                                                                                                                                                                                                                                                                                     | BNP Paribas Fortis NV/SA                                                                                                                                                         |                                                                                                                                                                             |                                                                                                                                                                   |                                                                                  |
| G.1.1.3                                                                                                                                                                                                                  | Link to Issuer's Website                                                                                                                                                                                                                                                                                                        | https://www.bnpparibasfortis.com/investors/coveredbo                                                                                                                             | nd                                                                                                                                                                          |                                                                                                                                                                   |                                                                                  |
| G.1.1.4                                                                                                                                                                                                                  | Cut-off date                                                                                                                                                                                                                                                                                                                    | 30/11/2018                                                                                                                                                                       |                                                                                                                                                                             |                                                                                                                                                                   |                                                                                  |
|                                                                                                                                                                                                                          | 2. Regulatory Summary                                                                                                                                                                                                                                                                                                           | **//                                                                                                                                                                             |                                                                                                                                                                             |                                                                                                                                                                   |                                                                                  |
| G.2.1.1                                                                                                                                                                                                                  | UCITS Compliance (Y/N)                                                                                                                                                                                                                                                                                                          | Y                                                                                                                                                                                |                                                                                                                                                                             |                                                                                                                                                                   |                                                                                  |
| G.2.1.2                                                                                                                                                                                                                  | CRR Compliance (Y/N)                                                                                                                                                                                                                                                                                                            | Y                                                                                                                                                                                |                                                                                                                                                                             |                                                                                                                                                                   |                                                                                  |
| G.2.1.3                                                                                                                                                                                                                  | LCR status                                                                                                                                                                                                                                                                                                                      | https://www.coveredbondlabel.com/issuer/131/                                                                                                                                     |                                                                                                                                                                             |                                                                                                                                                                   |                                                                                  |
|                                                                                                                                                                                                                          | 3. General Cover Pool / Covered Bond Inform                                                                                                                                                                                                                                                                                     |                                                                                                                                                                                  |                                                                                                                                                                             |                                                                                                                                                                   |                                                                                  |
|                                                                                                                                                                                                                          | 1.General Information                                                                                                                                                                                                                                                                                                           | Nominal (mn)                                                                                                                                                                     |                                                                                                                                                                             |                                                                                                                                                                   |                                                                                  |
| G.3.1.1                                                                                                                                                                                                                  | Total Cover Assets                                                                                                                                                                                                                                                                                                              | 2,926.02                                                                                                                                                                         |                                                                                                                                                                             |                                                                                                                                                                   |                                                                                  |
| G.3.1.2                                                                                                                                                                                                                  | Outstanding Covered Bonds                                                                                                                                                                                                                                                                                                       | 2,250.00                                                                                                                                                                         |                                                                                                                                                                             |                                                                                                                                                                   |                                                                                  |
|                                                                                                                                                                                                                          | 2. Over-collateralisation (OC)                                                                                                                                                                                                                                                                                                  | Legal / Regulatory                                                                                                                                                               | Actual                                                                                                                                                                      | Minimum Committed                                                                                                                                                 | Purpose                                                                          |
| G.3.2.1                                                                                                                                                                                                                  | OC (%)                                                                                                                                                                                                                                                                                                                          | 5%                                                                                                                                                                               | 30%                                                                                                                                                                         | 5%                                                                                                                                                                | ND1                                                                              |
|                                                                                                                                                                                                                          | 3. Cover Pool Composition                                                                                                                                                                                                                                                                                                       | Nominal (mn)                                                                                                                                                                     |                                                                                                                                                                             | % Cover Pool                                                                                                                                                      |                                                                                  |
| G.3.3.1                                                                                                                                                                                                                  | Mortgages                                                                                                                                                                                                                                                                                                                       | 2,926.02                                                                                                                                                                         |                                                                                                                                                                             | 99.56%                                                                                                                                                            |                                                                                  |
| G.3.3.2                                                                                                                                                                                                                  | Public Sector                                                                                                                                                                                                                                                                                                                   | -                                                                                                                                                                                |                                                                                                                                                                             | 0.00%                                                                                                                                                             |                                                                                  |
| G.3.3.3                                                                                                                                                                                                                  | Shipping                                                                                                                                                                                                                                                                                                                        | -                                                                                                                                                                                |                                                                                                                                                                             | 0.00%                                                                                                                                                             |                                                                                  |
| G.3.3.4                                                                                                                                                                                                                  | Substitute Assets                                                                                                                                                                                                                                                                                                               | 13.00                                                                                                                                                                            |                                                                                                                                                                             | 0.44%                                                                                                                                                             |                                                                                  |
| G.3.3.5                                                                                                                                                                                                                  | Other                                                                                                                                                                                                                                                                                                                           | 0.00                                                                                                                                                                             |                                                                                                                                                                             | 0.00%                                                                                                                                                             |                                                                                  |
| G.3.3.6                                                                                                                                                                                                                  |                                                                                                                                                                                                                                                                                                                                 | Total 2,939.02                                                                                                                                                                   |                                                                                                                                                                             | 100%                                                                                                                                                              |                                                                                  |
|                                                                                                                                                                                                                          | 4. Cover Pool Amortisation Profile                                                                                                                                                                                                                                                                                              | Contractual                                                                                                                                                                      | Expected Upon Prepayments                                                                                                                                                   | % Total Contractual                                                                                                                                               | % Total Expected Upon Prepayments                                                |
|                                                                                                                                                                                                                          |                                                                                                                                                                                                                                                                                                                                 |                                                                                                                                                                                  |                                                                                                                                                                             |                                                                                                                                                                   |                                                                                  |
| G.3.4.1                                                                                                                                                                                                                  | Weighted Average life (in years)                                                                                                                                                                                                                                                                                                | 7.61                                                                                                                                                                             | ND1                                                                                                                                                                         |                                                                                                                                                                   |                                                                                  |
| G.3.4.1                                                                                                                                                                                                                  |                                                                                                                                                                                                                                                                                                                                 | 7.61                                                                                                                                                                             | ND1                                                                                                                                                                         |                                                                                                                                                                   |                                                                                  |
| G.3.4.1                                                                                                                                                                                                                  | Residual Life (mn)                                                                                                                                                                                                                                                                                                              | 7.61                                                                                                                                                                             | ND1                                                                                                                                                                         |                                                                                                                                                                   |                                                                                  |
|                                                                                                                                                                                                                          | Residual Life (mn)<br>By buckets:                                                                                                                                                                                                                                                                                               |                                                                                                                                                                                  |                                                                                                                                                                             | 0.49%                                                                                                                                                             |                                                                                  |
| G.3.4.2                                                                                                                                                                                                                  | Residual Life (mn)<br>By buckets:<br>0 - 1 Y                                                                                                                                                                                                                                                                                    | 14.27                                                                                                                                                                            | ND1                                                                                                                                                                         | 0.49%                                                                                                                                                             |                                                                                  |
| G.3.4.2<br>G.3.4.3                                                                                                                                                                                                       | Residual Life (mn)<br>By buckets:<br>0 - 1 Y<br>1 - 2 Y                                                                                                                                                                                                                                                                         | 14.27<br>31.05                                                                                                                                                                   | ND1<br>ND1                                                                                                                                                                  | 1.06%                                                                                                                                                             |                                                                                  |
| G.3.4.2<br>G.3.4.3<br>G.3.4.4                                                                                                                                                                                            | Residual Life (mn)<br>By buckets:<br>0 - 1 Y<br>1 - 2 Y<br>2 - 3 Y                                                                                                                                                                                                                                                              | 14.27<br>31.05<br>71.80                                                                                                                                                          | ND1<br>ND1<br>ND1                                                                                                                                                           | 1.06%<br>2.45%                                                                                                                                                    |                                                                                  |
| G.3.4.2<br>G.3.4.3<br>G.3.4.4<br>G.3.4.5                                                                                                                                                                                 | Residual Life (mn)<br>By buckets:<br>0 - 1 Y<br>1 - 2 Y<br>2 - 3 Y<br>3 - 4 Y                                                                                                                                                                                                                                                   | 14.27<br>31.05<br>71.80<br>342.65                                                                                                                                                | ND1<br>ND1<br>ND1<br>ND1                                                                                                                                                    | 1.06%<br>2.45%<br>11.71%                                                                                                                                          |                                                                                  |
| G.3.4.2<br>G.3.4.3<br>G.3.4.4                                                                                                                                                                                            | Residual Life (mn)<br>By buckets:<br>0 - 1 Y<br>1 - 2 Y<br>2 - 3 Y                                                                                                                                                                                                                                                              | 14.27<br>31.05<br>71.80<br>342.65<br>287.93                                                                                                                                      | ND1<br>ND1<br>ND1                                                                                                                                                           | 1.06%<br>2.45%                                                                                                                                                    |                                                                                  |
| G.3.4.2<br>G.3.4.3<br>G.3.4.4<br>G.3.4.5<br>G.3.4.6                                                                                                                                                                      | Residual Life (mn)<br>By buckets:<br>0 - 1 Y<br>1 - 2 Y<br>2 - 3 Y<br>3 - 4 Y<br>4 - 5 Y                                                                                                                                                                                                                                        | 14.27<br>31.05<br>71.80<br>342.65                                                                                                                                                | ND1<br>ND1<br>ND1<br>ND1<br>ND1                                                                                                                                             | 1.06%<br>2.45%<br>11.71%<br>9.84%                                                                                                                                 |                                                                                  |
| G.3.4.2<br>G.3.4.3<br>G.3.4.4<br>G.3.4.5<br>G.3.4.6<br>G.3.4.7                                                                                                                                                           | Residual Life (mn)<br>By buckets:<br>0 - 1 Y<br>1 - 2 Y<br>2 - 3 Y<br>3 - 4 Y<br>4 - 5 Y<br>5 - 10 Y                                                                                                                                                                                                                            | 14.27<br>31.05<br>71.80<br>342.65<br>287.93<br>1,457.50                                                                                                                          | ND1<br>ND1<br>ND1<br>ND1<br>ND1<br>ND1                                                                                                                                      | 1.06%<br>2.45%<br>11.71%<br>9.84%<br>49.81%                                                                                                                       | 0%                                                                               |
| G.3.4.2<br>G.3.4.3<br>G.3.4.4<br>G.3.4.5<br>G.3.4.6<br>G.3.4.7<br>G.3.4.8                                                                                                                                                | Residual Life (mn)<br>By buckets:<br>0 - 1 Y<br>1 - 2 Y<br>2 - 3 Y<br>3 - 4 Y<br>4 - 5 Y<br>5 - 10 Y                                                                                                                                                                                                                            | 14.27<br>31.05<br>71.80<br>342.65<br>287.93<br>1,457.50<br>720.80                                                                                                                | ND1<br>ND1<br>ND1<br>ND1<br>ND1<br>ND1<br>ND1                                                                                                                               | 1.06%<br>2.45%<br>11.71%<br>9.84%<br>49.81%<br>24.63%                                                                                                             | 0%<br>% Total Extended Maturity                                                  |
| G.3.4.2<br>G.3.4.3<br>G.3.4.4<br>G.3.4.5<br>G.3.4.6<br>G.3.4.7<br>G.3.4.8                                                                                                                                                | Residual Life (mn)<br>By buckets:<br>0 - 1 Y<br>1 - 2 Y<br>2 - 3 Y<br>3 - 4 Y<br>4 - 5 Y<br>5 - 10 Y<br>10+ Y                                                                                                                                                                                                                   | 14.27<br>31.05<br>71.80<br>342.65<br>287.93<br>1,457.50<br>720.80<br>Total 2,926.02                                                                                              | ND1<br>ND1<br>ND1<br>ND1<br>ND1<br>ND1<br>ND1<br>0                                                                                                                          | 1.06%<br>2.45%<br>11.71%<br>9.84%<br>49.81%<br>24.63%<br>100%                                                                                                     |                                                                                  |
| G.3.4.2<br>G.3.4.3<br>G.3.4.4<br>G.3.4.5<br>G.3.4.6<br>G.3.4.6<br>G.3.4.8<br>G.3.4.8<br>G.3.4.9                                                                                                                          | Residual Life (mn)<br>By buckets:<br>0 - 1 Y<br>1 - 2 Y<br>2 - 3 Y<br>3 - 4 Y<br>4 - 5 Y<br>5 - 10 Y<br>10+ Y<br><b>5. Maturity of Covered Bonds</b><br>Weighted Average life (in years)                                                                                                                                        | 14.27<br>31.05<br>71.80<br>342.65<br>287.93<br>1,457.50<br>720.80<br>Total<br>2,926.02<br>Initial Maturity                                                                       | ND1<br>ND1<br>ND1<br>ND1<br>ND1<br>ND1<br>ND1<br>0<br>Extended Maturity                                                                                                     | 1.06%<br>2.45%<br>11.71%<br>9.84%<br>49.81%<br>24.63%<br>100%                                                                                                     |                                                                                  |
| G.3.4.2<br>G.3.4.3<br>G.3.4.4<br>G.3.4.5<br>G.3.4.6<br>G.3.4.7<br>G.3.4.8<br>G.3.4.9<br>G.3.5.1                                                                                                                          | Residual Life (mn)<br>By buckets:<br>0 - 1 Y<br>1 - 2 Y<br>2 - 3 Y<br>3 - 4 Y<br>4 - 5 Y<br>5 - 10 Y<br>10+ Y<br><b>5. Maturity of Covered Bonds</b><br>Weighted Average life (in years)<br>Maturity (mn)                                                                                                                       | 14.27<br>31.05<br>71.80<br>342.65<br>287.93<br>1,457.50<br>720.80<br>Total<br>2,926.02<br>Initial Maturity                                                                       | ND1<br>ND1<br>ND1<br>ND1<br>ND1<br>ND1<br>ND1<br>0<br>Extended Maturity                                                                                                     | 1.06%<br>2.45%<br>11.71%<br>9.84%<br>49.81%<br>24.63%<br>100%                                                                                                     |                                                                                  |
| G.3.4.2<br>G.3.4.3<br>G.3.4.4<br>G.3.4.5<br>G.3.4.6<br>G.3.4.6<br>G.3.4.7<br>G.3.4.8<br>G.3.4.9<br>G.3.5.1                                                                                                               | Residual Life (mn)         By buckets:         0 - 1 Y         1 - 2 Y         2 - 3 Y         3 - 4 Y         4 - 5 Y         5 - 10 Y         10+ Y    Weighted Average life (in years) Maturity (mn) By buckets:                                                                                                             | 14.27<br>31.05<br>71.80<br>342.65<br>287.93<br>1,457.50<br>720.80<br>Total 2,926.02<br>Initial Maturity<br>7.01                                                                  | ND1<br>ND1<br>ND1<br>ND1<br>ND1<br>ND1<br>ND1<br>0<br><b>Extended Maturity</b><br>8.01                                                                                      | 1.06%<br>2.45%<br>11.71%<br>9.84%<br>49.81%<br>24.63%<br>100%<br><b>% Total Initial Maturity</b>                                                                  | % Total Extended Maturity                                                        |
| 6.3.4.2<br>G.3.4.3<br>G.3.4.4<br>G.3.4.5<br>G.3.4.5<br>G.3.4.5<br>G.3.4.7<br>G.3.4.8<br>G.3.4.9<br>G.3.5.1<br>G.3.5.1<br>G.3.5.2<br>G.3.5.3                                                                              | Residual Life (mn)<br>By buckets:<br>0 - 1 Y<br>1 - 2 Y<br>2 - 3 Y<br>3 - 4 Y<br>4 - 5 Y<br>5 - 10 Y<br>10+ Y<br><b>5. Maturity of Covered Bonds</b><br>Weighted Average IIfe (in years)<br>Maturity (mn)<br>By buckets:<br>0 - 1 Y                                                                                             | 14.27<br>31.05<br>71.80<br>342.65<br>287.93<br>1,457.50<br>720.80<br>Total 2,926.02<br>Initial Maturity<br>7.01                                                                  | ND1<br>ND1<br>ND1<br>ND1<br>ND1<br>ND1<br>ND1<br>0<br>Extended Maturity<br>8.01                                                                                             | 1.06%<br>2.45%<br>11.71%<br>9.84%<br>49.81%<br>24.63%<br>100%<br><b>% Total Initial Maturity</b><br>0.00%                                                         | % Total Extended Maturity<br>0.00%                                               |
| 6.3.4.2<br>G.3.4.3<br>G.3.4.4<br>G.3.4.5<br>G.3.4.6<br>G.3.4.7<br>G.3.4.8<br>G.3.4.9<br>G.3.5.1<br>G.3.5.1<br>G.3.5.2<br>G.3.5.3<br>G.3.5.4                                                                              | Residual Life (mn)         By buckets:         0 - 1 Y         1 - 2 Y         2 - 3 Y         3 - 4 Y         4 - 5 Y         5 - 10 Y         10 + Y    S. Maturity of Covered Bonds Weighted Average life (in years) Maturity (mn) By buckets: <ul> <li>0 - 1 Y</li> <li>1 - 2 Y</li> </ul>                                  | 14.27<br>31.05<br>71.80<br>342.65<br>287.93<br>1,457.50<br>720.80<br>Total 2,926.02<br>Initial Maturity<br>7.01<br>0<br>0                                                        | ND1<br>ND1<br>ND1<br>ND1<br>ND1<br>ND1<br>0<br><b>Extended Maturity</b><br>8.01<br>0<br>0<br>0                                                                              | 1.06%<br>2.45%<br>11.71%<br>9.84%<br>49.81%<br>24.63%<br>100%<br><b>% Total Initial Maturity</b><br>0.00%<br>0.00%                                                | % Total Extended Maturity<br>0.00%<br>0.00%                                      |
| G.3.4.2<br>G.3.4.3<br>G.3.4.4<br>G.3.4.5<br>G.3.4.6<br>G.3.4.7<br>G.3.4.8<br>G.3.4.9<br>G.3.5.1<br>G.3.5.1<br>G.3.5.2<br>G.3.5.3<br>G.3.5.4<br>G.3.5.5                                                                   | Residual Life (mn)         By buckets:         0 - 1 Y         1 - 2 Y         2 - 3 Y         3 - 4 Y         4 - 5 Y         5 - 10 Y         10+ Y    S. Maturity of Covered Bonds Weighted Average life (in years) Maturity (mn) By buckets: <ul> <li>0 - 1 Y</li> <li>1 - 2 Y</li> <li>2 - 3 Y</li> <li>2 - 3 Y</li> </ul> | 14.27<br>31.05<br>71.80<br>342.65<br>287.93<br>1,457.50<br>720.80<br>Total 2,926.02<br>Initial Maturity<br>7.01<br>0<br>0<br>0<br>0                                              | ND1<br>ND1<br>ND1<br>ND1<br>ND1<br>ND1<br>ND1<br>0<br><b>Extended Maturity</b><br>8.01<br>0<br>0<br>0<br>0<br>0<br>0<br>0<br>0                                              | 1.06%<br>2.45%<br>11.71%<br>9.84%<br>49.81%<br>24.63%<br>100%<br><b>X Total Initial Maturity</b><br>0.00%<br>0.00%                                                | % Total Extended Maturity<br>0.00%<br>0.00%<br>0.00%                             |
| 6.3.4.2<br>G.3.4.3<br>G.3.4.4<br>G.3.4.5<br>G.3.4.6<br>G.3.4.7<br>G.3.4.8<br>G.3.4.9<br>G.3.5.1<br>G.3.5.1<br>G.3.5.2<br>G.3.5.3<br>G.3.5.4<br>G.3.5.5<br>G.3.5.6                                                        | Residual Life (mn)<br>By buckets:<br>0 - 1 Y<br>1 - 2 Y<br>2 - 3 Y<br>3 - 4 Y<br>4 - 5 Y<br>5 - 10 Y<br>10+ Y<br><b>5. Maturity of Covered Bonds</b><br>Weighted Average life (in years)<br>Maturity (mn)<br>By buckets:<br>0 - 1 Y<br>1 - 2 Y<br>2 - 3 Y<br>3 - 4 Y                                                            | 14.27<br>31.05<br>71.80<br>342.65<br>287.93<br>1,457.50<br>720.80<br>Total 2,926.02<br>Initial Maturity<br>7.01<br>0<br>0<br>0<br>0<br>0<br>0                                    | ND1<br>ND1<br>ND1<br>ND1<br>ND1<br>ND1<br>ND1<br>0<br>Extended Maturity<br>8.01                                                                                             | 1.06%<br>2.45%<br>11.71%<br>9.84%<br>49.81%<br>24.63%<br>100%<br>% Total Initial Maturity<br>0.00%<br>0.00%<br>0.00%                                              | % Total Extended Maturity<br>0.00%<br>0.00%<br>0.00%<br>0.00%                    |
| 6.3.4.2<br>G.3.4.3<br>G.3.4.4<br>G.3.4.5<br>G.3.4.6<br>G.3.4.7<br>G.3.4.8<br>G.3.4.9<br>G.3.5.1<br>G.3.5.2<br>G.3.5.2<br>G.3.5.3<br>G.3.5.4<br>G.3.5.5<br>G.3.5.6<br>G.3.5.7                                             | Residual Life (mn)<br>By buckets:<br>0 - 1 Y<br>1 - 2 Y<br>2 - 3 Y<br>3 - 4 Y<br>4 - 5 Y<br>5 - 10 Y<br>10+ Y<br><b>5. Maturity of Covered Bonds</b><br>Weighted Average life (in years)<br>Maturity (mn)<br>By buckets:<br>0 - 1 Y<br>1 - 2 Y<br>2 - 3 Y<br>3 - 4 Y<br>4 - 5 Y                                                 | 14.27<br>31.05<br>71.80<br>342.65<br>287.93<br>1,457.50<br>720.80<br>Total 2,926.02<br>Initial Maturity<br>7.01<br>0<br>0<br>0<br>0<br>0<br>0<br>0<br>0<br>500.00                | ND1<br>ND1<br>ND1<br>ND1<br>ND1<br>ND1<br>0<br>Extended Maturity<br>8.01<br>0<br>0<br>0<br>0<br>0<br>0<br>0<br>0<br>0<br>0<br>0<br>0<br>0<br>0<br>0                         | 1.06%<br>2.45%<br>11.71%<br>9.84%<br>49.81%<br>24.63%<br>100%<br><b>% Total Initial Maturity</b><br>0.00%<br>0.00%<br>0.00%<br>0.00%<br>0.00%<br>0.00%            | % Total Extended Maturity<br>0.00%<br>0.00%<br>0.00%<br>0.00%<br>0.00%           |
| G.3.4.2<br>G.3.4.3<br>G.3.4.4<br>G.3.4.5<br>G.3.4.6<br>G.3.4.7<br>G.3.4.8<br>G.3.4.8<br>G.3.4.9<br>G.3.5.1<br>G.3.5.1<br>G.3.5.2<br>G.3.5.3<br>G.3.5.3<br>G.3.5.4<br>G.3.5.5<br>G.3.5.5<br>G.3.5.6<br>G.3.5.7<br>G.3.5.8 | Residual Life (mn)<br>By buckets:<br>0 - 1 Y<br>1 - 2 Y<br>2 - 3 Y<br>3 - 4 Y<br>4 - 5 Y<br>5 - 10 Y<br>10+ Y<br>5. Maturity of Covered Bonds<br>Weighted Average life (in years)<br>Maturity (mn)<br>By buckets:<br>0 - 1 Y<br>1 - 2 Y<br>2 - 3 Y<br>3 - 4 Y<br>4 - 5 Y<br>5 - 10 Y                                            | 14.27<br>31.05<br>71.80<br>342.65<br>287.93<br>1,457.50<br>720.80<br>Total 2,926.02<br>Initial Maturity<br>7.01<br>0<br>0<br>0<br>0<br>0<br>0<br>0<br>0<br>0<br>0<br>0<br>0<br>0 | ND1<br>ND1<br>ND1<br>ND1<br>ND1<br>ND1<br>ND1<br>SO1<br>Extended Maturity<br>8.01<br>0<br>0<br>0<br>0<br>0<br>0<br>0<br>0<br>0<br>0<br>0<br>0<br>0<br>0<br>0<br>0<br>0<br>0 | 1.06%<br>2.45%<br>11.71%<br>9.84%<br>49.81%<br>24.63%<br>100%<br><b>% Total Initial Maturity</b><br>0.00%<br>0.00%<br>0.00%<br>0.00%<br>0.00%<br>22.22%<br>77.78% | % Total Extended Maturity<br>0.00%<br>0.00%<br>0.00%<br>0.00%<br>0.00%<br>66.67% |
| G.3.4.2<br>G.3.4.3<br>G.3.4.4<br>G.3.4.5<br>G.3.4.6<br>G.3.4.7<br>G.3.4.8<br>G.3.5.1<br>G.3.5.1<br>G.3.5.2<br>G.3.5.3<br>G.3.5.4<br>G.3.5.5<br>G.3.5.5<br>G.3.5.6<br>G.3.5.7                                             | Residual Life (mn)<br>By buckets:<br>0 - 1 Y<br>1 - 2 Y<br>2 - 3 Y<br>3 - 4 Y<br>4 - 5 Y<br>5 - 10 Y<br>10+ Y<br><b>5. Maturity of Covered Bonds</b><br>Weighted Average life (in years)<br>Maturity (mn)<br>By buckets:<br>0 - 1 Y<br>1 - 2 Y<br>2 - 3 Y<br>3 - 4 Y<br>4 - 5 Y                                                 | 14.27<br>31.05<br>71.80<br>342.65<br>287.93<br>1,457.50<br>720.80<br>Total 2,926.02<br>Initial Maturity<br>7.01<br>0<br>0<br>0<br>0<br>0<br>0<br>0<br>0<br>500.00                | ND1<br>ND1<br>ND1<br>ND1<br>ND1<br>ND1<br>0<br>Extended Maturity<br>8.01<br>0<br>0<br>0<br>0<br>0<br>0<br>0<br>0<br>0<br>0<br>0<br>0<br>0<br>0<br>0                         | 1.06%<br>2.45%<br>11.71%<br>9.84%<br>49.81%<br>24.63%<br>100%<br><b>% Total Initial Maturity</b><br>0.00%<br>0.00%<br>0.00%<br>0.00%<br>0.00%<br>0.00%            | % Total Extended Maturity<br>0.00%<br>0.00%<br>0.00%<br>0.00%<br>0.00%           |