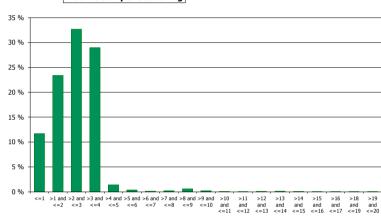

n Years          | In EUR           | In %     | In number of loans | In %     |
|-------------------|------------------|----------|--------------------|----------|
| Fixed To Maturity | 2,820,533,624.41 | 96.76 %  | 35,410             | 96.45 %  |
| >=0 and <=1       | 63,592,440.24    | 2.18 %   | 992                | 2.70 %   |
| >1 and <=2        | 8,965,593.64     | 0.31 %   | 92                 | 0.25 %   |
| >2 and <=3        | 6,418,001.57     | 0.22 %   | 66                 | 0.18 %   |
| >3 and <=4        | 7,387,996.88     | 0.25 %   | 83                 | 0.23 %   |
| >4 and <=5        | 8,133,770.17     | 0.28 %   | 72                 | 0.20 %   |
|                   | 2,915,031,426.91 | 100.00 % | 36,715             | 100.00 % |

Residential Mortgage Pandbrieven Programme







4. Original term to maturity

Distribution of Initial Term (in years)



5. Origination Year

Distribution Origination Year



6. Outstanding Loan Balance by Borrower







9. Next Reset Date

Next Reset Date



10. Interest Payment Frequency

Distribution per Interest Payment Frequency



11. Repayment Type

Distribution per Repayment Type



12. Current Loan to Current Value (LTV)





14. Distribution of Average Life to Final Maturity (at 0% CPR)

Distribution of Average Life to Final Maturity







## Cover Pool Performance

## Portfolio Cut-off Date 31/10/2018

### 1. Delinquencies (at cut-off date)

|              | In EUR           | In %     | In number of loans | In %     |
|--------------|------------------|----------|--------------------|----------|
| Performing   | 2,908,