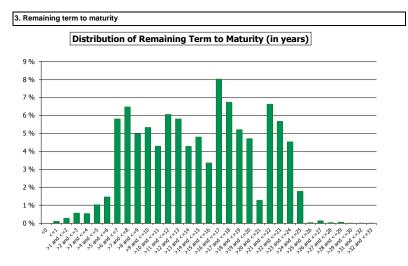

| Field<br>Number                                                                                                                  | 1. Basic Facts                                                                                                                                                                                                       |                                                                                                                                                     |                                                                                                         |                                                                                                                                                 |                                                               |
|----------------------------------------------------------------------------------------------------------------------------------|----------------------------------------------------------------------------------------------------------------------------------------------------------------------------------------------------------------------|-----------------------------------------------------------------------------------------------------------------------------------------------------|---------------------------------------------------------------------------------------------------------|-------------------------------------------------------------------------------------------------------------------------------------------------|---------------------------------------------------------------|
| G.1.1.1                                                                                                                          | Country                                                                                                                                                                                                              | Belgium                                                                                                                                             |                                                                                                         |                                                                                                                                                 |                                                               |
| G.1.1.2                                                                                                                          | Issuer Name                                                                                                                                                                                                          | BNP Paribas Fortis NV/SA                                                                                                                            |                                                                                                         |                                                                                                                                                 |                                                               |
| G.1.1.3                                                                                                                          | Link to Issuer's Website                                                                                                                                                                                             | https://www.bnpparibasfortis.com/investors/coveredbo                                                                                                | <u>ond</u>                                                                                              |                                                                                                                                                 |                                                               |
| G.1.1.4                                                                                                                          | Cut-off date                                                                                                                                                                                                         | 31/10/2018                                                                                                                                          |                                                                                                         |                                                                                                                                                 |                                                               |
|                                                                                                                                  | 2. Regulatory Summary                                                                                                                                                                                                |                                                                                                                                                     |                                                                                                         |                                                                                                                                                 |                                                               |
| G.2.1.1                                                                                                                          | UCITS Compliance (Y/N)                                                                                                                                                                                               | Y                                                                                                                                                   |                                                                                                         |                                                                                                                                                 |                                                               |
| G.2.1.2                                                                                                                          | CRR Compliance (Y/N)                                                                                                                                                                                                 | Y                                                                                                                                                   |                                                                                                         |                                                                                                                                                 |                                                               |
| G.2.1.3                                                                                                                          | LCR status                                                                                                                                                                                                           | https://www.coveredbondlabel.com/issuer/131/                                                                                                        |                                                                                                         |                                                                                                                                                 |                                                               |
| 3.,                                                                                                                              | General Cover Pool / Covered Bond Inform                                                                                                                                                                             | nation                                                                                                                                              |                                                                                                         |                                                                                                                                                 |                                                               |
|                                                                                                                                  | 1.General Information                                                                                                                                                                                                | Nominal (mn)                                                                                                                                        |                                                                                                         |                                                                                                                                                 |                                                               |
| G.3.1.1                                                                                                                          | Total Cover Assets                                                                                                                                                                                                   | 2,915.03                                                                                                                                            |                                                                                                         |                                                                                                                                                 |                                                               |
| G.3.1.2                                                                                                                          | Outstanding Covered Bonds                                                                                                                                                                                            | 2,250.00                                                                                                                                            |                                                                                                         |                                                                                                                                                 |                                                               |
|                                                                                                                                  | 2. Over-collateralisation (OC)                                                                                                                                                                                       | Legal / Regulatory                                                                                                                                  | Actual                                                                                                  | Minimum Committed                                                                                                                               | Purpose                                                       |
| G.3.2.1                                                                                                                          | OC (%)                                                                                                                                                                                                               | 5%                                                                                                                                                  | 30%                                                                                                     | 5%                                                                                                                                              | ND1                                                           |
|                                                                                                                                  | 3. Cover Pool Composition                                                                                                                                                                                            | Nominal (mn)                                                                                                                                        |                                                                                                         | % Cover Pool                                                                                                                                    |                                                               |
| G.3.3.1                                                                                                                          | Mortgages                                                                                                                                                                                                            | 2,915.03                                                                                                                                            |                                                                                                         | 99.56%                                                                                                                                          |                                                               |
| G.3.3.2                                                                                                                          | Public Sector                                                                                                                                                                                                        | -                                                                                                                                                   |                                                                                                         | 0.00%                                                                                                                                           |                                                               |
| G.3.3.3                                                                                                                          | Shipping                                                                                                                                                                                                             | -                                                                                                                                                   |                                                                                                         | 0.00%                                                                                                                                           |                                                               |
| G.3.3.4                                                                                                                          | Substitute Assets                                                                                                                                                                                                    | 13.00                                                                                                                                               |                                                                                                         | 0.44%                                                                                                                                           |                                                               |
| G.3.3.5                                                                                                                          | Other                                                                                                                                                                                                                | 0.00                                                                                                                                                |                                                                                                         | 0.00%                                                                                                                                           |                                                               |
| G.3.3.6                                                                                                                          |                                                                                                                                                                                                                      | Total 2,928.03                                                                                                                                      |                                                                                                         | 100%                                                                                                                                            |                                                               |
|                                                                                                                                  | 4. Cover Pool Amortisation Profile                                                                                                                                                                                   | Contractual                                                                                                                                         | Expected Upon Prepayments                                                                               | % Total Contractual                                                                                                                             | % Total Expected Upon Prepayments                             |
| G.3.4.1                                                                                                                          | Weighted Average life (in years)                                                                                                                                                                                     | 7.63                                                                                                                                                | ND1                                                                                                     |                                                                                                                                                 |                                                               |
|                                                                                                                                  |                                                                                                                                                                                                                      |                                                                                                                                                     |                                                                                                         |                                                                                                                                                 |                                                               |
|                                                                                                                                  | Residual Life (mn)                                                                                                                                                                                                   |                                                                                                                                                     |                                                                                                         |                                                                                                                                                 |                                                               |
| G.3.4.2                                                                                                                          | By buckets:<br>0 - 1 Y                                                                                                                                                                                               | 13.47                                                                                                                                               | ND1                                                                                                     | 0.46%                                                                                                                                           |                                                               |
| G.3.4.2<br>G.3.4.3                                                                                                               | 0-11                                                                                                                                                                                                                 |                                                                                                                                                     | NDI                                                                                                     |                                                                                                                                                 |                                                               |
|                                                                                                                                  | 1 2 2                                                                                                                                                                                                                |                                                                                                                                                     | ND1                                                                                                     |                                                                                                                                                 |                                                               |
| C 2 4 4                                                                                                                          | 1-2Y                                                                                                                                                                                                                 | 30.48                                                                                                                                               | ND1                                                                                                     | 1.05%                                                                                                                                           |                                                               |
| G.3.4.4                                                                                                                          | 2 - 3 Y                                                                                                                                                                                                              | 30.48<br>68.08                                                                                                                                      | ND1                                                                                                     | 1.05%<br>2.34%                                                                                                                                  |                                                               |
| G.3.4.5                                                                                                                          | 2 - 3 Y<br>3 - 4 Y                                                                                                                                                                                                   | 30.48<br>68.08<br>334.29                                                                                                                            | ND1<br>ND1                                                                                              | 1.05%<br>2.34%<br>11.47%                                                                                                                        |                                                               |
| G.3.4.5<br>G.3.4.6                                                                                                               | 2 - 3 Y<br>3 - 4 Y<br>4 - 5 Y                                                                                                                                                                                        | 30.48<br>68.08<br>334.29<br>294.31                                                                                                                  | ND1<br>ND1<br>ND1                                                                                       | 1.05%<br>2.34%<br>11.47%<br>10.10%                                                                                                              |                                                               |
| G.3.4.5<br>G.3.4.6<br>G.3.4.7                                                                                                    | 2 - 3 Y<br>3 - 4 Y<br>4 - 5 Y<br>5 - 10 Y                                                                                                                                                                            | 30.48<br>68.08<br>334.29<br>294.31<br>1,448.67                                                                                                      | ND1<br>ND1<br>ND1<br>ND1                                                                                | 1.05%<br>2.34%<br>11.47%<br>10.10%<br>49.70%                                                                                                    |                                                               |
| G.3.4.5<br>G.3.4.6<br>G.3.4.7<br>G.3.4.8                                                                                         | 2 - 3 Y<br>3 - 4 Y<br>4 - 5 Y                                                                                                                                                                                        | 30.48<br>68.08<br>334.29<br>294.31<br>1,448.67<br>725.73                                                                                            | ND1<br>ND1<br>ND1<br>ND1<br>ND1                                                                         | 1.05%<br>2.34%<br>11.47%<br>10.10%<br>49.70%<br>24.90%                                                                                          | 0%                                                            |
| G.3.4.5<br>G.3.4.6<br>G.3.4.7                                                                                                    | 2 - 3 Y<br>3 - 4 Y<br>4 - 5 Y<br>5 - 10 Y<br>10+ Y                                                                                                                                                                   | 30.48<br>68.08<br>334.29<br>294.31<br>1,448.67<br>725.73<br>Total 2,915.03                                                                          | ND1<br>ND1<br>ND1<br>ND1<br>ND1<br>0                                                                    | 1.05%<br>2.34%<br>11.47%<br>10.10%<br>49.70%<br>24.90%<br>100%                                                                                  | 0%<br>% Total Extended Maturity                               |
| G.3.4.5<br>G.3.4.6<br>G.3.4.7<br>G.3.4.8<br>G.3.4.9                                                                              | 2 - 3 Y<br>3 - 4 Y<br>4 - 5 Y<br>5 - 10 Y<br>10+ Y<br>5. Maturity of Covered Bonds                                                                                                                                   | 30.48<br>68.08<br>334.29<br>294.31<br>1,448.67<br>725.73<br>Total 2,915.03<br>Initial Maturity                                                      | ND1<br>ND1<br>ND1<br>ND1<br>ND1<br>O<br>Extended Maturity                                               | 1.05%<br>2.34%<br>11.47%<br>10.10%<br>49.70%<br>24.90%                                                                                          | 0%<br>% Total Extended Maturity                               |
| G.3.4.5<br>G.3.4.6<br>G.3.4.7<br>G.3.4.8                                                                                         | 2 - 3 Y<br>3 - 4 Y<br>4 - 5 Y<br>5 - 10 Y<br>10+ Y                                                                                                                                                                   | 30.48<br>68.08<br>334.29<br>294.31<br>1,448.67<br>725.73<br>Total 2,915.03                                                                          | ND1<br>ND1<br>ND1<br>ND1<br>ND1<br>0                                                                    | 1.05%<br>2.34%<br>11.47%<br>10.10%<br>49.70%<br>24.90%<br>100%                                                                                  |                                                               |
| G.3.4.5<br>G.3.4.6<br>G.3.4.7<br>G.3.4.8<br>G.3.4.9                                                                              | 2 - 3 Y<br>3 - 4 Y<br>4 - 5 Y<br>5 - 10 Y<br>10+ Y<br>5. Maturity of Covered Bonds                                                                                                                                   | 30.48<br>68.08<br>334.29<br>294.31<br>1,448.67<br>725.73<br>Total 2,915.03<br>Initial Maturity                                                      | ND1<br>ND1<br>ND1<br>ND1<br>ND1<br>O<br>Extended Maturity                                               | 1.05%<br>2.34%<br>11.47%<br>10.10%<br>49.70%<br>24.90%<br>100%                                                                                  |                                                               |
| G.3.4.5<br>G.3.4.6<br>G.3.4.7<br>G.3.4.8<br>G.3.4.9                                                                              | 2 - 3 Y<br>3 - 4 Y<br>4 - 5 Y<br>5 - 10 Y<br>10+ Y<br><b>5. Maturity of Covered Bonds</b><br>Weighted Average life (in years)                                                                                        | 30.48<br>68.08<br>334.29<br>294.31<br>1,448.67<br>725.73<br>Total 2,915.03<br>Initial Maturity                                                      | ND1<br>ND1<br>ND1<br>ND1<br>ND1<br>O<br>Extended Maturity                                               | 1.05%<br>2.34%<br>11.47%<br>10.10%<br>49.70%<br>24.90%<br>100%                                                                                  |                                                               |
| G.3.4.5<br>G.3.4.6<br>G.3.4.7<br>G.3.4.8<br>G.3.4.9<br>G.3.5.1                                                                   | 2 - 3 Y<br>3 - 4 Y<br>4 - 5 Y<br>5 - 10 Y<br>10+ Y<br><b>5. Maturity of Covered Bonds</b><br>Weighted Average life (in years)<br>Maturity (mn)                                                                       | 30.48<br>68.08<br>334.29<br>294.31<br>1,448.67<br>725.73<br>Total 2,915.03<br>Initial Maturity                                                      | ND1<br>ND1<br>ND1<br>ND1<br>ND1<br>O<br>Extended Maturity                                               | 1.05%<br>2.34%<br>11.47%<br>10.10%<br>49.70%<br>24.90%<br>100%                                                                                  |                                                               |
| G.3.4.5<br>G.3.4.6<br>G.3.4.7<br>G.3.4.8<br>G.3.4.9<br>G.3.5.1<br>G.3.5.2                                                        | 2 - 3 Y<br>3 - 4 Y<br>4 - 5 Y<br>5 - 10 Y<br>10+ Y<br>5. Maturity of Covered Bonds<br>Weighted Average life (in years)<br>Maturity (mn)<br>By buckets:                                                               | 30.48<br>68.08<br>334.29<br>294.31<br>1,448.67<br>725.73<br>Total 2,915.03<br>Initial Maturity<br>7.09                                              | ND1<br>ND1<br>ND1<br>ND1<br>ND1<br>0<br><b>Extended Maturity</b><br>8.09                                | 1.05%<br>2.34%<br>11.47%<br>10.10%<br>49.70%<br>24.90%<br>100%<br><b>% Total Initial Maturity</b>                                               | % Total Extended Maturity                                     |
| G.3.4.5<br>G.3.4.6<br>G.3.4.7<br>G.3.4.8<br>G.3.4.9<br>G.3.5.1<br>G.3.5.2<br>G.3.5.3                                             | 2 - 3 Y<br>3 - 4 Y<br>4 - 5 Y<br>5 - 10 Y<br>10+ Y<br>5. Maturity of Covered Bonds<br>Weighted Average life (in years)<br>Maturity (mn)<br>By buckets:<br>0 - 1 Y                                                    | 30.48<br>68.08<br>334.29<br>294.31<br>1,448.67<br>725.73<br>Total 2,915.03<br>Initial Maturity<br>7.09                                              | ND1<br>ND1<br>ND1<br>ND1<br>ND1<br>0<br>Extended Maturity<br>8.09                                       | 1.05%<br>2.34%<br>11.47%<br>10.10%<br>49.70%<br>24.90%<br><b>% Total Initial Maturity</b><br>0.00%                                              | % Total Extended Maturity<br>0.00%                            |
| G.3.4.5<br>G.3.4.6<br>G.3.4.7<br>G.3.4.8<br>G.3.5.1<br>G.3.5.1<br>G.3.5.2<br>G.3.5.3<br>G.3.5.4                                  | 2 - 3 Y<br>3 - 4 Y<br>4 - 5 Y<br>5 - 10 Y<br>10+ Y<br>5. Maturity of Covered Bonds<br>Weighted Average life (in years)<br>Maturity (mn)<br>By buckets:<br>0 - 1 Y<br>1 - 2 Y                                         | 30.48<br>68.08<br>334.29<br>294.31<br>1,448.67<br>725.73<br>Total 2,915.03<br>Initial Maturity<br>7.09<br>0<br>0                                    | ND1<br>ND1<br>ND1<br>ND1<br>0<br>Extended Maturity<br>8.09<br>0<br>0                                    | 1.05%<br>2.34%<br>11.47%<br>10.10%<br>49.70%<br>24.90%<br>100%<br><b>% Total Initial Maturity</b><br>0.00%<br>0.00%                             | % Total Extended Maturity<br>0.00%<br>0.00%                   |
| G.3.4.5<br>G.3.4.6<br>G.3.4.7<br>G.3.4.8<br>G.3.5.1<br>G.3.5.1<br>G.3.5.2<br>G.3.5.3<br>G.3.5.4<br>G.3.5.5                       | 2 - 3 Y<br>3 - 4 Y<br>4 - 5 Y<br>5 - 10 Y<br>10+ Y<br><b>5. Maturity of Covered Bonds</b><br>Weighted Average life (in years)<br>Maturity (mn)<br>By buckets:<br>0 - 1 Y<br>1 - 2 Y<br>2 - 3 Y                       | 30.48<br>68.08<br>334.29<br>294.31<br>1,448.67<br>725.73<br>Total 2,915.03<br>Initial Maturity<br>7.09<br>0<br>0<br>0                               | ND1<br>ND1<br>ND1<br>ND1<br>ND1<br>Extended Maturity<br>8.09<br>0<br>0<br>0<br>0<br>0<br>0<br>0<br>0    | 1.05%<br>2.34%<br>11.47%<br>10.10%<br>49.70%<br>24.90%<br>100%<br><b>% Total Initial Maturity</b><br>0.00%<br>0.00%<br>0.00%                    | % Total Extended Maturity<br>0.00%<br>0.00%<br>0.00%          |
| G.3.4.5<br>G.3.4.6<br>G.3.4.7<br>G.3.4.8<br>G.3.5.1<br>G.3.5.1<br>G.3.5.2<br>G.3.5.3<br>G.3.5.4<br>G.3.5.5<br>G.3.5.5<br>G.3.5.6 | 2 - 3 Y<br>3 - 4 Y<br>4 - 5 Y<br>5 - 10 Y<br>10+ Y<br>5. Maturity of Covered Bonds<br>Weighted Average life (in years)<br>Maturity (mn)<br>By buckets:<br>0 - 1 Y<br>1 - 2 Y<br>2 - 3 Y<br>3 - 4 Y                   | 30.48<br>68.08<br>334.29<br>294.31<br>1,448.67<br>725.73<br>Total 2,915.03<br>Initial Maturity<br>7.09<br>0<br>0<br>0<br>0                          | ND1<br>ND1<br>ND1<br>ND1<br>0<br>Extended Maturity<br>8.09<br>0<br>0<br>0<br>0<br>0<br>0                | 1.05%<br>2.34%<br>11.47%<br>10.10%<br>49.70%<br>24.90%<br>100%<br>% Total Initial Maturity<br>0.00%<br>0.00%<br>0.00%<br>0.00%                  | % Total Extended Maturity<br>0.00%<br>0.00%<br>0.00%          |
| G.3.4.5<br>G.3.4.6<br>G.3.4.7<br>G.3.4.8<br>G.3.5.1<br>G.3.5.2<br>G.3.5.3<br>G.3.5.4<br>G.3.5.5<br>G.3.5.5<br>G.3.5.6<br>G.3.5.7 | 2 - 3 Y<br>3 - 4 Y<br>4 - 5 Y<br>5 - 10 Y<br>10+ Y<br><b>5. Maturity of Covered Bonds</b><br>Weighted Average life (in years)<br>Maturity (mn)<br>By buckets:<br>0 - 1 Y<br>1 - 2 Y<br>2 - 3 Y<br>3 - 4 Y<br>4 - 5 Y | 30.48<br>66.08<br>334.29<br>294.31<br>1,448.67<br>725.73<br>Total 2,915.03<br>Initial Maturity<br>7.09<br>0<br>0<br>0<br>0<br>0<br>0<br>0<br>0<br>0 | ND1<br>ND1<br>ND1<br>ND1<br>0<br>Extended Maturity<br>8.09<br>0<br>0<br>0<br>0<br>0<br>0<br>0<br>0<br>0 | 1.05%<br>2.34%<br>11.47%<br>10.10%<br>49.70%<br>24.90%<br>100%<br><b>% Total Initial Maturity</b><br>0.00%<br>0.00%<br>0.00%<br>0.00%<br>22.22% | % Total Extended Maturity<br>0.00%<br>0.00%<br>0.00%<br>0.00% |