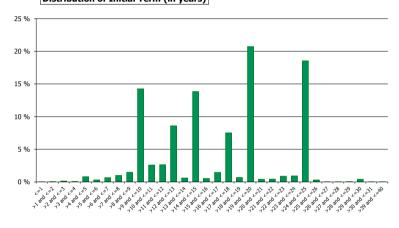

| Field<br>Number                                                                                                                  | 1. Basic Facts                                                                                                                                                                                                       |                                                                                                                                                     |                                                                                                         |                                                                                                                                                 |                                                               |
|----------------------------------------------------------------------------------------------------------------------------------|----------------------------------------------------------------------------------------------------------------------------------------------------------------------------------------------------------------------|-----------------------------------------------------------------------------------------------------------------------------------------------------|---------------------------------------------------------------------------------------------------------|-------------------------------------------------------------------------------------------------------------------------------------------------|---------------------------------------------------------------|
| G.1.1.1                                                                                                                          | Country                                                                                                                                                                                                              | Belgium                                                                                                                                             |                                                                                                         |                                                                                                                                                 |                                                               |
| G.1.1.2                                                                                                                          | Issuer Name                                                                                                                                                                                                          | BNP Paribas Fortis NV/SA                                                                                                                            |                                                                                                         |                                                                                                                                                 |                                                               |
| G.1.1.3                                                                                                                          | Link to Issuer's Website                                                                                                                                                                                             | https://www.bnpparibasfortis.com/investors/coveredbo                                                                                                | <u>ond</u>                                                                                              |                                                                                                                                                 |                                                               |
| G.1.1.4                                                                                                                          | Cut-off date                                                                                                                                                                                                         | 31/10/2018                                                                                                                                          |                                                                                                         |                                                                                                                                                 |                                                               |
|                                                                                                                                  | 2. Regulatory Summary                                                                                                                                                                                                |                                                                                                                                                     |                                                                                                         |                                                                                                                                                 |                                                               |
| G.2.1.1                                                                                                                          | UCITS Compliance (Y/N)                                                                                                                                                                                               | Y                                                                                                                                                   |                                                                                                         |                                                                                                                                                 |                                                               |
| G.2.1.2                                                                                                                          | CRR Compliance (Y/N)                                                                                                                                                                                                 | Y                                                                                                                                                   |                                                                                                         |                                                                                                                                                 |                                                               |
| G.2.1.3                                                                                                                          | LCR status                                                                                                                                                                                                           | https://www.coveredbondlabel.com/issuer/131/                                                                                                        |                                                                                                         |                                                                                                                                                 |                                                               |
| 3.,                                                                                                                              | General Cover Pool / Covered Bond Inform                                                                                                                                                                             | nation                                                                                                                                              |                                                                                                         |                                                                                                                                                 |                                                               |
|                                                                                                                                  | 1.General Information                                                                                                                                                                                                | Nominal (mn)                                                                                                                                        |                                                                                                         |                                                                                                                                                 |                                                               |
| G.3.1.1                                                                                                                          | Total Cover Assets                                                                                                                                                                                                   | 2,915.03                                                                                                                                            |                                                                                                         |                                                                                                                                                 |                                                               |
| G.3.1.2                                                                                                                          | Outstanding Covered Bonds                                                                                                                                                                                            | 2,250.00                                                                                                                                            |                                                                                                         |                                                                                                                                                 |                                                               |
|                                                                                                                                  | 2. Over-collateralisation (OC)                                                                                                                                                                                       | Legal / Regulatory                                                                                                                                  | Actual                                                                                                  | Minimum Committed                                                                                                                               | Purpose                                                       |
| G.3.2.1                                                                                                                          | OC (%)                                                                                                                                                                                                               | 5%                                                                                                                                                  | 30%                                                                                                     | 5%                                                                                                                                              | ND1                                                           |
|                                                                                                                                  | 3. Cover Pool Composition                                                                                                                                                                                            | Nominal (mn)                                                                                                                                        |                                                                                                         | % Cover Pool                                                                                                                                    |                                                               |
| G.3.3.1                                                                                                                          | Mortgages                                                                                                                                                                                                            | 2,915.03                                                                                                                                            |                                                                                                         | 99.56%                                                                                                                                          |                                                               |
| G.3.3.2                                                                                                                          | Public Sector                                                                                                                                                                                                        | -                                                                                                                                                   |                                                                                                         | 0.00%                                                                                                                                           |                                                               |
| G.3.3.3                                                                                                                          | Shipping                                                                                                                                                                                                             | -                                                                                                                                                   |                                                                                                         | 0.00%                                                                                                                                           |                                                               |
| G.3.3.4                                                                                                                          | Substitute Assets                                                                                                                                                                                                    | 13.00                                                                                                                                               |                                                                                                         | 0.44%                                                                                                                                           |                                                               |
| G.3.3.5                                                                                                                          | Other                                                                                                                                                                                                                | 0.00                                                                                                                                                |                                                                                                         | 0.00%                                                                                                                                           |                                                               |
| G.3.3.6                                                                                                                          |                                                                                                                                                                                                                      | Total 2,928.03                                                                                                                                      |                                                                                                         | 100%                                                                                                                                            |                                                               |
|                                                                                                                                  | 4. Cover Pool Amortisation Profile                                                                                                                                                                                   | Contractual                                                                                                                                         | Expected Upon Prepayments                                                                               | % Total Contractual                                                                                                                             | % Total Expected Upon Prepayments                             |
| G.3.4.1                                                                                                                          | Weighted Average life (in years)                                                                                                                                                                                     | 7.63                                                                                                                                                | ND1                                                                                                     |                                                                                                                                                 |                                                               |
|                                                                                                                                  |                                                                                                                                                                                                                      |                                                                                                                                                     |                                                                                                         |                                                                                                                                                 |                                                               |
|                                                                                                                                  | Residual Life (mn)                                                                                                                                                                                                   |                                                                                                                                                     |                                                                                                         |                                                                                                                                                 |                                                               |
| G.3.4.2                                                                                                                          | By buckets:<br>0 - 1 Y                                                                                                                                                                                               | 13.47                                                                                                                                               | ND1                                                                                                     | 0.46%                                                                                                                                           |                                                               |
| G.3.4.2<br>G.3.4.3                                                                                                               | 0-11                                                                                                                                                                                                                 |                                                                                                                                                     | NDI                                                                                                     |                                                                                                                                                 |                                                               |
|                                                                                                                                  | 1 2 2                                                                                                                                                                                                                |                                                                                                                                                     | ND1                                                                                                     |                                                                                                                                                 |                                                               |
| C 2 4 4                                                                                                                          | 1-2Y                                                                                                                                                                                                                 | 30.48                                                                                                                                               | ND1                                                                                                     | 1.05%                                                                                                                                           |                                                               |
| G.3.4.4                                                                                                                          | 2 - 3 Y                                                                                                                                                                                                              | 30.48<br>68.08                                                                                                                                      | ND1                                                                                                     | 1.05%<br>2.34%                                                                                                                                  |                                                               |
| G.3.4.5                                                                                                                          | 2 - 3 Y<br>3 - 4 Y                                                                                                                                                                                                   | 30.48<br>68.08<br>334.29                                                                                                                            | ND1<br>ND1                                                                                              | 1.05%<br>2.34%<br>11.47%                                                                                                                        |                                                               |
| G.3.4.5<br>G.3.4.6                                                                                                               | 2 - 3 Y<br>3 - 4 Y<br>4 - 5 Y                                                                                                                                                                                        | 30.48<br>68.08<br>334.29<br>294.31                                                                                                                  | ND1<br>ND1<br>ND1                                                                                       | 1.05%<br>2.34%<br>11.47%<br>10.10%                                                                                                              |                                                               |
| G.3.4.5<br>G.3.4.6<br>G.3.4.7                                                                                                    | 2 - 3 Y<br>3 - 4 Y<br>4 - 5 Y<br>5 - 10 Y                                                                                                                                                                            | 30.48<br>68.08<br>334.29<br>294.31<br>1,448.67                                                                                                      | ND1<br>ND1<br>ND1<br>ND1                                                                                | 1.05%<br>2.34%<br>11.47%<br>10.10%<br>49.70%                                                                                                    |                                                               |
| G.3.4.5<br>G.3.4.6<br>G.3.4.7<br>G.3.4.8                                                                                         | 2 - 3 Y<br>3 - 4 Y<br>4 - 5 Y                                                                                                                                                                                        | 30.48<br>68.08<br>334.29<br>294.31<br>1,448.67<br>725.73                                                                                            | ND1<br>ND1<br>ND1<br>ND1<br>ND1                                                                         | 1.05%<br>2.34%<br>11.47%<br>10.10%<br>49.70%<br>24.90%                                                                                          | 0%                                                            |
| G.3.4.5<br>G.3.4.6<br>G.3.4.7                                                                                                    | 2 - 3 Y<br>3 - 4 Y<br>4 - 5 Y<br>5 - 10 Y<br>10+ Y                                                                                                                                                                   | 30.48<br>68.08<br>334.29<br>294.31<br>1,448.67<br>725.73<br>Total 2,915.03                                                                          | ND1<br>ND1<br>ND1<br>ND1<br>ND1<br>0                                                                    | 1.05%<br>2.34%<br>11.47%<br>10.10%<br>49.70%<br>24.90%<br>100%                                                                                  | 0%<br>% Total Extended Maturity                               |
| G.3.4.5<br>G.3.4.6<br>G.3.4.7<br>G.3.4.8<br>G.3.4.9                                                                              | 2 - 3 Y<br>3 - 4 Y<br>4 - 5 Y<br>5 - 10 Y<br>10+ Y<br>5. Maturity of Covered Bonds                                                                                                                                   | 30.48<br>68.08<br>334.29<br>294.31<br>1,448.67<br>725.73<br>Total 2,915.03<br>Initial Maturity                                                      | ND1<br>ND1<br>ND1<br>ND1<br>ND1<br>O<br>Extended Maturity                                               | 1.05%<br>2.34%<br>11.47%<br>10.10%<br>49.70%<br>24.90%                                                                                          | 0%<br>% Total Extended Maturity                               |
| G.3.4.5<br>G.3.4.6<br>G.3.4.7<br>G.3.4.8                                                                                         | 2 - 3 Y<br>3 - 4 Y<br>4 - 5 Y<br>5 - 10 Y<br>10+ Y                                                                                                                                                                   | 30.48<br>68.08<br>334.29<br>294.31<br>1,448.67<br>725.73<br>Total 2,915.03                                                                          | ND1<br>ND1<br>ND1<br>ND1<br>ND1<br>0                                                                    | 1.05%<br>2.34%<br>11.47%<br>10.10%<br>49.70%<br>24.90%<br>100%                                                                                  |                                                               |
| G.3.4.5<br>G.3.4.6<br>G.3.4.7<br>G.3.4.8<br>G.3.4.9                                                                              | 2 - 3 Y<br>3 - 4 Y<br>4 - 5 Y<br>5 - 10 Y<br>10+ Y<br>5. Maturity of Covered Bonds                                                                                                                                   | 30.48<br>68.08<br>334.29<br>294.31<br>1,448.67<br>725.73<br>Total 2,915.03<br>Initial Maturity                                                      | ND1<br>ND1<br>ND1<br>ND1<br>ND1<br>O<br>Extended Maturity                                               | 1.05%<br>2.34%<br>11.47%<br>10.10%<br>49.70%<br>24.90%<br>100%                                                                                  |                                                               |
| G.3.4.5<br>G.3.4.6<br>G.3.4.7<br>G.3.4.8<br>G.3.4.9                                                                              | 2 - 3 Y<br>3 - 4 Y<br>4 - 5 Y<br>5 - 10 Y<br>10+ Y<br><b>5. Maturity of Covered Bonds</b><br>Weighted Average life (in years)                                                                                        | 30.48<br>68.08<br>334.29<br>294.31<br>1,448.67<br>725.73<br>Total 2,915.03<br>Initial Maturity                                                      | ND1<br>ND1<br>ND1<br>ND1<br>ND1<br>O<br>Extended Maturity                                               | 1.05%<br>2.34%<br>11.47%<br>10.10%<br>49.70%<br>24.90%<br>100%                                                                                  |                                                               |
| G.3.4.5<br>G.3.4.6<br>G.3.4.7<br>G.3.4.8<br>G.3.4.9<br>G.3.5.1                                                                   | 2 - 3 Y<br>3 - 4 Y<br>4 - 5 Y<br>5 - 10 Y<br>10+ Y<br><b>5. Maturity of Covered Bonds</b><br>Weighted Average life (in years)<br>Maturity (mn)                                                                       | 30.48<br>68.08<br>334.29<br>294.31<br>1,448.67<br>725.73<br>Total 2,915.03<br>Initial Maturity                                                      | ND1<br>ND1<br>ND1<br>ND1<br>ND1<br>O<br>Extended Maturity                                               | 1.05%<br>2.34%<br>11.47%<br>10.10%<br>49.70%<br>24.90%<br>100%                                                                                  |                                                               |
| G.3.4.5<br>G.3.4.6<br>G.3.4.7<br>G.3.4.8<br>G.3.4.9<br>G.3.5.1<br>G.3.5.2                                                        | 2 - 3 Y<br>3 - 4 Y<br>4 - 5 Y<br>5 - 10 Y<br>10+ Y<br>5. Maturity of Covered Bonds<br>Weighted Average life (in years)<br>Maturity (mn)<br>By buckets:                                                               | 30.48<br>68.08<br>334.29<br>294.31<br>1,448.67<br>725.73<br>Total 2,915.03<br>Initial Maturity<br>7.09                                              | ND1<br>ND1<br>ND1<br>ND1<br>ND1<br>0<br><b>Extended Maturity</b><br>8.09                                | 1.05%<br>2.34%<br>11.47%<br>10.10%<br>49.70%<br>24.90%<br>100%<br><b>% Total Initial Maturity</b>                                               | % Total Extended Maturity                                     |
| G.3.4.5<br>G.3.4.6<br>G.3.4.7<br>G.3.4.8<br>G.3.4.9<br>G.3.5.1<br>G.3.5.2<br>G.3.5.3                                             | 2 - 3 Y<br>3 - 4 Y<br>4 - 5 Y<br>5 - 10 Y<br>10+ Y<br>5. Maturity of Covered Bonds<br>Weighted Average life (in years)<br>Maturity (mn)<br>By buckets:<br>0 - 1 Y                                                    | 30.48<br>68.08<br>334.29<br>294.31<br>1,448.67<br>725.73<br>Total 2,915.03<br>Initial Maturity<br>7.09                                              | ND1<br>ND1<br>ND1<br>ND1<br>ND1<br>0<br>Extended Maturity<br>8.09                                       | 1.05%<br>2.34%<br>11.47%<br>10.10%<br>49.70%<br>24.90%<br><b>% Total Initial Maturity</b><br>0.00%                                              | % Total Extended Maturity<br>0.00%                            |
| G.3.4.5<br>G.3.4.6<br>G.3.4.7<br>G.3.4.8<br>G.3.5.1<br>G.3.5.1<br>G.3.5.2<br>G.3.5.3<br>G.3.5.4                                  | 2 - 3 Y<br>3 - 4 Y<br>4 - 5 Y<br>5 - 10 Y<br>10+ Y<br>5. Maturity of Covered Bonds<br>Weighted Average life (in years)<br>Maturity (mn)<br>By buckets:<br>0 - 1 Y<br>1 - 2 Y                                         | 30.48<br>68.08<br>334.29<br>294.31<br>1,448.67<br>725.73<br>Total 2,915.03<br>Initial Maturity<br>7.09<br>0<br>0                                    | ND1<br>ND1<br>ND1<br>ND1<br>0<br>Extended Maturity<br>8.09<br>0<br>0                                    | 1.05%<br>2.34%<br>11.47%<br>10.10%<br>49.70%<br>24.90%<br>100%<br><b>% Total Initial Maturity</b><br>0.00%<br>0.00%                             | % Total Extended Maturity<br>0.00%<br>0.00%                   |
| G.3.4.5<br>G.3.4.6<br>G.3.4.7<br>G.3.4.8<br>G.3.5.1<br>G.3.5.1<br>G.3.5.2<br>G.3.5.3<br>G.3.5.4<br>G.3.5.5                       | 2 - 3 Y<br>3 - 4 Y<br>4 - 5 Y<br>5 - 10 Y<br>10+ Y<br><b>5. Maturity of Covered Bonds</b><br>Weighted Average life (in years)<br>Maturity (mn)<br>By buckets:<br>0 - 1 Y<br>1 - 2 Y<br>2 - 3 Y                       | 30.48<br>68.08<br>334.29<br>294.31<br>1,448.67<br>725.73<br>Total 2,915.03<br>Initial Maturity<br>7.09<br>0<br>0<br>0                               | ND1<br>ND1<br>ND1<br>ND1<br>ND1<br>Extended Maturity<br>8.09<br>0<br>0<br>0<br>0<br>0<br>0<br>0<br>0    | 1.05%<br>2.34%<br>11.47%<br>10.10%<br>49.70%<br>24.90%<br>100%<br><b>% Total Initial Maturity</b><br>0.00%<br>0.00%<br>0.00%                    | % Total Extended Maturity<br>0.00%<br>0.00%<br>0.00%          |
| G.3.4.5<br>G.3.4.6<br>G.3.4.7<br>G.3.4.8<br>G.3.5.1<br>G.3.5.1<br>G.3.5.2<br>G.3.5.3<br>G.3.5.4<br>G.3.5.5<br>G.3.5.5<br>G.3.5.6 | 2 - 3 Y<br>3 - 4 Y<br>4 - 5 Y<br>5 - 10 Y<br>10+ Y<br>5. Maturity of Covered Bonds<br>Weighted Average life (in years)<br>Maturity (mn)<br>By buckets:<br>0 - 1 Y<br>1 - 2 Y<br>2 - 3 Y<br>3 - 4 Y                   | 30.48<br>68.08<br>334.29<br>294.31<br>1,448.67<br>725.73<br>Total 2,915.03<br>Initial Maturity<br>7.09<br>0<br>0<br>0<br>0                          | ND1<br>ND1<br>ND1<br>ND1<br>0<br>Extended Maturity<br>8.09<br>0<br>0<br>0<br>0<br>0<br>0                | 1.05%<br>2.34%<br>11.47%<br>10.10%<br>49.70%<br>24.90%<br>100%<br>% Total Initial Maturity<br>0.00%<br>0.00%<br>0.00%<br>0.00%                  | % Total Extended Maturity<br>0.00%<br>0.00%<br>0.00%          |
| G.3.4.5<br>G.3.4.6<br>G.3.4.7<br>G.3.4.8<br>G.3.5.1<br>G.3.5.2<br>G.3.5.3<br>G.3.5.4<br>G.3.5.5<br>G.3.5.5<br>G.3.5.6<br>G.3.5.7 | 2 - 3 Y<br>3 - 4 Y<br>4 - 5 Y<br>5 - 10 Y<br>10+ Y<br><b>5. Maturity of Covered Bonds</b><br>Weighted Average life (in years)<br>Maturity (mn)<br>By buckets:<br>0 - 1 Y<br>1 - 2 Y<br>2 - 3 Y<br>3 - 4 Y<br>4 - 5 Y | 30.48<br>66.08<br>334.29<br>294.31<br>1,448.67<br>725.73<br>Total 2,915.03<br>Initial Maturity<br>7.09<br>0<br>0<br>0<br>0<br>0<br>0<br>0<br>0<br>0 | ND1<br>ND1<br>ND1<br>ND1<br>0<br>Extended Maturity<br>8.09<br>0<br>0<br>0<br>0<br>0<br>0<br>0<br>0<br>0 | 1.05%<br>2.34%<br>11.47%<br>10.10%<br>49.70%<br>24.90%<br>100%<br><b>% Total Initial Maturity</b><br>0.00%<br>0.00%<br>0.00%<br>0.00%<br>22.22% | % Total Extended Maturity<br>0.00%<br>0.00%<br>0.00%<br>0.00% |