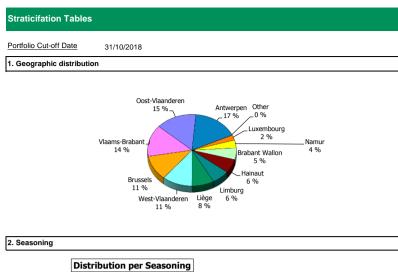

In Years          | In EUR           | In %     | In number of loans | In %     |
|-------------------|------------------|----------|--------------------|----------|
| Fixed To Maturity | 2,820,533,624.41 | 96.76 %  | 35,410             | 96.45 %  |
| >=0 and <=1       | 63,592,440.24    | 2.18 %   | 992                | 2.70 %   |
| >1 and <=2        | 8,965,593.64     | 0.31 %   | 92                 | 0.25 %   |
| >2 and <=3        | 6,418,001.57     | 0.22 %   | 66                 | 0.18 %   |
| >3 and <=4        | 7,387,996.88     | 0.25 %   | 83                 | 0.23 %   |
| >4 and <=5        | 8,133,770.17     | 0.28 %   | 72                 | 0.20 %   |
|                   | 2,915,031,426.91 | 100.00 % | 36,715             | 100.00 % |

Residential Mortgage Pandbrieven Programme







4. Original term to maturity

Distribution of Initial Term (in years)



5. Origination Year

Distribution Origination Year



6. Outstanding Loan Balance by Borrower







9. Next Reset Date

Next Reset Date



10. Interest Payment Frequency

Distribution per Interest Payment Frequency



11. Repayment Type

Distribution per Repayment Type



12. Current Loan to Current Value (LTV)





14. Distribution of Average Life to Final Maturity (at 0% CPR)

Distribution of Average Life to Final Maturity







## Cover Pool Performance

## Portfolio Cut-off Date 31/10/2018

### 1. Delinquencies (at cut-off date)

|              | In EUR           | In %     | In number of loans | In %     |
|--------------|------------------|----------|--------------------|----------|
| Performing   | 2,90