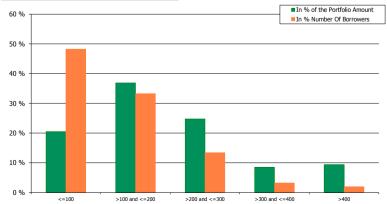

# A. Harmonised Transparency Template - General Information

HTT 2018

| Reporting in Domestic Currency                                | EUR |
|---------------------------------------------------------------|-----|
| CONTENT OF TAB A                                              |     |
| 1. Basic Facts                                                |     |
| 2. Regulatory Summary                                         |     |
| 3. General Cover Pool / Covered Bond Information              |     |
| 4. References to Capital Requirements Regulation (CRR) 129(7) |     |
| 5. References to Capital Requirements Regulation (CRR) 129(1) |     |
| 6. Other relevant information                                 |     |