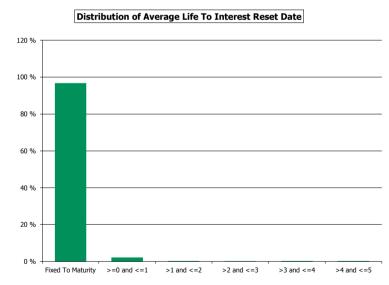

4        | 7,387,996.88     | 0.25 %   | 83                 | 0.23 %   |
| >4 and <=5        | 8,133,770.17     | 0.28 %   | 72                 | 0.20 %   |
|                   | 2,915,031,426.91 | 100.00 % | 36,715             | 100.00 % |

Residential Mortgage Pandbrieven Programme







4. Original term to maturity

Distribution of Initial Term (in years)



5. Origination Year

Distribution Origination Year



6. Outstanding Loan Balance by Borrower







9. Next Reset Date

Next Reset Date



10. Interest Payment Frequency

Distribution per Interest Payment Frequency



11. Repayment Type

Distribution per Repayment Type



12. Current Loan to Current Value (LTV)





14. Distribution of Average Life to Final Maturity (at 0% CPR)

Distribution of Average Life to Final Maturity







## Cover Pool Performance

## Portfolio Cut-off Date 31/10/2018

### 1. Delinquencies (at cut-off date)

|              | In EUR           | In %     | In number of loans | In %     |
|--------------|------------------|----------|--------------------|----------|
| Performing   | 2,908,819,286.63 | 99.79 %  | 36,660             | 99.85 %  |
| 0 - 30 Days  | 3,704,487.16     | 0.13 %   | 31                 | 0.08 %   |
| 30 - 60 Days | 1,352,772.38     | 0.05 %   | 15                 | 0.04 %   |
| 60 - 90 Days | 51,098.92        | 0.00 %   | 1                  | 0.00 %   |
| > 90 Days    | 1,103,781.82     | 0.04 %   | 8                  | 0.02 %   |
| Total        | 2,915,031,426.91 | 100.00 % | 36,715             | 100.00 % |



## **Delinquency Outstanding in Euro**

# Amortisation

Po