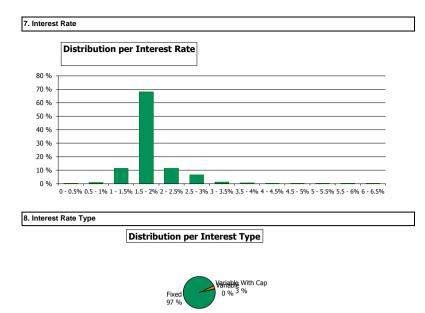

# A. Harmonised Transparency Template - General Information

HTT 2018

| Reporting in Domestic Currency                                | EUR |
|---------------------------------------------------------------|-----|
| CONTENT OF TAB A                                              |     |
| 1. Basic Facts                                                |     |
| 2. Regulatory Summary                                         |     |
| 3. General Cover Pool / Covered Bond Information              |     |
| 4. References to Capital Requirements Regulation (CRR) 129(7) |     |
| 5. References to Capital Requirements Regulation (CRR) 129(1) |     |
| 6. Other relevant information                                 |     |