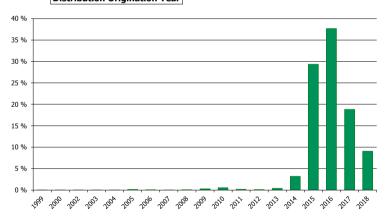

--|--------------------|----------|
| Fixed To Maturity | 2,820,533,624.41 | 96.76 %  | 35,410             | 96.45 %  |
| >=0 and <=1       | 63,592,440.24    | 2.18 %   | 992                | 2.70 %   |
| >1 and <=2        | 8,965,593.64     | 0.31 %   | 92                 | 0.25 %   |
| >2 and <=3        | 6,418,001.57     | 0.22 %   | 66                 | 0.18 %   |
| >3 and <=4        | 7,387,996.88     | 0.25 %   | 83                 | 0.23 %   |
| >4 and <=5        | 8,133,770.17     | 0.28 %   | 72                 | 0.20 %   |
|                   | 2,915,031,426.91 | 100.00 % | 36,715             | 100.00 % |

Residential Mortgage Pandbrieven Programme







4. Original term to maturity

Distribution of Initial Term (in years)



5. Origination Year

Distribution Origination Year



6. Outstanding Loan Balance by Borrower







9. Next Reset Date

Next Reset Date



10. Interest Payment Frequency

Distribution per Interest Payment Frequency



11. Repayment Type

Distribution per Repayment Type



12. Current Loan to Current Value (LTV)





14. Distribution of Average Life to Final Maturity (at 0% CPR)

Distribution of Average Life to Final Maturity







## Cover Pool Performance

## Portfolio Cut-off Date 31/10/2018

### 1. Delinquencies (at cut-off date)

|              | In EUR           | In %     | In number of loans | In %     |
|--------------|------------------|----------|--------------------|----------|
| Performing   | 2,908,819,286.63 | 99.79 %  | 36,660             | 99.85 %  |
| 0 - 30 Days  | 3,704,487.16     | 0.13 %   | 31                 | 0.08