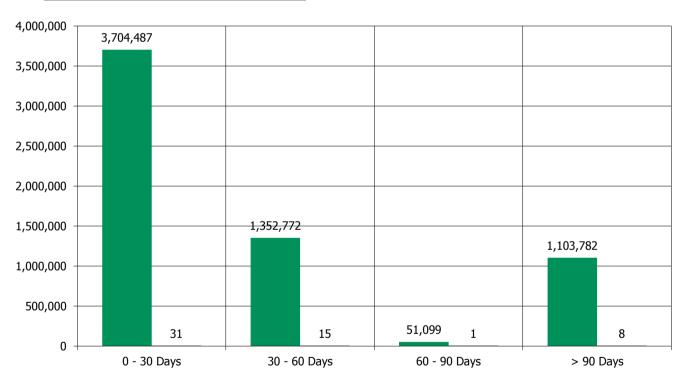

% CPR)

Distribution of Average Life to Final Maturity







## Cover Pool Performance

## Portfolio Cut-off Date 31/10/2018

### 1. Delinquencies (at cut-off date)

|              | In EUR           | In %     | In number of loans | In %     |
|--------------|------------------|----------|--------------------|----------|
| Performing   | 2,908,819,286.63 | 99.79 %  | 36,660             | 99.85 %  |
| 0 - 30 Days  | 3,704,487.16     | 0.13 %   | 31                 | 0.08 %   |
| 30 - 60 Days | 1,352,772.38     | 0.05 %   | 15                 | 0.04 %   |
| 60 - 90 Days | 51,098.92        | 0.00 %   | 1                  | 0.00 %   |
| > 90 Days    | 1,103,781.82     | 0.04 %   | 8                  | 0.02 %   |
| Total        | 2,915,031,426.91 | 100.00 % | 36,715             | 100.00 % |



## **Delinquency Outstanding in Euro**

# Amortisation

Portfolio Cut-off Date

Oct/2018

| TIME                   |          | LIABILITIES                    |                                | COVER LO                       | AN ASSETS                      |                                |
|------------------------|----------|--------------------------------|--------------------------------|--------------------------------|--------------------------------|--------------------------------|
| Maturity               | Month    | Covered bonds                  | CPR 0%                         | CPR 2%                         | CPR 5%                         | CPR 10%                        |
| 1/11/2018              | 1        | 2,250,000,000                  | 2,897,608,228