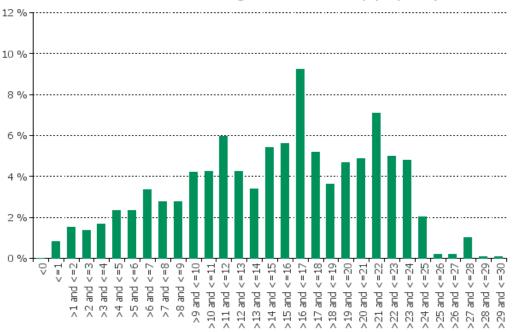

| In %     | In number of loans | In %     |
|---------------|------------------|----------|--------------------|----------|
| Phase 1       | 2,603,421,298.61 | 89.47 %  | 37,917             | 90.78 %  |
| Phase 2       | 305,806,560.18   | 10.51 %  | 3,553              | 8.51 %   |
| Phase 3       | 545,499.44       | 0.02 %   | 8                  | 0.02 %   |
| Other/No data | 0.00             | 0.00 %   | 288                | 0.69 %   |
|               | 2,909,773,358.23 | 100.00 % | 41,766             | 100.00 % |

# BNP PARIBAS Residential Mortgage Pandbrieven Programme

# **Straticifation Tables**

Portfolio Cut-off Date 31/03/2025

### 1. Geographic distribution



### 2. Seasoning





### 3. Remaining term to maturity

# Distribution of Remaining Term to Maturity (in years)



### 4. Original term to maturity

### Distribution of Initial Term (in years)



# 5. Origination Year





# 6. Outstanding Loan Balance by Borrower

# Outstanding Loan Balance by Borrower



# 7. Interest Rate



8. Interest Rate Type

0 - 0.5%

0.5 - 1%

1 - 1.5%

1.5 - 2%

2 - 2.5%

0 %

# Distribution per Interest Type

.4%

4.5 - 5%

6 - 6.5%

3 - 3.5%



# 9. Next Reset Date





# 10. Interest Payment Frequency

# Distribution per Interest Payment Frequency



# 11. Repayment Type

# Distribution per Repayment Type



# 12. Current Loan to Current Value (LTV)



### 13. Current Loan to Original Value (LTOV)

# Original LTV Distribution 20 % 15 % 10 % 5 % 0 % 11 20 12 20 12 20 12 20 12 20 12 20 12 20 12 20 12 20 12 20 12 20 12 20 12 20 12 20 12 20 12 20 12 20 12 20 12 20 12 20 12