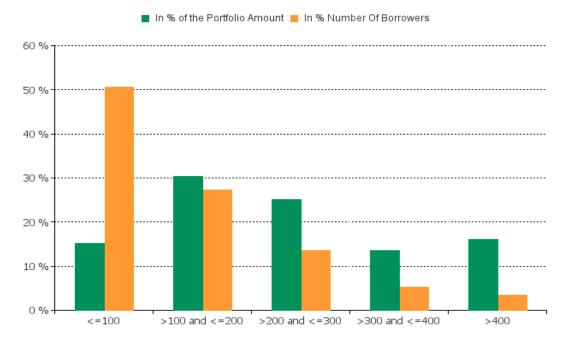

| 90.78 %  |
| Phase 2       | 305,806,560.18   | 10.51 %  | 3,553              | 8.51 %   |
| Phase 3       | 545,499.44       | 0.02 %   | 8                  | 0.02 %   |
| Other/No data | 0.00             | 0.00 %   | 288                | 0.69 %   |
|               | 2,909,773,358.23 | 100.00 % | 41,766             | 100.00 % |

# BNP PARIBAS Residential Mortgage Pandbrieven Programme

# **Straticifation Tables**

Portfolio Cut-off Date 31/03/2025

### 1. Geographic distribution



### 2. Seasoning





### 3. Remaining term to maturity

# Distribution of Remaining Term to Maturity (in years)



### 4. Original term to maturity

### Distribution of Initial Term (in years)



# 5. Origination Year





# 6. Outstanding Loan Balance by Borrower

# Outstanding Loan Balance by Borrower



# 7. Interest Rate



8. Interest Rate Type

0 - 0.5%

0.5 - 1%

1 - 1.5%

1.5 - 2%

2 - 2.5%

0 %

# Distribution per Interest Type

.4%

4.5 - 5%

6 - 6.5%

3 - 3.5%



# 9. Next Reset Date





# 10. Interest Payment Frequency

# Distribution per Interest Payment Frequency



# 11. Repayment Type

# Distribution per Repayment Type



# 12. Current Loan to Current Value (LTV)



### 13. Current Loan to Original Value (LTOV)

# Original LTV Distribution 20 % 15 % 10 % 5 % 0 % 11 20 12 20 12 20 12 20 12 20 12 20 12 20 12 20 12 20 12 20 12 20 12 20 12 20 12 20 12 20 12 20 12 20 12 20 12 20 12 20 12 20 12 20 12 20 12 20 12 20 12 20 12 20 12 20 12 20 12 20 12 20 12 20 12 20 12 20 12 20 12 20 12 20 12 20 12 20 12 20 12 20 12 20 12 20 12 20 12 20 12 20 12 20 12 20 12 20 12 20 12 20 12 20 12 2