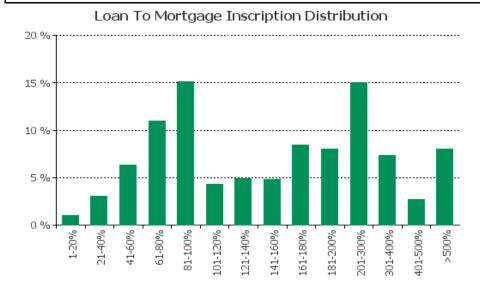

12 20 12 20 12 20 12 20 12 20 12 20 12 20 12 20 12 20 12 20 12 20 12 20 12 20 12 20 12 20 12 20 12 20 12 20 12 20 12 20 12 20 12 20 12 20 12 20 12 20 12 20 12 20 12 20 12 20 12 20 12 20 12 20 12 20 12 20 12 20 12 20 12 20 12 20 12 20 12 20 12 20 12 20 12 20 12 20 12 20 12 20 12 20 12 20 12 20 12 20 12 20 12 20 12 20 12 20 12 20 12 20 12 20 12 20 12 20 12 20 12 20 12 20 12 20 12 20 12 20 12 20 12 20 12 20 12 20 12 20 12 20 12 20 12 20 12 20 12 20 12 20 12 20 12 20 12 20 12 20 12 20 12 20 12 20 12 20 12 20 12 20 12 20 12 20 12 20 12 20 12 20 12 20 12 20 12 20 12 20 12 20 12 20 12 20 12 20 12 20 12 20 12 20 12 20 12 20 12 20 12 20 12 20 12 20 12 20 12 20 12 20 12 20 12 20 12 20 12 20 12 20 12 20 12 20 12 20 12 20 12 20 12 20 12 20 12 20 12 20

# 14. Loan to Mortgage Inscription Ratio (LTM)



# 15. Distribution of Average Life to Final Maturity (at 0% CPR)



### 16. Distribution of Average Life To Interest Reset Date (at 0% CPR)



# 17. Occupation Type (Based on Indexed Property Value)

# Distribution per Occupation Type



# 18. IFRS9 Norms

# Distribution per IFRS9 Norm



# BNP PARIBAS Residential Mortgage Pandbrieven Programme

# **Cover Pool Performance**

Portfolio Cut-off 31/03/2025

# 1. Delinquencies (at cut-off date)

|              | In EUR           | In %     | In number of loans | In %     |
|--------------|------------------|----------|--------------------|----------|
| Performing   | 2,899,924,621.13 | 99.66 %  | 41,703             | 99.85 %  |
| 0 - 30 Days  | 7,975,880.64     | 0.27 %   | 53                 | 0.13 %   |
| 30 - 60 Days | 1,524,522.41     |