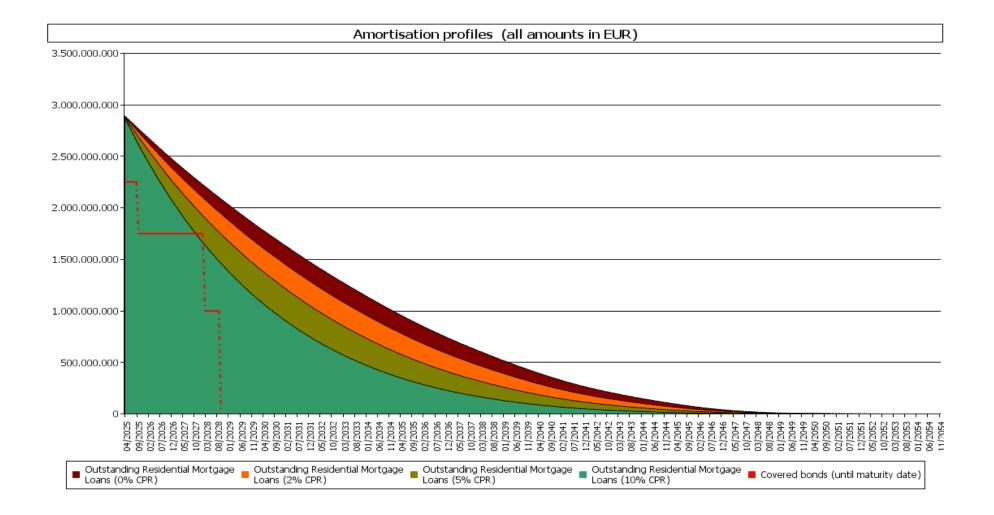

39,329          | 16,639          | 3,967           |
| 01/10/2053 | 343 | 79,554          | 44,912          | 19,049          | 4,561           |
| 01/09/2053 | 342 | 90,266          | 51,043          | 21,704          | 5,217           |
| 01/08/2053 | 341 | 102,638         | 58,138          | 24,783          | 5,983           |
| 01/07/2053 | 340 | 115,855         | 65,736          | 28,094          | 6,811           |
| 01/06/2053 | 339 | 130,499         | 74,167          | 31,775          | 7,735           |
| 01/05/2053 | 338 | 145,879         | 83,048          | 35,671          | 8,721           |
| 01/04/2053 | 337 | 162,511         | 92,669          | 39,901          | 9,795           |
| 01/03/2053 | 336 | 179,096         | 102,300         | 44,160          | 10,887          |



HTT 2025



| ield<br>mber             | 1. Additional information on the programme          |                                                  |                                |                        |                  |               |
|--------------------------|-----------------------------------------------------|--------------------------------------------------|--------------------------------|------------------------|------------------|---------------|
| moei -                   | Transaction Counterparties                          | Name                                             | Legal Entity Identifier (LEI)* |                        |                  |               |
| 1.1.1                    | Sponsor (if applicable)                             | Hume