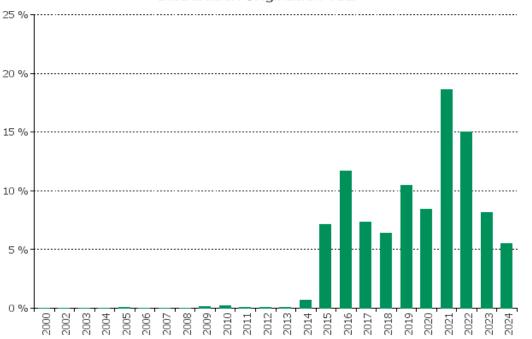

--------|----------|
| Phase 1       | 2,603,421,298.61 | 89.47 %  | 37,917             | 90.78 %  |
| Phase 2       | 305,806,560.18   | 10.51 %  | 3,553              | 8.51 %   |
| Phase 3       | 545,499.44       | 0.02 %   | 8                  | 0.02 %   |
| Other/No data | 0.00             | 0.00 %   | 288                | 0.69 %   |
|               | 2,909,773,358.23 | 100.00 % | 41,766             | 100.00 % |

# BNP PARIBAS Residential Mortgage Pandbrieven Programme

# **Straticifation Tables**

Portfolio Cut-off Date 31/03/2025

### 1. Geographic distribution



### 2. Seasoning





### 3. Remaining term to maturity

# Distribution of Remaining Term to Maturity (in years)



### 4. Original term to maturity

### Distribution of Initial Term (in years)



# 5. Origination Year





# 6. Outstanding Loan Balance by Borrower

# Outstanding Loan Balance by Borrower



# 7. Interest Rate



8. Interest Rate Type

0 - 0.5%

0.5 - 1%

1 - 1.5%

1.5 - 2%

2 - 2.5%

0 %

# Distribution per Interest Type

.4%

4.5 - 5%

6 - 6.5%

3 - 3.5%



# 9. Next Reset Date





# 10. Interest Payment Frequency

# Distribution per Interest Payment Frequency



# 11. Repayment Type

# Distribution per Repayment Type



# 12. Current Loan to Current Value (LTV)



### 13. Current Loan to Original Value (LTOV)

# Original LTV Distribution 20 % 15 % 10 % 5 % 0 % 11 20 12 20 12 20 12 20 12 20 12 20 12 20 12 20 12 20 12 20 12 20 12 20 12 20 12 20 12 20 12 20 12 20 12 20 12 20 12 20 12 20 12 20 12 20 12 20 12 20 12 20 12 20 12 20 12 20 12 20 12 20 12 20 12 20 12 20 12 20 12 20 12 20 12 20 12