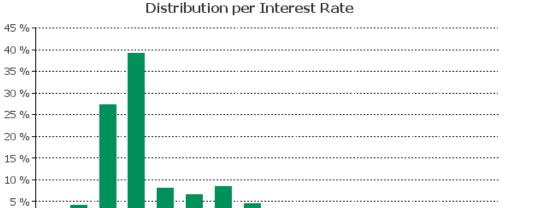

e 2       | 305,806,560.18   | 10.51 %  | 3,553              | 8.51 %   |
| Phase 3       | 545,499.44       | 0.02 %   | 8                  | 0.02 %   |
| Other/No data | 0.00             | 0.00 %   | 288                | 0.69 %   |
|               | 2,909,773,358.23 | 100.00 % | 41,766             | 100.00 % |

# BNP PARIBAS Residential Mortgage Pandbrieven Programme

# **Straticifation Tables**

Portfolio Cut-off Date 31/03/2025

### 1. Geographic distribution



### 2. Seasoning





### 3. Remaining term to maturity

# Distribution of Remaining Term to Maturity (in years)



### 4. Original term to maturity

### Distribution of Initial Term (in years)



# 5. Origination Year





# 6. Outstanding Loan Balance by Borrower

# Outstanding Loan Balance by Borrower



# 7. Interest Rate



8. Interest Rate Type

0 - 0.5%

0.5 - 1%

1 - 1.5%

1.5 - 2%

2 - 2.5%

0 %

# Distribution per Interest Type

.4%

4.5 - 5%

6 - 6.5%

3 - 3.5%



# 9. Next Reset Date





# 10. Interest Payment Frequency

# Distribution per Interest Payment Frequency



# 11. Repayment Type

# Distribution per Repayment Type



# 12. Current Loan to Current Value (LTV)



### 13. Current Loan to Original Value (LTOV)

# Original LTV Distribution 20 % 15 % 10 % 5 % 0 % 11 20 12 20 12 20 12 20 12 20 12 20 12 20 12 20 12 20 12 20 12 20 12 20 12 20 12 20 12 20 12 20 12 20 12 20 12 20 12 20 12 20 12 20 12 20 12 20 12 20 12 20 12 20 12 20 12 20 12 20 12 20 12 20 12 20 12 20 12 20 12 20 12 20 12 20 12 20 12 20 12 20 12 20 12 20 12 20 12 20 12 20 12 20 12 20 12 20 12 20 12 20 12 20 12 20 12 20 12 20 12 20 12