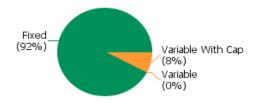

|
| Other/No data | 0.00             | 0.00 %   | 288                | 0.69 %   |
|               | 2,909,773,358.23 | 100.00 % | 41,766             | 100.00 % |

# BNP PARIBAS Residential Mortgage Pandbrieven Programme

# **Straticifation Tables**

Portfolio Cut-off Date 31/03/2025

### 1. Geographic distribution



### 2. Seasoning





### 3. Remaining term to maturity

# Distribution of Remaining Term to Maturity (in years)



### 4. Original term to maturity

### Distribution of Initial Term (in years)



# 5. Origination Year





# 6. Outstanding Loan Balance by Borrower

# Outstanding Loan Balance by Borrower



# 7. Interest Rate



8. Interest Rate Type

0 - 0.5%

0.5 - 1%

1 - 1.5%

1.5 - 2%

2 - 2.5%

0 %

# Distribution per Interest Type

.4%

4.5 - 5%

6 - 6.5%

3 - 3.5%



# 9. Next Reset Date





# 10. Interest Payment Frequency

# Distribution per Interest Payment Frequency



# 11. Repayment Type

# Distribution per Repayment Type



# 12. Current Loan to Current Value (LTV)



### 13. Current Loan to Original Value (LTOV)

# Original LTV Distribution 20 % 15 % 10 % 5 % 0 % 11 20 12 20 12 20 12 20 12 20 12 20 12 20 12 20 12 20 12 20 12 20 12 20 12 20 12 20 12 20 12 20 12 20 12 20 12 20 12 20 12 20 12 20 12 20 12 20 12 20 12 20 12 20 12 20 12 20 12 20 12 20 12 20 12 20 12 20 12 20 12 20 12 20 12 20 12 20 12 20 12 20 12 20 12 20 12 20 12 20 12 20 12 20 12 20 12 20 12 20 12 20 12 20 12 20 12 20 12 20 12 20 12 20 12 20 12 20 12 20 12 20 12 20 12 20 12 20 12 20 12 20 12 20 12 20 12 20 12 20 12 20 12 20 12 20 12 20 12 20 12 20 12 20 12 20 12 20 12 20 12 20 1