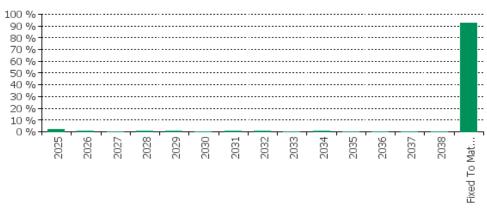

0             | 0.00 %   | 288                | 0.69 %   |
|               | 2,909,773,358.23 | 100.00 % | 41,766             | 100.00 % |

# BNP PARIBAS Residential Mortgage Pandbrieven Programme

# **Straticifation Tables**

Portfolio Cut-off Date 31/03/2025

### 1. Geographic distribution



### 2. Seasoning





### 3. Remaining term to maturity

# Distribution of Remaining Term to Maturity (in years)



### 4. Original term to maturity

### Distribution of Initial Term (in years)



# 5. Origination Year





# 6. Outstanding Loan Balance by Borrower

# Outstanding Loan Balance by Borrower



# 7. Interest Rate



8. Interest Rate Type

0 - 0.5%

0.5 - 1%

1 - 1.5%

1.5 - 2%

2 - 2.5%

0 %

# Distribution per Interest Type

.4%

4.5 - 5%

6 - 6.5%

3 - 3.5%



# 9. Next Reset Date





# 10. Interest Payment Frequency

# Distribution per Interest Payment Frequency



# 11. Repayment Type

# Distribution per Repayment Type



# 12. Current Loan to Current Value (LTV)



### 13. Current Loan to Original Value (LTOV)

# Original LTV Distribution 20 % 15 % 10 % 5 % 0 % 11 20 12 20 12 20 12 20 12 20 12 20 12 20 12 20 12 20 12 20 12 20 12 20 12 20 12 20 12 20 12 20 12 20 12 20 12 20 12 20 12 20 12 20 12 20 12 20 12 20 12 20 12 20 12 20 12 20 12 20 12 20 12 20 12 20 12 20 12 20 12 20 12 20 12 20 12 20 12 20 12 20 12 20 12 20 12 20 12 20 12 20 12 20 12 20 12 20 12 20 12 20 12 20 12 20 12 20 12 20 12 20 12 20 12 20 12 20 12 20 12 20 12 20 12 20 12 20 12 20 12 20 12 20 12 20 12 20 12 20 12 20 12 20 12 20 12 20 12 20 12 20 12 20 12 20 12 20 12 20 12 20 12 20 12 20 12 20 12 20 12