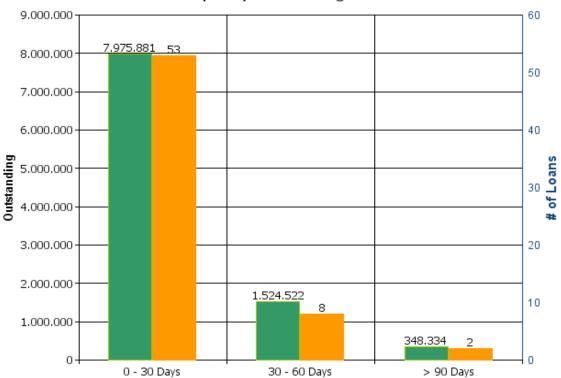

l Mortgage Pandbrieven Programme

# **Cover Pool Performance**

Portfolio Cut-off 31/03/2025

# 1. Delinquencies (at cut-off date)

|              | In EUR           | In %     | In number of loans | In %     |
|--------------|------------------|----------|--------------------|----------|
| Performing   | 2,899,924,621.13 | 99.66 %  | 41,703             | 99.85 %  |
| 0 - 30 Days  | 7,975,880.64     | 0.27 %   | 53                 | 0.13 %   |
| 30 - 60 Days | 1,524,522.41     | 0.05 %   | 8                  | 0.02 %   |
| 60 - 90 Days |                  |          |                    |          |
| > 90 Days    | 348,334.05       | 0.01 %   | 2                  | 0.00 %   |
| Total        | 2,909,773,358.23 | 100.00 % | 41,766             | 100.00 % |

# Delinquency Outstanding in Euro





# Residential Mortgage Pandbrieven Programme

# **Amortisation**

PODIONO CUITOR LI

Mar/2025

| TIME                     | <b>=</b> | ABILITIL C    | OVER LOAN                      | ASSETS                         |                                |                                |
|--------------------------|----------|---------------|--------------------------------|--------------------------------|--------------------------------|--------------------------------|
| t Maturity               | Month    | Covered bonds | CPR 0%                         | CPR 2%                         | CPR 5%                         | CPR 10%                        |
| 01/04/2025               | 1        | 2,250,000,000 | 2,888,697,824                  | 2,883,798,378                  | 2,876,464,286