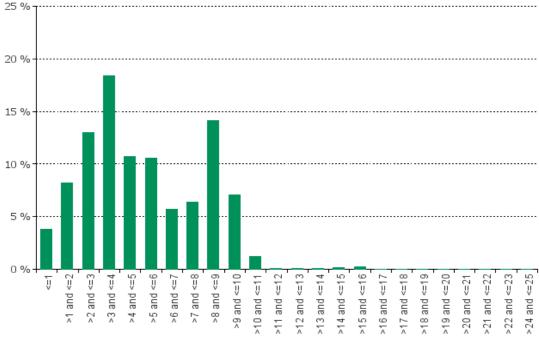

0 % | 26,565                  | 100.00 % |

# 18. IFRS9 Norms

|               | In EUR           | In %     | In number of loans | In %     |
|---------------|------------------|----------|--------------------|----------|
| Phase 1       | 2,603,421,298.61 | 89.47 %  | 37,917             | 90.78 %  |
| Phase 2       | 305,806,560.18   | 10.51 %  | 3,553              | 8.51 %   |
| Phase 3       | 545,499.44       | 0.02 %   | 8                  | 0.02 %   |
| Other/No data | 0.00             | 0.00 %   | 288                | 0.69 %   |
|               | 2,909,773,358.23 | 100.00 % | 41,766             | 100.00 % |

# BNP PARIBAS Residential Mortgage Pandbrieven Programme

# **Straticifation Tables**

Portfolio Cut-off Date 31/03/2025

### 1. Geographic distribution



### 2. Seasoning





### 3. Remaining term to maturity

# Distribution of Remaining Term to Maturity (in years)



### 4. Original term to maturity

### Distribution of Initial Term (in years)



# 5. Origination Year





# 6. Outstanding Loan Balance by Borrower

# Outstanding Loan Balance by Borrower



# 7. Interest Rate



8. Interest Rate Type

0 - 0.5%

0.5 - 1%

1 - 1.5%

1.5 - 2%

2 - 2.5%

0 %

# Distribution per Interest Type

.4%

4.5 - 5%

6 - 6.5%

3 - 3.5%



# 9. Next Reset Date





# 10. Interest Payment Frequency

# Distribution per Interest Payment Frequency



# 11. Repayment Type

# Distribution per Repayment Type



# 12. Current Loan to Current Value (LTV)



### 13. Current Loan to Original Value (LTOV)

# Original LTV Distribution 20 % 15 % 10 % 5 % 0 % 11 20 12 20 12 20 12 20 12 20