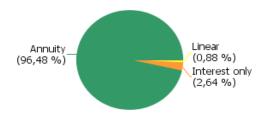

BNP PARIBAS Residential Mortgage Pandbrieven Programme

# **Straticifation Tables**

Portfolio Cut-off Date 31/03/2025

### 1. Geographic distribution



### 2. Seasoning





### 3. Remaining term to maturity

# Distribution of Remaining Term to Maturity (in years)



### 4. Original term to maturity

### Distribution of Initial Term (in years)



# 5. Origination Year





# 6. Outstanding Loan Balance by Borrower

# Outstanding Loan Balance by Borrower



# 7. Interest Rate



8. Interest Rate Type

0 - 0.5%

0.5 - 1%

1 - 1.5%

1.5 - 2%

2 - 2.5%

0 %

# Distribution per Interest Type

.4%

4.5 - 5%

6 - 6.5%

3 - 3.5%



# 9. Next Reset Date





# 10. Interest Payment Frequency

# Distribution per Interest Payment Frequency



# 11. Repayment Type

# Distribution per Repayment Type



# 12. Current Loan to Current Value (LTV)



### 13. Current Loan to Original Value (LTOV)

# Original LTV Distribution 20 % 15 % 10 % 5 % 0 % 11 20 12 20 12 20 12 20 12 20 12 20 12 20 12 20 12 20 12 20 12 20 12 20 12 20 12 20 12 20 12 20 12 20 12 20 12 20 12 20 12 20 12 20 12 20 12 20 12 20 12 20 12 20 12 20 12 20 12 20 12 20 12 20 12 20 12 20 12 20 12 20 12 20 12 20 12 20 12 20 12 20 12 20 12 20 12 20 12 20 12 20 12 20 12 20 12 20 12 20 12 20 12 20 12 20 12 20 12 20 12 20 12 20 12 20 12 20 12 20 12 20 12 20 12 20 12 20 12 20 12 20 12 20 12 20 12 20 12 20 12 20 12 20 12 20 12 20 12 20 12 20 12 20 12 20 12 20 12 20 12 20 12 20 12 20 12 20 12 20 12 20 12 20 12 20 12 20 12 20 12 20 12 20 12 20 12 20 12 20 12 20 12 20 12 20 12 20 12 20 12 20 12 20 12 20 12 20 12 20 12 20 12 20 12 20 12 20 1