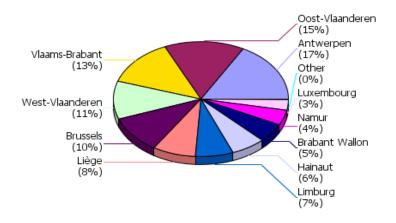

Fanasson in credit institute credit modito sten 7

Fanasson in credit institute credit modito sten 2

Fanasson in credit institute credit modito sten 3

Control of the contr
```

| Field                | 7. Mortgage Assets                                    |                         |                       |                             |  |
|----------------------|-------------------------------------------------------|-------------------------|-----------------------|-----------------------------|--|
| Number               |                                                       |                         |                       |                             |  |
| M.7.1.1              | 1. Property Type Information Residential              | Nominal (mn)<br>2,909.8 |                       | % Total Mortzages<br>100.0% |  |
| M.7.1.1<br>M.7.1.2   | Commercial                                            | 2,909.8                 |                       | 0.0%                        |  |
| M.7.1.2<br>M.7.1.3   | Other                                                 | 0.0                     |                       | 0.0%                        |  |
| M.7.1.4              | Total                                                 | 2.909.8                 |                       | 100.0%                      |  |
| WI.7.1.4             | 2. General Information                                | Residential Loans       | Commercial Loans      | Total Mortgages             |  |
| M.7.2.1              | Number of mortgage loans                              | 41.766.0                | Collinier clar coalis | 41.766                      |  |
| WI.7.2.1             | 3. Concentration Risks                                | % Residential Loans     | % Commercial Loans    | % Total Mortgages           |  |
| M.7.3.1              | 10 largest exposures                                  | 0.82%                   | % Commercial County   | 0.82%                       |  |
|                      | 4. Breakdown by Geography                             | % Residential Loans     | % Commercial Loans    | % Total Mortgages           |  |
| M.7.4.1              | European Union                                        | 100.0%                  | 0.0%                  | 100.0%                      |  |
| M.7.4.2              | Austria                                               |                         |                       |                             |  |
| M.7.4.3              | Belgium                                               | 100.0%                  |                       | 100.0%                      |  |
| M.7.4.4              | Bulgaria                                              |                         |                       |                             |  |
| M.7.4.5              | Croatia                                               |                         |                       |                             |  |
| M.7.4.6              | Cyprus                                                |                         |                       |                             |  |
| M.7.4.7              | Czechia                                               |                         |                       |                             |  |
| M.7.4.8              | Denmark                                               |                         |                       |                             |  |
| M.7.4.9              | Estonia                                               |                         |                       |                             |  |
| M.7.4.10             | Finland                                               |                         |                       |                             |  |
| M.7.4.11             | France                                                |                         |                       |                             |  |
| M.7.4.12             | Germany                                               |                         |                       |                             |  |
| M.7.4.13             | Greece                                                |                         |                       |                             |  |
| M.7.4.14             | Netherlands                                           |                         |                       |                             |  |
| M.7.4.15             | Hungary                                               |                         |                       |                             |  |
| M.7.4.16             | Ireland                                               |                         |                       |                             |  |
| M.7.4.17             | Italy                                                 |                         |                       |                             |  |
| M.7.4.18             | Latvia                                                |                         |                       |                             |  |
| M.7.4.19             | Lithuania                                             |                         |                       |                             |  |
| M.7.4.20             | Luxembourg                                            |                         |                       |                             |  |
| M.7.4.21             | Malta                                                 |                         |                       |                             |  |
| M.7.4.22             | Poland                                                |                         |                       |                             |  |
| M.7.4.23             | Portugal                                              |                         |                       |                             |  |
| M.7.4.24             | Romania                                               |                         |                       |                             |  |
| M.7.4.25             | Slovakia                                              |                         |                       |                             |  |
| M.7.4.26             | Slovenia                                              |                         |                       |                             |  |
| M.7.4.27             | Spain                                                 |                         |                       |                             |  |
| M.7.4.28             | Sweden                                                |                         |                       |                             |  |
| M.7.4.29             | European Economic Area (not member of EU)             | 0.0%                    | 0.0%                  | 0.0%                        |  |
| M.7.4.30             | Iceland                                               |                         |                       |                             |  |
| M.7.4.31             | Liechtenstein                                         |                         |                       |                             |  |
| M.7.4.32             | Norway                                                |                         |                       |                             |  |
| VI.7.4.33            | Other                                                 | 0.0%                    | 0.0%                  | 0.0%                        |  |
| VI.7.4.34            | Switzerland                                           |                         |                       |                             |  |
| M.7.4.35<br>M.7.4.36 | United Kingdom<br>Australia                           |                         |                       |                             |  |
| M.7.4.36<br>M.7.4.37 | Australia<br>Brazil                                   |                         |                       |                             |  |
| M.7.4.37<br>M.7.4.38 | Canada                                                |                         |                       |                             |  |
| M.7.4.38<br>M.7.4.39 | Canada<br>Japan                                       |                         |                       |                             |  |
| M.7.4.39<br>M.7.4.40 | Japan<br>Korea                                        |                         |                       |                             |  |
| M.7.4.40<br>M.7.4.41 | New Zealand                                           |                         |                       |                             |  |
| M.7.4.41<br>M.7.4.42 | Singapore                                             |                         |                       |                             |  |
| M.7.4.42<br>M.7.4.43 | US                                                    |                         |                       |                             |  |
| M.7.4.44             | Other                                                 |                         |                       |                             |  |
|                      | 5. Breakdown by regions of the main country of origin | % Residential Loans     | % Commercial Loans    | % Total Mortgages           |  |
| M.7.5.1              | Antwerpen                                             | 16.96%                  |                       | 16.96%                      |  |
| M.7.5.2              | Vlaams-Brabant                                        | 13.18%                  |                       | 13.18%                      |  |
| M.7.5.3              | Oost-Vlaanderen                                       | 14.81%                  |                       | 14.81%                      |  |
| M.7.5.4              | Brussels                                              | 10.39%                  |                       | 10.39%                      |  |
| M.7.5.5              | West-Vlaanderen                                       | 10.69%                  |                       | 10.69%                      |  |
| M.7.5.6              | Limburg                                               | 7.00%                   |                       | 7.00%                       |  |
| M.7.5.7              | Liège                                                 | 7.96%                   |                       | 7.96%                       |  |
| M.7.5.8              | Hainaut                                               | 6.33%                   |                       | 6.33%                       |  |
| M.7.5.9              | Brabant Wallon                                        | 5.30%                   |                       | 5.30%                       |  |
| M.7.5.10             | Namur                                                 | 4.28%                   |                       | 4.28%                       |  |
| M.7.5.11             | Luxembourg                                            | 2.95%                   |                       | 2.95%                       |  |
|                      |                                                       | 0.15%                   |                       |                             |  |
| M.7.5.12             | Other                                                 |                         |                       | 0.15%                       |  |