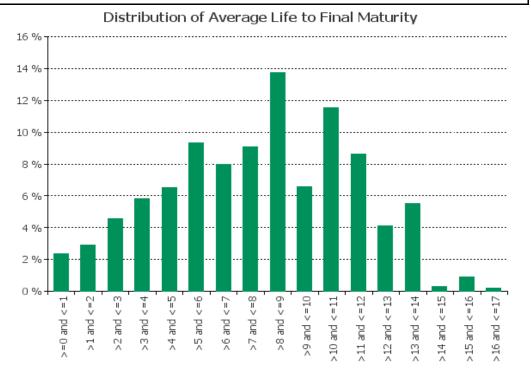

2 20 12 20 12 20 12 20 12 20 12 20 12 20 12 20 12 20 12 20 12 20 12 20 12 20 12 20 12 20 12 20 12 20 12 20 12 20 12 20 12 20 12 20 12 20 12 20 12 20 12 20 12 20 12 20 12 20 12 20 12 20 12 20 12 20 12 20 12 20 12 20 12 20 12 20 12 20 12 20 12 20 12 20 12 20 12 20 12 20 12 20 12 20 12 20 12 20 12 20 12 20 12 20 12 20 12 20 12 20 12 20 12 20 12 20 12 20 12 20 12 20 12 20 12 20 12 20 12 20 12 20 12 20 12 20 12 20 12 20 12 20 12 20 12 20 12 20 12 20 12 20 12 20 12 20 12 20 12 20 12 20 12 20 12 20 12 20 12 20 12 20 12 20 12 20 12 20 12 20 12 20 12 20 12 20 12 20 12 20 12 20 12 20 12 20 12 20 12 20 12 20 12 20 12 20 12 20 12 20 12 20 12 20 12 20 12 20 12 20 12 20 12 20 12 20 12 20

# 14. Loan to Mortgage Inscription Ratio (LTM)



# 15. Distribution of Average Life to Final Maturity (at 0% CPR)



### 16. Distribution of Average Life To Interest Reset Date (at 0% CPR)



# 17. Occupation Type (Based on Indexed Property Value)

# Distribution per Occupation Type



# 18. IFRS9 Norms

# Distribution per IFRS9 Norm



# BNP PARIBAS Residential Mortgage Pandbrieven Programme

# **Cover Pool Performance**

Portfolio Cut-off 31/03/2025

# 1. Delinquencies (at cut-off date)

|              | In EUR           | In %     | In number of loans | In %     |
|--------------|------------------|----------|--------------------|----------|
| Performing   | 2,899,924,621.13 | 99.66 %  | 41,703             | 99.85 %  |
| 0 - 30 Days  | 7,975,880.64     | 0.27 %   | 53                 | 0.13 %   |
| 30 - 60 Days | 1,524,522.41     | 0.05 %   | 8                  | 0.02 %   |
| 60 - 90 Days |