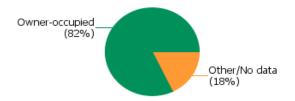

20 12 20 12 20 12 20 12 20 12 20 12 20 12 20 12 20 12 20 12 20 12 20 12 20 12 20 12 20 12 20 12 20 12 20 12 20 12 20 12 20 12 20 12 20 12 20 12 20 12 20 12 20 12 20 12 20 12 20 12 20 12 20 12 20 12 20 12 20 12 20 12 20 12 20 12 20 12 20 12 20 12 20 12 20 12 20 12 20 12 20 12 20 12 20 12 20 12 20 12 20 12 20 12 20 12 20 12 20 12 20 12 20 12 20 12 20 12 20 12 20 12 20 12 20 12 20 12 20 12 20 12 20 12 20 12 20 12 20 12 20 12 20 12 20 12 20 12 20 12 20 12 20 12 20 12 20 12 20 12 20 12 20 12 20 12 20 12 20 12 20

# 14. Loan to Mortgage Inscription Ratio (LTM)



# 15. Distribution of Average Life to Final Maturity (at 0% CPR)



### 16. Distribution of Average Life To Interest Reset Date (at 0% CPR)



# 17. Occupation Type (Based on Indexed Property Value)

# Distribution per Occupation Type



# 18. IFRS9 Norms

# Distribution per IFRS9 Norm



# BNP PARIBAS Residential Mortgage Pandbrieven Programme

# **Cover Pool Performance**

Portfolio Cut-off 31/03/2025

# 1. Delinquencies (at cut-off date)

|              | In EUR           | In %     | In number of loans | In %     |
|--------------|------------------|----------|--------------------|----------|
| Performing   | 2,899,924,621.13 | 99.66 %  | 41,703             | 99.85 %  |
| 0 - 30 Days  | 7,975,880.64     | 0.27 %   | 53                 | 0.13 %   |
| 30 - 60 Days | 1,524,522.41     | 0.05 %   | 8                  | 0.02 %   |
| 60 - 90 Days |                  |          |                    |          |
| > 90 Days    | 348,334.05       | 0.01 %   | 2                  | 0.00 %   |
| Total        | 2,909,773,358.23 | 1