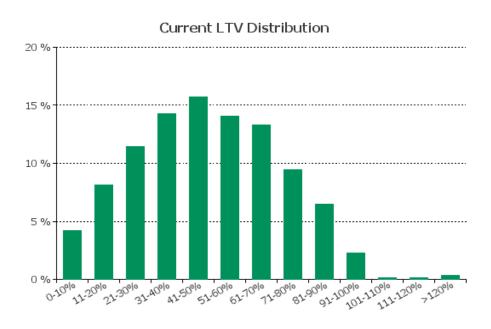

Programme

# **Straticifation Tables**

Portfolio Cut-off Date 31/03/2025

### 1. Geographic distribution



### 2. Seasoning





### 3. Remaining term to maturity

# Distribution of Remaining Term to Maturity (in years)



### 4. Original term to maturity

### Distribution of Initial Term (in years)



# 5. Origination Year





# 6. Outstanding Loan Balance by Borrower

# Outstanding Loan Balance by Borrower



# 7. Interest Rate



8. Interest Rate Type

0 - 0.5%

0.5 - 1%

1 - 1.5%

1.5 - 2%

2 - 2.5%

0 %

# Distribution per Interest Type

.4%

4.5 - 5%

6 - 6.5%

3 - 3.5%



# 9. Next Reset Date





# 10. Interest Payment Frequency

# Distribution per Interest Payment Frequency



# 11. Repayment Type

# Distribution per Repayment Type



# 12. Current Loan to Current Value (LTV)



### 13. Current Loan to Original Value (LTOV)

# Original LTV Distribution 20 % 15 % 10 % 5 % 0 % 11 20 12 20 12 20 12 20 12 20 12 20 12 20 12 20 12 20 12 20 12 20 12 20 12 20 12 20 12 20 12 20 12 20 12 20 12 20 12 20 12 20 12 20 12 20 12 20 12 20 12 20 12 20 12 20 12 20 12 20 12 20 12 20 12 20 12 20 12 20 12 20 12 20 12 20 12 20 12 20 12 20 12 20 12 20 12 20 12 20 12 20 12 20 12 20 12 20 12 20 12 20 12 20 12 20 12 20 12 20 12 20 12 20 12 20 12 20 12 20 12 20 12 20 12 20 12 20 12 20 12 20 12 20 12 20 12 20 12 20 12 20 12 20 12 20 12 20 12 20 12 20 12 20 12 20 12 20 12 20 12 20 12 20 12 20 12 20 12 20 12 20 12 20 12 20 12 20 12 20 12 20 12 20 12 20 12 20 12 20 12 20 12 20 12 20 12 20 12 20 12 20 12 20 12 20 12 20 12 20 12 20 12 20 12 20 12 20 12 20 12 20 12 20 12 20 12 20 12 20 12 20 12 2