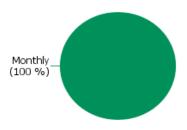

773,358.23 | 100.00 % | 41,766             | 100.00 % |

# BNP PARIBAS Residential Mortgage Pandbrieven Programme

# **Straticifation Tables**

Portfolio Cut-off Date 31/03/2025

### 1. Geographic distribution



### 2. Seasoning





### 3. Remaining term to maturity

# Distribution of Remaining Term to Maturity (in years)



### 4. Original term to maturity

### Distribution of Initial Term (in years)



# 5. Origination Year





# 6. Outstanding Loan Balance by Borrower

# Outstanding Loan Balance by Borrower



# 7. Interest Rate



8. Interest Rate Type

0 - 0.5%

0.5 - 1%

1 - 1.5%

1.5 - 2%

2 - 2.5%

0 %

# Distribution per Interest Type

.4%

4.5 - 5%

6 - 6.5%

3 - 3.5%



# 9. Next Reset Date





# 10. Interest Payment Frequency

# Distribution per Interest Payment Frequency



# 11. Repayment Type

# Distribution per Repayment Type



# 12. Current Loan to Current Value (LTV)



### 13. Current Loan to Original Value (LTOV)

# Original LTV Distribution 20 % 15 % 10 % 5 % 0 % 11 20 12 20 12 20 12 20 12 20 12 20 12 20 12 20 12 20 12 20 12 20 12 20 12 20 12 20 12 20 12 20 12 20 12 20 12 20 12 20 12 20 12 20 12 20 12 20 12 20 12 20 12 20 12 20 12 20 12 20 12 20 12 20 12 20 12 20 12 20 12 20 12 20 12 20 12 20 12 20 12 20 12 20 12 20 12 20 12 20 12 20 12 20 12 20 12 20 12 20 12 20 12 20 12 20 12 20 12 20 12 20 12 20 12 20 12 20 12 20 12 20 12 20 12 20 12 20 12 20 12 20 12 20 12 20 12 20 12 20 12 20 12 20 12 20 12 20 12 20 12 20 12 20 12 20 12 20 12 20 12 20 12 20 12 20 12 20 12 20 12 20 12 20 12 20 12 20 12 20 12 20 12 20 12 20 12 20 12 20 12 20 12 20 12 20 12 20 12