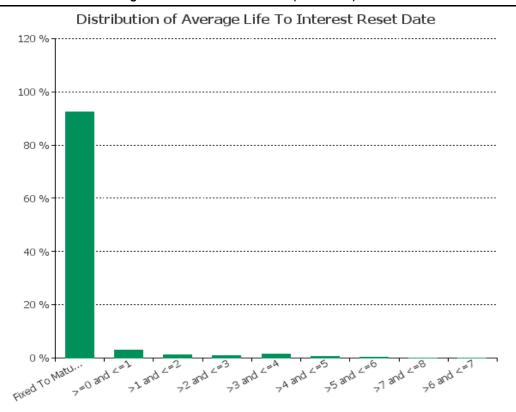

0 12 20 12 20 12 20 12 20 12 20 12 20 12 20 12 20 12 20 12 20 12 20 12 20 12 20 12 20 12 20 12 20 12 20 12 20 12 20 12 20 12 20 12 20 12 20 12 20 12 20 12 20 12 20 12 20 12 20 12 20 12 20 12 20 12 20 12 20 12 20 12 20 12 20 12 20 12 20 12 20 12 20 12 20 12 20 12 20 12 20 12 20 12 20 12 20 12 20 12 20 12 20 12 20 12 20 12 20 12 20 12 20 12 20 12 20 12 20 12 20 12 20 12 20 12 20 12 20 12 20 12 20 12 20 12 20 12 20 12 20 12 20 12 20 12 20 12 20 12 20 12 20 12 20 12 20 12 20 12 20 12 20 12 20 12 20 12 20 12 20 12 20 12 20 12 20 12 20 12 20 12 20 12 20 12 20 12 20 12 20 12 20 12 20 12 20 12 20 12 20 12 20

# 14. Loan to Mortgage Inscription Ratio (LTM)



# 15. Distribution of Average Life to Final Maturity (at 0% CPR)



### 16. Distribution of Average Life To Interest Reset Date (at 0% CPR)



# 17. Occupation Type (Based on Indexed Property Value)

# Distribution per Occupation Type



# 18. IFRS9 Norms

# Distribution per IFRS9 Norm



# BNP PARIBAS Residential Mortgage Pandbrieven Programme

# **Cover Pool Performance**

Portfolio Cut-off 31/03/2025

# 1. Delinquencies (at cut-off date)

|              | In EUR           | In %     | In number of loans | In %     |
|--------------|------------------|----------|--------------------|----------|
| Performing   | 2,899,924,621.13 | 99.66 %  | 41,703             | 99.85 %  |
| 0 - 30 Days  | 7,975,880.64     | 0.27 %   | 53                 | 0.13 %   |
| 30 - 60 Days | 1,524,522.41     | 0.05 %   | 8                  | 0.02 %   |
| 60 - 90 Days |                  |          |                    |          |
| > 90 Days    | 348,