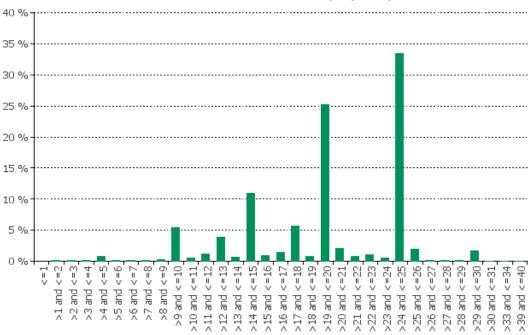

---|----------|--------------------|----------|
| Phase 1       | 2,603,421,298.61 | 89.47 %  | 37,917             | 90.78 %  |
| Phase 2       | 305,806,560.18   | 10.51 %  | 3,553              | 8.51 %   |
| Phase 3       | 545,499.44       | 0.02 %   | 8                  | 0.02 %   |
| Other/No data | 0.00             | 0.00 %   | 288                | 0.69 %   |
|               | 2,909,773,358.23 | 100.00 % | 41,766             | 100.00 % |

# BNP PARIBAS Residential Mortgage Pandbrieven Programme

# **Straticifation Tables**

Portfolio Cut-off Date 31/03/2025

### 1. Geographic distribution



### 2. Seasoning





### 3. Remaining term to maturity

# Distribution of Remaining Term to Maturity (in years)



### 4. Original term to maturity

### Distribution of Initial Term (in years)



# 5. Origination Year





# 6. Outstanding Loan Balance by Borrower

# Outstanding Loan Balance by Borrower



# 7. Interest Rate



8. Interest Rate Type

0 - 0.5%

0.5 - 1%

1 - 1.5%

1.5 - 2%

2 - 2.5%

0 %

# Distribution per Interest Type

.4%

4.5 - 5%

6 - 6.5%

3 - 3.5%



# 9. Next Reset Date





# 10. Interest Payment Frequency

# Distribution per Interest Payment Frequency



# 11. Repayment Type

# Distribution per Repayment Type



# 12. Current Loan to Current Value (LTV)



### 13. Current Loan to Original Value (LTOV)

# Original LTV Distribution 20 % 15 % 10 % 5 % 0 % 11 20 12 20 12 20 12 20 12 20 12 20 12 20 12 20 12 20 12 20 12 20 12 20 12 20 12 20 12 20 12 20 12 20 12 20 12 20 12 20 12 20 12 20 12 20 12 20 12 20 12 20 12 20 12 20 12 20 12 20 12 20 12 20 12 20 12 20